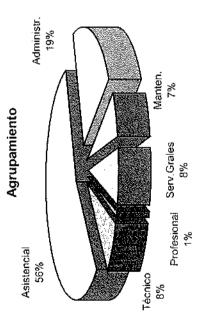

| 22           | 46       | 120         |
| LAB. DE HEMODERIVADOS         | 25    | _           | 0           | 0            | 0            | 0        | 24          |
| BIBLIOTECA MAYOR              | 16    | ນ           | 2           | ~            | 0            | 2        |             |
| HOSP. NAC. DE CLINICAS        | 506   | 0           | 0           | 0            | 0            | 0        | 506         |
| HOSP. NAC. DE MATERNIDAD      | 300   | _           | 0           | 0            | 0            | 0        | 299         |
| UNIDADES DE INVESTIGACION     | 51    | 7           | 10          | 80           | 0            | 8        | 18          |
| OTRAS DEPENDENCIAS            | 4     | <del></del> | 0           | 0            | 0            | 2        | 7           |











# PERSONAL DOCENTE SEGUN CATEGORIA Y ESTADO CIVIL - Año 2000

|                        |       |         | E      | STADO CIVIL |             |          |
|------------------------|-------|---------|--------|-------------|-------------|----------|
| CATEGORIA              | TOTAL | SOLTERO | CASADO | DIVORCIADO  | VIUDO       | SIN DATO |
| TOTAL UNIVERSIDAD      | 7.753 | 2.472   | 3.633  | 246         | 43          | 1.359    |
| RECTOR/DECANOS         | 14    | 1       | 10     |             |             | 3        |
| DIRECTIVOS (1)         | 14    | 1       | 8      | 1           | 1           | 3        |
| SECRETARIOS (2)        | 82    | 19      | 48     | 3           | 1           | 11       |
| OTROS DIRECTIVOS (3)   | 22    | 1       | 15     |             | 2           | 4