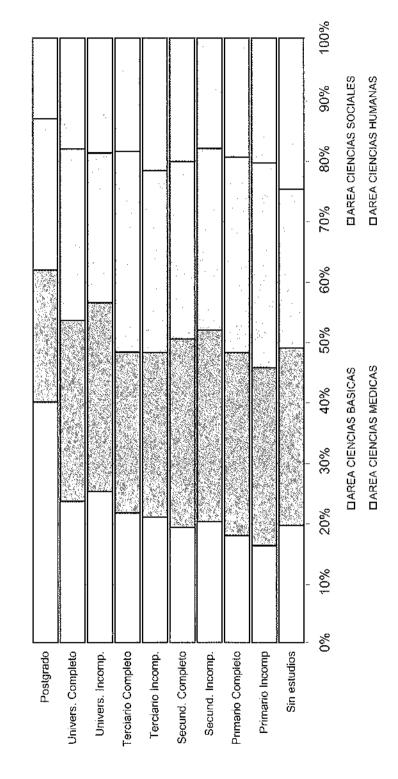

| 9        | Ω.        | 9         | 37       | 34       | 4     | 9        |
| Inglės             | 2845  | 15      | 135              | 373      | 429     | 654      | 29        | 153       | 317      | 629      | 84    | 27.      |
| Francés            | 115   | 7       | S                | 8        | 18      | 21       | 0         | g         | 15       | 36       | 4     | 0        |
| Italiano           | 136   | 0       | 10               | 20       | 22      | 24       | ςΩ        | 9         | 13       | 29       | 7     | 0        |
| Alemán             | 114   | 7       | S                | 9        | 10      | 28       | 7-        | 5         | 12       | 34       | 12    | 0        |

Distribución del Nivel de Estudio del Padre para el Total de Alumnos según Area de Estudio





TOTAL DE ALUMNOS SEGUN NIVEL EDUCATIVO DE LA MADRE - Año 2000

| Apers                            | TOTAL  | Sin      | Primario | Primario | Secund. | Secund.  | Terciario | Terciario | Univers. | Univers. | Pos-  | Sin      |
|----------------------------------|--------|----------|----------|----------|---------|----------|-----------|-----------|----------|----------|-------|----------|
| Dependencias                     |        | Estudios | Incomp.  | Completo | Іпсотр. | Completo | incomp.   | Completo  | Incomp.  | Completo | grado | Especif. |
| TOTAL UNIVERSIDAD                | 112036 | 1371     | 5140     | 14802    | 11819   | 20551    | 2063      | 11902     | 7208     | 13390    | 3240  | 20550    |
| AREA CIENCIAS BASICAS            | 20124  | 266      | 805      | 2680