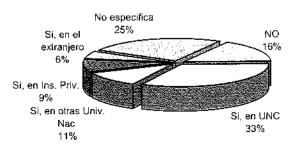

| 7       | 10       | 16  | 2    |
| Castellano                       | 14    | 0   | 14    | 14        | 0       | 0        | 0   | 0    |
| Inglés                           | 95    | 6   | 87    | 59        | 6       | 9        | 13  | 2    |
| Francés                          | 11    | 0   | 11    | 10        | 0       | 0        | 1   | (    |
| Italiano                         | 9     | 0   | 9     | 7         | 1       | 0        | 1   | (    |
| Alemán                           | 5     | 1   | 4     | 2         | 0       | 1        | 1   | (    |

Referencias: Piensan continuar sus estudios 1: En la UNC; 2: En otras Universidades Nacionales; 3: En Institutos Privados del País 4: En el extranjero

#### Distribución de los Egresados según Lugar donde Piensa Continuar sus Estudios





## **CAPITULO IV**

NIVEL MEDIO Y SUPERIOR NO UNIVERSITARIO

COL. NAC. DE MONSERRAT ESC. S. DE C. M. BELGRANO



TOTAL DE ALUMNOS DE NIVEL MEDIO POR ESTABLECIMIENTO, SEGUN SEXO PERIODO 1970 - 2000

|      | TOT    | TOTAL DE ALUMNOS | S       | Col.  | Col. Nac. de Monserrat | rat     | Esc.  | Esc. de Com. M. Belgrano | rano    |
|------|--------|------------------|---------|-------|------------------------|---------|-------|--------------------------|---------|
| AÑOS | TOTAL  | Varones          | Mujeres | Total | Varones                | Mujeres | Total | Varones                  | Mujeres |
|      |        | -<br>-           |         |       |                        | •       |       |                          | ì       |
| 1970 | 3.176  | 2.465            | 711     | 1.379 | 1.3