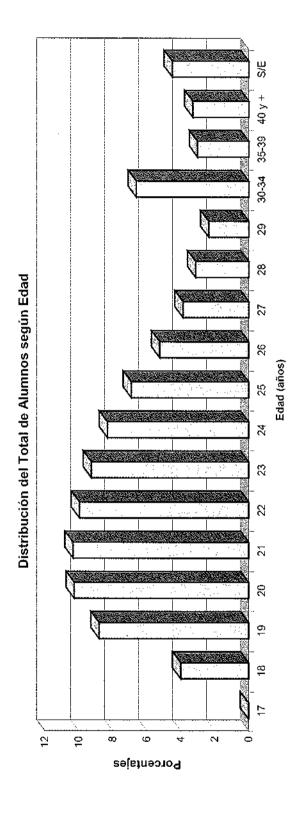

# EVOLUCION DE LA MATRICULA Y DE LOS GRADUADOS

EVOLUCION DEL TOTAL DE ALUMNOS POR DEPENDENCIAS PERIODO 1990-2000

| AREAS                           | 1990        | 1991        | 1     | 1992     |        | 1993     | H           | 1994        | 1995   |         | 1996        | 1997      | 75      | 1998    |            | 1999        | 24      | 2000    |
|---------------------------------|-------------|-------------|-------|----------|--------|----------|-------------|-------------|--------|---------|-------------|-----------|---------|---------|------------|-------------|---------|---------|
|                                 | N Porc.     | N           | Porc. | Z        | Porc.  | 2        | Porc.       | N Porc.     | z      | Porc.   | N Porc.     | Z.        | Porc.   | Z       | orc.       | N Porc.     | 22      | Porc.   |
| TOTAL UNIVERSIDAD               | 83.815 100  | 84.836 100  |       | 81.233   | 100    | 82.574   | 100         | 87.677 100  | 86.121 | 100     | 89.996 100  | 93.194    | 100     | 104.471 | 100        | 108.306 100 | 112.036 | 36 100  |
| AREA CIENCIAS BASICAS           | 21.633 25,8 | 21.045 24,8 |       | 21.443 2 | 26,4 1 | 19.428 2 | 23,5        | 22.106 25,2 | 18.251 | 21,2    | 19.337 21,5 | 5 19.126  | 5 20,5  | 20.440  | 19,6       | 21.052 19,4 | 20.124  | 24 18,0 |
| FAC. DE ARQUITECTURA Y URB.     | 5.636 6,7   | 4.763       | 5,6   | 7.414    | 1.6    | 5.682    | <u>ရ</u>    | 6.902 7,9   | 6.431  | 7,5     | 7.395 8,    | 8,2 6.700 | 0 7,2   | 7.955   | 9'2        | 8.285 7,6   | 3 7.517 | 17 6,7  |
| FAC. DE C. EXACTAS, FIS. Y NAT. | 8.252 9,8   | 6,259       | 7,4   | 6.284    | 7,7    | 5.794    | 2'0         | 5.892 6,7   | 5.463  | 6,3     | 5,433 6,    | 6,0 5.512 | 2 5,9   | 5.428   | 5,2        | 5.644 5,2   | 2 5.669 | 39 5,1  |
| FAC. DE CIENCIAS QUÍMICAS       | 5.508 6,6   | 7.857       | 6,    | 4.968    | 6,1    | 5.694    | 6,9         | 7.080 8,1   | 4.262  | 6,4     | 4.318 4,    | 4,8 4.236 | 6 4,5   | 3.998   | 3,8        | 3,856 3,6   | 3.561   |         |
| FAC. DE MAT., ASTRON. Y FIS.    | 589 0,7     | 591         | 0,7   | 494      | 0.6    | 206      | 0,6         | 495 0,6     | 495    | 9,0     | 573 0,      | 969   970 | 6 0,7   | 936     | 6,0        | 1.003 0,9   |         | 977 0,9 |
| FAC. DE CS. AGROPECUARIAS       | 1.648 2,0   | 1.575       | £.    | 2.283    | 2,8    | 1.752    | 2,1         | 1.737 2,0   | 1.600  | 6.      | 1.618 1,    | 1,8 2.042 | 2,2     | 2.123   | 2,0        | 2.264 2,1   | 1 2.400 | 2,1     |
| AREA CIENCIAS SOCIALES          | 28.518 34,0 | 29.357      | 34,6  | 26.016 3 | 32,0 3 | 30.252 3 | 36,6        | 32.476 37,0 | 31.928 | 37,1    | 32.403 36,0 | 0 34.370  | 96,96 ( | 37.269  | 35,7       | 41.251 38,1 | 43.998  | 39,3    |
| FAC. DE DERECHO                 | 19.147 22,8 | 19.790      | 23,3  | 15.906 1 | 19,6   | 19.064   | 23,1        | 20.608 23,5 | 19,144 | 22.2    | 18.910 21,0 | 19.987    | 7 21,4  | 22.656  | 21,7       | 25.443 23,5 |         |         |
| Derecho                         | 16.444 19,6 | 16,939      | 20,0  | 13.030 1 | 16,0   | 15,999   | 19,4        | 15.817 18,0 | 15.170 | 17,6    | 14.181 15,8 | 14.864    | 15,9    | 16,695  | 16,0       | 18.955 17,5 | 19.646  | 17.5    |
| Trabajo Social                  | 824 1,0     | 740         | 6,0   | 645      | 8,0    | 720      | 6'0         | 757 0,9     | 828    | 1,0     | 1.061 1.    | 1,2 1,230 | 0 1,3   | 1,439   | 4.4        | 1.602 1,5   | 1.824   | 9,1 4,  |
| Ciencias de la Información      | 1.879 2,2   | 2,111       | 2,5   | 2.231    | 2,7    | 2.345    | 2,8         | 4.034 4,6   | 3,146  | 3,7     | 3.668 4     | 4,1 3.893 | 3 4.2   | 4.522   | <b>Α</b> . | 4.886 4,5   | 4.625   |         |
| FAC. DE CS. ECONOMICAS          | 9.371 11,2  | 9,567       | 11,3  | 10.110 1 |        | 11.188   | 13,5        | 11.868 13,5 | 12.784 | 14,8    | 13.493 15,0 | ,0 14,383 | 3 15,4  | 14,613  | 14.0       | 15.808 14,6 | 17.903  | J3 16,0 |
| AREA CIENCIAS MEDICAS           | 23.209 27,7 | 23.273      | 27,4  | 23.408 2 | 28,8 2 | 22.356 2 | 27,1        | 22.212 25,3 | 23.359 | 27,1 24 | 24.480 27,2 | 2 24.436  | 5 26,2  | 29.407  | 28,1       | 27.633 25,5 | 28.628  | 38 25,6 |
| FAC. DE CIENCIAS MEDICAS        | 19.988 23.8 | 19,926      | 23,5  | 19.764 2 | 24,3   | 18.678   | 22,6        | 18.310 20,9 | 19.326 | 22,4    | 20.365 22,6 | ,6 20.193 | 3 21,7  | 24.857  | 23,8       | 23.155 21,4 | 24.224  | 24 21,6 |
| Medicina                        | 12.560 15,0 | 13.420      | 15,8  | 12.123 1 | 14,9   | 12.021   | 14,6        | 11.294 12,9 | 11.699 | 13,6    | 11.955 13,3 | ,3 11.847 | 7 12,7  | 14.387  | 13,8       | 11.976 11,1 | 12.866  | 36 11,5 |
| Tecnología Médica               | 1.484 1.8   | 1,186       | 1,4   | 1.097    | 4.     | 927      | 1,1         | 1.106 1,3   | 1.218  | 4,      | 1.532 1,    | 1,7 1,716 | 5 1,8   | 1.876   | 6,7        | 1,998 1,8   | 1.859   | 7,1 65  |
| Kinesiología y Fisioterapia     | 3.832 4,6   | 3,087       | 9     | 4.463    | 6,6    | 3.507    | 4,2         | 3.630 4,1   | 3.452  | 0,      | 3.621 4,    | 4,0 2.832 | 3,0     | 4.069   | 3,9        | 4.383 4,0   | 4.656   | 56 4.2  |
| Fonoaudiología                  | 471 0,6     | 444         | 0,5   | 534      | 0,7    | 519      | 9,0         | 433 0,5     | 732    | 8.0     | 685 0,      | 0,8 713   | 3 0,8   | 206     | 6'0        | 1,231 1,1   |         |         |
| Enfermerla                      | 658 0,8     | 954         | 1,1   | 229      | 8.0    | 639      | 1,0         | 912 1,0     | 1.163  | 4.      | 1.444 1,    | 1,6 1.836 | 5 2.0   | 2,291   | 2,2        | 2.126 2,0   | 2.052   |         |
| Nutrición                       | 983 1,2     | 835         | 1,0   | 870      | 1.1    | 865      | 1,0         | 935 1,1     | 1.062  | 1.2     | 1.128 1,    | 1,3 1.249 | 6,1     | 1.327   | 1,3        |             |         |         |
| FAC. DE ODONTOLOGIA             | 3.221 3,8   | 3.347       | 3,9   | 3.644    | 4<br>ئ | 3.678    | 6,5         | 3.902 4,5   | 4.033  | 7.      | 4.115 4     | 4,6 4.243 | 3 4,6   | 4.550   | 4,         | 4,478 4,1   | 4.404   | 9,8     |
| AREA CIENCIAS HUMANAS           | 10.455 12,5 | 11.161      | 13,2  | 10.366 1 | 12,8   | 10.538 1 | 12,8        | 10.883 12,4 | 12.583 | 14,6    | 13.776 15,3 | 3 15.262  | 2 16,4  | 17.355  | 16,6       | 18.370 17,0 | 19.286  | 6 17,2  |
| FAC. DE FILOSOFIA Y HUMAN.      | 8.070 9.6   | 8.250       | 5.6   | 7.099    | 8,7    | 7.681    | 6,          | 8.080 9,2   | 9.607  | 11,2    | 10.720 11,9 | ,9 12.251 | 13.1    | 13.877  | 13,3       | 6,626 6,1   |         |         |
| FAC. DE PSICOLOGIA              |             |             |       |          |        |          | <del></del> |             | ;      |         |             |           |         | ļ       | •          |             |         |         |
| FAC. DE LENGUAS                 | 2.385 2.8   | 2.911       | 3,4   | 3.267    | 6,0    | 2.857    | 3,5         | 2.803 3,2   | 2.976  | 3.5     | 3.056       | 3,4 3.011 | 1 3.2   | 3.478   | 3,3        | 4.087 3,8   | 3.556   | 3.2     |

EVOLUCION DEL TOTAL DE ALUMNOS POR DEPENDENCIAS PERIODO 1990-2000

| AREAS                           | 1990        | 1991        | ╟          | 1992      | -        | 1993      |        | 1994        | 1995   | L        | 1996      |            | 1997        | 1998    |          | 1999       |            | 2000     |          |
|---------------------------------|-------------|-------------|------------|-----------|----------|-----------|--------|-------------|--------|----------|-----------|------------|-------------|---------|----------|------------|------------|----------|----------|
| )                               | N Porc.     | z           | Porc.      | Z<br>P    | Porc.    | ₽<br>Po   | Porc.  | N Porc.     | Z      | orc.     | N Po      | Porc. N    | Porc.       | z       | Porc.    | N Porc     | rc, N      |          | Porc.    |
| TOTAL UNIVERSIDAD               | 5           | 84.836      | -11        | 33        |          | 82.574 1  |        | 87.677 100  | 86.121 | 100      | 89.996 1  | 100 93.194 | 194 100     | 104.471 | 100      | 108.306 10 | 100 112    | 112.036  | 100      |
| AREA CIENCIAS BASICAS           | 21.633 25,8 | 21.045 24,8 |            | 21.443 20 | 26,4     | 19,428 23 | 23,5   | 22.106 25,2 | 18.251 | 21,2 15  | 19.337 21 | 21,5 19.1  | 19.126 20,5 | 20.440  | 19,6     | 21.052 19  | 19,4       | 20.124 1 | 18,0     |
|                                 |             |             | -          | ;         |          |           | - 0    |             |        |          | 7 205     |            | 6700 73     | 7 056   | 7        | 8 285      | 7.6        | 7.517    | 6.7      |
| FAC. DE ARQUITECTURA Y URB.     |             |             | <u>ဂ</u>   | 6.414     |          |           | n<br>o |             | 6      |          |           |            |             |         | - t      |            |            | : 6      | ,        |
| FAC, DE C, EXACTAS, FIS. Y NAT. | 8.252 9,8   | 6.259       | 7,4        | 6.284     | 1,7      | 5.794     | 0,7    |             | 5.463  |          |           |            |             |         | 2,0      |            |            | 000      | റ്       |
| FAC. DE CIENCIAS QUIMICAS       | 5.508 6,6   | 7.857       | ත<br>ල     | 4.968     |          | 5.694 (   | 6,9    | 7.080 8,1   | 4.262  |          |           |            |             | ೮       | 8,0      |            |            | 3.561    | 32       |
| FAC. DE MAT., ASTRON. Y FIS.    | 589 0,7     | 591         | 2,0        | 494       | 9'0      | 909       | 9,0    | 495 0,6     | 496    | 9'0      | 573 (     | 9,0        | 636 0,7     |         | 60       |            |            | 216      | 0.9      |
| FAC. DE CS. AGROPECUARIAS       | 1.648 2,0   | 1.575       | <u>6</u> , | 2.283     | 8.       | 1.752     | 2,1    | 1,737 2,0   | 1.600  | <u>ල</u> | 1.618     | 1,8        | 042 2,2     | 2.123   | 2,0      | 2.264      | 2,1        | 2.400    | 2,1      |
| AREA CIENCIAS SOCIALES          | 28.518 34,0 | 29.357      | 34,6       | 26.016 3; | 32,0 30  | 30,252 30 | 36,6   | 32.476 37,0 | 31.928 | 37,1 32  | 32.403 36 | 36,0 34.   | 34.370 36,9 | 37.269  | 35,7     | 41.251 38  | 38,1       | 43.998 3 | 39,3     |
| FAC. DE DERECHO                 | 19.147 22,8 | 19,790 23,3 |            | 15.906 1  | 19,6     | 19.064 23 | 23,1   | 20,608 23,5 | 19.144 | 22,2     | 18.910 27 | 21,0 19.   | 19.987 21,4 | 22.656  | 21.7     | 25.443 23  | 23,5 26    | 26.095 2 | 23,3     |
| Derecho                         | 16.444 19,6 | 16.939      | 20,0       | 13.030 1  | 16,0     | 15.999 1  | 19,4   | 15.817 18,0 | 15.170 | 17,6 1   | 14.187 1  | 15,8 14,   | 14,864 15,9 | 16.695  | 16,0     | 18.955 17  | 17,5 19    | 19.646 1 | 17,5     |
| Trabato Social                  | 824 1,0     | 240         | 6.0        | 645       | 8'0      | 720       | 6,0    | 757 0,9     | 828    | 1,0      | 1.061     | 1,2        | 1,230 1,3   | 1.439   | 1,4      | 1.602 1    | 1,5        | 1.824    | 1,6      |
| Clencias de la Información      | 1,879 2,2   | 2.111       | 2,5        | 2.231     | 2,7      | 2.345     | 2,8    | 4.034 4,6   | 3.146  | 3,7      | 3.668     | 4,1        | 3.893 4,2   | 4.522   | 4,       | 4.886      |            | 4.625    | 4,1      |
| FAC. DE CS. ECONOMICAS          | 9.371 11,2  | 9.567       | 11,3       | 10.110 1  | 12,4     | 11.188 1: | 13,5   | 11.868 13,5 | 12.784 | 14,8     | 13.493 1  | 15,0 14.   | 14.383 15,4 | 14.613  | 14.0     | 15.808 14  | 14,6 17    | 17.903 1 | 16,0     |
|                                 | 7 70 000 00 | 576 56      | 27.4       | 23.408.2  | - 28.8   | 22.356.23 | 27.1   | 22.212.25.3 | 23.359 | 27.1     | 24.480 27 | 27.2       | 24.436 26,2 | 29.407  | 28,1     | 27.633 25  | 25,5 28    | 28.628 2 | 25,6     |
| AREA CIENCIAS IECUCAS           | 10,403 61,1 | 24:07       |            |           |          |           |        |             |        |          |           |            |             |         |          |            | ···· ··· • |          |          |
| FAC, DE CIENCIAS MEDICAS        | 19,988 23,8 | 19.926      | 23,5       | 19.764 2  | 24,3     | 18.678 2  | 22,6   | 18.310 20,9 | 19.326 | 22,4 2   | 20.365 23 | 22,6 20.   | 20.193 21,7 | 24.857  | 23,8     |            |            |          | 21,6     |
| Medicina                        | 12.560 15,0 | 13.420      | 15,8       | 12.123 1  | 14,9     | 12.027 1  | 14.6   | 11.294 12,9 | 11.699 | 13,6     | 11,955 1; | 13,3 11.   | 11.847 12,7 | *-      | 13,8     |            |            |          | ÷.5      |
| Tecnología Médica               | 1.484 1,8   | 1.186       | 7,4        | 1.097     | 4.       | 927       | 1,1    | 1,106 1,3   | 1.218  | 4.       | 1.532     | 1,7        | 1,716 1,8   |         | £.       |            |            | 1.859    | ۲-<br>۲- |
| Kinesiología y Fisioterapla     | 3.832 4,6   | 3.087       | 3,6        | 4.463     | 5,5      | 3.507     | 4,2    | 3.630 4,1   | 3.452  | 4,0      | 3.621     | 4,0        |             | *       | න<br>න   |            |            | 4.656    | 4,       |
| Fonoaudiología                  | 471 0,6     | 444         | 6,0        | 534       | 0,7      | 519       | 9,0    | 433 0,5     | 732    | 8,0      | 685       | 8,0        |             |         | 6,0      |            |            | 1.100    | 0,       |
| Enfermerta                      | 658 0,8     | 954         | 1-         | 229       | 8,0      | 839       | 1,0    | 912 1,0     | 1.163  | 7.4      |           |            |             |         | 2,2      |            |            | 2.052    | 6        |
| Nutrición                       | 983 1,2     | 835         | 1,0        | 870       | 1,1      | 865       | 0,     | 935 1,1     | 1.062  |          |           |            |             |         | ار.      |            |            | 1 691    |          |
| FAC. DE ODONTOLOGIA             | 3.221 3,8   | 3.347       | 9,0        | 3.644     | 4.<br>تن | 3.678     | 4,5    | 3.902 4,5   | 4.033  | 7.7      | 4.115     | 4,6        | 4.243 4,6   | 4.550   | 4.<br>4. | 4.478      | 4.<br>     | 4.404    | က<br>က   |
| AREA CIENCIAS HUMANAS           | 10.455 12,5 | 11.161      | 13,2       | 10.366 1. | 12,8     | 10.538 1. | 12,8   | 10.883 12,4 | 12.583 | 14,6     | 13.776 1! | 15,3 15.   | 15.262 16,4 | 17.355  | 16,6     | 18.370 17  | 17,0 19    | 19.286 1 | 17,2     |
| FAC DE FILOSOFIA Y HUMAN.       | 8.070 9.6   | 8.250       | 5,0        | 7.099     | 8,7      | 7.681     | 6,3    | 8.080 9,2   | 9.607  | 1,2      | 10.720 1  | 11,9 12.   | 12,251 13,1 | 13.877  | 13,3     | 6.626      |            | 7.708    | 6,9      |
| FAC. DE PSICOLOGIA              |             |             |            |           |          |           |        |             |        |          |           |            |             |         | •        | 7.657      |            | 8.022    | 7,2      |
| FAC. DE LENGUAS                 | 2.385 2.8   | 2.911       | 3,4        | 3.267     | 4.0      | 2.857     | 3,5    | 2.803 3.2   | 2.976  | 3,5      | 3.056     | 3,4 3.     | 3.011 3,2   | 3.478   | 3,3      | 4.087      | 3,8        | 3.556    | 3.2      |
|                                 |             |             |            |           |          |           |        |             |        |          |           |            |             |         |          |            |            |          |          |

# EVOLUCION DEL TOTAL DE ALUMNOS SEGÚN AREAS DE ESTUDIO PERIODO 1990 - 2000

EVOLUCION DE LOS NUEVOS INSCRIPTOS POR DEPENDENCIAS PERIODO 1990-2000

| AREAS                           | 1990       | 1991       | _        | 1992       | 1993     | e     | 1994       | 1995      |         | 1996       |            | 1997       | 1998   |            | 1999       | 20        | 2000  |
|---------------------------------|------------|------------|----------|------------|----------|-------|------------|-----------|---------|------------|------------|------------|--------|------------|------------|-----------|-------|
|                                 | N Porc.    | N Porc.    | <u>ح</u> | Po         | rc.      | Porc. | N Porc.    | Z         | Porc.   | N Porc.    | Z<br>S     | Porc.      | z      | Porc.      | N Porc.    | z         | Porc. |
| TOTAL UNIVERSIDAD               | 19.447 100 | 18.970     |          | 17.629 100 | 16.208   | 100   | 18.862 100 | 18.669    | 100     | 17.515 1   | 100 19.237 | 37 100     | 18.831 | 100        | 18.709 100 | 0 19.819  | 9 100 |
| AREA CIENCIAS BASICAS           | 4.910 25,2 | 3.939 20,8 |          | 3.727 21,1 | 3.342    | 20,6  | 5.031 26,7 | 3.244     | 17,4    | 3.440 19   | 19,6       | 3.615 18,8 | 3.488  | 18,5       | 3.198 17,1 | 3.258     | 8 2,9 |
| FAC. DE ARQUITECTURA Y URB.     | 1.775 9,1  | 1.101      | 5,8      | 1.255 7,1  | 1.316    | 8,    | 2.154 11,4 | 1,464     | 7,8     | 1.505 8    | 8,6        | .320 6,9   | 1.107  | 5,9        | 820 4      | 4,4 1.053 | 9 O,9 |
| FAC. DE C. EXACTAS, FIS. Y NAT. |            | 1.004      | 5,3      | 984 5,6    | 991      | 6,1   |            | 4,9 739   | 4.0     | 893        | 5,1        | 908 4,7    | 917    | <b>4</b> , | 1.026 5    | 5,5 1.051 | 1 0.9 |
| FAC, DE CIENCIAS QUIMICAS       |            | 1.362      | 7,2      | 945 5,4    | 609      | 3,8   | 1.358 7    | 7,2 582   | ب<br>1. | 474        | 2,7        | 487 2,5    | 447    | 2,4        | 413 2      | 2,2 398   | 8 0,4 |
| FAC. DE MAT., ASTRON, Y FIS.    | 238 1,2    | 176        | 6,0      | 170 1.0    | 162      | 1,0   | 180        | 1,0 175   | 6.0     | 267        | 1,5        | 292 1,5    | 494    | 2,6        | 472 2      | 2,5 295   | 5 0,3 |
| FAC. DE CS. AGROPECUARIAS       |            | 296        | 1,6      | 373 2,1    | 264      | 9.    | 412 2      | 2,2 284   | μ.      | 301        | 1,7        | 608 3,2    | 523    | 2,8        | 467 2      | 2,5 461   | 1 0,4 |
| AREA CIENCIAS SOCIALES          | 6.172 31,7 | 6.664 35,1 |          | 5.919 33,6 | 6.402    | 39,5  | 6.647 35,2 | 7.259     | 38,9    | 6.523 37,2 |            | 6.674 34,7 | 6.946  | 36,9       | 7.278 38,9 | 9 7.963   | 3 7,1 |
| FAC. DE DERECHO                 | 4.381 22,5 | 4.654      | 24,5     | 3.571 20,3 | 3.685    | 22.7  | 3.872 20,5 | 4.232     | 22,7    | 3.792 21   | 21,7 3.9   | 3.990 20,7 | 4,541  | 24,1       | 4.196 22,4 | 4 4.926   | 6 4,4 |
| Derecho                         | 3.501 18,0 | 3,695 19   | 19,5 2.  | 2.560 14,5 | 2.722    | 16,8  | 2.650 14,0 | 0 2.798   | 15,0    | 2.186 12   | 12,5 2.3   | 2.363 12,3 | 2.760  | 14,7       | 2.500 13,4 | 3.039     | 9 2,7 |
| Trabajo Sociai                  | 253 1,3    | 188 1      | 10,      | 160 0,9    | 226      | 4     | 233 1,     | 1,2 286   | ٦,      | 396        | 2,3        | 401 2,1    | 463    | 2,5        | 446 2,4    | 4 554     | 4 0,5 |
| Ciencias de la Información      | 627 3,2    | 771 4      | 7-       | 851 4,8    | 737      | 4,5   | 989 5      | 5,2 1.148 | 6,1     | 1,210 6    | 6,9        | 1.226 6,4  | 1,318  | 7.0        | 1.250 6,7  | 7 1.333   |       |
| FAC. DE CS. ECONOMICAS          | 1.791 9,2  | 2.010      | 10,6 2.  | 2.348 13,3 | 3 2,717  | 16,8  | 2.775 14,7 | 7 3.027   | 16,2    | 2,731 18   | 15,6 2.0   | 2.684 14,0 | 2.405  | 12.8       | 3.082 16,5 | 5 3.037   | 7 2.7 |
| AREA CIENCIAS MEDICAS           | 5.376 27,6 | 5.143 27,1 |          | 5.127 29,1 | 3.589    | 22,1  | 4.122 21,9 | 5.114     | 27,4    | 3.869 22   | 22,1       | 5.051 26,3 | 4,996  | 26,5       | 4.873 26,0 | 0 4.524   | 4 4,0 |
| FAC. DE CIENCIAS MEDICAS        | 4.657 23.9 | 4.413      | 23,3     | 4.380 24,8 | 3 2.667  | 16,5  | 3.257 17,3 | 4.180     | 22,4    | 3.009 17   | 17,2 4.    | 4.120 21,4 | 4.034  | 21,4       | 4.023 21,5 | 3.843     | 3 3,4 |
| Medicina                        | 2.666 13,7 | 2.890      | 15,2 2.  | 2.044 11,6 | 1,100    | 6,8   | 1.530 8    | 8,1 2.048 | 11,0    | 1,250 7    | 7,7        | 1.869 9,7  | 1.509  | 8,0        | 1,462 7,   | 7,8 1.696 | 6 1,5 |
| Tecnologia Médica               | 488 2,5    | 184        | 1,0      | 430 2,4    | 250      | ٦, م  | 307 1      | 1,6 459   | 2,5     | 504        | 2,9        | 563 2,9    | 200    | 2,7        | 580 3,1    | 1 377     | 7 0,3 |
| Kinesiologia y Fisioterapia     | 973 5,0    | 683        | 3,6      | 1,293 7,3  | 006      | 3,6   | 813 4      | 4,3 668   | 9,6     | 527        | 3.0        | 815 4,2    | 954    | 5,1        | 918 4,     | 4,9 304   | 4 0,7 |
| Fonoaudiología                  | 114 0,6    | 134        | 0,7      | 1,1 661    | 124      | 0,8   | 124 0      | 0,7 279   | 5,5     | 175        | 1,0        | 155 0,8    | 196    | 1,0        | 358 1,     | 1,9 141   | 1 0,1 |
| Enfermeria                      | 214 1,1    | 242 1      | 1,3      | 134 0,8    | 133      | 0,8   | 254 1      | 1,3 414   | 2,2     | 357        | 2.0        | 469 2,4    | 683    | 3,7        | 479 2,     | 2,6 515   | 5 0,5 |
| Nutrición                       | 202 1,0    | 280        | 1,5      | 280 1,6    | 160      | 1,0   | 229 1      | 1,2 302   | ٠,6     | 196        | 1,1        | 249 1,3    | 187    | 1,0        | 226 1,     |           |       |
| FAC. DE ODONTOLOGIA             | 719 3,7    | 730        | හ<br>හ   | 747 4.2    | 922      | 5,7   | 865 4      | 4,6 934   | 5,0     | 7 098      | 0.         | 931 4,8    | 962    | 5,1        | 850 4      | 4,5 681   | 0,6   |
| AREA CIENCIAS HUMANAS           | 2.989 15,4 | 3.224 17,0 |          | 2.856 16,2 | 2.875    | 17,7  | 3.062 16,2 | 3.052     | 16,3    | 3.683 21   | 21,0 3.8   | 3.897 20,3 | 3.401  | 18,1       | 3.360 18,0 | 0 4.074   | 4 3,6 |
| FAC. DE FILOSOFIA Y HUMAN.      | 2.154 11,1 | 2.231 11,8 |          | 1.576 8,9  | 9 1.855  | 11,4  | 2.143 11,4 | 2.180     | 11,7    | 2.834 16   | 16,2 3.0   | 3.069 16,0 | 2.386  | 12,7       | 1.386 7    | 7,4 1.948 |       |
| FAC. DE PSICOLOGIA              |            |            |          |            |          |       |            |           |         |            |            |            |        |            |            |           |       |
| FAC, DE LENGUAS                 | 835 4,3    | 993        | 5,2 1.   | 1,280 7,3  | ,3 1,020 | 6,3   | 919 4      | 4,9 872   | 4,7     | 849        | 4,8        | 828 4,3    | 1.015  | 5,4        | 847 4      | 4,5 739   | 9 0,7 |