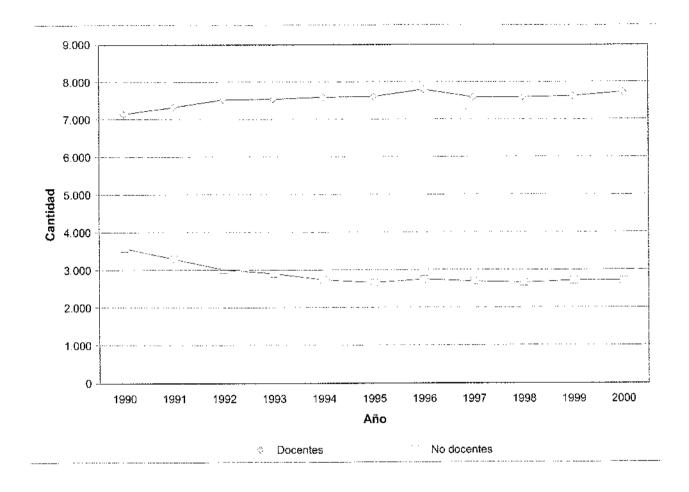

|       |       |       |              |       |
| Hospital Nacional de Clínicas               | 673   | 629   | 262      | 267   | 525   | 506   | 512   | 503   | 490   | 207          | 506   |
| Hospital Nacional de Maternidad             | 400   | 386   | 344      | 328   | 309   | 307   | 323   | 306   | 299   | 302          | 300   |
| Otras Dependencias                          | 287   | 244   | 149      | 143   | 142   | 124   | 117   | 107   | 103   | 104          | 106   |

(\*) A partir de 1992 pasa a formar parte de la Secretaría de Planeamiento Físico.

<sup>(\*\*)</sup> A partir de 1992 pasa a formar parte de la Secretaria de Administración. (\*\*\*) A partir del 2000 pasa a ser una Sec. de Rectorado.



## **EVOLUCION DEL PERSONAL DOCENTE Y NO DOCENTE - PERIODO 1990-2000**



#### Personal Docente según Sexo



#### Personal No Docente según Sexo





## UNIVERSIDAD NACIONAL DE CORDOBA

#### **TOTAL DE LA UNIVERSIDAD**

## PERSONAL DOCENTE POR CATEGORIA Y DEDICACION - Año 2000

|                       |           | DEDICACION  |        | TOTAL |
|-----------------------|-----------|-------------|--------|-------|
| CATEGORIA             | EXCLUSIVA | SEMIEXCLUS. | SIMPLE |       |
| RECTOR-DECANOS        | 9         | 5           |        | 14    |
| DIRECTIVOS (1)        | 8         | 6           |        | 14    |
| SECRETARIOS (2)       | 50        | 25          | 7      | 82    |
| OTROS DIRECTIVOS (3)  | 8         |             | 14     | 22    |
| PROF. TITULARES       | 260       | 522         | 335    | 1,117 |
| PROF. ASOCIADOS       | 76        | 49