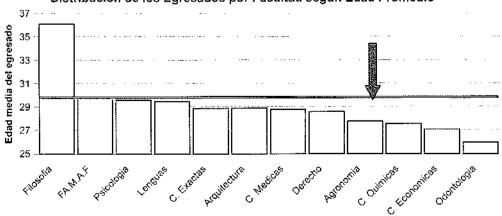

| 10    | 4       | 3       | 0        | 3    | 0       |       |
| Castellano                       | 14    | 2            | 8     | 2     | 1       | 1       | 0        | 0    | 0       |       |
| Inglés                           | 95    | 36           | 50    | 6     | 3       | 0       | 0        | 0    | 0       | 26.9  |
| Francés                          | 11    | 3            | 6     | 1     | 0       | 0       | 0        | 1    | 0       | 30.1  |
| Italiano<br>Nasada               | 9     | 3            | 2     | 0     | 0       | 2       | 0        | 2    | 0       | 35.3  |
| Alemán                           | 5     | 2            | 2     | 1     | 0       | .0      | 0        | 0    | 0       | 27.2  |

#### Distribución de los Egresados por Facultad según Edad Promedio





## EGRESADOS DE CARRERAS DE GRADO SEGUN ESTADO CIVIL - CANTIDAD Y PORCENTAJES - Año 1999

| AREAS                            | TOTAL | (         | CANTIDA  | ADES    |     |         | PORCEN   | TAJES   |      |
|----------------------------------|-------|-----------|----------|---------|-----|---------|----------|---------|------|
| Dependencias                     |       | Soltero ( | Casado \ | /iu/Div | S/E | Soltero | Casado \ | /iu/Div | \$/E |
| TOTAL UNIVERSIDAD                | 4420  | 3439      | 767      | 59      | 155 | 78      | 17       | 1       | 4    |
| AREA CIENCIAS BASICAS            | 1086  | 823       | 152      | 12      | 99  | 76      | 14       | 1       | 9    |
| FAC. DE ARQUIT., URB. Y DISEÑO   | 280   | 239       | 38       | 3       | 0   | 85      | 14