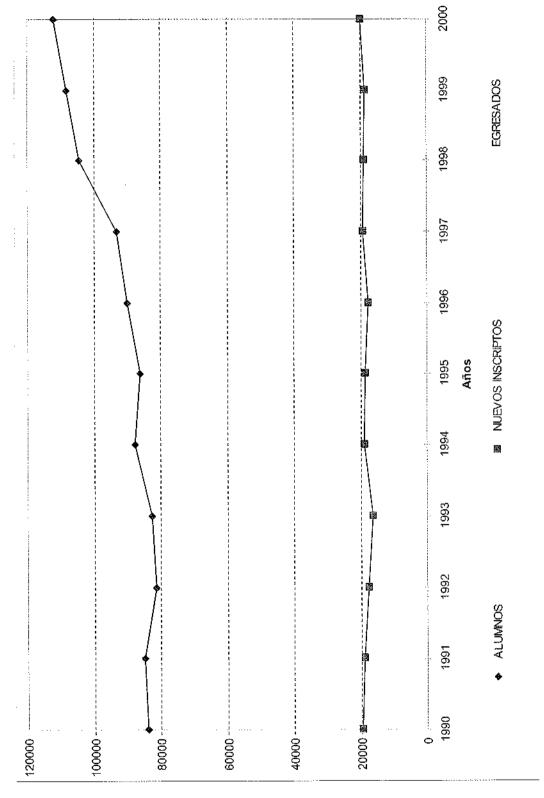

# EVOLUCION DE LA MATRICULA Y DE LOS GRADUADOS

EVOLUCION DEL TOTAL DE ALUMNOS POR DEPENDENCIAS PERIODO 1990-2000

| AREAS                           | 1990        | 1991        | 1     | 1992     |        | 1993     | H           | 1994        | 1995   |         | 1996        | 1997      | 75      | 1998    |            | 1999        | 24      | 2000    |
|---------------------------------|-------------|-------------|-------|----------|--------|----------|-------------|-------------|--------|---------|-------------|-----------|---------|---------|------------|-------------|---------|---------|
|                                 | N Porc.     | N           | Porc. | Z        | Porc.  | 2        | Porc.       | N Porc.     | z      | Porc.   | N Porc.     | Z.        | Porc.   | Z       | orc.       | N Porc.     | 22      | Porc.   |
| TOTAL UNIVERSIDAD               | 83.815 100  | 84.836 100  |       | 81.233   | 100    | 82.574   | 100         | 87.677 100  | 86.121 | 100     | 89.996 100  | 93.194    | 100     | 104.471 | 100        | 108.306 100 | 112.036 | 36 100  |
| AREA CIENCIAS BASICAS           | 21.633 25,8 | 21.045 24,8 |       | 21.443 2 | 26,4 1 | 19.428 2 | 23,5        | 22.106 25,2 | 18.251 | 21,2    | 19.337 21,5 | 5 19.126  | 5 20,5  | 20.440  | 19,6       | 21.052 19,4 | 20.124  | 24 18,0 |
| FAC. DE ARQUITECTURA Y URB.     | 5.636 6,7   | 4.763       | 5,6   | 7.414    | 1.6    | 5.682    | <u>ရ</u>    | 6.902 7,9   | 6.431  | 7,5     | 7.395 8,    | 8,2 6.700 | 0 7,2   | 7.955   | 9'2        | 8.285 7,6   | 3 7.517 | 17 6,7  |
| FAC. DE C. EXACTAS, FIS. Y NAT. | 8.252 9,8   | 6,259       | 7,4   | 6.284    | 7,7    | 5.794    | 2'0         | 5.892 6,7   | 5.463  | 6,3     | 5,433 6,    | 6,0 5.512 | 2 5,9   | 5.428   | 5,2        | 5.644 5,2   | 2 5.669 | 39 5,1  |
| FAC. DE CIENCIAS QUÍMICAS       | 5.508 6,6   | 7.857       | 6,    | 4.968    | 6,1    | 5.694    | 6,9         | 7.080 8,1   | 4.262  | 6,4     | 4.318 4,    | 4,8 4.236 | 6 4,5   | 3.998   | 3,8        | 3,856 3,6   | 3.561   |         |
| FAC. DE MAT., ASTRON. Y FIS.    | 589 0,7     | 591         | 0,7   | 494      | 0.6    | 206      | 0,6         | 495 0,6     | 495    | 9,0     | 573 0,      | 969   970 | 6 0,7   | 936     | 6,0        | 1.003 0,9   |         | 977 0,9 |
| FAC. DE CS. AGROPECUARIAS       | 1.648 2,0   | 1.575       | £.    | 2.283    | 2,8    | 1.752    | 2,1         | 1.737 2,0   | 1.600  | 6.      | 1.618 1,    | 1,8 2.042 | 2,2     | 2.123   | 2,0        | 2.264 2,1   | 1 2.400 | 2,1     |
| AREA CIENCIAS SOCIALES          | 28.518 34,0 | 29.357      | 34,6  | 26.016 3 | 32,0 3 | 30.252 3 | 36,6        | 32.476 37,0 | 31.928 | 37,1    | 32.403 36,0 | 0 34.370  | 96,96 ( | 37.269  | 35,7       | 41.251 38,1 | 43.998  | 39,3    |
| FAC. DE DERECHO                 | 19.147 22,8 | 19.790      | 23,3  | 15.906 1 | 19,6   | 19.064   | 23,1        | 20.608 23,5 | 19,144 | 22.2    | 18.910 21,0 | 19.987    | 7 21,4  | 22.656  | 21,7       | 25.443 23,5 |         |         |
| Derecho                         | 16.444 19,6 | 16,939      | 20,0  | 13.030 1 | 16,0   | 15,999   | 19,4        | 15.817 18,0 | 15.170 | 17,6    | 14.181 15,8 | 14.864    | 15,9    | 16,695  | 16,0       | 18.955 17,5 | 19.646  | 17.5    |
| Trabajo Social                  | 824 1,0     | 740         | 6,0   | 645      | 8,0    | 720      | 6'0         | 757 0,9     | 828    | 1,0     | 1.061 1.    | 1,2 1,230 | 0 1,3   | 1,439   | 4.4        | 1.602 1,5   | 1.824   | 9,1 4,  |
| Ciencias de la Información      | 1.879 2,2   | 2,111       | 2,5   | 2.231    | 2,7    | 2.345    | 2,8         | 4.034 4,6   | 3,146  | 3,7     | 3.668 4     | 4,1 3.893 | 3 4.2   | 4.522   | <b>Α</b> . | 4.886 4,5   | 4.625   |         |
| FAC. DE CS. ECONOMICAS          | 9.371 11,2  | 9,567       | 11,3  | 10.110 1 |        | 11.188   | 13,5        | 11.868 13,5 | 12.784 | 14,8    | 13.493 15,0 | ,0 14,383 | 3 15,4  | 14,613  | 14.0       | 15.808 14,6 | 17.903  | J3 16,0 |
| AREA CIENCIAS MEDICAS           | 23.209 27,7 | 23.273      | 27,4  | 23.408 2 | 28,8 2 | 22.356 2 | 27,1        | 22.212 25,3 | 23.359 | 27,1 24 | 24.480 27,2 | 2 24.436  | 5 26,2  | 29.407  | 28,1       | 27.633 25,5 | 28.628  | 38 25,6 |
| FAC. DE CIENCIAS MEDICAS        | 19.988 23.8 | 19,926      | 23,5  | 19.764 2 | 24,3   | 18.678   | 22,6        | 18.310 20,9 | 19.326 | 22,4    | 20.365 22,6 | ,6 20.193 | 3 21,7  | 24.857  | 23,8       | 23.155 21,4 | 24.224  | 24 21,6 |
| Medicina                        | 12.560 15,0 | 13.420      | 15,8  | 12.123 1 | 14,9   | 12.021   | 14,6        | 11.294 12,9 | 11.699 | 13,6    | 11.955 13,3 | ,3 11.847 | 7 12,7  | 14.387  | 13,8       | 11.976 11,1 | 12.866  | 36 11,5 |
| Tecnología Médica               | 1.484 1.8   | 1,186       | 1,4   | 1.097    | 4.     | 927      | 1,1         | 1.106 1,3   | 1.218  | 4,      | 1.532 1,    | 1,7 1,716 | 5 1,8   | 1.876   | 6,7        | 1,998 1,8   | 1.859   | 7,1 65  |
| Kinesiología y Fisioterapia     | 3.832 4,6   | 3,087       | 9     | 4.463    | 6,6    | 3.507    | 4,2         | 3.630 4,1   | 3.452  | 0,      | 3.621 4,    | 4,0 2.832 | 3,0     | 4.069   | 3,9        | 4.383 4,0   | 4.656   | 56 4.2  |
| Fonoaudiología                  | 471 0,6     | 444         | 0,5   | 534      | 0,7    | 519      | 9,0         | 433 0,5     | 732    | 8.0     | 685 0,      | 0,8 713   | 3 0,8   | 206     | 6'0        | 1,231 1,1   |         |         |
| Enfermerla                      | 658 0,8     | 954         | 1,1   | 229      | 8.0    | 639      | 1,0         | 912 1,0     | 1.163  | 4.      | 1.444 1,    | 1,6 1.836 | 5 2.0   | 2,291   | 2,2        | 2.126 2,0   | 2.052   |         |
| Nutrición                       | 983 1,2     | 835         | 1,0   | 870      | 1.1    | 865      | 1,0         | 935 1,1     | 1.062  | 1.2     | 1.128 1,    | 1,3 1.249 | 6,1     | 1.327   | 1,3        |             |         |         |
| FAC. DE ODONTOLOGIA             | 3.221 3,8   | 3.347       | 3,9   | 3.644    | 4<br>ئ | 3.678    | 6,5         | 3.902 4,5   | 4.033  | 7.      | 4.115 4     | 4,6 4.243 | 3 4,6   | 4.550   | 4,         | 4,478 4,1   | 4.404   | 9,8     |
| AREA CIENCIAS HUMANAS           | 10.455 12,5 | 11.161      | 13,2  | 10.366 1 | 12,8   | 10.538 1 | 12,8        | 10.883 12,4 | 12.583 | 14,6    | 13.776 15,3 | 3 15.262  | 2 16,4  | 17.355  | 16,6       | 18.370 17,0 | 19.286  | 6 17,2  |
| FAC. DE FILOSOFIA Y HUMAN.      | 8.070 9.6   | 8.250       | 5.6   | 7.099    | 8,7    | 7.681    | 6,          | 8.080 9,2   | 9.607  | 11,2    | 10.720 11,9 | ,9 12.251 | 13.1    | 13.877  | 13,3       | 6,626 6,1   |         |         |
| FAC. DE PSICOLOGIA              |             |             |       |          |        |          | <del></del> |             | ;      |         |             |           |         | ļ       | •          |             |         |         |
| FAC. DE LENGUAS                 | 2.385 2.8   | 2.911       | 3,4   | 3.267    | 6,0    | 2.857    | 3,5         | 2.803 3,2   | 2.976  | 3.5     | 3.056       | 3,4 3.011 | 1 3.2   | 3.478   | 3,3        | 4.087 3,8   | 3.556   | 3.2     |

EVOLUCION DEL TOTAL DE ALUMNOS POR DEPENDENCIAS PERIODO 1990-2000

| AREAS                           | 1990        | 1991        | ╟          | 1992      | -        | 1993      |        | 1994        | 1995   | L        | 1996      |            | 1997        | 1998    |          | 1999       |            | 2000     |          |
|---------------------------------|-------------|-------------|------------|-----------|----------|-----------|--------|-------------|--------|----------|-----------|------------|-------------|---------|----------|------------|------------|----------|----------|
| )                               | N Porc.     | z           | Porc.      | Z<br>P    | Porc.    | ₽<br>Po   | Porc.  | N Porc.     | Z      | orc.     | N Po      | Porc. N    | Porc.       | z       | Porc.    | N Porc     | rc, N      |          | Porc.    |
| TOTAL UNIVERSIDAD               | 5           | 84.836      | -11        | 33        |          | 82.574 1  |        | 87.677 100  | 86.121 | 100      | 89.996 1  | 100 93.194 | 194 100     | 104.471 | 100      | 108.306 10 | 100 112    | 112.036  | 100      |
| AREA CIENCIAS BASICAS           | 21.633 25,8 | 21.045 24,8 |            | 21.443 20 | 26,4     | 19,428 23 | 23,5   | 22.106 25,2 | 18.251 | 21,2 15  | 19.337 21 | 21,5 19.1  | 19.126 20,5 | 20.440  | 19,6     | 21.052 19  | 19,4       | 20.124 1 | 18,0     |
|                                 |             |             | -          | ;         |          |           | - 0    |             |        |          | 7 205     |            | 6700 73     | 7 056   | 7        | 8 285      | 7.6        | 7.517    | 6.7      |
| FAC. DE ARQUITECTURA Y URB.     |             |             | <u>ဂ</u>   | 6.414     |          |           | n<br>o |             | 6      |          |           |            |             |         | - t      |            |            | : 6      | ,        |
| FAC, DE C, EXACTAS, FIS. Y NAT. | 8.252 9,8   | 6.259       | 7,4        | 6.284     | 1,7      | 5.794     | 0,7    |             | 5.463  |          |           |            |             |         | 2,0      |            |            | 000      | റ്       |
| FAC. DE CIENCIAS QUIMICAS       | 5.508 6,6   | 7.857       | ත<br>ල     | 4.968     |          | 5.694 (   | 6,9    | 7.080 8,1   | 4.262  |          |           |            |             | ೮       | 8,0      |            |            | 3.561    | 32       |
| FAC. DE MAT., ASTRON. Y FIS.    | 589 0,7     | 591         | 2,0        | 494       | 9'0      | 909       | 9,0    | 495 0,6     | 496    | 9'0      | 573 (     | 9,0        | 636 0,7     |         | 60       |            |            | 216      | 0.9      |
| FAC. DE CS. AGROPECUARIAS       | 1.648 2,0   | 1.575       | <u>6</u> , | 2.283     | 8.       | 1.752     | 2,1    | 1,737 2,0   | 1.600  | <u>ල</u> | 1.618     | 1,8        | 042 2,2     | 2.123   | 2,0      | 2.264      | 2,1        | 2.400    | 2,1      |
| AREA CIENCIAS SOCIALES          | 28.518 34,0 | 29.357      | 34,6       | 26.016 3; | 32,0 30  | 30,252 30 | 36,6   | 32.476 37,0 | 31.928 | 37,1 32  | 32.403 36 | 36,0 34.   | 34.370 36,9 | 37.269  | 35,7     | 41.251 38  | 38,1       | 43.998 3 | 39,3     |
| FAC. DE DERECHO                 | 19.147 22,8 | 19,790 23,3 |            | 15.906 1  | 19,6     | 19.064 23 | 23,1   | 20,608 23,5 | 19.144 | 22,2     | 18.910 27 | 21,0 19.   | 19.987 21,4 | 22.656  | 21.7     | 25.443 23  | 23,5 26    | 26.095 2 | 23,3     |
| Derecho                         | 16.444 19,6 | 16.939      | 20,0       | 13.030 1  | 16,0     | 15.999 1  | 19,4   | 15.817 18,0 | 15.170 | 17,6 1   | 14.187 1  | 15,8 14,   | 14,864 15,9 | 16.695  | 16,0     | 18.955 17  | 17,5 19    | 19.646 1 | 17,5     |
| Trabato Social                  | 824 1,0     | 240         | 6.0        | 645       | 8'0      | 720       | 6,0    | 757 0,9     | 828    | 1,0      | 1.061     | 1,2        | 1,230 1,3   | 1.439   | 1,4      | 1.602 1    | 1,5        | 1.824    | 1,6      |
| Clencias de la Información      | 1,879 2,2   | 2.111       | 2,5        | 2.231     | 2,7      | 2.345     | 2,8    | 4.034 4,6   | 3.146  | 3,7      | 3.668     | 4,1        | 3.893 4,2   | 4.522   | 4,       | 4.886      |            | 4.625    | 4,1      |
| FAC. DE CS. ECONOMICAS          | 9.371 11,2  | 9.567       | 11,3       | 10.110 1  | 12,4     | 11.188 1: | 13,5   | 11.868 13,5 | 12.784 | 14,8     | 13.493 1  | 15,0 14.   | 14.383 15,4 | 14.613  | 14.0     | 15.808 14  | 14,6 17    | 17.903 1 | 16,0     |
|                                 | 7 70 000 00 | 576 56      | 27.4       | 23.408.2  | - 28.8   | 22.356.23 | 27.1   | 22.212.25.3 | 23.359 | 27.1     | 24.480 27 | 27.2       | 24.436 26,2 | 29.407  | 28,1     | 27.633 25  | 25,5 28    | 28.628 2 | 25,6     |
| AREA CIENCIAS IECUCAS           | 10,403 61,1 | 24:07       |            |           |          |           |        |             |        |          |           |            |             |         |          |            | ···· ··· • |          |          |
| FAC, DE CIENCIAS MEDICAS        | 19,988 23,8 | 19.926      | 23,5       | 19.764 2  | 24,3     | 18.678 2  | 22,6   | 18.310 20,9 | 19.326 | 22,4 2   | 20.365 23 | 22,6 20.   | 20.193 21,7 | 24.857  | 23,8     |            |            |          | 21,6     |
| Medicina                        | 12.560 15,0 | 13.420      | 15,8       | 12.123 1  | 14,9     | 12.027 1  | 14.6   | 11.294 12,9 | 11.699 | 13,6     | 11,955 1; | 13,3 11.   | 11.847 12,7 | *-      | 13,8     |            |            |          | ÷.5      |
| Tecnología Médica               | 1.484 1,8   | 1.186       | 7,4        | 1.097     | 4.       | 927       | 1,1    | 1,106 1,3   | 1.218  | 4.       | 1.532     | 1,7        | 1,716 1,8   |         | £.       |            |            | 1.859    | ۲-<br>۲- |
| Kinesiología y Fisioterapla     | 3.832 4,6   | 3.087       | 3,6        | 4.463     | 5,5      | 3.507     | 4,2    | 3.630 4,1   | 3.452  | 4,0      | 3.621     | 4,0        |             | *       | න<br>න   |            |            | 4.656    | 4,       |
| Fonoaudiología                  | 471 0,6     | 444         | 6,0        | 534       | 0,7      | 519       | 9,0    | 433 0,5     | 732    | 8,0      | 685       | 8,0        |             |         | 6,0      |            |            | 1.100    | 0,       |
| Enfermerta                      | 658 0,8     | 954         | 1-         | 229       | 8,0      | 839       | 1,0    | 912 1,0     | 1.163  | 7.4      |           |            |             |         | 2,2      |            |            | 2.052    | 6        |
| Nutrición                       | 983 1,2     | 835         | 1,0        | 870       | 1,1      | 865       | 0,     | 935 1,1     | 1.062  |          |           |            |             |         | ار.      |            |            | 1 691    |          |
| FAC. DE ODONTOLOGIA             | 3.221 3,8   | 3.347       | 9,0        | 3.644     | 4.<br>تن | 3.678     | 4,5    | 3.902 4,5   | 4.033  | 7.7      | 4.115     | 4,6        | 4.243 4,6   | 4.550   | 4.<br>4. | 4.478      | 4.<br>     | 4.404    | က<br>က   |
| AREA CIENCIAS HUMANAS           | 10.455 12,5 | 11.161      | 13,2       | 10.366 1. | 12,8     | 10.538 1. | 12,8   | 10.883 12,4 | 12.583 | 14,6     | 13.776 1! | 15,3 15.   | 15.262 16,4 | 17.355  | 16,6     | 18.370 17  | 17,0 19    | 19.286 1 | 17,2     |
| FAC DE FILOSOFIA Y HUMAN.       | 8.070 9.6   | 8.250       | 5,0        | 7.099     | 8,7      | 7.681     | 6,3    | 8.080 9,2   | 9.607  | 1,2      | 10.720 1  | 11,9 12.   | 12,251 13,1 | 13.877  | 13,3     | 6.626      |            | 7.708    | 6,9      |
| FAC. DE PSICOLOGIA              |             |             |            |           |          |           |        |             |        |          |           |            |             |         | •        | 7.657      |            | 8.022    | 7,2      |
| FAC. DE LENGUAS                 | 2.385 2.8   | 2.911       | 3,4        | 3.267     | 4.0      | 2.857     | 3,5    | 2.803 3.2   | 2.976  | 3,5      | 3.056     | 3,4 3.     | 3.011 3,2   | 3.478   | 3,3      | 4.087      | 3,8        | 3.556    | 3.2      |
|                                 |             |             |            |           |          |           |        |             |        |          |           |            |             |         |          |            |            |          |          |

# EVOLUCION DEL TOTAL DE ALUMNOS SEGÚN AREAS DE ESTUDIO PERIODO 1990 - 2000

EVOLUCION DE LOS NUEVOS INSCRIPTOS POR DEPENDENCIAS PERIODO 1990-2000

| AREAS                           | 1990       | 1991       | _        | 1992       | 1993     | e     | 1994       | 1995      |         | 1996       |            | 1997       | 1998   |            | 1999       | 20        | 2000  |
|---------------------------------|------------|------------|----------|------------|----------|-------|------------|-----------|---------|------------|------------|------------|--------|------------|------------|-----------|-------|
|                                 | N Porc.    | N Porc.    | <u>ح</u> | Po         | rc.      | Porc. | N Porc.    | Z         | Porc.   | N Porc.    | Z<br>S     | Porc.      | z      | Porc.      | N Porc.    | z         | Porc. |
| TOTAL UNIVERSIDAD               | 19.447 100 | 18.970     |          | 17.629 100 | 16.208   | 100   | 18.862 100 | 18.669    | 100     | 17.515 1   | 100 19.237 | 37 100     | 18.831 | 100        | 18.709 100 | 0 19.819  | 9 100 |
| AREA CIENCIAS BASICAS           | 4.910 25,2 | 3.939 20,8 |          | 3.727 21,1 | 3.342    | 20,6  | 5.031 26,7 | 3.244     | 17,4    | 3.440 19   | 19,6       | 3.615 18,8 | 3.488  | 18,5       | 3.198 17,1 | 3.258     | 8 2,9 |
| FAC. DE ARQUITECTURA Y URB.     | 1.775 9,1  | 1.101      | 5,8      | 1.255 7,1  | 1.316    | 8,    | 2.154 11,4 | 1,464     | 7,8     | 1.505 8    | 8,6        | .320 6,9   | 1.107  | 5,9        | 820 4      | 4,4 1.053 | 9 O,9 |
| FAC. DE C. EXACTAS, FIS. Y NAT. |            | 1.004      | 5,3      | 984 5,6    | 991      | 6,1   |            | 4,9 739   | 4.0     | 893        | 5,1        | 908 4,7    | 917    | <b>4</b> , | 1.026 5    | 5,5 1.051 | 1 0.9 |
| FAC, DE CIENCIAS QUIMICAS       |            | 1.362      | 7,2      | 945 5,4    | 609      | 3,8   | 1.358 7    | 7,2 582   | ب<br>1. | 474        | 2,7        | 487 2,5    | 447    | 2,4        | 413 2      | 2,2 398   | 8 0,4 |
| FAC. DE MAT., ASTRON, Y FIS.    | 238 1,2    | 176        | 6,0      | 170 1.0    | 162      | 1,0   | 180        | 1,0 175   | 6.0     | 267        | 1,5        | 292 1,5    | 494    | 2,6        | 472 2      | 2,5 295   | 5 0,3 |
| FAC. DE CS. AGROPECUARIAS       |            | 296        | 1,6      | 373 2,1    | 264      | 9.    | 412 2      | 2,2 284   | μ.      | 301        | 1,7        | 608 3,2    | 523    | 2,8        | 467 2      | 2,5 461   | 1 0,4 |
| AREA CIENCIAS SOCIALES          | 6.172 31,7 | 6.664 35,1 |          | 5.919 33,6 | 6.402    | 39,5  | 6.647 35,2 | 7.259     | 38,9    | 6.523 37,2 |            | 6.674 34,7 | 6.946  | 36,9       | 7.278 38,9 | 9 7.963   | 3 7,1 |
| FAC. DE DERECHO                 | 4.381 22,5 | 4.654      | 24,5     | 3.571 20,3 | 3.685    | 22.7  | 3.872 20,5 | 4.232     | 22,7    | 3.792 21   | 21,7 3.9   | 3.990 20,7 | 4,541  | 24,1       | 4.196 22,4 | 4 4.926   | 6 4,4 |
| Derecho                         | 3.501 18,0 | 3,695 19   | 19,5 2.  | 2.560 14,5 | 2.722    | 16,8  | 2.650 14,0 | 0 2.798   | 15,0    | 2.186 12   | 12,5 2.3   | 2.363 12,3 | 2.760  | 14,7       | 2.500 13,4 | 3.039     | 9 2,7 |
| Trabajo Sociai                  | 253 1,3    | 188 1      | 10,      | 160 0,9    | 226      | 4     | 233 1,     | 1,2 286   | ٦,      | 396        | 2,3        | 401 2,1    | 463    | 2,5        | 446 2,4    | 4 554     | 4 0,5 |
| Ciencias de la Información      | 627 3,2    | 771 4      | 7-       | 851 4,8    | 737      | 4,5   | 989 5      | 5,2 1.148 | 6,1     | 1,210 6    | 6,9        | 1.226 6,4  | 1,318  | 7.0        | 1.250 6,7  | 7 1.333   |       |
| FAC. DE CS. ECONOMICAS          | 1.791 9,2  | 2.010      | 10,6 2.  | 2.348 13,3 | 3 2,717  | 16,8  | 2.775 14,7 | 7 3.027   | 16,2    | 2,731 18   | 15,6 2.0   | 2.684 14,0 | 2.405  | 12.8       | 3.082 16,5 | 5 3.037   | 7 2.7 |
| AREA CIENCIAS MEDICAS           | 5.376 27,6 | 5.143 27,1 |          | 5.127 29,1 | 3.589    | 22,1  | 4.122 21,9 | 5.114     | 27,4    | 3.869 22   | 22,1       | 5.051 26,3 | 4,996  | 26,5       | 4.873 26,0 | 0 4.524   | 4 4,0 |
| FAC. DE CIENCIAS MEDICAS        | 4.657 23.9 | 4.413      | 23,3     | 4.380 24,8 | 3 2.667  | 16,5  | 3.257 17,3 | 4.180     | 22,4    | 3.009 17   | 17,2 4.    | 4.120 21,4 | 4.034  | 21,4       | 4.023 21,5 | 3.843     | 3 3,4 |
| Medicina                        | 2.666 13,7 | 2.890      | 15,2 2.  | 2.044 11,6 | 1,100    | 6,8   | 1.530 8    | 8,1 2.048 | 11,0    | 1,250 7    | 7,7        | 1.869 9,7  | 1.509  | 8,0        | 1,462 7,   | 7,8 1.696 | 6 1,5 |
| Tecnologia Médica               | 488 2,5    | 184        | 1,0      | 430 2,4    | 250      | ٦, م  | 307 1      | 1,6 459   | 2,5     | 504        | 2,9        | 563 2,9    | 200    | 2,7        | 580 3,1    | 1 377     | 7 0,3 |
| Kinesiologia y Fisioterapia     | 973 5,0    | 683        | 3,6      | 1,293 7,3  | 006      | 3,6   | 813 4      | 4,3 668   | 9,6     | 527        | 3.0        | 815 4,2    | 954    | 5,1        | 918 4,     | 4,9 304   | 4 0,7 |
| Fonoaudiología                  | 114 0,6    | 134        | 0,7      | 1,1 661    | 124      | 0,8   | 124 0      | 0,7 279   | 5,5     | 175        | 1,0        | 155 0,8    | 196    | 1,0        | 358 1,     | 1,9 141   | 1 0,1 |
| Enfermeria                      | 214 1,1    | 242 1      | 1,3      | 134 0,8    | 133      | 0,8   | 254 1      | 1,3 414   | 2,2     | 357        | 2.0        | 469 2,4    | 683    | 3,7        | 479 2,     | 2,6 515   | 5 0,5 |
| Nutrición                       | 202 1,0    | 280        | 1,5      | 280 1,6    | 160      | 1,0   | 229 1      | 1,2 302   | ٠,6     | 196        | 1,1        | 249 1,3    | 187    | 1,0        | 226 1,     |           |       |
| FAC. DE ODONTOLOGIA             | 719 3,7    | 730        | හ<br>හ   | 747 4.2    | 922      | 5,7   | 865 4      | 4,6 934   | 5,0     | 7 098      | 0.         | 931 4,8    | 962    | 5,1        | 850 4      | 4,5 681   | 0,6   |
| AREA CIENCIAS HUMANAS           | 2.989 15,4 | 3.224 17,0 |          | 2.856 16,2 | 2.875    | 17,7  | 3.062 16,2 | 3.052     | 16,3    | 3.683 21   | 21,0 3.8   | 3.897 20,3 | 3.401  | 18,1       | 3.360 18,0 | 0 4.074   | 4 3,6 |
| FAC. DE FILOSOFIA Y HUMAN.      | 2.154 11,1 | 2.231 11,8 |          | 1.576 8,9  | 9 1.855  | 11,4  | 2.143 11,4 | 2.180     | 11,7    | 2.834 16   | 16,2 3.0   | 3.069 16,0 | 2.386  | 12,7       | 1.386 7    | 7,4 1.948 |       |
| FAC. DE PSICOLOGIA              |            |            |          |            |          |       |            |           |         |            |            |            |        |            |            |           |       |
| FAC, DE LENGUAS                 | 835 4,3    | 993        | 5,2 1.   | 1,280 7,3  | ,3 1,020 | 6,3   | 919 4      | 4,9 872   | 4,7     | 849        | 4,8        | 828 4,3    | 1.015  | 5,4        | 847 4      | 4,5 739   | 9 0,7 |