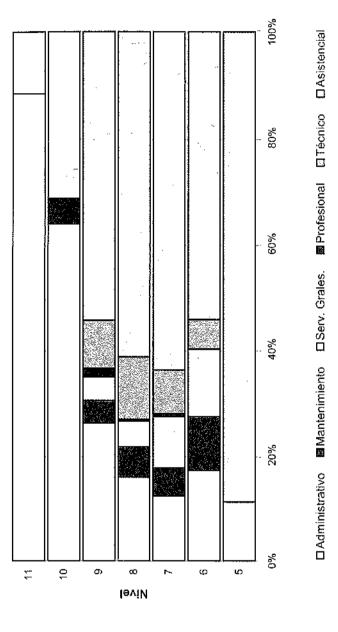

| 22           | 46       | 120         |
| LAB. DE HEMODERIVADOS         | 25    | _           | 0           | 0            | 0            | 0        | 24          |
| BIBLIOTECA MAYOR              | 16    | ນ           | 2           | ~            | 0            | 2        |             |
| HOSP. NAC. DE CLINICAS        | 506   | 0           | 0           | 0            | 0            | 0        | 506         |
| HOSP. NAC. DE MATERNIDAD      | 300   | _           | 0           | 0            | 0            | 0        | 299         |
| UNIDADES DE INVESTIGACION     | 51    | 7           | 10          | 80           | 0            | 8        | 18          |
| OTRAS DEPENDENCIAS            | 4     | <del></del> | 0           | 0            | 0            | 2        | 7           |











# PERSONAL DOCENTE SEGUN CATEGORIA Y ESTADO CIVIL - Año 2000

|                        |       |         | E      | STADO CIVIL |             |          |
|------------------------|-------|---------|--------|-------------|-------------|----------|
| CATEGORIA              | TOTAL | SOLTERO | CASADO | DIVORCIADO  | VIUDO       | SIN DATO |
| TOTAL UNIVERSIDAD      | 7.753 | 2.472   | 3.633  | 246         | 43          | 1.359    |
| RECTOR/DECANOS         | 14    | 1       | 10     |             |             | 3        |
| DIRECTIVOS (1)         | 14    | 1       | 8      | 1           | 1           | 3        |
| SECRETARIOS (2)        | 82    | 19      | 48     | 3           | 1           | 11       |
| OTROS DIRECTIVOS (3)   | 22    | 1       | 15     |             | 2