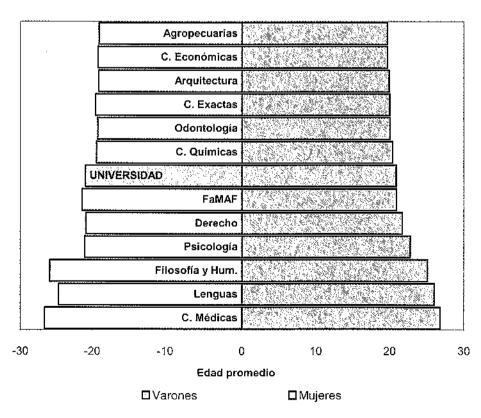

# EVOLUCION DE LA MATRICULA Y DE LOS GRADUADOS

EVOLUCION DEL TOTAL DE ALUMNOS POR DEPENDENCIAS PERIODO 1990-2000

| AREAS                           | 1990        | 1991        | 1     | 1992     |        | 1993     | H           | 1994        | 1995   |         | 1996        | 1997      | 75      | 1998    |            | 1999        | 24      | 2000    |
|---------------------------------|-------------|-------------|-------|----------|--------|----------|-------------|-------------|--------|---------|-------------|-----------|---------|---------|------------|-------------|---------|---------|
|                                 | N Porc.     | N           | Porc. | Z        | Porc.  | 2        | Porc.       | N Porc.     | z      | Porc.   | N Porc.     | Z.        | Porc.   | Z       | orc.       | N Porc.     | 22      | Porc.   |
| TOTAL UNIVERSIDAD               | 83.815 100  | 84.836 100  |       | 81.233   | 100    | 82.574   | 100         | 87.677 100  | 86.121 | 100     | 89.996 100  | 93.194    | 100     | 104.471 | 100        | 108.306 100 | 112.036 | 36 100  |
| AREA CIENCIAS BASICAS           | 21.633 25,8 | 21.045 24,8 |       | 21.443 2 | 26,4 1 | 19.428 2 | 23,5        | 22.106 25,2 | 18.251 | 21,2    | 19.337 21,5 | 5 19.126  | 5 20,5  | 20.440  | 19,6       | 21.052 19,4 | 20.124  | 24 18,0 |
| FAC. DE ARQUITECTURA Y URB.     | 5.636 6,7   | 4.763       | 5,6   | 7.414    | 1.6    | 5.682    | <u>ရ</u>    | 6.902 7,9   | 6.431  | 7,5     | 7.395 8,    | 8,2 6.700 | 0 7,2   | 7.955   | 9'2        | 8.285 7,6   | 3 7.517 | 17 6,7  |
| FAC. DE C. EXACTAS, FIS. Y NAT. | 8.252 9,8   | 6,259       | 7,4   | 6.284    | 7,7    | 5.794    | 2'0         | 5.892 6,7   | 5.463  | 6,3     | 5,433 6,    | 6,0 5.512 | 2 5,9   | 5.428   | 5,2        | 5.644 5,2   | 2 5.669 | 39 5,1  |
| FAC. DE CIENCIAS QUÍMICAS       | 5.508 6,6   | 7.857       | 6,    | 4.968    | 6,1    | 5.694    | 6,9         | 7.080 8,1   | 4.262  | 6,4     | 4.318 4,    | 4,8 4.236 | 6 4,5   | 3.998   | 3,8        | 3,856 3,6   | 3.561   |         |
| FAC. DE MAT., ASTRON. Y FIS.    | 589 0,7     | 591         | 0,7   | 494      | 0.6    | 206      | 0,6         | 495 0,6     | 495    | 9,0     | 573 0,      | 969   970 | 6 0,7   | 936     | 6,0        | 1.003 0,9   |         | 977 0,9 |
| FAC. DE CS. AGROPECUARIAS       | 1.648 2,0   | 1.575       | £.    | 2.283    | 2,8    | 1.752    | 2,1         | 1.737 2,0   | 1.600  | 6.      | 1.618 1,    | 1,8 2.042 | 2,2     | 2.123   | 2,0        | 2.264 2,1   | 1 2.400 | 2,1     |
| AREA CIENCIAS SOCIALES          | 28.518 34,0 | 29.357      | 34,6  | 26.016 3 | 32,0 3 | 30.252 3 | 36,6        | 32.476 37,0 | 31.928 | 37,1    | 32.403 36,0 | 0 34.370  | 96,96 ( | 37.269  | 35,7       | 41.251 38,1 | 43.998  | 39,3    |
| FAC. DE DERECHO                 | 19.147 22,8 | 19.790      | 23,3  | 15.906 1 | 19,6   | 19.064   | 23,1        | 20.608 23,5 | 19,144 | 22.2    | 18.910 21,0 | 19.987    | 7 21,4  | 22.656  | 21,7       | 25.443 23,5 |         |         |
| Derecho                         | 16.444 19,6 | 16,939      | 20,0  | 13.030 1 | 16,0   | 15,999   | 19,4        | 15.817 18,0 | 15.170 | 17,6    | 14.181 15,8 | 14.864    | 15,9    | 16,695  | 16,0       | 18.955 17,5 | 19.646  | 17.5    |
| Trabajo Social                  | 824 1,0     | 740         | 6,0   | 645      | 8,0    | 720      | 6'0         | 757 0,9     | 828    | 1,0     | 1.061 1.    | 1,2 1,230 | 0 1,3   | 1,439   | 4.4        | 1.602 1,5   | 1.824   | 9,1 4,  |
| Ciencias de la Información      | 1.879 2,2   | 2,111       | 2,5   | 2.231    | 2,7    | 2.345    | 2,8         | 4.034 4,6   | 3,146  | 3,7     | 3.668 4     | 4,1 3.893 | 3 4.2   | 4.522   | <b>Α</b> . | 4.886 4,5   | 4.625   |         |
| FAC. DE CS. ECONOMICAS          | 9.371 11,2  | 9,567       | 11,3  | 10.110 1 |        | 11.188   | 13,5        | 11.868 13,5 | 12.784 | 14,8    | 13.493 15,0 | ,0 14,383 | 3 15,4  | 14,613  | 14.0       | 15.808 14,6 | 17.903  | J3 16,0 |
| AREA CIENCIAS MEDICAS           | 23.209 27,7 | 23.273      | 27,4  | 23.408 2 | 28,8 2 | 22.356 2 | 27,1        | 22.212 25,3 | 23.359 | 27,1 24 | 24.480 27,2 | 2 24.436  | 5 26,2  | 29.407  | 28,1       | 27.633 25,5 | 28.628  | 38 25,6 |
| FAC. DE CIENCIAS MEDICAS        | 19.988 23.8 | 19,926      | 23,5  | 19.764 2 | 24,3   | 18.678   | 22,6        | 18.310 20,9 | 19.326 | 22,4    | 20.365 22,6 | ,6 20.193 | 3 21,7  | 24.857  | 23,8       | 23.155 21,4 | 24.224  | 24 21,6 |
| Medicina                        | 12.560 15,0 | 13.420      | 15,8  | 12.123 1 | 14,9   | 12.021   | 14,6        | 11.294 12,9 | 11.699 | 13,6    | 11.955 13,3 | ,3 11.847 | 7 12,7  | 14.387  | 13,8       | 11.976 11,1 | 12.866  | 36 11,5 |
| Tecnología Médica               | 1.484 1.8   | 1,186       | 1,4   | 1.097    | 4.     | 927      | 1,1         | 1.106 1,3   | 1.218  | 4,      | 1.532 1,    | 1,7 1,716 | 5 1,8   | 1.876   | 6,7        | 1,998 1,8   | 1.859   | 7,1 65  |
| Kinesiología y Fisioterapia     | 3.832 4,6   | 3,087       | 9     | 4.463    | 6,6    | 3.507    | 4,2         | 3.630 4,1   | 3.452  | 0,      | 3.621 4,    | 4,0 2.832 | 3,0     | 4.069   | 3,9        | 4.383 4,0   | 4.656   | 56 4.2  |
| Fonoaudiología                  | 471 0,6     | 444         | 0,5   | 534      | 0,7    | 519      | 9,0         | 433 0,5     | 732    | 8.0     | 685 0,      | 0,8 713   | 3 0,8   | 206     | 6'0        | 1,231 1,1   |         |         |
| Enfermerla                      | 658 0,8     | 954         | 1,1   | 229      | 8.0    | 639      | 1,0         | 912 1,0     | 1.163  | 4.      | 1.444 1,    | 1,6 1.836 | 5 2.0   | 2,291   | 2,2        | 2.126 2,0   | 2.052   |         |
| Nutrición                       | 983 1,2     | 835         | 1,0   | 870      | 1.1    | 865      | 1,0         | 935 1,1     | 1.062  | 1.2     | 1.128 1,    | 1,3 1.249 | 6,1     | 1.327   | 1,3        |             |         |         |
| FAC. DE ODONTOLOGIA             | 3.221 3,8   | 3.347       | 3,9   | 3.644    | 4<br>ئ | 3.678    | 6,5         | 3.902 4,5   | 4.033  | 7.      | 4.115 4     | 4,6 4.243 | 3 4,6   | 4.550   | 4,         | 4,478 4,1   | 4.404   | 9,8     |
| AREA CIENCIAS HUMANAS           | 10.455 12,5 | 11.161      | 13,2  | 10.366 1 | 12,8   | 10.538 1 | 12,8        | 10.883 12,4 | 12.583 | 14,6    | 13.776 15,3 | 3 15.262  | 2 16,4  | 17.355  | 16,6       | 18.370 17,0 | 19.286  | 6 17,2  |
| FAC. DE FILOSOFIA Y HUMAN.      | 8.070 9.6   | 8.250       | 5.6   | 7.099    | 8,7    | 7.681    | 6,          | 8.080 9,2   | 9.607  | 11,2    | 10.720 11,9 | ,9 12.251 | 13.1    | 13.877  | 13,3       | 6,626 6,1   |         |         |
| FAC. DE PSICOLOGIA              |             |             |       |          |        |          | <del></del> |             | ;      |         |             |           |         | ļ       | •          |             |         |         |
| FAC. DE LENGUAS                 | 2.385 2.8   | 2.911       | 3,4   | 3.267    | 6,0    | 2.857    | 3,5         | 2.803 3,2   | 2.976  | 3.5     | 3.056       | 3,4 3.011 | 1 3.2   | 3.478   | 3,3        | 4.087 3,8   | 3.556   | 3.2     |

EVOLUCION DEL TOTAL DE ALUMNOS POR DEPENDENCIAS PERIODO 1990-2000

| AREAS                           | 1990        | 1991        | ╟          | 1992      | -        | 1993      |        | 1994        | 1995   | L        | 1996      |            | 1997        | 1998    |          | 1999       |            | 2000     |          |
|---------------------------------|-------------|-------------|------------|-----------|----------|-----------|--------|-------------|--------|----------|-----------|------------|-------------|---------|----------|------------|------------|----------|----------|
| )                               | N Porc.     | z           | Porc.      | Z<br>P    | Porc.    | ₽<br>Po   | Porc.  | N Porc.     | Z      | orc.     | N Po      | Porc. N    | Porc.       | z       | Porc.    | N Porc     | rc, N      |          | Porc.    |
| TOTAL UNIVERSIDAD               | 5           | 84.836      | -11        | 33        |          | 82.574 1  |        | 87.677 100  | 86.121 | 100      | 89.996 1  | 100 93.194 | 194 100     | 104.471 | 100      | 108.306 10 | 100 112    | 112.036  | 100      |
| AREA CIENCIAS BASICAS           | 21.633 25,8 | 21.045 24,8 |            | 21.443 20 | 26,4     | 19,428 23 | 23,5   | 22.106 25,2 | 18.251 | 21,2 15  | 19.337 21 | 21,5 19.1  | 19.126 20,5 | 20.440  | 19,6     | 21.052 19  | 19,4       | 20.124 1 | 18,0     |
|                                 |             |             | -          | ;         |          |           | - 0    |             |        |          | 7 205     |            | 6700 73     | 7 056   | 7        | 8 285      | 7.6        | 7.517    | 6.7      |
| FAC. DE ARQUITECTURA Y URB.     |             |             | <u>ဂ</u>   | 6.414     |          |           | n<br>o |             | 6      |          |           |            |             |         | - t      |            |            | : 6      | ,        |
| FAC, DE C, EXACTAS, FIS. Y NAT. | 8.252 9,8   | 6.259       | 7,4        | 6.284     | 1,7      | 5.794     | 0,7    |             | 5.463  |          |           |            |             |         | 2,0      |            |            | 000      | റ്       |
| FAC. DE CIENCIAS QUIMICAS       | 5.508 6,6   | 7.857       | ත<br>ල     | 4.968     |          | 5.694 (   | 6,9    | 7.080 8,1   | 4.262  |          |           |            |             | ೮       | 8,0      |            |            | 3.561    | 32       |
| FAC. DE MAT., ASTRON. Y FIS.    | 589 0,7     | 591         | 2,0        | 494       | 9'0      | 909       | 9,0    | 495 0,6     | 496    | 9'0      | 573 (     | 9,0        | 636 0,7     |         | 60       |            |            | 216      | 0.9      |
| FAC. DE CS. AGROPECUARIAS       | 1.648 2,0   | 1.575       | <u>6</u> , | 2.283     | 8.       | 1.752     | 2,1    | 1,737 2,0   | 1.600  | <u>ල</u> | 1.618     | 1,8        | 042 2,2     | 2.123   | 2,0      | 2.264      | 2,1        | 2.400    | 2,1      |
| AREA CIENCIAS SOCIALES          | 28.518 34,0 | 29.357      | 34,6       | 26.016 3; | 32,0 30  | 30,252 30 | 36,6   | 32.476 37,0 | 31.928 | 37,1 32  | 32.403 36 | 36,0 34.   | 34.370 36,9 | 37.269  | 35,7     | 41.251 38  | 38,1       | 43.998 3 | 39,3     |
| FAC. DE DERECHO                 | 19.147 22,8 | 19,790 23,3 |            | 15.906 1  | 19,6     | 19.064 23 | 23,1   | 20,608 23,5 | 19.144 | 22,2     | 18.910 27 | 21,0 19.   | 19.987 21,4 | 22.656  | 21.7     | 25.443 23  | 23,5 26    | 26.095 2 | 23,3     |
| Derecho                         | 16.444 19,6 | 16.939      | 20,0       | 13.030 1  | 16,0     | 15.999 1  | 19,4   | 15.817 18,0 | 15.170 | 17,6 1   | 14.187 1  | 15,8 14,   | 14,864 15,9 | 16.695  | 16,0     | 18.955 17  | 17,5 19    | 19.646 1 | 17,5     |
| Trabato Social                  | 824 1,0     | 240         | 6.0        | 645       | 8'0      | 720       | 6,0    | 757 0,9     | 828    | 1,0      | 1.061     | 1,2        | 1,230 1,3   | 1.439   | 1,4      | 1.602 1    | 1,5        | 1.824    | 1,6      |
| Clencias de la Información      | 1,879 2,2   | 2.111       | 2,5        | 2.231     | 2,7      | 2.345     | 2,8    | 4.034 4,6   | 3.146  | 3,7      | 3.668     | 4,1        | 3.893 4,2   | 4.522   | 4,       | 4.886      |            | 4.625    | 4,1      |
| FAC. DE CS. ECONOMICAS          | 9.371 11,2  | 9.567       | 11,3       | 10.110 1  | 12,4     | 11.188 1: | 13,5   | 11.868 13,5 | 12.784 | 14,8     | 13.493 1  | 15,0 14.   | 14.383 15,4 | 14.613  | 14.0     | 15.808 14  | 14,6 17    | 17.903 1 | 16,0     |
|                                 | 7 70 000 00 | 576 56      | 27.4       | 23.408.2  | - 28.8   | 22.356.23 | 27.1   | 22.212.25.3 | 23.359 | 27.1     | 24.480 27 | 27.2       | 24.436 26,2 | 29.407  | 28,1     | 27.633 25  | 25,5 28    | 28.628 2 | 25,6     |
| AREA CIENCIAS IECUCAS           | 10,403 61,1 | 24:07       |            |           |          |           |        |             |        |          |           |            |             |         |          |            | ···· ··· • |          |          |
| FAC, DE CIENCIAS MEDICAS        | 19,988 23,8 | 19.926      | 23,5       | 19.764 2  | 24,3     | 18.678 2  | 22,6   | 18.310 20,9 | 19.326 | 22,4 2   | 20.365 23 | 22,6 20.   | 20.193 21,7 | 24.857  | 23,8     |            |            |          | 21,6     |
| Medicina                        | 12.560 15,0 | 13.420      | 15,8       | 12.123 1  | 14,9     | 12.027 1  | 14.6   | 11.294 12,9 | 11.699 | 13,6     | 11,955 1; | 13,3 11.   | 11.847 12,7 | *-      | 13,8     |            |            |          | ÷.5      |
| Tecnología Médica               | 1.484 1,8   | 1.186       | 7,4        | 1.097     | 4.       | 927       | 1,1    | 1,106 1,3   | 1.218  | 4.       | 1.532     | 1,7        | 1,716 1,8   |         | £.       |            |            | 1.859    | ۲-<br>۲- |
| Kinesiología y Fisioterapla     | 3.832 4,6   | 3.087       | 3,6        | 4.463     | 5,5      | 3.507     | 4,2    | 3.630 4,1   | 3.452  | 4,0      | 3.621     | 4,0        |             | *       | න<br>න   |            |            | 4.656    | 4,       |
| Fonoaudiología                  | 471 0,6     | 444         | 6,0        | 534       | 0,7      | 519       | 9,0    | 433 0,5     | 732    | 8,0      | 685       | 8,0        |             |         | 6,0      |            |            | 1.100    | 0,       |
| Enfermerta                      | 658 0,8     | 954         | 1-         | 229       | 8,0      | 839       | 1,0    | 912 1,0     | 1.163  | 7.4      |           |            |             |         | 2,2      |            |            | 2.052    | 6        |
| Nutrición                       | 983 1,2     | 835         | 1,0        | 870       | 1,1      | 865       | 0,     | 935 1,1     | 1.062  |          |           |            |             |         | ار.      |            |            | 1 691    |          |
| FAC. DE ODONTOLOGIA             | 3.221 3,8   | 3.347       | 9,0        | 3.644     | 4.<br>تن | 3.678     | 4,5    | 3.902 4,5   | 4.033  | 7.7      | 4.115     | 4,6        | 4.243 4,6   | 4.550   | 4.<br>4. | 4.478      | 4.<br>     | 4.404    | က<br>က   |
| AREA CIENCIAS HUMANAS           | 10.455 12,5 | 11.161      | 13,2       | 10.366 1. | 12,8     | 10.538 1. | 12,8   | 10.883 12,4 | 12.583 | 14,6     | 13.776 1! | 15,3 15.   | 15.262 16,4 | 17.355  | 16,6     | 18.370 17  | 17,0 19    | 19.286 1 | 17,2     |
| FAC DE FILOSOFIA Y HUMAN.       | 8.070 9.6   | 8.250       | 5,0        | 7.099     | 8,7      | 7.681     | 6,3    | 8.080 9,2   | 9.607  | 1,2      | 10.720 1  | 11,9 12.   | 12,251 13,1 | 13.877  | 13,3     | 6.626      |            | 7.708    | 6,9      |
| FAC. DE PSICOLOGIA              |             |             |            |           |          |           |        |             |        |          |           |            |             |         | •        | 7.657      |            | 8.022    | 7,2      |
| FAC. DE LENGUAS                 | 2.385 2.8   | 2.911       | 3,4        | 3.267     | 4.0      | 2.857     | 3,5    | 2.803 3.2   | 2.976  | 3,5      | 3.056     | 3,4 3.     | 3.011 3,2   | 3.478   | 3,3      | 4.087      | 3,8        | 3.556    | 3.2      |
|                                 |             |             |            |           |          |           |        |             |        |          |           |            |             |         |          |            |            |          |          |

# EVOLUCION DEL TOTAL DE ALUMNOS SEGÚN AREAS DE ESTUDIO PERIODO 1990 - 2000

EVOLUCION DE LOS NUEVOS INSCRIPTOS POR DEPENDENCIAS PERIODO 1990-2000

| AREAS                           | 1990       | 1991       | _        | 1992       | 1993     | e     | 1994       | 1995      |         | 1996       |            | 1997       | 1998   |            | 1999       | 20        | 2000  |
|---------------------------------|------------|------------|----------|------------|----------|-------|------------|-----------|---------|------------|------------|------------|--------|------------|------------|-----------|-------|
|                                 | N Porc.    | N Porc.    | <u>ح</u> | Po         | rc.      | Porc. | N Porc.    | Z         | Porc.   | N Porc.    | Z<br>S     | Porc.      | z      | Porc.      | N Porc.    | z         | Porc. |
| TOTAL UNIVERSIDAD               | 19.447 100 | 18.970     |          | 17.629 100 | 16.208   | 100   | 18.862 100 | 18.669    | 100     | 17.515 1   | 100 19.237 | 37 100     | 18.831 | 100        | 18.709 100 | 0 19.819  | 9 100 |
| AREA CIENCIAS BASICAS           | 4.910 25,2 | 3.939 20,8 |          | 3.727 21,1 | 3.342    | 20,6  | 5.031 26,7 | 3.244     | 17,4    | 3.440 19   | 19,6       | 3.615 18,8 | 3.488  | 18,5       | 3.198 17,1 | 3.258     | 8 2,9 |
| FAC. DE ARQUITECTURA Y URB.     | 1.775 9,1  | 1.101      | 5,8      | 1.255 7,1  | 1.316    | 8,    | 2.154 11,4 | 1,464     | 7,8     | 1.505 8    | 8,6        | .320 6,9   | 1.107  | 5,9        | 820 4      | 4,4 1.053 | 9 O,9 |
| FAC. DE C. EXACTAS, FIS. Y NAT. |            | 1.004      | 5,3      | 984 5,6    | 991      | 6,1   |            | 4,9 739   | 4.0     | 893        | 5,1        | 908 4,7    | 917    | <b>4</b> , | 1.026 5    | 5,5 1.051 | 1 0.9 |
| FAC, DE CIENCIAS QUIMICAS       |            | 1.362      | 7,2      | 945 5,4    | 609      | 3,8   | 1.358 7    | 7,2 582   | ب<br>1. | 474        | 2,7        | 487 2,5    | 447    | 2,4        | 413 2      | 2,2 398   | 8 0,4 |
| FAC. DE MAT., ASTRON, Y FIS.    | 238 1,2    | 176        | 6,0      | 170 1.0    | 162      | 1,0   | 180        | 1,0 175   | 6.0     | 267        | 1,5        | 292 1,5    | 494    | 2,6        | 472 2      | 2,5 295   | 5 0,3 |
| FAC. DE CS. AGROPECUARIAS       |            | 296        | 1,6      | 373 2,1    | 264      | 9.    | 412 2      | 2,2 284   | μ.      | 301        | 1,7        | 608 3,2    | 523    | 2,8        | 467 2      | 2,5 461   | 1 0,4 |
| AREA CIENCIAS SOCIALES          | 6.172 31,7 | 6.664 35,1 |          | 5.919 33,6 | 6.402    | 39,5  | 6.647 35,2 | 7.259     | 38,9    | 6.523 37,2 |            | 6.674 34,7 | 6.946  | 36,9       | 7.278 38,9 | 9 7.963   | 3 7,1 |
| FAC. DE DERECHO                 | 4.381 22,5 | 4.654      | 24,5     | 3.571 20,3 | 3.685    | 22.7  | 3.872 20,5 | 4.232     | 22,7    | 3.792 21   | 21,7 3.9   | 3.990 20,7 | 4,541  | 24,1       | 4.196 22,4 | 4 4.926   | 6 4,4 |
| Derecho                         | 3.501 18,0 | 3,695 19   | 19,5 2.  | 2.560 14,5 | 2.722    | 16,8  | 2.650 14,0 | 0 2.798   | 15,0    | 2.186 12   | 12,5 2.3   | 2.363 12,3 | 2.760  | 14,7       | 2.500 13,4 | 3.039     | 9 2,7 |
| Trabajo Sociai                  | 253 1,3    | 188 1      | 10,      | 160 0,9    | 226      | 4     | 233 1,     | 1,2 286   | ٦,      | 396        | 2,3        | 401 2,1    | 463    | 2,5        | 446 2,4    | 4 554     | 4 0,5 |
| Ciencias de la Información      | 627 3,2    | 771 4      | 7-       | 851 4,8    | 737      | 4,5   | 989 5      | 5,2 1.148 | 6,1     | 1,210 6    | 6,9        | 1.226 6,4  | 1,318  | 7.0        | 1.250 6,7  | 7 1.333   |       |
| FAC. DE CS. ECONOMICAS          | 1.791 9,2  | 2.010      | 10,6 2.  | 2.348 13,3 | 3 2,717  | 16,8  | 2.775 14,7 | 7 3.027   | 16,2    | 2,731 18   | 15,6 2.0   | 2.684 14,0 | 2.405  | 12.8       | 3.082 16,5 | 5 3.037   | 7 2.7 |
| AREA CIENCIAS MEDICAS           | 5.376 27,6 | 5.143 27,1 |          | 5.127 29,1 | 3.589    | 22,1  | 4.122 21,9 | 5.114     | 27,4    | 3.869 22   | 22,1       | 5.051 26,3 | 4,996  | 26,5       | 4.873 26,0 | 0 4.524   | 4 4,0 |
| FAC. DE CIENCIAS MEDICAS        | 4.657 23.9 | 4.413      | 23,3     | 4.380 24,8 | 3 2.667  | 16,5  | 3.257 17,3 | 4.180     | 22,4    | 3.009 17   | 17,2 4.    | 4.120 21,4 | 4.034  | 21,4       | 4.023 21,5 | 3.843     | 3 3,4 |
| Medicina                        | 2.666 13,7 | 2.890      | 15,2 2.  | 2.044 11,6 | 1,100    | 6,8   | 1.530 8    | 8,1 2.048 | 11,0    | 1,250 7    | 7,7        | 1.869 9,7  | 1.509  | 8,0        | 1,462 7,   | 7,8 1.696 | 6 1,5 |
| Tecnologia Médica               | 488 2,5    | 184        | 1,0      | 430 2,4    | 250      | ٦, م  | 307 1      | 1,6 459   | 2,5     | 504        | 2,9        | 563 2,9    | 200    | 2,7        | 580 3,1    | 1 377     | 7 0,3 |
| Kinesiologia y Fisioterapia     | 973 5,0    | 683        | 3,6      | 1,293 7,3  | 006      | 3,6   | 813 4      | 4,3 668   | 9,6     | 527        | 3.0        | 815 4,2    | 954    | 5,1        | 918 4,     | 4,9 304   | 4 0,7 |
| Fonoaudiología                  | 114 0,6    | 134        | 0,7      | 1,1 661    | 124      | 0,8   | 124 0      | 0,7 279   | 5,5     | 175        | 1,0        | 155 0,8    | 196    | 1,0        | 358 1,     | 1,9 141   | 1 0,1 |
| Enfermeria                      | 214 1,1    | 242 1      | 1,3      | 134 0,8    | 133      | 0,8   | 254 1      | 1,3 414   | 2,2     | 357        | 2.0        | 469 2,4    | 683    | 3,7        | 479 2,     | 2,6 515   | 5 0,5 |
| Nutrición                       | 202 1,0    | 280        | 1,5      | 280 1,6    | 160      | 1,0   | 229 1      | 1,2 302   | ٠,6     | 196        | 1,1        | 249 1,3    | 187    | 1,0        | 226 1,     |           |       |
| FAC. DE ODONTOLOGIA             | 719 3,7    | 730        | හ<br>හ   | 747 4.2    | 922      | 5,7   | 865 4      | 4,6 934   | 5,0     | 7 098      | 0.         | 931 4,8    | 962    | 5,1        | 850 4      | 4,5 681   | 0,6   |
| AREA CIENCIAS HUMANAS           | 2.989 15,4 | 3.224 17,0 |          | 2.856 16,2 | 2.875    | 17,7  | 3.062 16,2 | 3.052     | 16,3    | 3.683 21   | 21,0 3.8   | 3.897 20,3 | 3.401  | 18,1       | 3.360 18,0 | 0 4.074   | 4 3,6 |
| FAC. DE FILOSOFIA Y HUMAN.      | 2.154 11,1 | 2.231 11,8 |          | 1.576 8,9  | 9 1.855  | 11,4  | 2.143 11,4 | 2.180     | 11,7    | 2.834 16   | 16,2 3.0   | 3.069 16,0 | 2.386  | 12,7       | 1.386 7    | 7,4 1.948 |       |
| FAC. DE PSICOLOGIA              |            |            |          |            |          |       |            |           |         |            |            |            |        |            |            |           |       |
| FAC, DE LENGUAS                 | 835 4,3    | 993        | 5,2 1.   | 1,280 7,3  | ,3 1,020 | 6,3   | 919 4      | 4,9 872   | 4,7     | 849        | 4,8        | 828 4,3    | 1.015  | 5,4        | 847 4      | 4,5 739   | 9 0,7 |