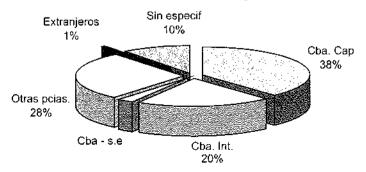

| 114         | 107                | ł.      | I       | 24       | 0       | 27     |     | II .    |         |

#### Distribución del Total de Alumnos según Procedencia





Distribución del Total de Alumnos con Procedencia distinta de Córdoba según Provincia

Distribución del Total de Alumnos con procedencia del

Interior de Córdoba según Departamento



3.7%

2.7%

15.1%

7.8%

35.5%

1.7%

Porcentajes acumulados

4.0%

6.3%

10.7%

35.3%



#### TOTAL DE ALUMNOS SEGÚN NACIONALIDAD - Año 2000

| AREAS                            |        | Α      | RGENTING | )                                       | EXTRAN- | Sin      |
|----------------------------------|--------|--------|----------|-----------------------------------------|---------|----------|
|                                  | TOTAL  |        | Por      | · • • • • • • • • • • • • • • • • • • • | JERO    | Especif  |
| <u>Dependencias</u>              |        | Nativo | opción   | Naturaliz.