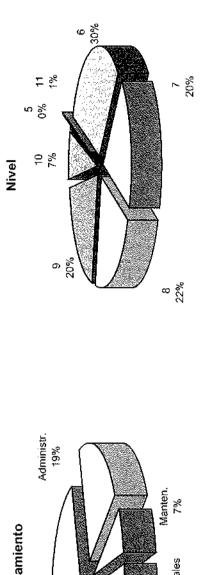

| 22           | 46       | 120         |
| LAB. DE HEMODERIVADOS         | 25    | _           | 0           | 0            | 0            | 0        | 24          |
| BIBLIOTECA MAYOR              | 16    | ນ           | 2           | ~            | 0            | 2        |             |
| HOSP. NAC. DE CLINICAS        | 506   | 0           | 0           | 0            | 0            | 0        | 506         |
| HOSP. NAC. DE MATERNIDAD      | 300   | _           | 0           | 0            | 0            | 0        | 299         |
| UNIDADES DE INVESTIGACION     | 51    | 7           | 10          | 80           | 0            | 8        | 18          |
| OTRAS DEPENDENCIAS            | 4     | <del></del> | 0           | 0            | 0            | 2        | 7           |











# PERSONAL DOCENTE SEGUN CATEGORIA Y ESTADO CIVIL - Año 2000

|                        |       |         | E      | STADO CIVIL |             |          |
|------------------------|-------|---------|--------|-------------|-------------|----------|
| CATEGORIA              | TOTAL | SOLTERO | CASADO | DIVORCIADO  | VIUDO       | SIN DATO |
| TOTAL UNIVERSIDAD      | 7.753 | 2.472   | 3.633  | 246         | 43          | 1.359    |
| RECTOR/DECANOS         | 14    | 1       | 10     |             |             | 3        |
| DIRECTIVOS (1)         | 14    | 1       | 8      | 1           | 1           | 3        |
| SECRETARIOS (2)        | 82    | 19      | 48     | 3           | 1           | 11       |
| OTROS DIRECTIVOS (3)   | 22    | 1       | 15     |             | 2           |