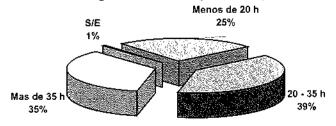

| 525      | 204      | 81      | 92        | 31           | 0      | : 1     |
| Castellano                       | 49       | 30       | 18       | 5       | 11        | 2            | 0      | 1       |
| Inglés                           | 609      | 446      | 154      | 63      | 63        | 28           | 0      | 9       |
| Francés                          | 30       | 10       | 20       | 12      | 8         | 0            | 0      | 0       |
| Italiano                         | 26       | 20       | 6        | 1       | 5         | 0            | 0      | О       |
| Alemán                           | 25       | 19       | 6        | 0       | 5         | 1            | 0      | 0       |

## Distribución de los Nuevos Inscriptos que Trabajan según las Horas que Trabajan





| AREAS                            |        | NO TIENE |           | TIENE BECA |            | SIN  |
|----------------------------------|--------|----------|-----------|------------|------------|------|
| Dependencias                     | TOTAL  | BECA     | De la UNC | Nacional   | Extranjera | ESP. |
|                                  |        |          |           |            |            |      |
| TOTAL UNIVERSIDAD                | 112036 | 95586    | 9783      | 224        | 30         | 6413 |
| AREA CIENCIAS BASICAS            | 20124  | 14118    | 4785      | 39         | 15         | 1167 |
| FAC. DE ARQUIT., URB. Y DISEÑO   | 7517   | 6551     | 909       | 20         | 5          | 32   |
| FAC. DE CS. EXACTAS, FIS. Y NAT. | 5669   | 3269     | 2359      | 17         |