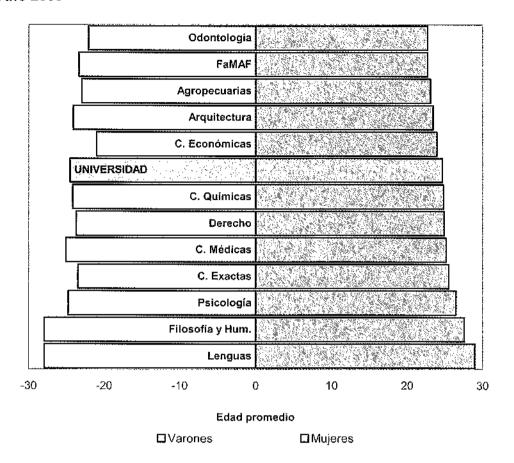

# EVOLUCION DE LA MATRICULA Y DE LOS GRADUADOS

EVOLUCION DEL TOTAL DE ALUMNOS POR DEPENDENCIAS PERIODO 1990-2000

| AREAS                           | 1990        | 1991        | 1     | 1992     |        | 1993     | H           | 1994        | 1995   |         | 1996        | 1997      | 75      | 1998    |            | 1999        | 24      | 2000    |
|---------------------------------|-------------|-------------|-------|----------|--------|----------|-------------|-------------|--------|---------|-------------|-----------|---------|---------|------------|-------------|---------|---------|
|                                 | N Porc.     | N           | Porc. | Z        | Porc.  | 2        | Porc.       | N Porc.     | z      | Porc.   | N Porc.     | Z.        | Porc.   | Z       | orc.       | N Porc.     | 22      | Porc.   |
| TOTAL UNIVERSIDAD               | 83.815 100  | 84.836 100  |       | 81.233   | 100    | 82.574   | 100         | 87.677 100  | 86.121 | 100     | 89.996 100  | 93.194    | 100     | 104.471 | 100        | 108.306 100 | 112.036 | 36 100  |
| AREA CIENCIAS BASICAS           | 21.633 25,8 | 21.045 24,8 |       | 21.443 2 | 26,4 1 | 19.428 2 | 23,5        | 22.106 25,2 | 18.251 | 21,2    | 19.337 21,5 | 5 19.126  | 5 20,5  | 20.440  | 19,6       | 21.052 19,4 | 20.124  | 24 18,0 |
| FAC. DE ARQUITECTURA Y URB.     | 5.636 6,7   | 4.763       | 5,6   | 7.414    | 1.6    | 5.682    | <u>ရ</u>    | 6.902 7,9   | 6.431  | 7,5     | 7.395 8,    | 8,2 6.700 | 0 7,2   | 7.955   | 9'2        | 8.285 7,6   | 3 7.517 | 17 6,7  |
| FAC. DE C. EXACTAS, FIS. Y NAT. | 8.252 9,8   | 6,259       | 7,4   | 6.284    | 7,7    | 5.794    | 2'0         | 5.892 6,7   | 5.463  | 6,3     | 5,433 6,    | 6,0 5.512 | 2 5,9   | 5.428   | 5,2        | 5.644 5,2   | 2 5.669 | 39 5,1  |
| FAC. DE CIENCIAS QUÍMICAS       | 5.508 6,6   | 7.857       | 6,    | 4.968    | 6,1    | 5.694    | 6,9         | 7.080 8,1   | 4.262  | 6,4     | 4.318 4,    | 4,8 4.236 | 6 4,5   | 3.998   | 3,8        | 3,856 3,6   | 3.561   |         |
| FAC. DE MAT., ASTRON. Y FIS.    | 589 0,7     | 591         | 0,7   | 494      | 0.6    | 206      | 0,6         | 495 0,6     | 495    | 9,0     | 573 0,      | 969   970 | 6 0,7   | 936     | 6,0        | 1.003 0,9   |         | 977 0,9 |
| FAC. DE CS. AGROPECUARIAS       | 1.648 2,0   | 1.575       | £.    | 2.283    | 2,8    | 1.752    | 2,1         | 1.737 2,0   | 1.600  | 6.      | 1.618 1,    | 1,8 2.042 | 2,2     | 2.123   | 2,0        | 2.264 2,1   | 1 2.400 | 2,1     |
| AREA CIENCIAS SOCIALES          | 28.518 34,0 | 29.357      | 34,6  | 26.016 3 | 32,0 3 | 30.252 3 | 36,6        | 32.476 37,0 | 31.928 | 37,1    | 32.403 36,0 | 0 34.370  | 96,96 ( | 37.269  | 35,7       | 41.251 38,1 | 43.998  | 39,3    |
| FAC. DE DERECHO                 | 19.147 22,8 | 19.790      | 23,3  | 15.906 1 | 19,6   | 19.064   | 23,1        | 20.608 23,5 | 19,144 | 22.2    | 18.910 21,0 | 19.987    | 7 21,4  | 22.656  | 21,7       | 25.443 23,5 |         |         |
| Derecho                         | 16.444 19,6 | 16,939      | 20,0  | 13.030 1 | 16,0   | 15,999   | 19,4        | 15.817 18,0 | 15.170 | 17,6    | 14.181 15,8 | 14.864    | 15,9    | 16,695  | 16,0       | 18.955 17,5 | 19.646  | 17.5    |
| Trabajo Social                  | 824 1,0     | 740         | 6,0   | 645      | 8,0    | 720      | 6'0         | 757 0,9     | 828    | 1,0     | 1.061 1.    | 1,2 1,230 | 0 1,3   | 1,439   | 4.4        | 1.602 1,5   | 1.824   | 9,1 4,  |
| Ciencias de la Información      | 1.879 2,2   | 2,111       | 2,5   | 2.231    | 2,7    | 2.345    | 2,8         | 4.034 4,6   | 3,146  | 3,7     | 3.668 4     | 4,1 3.893 | 3 4.2   | 4.522   | <b>Α</b> . | 4.886 4,5   | 4.625   |         |
| FAC. DE CS. ECONOMICAS          | 9.371 11,2  | 9,567       | 11,3  | 10.110 1 |        | 11.188   | 13,5        | 11.868 13,5 | 12.784 | 14,8    | 13.493 15,0 | ,0 14,383 | 3 15,4  | 14,613  | 14.0       | 15.808 14,6 | 17.903  | J3 16,0 |
| AREA CIENCIAS MEDICAS           | 23.209 27,7 | 23.273      | 27,4  | 23.408 2 | 28,8 2 | 22.356 2 | 27,1        | 22.212 25,3 | 23.359 | 27,1 24 | 24.480 27,2 | 2 24.436  | 5 26,2  | 29.407  | 28,1       | 27.633 25,5 | 28.628  | 38 25,6 |
| FAC. DE CIENCIAS MEDICAS        | 19.988 23.8 | 19,926      | 23,5  | 19.764 2 | 24,3   | 18.678   | 22,6        | 18.310 20,9 | 19.326 | 22,4    | 20.365 22,6 | ,6 20.193 | 3 21,7  | 24.857  | 23,8       | 23.155 21,4 | 24.224  | 24 21,6 |
| Medicina                        | 12.560 15,0 | 13.420      | 15,8  | 12.123 1 | 14,9   | 12.021   | 14,6        | 11.294 12,9 | 11.699 | 13,6    | 11.955 13,3 | ,3 11.847 | 7 12,7  | 14.387  | 13,8       | 11.976 11,1 | 12.866  | 36 11,5 |
| Tecnología Médica               | 1.484 1.8   | 1,186       | 1,4   | 1.097    | 4.     | 927      | 1,1         | 1.106 1,3   | 1.218  | 4,      | 1.532 1,    | 1,7 1,716 | 5 1,8   | 1.876   | 6,7        | 1,998 1,8   | 1.859   | 7,1 65  |
| Kinesiología y Fisioterapia     | 3.832 4,6   | 3,087       | 9     | 4.463    | 6,6    | 3.507    | 4,2         | 3.630 4,1   | 3.452  | 0,      | 3.621 4,    | 4,0 2.832 | 3,0     | 4.069   | 3,9        | 4.383 4,0   | 4.656   | 56 4.2  |
| Fonoaudiología                  | 471 0,6     | 444         | 0,5   | 534      | 0,7    | 519      | 9,0         | 433 0,5     | 732    | 8.0     | 685 0,      | 0,8 713   | 3 0,8   | 206     | 6'0        | 1,231 1,1   |         |         |
| Enfermerla                      | 658 0,8     | 954         | 1,1   | 229      | 8.0    | 639      | 1,0         | 912 1,0     | 1.163  | 4.      | 1.444 1,    | 1,6 1.836 | 5 2.0   | 2,291   | 2,2        | 2.126 2,0   | 2.052   |         |
| Nutrición                       | 983 1,2     | 835         | 1,0   | 870      | 1.1    | 865      | 1,0         | 935 1,1     | 1.062  | 1.2     | 1.128 1,    | 1,3 1.249 | 6,1     | 1.327   | 1,3        |             |         |         |
| FAC. DE ODONTOLOGIA             | 3.221 3,8   | 3.347       | 3,9   | 3.644    | 4<br>ئ | 3.678    | 6,5         | 3.902 4,5   | 4.033  | 7.      | 4.115 4     | 4,6 4.243 | 3 4,6   | 4.550   | 4,         | 4,478 4,1   | 4.404   | 9,8     |
| AREA CIENCIAS HUMANAS           | 10.455 12,5 | 11.161      | 13,2  | 10.366 1 | 12,8   | 10.538 1 | 12,8        | 10.883 12,4 | 12.583 | 14,6    | 13.776 15,3 | 3 15.262  | 2 16,4  | 17.355  | 16,6       | 18.370 17,0 | 19.286  | 6 17,2  |
| FAC. DE FILOSOFIA Y HUMAN.      | 8.070 9.6   | 8.250       | 5.6   | 7.099    | 8,7    | 7.681    | 6,          | 8.080 9,2   | 9.607  | 11,2    | 10.720 11,9 | ,9 12.251 | 13.1    | 13.877  | 13,3       | 6,626 6,1   |         |         |
| FAC. DE PSICOLOGIA              |             |             |       |          |        |          | <del></del> |             | ;      |         |             |           |         | ļ       | •          |             |         |         |
| FAC. DE LENGUAS                 | 2.385 2.8   | 2.911       | 3,4   | 3.267    | 6,0    | 2.857    | 3,5         | 2.803 3,2   | 2.976  | 3.5     | 3.056       | 3,4 3.011 | 1 3.2   | 3.478   | 3,3        | 4.087 3,8   | 3.556   | 3.2     |

EVOLUCION DEL TOTAL DE ALUMNOS POR DEPENDENCIAS PERIODO 1990-2000

| AREAS                           | 1990        | 1991        | ╟          | 1992      | -        | 1993      |        | 1994        | 1995   | L        | 1996      |            | 1997        | 1998    |          | 1999       |            | 2000     |          |
|---------------------------------|-------------|-------------|------------|-----------|----------|-----------|--------|-------------|--------|----------|-----------|------------|-------------|---------|----------|------------|------------|----------|----------|
| )                               | N Porc.     | z           | Porc.      | Z<br>P    | Porc.    | ₽<br>Po   | Porc.  | N Porc.     | Z      | orc.     | N Po      | Porc. N    | Porc.       | z       | Porc.    | N Porc     | rc, N      |          | Porc.    |
| TOTAL UNIVERSIDAD               | 5           | 84.836      | -11        | 33        |          | 82.574 1  |        | 87.677 100  | 86.121 | 100      | 89.996 1  | 100 93.194 | 194 100     | 104.471 | 100      | 108.306 10 | 100 112    | 112.036  | 100      |
| AREA CIENCIAS BASICAS           | 21.633 25,8 | 21.045 24,8 |            | 21.443 20 | 26,4     | 19,428 23 | 23,5   | 22.106 25,2 | 18.251 | 21,2 15  | 19.337 21 | 21,5 19.1  | 19.126 20,5 | 20.440  | 19,6     | 21.052 19  | 19,4       | 20.124 1 | 18,0     |
|                                 |             |             | -          | ;         |          |           | - 0    |             |        |          | 7 205     |            | 6700 73     | 7 056   | 7        | 8 285      | 7.6        | 7.517    | 6.7      |
| FAC. DE ARQUITECTURA Y URB.     |             |             | <u>ဂ</u>   | 6.414     |          |           | n<br>o |             | 6      |          |           |            |             |         | - t      |            |            | : 6      | ,        |
| FAC, DE C, EXACTAS, FIS. Y NAT. | 8.252 9,8   | 6.259       | 7,4        | 6.284     | 1,7      | 5.794     | 0,7    |             | 5.463  |          |           |            |             |         | 2,0      |            |            | 000      | റ്       |
| FAC. DE CIENCIAS QUIMICAS       | 5.508 6,6   | 7.857       | ත<br>ල     | 4.968     |          | 5.694 (   | 6,9    | 7.080 8,1   | 4.262  |          |           |            |             | ೮       | 8,0      |            |            | 3.561    | 32       |
| FAC. DE MAT., ASTRON. Y FIS.    | 589 0,7     | 591         | 2,0        | 494       | 9'0      | 909       | 9,0    | 495 0,6     | 496    | 9'0      | 573 (     | 9,0        | 636 0,7     |         | 60       |            |            | 216      | 0.9      |
| FAC. DE CS. AGROPECUARIAS       | 1.648 2,0   | 1.575       | <u>6</u> , | 2.283     | 8.       | 1.752     | 2,1    | 1,737 2,0   | 1.600  | <u>ල</u> | 1.618     | 1,8        | 042 2,2     | 2.123   | 2,0      | 2.264      | 2,1        | 2.400    | 2,1      |
| AREA CIENCIAS SOCIALES          | 28.518 34,0 | 29.357      | 34,6       | 26.016 3; | 32,0 30  | 30,252 30 | 36,6   | 32.476 37,0 | 31.928 | 37,1 32  | 32.403 36 | 36,0 34.   | 34.370 36,9 | 37.269  | 35,7     | 41.251 38  | 38,1       | 43.998 3 | 39,3     |
| FAC. DE DERECHO                 | 19.147 22,8 | 19,790 23,3 |            | 15.906 1  | 19,6     | 19.064 23 | 23,1   | 20,608 23,5 | 19.144 | 22,2     | 18.910 27 | 21,0 19.   | 19.987 21,4 | 22.656  | 21.7     | 25.443 23  | 23,5 26    | 26.095 2 | 23,3     |
| Derecho                         | 16.444 19,6 | 16.939      | 20,0       | 13.030 1  | 16,0     | 15.999 1  | 19,4   | 15.817 18,0 | 15.170 | 17,6 1   | 14.187 1  | 15,8 14,   | 14,864 15,9 | 16.695  | 16,0     | 18.955 17  | 17,5 19    | 19.646 1 | 17,5     |
| Trabato Social                  | 824 1,0     | 240         | 6.0        | 645       | 8'0      | 720       | 6,0    | 757 0,9     | 828    | 1,0      | 1.061     | 1,2        | 1,230 1,3   | 1.439   | 1,4      | 1.602 1    | 1,5        | 1.824    | 1,6      |
| Clencias de la Información      | 1,879 2,2   | 2.111       | 2,5        | 2.231     | 2,7      | 2.345     | 2,8    | 4.034 4,6   | 3.146  | 3,7      | 3.668     | 4,1        | 3.893 4,2   | 4.522   | 4,       | 4.886      |            | 4.625    | 4,1      |
| FAC. DE CS. ECONOMICAS          | 9.371 11,2  | 9.567       | 11,3       | 10.110 1  | 12,4     | 11.188 1: | 13,5   | 11.868 13,5 | 12.784 | 14,8     | 13.493 1  | 15,0 14.   | 14.383 15,4 | 14.613  | 14.0     | 15.808 14  | 14,6 17    | 17.903 1 | 16,0     |
|                                 | 7 70 000 00 | 576 56      | 27.4       | 23.408.2  | - 28.8   | 22.356.23 | 27.1   | 22.212.25.3 | 23.359 | 27.1     | 24.480 27 | 27.2       | 24.436 26,2 | 29.407  | 28,1     | 27.633 25  | 25,5 28    | 28.628 2 | 25,6     |
| AREA CIENCIAS IECUCAS           | 10,403 61,1 | 24:07       |            |           |          |           |        |             |        |          |           |            |             |         |          |            | ···· ··· • |          |          |
| FAC, DE CIENCIAS MEDICAS        | 19,988 23,8 | 19.926      | 23,5       | 19.764 2  | 24,3     | 18.678 2  | 22,6   | 18.310 20,9 | 19.326 | 22,4 2   | 20.365 23 | 22,6 20.   | 20.193 21,7 | 24.857  | 23,8     |            |            |          | 21,6     |
| Medicina                        | 12.560 15,0 | 13.420      | 15,8       | 12.123 1  | 14,9     | 12.027 1  | 14.6   | 11.294 12,9 | 11.699 | 13,6     | 11,955 1; | 13,3 11.   | 11.847 12,7 | *-      | 13,8     |            |            |          | ÷.5      |
| Tecnología Médica               | 1.484 1,8   | 1.186       | 7,4        | 1.097     | 4.       | 927       | 1,1    | 1,106 1,3   | 1.218  | 4.       | 1.532     | 1,7        | 1,716 1,8   |         | £.       |            |            | 1.859    | ۲-<br>۲- |
| Kinesiología y Fisioterapla     | 3.832 4,6   | 3.087       | 3,6        | 4.463     | 5,5      | 3.507     | 4,2    | 3.630 4,1   | 3.452  | 4,0      | 3.621     | 4,0        |             | *       | න<br>න   |            |            | 4.656    | 4,       |
| Fonoaudiología                  | 471 0,6     | 444         | 6,0        | 534       | 0,7      | 519       | 9,0    | 433 0,5     | 732    | 8,0      | 685       | 8,0        |             |         | 6,0      |            |            | 1.100    | 0,       |
| Enfermerta                      | 658 0,8     | 954         | 1-         | 229       | 8,0      | 839       | 1,0    | 912 1,0     | 1.163  | 7.4      |           |            |             |         | 2,2      |            |            | 2.052    | 6        |
| Nutrición                       | 983 1,2     | 835         | 1,0        | 870       | 1,1      | 865       | 0,     | 935 1,1     | 1.062  |          |           |            |             |         | ار.      |            |            | 1 691    |          |
| FAC. DE ODONTOLOGIA             | 3.221 3,8   | 3.347       | 9,0        | 3.644     | 4.<br>تن | 3.678     | 4,5    | 3.902 4,5   | 4.033  | 7.7      | 4.115     | 4,6        | 4.243 4,6   | 4.550   | 4.<br>4. | 4.478      | 4.<br>     | 4.404    | က<br>က   |
| AREA CIENCIAS HUMANAS           | 10.455 12,5 | 11.161      | 13,2       | 10.366 1. | 12,8     | 10.538 1. | 12,8   | 10.883 12,4 | 12.583 | 14,6     | 13.776 1! | 15,3 15.   | 15.262 16,4 | 17.355  | 16,6     | 18.370 17  | 17,0 19    | 19.286 1 | 17,2     |
| FAC DE FILOSOFIA Y HUMAN.       | 8.070 9.6   | 8.250       | 5,0        | 7.099     | 8,7      | 7.681     | 6,3    | 8.080 9,2   | 9.607  | 1,2      | 10.720 1  | 11,9 12.   | 12,251 13,1 | 13.877  | 13,3     | 6.626      |            | 7.708    | 6,9      |
| FAC. DE PSICOLOGIA              |             |             |            |           |          |           |        |             |        |          |           |            |             |         | •        | 7.657      |            | 8.022    | 7,2      |
| FAC. DE LENGUAS                 | 2.385 2.8   | 2.911       | 3,4        | 3.267     | 4.0      | 2.857     | 3,5    | 2.803 3.2   | 2.976  | 3,5      | 3.056     | 3,4 3.     | 3.011 3,2   | 3.478   | 3,3      | 4.087      | 3,8        | 3.556    | 3.2      |
|                                 |             |             |            |           |          |           |        |             |        |          |           |            |             |         |          |            |            |          |          |

# EVOLUCION DEL TOTAL DE ALUMNOS SEGÚN AREAS DE ESTUDIO PERIODO 1990 - 2000

EVOLUCION DE LOS NUEVOS INSCRIPTOS POR DEPENDENCIAS PERIODO 1990-2000

| AREAS                           | 1990       | 1991       | _        | 1992       | 1993     | e     | 1994       | 1995      |         | 1996       |            | 1997       | 1998   |            | 1999       | 20        | 2000  |
|---------------------------------|------------|------------|----------|------------|----------|-------|------------|-----------|---------|------------|------------|------------|--------|------------|------------|-----------|-------|
|                                 | N Porc.    | N Porc.    | <u>ح</u> | Po         | rc.      | Porc. | N Porc.    | Z         | Porc.   | N Porc.    | Z<br>S     | Porc.      | z      | Porc.      | N Porc.    | z         | Porc. |
| TOTAL UNIVERSIDAD               | 19.447 100 | 18.970     |          | 17.629 100 | 16.208   | 100   | 18.862 100 | 18.669    | 100     | 17.515 1   | 100 19.237 | 37 100     | 18.831 | 100        | 18.709 100 | 0 19.819  | 9 100 |
| AREA CIENCIAS BASICAS           | 4.910 25,2 | 3.939 20,8 |          | 3.727 21,1 | 3.342    | 20,6  | 5.031 26,7 | 3.244     | 17,4    | 3.440 19   | 19,6       | 3.615 18,8 | 3.488  | 18,5       | 3.198 17,1 | 3.258     | 8 2,9 |
| FAC. DE ARQUITECTURA Y URB.     | 1.775 9,1  | 1.101      | 5,8      | 1.255 7,1  | 1.316    | 8,    | 2.154 11,4 | 1,464     | 7,8     | 1.505 8    | 8,6        | .320 6,9   | 1.107  | 5,9        | 820 4      | 4,4 1.053 | 9 O,9 |
| FAC. DE C. EXACTAS, FIS. Y NAT. |            | 1.004      | 5,3      | 984 5,6    | 991      | 6,1   |            | 4,9 739   | 4.0     | 893        | 5,1        | 908 4,7    | 917    | <b>4</b> , | 1.026 5    | 5,5 1.051 | 1 0.9 |
| FAC, DE CIENCIAS QUIMICAS       |            | 1.362      | 7,2      | 945 5,4    | 609      | 3,8   | 1.358 7    | 7,2 582   | ب<br>1. | 474        | 2,7        | 487 2,5    | 447    | 2,4        | 413 2      | 2,2 398   | 8 0,4 |
| FAC. DE MAT., ASTRON, Y FIS.    | 238 1,2    | 176        | 6,0      | 170 1.0    | 162      | 1,0   | 180        | 1,0 175   | 6.0     | 267        | 1,5        | 292 1,5    | 494    | 2,6        | 472 2      | 2,5 295   | 5 0,3 |
| FAC. DE CS. AGROPECUARIAS       |            | 296        | 1,6      | 373 2,1    | 264      | 9.    | 412 2      | 2,2 284   | μ.      | 301        | 1,7        | 608 3,2    | 523    | 2,8        | 467 2      | 2,5 461   | 1 0,4 |
| AREA CIENCIAS SOCIALES          | 6.172 31,7 | 6.664 35,1 |          | 5.919 33,6 | 6.402    | 39,5  | 6.647 35,2 | 7.259     | 38,9    | 6.523 37,2 |            | 6.674 34,7 | 6.946  | 36,9       | 7.278 38,9 | 9 7.963   | 3 7,1 |
| FAC. DE DERECHO                 | 4.381 22,5 | 4.654      | 24,5     | 3.571 20,3 | 3.685    | 22.7  | 3.872 20,5 | 4.232     | 22,7    | 3.792 21   | 21,7 3.9   | 3.990 20,7 | 4,541  | 24,1       | 4.196 22,4 | 4 4.926   | 6 4,4 |
| Derecho                         | 3.501 18,0 | 3,695 19   | 19,5 2.  | 2.560 14,5 | 2.722    | 16,8  | 2.650 14,0 | 0 2.798   | 15,0    | 2.186 12   | 12,5 2.3   | 2.363 12,3 | 2.760  | 14,7       | 2.500 13,4 | 3.039     | 9 2,7 |
| Trabajo Sociai                  | 253 1,3    | 188 1      | 10,      | 160 0,9    | 226      | 4     | 233 1,     | 1,2 286   | ٦,      | 396        | 2,3        | 401 2,1    | 463    | 2,5        | 446 2,4    | 4 554     | 4 0,5 |
| Ciencias de la Información      | 627 3,2    | 771 4      | 7-       | 851 4,8    | 737      | 4,5   | 989 5      | 5,2 1.148 | 6,1     | 1,210 6    | 6,9        | 1.226 6,4  | 1,318  | 7.0        | 1.250 6,7  | 7 1.333   |       |
| FAC. DE CS. ECONOMICAS          | 1.791 9,2  | 2.010      | 10,6 2.  | 2.348 13,3 | 3 2,717  | 16,8  | 2.775 14,7 | 7 3.027   | 16,2    | 2,731 18   | 15,6 2.0   | 2.684 14,0 | 2.405  | 12.8       | 3.082 16,5 | 5 3.037   | 7 2.7 |
| AREA CIENCIAS MEDICAS           | 5.376 27,6 | 5.143 27,1 |          | 5.127 29,1 | 3.589    | 22,1  | 4.122 21,9 | 5.114     | 27,4    | 3.869 22   | 22,1       | 5.051 26,3 | 4,996  | 26,5       | 4.873 26,0 | 0 4.524   | 4 4,0 |
| FAC. DE CIENCIAS MEDICAS        | 4.657 23.9 | 4.413      | 23,3     | 4.380 24,8 | 3 2.667  | 16,5  | 3.257 17,3 | 4.180     | 22,4    | 3.009 17   | 17,2 4.    | 4.120 21,4 | 4.034  | 21,4       | 4.023 21,5 | 3.843     | 3 3,4 |
| Medicina                        | 2.666 13,7 | 2.890      | 15,2 2.  | 2.044 11,6 | 1,100    | 6,8   | 1.530 8    | 8,1 2.048 | 11,0    | 1,250 7    | 7,7        | 1.869 9,7  | 1.509  | 8,0        | 1,462 7,   | 7,8 1.696 | 6 1,5 |
| Tecnologia Médica               | 488 2,5    | 184        | 1,0      | 430 2,4    | 250      | ٦, م  | 307 1      | 1,6 459   | 2,5     | 504        | 2,9        | 563 2,9    | 200    | 2,7        | 580 3,1    | 1 377     | 7 0,3 |
| Kinesiologia y Fisioterapia     | 973 5,0    | 683        | 3,6      | 1,293 7,3  | 006      | 3,6   | 813 4      | 4,3 668   | 9,6     | 527        | 3.0        | 815 4,2    | 954    | 5,1        | 918 4,     | 4,9 304   | 4 0,7 |
| Fonoaudiología                  | 114 0,6    | 134        | 0,7      | 1,1 661    | 124      | 0,8   | 124 0      | 0,7 279   | 5,5     | 175        | 1,0        | 155 0,8    | 196    | 1,0        | 358 1,     | 1,9 141   | 1 0,1 |
| Enfermeria                      | 214 1,1    | 242 1      | 1,3      | 134 0,8    | 133      | 0,8   | 254 1      | 1,3 414   | 2,2     | 357        | 2.0        | 469 2,4    | 683    | 3,7        | 479 2,     | 2,6 515   | 5 0,5 |
| Nutrición                       | 202 1,0    | 280        | 1,5      | 280 1,6    | 160      | 1,0   | 229 1      | 1,2 302   | ٠,6     | 196        | 1,1        | 249 1,3    | 187    | 1,0        | 226 1,     |           |       |
| FAC. DE ODONTOLOGIA             | 719 3,7    | 730        | හ<br>හ   | 747 4.2    | 922      | 5,7   | 865 4      | 4,6 934   | 5,0     | 7 098      | 0.         | 931 4,8    | 962    | 5,1        | 850 4      | 4,5 681   | 0,6   |
| AREA CIENCIAS HUMANAS           | 2.989 15,4 | 3.224 17,0 |          | 2.856 16,2 | 2.875    | 17,7  | 3.062 16,2 | 3.052     | 16,3    | 3.683 21   | 21,0 3.8   | 3.897 20,3 | 3.401  | 18,1       | 3.360 18,0 | 0 4.074   | 4 3,6 |
| FAC. DE FILOSOFIA Y HUMAN.      | 2.154 11,1 | 2.231 11,8 |          | 1.576 8,9  | 9 1.855  | 11,4  | 2.143 11,4 | 2.180     | 11,7    | 2.834 16   | 16,2 3.0   | 3.069 16,0 | 2.386  | 12,7       | 1.386 7    | 7,4 1.948 |       |
| FAC. DE PSICOLOGIA              |            |            |          |            |          |       |            |           |         |            |            |            |        |            |            |           |       |
| FAC, DE LENGUAS                 | 835 4,3    | 993        | 5,2 1.   | 1,280 7,3  | ,3 1,020 | 6,3   | 919 4      | 4,9 872   | 4,7     | 849        | 4,8        | 828 4,3    | 1.015  | 5,4        | 847 4      | 4,5 739   | 9 0,7 |