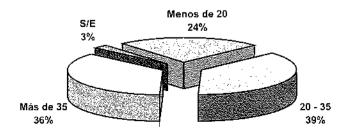

| 259       | 6        |         |
| Castellano                       | 346          | 188          | 1          | 36        | 82        | 37        | 1        | 2       |
| Inglés                           | 2845         | 1794         | E .        | 404       | 422       | 201       | 4        | 20      |
| Francés<br>Italiano              | 115          | 49           | 66         | 24<br>13  | 36        | 6         | 0        | 1       |
|                                  | 136          | 78<br>60     | 58<br>45   |           | 37<br>25  | 8         |          |         |
| Alemán                           | 114          | 69           | 1          | 12        | 25        | 7         | 1        |         |

# Distribución del Total de Alumnos que Trabajan según las Horas que Trabajan





### NUEVOS INSCRIPTOS SEGUN SITUACION DE TRABAJO HORAS SEMANALES QUE TRABAJAN - Año 2000

| AREAS                            | TOTAL    | No       | Total    | Horas   | semanales | s que trabaj | an     | Sin     |
|----------------------------------|----------|----------|----------|---------|-----------|--------------|--------|---------|
| Dependencias                     |          | Trabajan | Trabajan | - 20    | 20 - 35   | + 35         | S/E    | Especif |
| TOTAL UNIVERSIDAD                | 19819    | 12938    | 3331     | 955     | 1104      | 879          | 393    | 3550    |
| AREA CIENCIAS BASICAS            | 3258     | 2460     | 487      | 189     | 165       | 111          | 22     | 311     |
| FAC. DE ARQUIT., URB. Y DISEÑO   | 1053     | 872      | 174      | 70