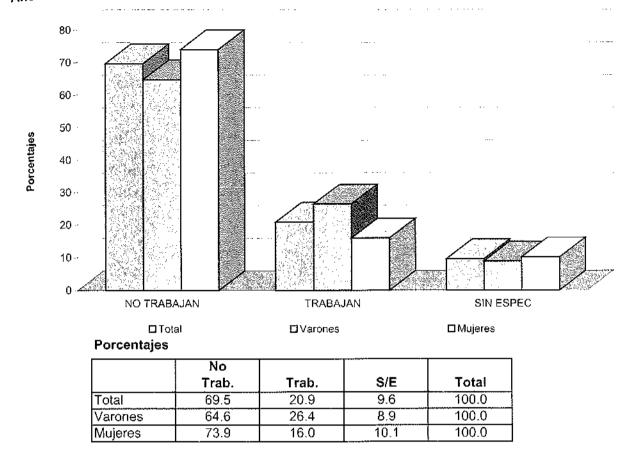

| n c         | <b>5</b>       | <b>)</b> c      | <u> </u>       |
|                                                                                                                | 25          | 9                          | 19      | 19    | 9           | 13     | Ś           | 0          | 10         |       | , 0           | - c         | ٥ د            | > 0             | 2 6            |
|                                                                                                                |             |                            | !       |       |             |        |             |            |            |       | ,             | ,           | اد             | ,               | ֝֟֝֟֝֟֟֟֟֟     |



# PORCENTAJES DE ALUMNOS SEGÚN SITUACIÓN DE TRABAJO Y SEXO Año 2000



#### PORCENTAJES DE NUEVOS INCRIPTOS SEGÚN SITUACIÓN DE TRABAJO Y SEXO Año 2000





#### TOTAL DE ALUMNOS SEGUN SITUACION DE TRABAJO HORAS SEMANALES QUE TRABAJAN - Año 2000

| AREAS                            | TOTAL        | No           | Total      | Horas s   | semanales | que trab  | ajan     | Sin     |
|----------------------------------|--------------|--------------|------------|-----------|-----------|-----------|----------|---------|
| Dependencias                     |              | Trabajan     | Trabajan   | - 20      | 20 - 35   | + 35      | S/E      | Especif |
| TOTAL UNIVERSIDAD                | 112036       | 77903        | 23407      | 5729      | 8719      | 8348      | 611      | 10726   |
| AREA CIENCIAS BASICAS            | 20124        | 13195        | 5913