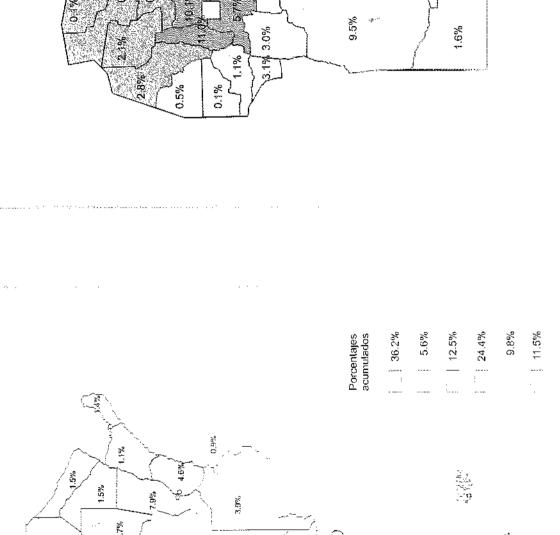

# EVOLUCION DE LA MATRICULA Y DE LOS GRADUADOS

EVOLUCION DEL TOTAL DE ALUMNOS POR DEPENDENCIAS PERIODO 1990-2000

| AREAS                           | 1990        | 1991        | 1     | 1992     |        | 1993     | H           | 1994        | 1995   |         | 1996        | 1997      | 75      | 1998    |            | 1999        | 24      | 2000    |
|---------------------------------|-------------|-------------|-------|----------|--------|----------|-------------|-------------|--------|---------|-------------|-----------|---------|---------|------------|-------------|---------|---------|
|                                 | N Porc.     | N           | Porc. | Z        | Porc.  | 2        | Porc.       | N Porc.     | z      | Porc.   | N Porc.     | Z.        | Porc.   | Z       | orc.       | N Porc.     | 22      | Porc.   |
| TOTAL UNIVERSIDAD               | 83.815 100  | 84.836 100  |       | 81.233   | 100    | 82.574   | 100         | 87.677 100  | 86.121 | 100     | 89.996 100  | 93.194    | 100     | 104.471 | 100        | 108.306 100 | 112.036 | 36 100  |
| AREA CIENCIAS BASICAS           | 21.633 25,8 | 21.045 24,8 |       | 21.443 2 | 26,4 1 | 19.428 2 | 23,5        | 22.106 25,2 | 18.251 | 21,2    | 19.337 21,5 | 5 19.126  | 5 20,5  | 20.440  | 19,6       | 21.052 19,4 | 20.124  | 24 18,0 |
| FAC. DE ARQUITECTURA Y URB.     | 5.636 6,7   | 4.763       | 5,6   | 7.414    | 1.6    | 5.682    | <u>ရ</u>    | 6.902 7,9   | 6.431  | 7,5     | 7.395 8,    | 8,2 6.700 | 0 7,2   | 7.955   | 9'2        | 8.285 7,6   | 3 7.517 | 17 6,7  |
| FAC. DE C. EXACTAS, FIS. Y NAT. | 8.252 9,8   | 6,259       | 7,4   | 6.284    | 7,7    | 5.794    | 2'0         | 5.892 6,7   | 5.463  | 6,3     | 5,433 6,    | 6,0 5.512 | 2 5,9   | 5.428   | 5,2        | 5.644 5,2   | 2 5.669 | 39 5,1  |
| FAC. DE CIENCIAS QUÍMICAS       | 5.508 6,6   | 7.857       | 6,    | 4.968    | 6,1    | 5.694    | 6,9         | 7.080 8,1   | 4.262  | 6,4     | 4.318 4,    | 4,8 4.236 | 6 4,5   | 3.998   | 3,8        | 3,856 3,6   | 3.561   |         |
| FAC. DE MAT., ASTRON. Y FIS.    | 589 0,7     | 591         | 0,7   | 494      | 0.6    | 206      | 0,6         | 495 0,6     | 495    | 9,0     | 573 0,      | 969   970 | 6 0,7   | 936     | 6,0        | 1.003 0,9   |         | 977 0,9 |
| FAC. DE CS. AGROPECUARIAS       | 1.648 2,0   | 1.575       | £.    | 2.283    | 2,8    | 1.752    | 2,1         | 1.737 2,0   | 1.600  | 6.      | 1.618 1,    | 1,8 2.042 | 2,2     | 2.123   | 2,0        | 2.264 2,1   | 1 2.400 | 2,1     |
| AREA CIENCIAS SOCIALES          | 28.518 34,0 | 29.357      | 34,6  | 26.016 3 | 32,0 3 | 30.252 3 | 36,6        | 32.476 37,0 | 31.928 | 37,1    | 32.403 36,0 | 0 34.370  | 96,96 ( | 37.269  | 35,7       | 41.251 38,1 | 43.998  | 39,3    |
| FAC. DE DERECHO                 | 19.147 22,8 | 19.790      | 23,3  | 15.906 1 | 19,6   | 19.064   | 23,1        | 20.608 23,5 | 19,144 | 22.2    | 18.910 21,0 | 19.987    | 7 21,4  | 22.656  | 21,7       | 25.443 23,5 |         |         |
| Derecho                         | 16.444 19,6 | 16,939      | 20,0  | 13.030 1 | 16,0   | 15,999   | 19,4        | 15.817 18,0 | 15.170 | 17,6    | 14.181 15,8 | 14.864    | 15,9    | 16,695  | 16,0       | 18.955 17,5 | 19.646  | 17.5    |
| Trabajo Social                  | 824 1,0     | 740         | 6,0   | 645      | 8,0    | 720      | 6'0         | 757 0,9     | 828    | 1,0     | 1.061 1.    | 1,2 1,230 | 0 1,3   | 1,439   | 4.4        | 1.602 1,5   | 1.824   | 9,1 4,  |
| Ciencias de la Información      | 1.879 2,2   | 2,111       | 2,5   | 2.231    | 2,7    | 2.345    | 2,8         | 4.034 4,6   | 3,146  | 3,7     | 3.668 4     | 4,1 3.893 | 3 4.2   | 4.522   | <b>Α</b> . | 4.886 4,5   | 4.625   |         |
| FAC. DE CS. ECONOMICAS          | 9.371 11,2  | 9,567       | 11,3  | 10.110 1 |        | 11.188   | 13,5        | 11.868 13,5 | 12.784 | 14,8    | 13.493 15,0 | ,0 14,383 | 3 15,4  | 14,613  | 14.0       | 15.808 14,6 | 17.903  | J3 16,0 |
| AREA CIENCIAS MEDICAS           | 23.209 27,7 | 23.273      | 27,4  | 23.408 2 | 28,8 2 | 22.356 2 | 27,1        | 22.212 25,3 | 23.359 | 27,1 24 | 24.480 27,2 | 2 24.436  | 5 26,2  | 29.407  | 28,1       | 27.633 25,5 | 28.628  | 38 25,6 |
| FAC. DE CIENCIAS MEDICAS        | 19.988 23.8 | 19,926      | 23,5  | 19.764 2 | 24,3   | 18.678   | 22,6        | 18.310 20,9 | 19.326 | 22,4    | 20.365 22,6 | ,6 20.193 | 3 21,7  | 24.857  | 23,8       | 23.155 21,4 | 24.224  | 24 21,6 |
| Medicina                        | 12.560 15,0 | 13.420      | 15,8  | 12.123 1 | 14,9   | 12.021   | 14,6        | 11.294 12,9 | 11.699 | 13,6    | 11.955 13,3 | ,3 11.847 | 7 12,7  | 14.387  | 13,8       | 11.976 11,1 | 12.866  | 36 11,5 |
| Tecnología Médica               | 1.484 1.8   | 1,186       | 1,4   | 1.097    | 4.     | 927      | 1,1         | 1.106 1,3   | 1.218  | 4,      | 1.532 1,    | 1,7 1,716 | 5 1,8   | 1.876   | 6,7        | 1,998 1,8   | 1.859   | 7,1 65  |
| Kinesiología y Fisioterapia     | 3.832 4,6   | 3,087       | 9     | 4.463    | 6,6    | 3.507    | 4,2         | 3.630 4,1   | 3.452  | 0,      | 3.621 4,    | 4,0 2.832 | 3,0     | 4.069   | 3,9        | 4.383 4,0   | 4.656   | 56 4.2  |
| Fonoaudiología                  | 471 0,6     | 444         | 0,5   | 534      | 0,7    | 519      | 9,0         | 433 0,5     | 732    | 8.0     | 685 0,      | 0,8 713   | 3 0,8   | 206     | 6'0        | 1,231 1,1   |         |         |
| Enfermerla                      | 658 0,8     | 954         | 1,1   | 229      | 8.0    | 639      | 1,0         | 912 1,0     | 1.163  | 4.      | 1.444 1,    | 1,6 1.836 | 5 2.0   | 2,291   | 2,2        | 2.126 2,0   | 2.052   |         |
| Nutrición                       | 983 1,2     | 835         | 1,0   | 870      | 1.1    | 865      | 1,0         | 935 1,1     | 1.062  | 1.2     | 1.128 1,    | 1,3 1.249 | 6,1     | 1.327   | 1,3        |             |         |         |
| FAC. DE ODONTOLOGIA             | 3.221 3,8   | 3.347       | 3,9   | 3.644    | 4<br>ئ | 3.678    | 6,5         | 3.902 4,5   | 4.033  | 7.      | 4.115 4     | 4,6 4.243 | 3 4,6   | 4.550   | 4,         | 4,478 4,1   | 4.404   | 9,8     |
| AREA CIENCIAS HUMANAS           | 10.455 12,5 | 11.161      | 13,2  | 10.366 1 | 12,8   | 10.538 1 | 12,8        | 10.883 12,4 | 12.583 | 14,6    | 13.776 15,3 | 3 15.262  | 2 16,4  | 17.355  | 16,6       | 18.370 17,0 | 19.286  | 6 17,2  |
| FAC. DE FILOSOFIA Y HUMAN.      | 8.070 9.6   | 8.250       | 5.6   | 7.099    | 8,7    | 7.681    | 6,          | 8.080 9,2   | 9.607  | 11,2    | 10.720 11,9 | ,9 12.251 | 13.1    | 13.877  | 13,3       | 6,626 6,1   |         |         |
| FAC. DE PSICOLOGIA              |             |             |       |          |        |          | <del></del> |             | ;      |         |             |           |         | ļ       | •          |             |         |         |
| FAC. DE LENGUAS                 | 2.385 2.8   | 2.911       | 3,4   | 3.267    | 6,0    | 2.857    | 3,5         | 2.803 3,2   | 2.976  | 3.5     | 3.056       | 3,4 3.011 | 1 3.2   | 3.478   | 3,3        | 4.087 3,8   | 3.556   | 3.2     |

EVOLUCION DEL TOTAL DE ALUMNOS POR DEPENDENCIAS PERIODO 1990-2000

| AREAS                           | 1990        | 1991        | ╟          | 1992      | -        | 1993      |        | 1994        | 1995   | L        | 1996      |            | 1997        | 1998    |          | 1999       |            | 2000     |          |
|---------------------------------|-------------|-------------|------------|-----------|----------|-----------|--------|-------------|--------|----------|-----------|------------|-------------|---------|----------|------------|------------|----------|----------|
| )                               | N Porc.     | z           | Porc.      | Z<br>P    | Porc.    | ₽<br>Po   | Porc.  | N Porc.     | Z      | orc.     | N Po      | Porc. N    | Porc.       | z       | Porc.    | N Porc     | rc, N      |          | Porc.    |
| TOTAL UNIVERSIDAD               | 5           | 84.836      | -11        | 33        |          | 82.574 1  |        | 87.677 100  | 86.121 | 100      | 89.996 1  | 100 93.194 | 194 100     | 104.471 | 100      | 108.306 10 | 100 112    | 112.036  | 100      |
| AREA CIENCIAS BASICAS           | 21.633 25,8 | 21.045 24,8 |            | 21.443 20 | 26,4     | 19,428 23 | 23,5   | 22.106 25,2 | 18.251 | 21,2 15  | 19.337 21 | 21,5 19.1  | 19.126 20,5 | 20.440  | 19,6     | 21.052 19  | 19,4       | 20.124 1 | 18,0     |
|                                 |             |             | -          | ;         |          |           | - 0    |             |        |          | 7 205     |            | 6700 73     | 7 056   | 7        | 8 285      | 7.6        | 7.517    | 6.7      |
| FAC. DE ARQUITECTURA Y URB.     |             |             | <u>ဂ</u>   | 6.414     |          |           | n<br>o |             | 6      |          |           |            |             |         | - t      |            |            | : 6      | ,        |
| FAC, DE C, EXACTAS, FIS. Y NAT. | 8.252 9,8   | 6.259       | 7,4        | 6.284     | 1,7      | 5.794     | 0,7    |             | 5.463  |          |           |            |             |         | 2,0      |            |            | 000      | റ്       |
| FAC. DE CIENCIAS QUIMICAS       | 5.508 6,6   | 7.857       | ත<br>ල     | 4.968     |          | 5.694 (   | 6,9    | 7.080 8,1   | 4.262  |          |           |            |             | ೮       | 8,0      |            |            | 3.561    | 32       |
| FAC. DE MAT., ASTRON. Y FIS.    | 589 0,7     | 591         | 2,0        | 494       | 9'0      | 909       | 9,0    | 495 0,6     | 496    | 9'0      | 573 (     | 9,0        | 636 0,7     |         | 60       |            |            | 216      | 0.9      |
| FAC. DE CS. AGROPECUARIAS       | 1.648 2,0   | 1.575       | <u>6</u> , | 2.283     | 8.       | 1.752     | 2,1    | 1,737 2,0   | 1.600  | <u>ල</u> | 1.618     | 1,8        | 042 2,2     | 2.123   | 2,0      | 2.264      | 2,1        | 2.400    | 2,1      |
| AREA CIENCIAS SOCIALES          | 28.518 34,0 | 29.357      | 34,6       | 26.016 3; | 32,0 30  | 30,252 30 | 36,6   | 32.476 37,0 | 31.928 | 37,1 32  | 32.403 36 | 36,0 34.   | 34.370 36,9 | 37.269  | 35,7     | 41.251 38  | 38,1       | 43.998 3 | 39,3     |
| FAC. DE DERECHO                 | 19.147 22,8 | 19,790 23,3 |            | 15.906 1  | 19,6     | 19.064 23 | 23,1   | 20,608 23,5 | 19.144 | 22,2     | 18.910 27 | 21,0 19.   | 19.987 21,4 | 22.656  | 21.7     | 25.443 23  | 23,5 26    | 26.095 2 | 23,3     |
| Derecho                         | 16.444 19,6 | 16.939      | 20,0       | 13.030 1  | 16,0     | 15.999 1  | 19,4   | 15.817 18,0 | 15.170 | 17,6 1   | 14.187 1  | 15,8 14,   | 14,864 15,9 | 16.695  | 16,0     | 18.955 17  | 17,5 19    | 19.646 1 | 17,5     |
| Trabato Social                  | 824 1,0     | 240         | 6.0        | 645       | 8'0      | 720       | 6,0    | 757 0,9     | 828    | 1,0      | 1.061     | 1,2        | 1,230 1,3   | 1.439   | 1,4      | 1.602 1    | 1,5        | 1.824    | 1,6      |
| Clencias de la Información      | 1,879 2,2   | 2.111       | 2,5        | 2.231     | 2,7      | 2.345     | 2,8    | 4.034 4,6   | 3.146  | 3,7      | 3.668     | 4,1        | 3.893 4,2   | 4.522   | 4,       | 4.886      |            | 4.625    | 4,1      |
| FAC. DE CS. ECONOMICAS          | 9.371 11,2  | 9.567       | 11,3       | 10.110 1  | 12,4     | 11.188 1: | 13,5   | 11.868 13,5 | 12.784 | 14,8     | 13.493 1  | 15,0 14.   | 14.383 15,4 | 14.613  | 14.0     | 15.808 14  | 14,6 17    | 17.903 1 | 16,0     |
|                                 | 7 70 000 00 | 576 56      | 27.4       | 23.408.2  | - 28.8   | 22.356.23 | 27.1   | 22.212.25.3 | 23.359 | 27.1     | 24.480 27 | 27.2       | 24.436 26,2 | 29.407  | 28,1     | 27.633 25  | 25,5 28    | 28.628 2 | 25,6     |
| AREA CIENCIAS IECUCAS           | 10,403 61,1 | 24:07       |            |           |          |           |        |             |        |          |           |            |             |         |          |            | ···· ··· • |          |          |
| FAC, DE CIENCIAS MEDICAS        | 19,988 23,8 | 19.926      | 23,5       | 19.764 2  | 24,3     | 18.678 2  | 22,6   | 18.310 20,9 | 19.326 | 22,4 2   | 20.365 23 | 22,6 20.   | 20.193 21,7 | 24.857  | 23,8     |            |            |          | 21,6     |
| Medicina                        | 12.560 15,0 | 13.420      | 15,8       | 12.123 1  | 14,9     | 12.027 1  | 14.6   | 11.294 12,9 | 11.699 | 13,6     | 11,955 1; | 13,3 11.   | 11.847 12,7 | *-      | 13,8     |            |            |          | ÷.5      |
| Tecnología Médica               | 1.484 1,8   | 1.186       | 7,4        | 1.097     | 4.       | 927       | 1,1    | 1,106 1,3   | 1.218  | 4.       | 1.532     | 1,7        | 1,716 1,8   |         | £.       |            |            | 1.859    | ۲-<br>۲- |
| Kinesiología y Fisioterapla     | 3.832 4,6   | 3.087       | 3,6        | 4.463     | 5,5      | 3.507     | 4,2    | 3.630 4,1   | 3.452  | 4,0      | 3.621     | 4,0        |             | *       | න<br>න   |            |            | 4.656    | 4,       |
| Fonoaudiología                  | 471 0,6     | 444         | 6,0        | 534       | 0,7      | 519       | 9,0    | 433 0,5     | 732    | 8,0      | 685       | 8,0        |             |         | 6,0      |            |            | 1.100    | 0,       |
| Enfermerta                      | 658 0,8     | 954         | 1-         | 229       | 8,0      | 839       | 1,0    | 912 1,0     | 1.163  | 7.4      |           |            |             |         | 2,2      |            |            | 2.052    | 6        |
| Nutrición                       | 983 1,2     | 835         | 1,0        | 870       | 1,1      | 865       | 0,     | 935 1,1     | 1.062  |          |           |            |             |         | ار.      |            |            | 1 691    |          |
| FAC. DE ODONTOLOGIA             | 3.221 3,8   | 3.347       | 9,0        | 3.644     | 4.<br>تن | 3.678     | 4,5    | 3.902 4,5   | 4.033  | 7.7      | 4.115     | 4,6        | 4.243 4,6   | 4.550   | 4.<br>4. | 4.478      | 4.<br>     | 4.404    | က<br>က   |
| AREA CIENCIAS HUMANAS           | 10.455 12,5 | 11.161      | 13,2       | 10.366 1. | 12,8     | 10.538 1. | 12,8   | 10.883 12,4 | 12.583 | 14,6     | 13.776 1! | 15,3 15.   | 15.262 16,4 | 17.355  | 16,6     | 18.370 17  | 17,0 19    | 19.286 1 | 17,2     |
| FAC DE FILOSOFIA Y HUMAN.       | 8.070 9.6   | 8.250       | 5,0        | 7.099     | 8,7      | 7.681     | 6,3    | 8.080 9,2   | 9.607  | 1,2      | 10.720 1  | 11,9 12.   | 12,251 13,1 | 13.877  | 13,3     | 6.626      |            | 7.708    | 6,9      |
| FAC. DE PSICOLOGIA              |             |             |            |           |          |           |        |             |        |          |           |            |             |         | •        | 7.657      |            | 8.022    | 7,2      |
| FAC. DE LENGUAS                 | 2.385 2.8   | 2.911       | 3,4        | 3.267     | 4.0      | 2.857     | 3,5    | 2.803 3.2   | 2.976  | 3,5      | 3.056     | 3,4 3.     | 3.011 3,2   | 3.478   | 3,3      | 4.087      | 3,8        | 3.556    | 3.2      |
|                                 |             |             |            |           |          |           |        |             |        |          |           |            |             |         |          |            |            |          |          |

# EVOLUCION DEL TOTAL DE ALUMNOS SEGÚN AREAS DE ESTUDIO PERIODO 1990 - 2000

EVOLUCION DE LOS NUEVOS INSCRIPTOS POR DEPENDENCIAS PERIODO 1990-2000

| AREAS                           | 1990       | 1991       | _        | 1992       | 1993     | e     | 1994       | 1995      |         | 1996       |            | 1997       | 1998   |            | 1999       | 20        | 2000  |
|---------------------------------|------------|------------|----------|------------|----------|-------|------------|-----------|---------|------------|------------|------------|--------|------------|------------|-----------|-------|
|                                 | N Porc.    | N Porc.    | <u>ح</u> | Po         | rc.      | Porc. | N Porc.    | Z         | Porc.   | N Porc.    | Z<br>S     | Porc.      | z      | Porc.      | N Porc.    | z         | Porc. |
| TOTAL UNIVERSIDAD               | 19.447 100 | 18.970     |          | 17.629 100 | 16.208   | 100   | 18.862 100 | 18.669    | 100     | 17.515 1   | 100 19.237 | 37 100     | 18.831 | 100        | 18.709 100 | 0 19.819  | 9 100 |
| AREA CIENCIAS BASICAS           | 4.910 25,2 | 3.939 20,8 |          | 3.727 21,1 | 3.342    | 20,6  | 5.031 26,7 | 3.244     | 17,4    | 3.440 19   | 19,6       | 3.615 18,8 | 3.488  | 18,5       | 3.198 17,1 | 3.258     | 8 2,9 |
| FAC. DE ARQUITECTURA Y URB.     | 1.775 9,1  | 1.101      | 5,8      | 1.255 7,1  | 1.316    | 8,    | 2.154 11,4 | 1,464     | 7,8     | 1.505 8    | 8,6        | .320 6,9   | 1.107  | 5,9        | 820 4      | 4,4 1.053 | 9 O,9 |
| FAC. DE C. EXACTAS, FIS. Y NAT. |            | 1.004      | 5,3      | 984 5,6    | 991      | 6,1   |            | 4,9 739   | 4.0     | 893        | 5,1        | 908 4,7    | 917    | <b>4</b> , | 1.026 5    | 5,5 1.051 | 1 0.9 |
| FAC, DE CIENCIAS QUIMICAS       |            | 1.362      | 7,2      | 945 5,4    | 609      | 3,8   | 1.358 7    | 7,2 582   | ب<br>1. | 474        | 2,7        | 487 2,5    | 447    | 2,4        | 413 2      | 2,2 398   | 8 0,4 |
| FAC. DE MAT., ASTRON, Y FIS.    | 238 1,2    | 176        | 6,0      | 170 1.0    | 162      | 1,0   | 180        | 1,0 175   | 6.0     | 267        | 1,5        | 292 1,5    | 494    | 2,6        | 472 2      | 2,5 295   | 5 0,3 |
| FAC. DE CS. AGROPECUARIAS       |            | 296        | 1,6      | 373 2,1    | 264      | 9.    | 412 2      | 2,2 284   | μ.      | 301        | 1,7        | 608 3,2    | 523    | 2,8        | 467 2      | 2,5 461   | 1 0,4 |
| AREA CIENCIAS SOCIALES          | 6.172 31,7 | 6.664 35,1 |          | 5.919 33,6 | 6.402    | 39,5  | 6.647 35,2 | 7.259     | 38,9    | 6.523 37,2 |            | 6.674 34,7 | 6.946  | 36,9       | 7.278 38,9 | 9 7.963   | 3 7,1 |
| FAC. DE DERECHO                 | 4.381 22,5 | 4.654      | 24,5     | 3.571 20,3 | 3.685    | 22.7  | 3.872 20,5 | 4.232     | 22,7    | 3.792 21   | 21,7 3.9   | 3.990 20,7 | 4,541  | 24,1       | 4.196 22,4 | 4 4.926   | 6 4,4 |
| Derecho                         | 3.501 18,0 | 3,695 19   | 19,5 2.  | 2.560 14,5 | 2.722    | 16,8  | 2.650 14,0 | 0 2.798   | 15,0    | 2.186 12   | 12,5 2.3   | 2.363 12,3 | 2.760  | 14,7       | 2.500 13,4 | 3.039     | 9 2,7 |
| Trabajo Sociai                  | 253 1,3    | 188 1      | 10,      | 160 0,9    | 226      | 4     | 233 1,     | 1,2 286   | ٦,      | 396        | 2,3        | 401 2,1    | 463    | 2,5        | 446 2,4    | 4 554     | 4 0,5 |
| Ciencias de la Información      | 627 3,2    | 771 4      | 7-       | 851 4,8    | 737      | 4,5   | 989 5      | 5,2 1.148 | 6,1     | 1,210 6    | 6,9        | 1.226 6,4  | 1,318  | 7.0        | 1.250 6,7  | 7 1.333   |       |
| FAC. DE CS. ECONOMICAS          | 1.791 9,2  | 2.010      | 10,6 2.  | 2.348 13,3 | 3 2,717  | 16,8  | 2.775 14,7 | 7 3.027   | 16,2    | 2,731 18   | 15,6 2.0   | 2.684 14,0 | 2.405  | 12.8       | 3.082 16,5 | 5 3.037   | 7 2.7 |
| AREA CIENCIAS MEDICAS           | 5.376 27,6 | 5.143 27,1 |          | 5.127 29,1 | 3.589    | 22,1  | 4.122 21,9 | 5.114     | 27,4    | 3.869 22   | 22,1       | 5.051 26,3 | 4,996  | 26,5       | 4.873 26,0 | 0 4.524   | 4 4,0 |
| FAC. DE CIENCIAS MEDICAS        | 4.657 23.9 | 4.413      | 23,3     | 4.380 24,8 | 3 2.667  | 16,5  | 3.257 17,3 | 4.180     | 22,4    | 3.009 17   | 17,2 4.    | 4.120 21,4 | 4.034  | 21,4       | 4.023 21,5 | 3.843     | 3 3,4 |
| Medicina                        | 2.666 13,7 | 2.890      | 15,2 2.  | 2.044 11,6 | 1,100    | 6,8   | 1.530 8    | 8,1 2.048 | 11,0    | 1,250 7    | 7,7        | 1.869 9,7  | 1.509  | 8,0        | 1,462 7,   | 7,8 1.696 | 6 1,5 |
| Tecnologia Médica               | 488 2,5    | 184        | 1,0      | 430 2,4    | 250      | ٦, م  | 307 1      | 1,6 459   | 2,5     | 504        | 2,9        | 563 2,9    | 200    | 2,7        | 580 3,1    | 1 377     | 7 0,3 |
| Kinesiologia y Fisioterapia     | 973 5,0    | 683        | 3,6      | 1,293 7,3  | 006      | 3,6   | 813 4      | 4,3 668   | 9,6     | 527        | 3.0        | 815 4,2    | 954    | 5,1        | 918 4,     | 4,9 304   | 4 0,7 |
| Fonoaudiología                  | 114 0,6    | 134        | 0,7      | 1,1 661    | 124      | 0,8   | 124 0      | 0,7 279   | 5,5     | 175        | 1,0        | 155 0,8    | 196    | 1,0        | 358 1,     | 1,9 141   | 1 0,1 |
| Enfermeria                      | 214 1,1    | 242 1      | 1,3      | 134 0,8    | 133      | 0,8   | 254 1      | 1,3 414   | 2,2     | 357        | 2.0        | 469 2,4    | 683    | 3,7        | 479 2,     | 2,6 515   | 5 0,5 |
| Nutrición                       | 202 1,0    | 280        | 1,5      | 280 1,6    | 160      | 1,0   | 229 1      | 1,2 302   | ٠,6     | 196        | 1,1        | 249 1,3    | 187    | 1,0        | 226 1,     |           |       |
| FAC. DE ODONTOLOGIA             | 719 3,7    | 730        | හ<br>හ   | 747 4.2    | 922      | 5,7   | 865 4      | 4,6 934   | 5,0     | 7 098      | 0.         | 931 4,8    | 962    | 5,1        | 850 4      | 4,5 681   | 0,6   |
| AREA CIENCIAS HUMANAS           | 2.989 15,4 | 3.224 17,0 |          | 2.856 16,2 | 2.875    | 17,7  | 3.062 16,2 | 3.052     | 16,3    | 3.683 21   | 21,0 3.8   | 3.897 20,3 | 3.401  | 18,1       | 3.360 18,0 | 0 4.074   | 4 3,6 |
| FAC. DE FILOSOFIA Y HUMAN.      | 2.154 11,1 | 2.231 11,8 |          | 1.576 8,9  | 9 1.855  | 11,4  | 2.143 11,4 | 2.180     | 11,7    | 2.834 16   | 16,2 3.0   | 3.069 16,0 | 2.386  | 12,7       | 1.386 7    | 7,4 1.948 |       |
| FAC. DE PSICOLOGIA              |            |            |          |            |          |       |            |           |         |            |            |            |        |            |            |           |       |
| FAC, DE LENGUAS                 | 835 4,3    | 993        | 5,2 1.   | 1,280 7,3  | ,3 1,020 | 6,3   | 919 4      | 4,9 872   | 4,7     | 849        | 4,8        | 828 4,3    | 1.015  | 5,4        | 847 4      | 4,5 739   | 9 0,7 |