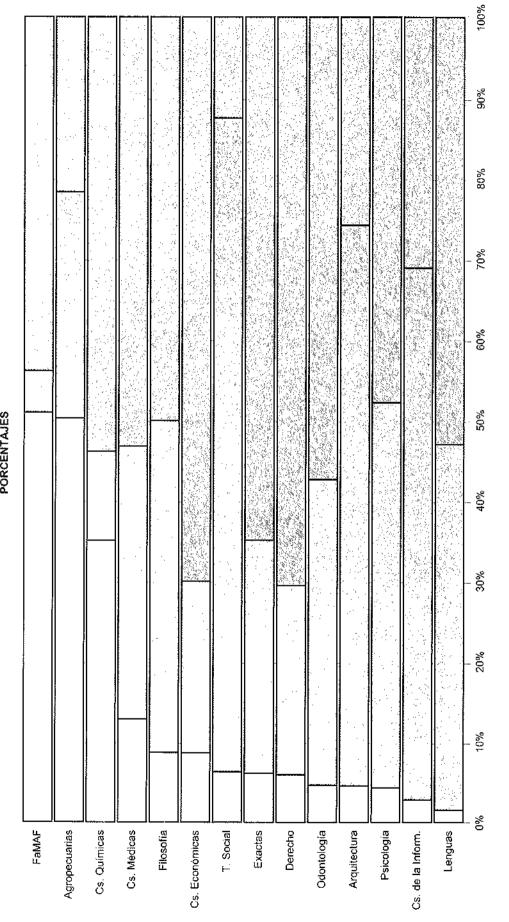

br>CATEDRA |
|-----------------------------|--------------|------------------|
| TOTAL DE LA UNIVERSIDAD     | 850          | 6.059            |
| FAC. DE CS. MEDICAS         | 4            | 55               |
| ESC. DE TRABAJO SOCIAL      | 2            | 10               |
| FAC. DE CS. ECONOMICAS      | 10           | 100              |
| FAC. DE FILOSOFIA           | 3            |                  |
| FAC. DE LENGUAS             | <del>-</del> | 40               |
| COL. MANUEL BELGRANO        | 38           | 232              |
|                             | 467          | 3.396            |
| COL. NAC. DE MONSERRAT      | 317          | 2.083            |
| RECTORADO Y SUS SECRETARIAS | 9            | 143              |



PERSONAL DOCENTE SEGUN DEDICACION - Año 2000 PORCENTAJES



DSIMPLE

DSEMIEXCL.

**DEXCLUSIVA** 



PERSONAL DOCENTE SEGUN CATEGORIA - Año 2000

| NEGET OF STATE OF STA |       |            |           |           | CATE                                    | CATEGORIA   |          |           |       |
|--------------------------------------------------------------------------------------------------------------------------------------------------------------------------------------------------------------------------------------------------------------------------------------------------------------------------------------------------------------------------------------------------------------------------------------------------------------------------------------------------------------------------------------------------------------------------