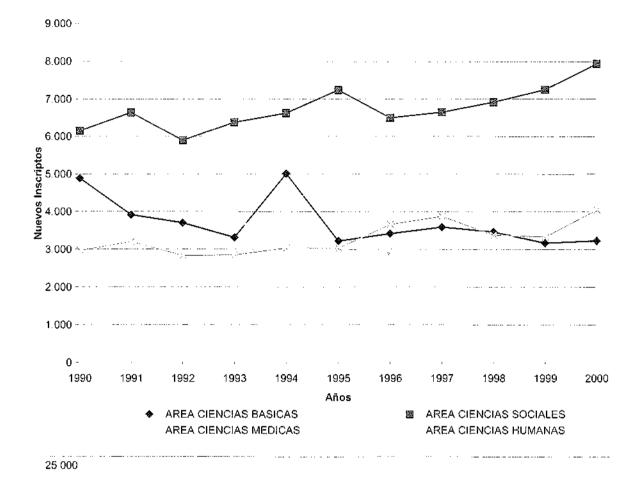

# EVOLUCION DEL TOTAL DE ALUMNOS SEGÚN AREAS DE ESTUDIO PERIODO 1990 - 2000

EVOLUCION DE LOS NUEVOS INSCRIPTOS POR DEPENDENCIAS PERIODO 1990-2000

| AREAS                           | 1990       | 1991       | _        | 1992       | 1993     | e     | 1994       | 1995      |         | 1996       |            | 1997       | 1998   |            | 1999       | 20        | 2000  |
|---------------------------------|------------|------------|----------|------------|----------|-------|------------|-----------|---------|------------|------------|------------|--------|------------|------------|-----------|-------|
|                                 | N Porc.    | N Porc.    | <u>ح</u> | Po         | rc.      | Porc. | N Porc.    | Z         | Porc.   | N Porc.    | Z<br>S     | Porc.      | z      | Porc.      | N Porc.    | z         | Porc. |
| TOTAL UNIVERSIDAD               | 19.447 100 | 18.970     |          | 17.629 100 | 16.208   | 100   | 18.862 100 | 18.669    | 100     | 17.515 1   | 100 19.237 | 37 100     | 18.831 | 100        | 18.709 100 | 0 19.819  | 9 100 |
| AREA CIENCIAS BASICAS           | 4.910 25,2 | 3.939 20,8 |          | 3.727 21,1 | 3.342    | 20,6  | 5.031 26,7 | 3.244     | 17,4    | 3.440 19   | 19,6       | 3.615 18,8 | 3.488  | 18,5       | 3.198 17,1 | 3.258     | 8 2,9 |
| FAC. DE ARQUITECTURA Y URB.     | 1.775 9,1  | 1.101      | 5,8      | 1.255 7,1  | 1.316    | 8,    | 2.154 11,4 | 1,464     | 7,8     | 1.505 8    | 8,6        | .320 6,9   | 1.107  | 5,9        | 820 4      | 4,4 1.053 | 9 O,9 |
| FAC. DE C. EXACTAS, FIS. Y NAT. |            | 1.004      | 5,3      | 984 5,6    | 991      | 6,1   |            | 4,9 739   | 4.0     | 893        | 5,1        | 908 4,7    | 917    | <b>4</b> , | 1.026 5    | 5,5 1.051 | 1 0.9 |
| FAC, DE CIENCIAS QUIMICAS       |            | 1.362      | 7,2      | 945 5,4    | 609      | 3,8   | 1.358 7    | 7,2 582   | ب<br>1. | 474        | 2,7        | 487 2,5    | 447    | 2,4        | 413 2      | 2,2 398   | 8 0,4 |
| FAC. DE MAT., ASTRON, Y FIS.    | 238 1,2    | 176        | 6,0      | 170 1.0    | 162      | 1,0   | 180        | 1,0 175   | 6.0     | 267        | 1,5        | 292 1,5    | 494    | 2,6        | 472 2      | 2,5 295   | 5 0,3 |
| FAC. DE CS. AGROPECUARIAS       |            | 296        | 1,6      | 373 2,1    | 264      | 9.    | 412 2      | 2,2 284   | μ.      | 301        | 1,7        | 608 3,2    | 523    | 2,8        | 467 2      | 2,5 461   | 1 0,4 |
| AREA CIENCIAS SOCIALES          | 6.172 31,7 | 6.664 35,1 |          | 5.919 33,6 | 6.402    | 39,5  | 6.647 35,2 | 7.259     | 38,9    | 6.523 37,2 |            | 6.674 34,7 | 6.946  | 36,9       | 7.278 38,9 | 9 7.963   | 3 7,1 |
| FAC. DE DERECHO                 | 4.381 22,5 | 4.654      | 24,5     | 3.571 20,3 | 3.685    | 22.7  | 3.872 20,5 | 4.232     | 22,7    | 3.792 21   | 21,7 3.9   | 3.990 20,7 | 4,541  | 24,1       | 4.196 22,4 | 4 4.926   | 6 4,4 |
| Derecho                         | 3.501 18,0 | 3,695 19   | 19,5 2.  | 2.560 14,5 | 2.722    | 16,8  | 2.650 14,0 | 0 2.798   | 15,0    | 2.186 12   | 12,5 2.3   | 2.363 12,3 | 2.760  | 14,7       | 2.500 13,4 | 3.039     | 9 2,7 |
| Trabajo Sociai                  | 253 1,3    | 188 1      | 10,      | 160 0,9    | 226      | 4     | 233 1,     | 1,2 286   | ٦,      | 396        | 2,3        | 401 2,1    | 463    | 2,5        | 446 2,4    | 4 554     | 4 0,5 |
| Ciencias de la Información      | 627 3,2    | 771 4      | 7-       | 851 4,8    | 737      | 4,5   | 989 5      | 5,2 1.148 | 6,1     | 1,210 6    | 6,9        | 1.226 6,4  | 1,318  | 7.0        | 1.250 6,7  | 7 1.333   |       |
| FAC. DE CS. ECONOMICAS          | 1.791 9,2  | 2.010      | 10,6 2.  | 2.348 13,3 | 3 2,717  | 16,8  | 2.775 14,7 | 7 3.027   | 16,2    | 2,731 18   | 15,6 2.0   | 2.684 14,0 | 2.405  | 12.8       | 3.082 16,5 | 5 3.037   | 7 2.7 |
| AREA CIENCIAS MEDICAS           | 5.376 27,6 | 5.143 27,1 |          | 5.127 29,1 | 3.589    | 22,1  | 4.122 21,9 | 5.114     | 27,4    | 3.869 22   | 22,1       | 5.051 26,3 | 4,996  | 26,5       | 4.873 26,0 | 0 4.524   | 4 4,0 |
| FAC. DE CIENCIAS MEDICAS        | 4.657 23.9 | 4.413      | 23,3     | 4.380 24,8 | 3 2.667  | 16,5  | 3.257 17,3 | 4.180     | 22,4    | 3.009 17   | 17,2 4.    | 4.120 21,4 | 4.034  | 21,4       | 4.023 21,5 | 3.843     | 3 3,4 |
| Medicina                        | 2.666 13,7 | 2.890      | 15,2 2.  | 2.044 11,6 | 1,100    | 6,8   | 1.530 8    | 8,1 2.048 | 11,0    | 1,250 7    | 7,7        | 1.869 9,7  | 1.509  | 8,0        | 1,462 7,   | 7,8 1.696 | 6 1,5 |
| Tecnologia Médica               | 488 2,5    | 184        | 1,0      | 430 2,4    | 250      | ٦, م  | 307 1      | 1,6 459   | 2,5     | 504        | 2,9        | 563 2,9    | 200    | 2,7        | 580 3,1    | 1 377     | 7 0,3 |
| Kinesiologia y Fisioterapia     | 973 5,0    | 683        | 3,6      | 1,293 7,3  | 006      | 3,6   | 813 4      | 4,3 668   | 9,6     | 527        | 3.0        | 815 4,2    | 954    | 5,1        | 918 4,     | 4,9 304   | 4 0,7 |
| Fonoaudiología                  | 114 0,6    | 134        | 0,7      | 1,1 661    | 124      | 0,8   | 124 0      | 0,7 279   | 5,5     | 175        | 1,0        | 155 0,8    | 196    | 1,0        | 358 1,     | 1,9 141   | 1 0,1 |
| Enfermeria                      | 214 1,1    | 242 1      | 1,3      | 134 0,8    | 133      | 0,8   | 254 1      | 1,3 414   | 2,2     | 357        | 2.0        | 469 2,4    | 683    | 3,7        | 479 2,     | 2,6 515   | 5 0,5 |
| Nutrición                       | 202 1,0    | 280        | 1,5      | 280 1,6    | 160      | 1,0   | 229 1      | 1,2 302   | ٠,6     | 196        | 1,1        | 249 1,3    | 187    | 1,0        | 226 1,     |           |       |
| FAC. DE ODONTOLOGIA             | 719 3,7    | 730        | හ<br>හ   | 747 4.2    | 922      | 5,7   | 865 4      | 4,6 934   | 5,0     | 7 098      | 0.         | 931 4,8    | 962    | 5,1        | 850 4      | 4,5 681   | 0,6   |
| AREA CIENCIAS HUMANAS           | 2.989 15,4 | 3.224 17,0 |          | 2.856 16,2 | 2.875    | 17,7  | 3.062 16,2 | 3.052     | 16,3    | 3.683 21   | 21,0 3.8   | 3.897 20,3 | 3.401  | 18,1       | 3.360 18,0 | 0 4.074   | 4 3,6 |
| FAC. DE FILOSOFIA Y HUMAN.      | 2.154 11,1 | 2.231 11,8 |          | 1.576 8,9  | 9 1.855  | 11,4  | 2.143 11,4 | 2.180     | 11,7    | 2.834 16   | 16,2 3.0   | 3.069 16,0 | 2.386  | 12,7       | 1.386 7    | 7,4 1.948 |       |
| FAC. DE PSICOLOGIA              |            |            |          |            |          |       |            |           |         |            |            |            |        |            |            |           |       |
| FAC, DE LENGUAS                 | 835 4,3    | 993        | 5,2 1.   | 1,280 7,3  | ,3 1,020 | 6,3   | 919 4      | 4,9 872   | 4,7     | 849        | 4,8        | 828 4,3    | 1.015  | 5,4        | 847 4      | 4,5 739   | 9 0,7 |