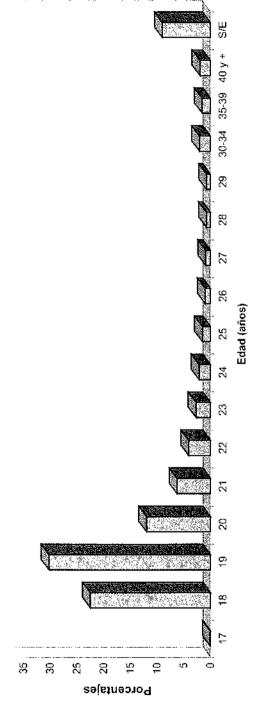

# EVOLUCION DE LA MATRICULA Y DE LOS GRADUADOS

EVOLUCION DEL TOTAL DE ALUMNOS POR DEPENDENCIAS PERIODO 1990-2000

| AREAS                           | 1990        | 1991        | 1     | 1992     |        | 1993     | H           | 1994        | 1995   |         | 1996        | 1997      | 75      | 1998    |            | 1999        | 24      | 2000    |
|---------------------------------|-------------|-------------|-------|----------|--------|----------|-------------|-------------|--------|---------|-------------|-----------|---------|---------|------------|-------------|---------|---------|
|                                 | N Porc.     | N           | Porc. | Z        | Porc.  | 2        | Porc.       | N Porc.     | z      | Porc.   | N Porc.     | Z.        | Porc.   | Z       | orc.       | N Porc.     | 22      | Porc.   |
| TOTAL UNIVERSIDAD               | 83.815 100  | 84.836 100  |       | 81.233   | 100    | 82.574   | 100         | 87.677 100  | 86.121 | 100     | 89.996 100  | 93.194    | 100     | 104.471 | 100        | 108.306 100 | 112.036 | 36 100  |
| AREA CIENCIAS BASICAS           | 21.633 25,8 | 21.045 24,8 |       | 21.443 2 | 26,4 1 | 19.428 2 | 23,5        | 22.106 25,2 | 18.251 | 21,2    | 19.337 21,5 | 5 19.126  | 5 20,5  | 20.440  | 19,6       | 21.052 19,4 | 20.124  | 24 18,0 |
| FAC. DE ARQUITECTURA Y URB.     | 5.636 6,7   | 4.763       | 5,6   | 7.414    | 1.6    | 5.682    | <u>ရ</u>    | 6.902 7,9   | 6.431  | 7,5     | 7.395 8,    | 8,2 6.700 | 0 7,2   | 7.955   | 9'2        | 8.285 7,6   | 3 7.517 | 17 6,7  |
| FAC. DE C. EXACTAS, FIS. Y NAT. | 8.252 9,8   | 6,259       | 7,4   | 6.284    | 7,7    | 5.794    | 2'0         | 5.892 6,7   | 5.463  | 6,3     | 5,433 6,    | 6,0 5.512 | 2 5,9   | 5.428   | 5,2        | 5.644 5,2   | 2 5.669 | 39 5,1  |
| FAC. DE CIENCIAS QUÍMICAS       | 5.508 6,6   | 7.857       | 6,    | 4.968    | 6,1    | 5.694    | 6,9         | 7.080 8,1   | 4.262  | 6,4     | 4.318 4,    | 4,8 4.236 | 6 4,5   | 3.998   | 3,8        | 3,856 3,6   | 3.561   |         |
| FAC. DE MAT., ASTRON. Y FIS.    | 589 0,7     | 591         | 0,7   | 494      | 0.6    | 206      | 0,6         | 495 0,6     | 495    | 9,0     | 573 0,      | 969   970 | 6 0,7   | 936     | 6,0        | 1.003 0,9   |         | 977 0,9 |
| FAC. DE CS. AGROPECUARIAS       | 1.648 2,0   | 1.575       | £.    | 2.283    | 2,8    | 1.752    | 2,1         | 1.737 2,0   | 1.600  | 6.      | 1.618 1,    | 1,8 2.042 | 2,2     | 2.123   | 2,0        | 2.264 2,1   | 1 2.400 | 2,1     |
| AREA CIENCIAS SOCIALES          | 28.518 34,0 | 29.357      | 34,6  | 26.016 3 | 32,0 3 | 30.252 3 | 36,6        | 32.476 37,0 | 31.928 | 37,1    | 32.403 36,0 | 0 34.370  | 96,96 ( | 37.269  | 35,7       | 41.251 38,1 | 43.998  | 39,3    |
| FAC. DE DERECHO                 | 19.147 22,8 | 19.790      | 23,3  | 15.906 1 | 19,6   | 19.064   | 23,1        | 20.608 23,5 | 19,144 | 22.2    | 18.910 21,0 | 19.987    | 7 21,4  | 22.656  | 21,7       | 25.443 23,5 |         |         |
| Derecho                         | 16.444 19,6 | 16,939      | 20,0  | 13.030 1 | 16,0   | 15,999   | 19,4        | 15.817 18,0 | 15.170 | 17,6    | 14.181 15,8 | 14.864    | 15,9    | 16,695  | 16,0       | 18.955 17,5 | 19.646  | 17.5    |
| Trabajo Social                  | 824 1,0     | 740         | 6,0   | 645      | 8,0    | 720      | 6'0         | 757 0,9     | 828    | 1,0     | 1.061 1.    | 1,2 1,230 | 0 1,3   | 1,439   | 4.4        | 1.602 1,5   | 1.824   | 9,1 4,  |
| Ciencias de la Información      | 1.879 2,2   | 2,111       | 2,5   | 2.231    | 2,7    | 2.345    | 2,8         | 4.034 4,6   | 3,146  | 3,7     | 3.668 4     | 4,1 3.893 | 3 4.2   | 4.522   | <b>Α</b> . | 4.886 4,5   | 4.625   |         |
| FAC. DE CS. ECONOMICAS          | 9.371 11,2  | 9,567       | 11,3  | 10.110 1 |        | 11.188   | 13,5        | 11.868 13,5 | 12.784 | 14,8    | 13.493 15,0 | ,0 14,383 | 3 15,4  | 14,613  | 14.0       | 15.808 14,6 | 17.903  | J3 16,0 |
| AREA CIENCIAS MEDICAS           | 23.209 27,7 | 23.273      | 27,4  | 23.408 2 | 28,8 2 | 22.356 2 | 27,1        | 22.212 25,3 | 23.359 | 27,1 24 | 24.480 27,2 | 2 24.436  | 5 26,2  | 29.407  | 28,1       | 27.633 25,5 | 28.628  | 38 25,6 |
| FAC. DE CIENCIAS MEDICAS        | 19.988 23.8 | 19,926      | 23,5  | 19.764 2 | 24,3   | 18.678   | 22,6        | 18.310 20,9 | 19.326 | 22,4    | 20.365 22,6 | ,6 20.193 | 3 21,7  | 24.857  | 23,8       | 23.155 21,4 | 24.224  | 24 21,6 |
| Medicina                        | 12.560 15,0 | 13.420      | 15,8  | 12.123 1 | 14,9   | 12.021   | 14,6        | 11.294 12,9 | 11.699 | 13,6    | 11.955 13,3 | ,3 11.847 | 7 12,7  | 14.387  | 13,8       | 11.976 11,1 | 12.866  | 36 11,5 |
| Tecnología Médica               | 1.484 1.8   | 1,186       | 1,4   | 1.097    | 4.     | 927      | 1,1         | 1.106 1,3   | 1.218  | 4,      | 1.532 1,    | 1,7 1,716 | 5 1,8   | 1.876   | 6,7        | 1,998 1,8   | 1.859   | 7,1 65  |
| Kinesiología y Fisioterapia     | 3.832 4,6   | 3,087       | 9     | 4.463    | 6,6    | 3.507    | 4,2         | 3.630 4,1   | 3.452  | 0,      | 3.621 4,    | 4,0 2.832 | 3,0     | 4.069   | 3,9        | 4.383 4,0   | 4.656   | 56 4.2  |
| Fonoaudiología                  | 471 0,6     | 444         | 0,5   | 534      | 0,7    | 519      | 9,0         | 433 0,5     | 732    | 8.0     | 685 0,      | 0,8 713   | 3 0,8   | 206     | 6'0        | 1,231 1,1   |         |         |
| Enfermerla                      | 658 0,8     | 954         | 1,1   | 229      | 8.0    | 639      | 1,0         | 912 1,0     | 1.163  | 4.      | 1.444 1,    | 1,6 1.836 | 5 2.0   | 2,291   | 2,2        | 2.126 2,0   | 2.052   |         |
| Nutrición                       | 983 1,2     | 835         | 1,0   | 870      | 1.1    | 865      | 1,0         | 935 1,1     | 1.062  | 1.2     | 1.128 1,    | 1,3 1.249 | 6,1     | 1.327   | 1,3        |             |         |         |
| FAC. DE ODONTOLOGIA             | 3.221 3,8   | 3.347       | 3,9   | 3.644    | 4<br>ئ | 3.678    | 6,5         | 3.902 4,5   | 4.033  | 7.      | 4.115 4     | 4,6 4.243 | 3 4,6   | 4.550   | 4,         | 4,478 4,1   | 4.404   | 9,8     |
| AREA CIENCIAS HUMANAS           | 10.455 12,5 | 11.161      | 13,2  | 10.366 1 | 12,8   | 10.538 1 | 12,8        | 10.883 12,4 | 12.583 | 14,6    | 13.776 15,3 | 3 15.262  | 2 16,4  | 17.355  | 16,6       | 18.370 17,0 | 19.286  | 6 17,2  |
| FAC. DE FILOSOFIA Y HUMAN.      | 8.070 9.6   | 8.250       | 5.6   | 7.099    | 8,7    | 7.681    | 6,          | 8.080 9,2   | 9.607  | 11,2    | 10.720 11,9 | ,9 12.251 | 13.1    | 13.877  | 13,3       | 6,626 6,1   |         |         |
| FAC. DE PSICOLOGIA              |             |             |       |          |        |          | <del></del> |             | ;      |         |             |           |         | ļ       | •          |             |         |         |
| FAC. DE LENGUAS                 | 2.385 2.8   | 2.911       | 3,4   | 3.267    | 6,0    | 2.857    | 3,5         | 2.803 3,2   | 2.976  | 3.5     | 3.056       | 3,4 3.011 | 1 3.2   | 3.478   | 3,3        | 4.087 3,8   | 3.556   | 3.2     |

EVOLUCION DEL TOTAL DE ALUMNOS POR DEPENDENCIAS PERIODO 1990-2000

| AREAS                           | 1990        | 1991        | ╟          | 1992      | -        | 1993      |        | 1994        | 1995   | L        | 1996      |            | 1997        | 1998    |          | 1999       |            | 2000     |          |
|---------------------------------|-------------|-------------|------------|-----------|----------|-----------|--------|-------------|--------|----------|-----------|------------|-------------|---------|----------|------------|------------|----------|----------|
| )                               | N Porc.     | z           | Porc.      | Z<br>P    | Porc.    | ₽<br>Po   | Porc.  | N Porc.     | Z      | orc.     | N Po      | Porc. N    | Porc.       | z       | Porc.    | N Porc     | rc, N      |          | Porc.    |
| TOTAL UNIVERSIDAD               | 5           | 84.836      | -11        | 33        |          | 82.574 1  |        | 87.677 100  | 86.121 | 100      | 89.996 1  | 100 93.194 | 194 100     | 104.471 | 100      | 108.306 10 | 100 112    | 112.036  | 100      |
| AREA CIENCIAS BASICAS           | 21.633 25,8 | 21.045 24,8 |            | 21.443 20 | 26,4     | 19,428 23 | 23,5   | 22.106 25,2 | 18.251 | 21,2 15  | 19.337 21 | 21,5 19.1  | 19.126 20,5 | 20.440  | 19,6     | 21.052 19  | 19,4       | 20.124 1 | 18,0     |
|                                 |             |             | -          | ;         |          |           | - 0    |             |        |          | 7 205     |            | 6700 73     | 7 056   | 7        | 8 285      | 7.6        | 7.517    | 6.7      |
| FAC. DE ARQUITECTURA Y URB.     |             |             | <u>ဂ</u>   | 6.414     |          |           | n<br>o |             | 6      |          |           |            |             |         | - t      |            |            | : 6      | ,        |
| FAC, DE C, EXACTAS, FIS. Y NAT. | 8.252 9,8   | 6.259       | 7,4        | 6.284     | 1,7      | 5.794     | 0,7    |             | 5.463  |          |           |            |             |         | 2,0      |            |            | 000      | റ്       |
| FAC. DE CIENCIAS QUIMICAS       | 5.508 6,6   | 7.857       | ත<br>ල     | 4.968     |          | 5.694 (   | 6,9    | 7.080 8,1   | 4.262  |          |           |            |             | ೮       | 8,0      |            |            | 3.561    | 32       |
| FAC. DE MAT., ASTRON. Y FIS.    | 589 0,7     | 591         | 2,0        | 494       | 9'0      | 909       | 9,0    | 495 0,6     | 496    | 9'0      | 573 (     | 9,0        | 636 0,7     |         | 60       |            |            | 216      | 0.9      |
| FAC. DE CS. AGROPECUARIAS       | 1.648 2,0   | 1.575       | <u>6</u> , | 2.283     | 8.       | 1.752     | 2,1    | 1,737 2,0   | 1.600  | <u>ල</u> | 1.618     | 1,8        | 042 2,2     | 2.123   | 2,0      | 2.264      | 2,1        | 2.400    | 2,1      |
| AREA CIENCIAS SOCIALES          | 28.518 34,0 | 29.357      | 34,6       | 26.016 3; | 32,0 30  | 30,252 30 | 36,6   | 32.476 37,0 | 31.928 | 37,1 32  | 32.403 36 | 36,0 34.   | 34.370 36,9 | 37.269  | 35,7     | 41.251 38  | 38,1       | 43.998 3 | 39,3     |
| FAC. DE DERECHO                 | 19.147 22,8 | 19,790 23,3 |            | 15.906 1  | 19,6     | 19.064 23 | 23,1   | 20,608 23,5 | 19.144 | 22,2     | 18.910 27 | 21,0 19.   | 19.987 21,4 | 22.656  | 21.7     | 25.443 23  | 23,5 26    | 26.095 2 | 23,3     |
| Derecho                         | 16.444 19,6 | 16.939      | 20,0       | 13.030 1  | 16,0     | 15.999 1  | 19,4   | 15.817 18,0 | 15.170 | 17,6 1   | 14.187 1  | 15,8 14,   | 14,864 15,9 | 16.695  | 16,0     | 18.955 17  | 17,5 19    | 19.646 1 | 17,5     |
| Trabato Social                  | 824 1,0     | 240         | 6.0        | 645       | 8'0      | 720       | 6,0    | 757 0,9     | 828    | 1,0      | 1.061     | 1,2        | 1,230 1,3   | 1.439   | 1,4      | 1.602 1    | 1,5        | 1.824    | 1,6      |
| Clencias de la Información      | 1,879 2,2   | 2.111       | 2,5        | 2.231     | 2,7      | 2.345     | 2,8    | 4.034 4,6   | 3.146  | 3,7      | 3.668     | 4,1        | 3.893 4,2   | 4.522   | 4,       | 4.886      |            | 4.625    | 4,1      |
| FAC. DE CS. ECONOMICAS          | 9.371 11,2  | 9.567       | 11,3       | 10.110 1  | 12,4     | 11.188 1: | 13,5   | 11.868 13,5 | 12.784 | 14,8     | 13.493 1  | 15,0 14.   | 14.383 15,4 | 14.613  | 14.0     | 15.808 14  | 14,6 17    | 17.903 1 | 16,0     |
|                                 | 7 70 000 00 | 576 56      | 27.4       | 23.408.2  | - 28.8   | 22.356.23 | 27.1   | 22.212.25.3 | 23.359 | 27.1     | 24.480 27 | 27.2       | 24.436 26,2 | 29.407  | 28,1     | 27.633 25  | 25,5 28    | 28.628 2 | 25,6     |
| AREA CIENCIAS IECUCAS           | 10,403 61,1 | 24:07       |            |           |          |           |        |             |        |          |           |            |             |         |          |            | ···· ··· • |          |          |
| FAC, DE CIENCIAS MEDICAS        | 19,988 23,8 | 19.926      | 23,5       | 19.764 2  | 24,3     | 18.678 2  | 22,6   | 18.310 20,9 | 19.326 | 22,4 2   | 20.365 23 | 22,6 20.   | 20.193 21,7 | 24.857  | 23,8     |            |            |          | 21,6     |
| Medicina                        | 12.560 15,0 | 13.420      | 15,8       | 12.123 1  | 14,9     | 12.027 1  | 14.6   | 11.294 12,9 | 11.699 | 13,6     | 11,955 1; | 13,3 11.   | 11.847 12,7 | *-      | 13,8     |            |            |          | ÷.5      |
| Tecnología Médica               | 1.484 1,8   | 1.186       | 7,4        | 1.097     | 4.       | 927       | 1,1    | 1,106 1,3   | 1.218  | 4.       | 1.532     | 1,7        | 1,716 1,8   |         | £.       |            |            | 1.859    | ۲-<br>۲- |
| Kinesiología y Fisioterapla     | 3.832 4,6   | 3.087       | 3,6        | 4.463     | 5,5      | 3.507     | 4,2    | 3.630 4,1   | 3.452  | 4,0      | 3.621     | 4,0        |             | *       | න<br>න   |            |            | 4.656    | 4,       |
| Fonoaudiología                  | 471 0,6     | 444         | 6,0        | 534       | 0,7      | 519       | 9,0    | 433 0,5     | 732    | 8,0      | 685       | 8,0        |             |         | 6,0      |            |            | 1.100    | 0,       |
| Enfermerta                      | 658 0,8     | 954         | 1-         | 229       | 8,0      | 839       | 1,0    | 912 1,0     | 1.163  | 7.4      |           |            |             |         | 2,2      |            |            | 2.052    | 6        |
| Nutrición                       | 983 1,2     | 835         | 1,0        | 870       | 1,1      | 865       | 0,     | 935 1,1     | 1.062  |          |           |            |             |         | ار.      |            |            | 1 691    |          |
| FAC. DE ODONTOLOGIA             | 3.221 3,8   | 3.347       | 9,0        | 3.644     | 4.<br>تن | 3.678     | 4,5    | 3.902 4,5   | 4.033  | 7.7      | 4.115     | 4,6        | 4.243 4,6   | 4.550   | 4.<br>4. | 4.478      | 4.<br>     | 4.404    | က<br>က   |
| AREA CIENCIAS HUMANAS           | 10.455 12,5 | 11.161      | 13,2       | 10.366 1. | 12,8     | 10.538 1. | 12,8   | 10.883 12,4 | 12.583 | 14,6     | 13.776 1! | 15,3 15.   | 15.262 16,4 | 17.355  | 16,6     | 18.370 17  | 17,0 19    | 19.286 1 | 17,2     |
| FAC DE FILOSOFIA Y HUMAN.       | 8.070 9.6   | 8.250       | 5,0        | 7.099     | 8,7      | 7.681     | 6,3    | 8.080 9,2   | 9.607  | 1,2      | 10.720 1  | 11,9 12.   | 12,251 13,1 | 13.877  | 13,3     | 6.626      |            | 7.708    | 6,9      |
| FAC. DE PSICOLOGIA              |             |             |            |           |          |           |        |             |        |          |           |            |             |         | •        | 7.657      |            | 8.022    | 7,2      |
| FAC. DE LENGUAS                 | 2.385 2.8   | 2.911       | 3,4        | 3.267     | 4.0      | 2.857     | 3,5    | 2.803 3.2   | 2.976  | 3,5      | 3.056     | 3,4 3.     | 3.011 3,2   | 3.478   | 3,3      | 4.087      | 3,8        | 3.556    | 3.2      |
|                                 |             |             |            |           |          |           |        |             |        |          |           |            |             |         |          |            |            |          |          |

# EVOLUCION DEL TOTAL DE ALUMNOS SEGÚN AREAS DE ESTUDIO PERIODO 1990 - 2000

EVOLUCION DE LOS NUEVOS INSCRIPTOS POR DEPENDENCIAS PERIODO 1990-2000

| AREAS                           | 1990       | 1991       | _        | 1992       | 1993     | e     | 1994       | 1995      |         | 1996       |            | 1997       | 1998   |            | 1999       | 20        | 2000  |
|---------------------------------|------------|------------|----------|------------|----------|-------|------------|-----------|---------|------------|------------|------------|--------|------------|------------|-----------|-------|
|                                 | N Porc.    | N Porc.    | <u>ح</u> | Po         | rc.      | Porc. | N Porc.    | Z         | Porc.   | N Porc.    | Z<br>S     | Porc.      | z      | Porc.      | N Porc.    | z         | Porc. |
| TOTAL UNIVERSIDAD               | 19.447 100 | 18.970     |          | 17.629 100 | 16.208   | 100   | 18.862 100 | 18.669    | 100     | 17.515 1   | 100 19.237 | 37 100     | 18.831 | 100        | 18.709 100 | 0 19.819  | 9 100 |
| AREA CIENCIAS BASICAS           | 4.910 25,2 | 3.939 20,8 |          | 3.727 21,1 | 3.342    | 20,6  | 5.031 26,7 | 3.244     | 17,4    | 3.440 19   | 19,6       | 3.615 18,8 | 3.488  | 18,5       | 3.198 17,1 | 3.258     | 8 2,9 |
| FAC. DE ARQUITECTURA Y URB.     | 1.775 9,1  | 1.101      | 5,8      | 1.255 7,1  | 1.316    | 8,    | 2.154 11,4 | 1,464     | 7,8     | 1.505 8    | 8,6        | .320 6,9   | 1.107  | 5,9        | 820 4      | 4,4 1.053 | 9 O,9 |
| FAC. DE C. EXACTAS, FIS. Y NAT. |            | 1.004      | 5,3      | 984 5,6    | 991      | 6,1   |            | 4,9 739   | 4.0     | 893        | 5,1        | 908 4,7    | 917    | <b>4</b> , | 1.026 5    | 5,5 1.051 | 1 0.9 |
| FAC, DE CIENCIAS QUIMICAS       |            | 1.362      | 7,2      | 945 5,4    | 609      | 3,8   | 1.358 7    | 7,2 582   | ب<br>1. | 474        | 2,7        | 487 2,5    | 447    | 2,4        | 413 2      | 2,2 398   | 8 0,4 |
| FAC. DE MAT., ASTRON, Y FIS.    | 238 1,2    | 176        | 6,0      | 170 1.0    | 162      | 1,0   | 180        | 1,0 175   | 6.0     | 267        | 1,5        | 292 1,5    | 494    | 2,6        | 472 2      | 2,5 295   | 5 0,3 |
| FAC. DE CS. AGROPECUARIAS       |            | 296        | 1,6      | 373 2,1    | 264      | 9.    | 412 2      | 2,2 284   | μ.      | 301        | 1,7        | 608 3,2    | 523    | 2,8        | 467 2      | 2,5 461   | 1 0,4 |
| AREA CIENCIAS SOCIALES          | 6.172 31,7 | 6.664 35,1 |          | 5.919 33,6 | 6.402    | 39,5  | 6.647 35,2 | 7.259     | 38,9    | 6.523 37,2 |            | 6.674 34,7 | 6.946  | 36,9       | 7.278 38,9 | 9 7.963   | 3 7,1 |
| FAC. DE DERECHO                 | 4.381 22,5 | 4.654      | 24,5     | 3.571 20,3 | 3.685    | 22.7  | 3.872 20,5 | 4.232     | 22,7    | 3.792 21   | 21,7 3.9   | 3.990 20,7 | 4,541  | 24,1       | 4.196 22,4 | 4 4.926   | 6 4,4 |
| Derecho                         | 3.501 18,0 | 3,695 19   | 19,5 2.  | 2.560 14,5 | 2.722    | 16,8  | 2.650 14,0 | 0 2.798   | 15,0    | 2.186 12   | 12,5 2.3   | 2.363 12,3 | 2.760  | 14,7       | 2.500 13,4 | 3.039     | 9 2,7 |
| Trabajo Sociai                  | 253 1,3    | 188 1      | 10,      | 160 0,9    | 226      | 4     | 233 1,     | 1,2 286   | ٦,      | 396        | 2,3        | 401 2,1    | 463    | 2,5        | 446 2,4    | 4 554     | 4 0,5 |
| Ciencias de la Información      | 627 3,2    | 771 4      | 7-       | 851 4,8    | 737      | 4,5   | 989 5      | 5,2 1.148 | 6,1     | 1,210 6    | 6,9        | 1.226 6,4  | 1,318  | 7.0        | 1.250 6,7  | 7 1.333   |       |
| FAC. DE CS. ECONOMICAS          | 1.791 9,2  | 2.010      | 10,6 2.  | 2.348 13,3 | 3 2,717  | 16,8  | 2.775 14,7 | 7 3.027   | 16,2    | 2,731 18   | 15,6 2.0   | 2.684 14,0 | 2.405  | 12.8       | 3.082 16,5 | 5 3.037   | 7 2.7 |
| AREA CIENCIAS MEDICAS           | 5.376 27,6 | 5.143 27,1 |          | 5.127 29,1 | 3.589    | 22,1  | 4.122 21,9 | 5.114     | 27,4    | 3.869 22   | 22,1       | 5.051 26,3 | 4,996  | 26,5       | 4.873 26,0 | 0 4.524   | 4 4,0 |
| FAC. DE CIENCIAS MEDICAS        | 4.657 23.9 | 4.413      | 23,3     | 4.380 24,8 | 3 2.667  | 16,5  | 3.257 17,3 | 4.180     | 22,4    | 3.009 17   | 17,2 4.    | 4.120 21,4 | 4.034  | 21,4       | 4.023 21,5 | 3.843     | 3 3,4 |
| Medicina                        | 2.666 13,7 | 2.890      | 15,2 2.  | 2.044 11,6 | 1,100    | 6,8   | 1.530 8    | 8,1 2.048 | 11,0    | 1,250 7    | 7,7        | 1.869 9,7  | 1.509  | 8,0        | 1,462 7,   | 7,8 1.696 | 6 1,5 |
| Tecnologia Médica               | 488 2,5    | 184        | 1,0      | 430 2,4    | 250      | ٦, م  | 307 1      | 1,6 459   | 2,5     | 504        | 2,9        | 563 2,9    | 200    | 2,7        | 580 3,1    | 1 377     | 7 0,3 |
| Kinesiologia y Fisioterapia     | 973 5,0    | 683        | 3,6      | 1,293 7,3  | 006      | 3,6   | 813 4      | 4,3 668   | 9,6     | 527        | 3.0        | 815 4,2    | 954    | 5,1        | 918 4,     | 4,9 304   | 4 0,7 |
| Fonoaudiología                  | 114 0,6    | 134        | 0,7      | 1,1 661    | 124      | 0,8   | 124 0      | 0,7 279   | 5,5     | 175        | 1,0        | 155 0,8    | 196    | 1,0        | 358 1,     | 1,9 141   | 1 0,1 |
| Enfermeria                      | 214 1,1    | 242 1      | 1,3      | 134 0,8    | 133      | 0,8   | 254 1      | 1,3 414   | 2,2     | 357        | 2.0        | 469 2,4    | 683    | 3,7        | 479 2,     | 2,6 515   | 5 0,5 |
| Nutrición                       | 202 1,0    | 280        | 1,5      | 280 1,6    | 160      | 1,0   | 229 1      | 1,2 302   | ٠,6     | 196        | 1,1        | 249 1,3    | 187    | 1,0        | 226 1,     |           |       |
| FAC. DE ODONTOLOGIA             | 719 3,7    | 730        | හ<br>හ   | 747 4.2    | 922      | 5,7   | 865 4      | 4,6 934   | 5,0     | 7 098      | 0.         | 931 4,8    | 962    | 5,1        | 850 4      | 4,5 681   | 0,6   |
| AREA CIENCIAS HUMANAS           | 2.989 15,4 | 3.224 17,0 |          | 2.856 16,2 | 2.875    | 17,7  | 3.062 16,2 | 3.052     | 16,3    | 3.683 21   | 21,0 3.8   | 3.897 20,3 | 3.401  | 18,1       | 3.360 18,0 | 0 4.074   | 4 3,6 |
| FAC. DE FILOSOFIA Y HUMAN.      | 2.154 11,1 | 2.231 11,8 |          | 1.576 8,9  | 9 1.855  | 11,4  | 2.143 11,4 | 2.180     | 11,7    | 2.834 16   | 16,2 3.0   | 3.069 16,0 | 2.386  | 12,7       | 1.386 7    | 7,4 1.948 |       |
| FAC. DE PSICOLOGIA              |            |            |          |            |          |       |            |           |         |            |            |            |        |            |            |           |       |
| FAC, DE LENGUAS                 | 835 4,3    | 993        | 5,2 1.   | 1,280 7,3  | ,3 1,020 | 6,3   | 919 4      | 4,9 872   | 4,7     | 849        | 4,8        | 828 4,3    | 1.015  | 5,4        | 847 4      | 4,5 739   | 9 0,7 |