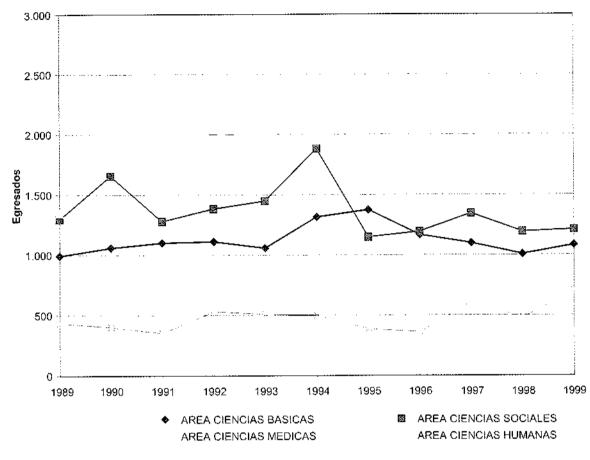

| FAC, DE LENGUAS                 | 113 2,8    | 62      |          | 7        |   |       | 132   | 2,7     |      |     | ļ        |      |    |       | 126  | 2,6           | <u>\$</u> | 0,1  |



# EVOLUCION DE LOS EGRESADOS SEGUN AREAS DE ESTUDIO PERIODO 1989-1999







EVOLUCION DEL TOTAL DE ALUMNOS, NUEVOS INSCRIPTOS Y EGRESADOS PERIODO 1990 - 2000





# **CAPITULO II**

ALUMNOS 2000

## UNIVERSIDAD NACIONAL DE CORDOBA

TOTAL DE ALUMNOS, NUEVOS INSCRIPTOS Y REINSCRIPTOS POR CARRERA - Año 2000

| AREAS Dependencias - Carreras           | TOTAL<br>ALUMNOS | NUEVOS<br>INSCRIPTOS | REINSCRIPTOS |
|-----------------------------------------|------------------|----------------------|--------------|
| TOTAL UNIVERSIDAD                       | 112.036          | 19.819               | 92.217       |
| AREA CIENCIAS BASICAS                   | 20.124           | 3.258                | 16.866       |
| FAC. DE ARQUITECTURA, URB. Y DISEÑO     | 7.517            | 1.053                | 6.464        |
| Arquitectura                            | 6.087