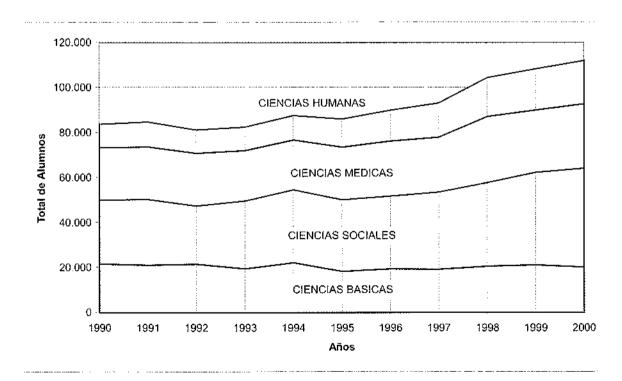

# EVOLUCION DE LA MATRICULA Y DE LOS GRADUADOS

EVOLUCION DEL TOTAL DE ALUMNOS POR DEPENDENCIAS PERIODO 1990-2000

| AREAS                           | 1990        | 1991        | 1     | 1992     |        | 1993     | H           | 1994        | 1995   |         | 1996        | 1997      | 75      | 1998    |            | 1999        | 24      | 2000    |
|---------------------------------|-------------|-------------|-------|----------|--------|----------|-------------|-------------|--------|---------|-------------|-----------|---------|---------|------------|-------------|---------|---------|
|                                 | N Porc.     | N           | Porc. | Z        | Porc.  | 2        | Porc.       | N Porc.     | z      | Porc.   | N Porc.     | Z.        | Porc.   | Z       | orc.       | N Porc.     | 22      | Porc.   |
| TOTAL UNIVERSIDAD               | 83.815 100  | 84.836 100  |       | 81.233   | 100    | 82.574   | 100         | 87.677 100  | 86.121 | 100     | 89.996 100  | 93.194    | 100     | 104.471 | 100        | 108.306 100 | 112.036 | 36 100  |
| AREA CIENCIAS BASICAS           | 21.633 25,8 | 21.045 24,8 |       | 21.443 2 | 26,4 1 | 19.428 2 | 23,5        | 22.106 25,2 | 18.251 | 21,2    | 19.337 21,5 | 5 19.126  | 5 20,5  | 20.440  | 19,6       | 21.052 19,4 | 20.124  | 24 18,0 |
| FAC. DE ARQUITECTURA Y URB.     | 5.636 6,7   | 4.763       | 5,6   | 7.414    | 1.6    | 5.682    | <u>ရ</u>    | 6.902 7,9   | 6.431  | 7,5     | 7.395 8,    | 8,2 6.700 | 0 7,2   | 7.955   | 9'2        | 8.285 7,6   | 3 7.517 | 17 6,7  |
| FAC. DE C. EXACTAS, FIS. Y NAT. | 8.252 9,8   | 6,259       | 7,4   | 6.284    | 7,7    | 5.794    | 2'0         | 5.892 6,7   | 5.463  | 6,3     | 5,433 6,    | 6,0 5.512 | 2 5,9   | 5.428   | 5,2        | 5.644 5,2   | 2 5.669 | 39 5,1  |
| FAC. DE CIENCIAS QUÍMICAS       | 5.508 6,6   | 7.857       | 6,    | 4.968    | 6,1    | 5.694    | 6,9         | 7.080 8,1   | 4.262  | 6,4     | 4.318 4,    | 4,8 4.236 | 6 4,5   | 3.998   | 3,8        | 3,856 3,6   | 3.561   |         |
| FAC. DE MAT., ASTRON. Y FIS.    | 589 0,7     | 591         | 0,7   | 494      | 0.6    | 206      | 0,6         | 495 0,6     | 495    | 9,0     | 573 0,      | 969   970 | 6 0,7   | 936     | 6,0        | 1.003 0,9   |         | 977 0,9 |
| FAC. DE CS. AGROPECUARIAS       | 1.648 2,0   | 1.575       | £.    | 2.283    | 2,8    | 1.752    | 2,1         | 1.737 2,0   | 1.600  | 6.      | 1.618 1,    | 1,8 2.042 | 2,2     | 2.123   | 2,0        | 2.264 2,1   | 1 2.400 | 2,1     |
| AREA CIENCIAS SOCIALES          | 28.518 34,0 | 29.357      | 34,6  | 26.016 3 | 32,0 3 | 30.252 3 | 36,6        | 32.476 37,0 | 31.928 | 37,1    | 32.403 36,0 | 0 34.370  | 96,96 ( | 37.269  | 35,7       | 41.251 38,1 | 43.998  | 39,3    |
| FAC. DE DERECHO                 | 19.147 22,8 | 19.790      | 23,3  | 15.906 1 | 19,6   | 19.064   | 23,1        | 20.608 23,5 | 19,144 | 22.2    | 18.910 21,0 | 19.987    | 7 21,4  | 22.656  | 21,7       | 25.443 23,5 |         |         |
| Derecho                         | 16.444 19,6 | 16,939      | 20,0  | 13.030 1 | 16,0   | 15,999   | 19,4        | 15.817 18,0 | 15.170 | 17,6    | 14.181 15,8 | 14.864    | 15,9    | 16,695  | 16,0       | 18.955 17,5 | 19.646  | 17.5    |
| Trabajo Social                  | 824 1,0     | 740         | 6,0   | 645      | 8,0    | 720      | 6'0         | 757 0,9     | 828    | 1,0     | 1.061 1.    | 1,2 1,230 | 0 1,3   | 1,439   | 4.4        | 1.602 1,5   | 1.824   | 9,1 4,  |
| Ciencias de la Información      | 1.879 2,2   | 2,111       | 2,5   | 2.231    | 2,7    | 2.345    | 2,8         | 4.034 4,6   | 3,146  | 3,7     | 3.668 4     | 4,1 3.893 | 3 4.2   | 4.522   | <b>Α</b> . | 4.886 4,5   | 4.625   |         |
| FAC. DE CS. ECONOMICAS          | 9.371 11,2  | 9,567       | 11,3  | 10.110 1 |        | 11.188   | 13,5        | 11.868 13,5 | 12.784 | 14,8    | 13.493 15,0 | ,0 14,383 | 3 15,4  | 14,613  | 14.0       | 15.808 14,6 | 17.903  | J3 16,0 |
| AREA CIENCIAS MEDICAS           | 23.209 27,7 | 23.273      | 27,4  | 23.408 2 | 28,8 2 | 22.356 2 | 27,1        | 22.212 25,3 | 23.359 | 27,1 24 | 24.480 27,2 | 2 24.436  | 5 26,2  | 29.407  | 28,1       | 27.633 25,5 | 28.628  | 38 25,6 |
| FAC. DE CIENCIAS MEDICAS        | 19.988 23.8 | 19,926      | 23,5  | 19.764 2 | 24,3   | 18.678   | 22,6        | 18.310 20,9 | 19.326 | 22,4    | 20.365 22,6 | ,6 20.193 | 3 21,7  | 24.857  | 23,8       | 23.155 21,4 | 24.224  | 24 21,6 |
| Medicina                        | 12.560 15,0 | 13.420      | 15,8  | 12.123 1 | 14,9   | 12.021   | 14,6        | 11.294 12,9 | 11.699 | 13,6    | 11.955 13,3 | ,3 11.847 | 7 12,7  | 14.387  | 13,8       | 11.976 11,1 | 12.866  | 36 11,5 |
| Tecnología Médica               | 1.484 1.8   | 1,186       | 1,4   | 1.097    | 4.     | 927      | 1,1         | 1.106 1,3   | 1.218  | 4,      | 1.532 1,    | 1,7 1,716 | 5 1,8   | 1.876   | 6,7        | 1,998 1,8   | 1.859   | 7,1 65  |
| Kinesiología y Fisioterapia     | 3.832 4,6   | 3,087       | 9     | 4.463    | 6,6    | 3.507    | 4,2         | 3.630 4,1   | 3.452  | 0,      | 3.621 4,    | 4,0 2.832 | 3,0     | 4.069   | 3,9        | 4.383 4,0   | 4.656   | 56 4.2  |
| Fonoaudiología                  | 471 0,6     | 444         | 0,5   | 534      | 0,7    | 519      | 9,0         | 433 0,5     | 732    | 8.0     | 685 0,      | 0,8 713   | 3 0,8   | 206     | 6'0        | 1,231 1,1   |         |         |
| Enfermerla                      | 658 0,8     | 954         | 1,1   | 229      | 8.0    | 639      | 1,0         | 912 1,0     | 1.163  | 4.      | 1.444 1,    | 1,6 1.836 | 5 2.0   | 2,291   | 2,2        | 2.126 2,0   | 2.052   |         |
| Nutrición                       | 983 1,2     | 835         | 1,0   | 870      | 1.1    | 865      | 1,0         | 935 1,1     | 1.062  | 1.2     | 1.128 1,    | 1,3 1.249 | 6,1     | 1.327   | 1,3        |             |         |         |
| FAC. DE ODONTOLOGIA             | 3.221 3,8   | 3.347       | 3,9   | 3.644    | 4<br>ئ | 3.678    | 6,5         | 3.902 4,5   | 4.033  | 7.      | 4.115 4     | 4,6 4.243 | 3 4,6   | 4.550   | 4,         | 4,478 4,1   | 4.404   | 9,8     |
| AREA CIENCIAS HUMANAS           | 10.455 12,5 | 11.161      | 13,2  | 10.366 1 | 12,8   | 10.538 1 | 12,8        | 10.883 12,4 | 12.583 | 14,6    | 13.776 15,3 | 3 15.262  | 2 16,4  | 17.355  | 16,6       | 18.370 17,0 | 19.286  | 6 17,2  |
| FAC. DE FILOSOFIA Y HUMAN.      | 8.070 9.6   | 8.250       | 5.6   | 7.099    | 8,7    | 7.681    | 6,          | 8.080 9,2   | 9.607  | 11,2    | 10.720 11,9 | ,9 12.251 | 13.1    | 13.877  | 13,3       | 6,626 6,1   |         |         |
| FAC. DE PSICOLOGIA              |             |             |       |          |        |          | <del></del> |             | ;      |         |             |           |         | ļ       | •          |             |         |         |
| FAC. DE LENGUAS                 | 2.385 2.8   | 2.911       | 3,4   | 3.267    | 6,0    | 2.857    | 3,5         | 2.803 3,2   | 2.976  | 3.5     | 3.056       | 3,4 3.011 | 1 3.2   | 3.478   | 3,3        | 4.087 3,8   | 3.556   | 3.2     |

EVOLUCION DEL TOTAL DE ALUMNOS POR DEPENDENCIAS PERIODO 1990-2000

| AREAS                           | 1990        | 1991        | ╟          | 1992      | -        | 1993      |        | 1994        | 1995   | L        | 1996      |            | 1997        | 1998    |          | 1999       |            | 2000     |          |
|---------------------------------|-------------|-------------|------------|-----------|----------|-----------|--------|-------------|--------|----------|-----------|------------|-------------|---------|----------|------------|------------|----------|----------|
| )                               | N Porc.     | z           | Porc.      | Z<br>P    | Porc.    | ₽<br>Po   | Porc.  | N Porc.     | Z      | orc.     | N Po      | Porc. N    | Porc.       | z       | Porc.    | N Porc     | rc, N      |          | Porc.    |
| TOTAL UNIVERSIDAD               | 5           | 84.836      | -11        | 33        |          | 82.574 1  |        | 87.677 100  | 86.121 | 100      | 89.996 1  | 100 93.194 | 194 100     | 104.471 | 100      | 108.306 10 | 100 112    | 112.036  | 100      |
| AREA CIENCIAS BASICAS           | 21.633 25,8 | 21.045 24,8 |            | 21.443 20 | 26,4     | 19,428 23 | 23,5   | 22.106 25,2 | 18.251 | 21,2 15  | 19.337 21 | 21,5 19.1  | 19.126 20,5 | 20.440  | 19,6     | 21.052 19  | 19,4       | 20.124 1 | 18,0     |
|                                 |             |             | -          | ;         |          |           | - 0    |             |        |          | 7 205     |            | 6700 73     | 7 056   | 7        | 8 285      | 7.6        | 7.517    | 6.7      |
| FAC. DE ARQUITECTURA Y URB.     |             |             | <u>ဂ</u>   | 6.414     |          |           | n<br>o |             | 6      |          |           |            |             |         | - t      |            |            | : 6      | ,        |
| FAC, DE C, EXACTAS, FIS. Y NAT. | 8.252 9,8   | 6.259       | 7,4        | 6.284     | 1,7      | 5.794     | 0,7    |             | 5.463  |          |           |            |             |         | 2,0      |            |            | 000      | റ്       |
| FAC. DE CIENCIAS QUIMICAS       | 5.508 6,6   | 7.857       | ත<br>ල     | 4.968     |          | 5.694 (   | 6,9    | 7.080 8,1   | 4.262  |          |           |            |             | ೮       | 8,0      |            |            | 3.561    | 32       |
| FAC. DE MAT., ASTRON. Y FIS.    | 589 0,7     | 591         | 2,0        | 494       | 9'0      | 909       | 9,0    | 495 0,6     | 496    | 9'0      | 573 (     | 9,0        | 636 0,7     |         | 60       |            |            | 216      | 0.9      |
| FAC. DE CS. AGROPECUARIAS       | 1.648 2,0   | 1.575       | <u>6</u> , | 2.283     | 8.       | 1.752     | 2,1    | 1,737 2,0   | 1.600  | <u>ල</u> | 1.618     | 1,8        | 042 2,2     | 2.123   | 2,0      | 2.264      | 2,1        | 2.400    | 2,1      |
| AREA CIENCIAS SOCIALES          | 28.518 34,0 | 29.357      | 34,6       | 26.016 3; | 32,0 30  | 30,252 30 | 36,6   | 32.476 37,0 | 31.928 | 37,1 32  | 32.403 36 | 36,0 34.   | 34.370 36,9 | 37.269  | 35,7     | 41.251 38  | 38,1       | 43.998 3 | 39,3     |
| FAC. DE DERECHO                 | 19.147 22,8 | 19,790 23,3 |            | 15.906 1  | 19,6     | 19.064 23 | 23,1   | 20,608 23,5 | 19.144 | 22,2     | 18.910 27 | 21,0 19.   | 19.987 21,4 | 22.656  | 21.7     | 25.443 23  | 23,5 26    | 26.095 2 | 23,3     |
| Derecho                         | 16.444 19,6 | 16.939      | 20,0       | 13.030 1  | 16,0     | 15.999 1  | 19,4   | 15.817 18,0 | 15.170 | 17,6 1   | 14.187 1  | 15,8 14,   | 14,864 15,9 | 16.695  | 16,0     | 18.955 17  | 17,5 19    | 19.646 1 | 17,5     |
| Trabato Social                  | 824 1,0     | 240         | 6.0        | 645       | 8'0      | 720       | 6,0    | 757 0,9     | 828    | 1,0      | 1.061     | 1,2        | 1,230 1,3   | 1.439   | 1,4      | 1.602 1    | 1,5        | 1.824    | 1,6      |
| Clencias de la Información      | 1,879 2,2   | 2.111       | 2,5        | 2.231     | 2,7      | 2.345     | 2,8    | 4.034 4,6   | 3.146  | 3,7      | 3.668     | 4,1        | 3.893 4,2   | 4.522   | 4,       | 4.886      |            | 4.625    | 4,1      |
| FAC. DE CS. ECONOMICAS          | 9.371 11,2  | 9.567       | 11,3       | 10.110 1  | 12,4     | 11.188 1: | 13,5   | 11.868 13,5 | 12.784 | 14,8     | 13.493 1  | 15,0 14.   | 14.383 15,4 | 14.613  | 14.0     | 15.808 14  | 14,6 17    | 17.903 1 | 16,0     |
|                                 | 7 70 000 00 | 576 56      | 27.4       | 23.408.2  | - 28.8   | 22.356.23 | 27.1   | 22.212.25.3 | 23.359 | 27.1     | 24.480 27 | 27.2       | 24.436 26,2 | 29.407  | 28,1     | 27.633 25  | 25,5 28    | 28.628 2 | 25,6     |
| AREA CIENCIAS IECUCAS           | 10,403 61,1 | 24:07       |            |           |          |           |        |             |        |          |           |            |             |         |          |            | ···· ··· • |          |          |
| FAC, DE CIENCIAS MEDICAS        | 19,988 23,8 | 19.926      | 23,5       | 19.764 2  | 24,3     | 18.678 2  | 22,6   | 18.310 20,9 | 19.326 | 22,4 2   | 20.365 23 | 22,6 20.   | 20.193 21,7 | 24.857  | 23,8     |            |            |          | 21,6     |
| Medicina                        | 12.560 15,0 | 13.420      | 15,8       | 12.123 1  | 14,9     | 12.027 1  | 14.6   | 11.294 12,9 | 11.699 | 13,6     | 11,955 1; | 13,3 11.   | 11.847 12,7 | *-      | 13,8     |            |            |          | ÷.5      |
| Tecnología Médica               | 1.484 1,8   | 1.186       | 7,4        | 1.097     | 4.       | 927       | 1,1    | 1,106 1,3   | 1.218  | 4.       | 1.532     | 1,7        | 1,716 1,8   |         | £.       |            |            | 1.859    | ۲-<br>۲- |
| Kinesiología y Fisioterapla     | 3.832 4,6   | 3.087       | 3,6        | 4.463     | 5,5      | 3.507     | 4,2    | 3.630 4,1   | 3.452  | 4,0      | 3.621     | 4,0        |             | *       | න<br>න   |            |            | 4.656    | 4,       |
| Fonoaudiología                  | 471 0,6     | 444         | 6,0        | 534       | 0,7      | 519       | 9,0    | 433 0,5     | 732    | 8,0      | 685       | 8,0        |             |         | 6,0      |            |            | 1.100    | 0,       |
| Enfermerta                      | 658 0,8     | 954         | 1-         | 229       | 8,0      | 839       | 1,0    | 912 1,0     | 1.163  | 7.4      |           |            |             |         | 2,2      |            |            | 2.052    | 6        |
| Nutrición                       | 983 1,2     | 835         | 1,0        | 870       | 1,1      | 865       | 0,     | 935 1,1     | 1.062  |          |           |            |             |         | ار.      |            |            | 1 691    |          |
| FAC. DE ODONTOLOGIA             | 3.221 3,8   | 3.347       | 9,0        | 3.644     | 4.<br>تن | 3.678     | 4,5    | 3.902 4,5   | 4.033  | 7.7      | 4.115     | 4,6        | 4.243 4,6   | 4.550   | 4.<br>4. | 4.478      | 4.<br>     | 4.404    | က<br>က   |
| AREA CIENCIAS HUMANAS           | 10.455 12,5 | 11.161      | 13,2       | 10.366 1. | 12,8     | 10.538 1. | 12,8   | 10.883 12,4 | 12.583 | 14,6     | 13.776 1! | 15,3 15.   | 15.262 16,4 | 17.355  | 16,6     | 18.370 17  | 17,0 19    | 19.286 1 | 17,2     |
| FAC DE FILOSOFIA Y HUMAN.       | 8.070 9.6   | 8.250       | 5,0        | 7.099     | 8,7      | 7.681     | 6,3    | 8.080 9,2   | 9.607  | 1,2      | 10.720 1  | 11,9 12.   | 12,251 13,1 | 13.877  | 13,3     | 6.626      |            | 7.708    | 6,9      |
| FAC. DE PSICOLOGIA              |             |             |            |           |          |           |        |             |        |          |           |            |             |         | •        | 7.657      |            | 8.022    | 7,2      |
| FAC. DE LENGUAS                 | 2.385 2.8   | 2.911       | 3,4        | 3.267     | 4.0      | 2.857     | 3,5    | 2.803 3.2   | 2.976  | 3,5      | 3.056     | 3,4 3.     | 3.011 3,2   | 3.478   | 3,3      | 4.087      | 3,8        | 3.556    | 3.2      |
|                                 |             |             |            |           |          |           |        |             |        |          |           |            |             |         |          |            |            |          |          |