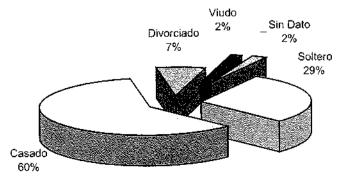

----------|-------|----------|
| CATEGORIA            | TOTAL    | SOLTERO | CASADO DIV | ORCIADO   | VIUDO | SIN DATO |
| TOTAL UNIVERSIDAD    | 2.727    | 793     | 1.628      | 202       | 47    | 57       |
| <br>  ADMINISTRATIVO | 578      | 196     | 317        | 42        | 14    | 9        |
| MANTENIMIENTO        | 171      | 29      | 131        | 6         | 2     | 3        |
| SER. GENERALES       | 212      | 38      | 142        | 23        | 5     | 4        |
| PROFESIONAL          | 23       | 7       | 13         | 2         | 1     | 0        |
| TECNICO              | 211      | 58      | 129        | 18        | 3     | 3        |
| ASISTENCIAL          | 1.532    | 465     | 896        | 111       | 22    | 38       |

Distribución de No docentes según Estado Civil



Anuario Estadístico 2000 - Departamento de Estadística - U.N.C.



PERSONAL DOCENTE SEGUN GRUPOS DE EDADES - Año 2000

|                       |         |        |       |              |       |              | EDAD        | _        |             |          |             |        |                |
|-----------------------|---------|--------|-------|--------------|-------|--------------|-------------|----------|-------------|----------|-------------|--------|----------------|
| CATEGORIA             | TOTAL   | 20 y - | 21-25 | 26-30        | 31-35 | 36-40        | 41-45       | 46-50    | 51-55       | 56-60    | 61-65       | 66 y + | SIN ESP.       |
| TOTAL UNIVERSIDAD     | 7.753   | ဖ      | 373   | 669          | 1.054 | 1.153        | 1.141       | 1.071    | 362         | 719