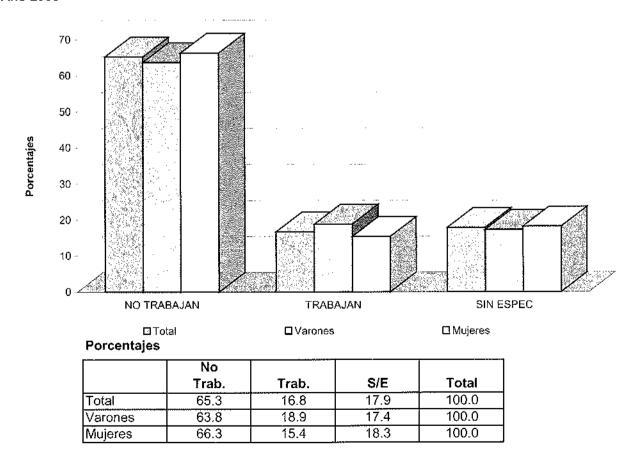

# EVOLUCION DE LA MATRICULA Y DE LOS GRADUADOS

EVOLUCION DEL TOTAL DE ALUMNOS POR DEPENDENCIAS PERIODO 1990-2000

| AREAS                           | 1990        | 1991        | 1     | 1992     |        | 1993     | H           | 1994        | 1995   |         | 1996        | 1997      | 75      | 1998    |            | 1999        | 24      | 2000    |
|---------------------------------|-------------|-------------|-------|----------|--------|----------|-------------|-------------|--------|---------|-------------|-----------|---------|---------|------------|-------------|---------|---------|
|                                 | N Porc.     | N           | Porc. | Z        | Porc.  | 2        | Porc.       | N Porc.     | z      | Porc.   | N Porc.     | Z.        | Porc.   | Z       | orc.       | N Porc.     | 22      | Porc.   |
| TOTAL UNIVERSIDAD               | 83.815 100  | 84.836 100  |       | 81.233   | 100    | 82.574   | 100         | 87.677 100  | 86.121 | 100     | 89.996 100  | 93.194    | 100     | 104.471 | 100        | 108.306 100 | 112.036 | 36 100  |
| AREA CIENCIAS BASICAS           | 21.633 25,8 | 21.045 24,8 |       | 21.443 2 | 26,4 1 | 19.428 2 | 23,5        | 22.106 25,2 | 18.251 | 21,2    | 19.337 21,5 | 5 19.126  | 5 20,5  | 20.440  | 19,6       | 21.052 19,4 | 20.124  | 24 18,0 |
| FAC. DE ARQUITECTURA Y URB.     | 5.636 6,7   | 4.763       | 5,6   | 7.414    | 1.6    | 5.682    | <u>ရ</u>    | 6.902 7,9   | 6.431  | 7,5     | 7.395 8,    | 8,2 6.700 | 0 7,2   | 7.955   | 9'2        | 8.285 7,6   | 3 7.517 | 17 6,7  |
| FAC. DE C. EXACTAS, FIS. Y NAT. | 8.252 9,8   | 6,259       | 7,4   | 6.284    | 7,7    | 5.794    | 2'0         | 5.892 6,7   | 5.463  | 6,3     | 5,433 6,    | 6,0 5.512 | 2 5,9   | 5.428   | 5,2        | 5.644 5,2   | 2 5.669 | 39 5,1  |
| FAC. DE CIENCIAS QUÍMICAS       | 5.508 6,6   | 7.857       | 6,    | 4.968    | 6,1    | 5.694    | 6,9         | 7.080 8,1   | 4.262  | 6,4     | 4.318 4,    | 4,8 4.236 | 6 4,5   | 3.998   | 3,8        | 3,856 3,6   | 3.561   |         |
| FAC. DE MAT., ASTRON. Y FIS.    | 589 0,7     | 591         | 0,7   | 494      | 0.6    | 206      | 0,6         | 495 0,6     | 495    | 9,0     | 573 0,      | 969   970 | 6 0,7   | 936     | 6,0        | 1.003 0,9   |         | 977 0,9 |
| FAC. DE CS. AGROPECUARIAS       | 1.648 2,0   | 1.575       | £.    | 2.283    | 2,8    | 1.752    | 2,1         | 1.737 2,0   | 1.600  | 6.      | 1.618 1,    | 1,8 2.042 | 2,2     | 2.123   | 2,0        | 2.264 2,1   | 1 2.400 | 2,1     |
| AREA CIENCIAS SOCIALES          | 28.518 34,0 | 29.357      | 34,6  | 26.016 3 | 32,0 3 | 30.252 3 | 36,6        | 32.476 37,0 | 31.928 | 37,1    | 32.403 36,0 | 0 34.370  | 96,96 ( | 37.269  | 35,7       | 41.251 38,1 | 43.998  | 39,3    |
| FAC. DE DERECHO                 | 19.147 22,8 | 19.790      | 23,3  | 15.906 1 | 19,6   | 19.064   | 23,1        | 20.608 23,5 | 19,144 | 22.2    | 18.910 21,0 | 19.987    | 7 21,4  | 22.656  | 21,7       | 25.443 23,5 |         |         |
| Derecho                         | 16.444 19,6 | 16,939      | 20,0  | 13.030 1 | 16,0   | 15,999   | 19,4        | 15.817 18,0 | 15.170 | 17,6    | 14.181 15,8 | 14.864    | 15,9    | 16,695  | 16,0       | 18.955 17,5 | 19.646  | 17.5    |
| Trabajo Social                  | 824 1,0     | 740         | 6,0   | 645      | 8,0    | 720      | 6'0         | 757 0,9     | 828    | 1,0     | 1.061 1.    | 1,2 1,230 | 0 1,3   | 1,439   | 4.4        | 1.602 1,5   | 1.824   | 9,1 4,  |
| Ciencias de la Información      | 1.879 2,2   | 2,111       | 2,5   | 2.231    | 2,7    | 2.345    | 2,8         | 4.034 4,6   | 3,146  | 3,7     | 3.668 4     | 4,1 3.893 | 3 4.2   | 4.522   | <b>Α</b> . | 4.886 4,5   | 4.625   |         |
| FAC. DE CS. ECONOMICAS          | 9.371 11,2  | 9,567       | 11,3  | 10.110 1 |        | 11.188   | 13,5        | 11.868 13,5 | 12.784 | 14,8    | 13.493 15,0 | ,0 14,383 | 3 15,4  | 14,613  | 14.0       | 15.808 14,6 | 17.903  | J3 16,0 |
| AREA CIENCIAS MEDICAS           | 23.209 27,7 | 23.273      | 27,4  | 23.408 2 | 28,8 2 | 22.356 2 | 27,1        | 22.212 25,3 | 23.359 | 27,1 24 | 24.480 27,2 | 2 24.436  | 5 26,2  | 29.407  | 28,1       | 27.633 25,5 | 28.628  | 38 25,6 |
| FAC. DE CIENCIAS MEDICAS        | 19.988 23.8 | 19,926      | 23,5  | 19.764 2 | 24,3   | 18.678   | 22,6        | 18.310 20,9 | 19.326 | 22,4    | 20.365 22,6 | ,6 20.193 | 3 21,7  | 24.857  | 23,8       | 23.155 21,4 | 24.224  | 24 21,6 |
| Medicina                        | 12.560 15,0 | 13.420      | 15,8  | 12.123 1 | 14,9   | 12.021   | 14,6        | 11.294 12,9 | 11.699 | 13,6    | 11.955 13,3 | ,3 11.847 | 7 12,7  | 14.387  | 13,8       | 11.976 11,1 | 12.866  | 36 11,5 |
| Tecnología Médica               | 1.484 1.8   | 1,186       | 1,4   | 1.097    | 4.     | 927      | 1,1         | 1.106 1,3   | 1.218  | 4,      | 1.532 1,    | 1,7 1,716 | 5 1,8   | 1.876   | 6,7        | 1,998 1,8   | 1.859   | 7,1 65  |
| Kinesiología y Fisioterapia     | 3.832 4,6   | 3,087       | 9     | 4.463    | 6,6    | 3.507    | 4,2         | 3.630 4,1   | 3.452  | 0,      | 3.621 4,    | 4,0 2.832 | 3,0     | 4.069   | 3,9        | 4.383 4,0   | 4.656   | 56 4.2  |
| Fonoaudiología                  | 471 0,6     | 444         | 0,5   | 534      | 0,7    | 519      | 9,0         | 433 0,5     | 732    | 8.0     | 685 0,      | 0,8 713   | 3 0,8   | 206     | 6'0        | 1,231 1,1   |         |         |
| Enfermerla                      | 658 0,8     | 954         | 1,1   | 229      | 8.0    | 639      | 1,0         | 912 1,0     | 1.163  | 4.      | 1.444 1,    | 1,6 1.836 | 5 2.0   | 2,291   | 2,2        | 2.126 2,0   | 2.052   |         |
| Nutrición                       | 983 1,2     | 835         | 1,0   | 870      | 1.1    | 865      | 1,0         | 935 1,1     | 1.062  | 1.2     | 1.128 1,    | 1,3 1.249 | 6,1     | 1.327   | 1,3        |             |         |         |
| FAC. DE ODONTOLOGIA             | 3.221 3,8   | 3.347       | 3,9   | 3.644    | 4<br>ئ | 3.678    | 6,5         | 3.902 4,5   | 4.033  | 7.      | 4.115 4     | 4,6 4.243 | 3 4,6   | 4.550   | 4,         | 4,478 4,1   | 4.404   | 9,8     |
| AREA CIENCIAS HUMANAS           | 10.455 12,5 | 11.161      | 13,2  | 10.366 1 | 12,8   | 10.538 1 | 12,8        | 10.883 12,4 | 12.583 | 14,6    | 13.776 15,3 | 3 15.262  | 2 16,4  | 17.355  | 16,6       | 18.370 17,0 | 19.286  | 6 17,2  |
| FAC. DE FILOSOFIA Y HUMAN.      | 8.070 9.6   | 8.250       | 5.6   | 7.099    | 8,7    | 7.681    | 6,          | 8.080 9,2   | 9.607  | 11,2    | 10.720 11,9 | ,9 12.251 | 13.1    | 13.877  | 13,3       | 6,626 6,1   |         |         |
| FAC. DE PSICOLOGIA              |             |             |       |          |        |          | <del></del> |             | ;      |         |             |           |         | ļ       | •          |             |         |         |
| FAC. DE LENGUAS                 | 2.385 2.8   | 2.911       | 3,4   | 3.267    | 6,0    | 2.857    | 3,5         | 2.803 3,2   | 2.976  | 3.5     | 3.056       | 3,4 3.011 | 1 3.2   | 3.478   | 3,3        | 4.087 3,8   | 3.556   | 3.2     |

EVOLUCION DEL TOTAL DE ALUMNOS POR DEPENDENCIAS PERIODO 1990-2000

| AREAS                           | 1990        | 1991        | ╟          | 1992      | -        | 1993      |        | 1994        | 1995   | L        | 1996      |            | 1997        | 1998    |          | 1999       |            | 2000     |          |
|---------------------------------|-------------|-------------|------------|-----------|----------|-----------|--------|-------------|--------|----------|-----------|------------|-------------|---------|----------|------------|------------|----------|----------|
| )                               | N Porc.     | z           | Porc.      | Z<br>P    | Porc.    | ₽<br>Po   | Porc.  | N Porc.     | Z      | orc.     | N Po      | Porc. N    | Porc.       | z       | Porc.    | N Porc     | rc, N      |          | Porc.    |
| TOTAL UNIVERSIDAD               | 5           | 84.836      | -11        | 33        |          | 82.574 1  |        | 87.677 100  | 86.121 | 100      | 89.996 1  | 100 93.194 | 194 100     | 104.471 | 100      | 108.306 10 | 100 112    | 112.036  | 100      |
| AREA CIENCIAS BASICAS           | 21.633 25,8 | 21.045 24,8 |            | 21.443 20 | 26,4     | 19,428 23 | 23,5   | 22.106 25,2 | 18.251 | 21,2 15  | 19.337 21 | 21,5 19.1  | 19.126 20,5 | 20.440  | 19,6     | 21.052 19  | 19,4       | 20.124 1 | 18,0     |
|                                 |             |             | -          | ;         |          |           | - 0    |             |        |          | 7 205     |            | 6700 73     | 7 056   | 7        | 8 285      | 7.6        | 7.517    | 6.7      |
| FAC. DE ARQUITECTURA Y URB.     |             |             | <u>ဂ</u>   | 6.414     |          |           | n<br>o |             | 6      |          |           |            |             |         | - t      |            |            | : 6      | ,        |
| FAC, DE C, EXACTAS, FIS. Y NAT. | 8.252 9,8   | 6.259       | 7,4        | 6.284     | 1,7      | 5.794     | 0,7    |             | 5.463  |          |           |            |             |         | 2,0      |            |            | 000      | റ്       |
| FAC. DE CIENCIAS QUIMICAS       | 5.508 6,6   | 7.857       | ත<br>ල     | 4.968     |          | 5.694 (   | 6,9    | 7.080 8,1   | 4.262  |          |           |            |             | ೮       | 8,0      |            |            | 3.561    | 32       |
| FAC. DE MAT., ASTRON. Y FIS.    | 589 0,7     | 591         | 2,0        | 494       | 9'0      | 909       | 9,0    | 495 0,6     | 496    | 9'0      | 573 (     | 9,0        | 636 0,7     |         | 60       |            |            | 216      | 0.9      |
| FAC. DE CS. AGROPECUARIAS       | 1.648 2,0   | 1.575       | <u>6</u> , | 2.283     | 8.       | 1.752     | 2,1    | 1,737 2,0   | 1.600  | <u>ල</u> | 1.618     | 1,8        | 042 2,2     | 2.123   | 2,0      | 2.264      | 2,1        | 2.400    | 2,1      |
| AREA CIENCIAS SOCIALES          | 28.518 34,0 | 29.357      | 34,6       | 26.016 3; | 32,0 30  | 30,252 30 | 36,6   | 32.476 37,0 | 31.928 | 37,1 32  | 32.403 36 | 36,0 34.   | 34.370 36,9 | 37.269  | 35,7     | 41.251 38  | 38,1       | 43.998 3 | 39,3     |
| FAC. DE DERECHO                 | 19.147 22,8 | 19,790 23,3 |            | 15.906 1  | 19,6     | 19.064 23 | 23,1   | 20,608 23,5 | 19.144 | 22,2     | 18.910 27 | 21,0 19.   | 19.987 21,4 | 22.656  | 21.7     | 25.443 23  | 23,5 26    | 26.095 2 | 23,3     |
| Derecho                         | 16.444 19,6 | 16.939      | 20,0       | 13.030 1  | 16,0     | 15.999 1  | 19,4   | 15.817 18,0 | 15.170 | 17,6 1   | 14.187 1  | 15,8 14,   | 14,864 15,9 | 16.695  | 16,0     | 18.955 17  | 17,5 19    | 19.646 1 | 17,5     |
| Trabato Social                  | 824 1,0     | 240         | 6.0        | 645       | 8'0      | 720       | 6,0    | 757 0,9     | 828    | 1,0      | 1.061     | 1,2        | 1,230 1,3   | 1.439   | 1,4      | 1.602 1    | 1,5        | 1.824    | 1,6      |
| Clencias de la Información      | 1,879 2,2   | 2.111       | 2,5        | 2.231     | 2,7      | 2.345     | 2,8    | 4.034 4,6   | 3.146  | 3,7      | 3.668     | 4,1        | 3.893 4,2   | 4.522   | 4,       | 4.886      |            | 4.625    | 4,1      |
| FAC. DE CS. ECONOMICAS          | 9.371 11,2  | 9.567       | 11,3       | 10.110 1  | 12,4     | 11.188 1: | 13,5   | 11.868 13,5 | 12.784 | 14,8     | 13.493 1  | 15,0 14.   | 14.383 15,4 | 14.613  | 14.0     | 15.808 14  | 14,6 17    | 17.903 1 | 16,0     |
|                                 | 7 70 000 00 | 576 56      | 27.4       | 23.408.2  | - 28.8   | 22.356.23 | 27.1   | 22.212.25.3 | 23.359 | 27.1     | 24.480 27 | 27.2       | 24.436 26,2 | 29.407  | 28,1     | 27.633 25  | 25,5 28    | 28.628 2 | 25,6     |
| AREA CIENCIAS IECUCAS           | 10,403 61,1 | 24:07       |            |           |          |           |        |             |        |          |           |            |             |         |          |            | ···· ··· • |          |          |
| FAC, DE CIENCIAS MEDICAS        | 19,988 23,8 | 19.926      | 23,5       | 19.764 2  | 24,3     | 18.678 2  | 22,6   | 18.310 20,9 | 19.326 | 22,4 2   | 20.365 23 | 22,6 20.   | 20.193 21,7 | 24.857  | 23,8     |            |            |          | 21,6     |
| Medicina                        | 12.560 15,0 | 13.420      | 15,8       | 12.123 1  | 14,9     | 12.027 1  | 14.6   | 11.294 12,9 | 11.699 | 13,6     | 11,955 1; | 13,3 11.   | 11.847 12,7 | *-      | 13,8     |            |            |          | ÷.5      |
| Tecnología Médica               | 1.484 1,8   | 1.186       | 7,4        | 1.097     | 4.       | 927       | 1,1    | 1,106 1,3   | 1.218  | 4.       | 1.532     | 1,7        | 1,716 1,8   |         | £.       |            |            | 1.859    | ۲-<br>۲- |
| Kinesiología y Fisioterapla     | 3.832 4,6   | 3.087       | 3,6        | 4.463     | 5,5      | 3.507     | 4,2    | 3.630 4,1   | 3.452  | 4,0      | 3.621     | 4,0        |             | *       | න<br>න   |            |            | 4.656    | 4,       |
| Fonoaudiología                  | 471 0,6     | 444         | 6,0        | 534       | 0,7      | 519       | 9,0    | 433 0,5     | 732    | 8,0      | 685       | 8,0        |             |         | 6,0      |            |            | 1.100    | 0,       |
| Enfermerta                      | 658 0,8     | 954         | 1-         | 229       | 8,0      | 839       | 1,0    | 912 1,0     | 1.163  | 7.4      |           |            |             |         | 2,2      |            |            | 2.052    | 6        |
| Nutrición                       | 983 1,2     | 835         | 1,0        | 870       | 1,1      | 865       | 0,     | 935 1,1     | 1.062  |          |           |            |             |         | ار.      |            |            | 1 691    |          |
| FAC. DE ODONTOLOGIA             | 3.221 3,8   | 3.347       | 9,0        | 3.644     | 4.<br>تن | 3.678     | 4,5    | 3.902 4,5   | 4.033  | 7.7      | 4.115     | 4,6        | 4.243 4,6   | 4.550   | 4.<br>4. | 4.478      | 4.<br>     | 4.404    | က<br>က   |
| AREA CIENCIAS HUMANAS           | 10.455 12,5 | 11.161      | 13,2       | 10.366 1. | 12,8     | 10.538 1. | 12,8   | 10.883 12,4 | 12.583 | 14,6     | 13.776 1! | 15,3 15.   | 15.262 16,4 | 17.355  | 16,6     | 18.370 17  | 17,0 19    | 19.286 1 | 17,2     |
| FAC DE FILOSOFIA Y HUMAN.       | 8.070 9.6   | 8.250       | 5,0        | 7.099     | 8,7      | 7.681     | 6,3    | 8.080 9,2   | 9.607  | 1,2      | 10.720 1  | 11,9 12.   | 12,251 13,1 | 13.877  | 13,3     | 6.626      |            | 7.708    | 6,9      |
| FAC. DE PSICOLOGIA              |             |             |            |           |          |           |        |             |        |          |           |            |             |         | •        | 7.657      |            | 8.022    | 7,2      |
| FAC. DE LENGUAS                 | 2.385 2.8   | 2.911       | 3,4        | 3.267     | 4.0      | 2.857     | 3,5    | 2.803 3.2   | 2.976  | 3,5      | 3.056     | 3,4 3.     | 3.011 3,2   | 3.478   | 3,3      | 4.087      | 3,8        | 3.556    | 3.2      |
|                                 |             |             |            |           |          |           |        |             |        |          |           |            |             |         |          |            |            |          |          |