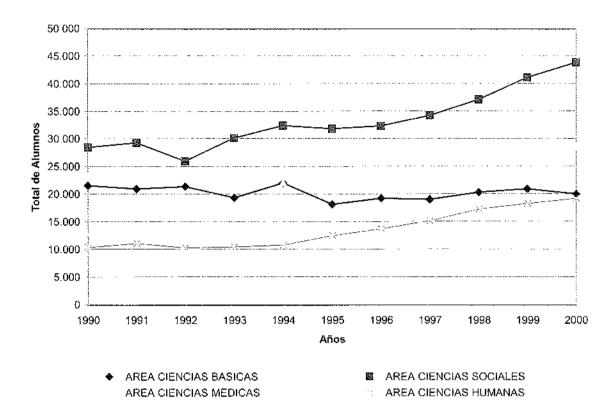

# EVOLUCION DE LA MATRICULA Y DE LOS GRADUADOS

EVOLUCION DEL TOTAL DE ALUMNOS POR DEPENDENCIAS PERIODO 1990-2000

| AREAS                           | 1990        | 1991        | 1     | 1992     |        | 1993     | H           | 1994        | 1995   |         | 1996        | 1997      | 75      | 1998    |            | 1999        | 24      | 2000    |
|---------------------------------|-------------|-------------|-------|----------|--------|----------|-------------|-------------|--------|---------|-------------|-----------|---------|---------|------------|-------------|---------|---------|
|                                 | N Porc.     | N           | Porc. | Z        | Porc.  | 2        | Porc.       | N Porc.     | z      | Porc.   | N Porc.     | Z.        | Porc.   | Z       | orc.       | N Porc.     | 22      | Porc.   |
| TOTAL UNIVERSIDAD               | 83.815 100  | 84.836 100  |       | 81.233   | 100    | 82.574   | 100         | 87.677 100  | 86.121 | 100     | 89.996 100  | 93.194    | 100     | 104.471 | 100        | 108.306 100 | 112.036 | 36 100  |
| AREA CIENCIAS BASICAS           | 21.633 25,8 | 21.045 24,8 |       | 21.443 2 | 26,4 1 | 19.428 2 | 23,5        | 22.106 25,2 | 18.251 | 21,2    | 19.337 21,5 | 5 19.126  | 5 20,5  | 20.440  | 19,6       | 21.052 19,4 | 20.124  | 24 18,0 |
| FAC. DE ARQUITECTURA Y URB.     | 5.636 6,7   | 4.763       | 5,6   | 7.414    | 1.6    | 5.682    | <u>ရ</u>    | 6.902 7,9   | 6.431  | 7,5     | 7.395 8,    | 8,2 6.700 | 0 7,2   | 7.955   | 9'2        | 8.285 7,6   | 3 7.517 | 17 6,7  |
| FAC. DE C. EXACTAS, FIS. Y NAT. | 8.252 9,8   | 6,259       | 7,4   | 6.284    | 7,7    | 5.794    | 2'0         | 5.892 6,7   | 5.463  | 6,3     | 5,433 6,    | 6,0 5.512 | 2 5,9   | 5.428   | 5,2        | 5.644 5,2   | 2 5.669 | 39 5,1  |
| FAC. DE CIENCIAS QUÍMICAS       | 5.508 6,6   | 7.857       | 6,    | 4.968    | 6,1    | 5.694    | 6,9         | 7.080 8,1   | 4.262  | 6,4     | 4.318 4,    | 4,8 4.236 | 6 4,5   | 3.998   | 3,8        | 3,856 3,6   | 3.561   |         |
| FAC. DE MAT., ASTRON. Y FIS.    | 589 0,7     | 591         | 0,7   | 494      | 0.6    | 206      | 0,6         | 495 0,6     | 495    | 9,0     | 573 0,      | 969   970 | 6 0,7   | 936     | 6,0        | 1.003 0,9   |         | 977 0,9 |
| FAC. DE CS. AGROPECUARIAS       | 1.648 2,0   | 1.575       | £.    | 2.283    | 2,8    | 1.752    | 2,1         | 1.737 2,0   | 1.600  | 6.      | 1.618 1,    | 1,8 2.042 | 2,2     | 2.123   | 2,0        | 2.264 2,1   | 1 2.400 | 2,1     |
| AREA CIENCIAS SOCIALES          | 28.518 34,0 | 29.357      | 34,6  | 26.016 3 | 32,0 3 | 30.252 3 | 36,6        | 32.476 37,0 | 31.928 | 37,1    | 32.403 36,0 | 0 34.370  | 96,96 ( | 37.269  | 35,7       | 41.251 38,1 | 43.998  | 39,3    |
| FAC. DE DERECHO                 | 19.147 22,8 | 19.790      | 23,3  | 15.906 1 | 19,6   | 19.064   | 23,1        | 20.608 23,5 | 19,144 | 22.2    | 18.910 21,0 | 19.987    | 7 21,4  | 22.656  | 21,7       | 25.443 23,5 |         |         |
| Derecho                         | 16.444 19,6 | 16,939      | 20,0  | 13.030 1 | 16,0   | 15,999   | 19,4        | 15.817 18,0 | 15.170 | 17,6    | 14.181 15,8 | 14.864    | 15,9    | 16,695  | 16,0       | 18.955 17,5 | 19.646  | 17.5    |
| Trabajo Social                  | 824 1,0     | 740         | 6,0   | 645      | 8,0    | 720      | 6'0         | 757 0,9     | 828    | 1,0     | 1.061 1.    | 1,2 1,230 | 0 1,3   | 1,439   | 4.4        | 1.602 1,5   | 1.824   | 9,1 4,  |
| Ciencias de la Información      | 1.879 2,2   | 2,111       | 2,5   | 2.231    | 2,7    | 2.345    | 2,8         | 4.034 4,6   | 3,146  | 3,7     | 3.668 4     | 4,1 3.893 | 3 4.2   | 4.522   | <b>Α</b> . | 4.886 4,5   | 4.625   |         |
| FAC. DE CS. ECONOMICAS          | 9.371 11,2  | 9,567       | 11,3  | 10.110 1 |        | 11.188   | 13,5        | 11.868 13,5 | 12.784 | 14,8    | 13.493 15,0 | ,0 14,383 | 3 15,4  | 14,613  | 14.0       | 15.808 14,6 | 17.903  | J3 16,0 |
| AREA CIENCIAS MEDICAS           | 23.209 27,7 | 23.273      | 27,4  | 23.408 2 | 28,8 2 | 22.356 2 | 27,1        | 22.212 25,3 | 23.359 | 27,1 24 | 24.480 27,2 | 2 24.436  | 5 26,2  | 29.407  | 28,1       | 27.633 25,5 | 28.628  | 38 25,6 |
| FAC. DE CIENCIAS MEDICAS        | 19.988 23.8 | 19,926      | 23,5  | 19.764 2 | 24,3   | 18.678   | 22,6        | 18.310 20,9 | 19.326 | 22,4    | 20.365 22,6 | ,6 20.193 | 3 21,7  | 24.857  | 23,8       | 23.155 21,4 | 24.224  | 24 21,6 |
| Medicina                        | 12.560 15,0 | 13.420      | 15,8  | 12.123 1 | 14,9   | 12.021   | 14,6        | 11.294 12,9 | 11.699 | 13,6    | 11.955 13,3 | ,3 11.847 | 7 12,7  | 14.387  | 13,8       | 11.976 11,1 | 12.866  | 36 11,5 |
| Tecnología Médica               | 1.484 1.8   | 1,186       | 1,4   | 1.097    | 4.     | 927      | 1,1         | 1.106 1,3   | 1.218  | 4,      | 1.532 1,    | 1,7 1,716 | 5 1,8   | 1.876   | 6,7        | 1,998 1,8   | 1.859   | 7,1 65  |
| Kinesiología y Fisioterapia     | 3.832 4,6   | 3,087       | 9     | 4.463    | 6,6    | 3.507    | 4,2         | 3.630 4,1   | 3.452  | 0,      | 3.621 4,    | 4,0 2.832 | 3,0     | 4.069   | 3,9        | 4.383 4,0   | 4.656   | 56 4.2  |
| Fonoaudiología                  | 471 0,6     | 444         | 0,5   | 534      | 0,7    | 519      | 9,0         | 433 0,5     | 732    | 8.0     | 685 0,      | 0,8 713   | 3 0,8   | 206     | 6'0        | 1,231 1,1   |         |         |
| Enfermerla                      | 658 0,8     | 954         | 1,1   | 229      | 8.0    | 639      | 1,0         | 912 1,0     | 1.163  | 4.      | 1.444 1,    | 1,6 1.836 | 5 2.0   | 2,291   | 2,2        | 2.126 2,0   | 2.052   |         |
| Nutrición                       | 983 1,2     | 835         | 1,0   | 870      | 1.1    | 865      | 1,0         | 935 1,1     | 1.062  | 1.2     | 1.128 1,    | 1,3 1.249 | 6,1     | 1.327   | 1,3        |             |         |         |
| FAC. DE ODONTOLOGIA             | 3.221 3,8   | 3.347       | 3,9   | 3.644    | 4<br>ئ | 3.678    | 6,5         | 3.902 4,5   | 4.033  | 7.      | 4.115 4     | 4,6 4.243 | 3 4,6   | 4.550   | 4,         | 4,478 4,1   | 4.404   | 9,8     |
| AREA CIENCIAS HUMANAS           | 10.455 12,5 | 11.161      | 13,2  | 10.366 1 | 12,8   | 10.538 1 | 12,8        | 10.883 12,4 | 12.583 | 14,6    | 13.776 15,3 | 3 15.262  | 2 16,4  | 17.355  | 16,6       | 18.370 17,0 | 19.286  | 6 17,2  |
| FAC. DE FILOSOFIA Y HUMAN.      | 8.070 9.6   | 8.250       | 5.6   | 7.099    | 8,7    | 7.681    | 6,          | 8.080 9,2   | 9.607  | 11,2    | 10.720 11,9 | ,9 12.251 | 13.1    | 13.877  | 13,3       | 6,626 6,1   |         |         |
| FAC. DE PSICOLOGIA              |             |             |       |          |        |          | <del></del> |             | ;      |         |             |           |         | ļ       | •          |             |         |         |
| FAC. DE LENGUAS                 | 2.385 2.8   | 2.911       | 3,4   | 3.267    | 6,0    | 2.857    | 3,5         | 2.803 3,2   | 2.976  | 3.5     | 3.056       | 3,4 3.011 | 1 3.2   | 3.478   | 3,3        | 4.087 3,8   | 3.556   | 3.2     |

EVOLUCION DEL TOTAL DE ALUMNOS POR DEPENDENCIAS PERIODO 1990-2000

| AREAS                           | 1990        | 1991        | ╟          | 1992      | -        | 1993      |        | 1994        | 1995   | L        | 1996      |            | 1997        | 1998    |          | 1999       |            | 2000     |          |
|---------------------------------|-------------|-------------|------------|-----------|----------|-----------|--------|-------------|--------|----------|-----------|------------|-------------|---------|----------|------------|------------|----------|----------|
| )                               | N Porc.     | z           | Porc.      | Z<br>P    | Porc.    | ₽<br>Po   | Porc.  | N Porc.     | Z      | orc.     | N Po      | Porc. N    | Porc.       | z       | Porc.    | N Porc     | rc, N      |          | Porc.    |
| TOTAL UNIVERSIDAD               | 5           | 84.836      | -11        | 33        |          | 82.574 1  |        | 87.677 100  | 86.121 | 100      | 89.996 1  | 100 93.194 | 194 100     | 104.471 | 100      | 108.306 10 | 100 112    | 112.036  | 100      |
| AREA CIENCIAS BASICAS           | 21.633 25,8 | 21.045 24,8 |            | 21.443 20 | 26,4     | 19,428 23 | 23,5   | 22.106 25,2 | 18.251 | 21,2 15  | 19.337 21 | 21,5 19.1  | 19.126 20,5 | 20.440  | 19,6     | 21.052 19  | 19,4       | 20.124 1 | 18,0     |
|                                 |             |             | -          | ;         |          |           | - 0    |             |        |          | 7 205     |            | 6700 73     | 7 056   | 7        | 8 285      | 7.6        | 7.517    | 6.7      |
| FAC. DE ARQUITECTURA Y URB.     |             |             | <u>ဂ</u>   | 6.414     |          |           | n<br>o |             | 6      |          |           |            |             |         | - t      |            |            | : 6      | ,        |
| FAC, DE C, EXACTAS, FIS. Y NAT. | 8.252 9,8   | 6.259       | 7,4        | 6.284     | 1,7      | 5.794     | 0,7    |             | 5.463  |          |           |            |             |         | 2,0      |            |            | 000      | റ്       |
| FAC. DE CIENCIAS QUIMICAS       | 5.508 6,6   | 7.857       | ත<br>ල     | 4.968     |          | 5.694 (   | 6,9    | 7.080 8,1   | 4.262  |          |           |            |             | ೮       | 8,0      |            |            | 3.561    | 32       |
| FAC. DE MAT., ASTRON. Y FIS.    | 589 0,7     | 591         | 2,0        | 494       | 9'0      | 909       | 9,0    | 495 0,6     | 496    | 9'0      | 573 (     | 9,0        | 636 0,7     |         | 60       |            |            | 216      | 0.9      |
| FAC. DE CS. AGROPECUARIAS       | 1.648 2,0   | 1.575       | <u>6</u> , | 2.283     | 8.       | 1.752     | 2,1    | 1,737 2,0   | 1.600  | <u>ල</u> | 1.618     | 1,8        | 042 2,2     | 2.123   | 2,0      | 2.264      | 2,1        | 2.400    | 2,1      |
| AREA CIENCIAS SOCIALES          | 28.518 34,0 | 29.357      | 34,6       | 26.016 3; | 32,0 30  | 30,252 30 | 36,6   | 32.476 37,0 | 31.928 | 37,1 32  | 32.403 36 | 36,0 34.   | 34.370 36,9 | 37.269  | 35,7     | 41.251 38  | 38,1       | 43.998 3 | 39,3     |
| FAC. DE DERECHO                 | 19.147 22,8 | 19,790 23,3 |            | 15.906 1  | 19,6     | 19.064 23 | 23,1   | 20,608 23,5 | 19.144 | 22,2     | 18.910 27 | 21,0 19.   | 19.987 21,4 | 22.656  | 21.7     | 25.443 23  | 23,5 26    | 26.095 2 | 23,3     |
| Derecho                         | 16.444 19,6 | 16.939      | 20,0       | 13.030 1  | 16,0     | 15.999 1  | 19,4   | 15.817 18,0 | 15.170 | 17,6 1   | 14.187 1  | 15,8 14,   | 14,864 15,9 | 16.695  | 16,0     | 18.955 17  | 17,5 19    | 19.646 1 | 17,5     |
| Trabato Social                  | 824 1,0     | 240         | 6.0        | 645       | 8'0      | 720       | 6,0    | 757 0,9     | 828    | 1,0      | 1.061     | 1,2        | 1,230 1,3   | 1.439   | 1,4      | 1.602 1    | 1,5        | 1.824    | 1,6      |
| Clencias de la Información      | 1,879 2,2   | 2.111       | 2,5        | 2.231     | 2,7      | 2.345     | 2,8    | 4.034 4,6   | 3.146  | 3,7      | 3.668     | 4,1        | 3.893 4,2   | 4.522   | 4,       | 4.886      |            | 4.625    | 4,1      |
| FAC. DE CS. ECONOMICAS          | 9.371 11,2  | 9.567       | 11,3       | 10.110 1  | 12,4     | 11.188 1: | 13,5   | 11.868 13,5 | 12.784 | 14,8     | 13.493 1  | 15,0 14.   | 14.383 15,4 | 14.613  | 14.0     | 15.808 14  | 14,6 17    | 17.903 1 | 16,0     |
|                                 | 7 70 000 00 | 576 56      | 27.4       | 23.408.2  | - 28.8   | 22.356.23 | 27.1   | 22.212.25.3 | 23.359 | 27.1     | 24.480 27 | 27.2       | 24.436 26,2 | 29.407  | 28,1     | 27.633 25  | 25,5 28    | 28.628 2 | 25,6     |
| AREA CIENCIAS IECUCAS           | 10,403 61,1 | 24:07       |            |           |          |           |        |             |        |          |           |            |             |         |          |            | ···· ··· • |          |          |
| FAC, DE CIENCIAS MEDICAS        | 19,988 23,8 | 19.926      | 23,5       | 19.764 2  | 24,3     | 18.678 2  | 22,6   | 18.310 20,9 | 19.326 | 22,4 2   | 20.365 23 | 22,6 20.   | 20.193 21,7 | 24.857  | 23,8     |            |            |          | 21,6     |
| Medicina                        | 12.560 15,0 | 13.420      | 15,8       | 12.123 1  | 14,9     | 12.027 1  | 14.6   | 11.294 12,9 | 11.699 | 13,6     | 11,955 1; | 13,3 11.   | 11.847 12,7 | *-      | 13,8     |            |            |          | ÷.5      |
| Tecnología Médica               | 1.484 1,8   | 1.186       | 7,4        | 1.097     | 4.       | 927       | 1,1    | 1,106 1,3   | 1.218  | 4.       | 1.532     | 1,7        | 1,716 1,8   |         | £.       |            |            | 1.859    | ۲-<br>۲- |
| Kinesiología y Fisioterapla     | 3.832 4,6   | 3.087       | 3,6        | 4.463     | 5,5      | 3.507     | 4,2    | 3.630 4,1   | 3.452  | 4,0      | 3.621     | 4,0        |             | *       | න<br>න   |            |            | 4.656    | 4,       |
| Fonoaudiología                  | 471 0,6     | 444         | 6,0        | 534       | 0,7      | 519       | 9,0    | 433 0,5     | 732    | 8,0      | 685       | 8,0        |             |         | 6,0      |            |            | 1.100    | 0,       |
| Enfermerta                      | 658 0,8     | 954         | 1-         | 229       | 8,0      | 839       | 1,0    | 912 1,0     | 1.163  | 7.4      |           |            |             |         | 2,2      |            |            | 2.052    | 6        |
| Nutrición                       | 983 1,2     | 835         | 1,0        | 870       | 1,1      | 865       | 0,     | 935 1,1     | 1.062  |          |           |            |             |         | ار.      |            |            | 1 691    |          |
| FAC. DE ODONTOLOGIA             | 3.221 3,8   | 3.347       | 9,0        | 3.644     | 4.<br>تن | 3.678     | 4,5    | 3.902 4,5   | 4.033  | 7.7      | 4.115     | 4,6        | 4.243 4,6   | 4.550   | 4.<br>4. | 4.478      | 4.<br>     | 4.404    | က<br>က   |
| AREA CIENCIAS HUMANAS           | 10.455 12,5 | 11.161      | 13,2       | 10.366 1. | 12,8     | 10.538 1. | 12,8   | 10.883 12,4 | 12.583 | 14,6     | 13.776 1! | 15,3 15.   | 15.262 16,4 | 17.355  | 16,6     | 18.370 17  | 17,0 19    | 19.286 1 | 17,2     |
| FAC DE FILOSOFIA Y HUMAN.       | 8.070 9.6   | 8.250       | 5,0        | 7.099     | 8,7      | 7.681     | 6,3    | 8.080 9,2   | 9.607  | 1,2      | 10.720 1  | 11,9 12.   | 12,251 13,1 | 13.877  | 13,3     | 6.626      |            | 7.708    | 6,9      |
| FAC. DE PSICOLOGIA              |             |             |            |           |          |           |        |             |        |          |           |            |             |         | •        | 7.657      |            | 8.022    | 7,2      |
| FAC. DE LENGUAS                 | 2.385 2.8   | 2.911       | 3,4        | 3.267     | 4.0      | 2.857     | 3,5    | 2.803 3.2   | 2.976  | 3,5      | 3.056     | 3,4 3.     | 3.011 3,2   | 3.478   | 3,3      | 4.087      | 3,8        | 3.556    | 3.2      |
|                                 |             |             |            |           |          |           |        |             |        |          |           |            |             |         |          |            |            |          |          |