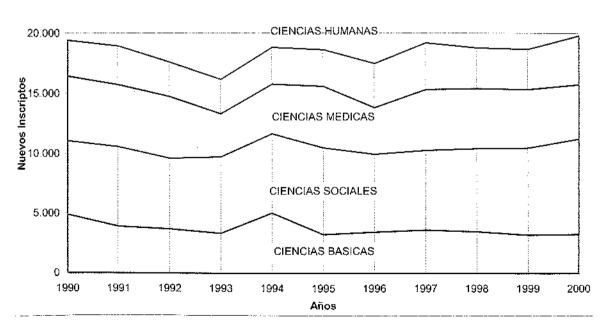

# EVOLUCION DEL TOTAL DE ALUMNOS SEGÚN AREAS DE ESTUDIO PERIODO 1990 - 2000

EVOLUCION DE LOS NUEVOS INSCRIPTOS POR DEPENDENCIAS PERIODO 1990-2000

| AREAS                           | 1990       | 1991       | _        | 1992       | 1993     | e     | 1994       | 1995      |         | 1996       |            | 1997       | 1998   |            | 1999       | 20        | 2000  |
|---------------------------------|------------|------------|----------|------------|----------|-------|------------|-----------|---------|------------|------------|------------|--------|------------|------------|-----------|-------|
|                                 | N Porc.    | N Porc.    | <u>ح</u> | Po         | rc.      | Porc. | N Porc.    | Z         | Porc.   | N Porc.    | Z<br>S     | Porc.      | z      | Porc.      | N Porc.    | z         | Porc. |
| TOTAL UNIVERSIDAD               | 19.447 100 | 18.970     |          | 17.629 100 | 16.208   | 100   | 18.862 100 | 18.669    | 100     | 17.515 1   | 100 19.237 | 37 100     | 18.831 | 100        | 18.709 100 | 0 19.819  | 9 100 |
| AREA CIENCIAS BASICAS           | 4.910 25,2 | 3.939 20,8 |          | 3.727 21,1 | 3.342    | 20,6  | 5.031 26,7 | 3.244     | 17,4    | 3.440 19   | 19,6       | 3.615 18,8 | 3.488  | 18,5       | 3.198 17,1 | 3.258     | 8 2,9 |
| FAC. DE ARQUITECTURA Y URB.     | 1.775 9,1  | 1.101      | 5,8      | 1.255 7,1  | 1.316    | 8,    | 2.154 11,4 | 1,464     | 7,8     | 1.505 8    | 8,6        | .320 6,9   | 1.107  | 5,9        | 820 4      | 4,4 1.053 | 9 O,9 |
| FAC. DE C. EXACTAS, FIS. Y NAT. |            | 1.004      | 5,3      | 984 5,6    | 991      | 6,1   |            | 4,9 739   | 4.0     | 893        | 5,1        | 908 4,7    | 917    | <b>4</b> , | 1.026 5    | 5,5 1.051 | 1 0.9 |
| FAC, DE CIENCIAS QUIMICAS       |            | 1.362      | 7,2      | 945 5,4    | 609      | 3,8   | 1.358 7    | 7,2 582   | ب<br>1. | 474        | 2,7        | 487 2,5    | 447    | 2,4        | 413 2      | 2,2 398   | 8 0,4 |
| FAC. DE MAT., ASTRON, Y FIS.    | 238 1,2    | 176        | 6,0      | 170 1.0    | 162      | 1,0   | 180        | 1,0 175   | 6.0     | 267        | 1,5        | 292 1,5    | 494    | 2,6        | 472 2      | 2,5 295   | 5 0,3 |
| FAC. DE CS. AGROPECUARIAS       |            | 296        | 1,6      | 373 2,1    | 264      | 9.    | 412 2      | 2,2 284   | μ.      | 301        | 1,7        | 608 3,2    | 523    | 2,8        | 467 2      | 2,5 461   | 1 0,4 |
| AREA CIENCIAS SOCIALES          | 6.172 31,7 | 6.664 35,1 |          | 5.919 33,6 | 6.402    | 39,5  | 6.647 35,2 | 7.259     | 38,9    | 6.523 37,2 |            | 6.674 34,7 | 6.946  | 36,9       | 7.278 38,9 | 9 7.963   | 3 7,1 |
| FAC. DE DERECHO                 | 4.381 22,5 | 4.654      | 24,5     | 3.571 20,3 | 3.685    | 22.7  | 3.872 20,5 | 4.232     | 22,7    | 3.792 21   | 21,7 3.9   | 3.990 20,7 | 4,541  | 24,1       | 4.196 22,4 | 4 4.926   | 6 4,4 |
| Derecho                         | 3.501 18,0 | 3,695 19   | 19,5 2.  | 2.560 14,5 | 2.722    | 16,8  | 2.650 14,0 | 0 2.798   | 15,0    | 2.186 12   | 12,5 2.3   | 2.363 12,3 | 2.760  | 14,7       | 2.500 13,4 | 3.039     | 9 2,7 |
| Trabajo Sociai                  | 253 1,3    | 188 1      | 10,      | 160 0,9    | 226      | 4     | 233 1,     | 1,2 286   | ٦,      | 396        | 2,3        | 401 2,1    | 463    | 2,5        | 446 2,4    | 4 554     | 4 0,5 |
| Ciencias de la Información      | 627 3,2    | 771 4      | 7-       | 851 4,8    | 737      | 4,5   | 989 5      | 5,2 1.148 | 6,1     | 1,210 6    | 6,9        | 1.226 6,4  | 1,318  | 7.0        | 1.250 6,7  | 7 1.333   |       |
| FAC. DE CS. ECONOMICAS          | 1.791 9,2  | 2.010      | 10,6 2.  | 2.348 13,3 | 3 2,717  | 16,8  | 2.775 14,7 | 7 3.027   | 16,2    | 2,731 18   | 15,6 2.0   | 2.684 14,0 | 2.405  | 12.8       | 3.082 16,5 | 5 3.037   | 7 2.7 |
| AREA CIENCIAS MEDICAS           | 5.376 27,6 | 5.143 27,1 |          | 5.127 29,1 | 3.589    | 22,1  | 4.122 21,9 | 5.114     | 27,4    | 3.869 22   | 22,1       | 5.051 26,3 | 4,996  | 26,5       | 4.873 26,0 | 0 4.524   | 4 4,0 |
| FAC. DE CIENCIAS MEDICAS        | 4.657 23.9 | 4.413      | 23,3     | 4.380 24,8 | 3 2.667  | 16,5  | 3.257 17,3 | 4.180     | 22,4    | 3.009 17   | 17,2 4.    | 4.120 21,4 | 4.034  | 21,4       | 4.023 21,5 | 3.843     | 3 3,4 |
| Medicina                        | 2.666 13,7 | 2.890      | 15,2 2.  | 2.044 11,6 | 1,100    | 6,8   | 1.530 8    | 8,1 2.048 | 11,0    | 1,250 7    | 7,7        | 1.869 9,7  | 1.509  | 8,0        | 1,462 7,   | 7,8 1.696 | 6 1,5 |
| Tecnologia Médica               | 488 2,5    | 184        | 1,0      | 430 2,4    | 250      | ٦, م  | 307 1      | 1,6 459   | 2,5     | 504        | 2,9        | 563 2,9    | 200    | 2,7        | 580 3,1    | 1 377     | 7 0,3 |
| Kinesiologia y Fisioterapia     | 973 5,0    | 683        | 3,6      | 1,293 7,3  | 006      | 3,6   | 813 4      | 4,3 668   | 9,6     | 527        | 3.0        | 815 4,2    | 954    | 5,1        | 918 4,     | 4,9 304   | 4 0,7 |
| Fonoaudiología                  | 114 0,6    | 134        | 0,7      | 1,1 661    | 124      | 0,8   | 124 0      | 0,7 279   | 5,5     | 175        | 1,0        | 155 0,8    | 196    | 1,0        | 358 1,     | 1,9 141   | 1 0,1 |
| Enfermeria                      | 214 1,1    | 242 1      | 1,3      | 134 0,8    | 133      | 0,8   | 254 1      | 1,3 414   | 2,2     | 357        | 2.0        | 469 2,4    | 683    | 3,7        | 479 2,     | 2,6 515   | 5 0,5 |
| Nutrición                       | 202 1,0    | 280        | 1,5      | 280 1,6    | 160      | 1,0   | 229 1      | 1,2 302   | ٠,6     | 196        | 1,1        | 249 1,3    | 187    | 1,0        | 226 1,     |           |       |
| FAC. DE ODONTOLOGIA             | 719 3,7    | 730        | හ<br>හ   | 747 4.2    | 922      | 5,7   | 865 4      | 4,6 934   | 5,0     | 7 098      | 0.         | 931 4,8    | 962    | 5,1        | 850 4      | 4,5 681   | 0,6   |
| AREA CIENCIAS HUMANAS           | 2.989 15,4 | 3.224 17,0 |          | 2.856 16,2 | 2.875    | 17,7  | 3.062 16,2 | 3.052     | 16,3    | 3.683 21   | 21,0 3.8   | 3.897 20,3 | 3.401  | 18,1       | 3.360 18,0 | 0 4.074   | 4 3,6 |
| FAC. DE FILOSOFIA Y HUMAN.      | 2.154 11,1 | 2.231 11,8 |          | 1.576 8,9  | 9 1.855  | 11,4  | 2.143 11,4 | 2.180     | 11,7    | 2.834 16   | 16,2 3.0   | 3.069 16,0 | 2.386  | 12,7       | 1.386 7    | 7,4 1.948 |       |
| FAC. DE PSICOLOGIA              |            |            |          |            |          |       |            |           |         |            |            |            |        |            |            |           |       |
| FAC, DE LENGUAS                 | 835 4,3    | 993        | 5,2 1.   | 1,280 7,3  | ,3 1,020 | 6,3   | 919 4      | 4,9 872   | 4,7     | 849        | 4,8        | 828 4,3    | 1.015  | 5,4        | 847 4      | 4,5 739   | 9 0,7 |