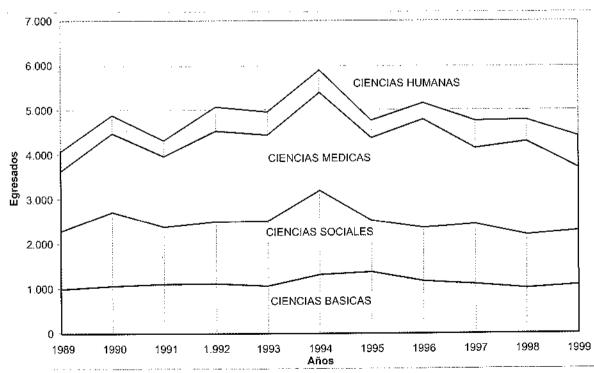

| FAC, DE LENGUAS                 | 113 2,8    | 62      |          | 7        |   |       | 132   | 2,7     |      |     | ļ        |      |    |       | 126  | 2,6           | <u>\$</u> | 0,1  |



# EVOLUCION DE LOS EGRESADOS SEGUN AREAS DE ESTUDIO PERIODO 1989-1999







EVOLUCION DEL TOTAL DE ALUMNOS, NUEVOS INSCRIPTOS Y EGRESADOS PERIODO 1990 - 2000





# **CAPITULO II**

ALUMNOS 2000

## UNIVERSIDAD NACIONAL DE CORDOBA

TOTAL DE ALUMNOS, NUEVOS INSCRIPTOS Y REINSCRIPTOS POR CARRERA - Año 2000

| AREAS Dependencias - Carreras           | TOTAL<br>ALUMNOS | NUEVOS<br>INSCRIPTOS | REINSCRIPTOS |
|-----------------------------------------|------------------|----------------------|--------------|
| TOTAL UNIVERSIDAD                       | 112.036          | 19.819               | 92.217       |
| AREA CIENCIAS BASICAS                   | 20.124           | 3.258                | 16.866       |
| FAC. DE ARQUITECTURA, URB. Y DISEÑO     | 7.517            | 1.053                | 6.464        |
| Arquitectura                            | 6.087