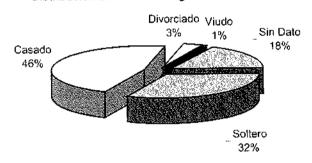

|
| PROF. ADJUNTOS         | 1.398 | 266     | 778    | 47          | 9           | 298      |
| OTROS PROFESORES       | 95    | 26      | 59     | 5           |             | 5        |
| JEFE TRABAJO PRACTICO  | 3.425 | 1105    | 1547   | 90          | 15          | 668      |
| AYUDANTES (5)          | 790   | 416     | 269    | 17          | 1           | 87       |
| AYUDANTES (6)          | 343   | 325     | 13     | •           |             | 5        |
| PRECEPTORÈS (7)        | 187   | 87      | 84     | . 9         | 2           | 5        |
| OTROS (8)              | 98    | 37      | 48     | 7           | <del></del> | <u> </u> |
| DOCENTES HORAS CATEDRA | 850   | 163     | 543    | 96          | 12          | 36       |

#### Distribución de Docentes según Estado Civil



## PERSONAL NO DOCENTE SEGUN ESTADO CIVIL - Año 2000

|                      | <u> </u> |         |            | ADO CIVIL |       | <u>.</u> |
|----------------------|----------|---------|------------|-----------|-------|----------|
| CATEGORIA            | TOTAL    | SOLTERO | CASADO DIV | ORCIADO   | VIUDO | SIN DATO |
| TOTAL UNIVERSIDAD    | 2.727    | 793     | 1.628      | 202       | 47    | 57       |
| <br>  ADMINISTRATIVO | 578      | 196     | 317        | 42        | 14    | 9        |
| MANTENIMIENTO        | 171      | 29      | 131        | 6         | 2     | 3        |
| SER. GENERALES       | 212      | 38      | 142        | 23        | 5     | 4        |
| PROFESIONAL          | 23       | 7       | 13         | 2         | 1     | 0        |
| TECNICO              |