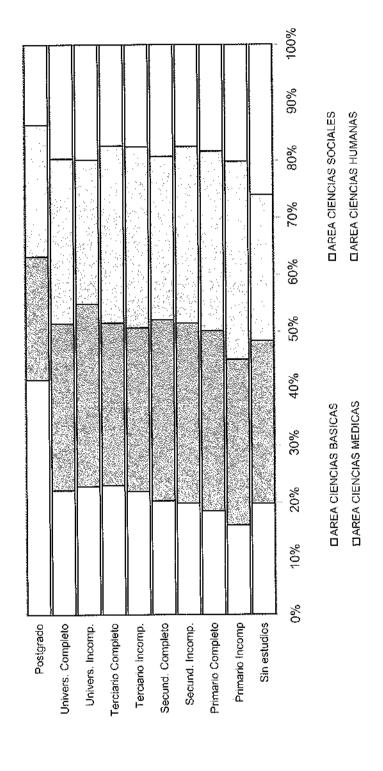

# EVOLUCION DE LA MATRICULA Y DE LOS GRADUADOS

EVOLUCION DEL TOTAL DE ALUMNOS POR DEPENDENCIAS PERIODO 1990-2000

| AREAS                           | 1990        | 1991        | 1     | 1992     |        | 1993     | H           | 1994        | 1995   |         | 1996        | 1997      | 75      | 1998    |            | 1999        | 24      | 2000    |
|---------------------------------|-------------|-------------|-------|----------|--------|----------|-------------|-------------|--------|---------|-------------|-----------|---------|---------|------------|-------------|---------|---------|
|                                 | N Porc.     | N           | Porc. | Z        | Porc.  | 2        | Porc.       | N Porc.     | z      | Porc.   | N Porc.     | Z.        | Porc.   | Z       | orc.       | N Porc.     | 22      | Porc.   |
| TOTAL UNIVERSIDAD               | 83.815 100  | 84.836 100  |       | 81.233   | 100    | 82.574   | 100         | 87.677 100  | 86.121 | 100     | 89.996 100  | 93.194    | 100     | 104.471 | 100        | 108.306 100 | 112.036 | 36 100  |
| AREA CIENCIAS BASICAS           | 21.633 25,8 | 21.045 24,8 |       | 21.443 2 | 26,4 1 | 19.428 2 | 23,5        | 22.106 25,2 | 18.251 | 21,2    | 19.337 21,5 | 5 19.126  | 5 20,5  | 20.440  | 19,6       | 21.052 19,4 | 20.124  | 24 18,0 |
| FAC. DE ARQUITECTURA Y URB.     | 5.636 6,7   | 4.763       | 5,6   | 7.414    | 1.6    | 5.682    | <u>ရ</u>    | 6.902 7,9   | 6.431  | 7,5     | 7.395 8,    | 8,2 6.700 | 0 7,2   | 7.955   | 9'2        | 8.285 7,6   | 3 7.517 | 17 6,7  |
| FAC. DE C. EXACTAS, FIS. Y NAT. | 8.252 9,8   | 6,259       | 7,4   | 6.284    | 7,7    | 5.794    | 2'0         | 5.892 6,7   | 5.463  | 6,3     | 5,433 6,    | 6,0 5.512 | 2 5,9   | 5.428   | 5,2        | 5.644 5,2   | 2 5.669 | 39 5,1  |
| FAC. DE CIENCIAS QUÍMICAS       | 5.508 6,6   | 7.857       | 6,    | 4.968    | 6,1    | 5.694    | 6,9         | 7.080 8,1   | 4.262  | 6,4     | 4.318 4,    | 4,8 4.236 | 6 4,5   | 3.998   | 3,8        | 3,856 3,6   | 3.561   |         |
| FAC. DE MAT., ASTRON. Y FIS.    | 589 0,7     | 591         | 0,7   | 494      | 0.6    | 206      | 0,6         | 495 0,6     | 495    | 9,0     | 573 0,      | 969   970 | 6 0,7   | 936     | 6,0        | 1.003 0,9   |         | 977 0,9 |
| FAC. DE CS. AGROPECUARIAS       | 1.648 2,0   | 1.575       | £.    | 2.283    | 2,8    | 1.752    | 2,1         | 1.737 2,0   | 1.600  | 6.      | 1.618 1,    | 1,8 2.042 | 2,2     | 2.123   | 2,0        | 2.264 2,1   | 1 2.400 | 2,1     |
| AREA CIENCIAS SOCIALES          | 28.518 34,0 | 29.357      | 34,6  | 26.016 3 | 32,0 3 | 30.252 3 | 36,6        | 32.476 37,0 | 31.928 | 37,1    | 32.403 36,0 | 0 34.370  | 96,96 ( | 37.269  | 35,7       | 41.251 38,1 | 43.998  | 39,3    |
| FAC. DE DERECHO                 | 19.147 22,8 | 19.790      | 23,3  | 15.906 1 | 19,6   | 19.064   | 23,1        | 20.608 23,5 | 19,144 | 22.2    | 18.910 21,0 | 19.987    | 7 21,4  | 22.656  | 21,7       | 25.443 23,5 |         |         |
| Derecho                         | 16.444 19,6 | 16,939      | 20,0  | 13.030 1 | 16,0   | 15,999   | 19,4        | 15.817 18,0 | 15.170 | 17,6    | 14.181 15,8 | 14.864    | 15,9    | 16,695  | 16,0       | 18.955 17,5 | 19.646  | 17.5    |
| Trabajo Social                  | 824 1,0     | 740         | 6,0   | 645      | 8,0    | 720      | 6'0         | 757 0,9     | 828    | 1,0     | 1.061 1.    | 1,2 1,230 | 0 1,3   | 1,439   | 4.4        | 1.602 1,5   | 1.824   | 9,1 4,  |
| Ciencias de la Información      | 1.879 2,2   | 2,111       | 2,5   | 2.231    | 2,7    | 2.345    | 2,8         | 4.034 4,6   | 3,146  | 3,7     | 3.668 4     | 4,1 3.893 | 3 4.2   | 4.522   | <b>Α</b> . | 4.886 4,5   | 4.625   |         |
| FAC. DE CS. ECONOMICAS          | 9.371 11,2  | 9,567       | 11,3  | 10.110 1 |        | 11.188   | 13,5        | 11.868 13,5 | 12.784 | 14,8    | 13.493 15,0 | ,0 14,383 | 3 15,4  | 14,613  | 14.0       | 15.808 14,6 | 17.903  | J3 16,0 |
| AREA CIENCIAS MEDICAS           | 23.209 27,7 | 23.273      | 27,4  | 23.408 2 | 28,8 2 | 22.356 2 | 27,1        | 22.212 25,3 | 23.359 | 27,1 24 | 24.480 27,2 | 2 24.436  | 5 26,2  | 29.407  | 28,1       | 27.633 25,5 | 28.628  | 38 25,6 |
| FAC. DE CIENCIAS MEDICAS        | 19.988 23.8 | 19,926      | 23,5  | 19.764 2 | 24,3   | 18.678   | 22,6        | 18.310 20,9 | 19.326 | 22,4    | 20.365 22,6 | ,6 20.193 | 3 21,7  | 24.857  | 23,8       | 23.155 21,4 | 24.224  | 24 21,6 |
| Medicina                        | 12.560 15,0 | 13.420      | 15,8  | 12.123 1 | 14,9   | 12.021   | 14,6        | 11.294 12,9 | 11.699 | 13,6    | 11.955 13,3 | ,3 11.847 | 7 12,7  | 14.387  | 13,8       | 11.976 11,1 | 12.866  | 36 11,5 |
| Tecnología Médica               | 1.484 1.8   | 1,186       | 1,4   | 1.097    | 4.     | 927      | 1,1         | 1.106 1,3   | 1.218  | 4,      | 1.532 1,    | 1,7 1,716 | 5 1,8   | 1.876   | 6,7        | 1,998 1,8   | 1.859   | 7,1 65  |
| Kinesiología y Fisioterapia     | 3.832 4,6   | 3,087       | 9     | 4.463    | 6,6    | 3.507    | 4,2         | 3.630 4,1   | 3.452  | 0,      | 3.621 4,    | 4,0 2.832 | 3,0     | 4.069   | 3,9        | 4.383 4,0   | 4.656   | 56 4.2  |
| Fonoaudiología                  | 471 0,6     | 444         | 0,5   | 534      | 0,7    | 519      | 9,0         | 433 0,5     | 732    | 8.0     | 685 0,      | 0,8 713   | 3 0,8   | 206     | 6'0        | 1,231 1,1   |         |         |
| Enfermerla                      | 658 0,8     | 954         | 1,1   | 229      | 8.0    | 639      | 1,0         | 912 1,0     | 1.163  | 4.      | 1.444 1,    | 1,6 1.836 | 5 2.0   | 2,291   | 2,2        | 2.126 2,0   | 2.052   |         |
| Nutrición                       | 983 1,2     | 835         | 1,0   | 870      | 1.1    | 865      | 1,0         | 935 1,1     | 1.062  | 1.2     | 1.128 1,    | 1,3 1.249 | 6,1     | 1.327   | 1,3        |             |         |         |
| FAC. DE ODONTOLOGIA             | 3.221 3,8   | 3.347       | 3,9   | 3.644    | 4<br>ئ | 3.678    | 6,5         | 3.902 4,5   | 4.033  | 7.      | 4.115 4     | 4,6 4.243 | 3 4,6   | 4.550   | 4,         | 4,478 4,1   | 4.404   | 9,8     |
| AREA CIENCIAS HUMANAS           | 10.455 12,5 | 11.161      | 13,2  | 10.366 1 | 12,8   | 10.538 1 | 12,8        | 10.883 12,4 | 12.583 | 14,6    | 13.776 15,3 | 3 15.262  | 2 16,4  | 17.355  | 16,6       | 18.370 17,0 | 19.286  | 6 17,2  |
| FAC. DE FILOSOFIA Y HUMAN.      | 8.070 9.6   | 8.250       | 5.6   | 7.099    | 8,7    | 7.681    | 6,          | 8.080 9,2   | 9.607  | 11,2    | 10.720 11,9 | ,9 12.251 | 13.1    | 13.877  | 13,3       | 6,626 6,1   |         |         |
| FAC. DE PSICOLOGIA              |             |             |       |          |        |          | <del></del> |             | ;      |         |             |           |         | ļ       | •          |             |         |         |
| FAC. DE LENGUAS                 | 2.385 2.8   | 2.911       | 3,4   | 3.267    | 6,0    | 2.857    | 3,5         | 2.803 3,2   | 2.976  | 3.5     | 3.056       | 3,4 3.011 | 1 3.2   | 3.478   | 3,3        | 4.087 3,8   | 3.556   | 3.2     |

EVOLUCION DEL TOTAL DE ALUMNOS POR DEPENDENCIAS PERIODO 1990-2000

| AREAS                           | 1990        | 1991        | ╟          | 1992      | -        | 1993      |        | 1994        | 1995   | L        | 1996      |            | 1997        | 1998    |          | 1999       |            | 2000     |          |
|---------------------------------|-------------|-------------|------------|-----------|----------|-----------|--------|-------------|--------|----------|-----------|------------|-------------|---------|----------|------------|------------|----------|----------|
| )                               | N Porc.     | z           | Porc.      | Z<br>P    | Porc.    | ₽<br>Po   | Porc.  | N Porc.     | Z      | orc.     | N Po      | Porc. N    | Porc.       | z       | Porc.    | N Porc     | rc, N      |          | Porc.    |
| TOTAL UNIVERSIDAD               | 5           | 84.836      | -11        | 33        |          | 82.574 1  |        | 87.677 100  | 86.121 | 100      | 89.996 1  | 100 93.194 | 194 100     | 104.471 | 100      | 108.306 10 | 100 112    | 112.036  | 100      |
| AREA CIENCIAS BASICAS           | 21.633 25,8 | 21.045 24,8 |            | 21.443 20 | 26,4     | 19,428 23 | 23,5   | 22.106 25,2 | 18.251 | 21,2 15  | 19.337 21 | 21,5 19.1  | 19.126 20,5 | 20.440  | 19,6     | 21.052 19  | 19,4       | 20.124 1 | 18,0     |
|                                 |             |             | -          | ;         |          |           | - 0    |             |        |          | 7 205     |            | 6700 73     | 7 056   | 7        | 8 285      | 7.6        | 7.517    | 6.7      |
| FAC. DE ARQUITECTURA Y URB.     |             |             | <u>ဂ</u>   | 6.414     |          |           | n<br>o |             | 6      |          |           |            |             |         | - t      |            |            | : 6      | ,        |
| FAC, DE C, EXACTAS, FIS. Y NAT. | 8.252 9,8   | 6.259       | 7,4        | 6.284     | 1,7      | 5.794     | 0,7    |             | 5.463  |          |           |            |             |         | 2,0      |            |            | 000      | റ്       |
| FAC. DE CIENCIAS QUIMICAS       | 5.508 6,6   | 7.857       | ත<br>ල     | 4.968     |          | 5.694 (   | 6,9    | 7.080 8,1   | 4.262  |          |           |            |             | ೮       | 8,0      |            |            | 3.561    | 32       |
| FAC. DE MAT., ASTRON. Y FIS.    | 589 0,7     | 591         | 2,0        | 494       | 9'0      | 909       | 9,0    | 495 0,6     | 496    | 9'0      | 573 (     | 9,0        | 636 0,7     |         | 60       |            |            | 216      | 0.9      |
| FAC. DE CS. AGROPECUARIAS       | 1.648 2,0   | 1.575       | <u>6</u> , | 2.283     | 8.       | 1.752     | 2,1    | 1,737 2,0   | 1.600  | <u>ල</u> | 1.618     | 1,8        | 042 2,2     | 2.123   | 2,0      | 2.264      | 2,1        | 2.400    | 2,1      |
| AREA CIENCIAS SOCIALES          | 28.518 34,0 | 29.357      | 34,6       | 26.016 3; | 32,0 30  | 30,252 30 | 36,6   | 32.476 37,0 | 31.928 | 37,1 32  | 32.403 36 | 36,0 34.   | 34.370 36,9 | 37.269  | 35,7     | 41.251 38  | 38,1       | 43.998 3 | 39,3     |
| FAC. DE DERECHO                 | 19.147 22,8 | 19,790 23,3 |            | 15.906 1  | 19,6     | 19.064 23 | 23,1   | 20,608 23,5 | 19.144 | 22,2     | 18.910 27 | 21,0 19.   | 19.987 21,4 | 22.656  | 21.7     | 25.443 23  | 23,5 26    | 26.095 2 | 23,3     |
| Derecho                         | 16.444 19,6 | 16.939      | 20,0       | 13.030 1  | 16,0     | 15.999 1  | 19,4   | 15.817 18,0 | 15.170 | 17,6 1   | 14.187 1  | 15,8 14,   | 14,864 15,9 | 16.695  | 16,0     | 18.955 17  | 17,5 19    | 19.646 1 | 17,5     |
| Trabato Social                  | 824 1,0     | 240         | 6.0        | 645       | 8'0      | 720       | 6,0    | 757 0,9     | 828    | 1,0      | 1.061     | 1,2        | 1,230 1,3   | 1.439   | 1,4      | 1.602 1    | 1,5        | 1.824    | 1,6      |
| Clencias de la Información      | 1,879 2,2   | 2.111       | 2,5        | 2.231     | 2,7      | 2.345     | 2,8    | 4.034 4,6   | 3.146  | 3,7      | 3.668     | 4,1        | 3.893 4,2   | 4.522   | 4,       | 4.886      |            | 4.625    | 4,1      |
| FAC. DE CS. ECONOMICAS          | 9.371 11,2  | 9.567       | 11,3       | 10.110 1  | 12,4     | 11.188 1: | 13,5   | 11.868 13,5 | 12.784 | 14,8     | 13.493 1  | 15,0 14.   | 14.383 15,4 | 14.613  | 14.0     | 15.808 14  | 14,6 17    | 17.903 1 | 16,0     |
|                                 | 7 70 000 00 | 576 56      | 27.4       | 23.408.2  | - 28.8   | 22.356.23 | 27.1   | 22.212.25.3 | 23.359 | 27.1     | 24.480 27 | 27.2       | 24.436 26,2 | 29.407  | 28,1     | 27.633 25  | 25,5 28    | 28.628 2 | 25,6     |
| AREA CIENCIAS IECUCAS           | 10,403 61,1 | 24:07       |            |           |          |           |        |             |        |          |           |            |             |         |          |            | ···· ··· • |          |          |
| FAC, DE CIENCIAS MEDICAS        | 19,988 23,8 | 19.926      | 23,5       | 19.764 2  | 24,3     | 18.678 2  | 22,6   | 18.310 20,9 | 19.326 | 22,4 2   | 20.365 23 | 22,6 20.   | 20.193 21,7 | 24.857  | 23,8     |            |            |          | 21,6     |
| Medicina                        | 12.560 15,0 | 13.420      | 15,8       | 12.123 1  | 14,9     | 12.027 1  | 14.6   | 11.294 12,9 | 11.699 | 13,6     | 11,955 1; | 13,3 11.   | 11.847 12,7 | *-      | 13,8     |            |            |          | ÷.5      |
| Tecnología Médica               | 1.484 1,8   | 1.186       | 7,4        | 1.097     | 4.       | 927       | 1,1    | 1,106 1,3   | 1.218  | 4.       | 1.532     | 1,7        | 1,716 1,8   |         | £.       |            |            | 1.859    | ۲-<br>۲- |
| Kinesiología y Fisioterapla     | 3.832 4,6   | 3.087       | 3,6        | 4.463     | 5,5      | 3.507     | 4,2    | 3.630 4,1   | 3.452  | 4,0      | 3.621     | 4,0        |             | *       | න<br>න   |            |            | 4.656    | 4,       |
| Fonoaudiología                  | 471 0,6     | 444         | 6,0        | 534       | 0,7      | 519       | 9,0    | 433 0,5     | 732    | 8,0      | 685       | 8,0        |             |         | 6,0      |            |            | 1.100    | 0,       |
| Enfermerta                      | 658 0,8     | 954         | 1-         | 229       | 8,0      | 839       | 1,0    | 912 1,0     | 1.163  | 7.4      |           |            |             |         | 2,2      |            |            | 2.052    | 6        |
| Nutrición                       | 983 1,2     | 835         | 1,0        | 870       | 1,1      | 865       | 0,     | 935 1,1     | 1.062  |          |           |            |             |         | ار.      |            |            | 1 691    |          |
| FAC. DE ODONTOLOGIA             | 3.221 3,8   | 3.347       | 9,0        | 3.644     | 4.<br>تن | 3.678     | 4,5    | 3.902 4,5   | 4.033  | 7.7      | 4.115     | 4,6        | 4.243 4,6   | 4.550   | 4.<br>4. | 4.478      | 4.<br>     | 4.404    | က<br>က   |
| AREA CIENCIAS HUMANAS           | 10.455 12,5 | 11.161      | 13,2       | 10.366 1. | 12,8     | 10.538 1. | 12,8   | 10.883 12,4 | 12.583 | 14,6     | 13.776 1! | 15,3 15.   | 15.262 16,4 | 17.355  | 16,6     | 18.370 17  | 17,0 19    | 19.286 1 | 17,2     |
| FAC DE FILOSOFIA Y HUMAN.       | 8.070 9.6   | 8.250       | 5,0        | 7.099     | 8,7      | 7.681     | 6,3    | 8.080 9,2   | 9.607  | 1,2      | 10.720 1  | 11,9 12.   | 12,251 13,1 | 13.877  | 13,3     | 6.626      |            | 7.708    | 6,9      |
| FAC. DE PSICOLOGIA              |             |             |            |           |          |           |        |             |        |          |           |            |             |         | •        | 7.657      |            | 8.022    | 7,2      |
| FAC. DE LENGUAS                 | 2.385 2.8   | 2.911       | 3,4        | 3.267     | 4.0      | 2.857     | 3,5    | 2.803 3.2   | 2.976  | 3,5      | 3.056     | 3,4 3.     | 3.011 3,2   | 3.478   | 3,3      | 4.087      | 3,8        | 3.556    | 3.2      |
|                                 |             |             |            |           |          |           |        |             |        |          |           |            |             |         |          |            |            |          |          |