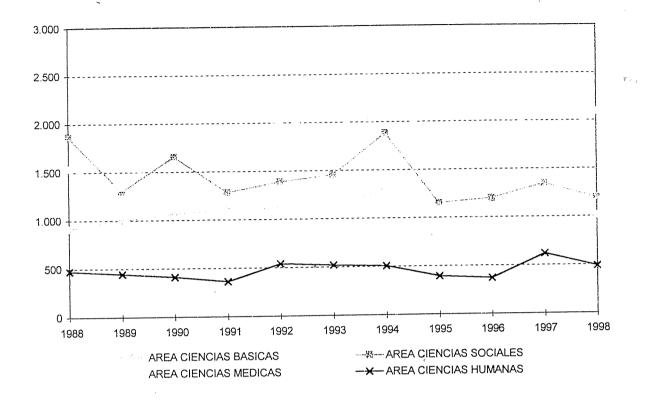

#### ANUARIO ESTADÍSTICO 1999 UNIVERSIDAD NACIONAL DE CORDOBA

| INDICE                                                                                                                                                                                                                                                                                                                                                                                                                                                                                                                                                                                                                                                                                                                                                                                                                                                                                                                                                                                                                                                                                                                                                                                                                                                                                                                                                                                                                                                                                                                                                                                                                                                                                                                                                                                                                                                                                                                                                                                                                                                                                                                         |             |
|--------------------------------------------------------------------------------------------------------------------------------------------------------------------------------------------------------------------------------------------------------------------------------------------------------------------------------------------------------------------------------------------------------------------------------------------------------------------------------------------------------------------------------------------------------------------------------------------------------------------------------------------------------------------------------------------------------------------------------------------------------------------------------------------------------------------------------------------------------------------------------------------------------------------------------------------------------------------------------------------------------------------------------------------------------------------------------------------------------------------------------------------------------------------------------------------------------------------------------------------------------------------------------------------------------------------------------------------------------------------------------------------------------------------------------------------------------------------------------------------------------------------------------------------------------------------------------------------------------------------------------------------------------------------------------------------------------------------------------------------------------------------------------------------------------------------------------------------------------------------------------------------------------------------------------------------------------------------------------------------------------------------------------------------------------------------------------------------------------------------------------|-------------|
| Autoridades de la U.N.C.<br>Estructura Académica de la U.N.C.                                                                                                                                                                                                                                                                                                                                                                                                                                                                                                                                                                                                                                                                                                                                                                                                                                                                                                                                                                                                                                                                                                                                                                                                                                                                                                                                                                                                                                                                                                                                                                                                                                                                                                                                                                                                                                                                                                                                                                                                                                                                  | 1<br>2<br>7 |
| Localización de las Dependencias                                                                                                                                                                                                                                                                                                                                                                                                                                                                                                                                                                                                                                                                                                                                                                                                                                                                                                                                                                                                                                                                                                                                                                                                                                                                                                                                                                                                                                                                                                                                                                                                                                                                                                                                                                                                                                                                                                                                                                                                                                                                                               | ľ           |
| CAPITULO I: EVOLUCION DE LA MATRICULA Y DE LOS GRADUADOS                                                                                                                                                                                                                                                                                                                                                                                                                                                                                                                                                                                                                                                                                                                                                                                                                                                                                                                                                                                                                                                                                                                                                                                                                                                                                                                                                                                                                                                                                                                                                                                                                                                                                                                                                                                                                                                                                                                                                                                                                                                                       |             |
| EAOFOCIOU DE L'A MATAGOETA L'EST TOU DE L'EST TOU DE L'EST TOU DE L'EST TOU DE L'EST TOU D'EST TOU DE L'EST TOU DE L'EST TOU DE L'EST TOU D'EST TOU D'E |             |
| Total de Alumnos. Período 1989 – 1999                                                                                                                                                                                                                                                                                                                                                                                                                                                                                                                                                                                                                                                                                                                                                                                                                                                                                                                                                                                                                                                                                                                                                                                                                                                                                                                                                                                                                                                                                                                                                                                                                                                                                                                                                                                                                                                                                                                                                                                                                                                                                          | 10          |
| Gráfico: Evolución del Total de Alumnos por Dependencia                                                                                                                                                                                                                                                                                                                                                                                                                                                                                                                                                                                                                                                                                                                                                                                                                                                                                                                                                                                                                                                                                                                                                                                                                                                                                                                                                                                                                                                                                                                                                                                                                                                                                                                                                                                                                                                                                                                                                                                                                                                                        | 11          |
| Nuevos Inscriptos. Período 1989 – 1999                                                                                                                                                                                                                                                                                                                                                                                                                                                                                                                                                                                                                                                                                                                                                                                                                                                                                                                                                                                                                                                                                                                                                                                                                                                                                                                                                                                                                                                                                                                                                                                                                                                                                                                                                                                                                                                                                                                                                                                                                                                                                         | 12          |
| Gráfico: Evolución de los Nuevos Inscriptos por Dependencia                                                                                                                                                                                                                                                                                                                                                                                                                                                                                                                                                                                                                                                                                                                                                                                                                                                                                                                                                                                                                                                                                                                                                                                                                                                                                                                                                                                                                                                                                                                                                                                                                                                                                                                                                                                                                                                                                                                                                                                                                                                                    | 13          |
| Egresados. Período 1988 – 1998                                                                                                                                                                                                                                                                                                                                                                                                                                                                                                                                                                                                                                                                                                                                                                                                                                                                                                                                                                                                                                                                                                                                                                                                                                                                                                                                                                                                                                                                                                                                                                                                                                                                                                                                                                                                                                                                                                                                                                                                                                                                                                 | 14          |
| Gráfico: Evolución de los Egresados por Dependencia                                                                                                                                                                                                                                                                                                                                                                                                                                                                                                                                                                                                                                                                                                                                                                                                                                                                                                                                                                                                                                                                                                                                                                                                                                                                                                                                                                                                                                                                                                                                                                                                                                                                                                                                                                                                                                                                                                                                                                                                                                                                            | 15          |
| Gráfico comparativo: Evolución de los alumnos, los nuevos Inscriptos y los egresados por Dependencia                                                                                                                                                                                                                                                                                                                                                                                                                                                                                                                                                                                                                                                                                                                                                                                                                                                                                                                                                                                                                                                                                                                                                                                                                                                                                                                                                                                                                                                                                                                                                                                                                                                                                                                                                                                                                                                                                                                                                                                                                           | 16          |
| CAPITULO II: ALUMNOS 1999                                                                                                                                                                                                                                                                                                                                                                                                                                                                                                                                                                                                                                                                                                                                                                                                                                                                                                                                                                                                                                                                                                                                                                                                                                                                                                                                                                                                                                                                                                                                                                                                                                                                                                                                                                                                                                                                                                                                                                                                                                                                                                      |             |
| Totales por Dependencia y Carrera                                                                                                                                                                                                                                                                                                                                                                                                                                                                                                                                                                                                                                                                                                                                                                                                                                                                                                                                                                                                                                                                                                                                                                                                                                                                                                                                                                                                                                                                                                                                                                                                                                                                                                                                                                                                                                                                                                                                                                                                                                                                                              |             |
| Total de Alumnos, Nuevos Inscriptos y Reinscriptos                                                                                                                                                                                                                                                                                                                                                                                                                                                                                                                                                                                                                                                                                                                                                                                                                                                                                                                                                                                                                                                                                                                                                                                                                                                                                                                                                                                                                                                                                                                                                                                                                                                                                                                                                                                                                                                                                                                                                                                                                                                                             | 17          |
| Total de alumnos por Carrera y Sexo                                                                                                                                                                                                                                                                                                                                                                                                                                                                                                                                                                                                                                                                                                                                                                                                                                                                                                                                                                                                                                                                                                                                                                                                                                                                                                                                                                                                                                                                                                                                                                                                                                                                                                                                                                                                                                                                                                                                                                                                                                                                                            | 19          |
| Nuevos Inscriptos por Carrera y Sexo                                                                                                                                                                                                                                                                                                                                                                                                                                                                                                                                                                                                                                                                                                                                                                                                                                                                                                                                                                                                                                                                                                                                                                                                                                                                                                                                                                                                                                                                                                                                                                                                                                                                                                                                                                                                                                                                                                                                                                                                                                                                                           | 21          |
| Reinscriptos por Carrera y Sexo                                                                                                                                                                                                                                                                                                                                                                                                                                                                                                                                                                                                                                                                                                                                                                                                                                                                                                                                                                                                                                                                                                                                                                                                                                                                                                                                                                                                                                                                                                                                                                                                                                                                                                                                                                                                                                                                                                                                                                                                                                                                                                | 23          |
| Total de Alumnos según Año de Ingreso a la Carrera                                                                                                                                                                                                                                                                                                                                                                                                                                                                                                                                                                                                                                                                                                                                                                                                                                                                                                                                                                                                                                                                                                                                                                                                                                                                                                                                                                                                                                                                                                                                                                                                                                                                                                                                                                                                                                                                                                                                                                                                                                                                             | 25          |
| Estudios Secundarios                                                                                                                                                                                                                                                                                                                                                                                                                                                                                                                                                                                                                                                                                                                                                                                                                                                                                                                                                                                                                                                                                                                                                                                                                                                                                                                                                                                                                                                                                                                                                                                                                                                                                                                                                                                                                                                                                                                                                                                                                                                                                                           |             |
| Dependencia del Establecimiento                                                                                                                                                                                                                                                                                                                                                                                                                                                                                                                                                                                                                                                                                                                                                                                                                                                                                                                                                                                                                                                                                                                                                                                                                                                                                                                                                                                                                                                                                                                                                                                                                                                                                                                                                                                                                                                                                                                                                                                                                                                                                                | 27          |
| Total de Alumnos                                                                                                                                                                                                                                                                                                                                                                                                                                                                                                                                                                                                                                                                                                                                                                                                                                                                                                                                                                                                                                                                                                                                                                                                                                                                                                                                                                                                                                                                                                                                                                                                                                                                                                                                                                                                                                                                                                                                                                                                                                                                                                               | 28          |
| Nuevos Inscriptos                                                                                                                                                                                                                                                                                                                                                                                                                                                                                                                                                                                                                                                                                                                                                                                                                                                                                                                                                                                                                                                                                                                                                                                                                                                                                                                                                                                                                                                                                                                                                                                                                                                                                                                                                                                                                                                                                                                                                                                                                                                                                                              | 20          |
| Tipo de Estudios                                                                                                                                                                                                                                                                                                                                                                                                                                                                                                                                                                                                                                                                                                                                                                                                                                                                                                                                                                                                                                                                                                                                                                                                                                                                                                                                                                                                                                                                                                                                                                                                                                                                                                                                                                                                                                                                                                                                                                                                                                                                                                               | 29          |
| Total de Alumnos                                                                                                                                                                                                                                                                                                                                                                                                                                                                                                                                                                                                                                                                                                                                                                                                                                                                                                                                                                                                                                                                                                                                                                                                                                                                                                                                                                                                                                                                                                                                                                                                                                                                                                                                                                                                                                                                                                                                                                                                                                                                                                               | 30          |
| Nuevos Inscriptos                                                                                                                                                                                                                                                                                                                                                                                                                                                                                                                                                                                                                                                                                                                                                                                                                                                                                                                                                                                                                                                                                                                                                                                                                                                                                                                                                                                                                                                                                                                                                                                                                                                                                                                                                                                                                                                                                                                                                                                                                                                                                                              | 00          |
| Otros datos personales de los Alumnos                                                                                                                                                                                                                                                                                                                                                                                                                                                                                                                                                                                                                                                                                                                                                                                                                                                                                                                                                                                                                                                                                                                                                                                                                                                                                                                                                                                                                                                                                                                                                                                                                                                                                                                                                                                                                                                                                                                                                                                                                                                                                          |             |