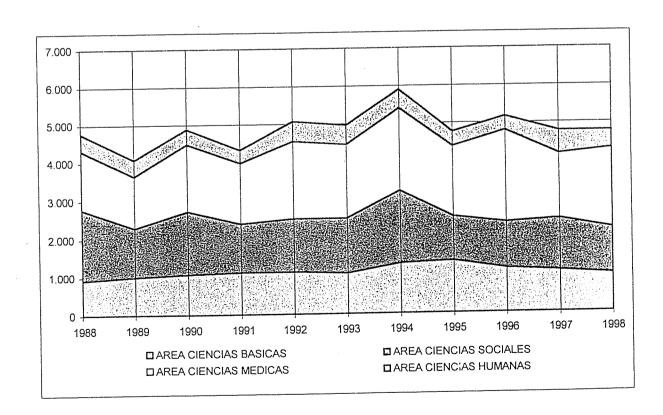

#### ANUARIO ESTADÍSTICO 1999 UNIVERSIDAD NACIONAL DE CORDOBA

| INDICE                                                                                                                                                                                                                                                                                                                                                                                                                                                                                                                                                                                                                                                                                                                                                                                                                                                                                                                                                                                                                                                                                                                                                                                                                                                                                                                                                                                                                                                                                                                                                                                                                                                                                                                                                                                                                                                                                                                                                                                                                                                                                                                         |             |
|--------------------------------------------------------------------------------------------------------------------------------------------------------------------------------------------------------------------------------------------------------------------------------------------------------------------------------------------------------------------------------------------------------------------------------------------------------------------------------------------------------------------------------------------------------------------------------------------------------------------------------------------------------------------------------------------------------------------------------------------------------------------------------------------------------------------------------------------------------------------------------------------------------------------------------------------------------------------------------------------------------------------------------------------------------------------------------------------------------------------------------------------------------------------------------------------------------------------------------------------------------------------------------------------------------------------------------------------------------------------------------------------------------------------------------------------------------------------------------------------------------------------------------------------------------------------------------------------------------------------------------------------------------------------------------------------------------------------------------------------------------------------------------------------------------------------------------------------------------------------------------------------------------------------------------------------------------------------------------------------------------------------------------------------------------------------------------------------------------------------------------|-------------|
| Autoridades de la U.N.C.<br>Estructura Académica de la U.N.C.                                                                                                                                                                                                                                                                                                                                                                                                                                                                                                                                                                                                                                                                                                                                                                                                                                                                                                                                                                                                                                                                                                                                                                                                                                                                                                                                                                                                                                                                                                                                                                                                                                                                                                                                                                                                                                                                                                                                                                                                                                                                  | 1<br>2<br>7 |
| Localización de las Dependencias                                                                                                                                                                                                                                                                                                                                                                                                                                                                                                                                                                                                                                                                                                                                                                                                                                                                                                                                                                                                                                                                                                                                                                                                                                                                                                                                                                                                                                                                                                                                                                                                                                                                                                                                                                                                                                                                                                                                                                                                                                                                                               | ľ           |
| CAPITULO I: EVOLUCION DE LA MATRICULA Y DE LOS GRADUADOS                                                                                                                                                                                                                                                                                                                                                                                                                                                                                                                                                                                                                                                                                                                                                                                                                                                                                                                                                                                                                                                                                                                                                                                                                                                                                                                                                                                                                                                                                                                                                                                                                                                                                                                                                                                                                                                                                                                                                                                                                                                                       |             |
| EAOFOCIOU DE L'A MATAGOETA L'EST TOU DE L'EST TOU DE L'EST TOU DE L'EST TOU DE L'EST TOU D'EST TOU DE L'EST TOU DE L'EST TOU DE L'EST TOU D'EST TOU D'E |             |
| Total de Alumnos. Período 1989 – 1999                                                                                                                                                                                                                                                                                                                                                                                                                                                                                                                                                                                                                                                                                                                                                                                                                                                                                                                                                                                                                                                                                                                                                                                                                                                                                                                                                                                                                                                                                                                                                                                                                                                                                                                                                                                                                                                                                                                                                                                                                                                                                          | 10          |
| Gráfico: Evolución del Total de Alumnos por Dependencia                                                                                                                                                                                                                                                                                                                                                                                                                                                                                                                                                                                                                                                                                                                                                                                                                                                                                                                                                                                                                                                                                                                                                                                                                                                                                                                                                                                                                                                                                                                                                                                                                                                                                                                                                                                                                                                                                                                                                                                                                                                                        | 11          |
| Nuevos Inscriptos. Período 1989 – 1999                                                                                                                                                                                                                                                                                                                                                                                                                                                                                                                                                                                                                                                                                                                                                                                                                                                                                                                                                                                                                                                                                                                                                                                                                                                                                                                                                                                                                                                                                                                                                                                                                                                                                                                                                                                                                                                                                                                                                                                                                                                                                         | 12          |
| Gráfico: Evolución de los Nuevos Inscriptos por Dependencia                                                                                                                                                                                                                                                                                                                                                                                                                                                                                                                                                                                                                                                                                                                                                                                                                                                                                                                                                                                                                                                                                                                                                                                                                                                                                                                                                                                                                                                                                                                                                                                                                                                                                                                                                                                                                                                                                                                                                                                                                                                                    | 13          |
| Egresados. Período 1988 – 1998                                                                                                                                                                                                                                                                                                                                                                                                                                                                                                                                                                                                                                                                                                                                                                                                                                                                                                                                                                                                                                                                                                                                                                                                                                                                                                                                                                                                                                                                                                                                                                                                                                                                                                                                                                                                                                                                                                                                                                                                                                                                                                 | 14          |
| Gráfico: Evolución de los Egresados por Dependencia                                                                                                                                                                                                                                                                                                                                                                                                                                                                                                                                                                                                                                                                                                                                                                                                                                                                                                                                                                                                                                                                                                                                                                                                                                                                                                                                                                                                                                                                                                                                                                                                                                                                                                                                                                                                                                                                                                                                                                                                                                                                            | 15          |
| Gráfico comparativo: Evolución de los alumnos, los nuevos Inscriptos y los egresados por Dependencia                                                                                                                                                                                                                                                                                                                                                                                                                                                                                                                                                                                                                                                                                                                                                                                                                                                                                                                                                                                                                                                                                                                                                                                                                                                                                                                                                                                                                                                                                                                                                                                                                                                                                                                                                                                                                                                                                                                                                                                                                           | 16          |
| CAPITULO II: ALUMNOS 1999                                                                                                                                                                                                                                                                                                                                                                                                                                                                                                                                                                                                                                                                                                                                                                                                                                                                                                                                                                                                                                                                                                                                                                                                                                                                                                                                                                                                                                                                                                                                                                                                                                                                                                                                                                                                                                                                                                                                                                                                                                                                                                      |             |
| Totales por Dependencia y Carrera                                                                                                                                                                                                                                                                                                                                                                                                                                                                                                                                                                                                                                                                                                                                                                                                                                                                                                                                                                                                                                                                                                                                                                                                                                                                                                                                                                                                                                                                                                                                                                                                                                                                                                                                                                                                                                                                                                                                                                                                                                                                                              |             |
| Total de Alumnos, Nuevos Inscriptos y Reinscriptos                                                                                                                                                                                                                                                                                                                                                                                                                                                                                                                                                                                                                                                                                                                                                                                                                                                                                                                                                                                                                                                                                                                                                                                                                                                                                                                                                                                                                                                                                                                                                                                                                                                                                                                                                                                                                                                                                                                                                                                                                                                                             | 17          |
| Total de alumnos por Carrera y Sexo                                                                                                                                                                                                                                                                                                                                                                                                                                                                                                                                                                                                                                                                                                                                                                                                                                                                                                                                                                                                                                                                                                                                                                                                                                                                                                                                                                                                                                                                                                                                                                                                                                                                                                                                                                                                                                                                                                                                                                                                                                                                                            | 19          |
| Nuevos Inscriptos por Carrera y Sexo                                                                                                                                                                                                                                                                                                                                                                                                                                                                                                                                                                                                                                                                                                                                                                                                                                                                                                                                                                                                                                                                                                                                                                                                                                                                                                                                                                                                                                                                                                                                                                                                                                                                                                                                                                                                                                                                                                                                                                                                                                                                                           | 21          |
| Reinscriptos por Carrera y Sexo                                                                                                                                                                                                                                                                                                                                                                                                                                                                                                                                                                                                                                                                                                                                                                                                                                                                                                                                                                                                                                                                                                                                                                                                                                                                                                                                                                                                                                                                                                                                                                                                                                                                                                                                                                                                                                                                                                                                                                                                                                                                                                | 23          |
| Total de Alumnos según Año de Ingreso a la Carrera                                                                                                                                                                                                                                                                                                                                                                                                                                                                                                                                                                                                                                                                                                                                                                                                                                                                                                                                                                                                                                                                                                                                                                                                                                                                                                                                                                                                                                                                                                                                                                                                                                                                                                                                                                                                                                                                                                                                                                                                                                                                             | 25          |
| Estudios Secundarios                                                                                                                                                                                                                                                                                                                                                                                                                                                                                                                                                                                                                                                                                                                                                                                                                                                                                                                                                                                                                                                                                                                                                                                                                                                                                                                                                                                                                                                                                                                                                                                                                                                                                                                                                                                                                                                                                                                                                                                                                                                                                                           |             |
| Dependencia del Establecimiento                                                                                                                                                                                                                                                                                                                                                                                                                                                                                                                                                                                                                                                                                                                                                                                                                                                                                                                                                                                                                                                                                                                                                                                                                                                                                                                                                                                                                                                                                                                                                                                                                                                                                                                                                                                                                                                                                                                                                                                                                                                                                                | 27          |
| Total de Alumnos                                                                                                                                                                                                                                                                                                                                                                                                                                                                                                                                                                                                                                                                                                                                                                                                                                                                                                                                                                                                                                                                                                                                                                                                                                                                                                                                                                                                                                                                                                                                                                                                                                                                                                                                                                                                                                                                                                                                                                                                                                                                                                               | 28          |
| Nuevos Inscriptos                                                                                                                                                                                                                                                                                                                                                                                                                                                                                                                                                                                                                                                                                                                                                                                                                                                                                                                                                                                                                                                                                                                                                                                                                                                                                                                                                                                                                                                                                                                                                                                                                                                                                                                                                                                                                                                                                                                                                                                                                                                                                                              | 20          |
| Tipo de Estudios                                                                                                                                                                                                                                                                                                                                                                                                                                                                                                                                                                                                                                                                                                                                                                                                                                                                                                                                                                                                                                                                                                                                                                                                                                                                                                                                                                                                                                                                                                                                                                                                                                                                                                                                                                                                                                                                                                                                                                                                                                                                                                               | 29          |
| Total de Alumnos                                                                                                                                                                                                                                                                                                                                                                                                                                                                                                                                                                                                                                                                                                                                                                                                                                                                                                                                                                                                                                                                                                                                                                                                                                                                                                                                                                                                                                                                                                                                                                                                                                                                                                                                                                                                                                                                                                                                                                                                                                                                                                               | 30          |
| Nuevos Inscriptos                                                                                                                                                                                                                                                                                                                                                                                                                                                                                                                                                                                                                                                                                                                                                                                                                                                                                                                                                                                                                                                                                                                                                                                                                                                                                                                                                                                                                                                                                                                                                                                                                                                                                                                                                                                                                                                                                                                                                                                                                                                                                                              | 00          |
| Otros datos personales de los Alumnos                                                                                                                                                                                                                                                                                                                                                                                                                                                                                                                                                                                                                                                                                                                                                                                                                                                                                                                                                                                                                                                                                                                                                                                                                                                                                                                                                                                                                                                                                                                                                                                                                                                                                                                                                                                                                                                                                                                                                                                                                                                                                          |             |