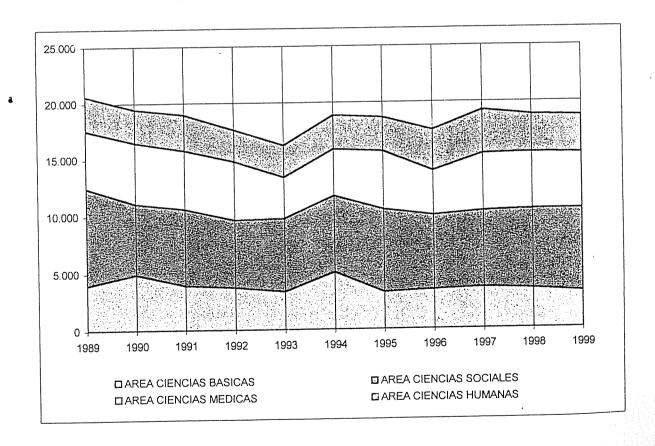

#### ANUARIO ESTADÍSTICO 1999 UNIVERSIDAD NACIONAL DE CORDOBA

| INDICE                                                                                                                                                                                                                                                                                                                                                                                                                                                                                                                                                                                                                                                                                                                                                                                                                                                                                                                                                                                                                                                                                                                                                                                                                                                                                                                                                                                                                                                                                                                                                                                                                                                                                                                                                                                                                                                                                                                                                                                                                                                                                                                         |             |
|--------------------------------------------------------------------------------------------------------------------------------------------------------------------------------------------------------------------------------------------------------------------------------------------------------------------------------------------------------------------------------------------------------------------------------------------------------------------------------------------------------------------------------------------------------------------------------------------------------------------------------------------------------------------------------------------------------------------------------------------------------------------------------------------------------------------------------------------------------------------------------------------------------------------------------------------------------------------------------------------------------------------------------------------------------------------------------------------------------------------------------------------------------------------------------------------------------------------------------------------------------------------------------------------------------------------------------------------------------------------------------------------------------------------------------------------------------------------------------------------------------------------------------------------------------------------------------------------------------------------------------------------------------------------------------------------------------------------------------------------------------------------------------------------------------------------------------------------------------------------------------------------------------------------------------------------------------------------------------------------------------------------------------------------------------------------------------------------------------------------------------|-------------|
| Autoridades de la U.N.C.<br>Estructura Académica de la U.N.C.                                                                                                                                                                                                                                                                                                                                                                                                                                                                                                                                                                                                                                                                                                                                                                                                                                                                                                                                                                                                                                                                                                                                                                                                                                                                                                                                                                                                                                                                                                                                                                                                                                                                                                                                                                                                                                                                                                                                                                                                                                                                  | 1<br>2<br>7 |
| Localización de las Dependencias                                                                                                                                                                                                                                                                                                                                                                                                                                                                                                                                                                                                                                                                                                                                                                                                                                                                                                                                                                                                                                                                                                                                                                                                                                                                                                                                                                                                                                                                                                                                                                                                                                                                                                                                                                                                                                                                                                                                                                                                                                                                                               | ľ           |
| CAPITULO I: EVOLUCION DE LA MATRICULA Y DE LOS GRADUADOS                                                                                                                                                                                                                                                                                                                                                                                                                                                                                                                                                                                                                                                                                                                                                                                                                                                                                                                                                                                                                                                                                                                                                                                                                                                                                                                                                                                                                                                                                                                                                                                                                                                                                                                                                                                                                                                                                                                                                                                                                                                                       |             |
| EAOFOCIOU DE L'A MATAGOETA L'EST TOU DE L'EST TOU DE L'EST TOU DE L'EST TOU DE L'EST TOU D'EST TOU DE L'EST TOU DE L'EST TOU DE L'EST TOU D'EST TOU D'E |             |
| Total de Alumnos. Período 1989 – 1999                                                                                                                                                                                                                                                                                                                                                                                                                                                                                                                                                                                                                                                                                                                                                                                                                                                                                                                                                                                                                                                                                                                                                                                                                                                                                                                                                                                                                                                                                                                                                                                                                                                                                                                                                                                                                                                                                                                                                                                                                                                                                          | 10          |
| Gráfico: Evolución del Total de Alumnos por Dependencia                                                                                                                                                                                                                                                                                                                                                                                                                                                                                                                                                                                                                                                                                                                                                                                                                                                                                                                                                                                                                                                                                                                                                                                                                                                                                                                                                                                                                                                                                                                                                                                                                                                                                                                                                                                                                                                                                                                                                                                                                                                                        | 11          |
| Nuevos Inscriptos. Período 1989 – 1999                                                                                                                                                                                                                                                                                                                                                                                                                                                                                                                                                                                                                                                                                                                                                                                                                                                                                                                                                                                                                                                                                                                                                                                                                                                                                                                                                                                                                                                                                                                                                                                                                                                                                                                                                                                                                                                                                                                                                                                                                                                                                         | 12          |
| Gráfico: Evolución de los Nuevos Inscriptos por Dependencia                                                                                                                                                                                                                                                                                                                                                                                                                                                                                                                                                                                                                                                                                                                                                                                                                                                                                                                                                                                                                                                                                                                                                                                                                                                                                                                                                                                                                                                                                                                                                                                                                                                                                                                                                                                                                                                                                                                                                                                                                                                                    | 13          |
| Egresados. Período 1988 – 1998                                                                                                                                                                                                                                                                                                                                                                                                                                                                                                                                                                                                                                                                                                                                                                                                                                                                                                                                                                                                                                                                                                                                                                                                                                                                                                                                                                                                                                                                                                                                                                                                                                                                                                                                                                                                                                                                                                                                                                                                                                                                                                 | 14          |
| Gráfico: Evolución de los Egresados por Dependencia                                                                                                                                                                                                                                                                                                                                                                                                                                                                                                                                                                                                                                                                                                                                                                                                                                                                                                                                                                                                                                                                                                                                                                                                                                                                                                                                                                                                                                                                                                                                                                                                                                                                                                                                                                                                                                                                                                                                                                                                                                                                            | 15          |
| Gráfico comparativo: Evolución de los alumnos, los nuevos Inscriptos y los egresados por Dependencia                                                                                                                                                                                                                                                                                                                                                                                                                                                                                                                                                                                                                                                                                                                                                                                                                                                                                                                                                                                                                                                                                                                                                                                                                                                                                                                                                                                                                                                                                                                                                                                                                                                                                                                                                                                                                                                                                                                                                                                                                           | 16          |
| CAPITULO II: ALUMNOS 1999                                                                                                                                                                                                                                                                                                                                                                                                                                                                                                                                                                                                                                                                                                                                                                                                                                                                                                                                                                                                                                                                                                                                                                                                                                                                                                                                                                                                                                                                                                                                                                                                                                                                                                                                                                                                                                                                                                                                                                                                                                                                                                      |             |
| Totales por Dependencia y Carrera                                                                                                                                                                                                                                                                                                                                                                                                                                                                                                                                                                                                                                                                                                                                                                                                                                                                                                                                                                                                                                                                                                                                                                                                                                                                                                                                                                                                                                                                                                                                                                                                                                                                                                                                                                                                                                                                                                                                                                                                                                                                                              |             |
| Total de Alumnos, Nuevos Inscriptos y Reinscriptos                                                                                                                                                                                                                                                                                                                                                                                                                                                                                                                                                                                                                                                                                                                                                                                                                                                                                                                                                                                                                                                                                                                                                                                                                                                                                                                                                                                                                                                                                                                                                                                                                                                                                                                                                                                                                                                                                                                                                                                                                                                                             | 17          |
| Total de alumnos por Carrera y Sexo                                                                                                                                                                                                                                                                                                                                                                                                                                                                                                                                                                                                                                                                                                                                                                                                                                                                                                                                                                                                                                                                                                                                                                                                                                                                                                                                                                                                                                                                                                                                                                                                                                                                                                                                                                                                                                                                                                                                                                                                                                                                                            | 19          |
| Nuevos Inscriptos por Carrera y Sexo                                                                                                                                                                                                                                                                                                                                                                                                                                                                                                                                                                                                                                                                                                                                                                                                                                                                                                                                                                                                                                                                                                                                                                                                                                                                                                                                                                                                                                                                                                                                                                                                                                                                                                                                                                                                                                                                                                                                                                                                                                                                                           | 21          |
| Reinscriptos por Carrera y Sexo                                                                                                                                                                                                                                                                                                                                                                                                                                                                                                                                                                                                                                                                                                                                                                                                                                                                                                                                                                                                                                                                                                                                                                                                                                                                                                                                                                                                                                                                                                                                                                                                                                                                                                                                                                                                                                                                                                                                                                                                                                                                                                | 23          |
| Total de Alumnos según Año de Ingreso a la Carrera                                                                                                                                                                                                                                                                                                                                                                                                                                                                                                                                                                                                                                                                                                                                                                                                                                                                                                                                                                                                                                                                                                                                                                                                                                                                                                                                                                                                                                                                                                                                                                                                                                                                                                                                                                                                                                                                                                                                                                                                                                                                             | 25          |
| Estudios Secundarios                                                                                                                                                                                                                                                                                                                                                                                                                                                                                                                                                                                                                                                                                                                                                                                                                                                                                                                                                                                                                                                                                                                                                                                                                                                                                                                                                                                                                                                                                                                                                                                                                                                                                                                                                                                                                                                                                                                                                                                                                                                                                                           |             |
| Dependencia del Establecimiento                                                                                                                                                                                                                                                                                                                                                                                                                                                                                                                                                                                                                                                                                                                                                                                                                                                                                                                                                                                                                                                                                                                                                                                                                                                                                                                                                                                                                                                                                                                                                                                                                                                                                                                                                                                                                                                                                                                                                                                                                                                                                                | 27          |
| Total de Alumnos                                                                                                                                                                                                                                                                                                                                                                                                                                                                                                                                                                                                                                                                                                                                                                                                                                                                                                                                                                                                                                                                                                                                                                                                                                                                                                                                                                                                                                                                                                                                                                                                                                                                                                                                                                                                                                                                                                                                                                                                                                                                                                               | 28          |
| Nuevos Inscriptos                                                                                                                                                                                                                                                                                                                                                                                                                                                                                                                                                                                                                                                                                                                                                                                                                                                                                                                                                                                                                                                                                                                                                                                                                                                                                                                                                                                                                                                                                                                                                                                                                                                                                                                                                                                                                                                                                                                                                                                                                                                                                                              | 20          |
| Tipo de Estudios                                                                                                                                                                                                                                                                                                                                                                                                                                                                                                                                                                                                                                                                                                                                                                                                                                                                                                                                                                                                                                                                                                                                                                                                                                                                                                                                                                                                                                                                                                                                                                                                                                                                                                                                                                                                                                                                                                                                                                                                                                                                                                               | 29          |
| Total de Alumnos                                                                                                                                                                                                                                                                                                                                                                                                                                                                                                                                                                                                                                                                                                                                                                                                                                                                                                                                                                                                                                                                                                                                                                                                                                                                                                                                                                                                                                                                                                                                                                                                                                                                                                                                                                                                                                                                                                                                                                                                                                                                                                               | 30          |
| Nuevos Inscriptos                                                                                                                                                                                                                                                                                                                                                                                                                                                                                                                                                                                                                                                                                                                                                                                                                                                                                                                                                                                                                                                                                                                                                                                                                                                                                                                                                                                                                                                                                                                                                                                                                                                                                                                                                                                                                                                                                                                                                                                                                                                                                                              | 00          |
| Otros datos personales de los Alumnos                                                                                                                                                                                                                                                                                                                                                                                                                                                                                                                                                                                                                                                                                                                                                                                                                                                                                                                                                                                                                                                                                                                                                                                                                                                                                                                                                                                                                                                                                                                                                                                                                                                                                                                                                                                                                                                                                                                                                                                                                                                                                          |             |