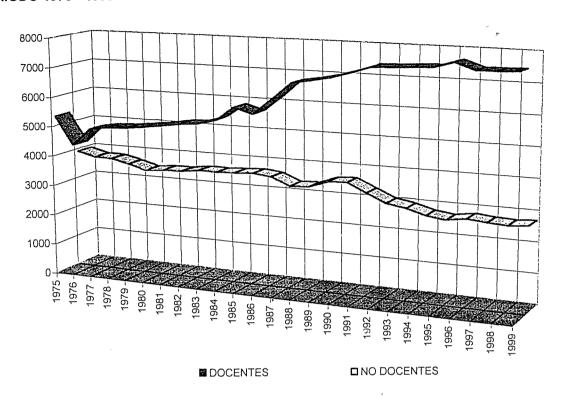

#### ANUARIO ESTADÍSTICO 1999 UNIVERSIDAD NACIONAL DE CORDOBA

| INDICE                                                                                                                                                                                                                                                                                                                                                                                                                                                                                                                                                                                                                                                                                                                                                                                                                                                                                                                                                                                                                                                                                                                                                                                                                                                                                                                                                                                                                                                                                                                                                                                                                                                                                                                                                                                                                                                                                                                                                                                                                                                                                                                         |             |
|--------------------------------------------------------------------------------------------------------------------------------------------------------------------------------------------------------------------------------------------------------------------------------------------------------------------------------------------------------------------------------------------------------------------------------------------------------------------------------------------------------------------------------------------------------------------------------------------------------------------------------------------------------------------------------------------------------------------------------------------------------------------------------------------------------------------------------------------------------------------------------------------------------------------------------------------------------------------------------------------------------------------------------------------------------------------------------------------------------------------------------------------------------------------------------------------------------------------------------------------------------------------------------------------------------------------------------------------------------------------------------------------------------------------------------------------------------------------------------------------------------------------------------------------------------------------------------------------------------------------------------------------------------------------------------------------------------------------------------------------------------------------------------------------------------------------------------------------------------------------------------------------------------------------------------------------------------------------------------------------------------------------------------------------------------------------------------------------------------------------------------|-------------|
| Autoridades de la U.N.C.<br>Estructura Académica de la U.N.C.                                                                                                                                                                                                                                                                                                                                                                                                                                                                                                                                                                                                                                                                                                                                                                                                                                                                                                                                                                                                                                                                                                                                                                                                                                                                                                                                                                                                                                                                                                                                                                                                                                                                                                                                                                                                                                                                                                                                                                                                                                                                  | 1<br>2<br>7 |
| Localización de las Dependencias                                                                                                                                                                                                                                                                                                                                                                                                                                                                                                                                                                                                                                                                                                                                                                                                                                                                                                                                                                                                                                                                                                                                                                                                                                                                                                                                                                                                                                                                                                                                                                                                                                                                                                                                                                                                                                                                                                                                                                                                                                                                                               | ľ           |
| CAPITULO I: EVOLUCION DE LA MATRICULA Y DE LOS GRADUADOS                                                                                                                                                                                                                                                                                                                                                                                                                                                                                                                                                                                                                                                                                                                                                                                                                                                                                                                                                                                                                                                                                                                                                                                                                                                                                                                                                                                                                                                                                                                                                                                                                                                                                                                                                                                                                                                                                                                                                                                                                                                                       |             |
| EAOFOCIOU DE L'A MATAGOETA L'EST TOU DE L'EST TOU DE L'EST TOU DE L'EST TOU DE L'EST TOU D'EST TOU DE L'EST TOU DE L'EST TOU DE L'EST TOU D'EST TOU D'E |             |
| Total de Alumnos. Período 1989 – 1999                                                                                                                                                                                                                                                                                                                                                                                                                                                                                                                                                                                                                                                                                                                                                                                                                                                                                                                                                                                                                                                                                                                                                                                                                                                                                                                                                                                                                                                                                                                                                                                                                                                                                                                                                                                                                                                                                                                                                                                                                                                                                          | 10          |
| Gráfico: Evolución del Total de Alumnos por Dependencia                                                                                                                                                                                                                                                                                                                                                                                                                                                                                                                                                                                                                                                                                                                                                                                                                                                                                                                                                                                                                                                                                                                                                                                                                                                                                                                                                                                                                                                                                                                                                                                                                                                                                                                                                                                                                                                                                                                                                                                                                                                                        | 11          |
| Nuevos Inscriptos. Período 1989 – 1999                                                                                                                                                                                                                                                                                                                                                                                                                                                                                                                                                                                                                                                                                                                                                                                                                                                                                                                                                                                                                                                                                                                                                                                                                                                                                                                                                                                                                                                                                                                                                                                                                                                                                                                                                                                                                                                                                                                                                                                                                                                                                         | 12          |
| Gráfico: Evolución de los Nuevos Inscriptos por Dependencia                                                                                                                                                                                                                                                                                                                                                                                                                                                                                                                                                                                                                                                                                                                                                                                                                                                                                                                                                                                                                                                                                                                                                                                                                                                                                                                                                                                                                                                                                                                                                                                                                                                                                                                                                                                                                                                                                                                                                                                                                                                                    | 13          |
| Egresados. Período 1988 – 1998                                                                                                                                                                                                                                                                                                                                                                                                                                                                                                                                                                                                                                                                                                                                                                                                                                                                                                                                                                                                                                                                                                                                                                                                                                                                                                                                                                                                                                                                                                                                                                                                                                                                                                                                                                                                                                                                                                                                                                                                                                                                                                 | 14          |
| Gráfico: Evolución de los Egresados por Dependencia                                                                                                                                                                                                                                                                                                                                                                                                                                                                                                                                                                                                                                                                                                                                                                                                                                                                                                                                                                                                                                                                                                                                                                                                                                                                                                                                                                                                                                                                                                                                                                                                                                                                                                                                                                                                                                                                                                                                                                                                                                                                            | 15          |
| Gráfico comparativo: Evolución de los alumnos, los nuevos Inscriptos y los egresados por Dependencia                                                                                                                                                                                                                                                                                                                                                                                                                                                                                                                                                                                                                                                                                                                                                                                                                                                                                                                                                                                                                                                                                                                                                                                                                                                                                                                                                                                                                                                                                                                                                                                                                                                                                                                                                                                                                                                                                                                                                                                                                           | 16          |
| CAPITULO II: ALUMNOS 1999                                                                                                                                                                                                                                                                                                                                                                                                                                                                                                                                                                                                                                                                                                                                                                                                                                                                                                                                                                                                                                                                                                                                                                                                                                                                                                                                                                                                                                                                                                                                                                                                                                                                                                                                                                                                                                                                                                                                                                                                                                                                                                      |             |
| Totales por Dependencia y Carrera                                                                                                                                                                                                                                                                                                                                                                                                                                                                                                                                                                                                                                                                                                                                                                                                                                                                                                                                                                                                                                                                                                                                                                                                                                                                                                                                                                                                                                                                                                                                                                                                                                                                                                                                                                                                                                                                                                                                                                                                                                                                                              |             |
| Total de Alumnos, Nuevos Inscriptos y Reinscriptos                                                                                                                                                                                                                                                                                                                                                                                                                                                                                                                                                                                                                                                                                                                                                                                                                                                                                                                                                                                                                                                                                                                                                                                                                                                                                                                                                                                                                                                                                                                                                                                                                                                                                                                                                                                                                                                                                                                                                                                                                                                                             | 17          |
| Total de alumnos por Carrera y Sexo                                                                                                                                                                                                                                                                                                                                                                                                                                                                                                                                                                                                                                                                                                                                                                                                                                                                                                                                                                                                                                                                                                                                                                                                                                                                                                                                                                                                                                                                                                                                                                                                                                                                                                                                                                                                                                                                                                                                                                                                                                                                                            | 19          |
| Nuevos Inscriptos por Carrera y Sexo                                                                                                                                                                                                                                                                                                                                                                                                                                                                                                                                                                                                                                                                                                                                                                                                                                                                                                                                                                                                                                                                                                                                                                                                                                                                                                                                                                                                                                                                                                                                                                                                                                                                                                                                                                                                                                                                                                                                                                                                                                                                                           | 21          |
| Reinscriptos por Carrera y Sexo                                                                                                                                                                                                                                                                                                                                                                                                                                                                                                                                                                                                                                                                                                                                                                                                                                                                                                                                                                                                                                                                                                                                                                                                                                                                                                                                                                                                                                                                                                                                                                                                                                                                                                                                                                                                                                                                                                                                                                                                                                                                                                | 23          |
| Total de Alumnos según Año de Ingreso a la Carrera                                                                                                                                                                                                                                                                                                                                                                                                                                                                                                                                                                                                                                                                                                                                                                                                                                                                                                                                                                                                                                                                                                                                                                                                                                                                                                                                                                                                                                                                                                                                                                                                                                                                                                                                                                                                                                                                                                                                                                                                                                                                             | 25          |
| Estudios Secundarios                                                                                                                                                                                                                                                                                                                                                                                                                                                                                                                                                                                                                                                                                                                                                                                                                                                                                                                                                                                                                                                                                                                                                                                                                                                                                                                                                                                                                                                                                                                                                                                                                                                                                                                                                                                                                                                                                                                                                                                                                                                                                                           |             |
| Dependencia del Establecimiento                                                                                                                                                                                                                                                                                                                                                                                                                                                                                                                                                                                                                                                                                                                                                                                                                                                                                                                                                                                                                                                                                                                                                                                                                                                                                                                                                                                                                                                                                                                                                                                                                                                                                                                                                                                                                                                                                                                                                                                                                                                                                                | 27          |
| Total de Alumnos                                                                                                                                                                                                                                                                                                                                                                                                                                                                                                                                                                                                                                                                                                                                                                                                                                                                                                                                                                                                                                                                                                                                                                                                                                                                                                                                                                                                                                                                                                                                                                                                                                                                                                                                                                                                                                                                                                                                                                                                                                                                                                               | 28          |
| Nuevos Inscriptos                                                                                                                                                                                                                                                                                                                                                                                                                                                                                                                                                                                                                                                                                                                                                                                                                                                                                                                                                                                                                                                                                                                                                                                                                                                                                                                                                                                                                                                                                                                                                                                                                                                                                                                                                                                                                                                                                                                                                                                                                                                                                                              | 20          |
| Tipo de Estudios                                                                                                                                                                                                                                                                                                                                                                                                                                                                                                                                                                                                                                                                                                                                                                                                                                                                                                                                                                                                                                                                                                                                                                                                                                                                                                                                                                                                                                                                                                                                                                                                                                                                                                                                                                                                                                                                                                                                                                                                                                                                                                               | 29          |
| Total de Alumnos                                                                                                                                                                                                                                                                                                                                                                                                                                                                                                                                                                                                                                                                                                                                                                                                                                                                                                                                                                                                                                                                                                                                                                                                                                                                                                                                                                                                                                                                                                                                                                                                                                                                                                                                                                                                                                                                                                                                                                                                                                                                                                               | 30          |
| Nuevos Inscriptos                                                                                                                                                                                                                                                                                                                                                                                                                                                                                                                                                                                                                                                                                                                                                                                                                                                                                                                                                                                                                                                                                                                                                                                                                                                                                                                                                                                                                                                                                                                                                                                                                                                                                                                                                                                                                                                                                                                                                                                                                                                                                                              | 00          |
| Otros datos personales de los Alumnos                                                                                                                                                                                                                                                                                                                                                                                                                                                                                                                                                                                                                                                                                                                                                                                                                                                                                                                                                                                                                                                                                                                                                                                                                                                                                                                                                                                                                                                                                                                                                                                                                                                                                                                                                                                                                                                                                                                                                                                                                                                                                          |             |