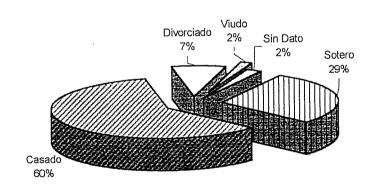

Total de Alumnos y Nuevos Inscriptos según Edad Promedio

31

33

35

Edad

Total de Alumnos

Nuevos inscriptos

| Estado Civil y Sexo                                         |   |          |
|-------------------------------------------------------------|---|----------|
| Total de Alumnos                                            |   | 36       |
| Nuevos inscriptos                                           | * | 37       |
| ugar de Procedencia                                         |   |          |
| Total de Alumnos .                                          |   | 38       |
| Nuevos inscriptos                                           |   | 39       |
| Nacionalidad                                                |   |          |
| Total de Alumnos                                            |   | 40       |
| Nuevos inscriptos                                           |   | 41       |
| País de Nacimiento                                          |   | 40       |
| Total de Alumnos                                            |   | 42       |
| Nuevos inscriptos                                           |   | 43       |
| Situación de Trabajo y Sexo                                 |   |          |
| Total de Alumnos                                            |   | 44       |
| Nuevos inscriptos                                           |   | 45       |
| Horas semanales que trabajan                                |   |          |
| Total de Alumnos                                            |   | 46       |
| Becarios                                                    |   |          |
| Total de Alumnos                                            |   | 48       |
| Como costean sus estudios                                   |   |          |
| Total de Alumnos                                            |   | 50       |
| Nuevos inscriptos                                           |   | 51       |
| Obra Social                                                 |   |          |
| Total de Alumnos                                            |   | 52       |
| Nuevos inscriptos                                           |   | 53       |
| Con quien vive                                              |   |          |
| Total de Alumnos                                            |   | 54       |
| Nuevos inscriptos                                           |   | 55       |
| Nivel de Instrucción y Ocupación de los Padres              |   |          |
| Nivel de Instrucción del Padre                              |   |          |
| Total de Alumnos                                            |   | 56       |
| Nivel de Instrucción de la Madre                            |   |          |
| Total de Alumnos                                            |   | , 58     |
| Ocupación del Padre                                         |   |          |
| Total de Alumnos                                            |   | 60       |
| Ocupación de la Madre                                       |   |          |
| Total de Alumnos                                            |   | 62       |
| CAPITULO III:                                               |   |          |
| EGRESADOS 1998                                              |   |          |
| Total de Egresados de Carreras de Grado según Título y Sexo |   | 64<br>66 |
| Año de Ingreso a la Carrera                                 |   |          |