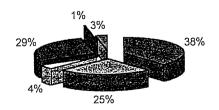

Total de Alumnos y Nuevos Inscriptos según Edad Promedio

31

33

35

Edad

Total de Alumnos

Nuevos inscriptos

| Estado Civil y Sexo                                         |   |          |
|-------------------------------------------------------------|---|----------|
| Total de Alumnos                                            |   | 36       |
| Nuevos inscriptos                                           | * | 37       |
| ugar de Procedencia                                         |   |          |
| Total de Alumnos .                                          |   | 38       |
| Nuevos inscriptos                                           |   | 39       |
| Nacionalidad                                                |   |          |
| Total de Alumnos                                            |   | 40       |
| Nuevos inscriptos                                           |   | 41       |
| País de Nacimiento                                          |   | 40       |
| Total de Alumnos                                            |   | 42       |
| Nuevos inscriptos                                           |   | 43       |
| Situación de Trabajo y Sexo                                 |   |          |
| Total de Alumnos                                            |   | 44       |
| Nuevos inscriptos                                           |   | 45       |
| Horas semanales que trabajan                                |   |          |
| Total de Alumnos                                            |   | 46       |
| Becarios                                                    |   |          |
| Total de Alumnos                                            |   | 48       |
| Como costean sus estudios                                   |   |          |
| Total de Alumnos                                            |   | 50       |
| Nuevos inscriptos                                           |   | 51       |
| Obra Social                                                 |   |          |
| Total de Alumnos                                            |   | 52       |
| Nuevos inscriptos                                           |   | 53       |
| Con quien vive                                              |   |          |
| Total de Alumnos                                            |   | 54       |
| Nuevos inscriptos                                           |   | 55       |
| Nivel de Instrucción y Ocupación de los Padres              |   |          |
| Nivel de Instrucción del Padre                              |   |          |
| Total de Alumnos                                            |   | 56       |
| Nivel de Instrucción de la Madre                            |   |          |
| Total de Alumnos                                            |   | , 58     |
| Ocupación del Padre                                         |   |          |
| Total de Alumnos                                            |   | 60       |
| Ocupación de la Madre                                       |   |          |
| Total de Alumnos                                            |   | 62       |
| CAPITULO III:                                               |   |          |
| EGRESADOS 1998                                              |   |          |
| Total de Egresados de Carreras de Grado según Título y Sexo |   | 64<br>66 |
| Año de Ingreso a la Carrera                                 |   |          |