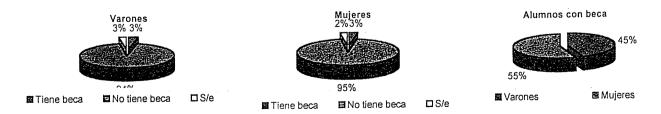

Total de Alumnos y Nuevos Inscriptos según Edad Promedio

31

33

35

Edad

Total de Alumnos

Nuevos inscriptos

| Estado Civil y Sexo                                         |   |          |
|-------------------------------------------------------------|---|----------|
| Total de Alumnos                                            |   | 36       |
| Nuevos inscriptos                                           | * | 37       |
| ugar de Procedencia                                         |   |          |
| Total de Alumnos .                                          |   | 38       |
| Nuevos inscriptos                                           |   | 39       |
| Nacionalidad                                                |   |          |
| Total de Alumnos                                            |   | 40       |
| Nuevos inscriptos                                           |   | 41       |
| País de Nacimiento                                          |   | 40       |
| Total de Alumnos                                            |   | 42       |
| Nuevos inscriptos                                           |   | 43       |
| Situación de Trabajo y Sexo                                 |   |          |
| Total de Alumnos                                            |   | 44       |
| Nuevos inscriptos                                           |   | 45       |
| Horas semanales que trabajan                                |   |          |
| Total de Alumnos                                            |   | 46       |
| Becarios                                                    |   |          |
| Total de Alumnos                                            |   | 48       |
| Como costean sus estudios                                   |   |          |
| Total de Alumnos                                            |   | 50       |
| Nuevos inscriptos                                           |   | 51       |
| Obra Social                                                 |   |          |
| Total de Alumnos                                            |   | 52       |
| Nuevos inscriptos                                           |   | 53       |
| Con quien vive                                              |   |          |
| Total de Alumnos                                            |   | 54       |
| Nuevos inscriptos                                           |   | 55       |
| Nivel de Instrucción y Ocupación de los Padres              |   |          |
| Nivel de Instrucción del Padre                              |   |          |
| Total de Alumnos                                            |   | 56       |
| Nivel de Instrucción de la Madre                            |   |          |
| Total de Alumnos                                            |   | , 58     |
| Ocupación del Padre                                         |   |          |
| Total de Alumnos                                            |   | 60       |
| Ocupación de la Madre                                       |   |          |
| Total de Alumnos                                            |   | 62       |
| CAPITULO III:                                               |   |          |
| EGRESADOS 1998                                              |   |          |
| Total de Egresados de Carreras de Grado según Título y Sexo |   | 64<br>66 |
| Año de Ingreso a la Carrera                                 |   |          |