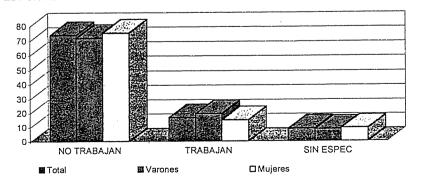

Total de Alumnos y Nuevos Inscriptos según Edad Promedio

31

33

35

Edad

Total de Alumnos

Nuevos inscriptos

| Estado Civil y Sexo                                         |   |          |
|-------------------------------------------------------------|---|----------|
| Total de Alumnos                                            |   | 36       |
| Nuevos inscriptos                                           | * | 37       |
| ugar de Procedencia                                         |   |          |
| Total de Alumnos .                                          |   | 38       |
| Nuevos inscriptos                                           |   | 39       |
| Nacionalidad                                                |   |          |
| Total de Alumnos                                            |   | 40       |
| Nuevos inscriptos                                           |   | 41       |
| País de Nacimiento                                          |   | 40       |
| Total de Alumnos                                            |   | 42       |
| Nuevos inscriptos                                           |   | 43       |
| Situación de Trabajo y Sexo                                 |   |          |
| Total de Alumnos                                            |   | 44       |
| Nuevos inscriptos                                           |   | 45       |
| Horas semanales que trabajan                                |   |          |
| Total de Alumnos                                            |   | 46       |
| Becarios                                                    |   |          |
| Total de Alumnos                                            |   | 48       |
| Como costean sus estudios                                   |   |          |
| Total de Alumnos                                            |   | 50       |
| Nuevos inscriptos                                           |   | 51       |
| Obra Social                                                 |   |          |
| Total de Alumnos                                            |   | 52       |
| Nuevos inscriptos                                           |   | 53       |
| Con quien vive                                              |   |          |
| Total de Alumnos                                            |   | 54       |
| Nuevos inscriptos                                           |   | 55       |
| Nivel de Instrucción y Ocupación de los Padres              |   |          |
| Nivel de Instrucción del Padre                              |   |          |
| Total de Alumnos                                            |   | 56       |
| Nivel de Instrucción de la Madre                            |   |          |
| Total de Alumnos                                            |   | , 58     |
| Ocupación del Padre                                         |   |          |
| Total de Alumnos                                            |   | 60       |
| Ocupación de la Madre                                       |   |          |
| Total de Alumnos                                            |   | 62       |
| CAPITULO III:                                               |   |          |
| EGRESADOS 1998                                              |   |          |
| Total de Egresados de Carreras de Grado según Título y Sexo |   | 64<br>66 |
| Año de Ingreso a la Carrera                                 |   |          |