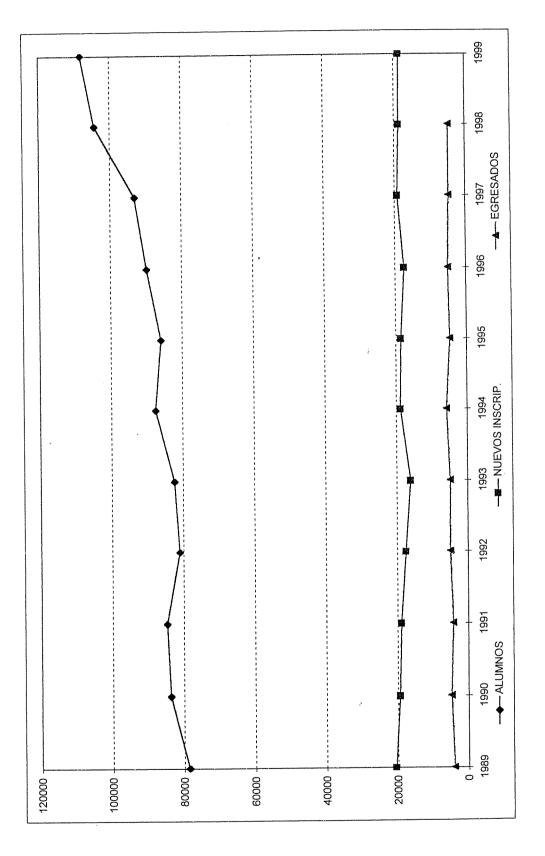

#### ANUARIO ESTADÍSTICO 1999 UNIVERSIDAD NACIONAL DE CORDOBA

| INDICE                                                                                                                                                                                                                                                                                                                                                                                                                                                                                                                                                                                                                                                                                                                                                                                                                                                                                                                                                                                                                                                                                                                                                                                                                                                                                                                                                                                                                                                                                                                                                                                                                                                                                                                                                                                                                                                                                                                                                                                                                                                                                                                         |             |
|--------------------------------------------------------------------------------------------------------------------------------------------------------------------------------------------------------------------------------------------------------------------------------------------------------------------------------------------------------------------------------------------------------------------------------------------------------------------------------------------------------------------------------------------------------------------------------------------------------------------------------------------------------------------------------------------------------------------------------------------------------------------------------------------------------------------------------------------------------------------------------------------------------------------------------------------------------------------------------------------------------------------------------------------------------------------------------------------------------------------------------------------------------------------------------------------------------------------------------------------------------------------------------------------------------------------------------------------------------------------------------------------------------------------------------------------------------------------------------------------------------------------------------------------------------------------------------------------------------------------------------------------------------------------------------------------------------------------------------------------------------------------------------------------------------------------------------------------------------------------------------------------------------------------------------------------------------------------------------------------------------------------------------------------------------------------------------------------------------------------------------|-------------|
| Autoridades de la U.N.C.<br>Estructura Académica de la U.N.C.                                                                                                                                                                                                                                                                                                                                                                                                                                                                                                                                                                                                                                                                                                                                                                                                                                                                                                                                                                                                                                                                                                                                                                                                                                                                                                                                                                                                                                                                                                                                                                                                                                                                                                                                                                                                                                                                                                                                                                                                                                                                  | 1<br>2<br>7 |
| Localización de las Dependencias                                                                                                                                                                                                                                                                                                                                                                                                                                                                                                                                                                                                                                                                                                                                                                                                                                                                                                                                                                                                                                                                                                                                                                                                                                                                                                                                                                                                                                                                                                                                                                                                                                                                                                                                                                                                                                                                                                                                                                                                                                                                                               | ľ           |
| CAPITULO I: EVOLUCION DE LA MATRICULA Y DE LOS GRADUADOS                                                                                                                                                                                                                                                                                                                                                                                                                                                                                                                                                                                                                                                                                                                                                                                                                                                                                                                                                                                                                                                                                                                                                                                                                                                                                                                                                                                                                                                                                                                                                                                                                                                                                                                                                                                                                                                                                                                                                                                                                                                                       |             |
| EAOFOCIOU DE L'A MATAGOETA L'EST TOU DE L'EST TOU DE L'EST TOU DE L'EST TOU DE L'EST TOU D'EST TOU DE L'EST TOU DE L'EST TOU DE L'EST TOU D'EST TOU D'E |             |
| Total de Alumnos. Período 1989 – 1999                                                                                                                                                                                                                                                                                                                                                                                                                                                                                                                                                                                                                                                                                                                                                                                                                                                                                                                                                                                                                                                                                                                                                                                                                                                                                                                                                                                                                                                                                                                                                                                                                                                                                                                                                                                                                                                                                                                                                                                                                                                                                          | 10          |
| Gráfico: Evolución del Total de Alumnos por Dependencia                                                                                                                                                                                                                                                                                                                                                                                                                                                                                                                                                                                                                                                                                                                                                                                                                                                                                                                                                                                                                                                                                                                                                                                                                                                                                                                                                                                                                                                                                                                                                                                                                                                                                                                                                                                                                                                                                                                                                                                                                                                                        | 11          |
| Nuevos Inscriptos. Período 1989 – 1999                                                                                                                                                                                                                                                                                                                                                                                                                                                                                                                                                                                                                                                                                                                                                                                                                                                                                                                                                                                                                                                                                                                                                                                                                                                                                                                                                                                                                                                                                                                                                                                                                                                                                                                                                                                                                                                                                                                                                                                                                                                                                         | 12          |
| Gráfico: Evolución de los Nuevos Inscriptos por Dependencia                                                                                                                                                                                                                                                                                                                                                                                                                                                                                                                                                                                                                                                                                                                                                                                                                                                                                                                                                                                                                                                                                                                                                                                                                                                                                                                                                                                                                                                                                                                                                                                                                                                                                                                                                                                                                                                                                                                                                                                                                                                                    | 13          |
| Egresados. Período 1988 – 1998                                                                                                                                                                                                                                                                                                                                                                                                                                                                                                                                                                                                                                                                                                                                                                                                                                                                                                                                                                                                                                                                                                                                                                                                                                                                                                                                                                                                                                                                                                                                                                                                                                                                                                                                                                                                                                                                                                                                                                                                                                                                                                 | 14          |
| Gráfico: Evolución de los Egresados por Dependencia                                                                                                                                                                                                                                                                                                                                                                                                                                                                                                                                                                                                                                                                                                                                                                                                                                                                                                                                                                                                                                                                                                                                                                                                                                                                                                                                                                                                                                                                                                                                                                                                                                                                                                                                                                                                                                                                                                                                                                                                                                                                            | 15          |
| Gráfico comparativo: Evolución de los alumnos, los nuevos Inscriptos y los egresados por Dependencia                                                                                                                                                                                                                                                                                                                                                                                                                                                                                                                                                                                                                                                                                                                                                                                                                                                                                                                                                                                                                                                                                                                                                                                                                                                                                                                                                                                                                                                                                                                                                                                                                                                                                                                                                                                                                                                                                                                                                                                                                           | 16          |
| CAPITULO II: ALUMNOS 1999                                                                                                                                                                                                                                                                                                                                                                                                                                                                                                                                                                                                                                                                                                                                                                                                                                                                                                                                                                                                                                                                                                                                                                                                                                                                                                                                                                                                                                                                                                                                                                                                                                                                                                                                                                                                                                                                                                                                                                                                                                                                                                      |             |
| Totales por Dependencia y Carrera                                                                                                                                                                                                                                                                                                                                                                                                                                                                                                                                                                                                                                                                                                                                                                                                                                                                                                                                                                                                                                                                                                                                                                                                                                                                                                                                                                                                                                                                                                                                                                                                                                                                                                                                                                                                                                                                                                                                                                                                                                                                                              |             |
| Total de Alumnos, Nuevos Inscriptos y Reinscriptos                                                                                                                                                                                                                                                                                                                                                                                                                                                                                                                                                                                                                                                                                                                                                                                                                                                                                                                                                                                                                                                                                                                                                                                                                                                                                                                                                                                                                                                                                                                                                                                                                                                                                                                                                                                                                                                                                                                                                                                                                                                                             | 17          |
| Total de alumnos por Carrera y Sexo                                                                                                                                                                                                                                                                                                                                                                                                                                                                                                                                                                                                                                                                                                                                                                                                                                                                                                                                                                                                                                                                                                                                                                                                                                                                                                                                                                                                                                                                                                                                                                                                                                                                                                                                                                                                                                                                                                                                                                                                                                                                                            | 19          |
| Nuevos Inscriptos por Carrera y Sexo                                                                                                                                                                                                                                                                                                                                                                                                                                                                                                                                                                                                                                                                                                                                                                                                                                                                                                                                                                                                                                                                                                                                                                                                                                                                                                                                                                                                                                                                                                                                                                                                                                                                                                                                                                                                                                                                                                                                                                                                                                                                                           | 21          |
| Reinscriptos por Carrera y Sexo                                                                                                                                                                                                                                                                                                                                                                                                                                                                                                                                                                                                                                                                                                                                                                                                                                                                                                                                                                                                                                                                                                                                                                                                                                                                                                                                                                                                                                                                                                                                                                                                                                                                                                                                                                                                                                                                                                                                                                                                                                                                                                | 23          |
| Total de Alumnos según Año de Ingreso a la Carrera                                                                                                                                                                                                                                                                                                                                                                                                                                                                                                                                                                                                                                                                                                                                                                                                                                                                                                                                                                                                                                                                                                                                                                                                                                                                                                                                                                                                                                                                                                                                                                                                                                                                                                                                                                                                                                                                                                                                                                                                                                                                             | 25          |
| Estudios Secundarios                                                                                                                                                                                                                                                                                                                                                                                                                                                                                                                                                                                                                                                                                                                                                                                                                                                                                                                                                                                                                                                                                                                                                                                                                                                                                                                                                                                                                                                                                                                                                                                                                                                                                                                                                                                                                                                                                                                                                                                                                                                                                                           |             |
| Dependencia del Establecimiento                                                                                                                                                                                                                                                                                                                                                                                                                                                                                                                                                                                                                                                                                                                                                                                                                                                                                                                                                                                                                                                                                                                                                                                                                                                                                                                                                                                                                                                                                                                                                                                                                                                                                                                                                                                                                                                                                                                                                                                                                                                                                                | 27          |
| Total de Alumnos                                                                                                                                                                                                                                                                                                                                                                                                                                                                                                                                                                                                                                                                                                                                                                                                                                                                                                                                                                                                                                                                                                                                                                                                                                                                                                                                                                                                                                                                                                                                                                                                                                                                                                                                                                                                                                                                                                                                                                                                                                                                                                               | 28          |
| Nuevos Inscriptos                                                                                                                                                                                                                                                                                                                                                                                                                                                                                                                                                                                                                                                                                                                                                                                                                                                                                                                                                                                                                                                                                                                                                                                                                                                                                                                                                                                                                                                                                                                                                                                                                                                                                                                                                                                                                                                                                                                                                                                                                                                                                                              | 20          |
| Tipo de Estudios                                                                                                                                                                                                                                                                                                                                                                                                                                                                                                                                                                                                                                                                                                                                                                                                                                                                                                                                                                                                                                                                                                                                                                                                                                                                                                                                                                                                                                                                                                                                                                                                                                                                                                                                                                                                                                                                                                                                                                                                                                                                                                               | 29          |
| Total de Alumnos                                                                                                                                                                                                                                                                                                                                                                                                                                                                                                                                                                                                                                                                                                                                                                                                                                                                                                                                                                                                                                                                                                                                                                                                                                                                                                                                                                                                                                                                                                                                                                                                                                                                                                                                                                                                                                                                                                                                                                                                                                                                                                               | 30          |
| Nuevos Inscriptos                                                                                                                                                                                                                                                                                                                                                                                                                                                                                                                                                                                                                                                                                                                                                                                                                                                                                                                                                                                                                                                                                                                                                                                                                                                                                                                                                                                                                                                                                                                                                                                                                                                                                                                                                                                                                                                                                                                                                                                                                                                                                                              | 00          |
| Otros datos personales de los Alumnos                                                                                                                                                                                                                                                                                                                                                                                                                                                                                                                                                                                                                                                                                                                                                                                                                                                                                                                                                                                                                                                                                                                                                                                                                                                                                                                                                                                                                                                                                                                                                                                                                                                                                                                                                                                                                                                                                                                                                                                                                                                                                          |             |