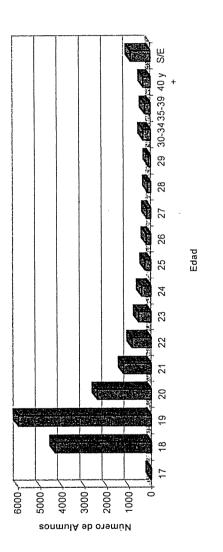

Total de Alumnos y Nuevos Inscriptos según Edad Promedio

31

33

35

Edad

Total de Alumnos

Nuevos inscriptos

| Estado Civil y Sexo                                         |   |          |
|-------------------------------------------------------------|---|----------|
| Total de Alumnos                                            |   | 36       |
| Nuevos inscriptos                                           | * | 37       |
| ugar de Procedencia                                         |   |          |
| Total de Alumnos .                                          |   | 38       |
| Nuevos inscriptos                                           |   | 39       |
| Nacionalidad                                                |   |          |
| Total de Alumnos                                            |   | 40       |
| Nuevos inscriptos                                           |   | 41       |
| País de Nacimiento                                          |   | 40       |
| Total de Alumnos                                            |   | 42       |
| Nuevos inscriptos                                           |   | 43       |
| Situación de Trabajo y Sexo                                 |   |          |
| Total de Alumnos                                            |   | 44       |
| Nuevos inscriptos                                           |   | 45       |
| Horas semanales que trabajan                                |   |          |
| Total de Alumnos                                            |   | 46       |
| Becarios                                                    |   |          |
| Total de Alumnos                                            |   | 48       |
| Como costean sus estudios                                   |   |          |
| Total de Alumnos                                            |   | 50       |
| Nuevos inscriptos                                           |   | 51       |
| Obra Social                                                 |   |          |
| Total de Alumnos                                            |   | 52       |
| Nuevos inscriptos                                           |   | 53       |
| Con quien vive                                              |   |          |
| Total de Alumnos                                            |   | 54       |
| Nuevos inscriptos                                           |   | 55       |
| Nivel de Instrucción y Ocupación de los Padres              |   |          |
| Nivel de Instrucción del Padre                              |   |          |
| Total de Alumnos                                            |   | 56       |
| Nivel de Instrucción de la Madre                            |   |          |
| Total de Alumnos                                            |   | , 58     |
| Ocupación del Padre                                         |   |          |
| Total de Alumnos                                            |   | 60       |
| Ocupación de la Madre                                       |   |          |
| Total de Alumnos                                            |   | 62       |
| CAPITULO III:                                               |   |          |
| EGRESADOS 1998                                              |   |          |
| Total de Egresados de Carreras de Grado según Título y Sexo |   | 64<br>66 |
| Año de Ingreso a la Carrera                                 |   |          |