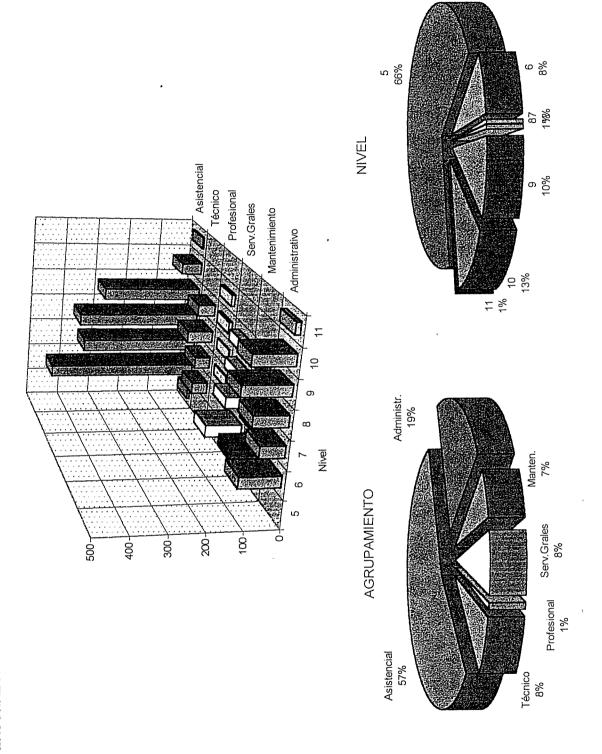

Total de Alumnos y Nuevos Inscriptos según Edad Promedio

31

33

35

Edad

Total de Alumnos

Nuevos inscriptos

| Estado Civil y Sexo                                         |   |          |
|-------------------------------------------------------------|---|----------|
| Total de Alumnos                                            |   | 36       |
| Nuevos inscriptos                                           | * | 37       |
| ugar de Procedencia                                         |   |          |
| Total de Alumnos .                                          |   | 38       |
| Nuevos inscriptos                                           |   | 39       |
| Nacionalidad                                                |   |          |
| Total de Alumnos                                            |   | 40       |
| Nuevos inscriptos                                           |   | 41       |
| País de Nacimiento                                          |   | 40       |
| Total de Alumnos                                            |   | 42       |
| Nuevos inscriptos                                           |   | 43       |
| Situación de Trabajo y Sexo                                 |   |          |
| Total de Alumnos                                            |   | 44       |
| Nuevos inscriptos                                           |   | 45       |
| Horas semanales que trabajan                                |   |          |
| Total de Alumnos                                            |   | 46       |
| Becarios                                                    |   |          |
| Total de Alumnos                                            |   | 48       |
| Como costean sus estudios                                   |   |          |
| Total de Alumnos                                            |   | 50       |
| Nuevos inscriptos                                           |   | 51       |
| Obra Social                                                 |   |          |
| Total de Alumnos                                            |   | 52       |
| Nuevos inscriptos                                           |   | 53       |
| Con quien vive                                              |   |          |
| Total de Alumnos                                            |   | 54       |
| Nuevos inscriptos                                           |   | 55       |
| Nivel de Instrucción y Ocupación de los Padres              |   |          |
| Nivel de Instrucción del Padre                              |   |          |
| Total de Alumnos                                            |   | 56       |
| Nivel de Instrucción de la Madre                            |   |          |
| Total de Alumnos                                            |   | , 58     |
| Ocupación del Padre                                         |   |          |
| Total de Alumnos                                            |   | 60       |
| Ocupación de la Madre                                       |   |          |
| Total de Alumnos                                            |   | 62       |
| CAPITULO III:                                               |   |          |
| EGRESADOS 1998                                              |   |          |
| Total de Egresados de Carreras de Grado según Título y Sexo |   | 64<br>66 |
| Año de Ingreso a la Carrera                                 |   |          |