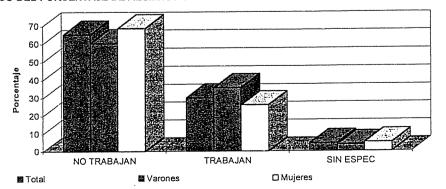

Total de Alumnos y Nuevos Inscriptos según Edad Promedio

31

33

35

Edad

Total de Alumnos

Nuevos inscriptos

| Estado Civil y Sexo                                         |   |          |
|-------------------------------------------------------------|---|----------|
| Total de Alumnos                                            |   | 36       |
| Nuevos inscriptos                                           | * | 37       |
| ugar de Procedencia                                         |   |          |
| Total de Alumnos .                                          |   | 38       |
| Nuevos inscriptos                                           |   | 39       |
| Nacionalidad                                                |   |          |
| Total de Alumnos                                            |   | 40       |
| Nuevos inscriptos                                           |   | 41       |
| País de Nacimiento                                          |   | 40       |
| Total de Alumnos                                            |   | 42       |
| Nuevos inscriptos                                           |   | 43       |
| Situación de Trabajo y Sexo                                 |   |          |
| Total de Alumnos                                            |   | 44       |
| Nuevos inscriptos                                           |   | 45       |
| Horas semanales que trabajan                                |   |          |
| Total de Alumnos                                            |   | 46       |
| Becarios                                                    |   |          |
| Total de Alumnos                                            |   | 48       |
| Como costean sus estudios                                   |   |          |
| Total de Alumnos                                            |   | 50       |
| Nuevos inscriptos                                           |   | 51       |
| Obra Social                                                 |   |          |
| Total de Alumnos                                            |   | 52       |
| Nuevos inscriptos                                           |   | 53       |
| Con quien vive                                              |   |          |
| Total de Alumnos                                            |   | 54       |
| Nuevos inscriptos                                           |   | 55       |
| Nivel de Instrucción y Ocupación de los Padres              |   |          |
| Nivel de Instrucción del Padre                              |   |          |
| Total de Alumnos                                            |   | 56       |
| Nivel de Instrucción de la Madre                            |   |          |
| Total de Alumnos                                            |   | , 58     |
| Ocupación del Padre                                         |   |          |
| Total de Alumnos                                            |   | 60       |
| Ocupación de la Madre                                       |   |          |
| Total de Alumnos                                            |   | 62       |
| CAPITULO III:                                               |   |          |
| EGRESADOS 1998                                              |   |          |
| Total de Egresados de Carreras de Grado según Título y Sexo |   | 64<br>66 |
| Año de Ingreso a la Carrera                                 |   |          |