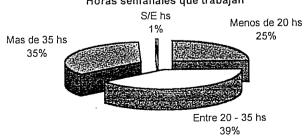

Total de Alumnos y Nuevos Inscriptos según Edad Promedio

31

33

35

Edad

Total de Alumnos

Nuevos inscriptos

| Estado Civil y Sexo                                         |   |          |
|-------------------------------------------------------------|---|----------|
| Total de Alumnos                                            |   | 36       |
| Nuevos inscriptos                                           | * | 37       |
| ugar de Procedencia                                         |   |          |
| Total de Alumnos .                                          |   | 38       |
| Nuevos inscriptos                                           |   | 39       |
| Nacionalidad                                                |   |          |
| Total de Alumnos                                            |   | 40       |
| Nuevos inscriptos                                           |   | 41       |
| País de Nacimiento                                          |   | 40       |
| Total de Alumnos                                            |   | 42       |
| Nuevos inscriptos                                           |   | 43       |
| Situación de Trabajo y Sexo                                 |   |          |
| Total de Alumnos                                            |   | 44       |
| Nuevos inscriptos                                           |   | 45       |
| Horas semanales que trabajan                                |   |          |
| Total de Alumnos                                            |   | 46       |
| Becarios                                                    |   |          |
| Total de Alumnos                                            |   | 48       |
| Como costean sus estudios                                   |   |          |
| Total de Alumnos                                            |   | 50       |
| Nuevos inscriptos                                           |   | 51       |
| Obra Social                                                 |   |          |
| Total de Alumnos                                            |   | 52       |
| Nuevos inscriptos                                           |   | 53       |
| Con quien vive                                              |   |          |
| Total de Alumnos                                            |   | 54       |
| Nuevos inscriptos                                           |   | 55       |
| Nivel de Instrucción y Ocupación de los Padres              |   |          |
| Nivel de Instrucción del Padre                              |   |          |
| Total de Alumnos                                            |   | 56       |
| Nivel de Instrucción de la Madre                            |   |          |
| Total de Alumnos                                            |   | , 58     |
| Ocupación del Padre                                         |   |          |
| Total de Alumnos                                            |   | 60       |
| Ocupación de la Madre                                       |   |          |
| Total de Alumnos                                            |   | 62       |
| CAPITULO III:                                               |   |          |
| EGRESADOS 1998                                              |   |          |
| Total de Egresados de Carreras de Grado según Título y Sexo |   | 64<br>66 |
| Año de Ingreso a la Carrera                                 |   |          |