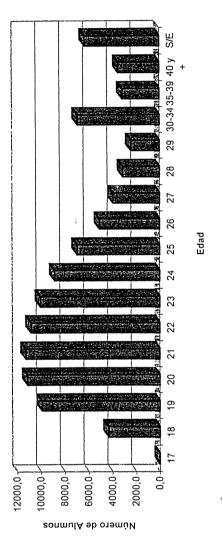

Total de Alumnos y Nuevos Inscriptos según Edad Promedio

31

33

35

Edad

Total de Alumnos

Nuevos inscriptos

| Estado Civil y Sexo                                         |   |          |
|-------------------------------------------------------------|---|----------|
| Total de Alumnos                                            |   | 36       |
| Nuevos inscriptos                                           | * | 37       |
| ugar de Procedencia                                         |   |          |
| Total de Alumnos .                                          |   | 38       |
| Nuevos inscriptos                                           |   | 39       |
| Nacionalidad                                                |   |          |
| Total de Alumnos                                            |   | 40       |
| Nuevos inscriptos                                           |   | 41       |
| País de Nacimiento                                          |   | 40       |
| Total de Alumnos                                            |   | 42       |
| Nuevos inscriptos                                           |   | 43       |
| Situación de Trabajo y Sexo                                 |   |          |
| Total de Alumnos                                            |   | 44       |
| Nuevos inscriptos                                           |   | 45       |
| Horas semanales que trabajan                                |   |          |
| Total de Alumnos                                            |   | 46       |
| Becarios                                                    |   |          |
| Total de Alumnos                                            |   | 48       |
| Como costean sus estudios                                   |   |          |
| Total de Alumnos                                            |   | 50       |
| Nuevos inscriptos                                           |   | 51       |
| Obra Social                                                 |   |          |
| Total de Alumnos                                            |   | 52       |
| Nuevos inscriptos                                           |   | 53       |
| Con quien vive                                              |   |          |
| Total de Alumnos                                            |   | 54       |
| Nuevos inscriptos                                           |   | 55       |
| Nivel de Instrucción y Ocupación de los Padres              |   |          |
| Nivel de Instrucción del Padre                              |   |          |
| Total de Alumnos                                            |   | 56       |
| Nivel de Instrucción de la Madre                            |   |          |
| Total de Alumnos                                            |   | , 58     |
| Ocupación del Padre                                         |   |          |
| Total de Alumnos                                            |   | 60       |
| Ocupación de la Madre                                       |   |          |
| Total de Alumnos                                            |   | 62       |
| CAPITULO III:                                               |   |          |
| EGRESADOS 1998                                              |   |          |
| Total de Egresados de Carreras de Grado según Título y Sexo |   | 64<br>66 |
| Año de Ingreso a la Carrera                                 |   |          |