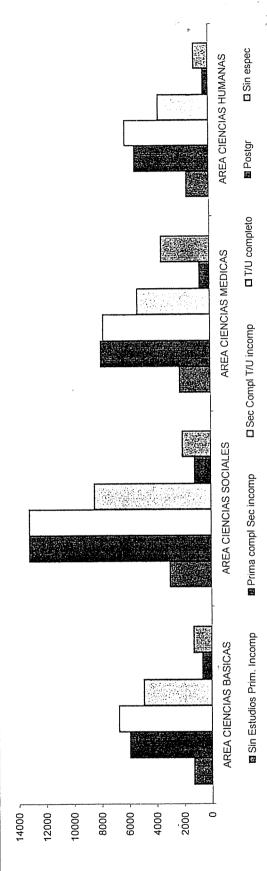

#### ANUARIO ESTADÍSTICO 1999 UNIVERSIDAD NACIONAL DE CORDOBA

| INDICE                                                                                                                                                                                                                                                                                                                                                                                                                                                                                                                                                                                                                                                                                                                                                                                                                                                                                                                                                                                                                                                                                                                                                                                                                                                                                                                                                                                                                                                                                                                                                                                                                                                                                                                                                                                                                                                                                                                                                                                                                                                                                                                         |             |
|--------------------------------------------------------------------------------------------------------------------------------------------------------------------------------------------------------------------------------------------------------------------------------------------------------------------------------------------------------------------------------------------------------------------------------------------------------------------------------------------------------------------------------------------------------------------------------------------------------------------------------------------------------------------------------------------------------------------------------------------------------------------------------------------------------------------------------------------------------------------------------------------------------------------------------------------------------------------------------------------------------------------------------------------------------------------------------------------------------------------------------------------------------------------------------------------------------------------------------------------------------------------------------------------------------------------------------------------------------------------------------------------------------------------------------------------------------------------------------------------------------------------------------------------------------------------------------------------------------------------------------------------------------------------------------------------------------------------------------------------------------------------------------------------------------------------------------------------------------------------------------------------------------------------------------------------------------------------------------------------------------------------------------------------------------------------------------------------------------------------------------|-------------|
| Autoridades de la U.N.C.<br>Estructura Académica de la U.N.C.                                                                                                                                                                                                                                                                                                                                                                                                                                                                                                                                                                                                                                                                                                                                                                                                                                                                                                                                                                                                                                                                                                                                                                                                                                                                                                                                                                                                                                                                                                                                                                                                                                                                                                                                                                                                                                                                                                                                                                                                                                                                  | 1<br>2<br>7 |
| Localización de las Dependencias                                                                                                                                                                                                                                                                                                                                                                                                                                                                                                                                                                                                                                                                                                                                                                                                                                                                                                                                                                                                                                                                                                                                                                                                                                                                                                                                                                                                                                                                                                                                                                                                                                                                                                                                                                                                                                                                                                                                                                                                                                                                                               | ľ           |
| CAPITULO I: EVOLUCION DE LA MATRICULA Y DE LOS GRADUADOS                                                                                                                                                                                                                                                                                                                                                                                                                                                                                                                                                                                                                                                                                                                                                                                                                                                                                                                                                                                                                                                                                                                                                                                                                                                                                                                                                                                                                                                                                                                                                                                                                                                                                                                                                                                                                                                                                                                                                                                                                                                                       |             |
| EAOFOCIOU DE L'A MATAGOETA L'EST TOU DE L'EST TOU DE L'EST TOU DE L'EST TOU DE L'EST TOU D'EST TOU DE L'EST TOU DE L'EST TOU DE L'EST TOU D'EST TOU D'E |             |
| Total de Alumnos. Período 1989 – 1999                                                                                                                                                                                                                                                                                                                                                                                                                                                                                                                                                                                                                                                                                                                                                                                                                                                                                                                                                                                                                                                                                                                                                                                                                                                                                                                                                                                                                                                                                                                                                                                                                                                                                                                                                                                                                                                                                                                                                                                                                                                                                          | 10          |
| Gráfico: Evolución del Total de Alumnos por Dependencia                                                                                                                                                                                                                                                                                                                                                                                                                                                                                                                                                                                                                                                                                                                                                                                                                                                                                                                                                                                                                                                                                                                                                                                                                                                                                                                                                                                                                                                                                                                                                                                                                                                                                                                                                                                                                                                                                                                                                                                                                                                                        | 11          |
| Nuevos Inscriptos. Período 1989 – 1999                                                                                                                                                                                                                                                                                                                                                                                                                                                                                                                                                                                                                                                                                                                                                                                                                                                                                                                                                                                                                                                                                                                                                                                                                                                                                                                                                                                                                                                                                                                                                                                                                                                                                                                                                                                                                                                                                                                                                                                                                                                                                         | 12          |
| Gráfico: Evolución de los Nuevos Inscriptos por Dependencia                                                                                                                                                                                                                                                                                                                                                                                                                                                                                                                                                                                                                                                                                                                                                                                                                                                                                                                                                                                                                                                                                                                                                                                                                                                                                                                                                                                                                                                                                                                                                                                                                                                                                                                                                                                                                                                                                                                                                                                                                                                                    | 13          |
| Egresados. Período 1988 – 1998                                                                                                                                                                                                                                                                                                                                                                                                                                                                                                                                                                                                                                                                                                                                                                                                                                                                                                                                                                                                                                                                                                                                                                                                                                                                                                                                                                                                                                                                                                                                                                                                                                                                                                                                                                                                                                                                                                                                                                                                                                                                                                 | 14          |
| Gráfico: Evolución de los Egresados por Dependencia                                                                                                                                                                                                                                                                                                                                                                                                                                                                                                                                                                                                                                                                                                                                                                                                                                                                                                                                                                                                                                                                                                                                                                                                                                                                                                                                                                                                                                                                                                                                                                                                                                                                                                                                                                                                                                                                                                                                                                                                                                                                            | 15          |
| Gráfico comparativo: Evolución de los alumnos, los nuevos Inscriptos y los egresados por Dependencia                                                                                                                                                                                                                                                                                                                                                                                                                                                                                                                                                                                                                                                                                                                                                                                                                                                                                                                                                                                                                                                                                                                                                                                                                                                                                                                                                                                                                                                                                                                                                                                                                                                                                                                                                                                                                                                                                                                                                                                                                           | 16          |
| CAPITULO II: ALUMNOS 1999                                                                                                                                                                                                                                                                                                                                                                                                                                                                                                                                                                                                                                                                                                                                                                                                                                                                                                                                                                                                                                                                                                                                                                                                                                                                                                                                                                                                                                                                                                                                                                                                                                                                                                                                                                                                                                                                                                                                                                                                                                                                                                      |             |
| Totales por Dependencia y Carrera                                                                                                                                                                                                                                                                                                                                                                                                                                                                                                                                                                                                                                                                                                                                                                                                                                                                                                                                                                                                                                                                                                                                                                                                                                                                                                                                                                                                                                                                                                                                                                                                                                                                                                                                                                                                                                                                                                                                                                                                                                                                                              |             |
| Total de Alumnos, Nuevos Inscriptos y Reinscriptos                                                                                                                                                                                                                                                                                                                                                                                                                                                                                                                                                                                                                                                                                                                                                                                                                                                                                                                                                                                                                                                                                                                                                                                                                                                                                                                                                                                                                                                                                                                                                                                                                                                                                                                                                                                                                                                                                                                                                                                                                                                                             | 17          |
| Total de alumnos por Carrera y Sexo                                                                                                                                                                                                                                                                                                                                                                                                                                                                                                                                                                                                                                                                                                                                                                                                                                                                                                                                                                                                                                                                                                                                                                                                                                                                                                                                                                                                                                                                                                                                                                                                                                                                                                                                                                                                                                                                                                                                                                                                                                                                                            | 19          |
| Nuevos Inscriptos por Carrera y Sexo                                                                                                                                                                                                                                                                                                                                                                                                                                                                                                                                                                                                                                                                                                                                                                                                                                                                                                                                                                                                                                                                                                                                                                                                                                                                                                                                                                                                                                                                                                                                                                                                                                                                                                                                                                                                                                                                                                                                                                                                                                                                                           | 21          |
| Reinscriptos por Carrera y Sexo                                                                                                                                                                                                                                                                                                                                                                                                                                                                                                                                                                                                                                                                                                                                                                                                                                                                                                                                                                                                                                                                                                                                                                                                                                                                                                                                                                                                                                                                                                                                                                                                                                                                                                                                                                                                                                                                                                                                                                                                                                                                                                | 23          |
| Total de Alumnos según Año de Ingreso a la Carrera                                                                                                                                                                                                                                                                                                                                                                                                                                                                                                                                                                                                                                                                                                                                                                                                                                                                                                                                                                                                                                                                                                                                                                                                                                                                                                                                                                                                                                                                                                                                                                                                                                                                                                                                                                                                                                                                                                                                                                                                                                                                             | 25          |
| Estudios Secundarios                                                                                                                                                                                                                                                                                                                                                                                                                                                                                                                                                                                                                                                                                                                                                                                                                                                                                                                                                                                                                                                                                                                                                                                                                                                                                                                                                                                                                                                                                                                                                                                                                                                                                                                                                                                                                                                                                                                                                                                                                                                                                                           |             |
| Dependencia del Establecimiento                                                                                                                                                                                                                                                                                                                                                                                                                                                                                                                                                                                                                                                                                                                                                                                                                                                                                                                                                                                                                                                                                                                                                                                                                                                                                                                                                                                                                                                                                                                                                                                                                                                                                                                                                                                                                                                                                                                                                                                                                                                                                                | 27          |
| Total de Alumnos                                                                                                                                                                                                                                                                                                                                                                                                                                                                                                                                                                                                                                                                                                                                                                                                                                                                                                                                                                                                                                                                                                                                                                                                                                                                                                                                                                                                                                                                                                                                                                                                                                                                                                                                                                                                                                                                                                                                                                                                                                                                                                               | 28          |
| Nuevos Inscriptos                                                                                                                                                                                                                                                                                                                                                                                                                                                                                                                                                                                                                                                                                                                                                                                                                                                                                                                                                                                                                                                                                                                                                                                                                                                                                                                                                                                                                                                                                                                                                                                                                                                                                                                                                                                                                                                                                                                                                                                                                                                                                                              | 20          |
| Tipo de Estudios                                                                                                                                                                                                                                                                                                                                                                                                                                                                                                                                                                                                                                                                                                                                                                                                                                                                                                                                                                                                                                                                                                                                                                                                                                                                                                                                                                                                                                                                                                                                                                                                                                                                                                                                                                                                                                                                                                                                                                                                                                                                                                               | 29          |
| Total de Alumnos                                                                                                                                                                                                                                                                                                                                                                                                                                                                                                                                                                                                                                                                                                                                                                                                                                                                                                                                                                                                                                                                                                                                                                                                                                                                                                                                                                                                                                                                                                                                                                                                                                                                                                                                                                                                                                                                                                                                                                                                                                                                                                               | 30          |
| Nuevos Inscriptos                                                                                                                                                                                                                                                                                                                                                                                                                                                                                                                                                                                                                                                                                                                                                                                                                                                                                                                                                                                                                                                                                                                                                                                                                                                                                                                                                                                                                                                                                                                                                                                                                                                                                                                                                                                                                                                                                                                                                                                                                                                                                                              | 00          |
| Otros datos personales de los Alumnos                                                                                                                                                                                                                                                                                                                                                                                                                                                                                                                                                                                                                                                                                                                                                                                                                                                                                                                                                                                                                                                                                                                                                                                                                                                                                                                                                                                                                                                                                                                                                                                                                                                                                                                                                                                                                                                                                                                                                                                                                                                                                          |             |