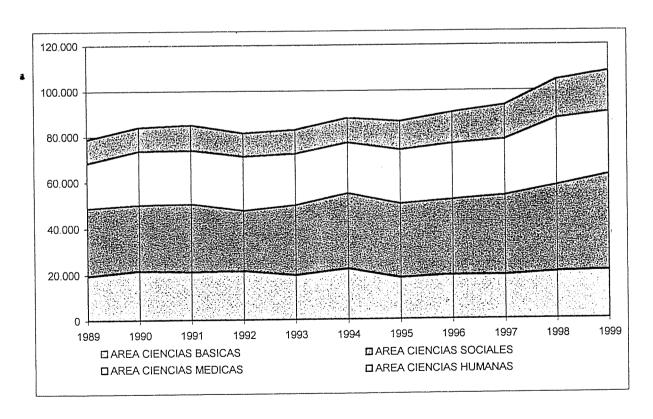

3,5       | 3.056            | 3,4           | 3.011                | 3,2                | 3.478             | 3,3                                   | 4.087                          | 3.8              |
|                                                                 |                                   |                |                                    |                        |                             |                 |        |        |          |           |          |                               |           |                  |               |                      |                    |                   |                                       |                                |                  |

# EVOLUCION DEL TOTAL DE ALUMNOS SEGÚN AREAS DE ESTUDIO PERIODO 1989-1999





EVOLUCION DE LOS NUEVOS INSCRIPTOS POR DEPENDENCIAS PERIODO 1989-1999

|                                                           | 000                          | COOR           |       | 1001           | -               | 1007     | -     | 1993        | _                                                     | 1994                            | 1995                  |       | 1996                  |                    | 1997                               | 1998                  | 8                         | 1999           |                    |
|-----------------------------------------------------------|------------------------------|----------------|-------|----------------|-----------------|----------|-------|-------------|-------------------------------------------------------|------