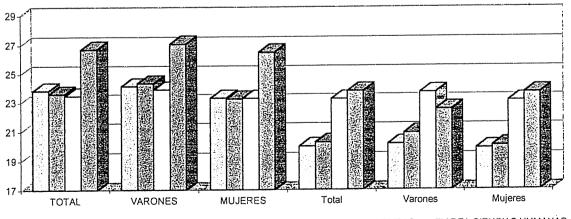

Total de Alumnos y Nuevos Inscriptos según Edad Promedio

31

33

35

Edad

Total de Alumnos

Nuevos inscriptos

| Estado Civil y Sexo                                         |   |          |
|-------------------------------------------------------------|---|----------|
| Total de Alumnos                                            |   | 36       |
| Nuevos inscriptos                                           | * | 37       |
| ugar de Procedencia                                         |   |          |
| Total de Alumnos .                                          |   | 38       |
| Nuevos inscriptos                                           |   | 39       |
| Nacionalidad                                                |   |          |
| Total de Alumnos                                            |   | 40       |
| Nuevos inscriptos                                           |   | 41       |
| País de Nacimiento                                          |   | 40       |
| Total de Alumnos                                            |   | 42       |
| Nuevos inscriptos                                           |   | 43       |
| Situación de Trabajo y Sexo                                 |   |          |
| Total de Alumnos                                            |   | 44       |
| Nuevos inscriptos                                           |   | 45       |
| Horas semanales que trabajan                                |   |          |
| Total de Alumnos                                            |   | 46       |
| Becarios                                                    |   |          |
| Total de Alumnos                                            |   | 48       |
| Como costean sus estudios                                   |   |          |
| Total de Alumnos                                            |   | 50       |
| Nuevos inscriptos                                           |   | 51       |
| Obra Social                                                 |   |          |
| Total de Alumnos                                            |   | 52       |
| Nuevos inscriptos                                           |   | 53       |
| Con quien vive                                              |   |          |
| Total de Alumnos                                            |   | 54       |
| Nuevos inscriptos                                           |   | 55       |
| Nivel de Instrucción y Ocupación de los Padres              |   |          |
| Nivel de Instrucción del Padre                              |   |          |
| Total de Alumnos                                            |   | 56       |
| Nivel de Instrucción de la Madre                            |   |          |
| Total de Alumnos                                            |   | , 58     |
| Ocupación del Padre                                         |   |          |
| Total de Alumnos                                            |   | 60       |
| Ocupación de la Madre                                       |   |          |
| Total de Alumnos                                            |   | 62       |
| CAPITULO III:                                               |   |          |
| EGRESADOS 1998                                              |   |          |
| Total de Egresados de Carreras de Grado según Título y Sexo |   | 64<br>66 |
| Año de Ingreso a la Carrera                                 |   |          |