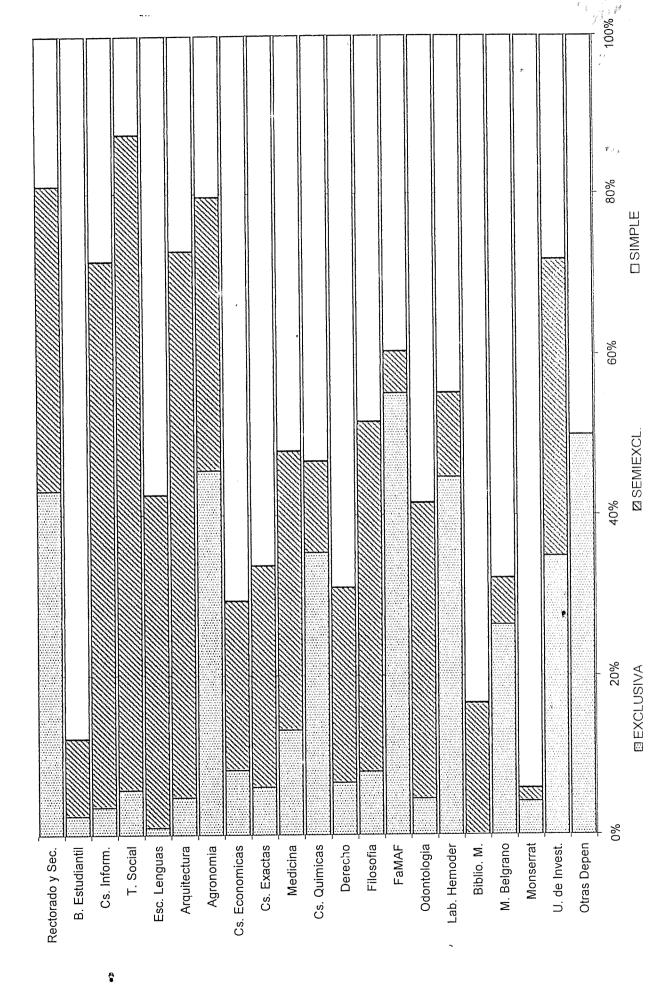

#### ANUARIO ESTADÍSTICO 1999 UNIVERSIDAD NACIONAL DE CORDOBA

| INDICE                                                                                                                                                                                                                                                                                                                                                                                                                                                                                                                                                                                                                                                                                                                                                                                                                                                                                                                                                                                                                                                                                                                                                                                                                                                                                                                                                                                                                                                                                                                                                                                                                                                                                                                                                                                                                                                                                                                                                                                                                                                                                                                         |             |
|--------------------------------------------------------------------------------------------------------------------------------------------------------------------------------------------------------------------------------------------------------------------------------------------------------------------------------------------------------------------------------------------------------------------------------------------------------------------------------------------------------------------------------------------------------------------------------------------------------------------------------------------------------------------------------------------------------------------------------------------------------------------------------------------------------------------------------------------------------------------------------------------------------------------------------------------------------------------------------------------------------------------------------------------------------------------------------------------------------------------------------------------------------------------------------------------------------------------------------------------------------------------------------------------------------------------------------------------------------------------------------------------------------------------------------------------------------------------------------------------------------------------------------------------------------------------------------------------------------------------------------------------------------------------------------------------------------------------------------------------------------------------------------------------------------------------------------------------------------------------------------------------------------------------------------------------------------------------------------------------------------------------------------------------------------------------------------------------------------------------------------|-------------|
| Autoridades de la U.N.C.<br>Estructura Académica de la U.N.C.                                                                                                                                                                                                                                                                                                                                                                                                                                                                                                                                                                                                                                                                                                                                                                                                                                                                                                                                                                                                                                                                                                                                                                                                                                                                                                                                                                                                                                                                                                                                                                                                                                                                                                                                                                                                                                                                                                                                                                                                                                                                  | 1<br>2<br>7 |
| Localización de las Dependencias                                                                                                                                                                                                                                                                                                                                                                                                                                                                                                                                                                                                                                                                                                                                                                                                                                                                                                                                                                                                                                                                                                                                                                                                                                                                                                                                                                                                                                                                                                                                                                                                                                                                                                                                                                                                                                                                                                                                                                                                                                                                                               | ľ           |
| CAPITULO I: EVOLUCION DE LA MATRICULA Y DE LOS GRADUADOS                                                                                                                                                                                                                                                                                                                                                                                                                                                                                                                                                                                                                                                                                                                                                                                                                                                                                                                                                                                                                                                                                                                                                                                                                                                                                                                                                                                                                                                                                                                                                                                                                                                                                                                                                                                                                                                                                                                                                                                                                                                                       |             |
| EAOFOCIOU DE L'A MATAGOETA L'EST TOU DE L'EST TOU DE L'EST TOU DE L'EST TOU DE L'EST TOU D'EST TOU DE L'EST TOU DE L'EST TOU DE L'EST TOU D'EST TOU D'E |             |
| Total de Alumnos. Período 1989 – 1999                                                                                                                                                                                                                                                                                                                                                                                                                                                                                                                                                                                                                                                                                                                                                                                                                                                                                                                                                                                                                                                                                                                                                                                                                                                                                                                                                                                                                                                                                                                                                                                                                                                                                                                                                                                                                                                                                                                                                                                                                                                                                          | 10          |
| Gráfico: Evolución del Total de Alumnos por Dependencia                                                                                                                                                                                                                                                                                                                                                                                                                                                                                                                                                                                                                                                                                                                                                                                                                                                                                                                                                                                                                                                                                                                                                                                                                                                                                                                                                                                                                                                                                                                                                                                                                                                                                                                                                                                                                                                                                                                                                                                                                                                                        | 11          |
| Nuevos Inscriptos. Período 1989 – 1999                                                                                                                                                                                                                                                                                                                                                                                                                                                                                                                                                                                                                                                                                                                                                                                                                                                                                                                                                                                                                                                                                                                                                                                                                                                                                                                                                                                                                                                                                                                                                                                                                                                                                                                                                                                                                                                                                                                                                                                                                                                                                         | 12          |
| Gráfico: Evolución de los Nuevos Inscriptos por Dependencia                                                                                                                                                                                                                                                                                                                                                                                                                                                                                                                                                                                                                                                                                                                                                                                                                                                                                                                                                                                                                                                                                                                                                                                                                                                                                                                                                                                                                                                                                                                                                                                                                                                                                                                                                                                                                                                                                                                                                                                                                                                                    | 13          |
| Egresados. Período 1988 – 1998                                                                                                                                                                                                                                                                                                                                                                                                                                                                                                                                                                                                                                                                                                                                                                                                                                                                                                                                                                                                                                                                                                                                                                                                                                                                                                                                                                                                                                                                                                                                                                                                                                                                                                                                                                                                                                                                                                                                                                                                                                                                                                 | 14          |
| Gráfico: Evolución de los Egresados por Dependencia                                                                                                                                                                                                                                                                                                                                                                                                                                                                                                                                                                                                                                                                                                                                                                                                                                                                                                                                                                                                                                                                                                                                                                                                                                                                                                                                                                                                                                                                                                                                                                                                                                                                                                                                                                                                                                                                                                                                                                                                                                                                            | 15          |
| Gráfico comparativo: Evolución de los alumnos, los nuevos Inscriptos y los egresados por Dependencia                                                                                                                                                                                                                                                                                                                                                                                                                                                                                                                                                                                                                                                                                                                                                                                                                                                                                                                                                                                                                                                                                                                                                                                                                                                                                                                                                                                                                                                                                                                                                                                                                                                                                                                                                                                                                                                                                                                                                                                                                           | 16          |
| CAPITULO II: ALUMNOS 1999                                                                                                                                                                                                                                                                                                                                                                                                                                                                                                                                                                                                                                                                                                                                                                                                                                                                                                                                                                                                                                                                                                                                                                                                                                                                                                                                                                                                                                                                                                                                                                                                                                                                                                                                                                                                                                                                                                                                                                                                                                                                                                      |             |
| Totales por Dependencia y Carrera                                                                                                                                                                                                                                                                                                                                                                                                                                                                                                                                                                                                                                                                                                                                                                                                                                                                                                                                                                                                                                                                                                                                                                                                                                                                                                                                                                                                                                                                                                                                                                                                                                                                                                                                                                                                                                                                                                                                                                                                                                                                                              |             |
| Total de Alumnos, Nuevos Inscriptos y Reinscriptos                                                                                                                                                                                                                                                                                                                                                                                                                                                                                                                                                                                                                                                                                                                                                                                                                                                                                                                                                                                                                                                                                                                                                                                                                                                                                                                                                                                                                                                                                                                                                                                                                                                                                                                                                                                                                                                                                                                                                                                                                                                                             | 17          |
| Total de alumnos por Carrera y Sexo                                                                                                                                                                                                                                                                                                                                                                                                                                                                                                                                                                                                                                                                                                                                                                                                                                                                                                                                                                                                                                                                                                                                                                                                                                                                                                                                                                                                                                                                                                                                                                                                                                                                                                                                                                                                                                                                                                                                                                                                                                                                                            | 19          |
| Nuevos Inscriptos por Carrera y Sexo                                                                                                                                                                                                                                                                                                                                                                                                                                                                                                                                                                                                                                                                                                                                                                                                                                                                                                                                                                                                                                                                                                                                                                                                                                                                                                                                                                                                                                                                                                                                                                                                                                                                                                                                                                                                                                                                                                                                                                                                                                                                                           | 21          |
| Reinscriptos por Carrera y Sexo                                                                                                                                                                                                                                                                                                                                                                                                                                                                                                                                                                                                                                                                                                                                                                                                                                                                                                                                                                                                                                                                                                                                                                                                                                                                                                                                                                                                                                                                                                                                                                                                                                                                                                                                                                                                                                                                                                                                                                                                                                                                                                | 23          |
| Total de Alumnos según Año de Ingreso a la Carrera                                                                                                                                                                                                                                                                                                                                                                                                                                                                                                                                                                                                                                                                                                                                                                                                                                                                                                                                                                                                                                                                                                                                                                                                                                                                                                                                                                                                                                                                                                                                                                                                                                                                                                                                                                                                                                                                                                                                                                                                                                                                             | 25          |
| Estudios Secundarios                                                                                                                                                                                                                                                                                                                                                                                                                                                                                                                                                                                                                                                                                                                                                                                                                                                                                                                                                                                                                                                                                                                                                                                                                                                                                                                                                                                                                                                                                                                                                                                                                                                                                                                                                                                                                                                                                                                                                                                                                                                                                                           |             |
| Dependencia del Establecimiento                                                                                                                                                                                                                                                                                                                                                                                                                                                                                                                                                                                                                                                                                                                                                                                                                                                                                                                                                                                                                                                                                                                                                                                                                                                                                                                                                                                                                                                                                                                                                                                                                                                                                                                                                                                                                                                                                                                                                                                                                                                                                                | 27          |
| Total de Alumnos                                                                                                                                                                                                                                                                                                                                                                                                                                                                                                                                                                                                                                                                                                                                                                                                                                                                                                                                                                                                                                                                                                                                                                                                                                                                                                                                                                                                                                                                                                                                                                                                                                                                                                                                                                                                                                                                                                                                                                                                                                                                                                               | 28          |
| Nuevos Inscriptos                                                                                                                                                                                                                                                                                                                                                                                                                                                                                                                                                                                                                                                                                                                                                                                                                                                                                                                                                                                                                                                                                                                                                                                                                                                                                                                                                                                                                                                                                                                                                                                                                                                                                                                                                                                                                                                                                                                                                                                                                                                                                                              | 20          |
| Tipo de Estudios                                                                                                                                                                                                                                                                                                                                                                                                                                                                                                                                                                                                                                                                                                                                                                                                                                                                                                                                                                                                                                                                                                                                                                                                                                                                                                                                                                                                                                                                                                                                                                                                                                                                                                                                                                                                                                                                                                                                                                                                                                                                                                               | 29          |
| Total de Alumnos                                                                                                                                                                                                                                                                                                                                                                                                                                                                                                                                                                                                                                                                                                                                                                                                                                                                                                                                                                                                                                                                                                                                                                                                                                                                                                                                                                                                                                                                                                                                                                                                                                                                                                                                                                                                                                                                                                                                                                                                                                                                                                               | 30          |
| Nuevos Inscriptos                                                                                                                                                                                                                                                                                                                                                                                                                                                                                                                                                                                                                                                                                                                                                                                                                                                                                                                                                                                                                                                                                                                                                                                                                                                                                                                                                                                                                                                                                                                                                                                                                                                                                                                                                                                                                                                                                                                                                                                                                                                                                                              | 00          |
| Otros datos personales de los Alumnos                                                                                                                                                                                                                                                                                                                                                                                                                                                                                                                                                                                                                                                                                                                                                                                                                                                                                                                                                                                                                                                                                                                                                                                                                                                                                                                                                                                                                                                                                                                                                                                                                                                                                                                                                                                                                                                                                                                                                                                                                                                                                          |             |