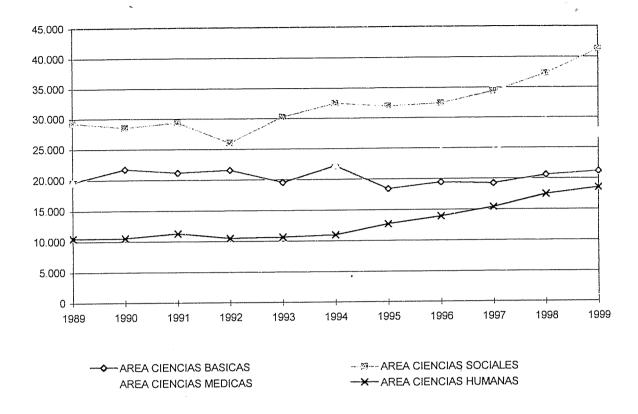

| 3,5       | 3.056            | 3,4           | 3.011                | 3,2                | 3.478             | 3,3                                   | 4.087                          | 3.8              |
|                                                                 |                                   |                |                                    |                        |                             |                 |        |        |          |           |          |                               |           |                  |               |                      |                    |                   |                                       |                                |                  |

# EVOLUCION DEL TOTAL DE ALUMNOS SEGÚN AREAS DE ESTUDIO PERIODO 1989-1999





EVOLUCION DE LOS NUEVOS INSCRIPTOS POR DEPENDENCIAS PERIODO 1989-1999

|                                                           | 000                          | COOR           |       | 1001           | -               | 1007     | -     | 1993        | _                                                     | 1994                            | 1995                  |       | 1996                  |                    | 1997                               | 1998                  | 8                         | 1999           |                    |
|-----------------------------------------------------------|------------------------------|----------------|-------|----------------|-----------------|----------|-------|-------------|-------------------------------------------------------|----