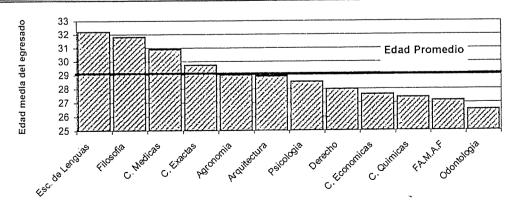

|
| Castellano Inglés Francés Italiano Alemán                                                                                                                                                       | 126<br>11<br>93<br>4<br>12<br>6                                           | 43<br>2<br>33<br>1<br>5<br>2                                 | 53<br>53<br>2<br>3                                      | 9<br>2<br>5<br>0<br>2                                      | 0<br>1<br>0<br>0                                     | 0<br>1<br>0<br>0                                    | 0<br>0<br>0<br>1<br>1                                    | 1<br>0<br>1<br>1<br>0                          | 3<br>0<br>0<br>0                       | 40,3<br>26,6<br>33,3<br>31,3                                                      |



## EGRESADOS DE CARRERAS DE GRADO SEGUN ESTADO CIVIL -CANTIDAD Y PORCENTAJES - Año 1998

| AREAS                            | TOTAL | Solt  |       | i          | ado   | Viudo /    |        | Sin espo   |          |
|----------------------------------|-------|-------|-------|------------|-------|------------|--------|------------|----------|
| Dependencias                     |       | Cant. | Porc. | Cant.      | Porc. | Cant.      | Porc.  | Cant.      | Porc.    |
| TOTAL UNIVERSIDAD                | 4786  | 3581  | 75    | 971        | 20    | 78         | 2      | 156        | 3        |
| AREA CIENCIAS BASICAS            | 1011  | 764   | 76    | 196        | 19    | 11         | 1      | 40         | 4        |
| FAC. DE ARQUIT., URB. Y DISEÑO   | 243   | 187   | 77    | 42