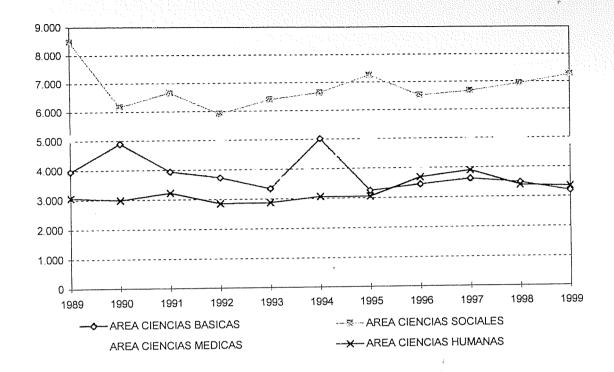

| 2.143 11,4                      | 2.180                 | 11,7  | 2.834                 | 16,2               | 3.069 16,0                         | 0 2.386               | 36 12,7                   | 1.386          | 5 7,4              |
| FAC. DE PSICOLOGIA<br>ESC. SUP. DE LENGUAS                | 682 3,3                      | 3 835          | 4,3   | 993            | 5,2             | 1.280    | 7,3   | 1.020       | 6,3                                                   | 919 4,9                         | 872                   | 4,7   | 849                   | 4,8                | 828 4,3                            | 3 1.015               | ry.                       | <u>4</u>       | - 11               |

# EVOLUCION DE LOS NUEVOS INSCRIPTOS SEGÚN AREAS DE ESTUDIO PERIODO 1989-1999





EVOLUCION DE LOS EGRESADOS DE CARRERAS DE GRADO POR DEPENDENCIAS PERIODO 1988 -1998

|                                                           |                  |                  |       |        | 7007      | -        | 1002       | 1993       |      | 1994    | -      | 1995                |        | 1996      |          | 1997             |            | 1998       |                |
|-----------------------------------------------------------|------------------|------------------|-------|--------|-----------|----------|------------|------------|------|---------|--------|---------------------|--------|-----------|----------|------------------|------------|------------|----------------|
| AREAS                                                     | 1988             | 198