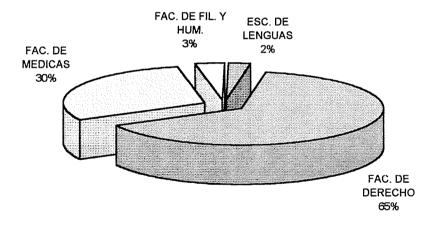

### INDICE

| Autoridades de la U.N.C.                                                                 | 0   |
|------------------------------------------------------------------------------------------|-----|
| Estructura Académica de la Universidad Nacional de Córdoba                               | 6   |
| CAPITULO I:                                                                              |     |
| EVOLUCION DE LA MATRICULA Y DE LOS GRADUADOS                                             |     |
| Total de Alumnos. Período 1988 - 1998                                                    | 11  |
| Gráfico: Evolución del Total de Alumnos por Dependencia                                  | 12  |
| Nuevos Inscriptos. Período 1988 - 1998                                                   | 13  |
| Gráfico: Evolución de los Nuevos Inscriptos por Dependencia                              | 14  |
| Egresados. Período 1987 - 1997                                                           | 15  |
| Gráfico: Evolución de los Egresados por Dependencia                                      | 16  |
| Gráfico comparativo: Evolución de los alumnos, los nuevos Inscriptos y los egresados por |     |
| Dependencia                                                                              | 17  |
|                                                                                          |     |
| CAPITULO II:                                                                             |     |
| MATRICULA 1998                                                                           |     |
| Totales por Dependencia y Carrera                                                        |     |
| Total de Alumnos, Nuevos Inscriptos y Reinscriptos                                       | 18  |
| Total de alumnos por Carrera y Sexo                                                      | 20  |
| Nuevos Inscriptos por Carrera y Sexo                                                     | 22  |
| Reinscriptos por Carrera y Sexo                                                          | 24  |
| Total de Alumnos según Año de Ingreso a la Carrera                                       | 26  |
| Situación Académica de los Reinscriptos                                                  | 4   |
| Cantidad de Materias Aprobadas durante el Año Anterior                                   | 29  |
| Cantidad de Materias Aprobadas durante la Carrera                                        | 33  |
| Cantidad de Exámenes Rendidos durante el Año Anterior                                    | 35  |
| Cantidad de Exámenes Rendidos durante la Carrera                                         | 37  |
| m ( II , O , , , , , denice                                                              |     |
| Estudios Secundarios                                                                     | 39  |
| Dependencia del Establecimiento                                                          | - • |
| Total de Alumnos                                                                         |     |
| Nuevos Inscriptos                                                                        | 41  |
| Tipo de Estudios                                                                         |     |
| Total de Alumnos                                                                         |     |
| Nuevos Inscriptos                                                                        |     |