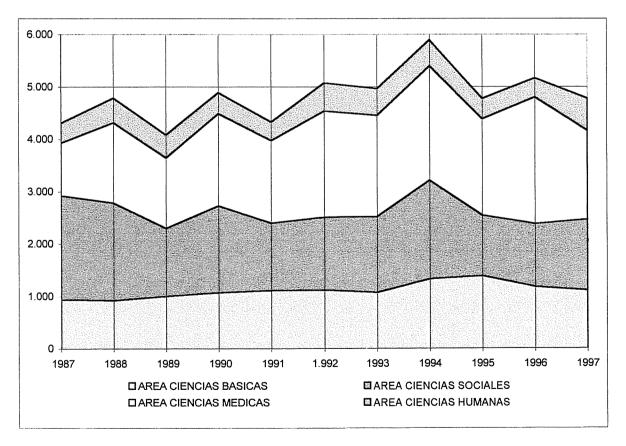

### INDICE

| Autoridades de la U.N.C.                                                                 | 0   |
|------------------------------------------------------------------------------------------|-----|
| Estructura Académica de la Universidad Nacional de Córdoba                               | 6   |
| CAPITULO I:                                                                              |     |
| EVOLUCION DE LA MATRICULA Y DE LOS GRADUADOS                                             |     |
| Total de Alumnos. Período 1988 - 1998                                                    | 11  |
| Gráfico: Evolución del Total de Alumnos por Dependencia                                  | 12  |
| Nuevos Inscriptos. Período 1988 - 1998                                                   | 13  |
| Gráfico: Evolución de los Nuevos Inscriptos por Dependencia                              | 14  |
| Egresados. Período 1987 - 1997                                                           | 15  |
| Gráfico: Evolución de los Egresados por Dependencia                                      | 16  |
| Gráfico comparativo: Evolución de los alumnos, los nuevos Inscriptos y los egresados por |     |
| Dependencia                                                                              | 17  |
|                                                                                          |     |
| CAPITULO II:                                                                             |     |
| MATRICULA 1998                                                                           |     |
| Totales por Dependencia y Carrera                                                        |     |
| Total de Alumnos, Nuevos Inscriptos y Reinscriptos                                       | 18  |
| Total de alumnos por Carrera y Sexo                                                      | 20  |
| Nuevos Inscriptos por Carrera y Sexo                                                     | 22  |
| Reinscriptos por Carrera y Sexo                                                          | 24  |
| Total de Alumnos según Año de Ingreso a la Carrera                                       | 26  |
| Situación Académica de los Reinscriptos                                                  | 4   |
| Cantidad de Materias Aprobadas durante el Año Anterior                                   | 29  |
| Cantidad de Materias Aprobadas durante la Carrera                                        | 33  |
| Cantidad de Exámenes Rendidos durante el Año Anterior                                    | 35  |
| Cantidad de Exámenes Rendidos durante la Carrera                                         | 37  |
| m ( II , O , , , , , denice                                                              |     |
| Estudios Secundarios                                                                     | 39  |
| Dependencia del Establecimiento                                                          | - • |
| Total de Alumnos                                                                         |     |
| Nuevos Inscriptos                                                                        | 41  |
| Tipo de Estudios                                                                         |     |
| Total de Alumnos                                                                         |     |
| Nuevos Inscriptos                                                                        |     |