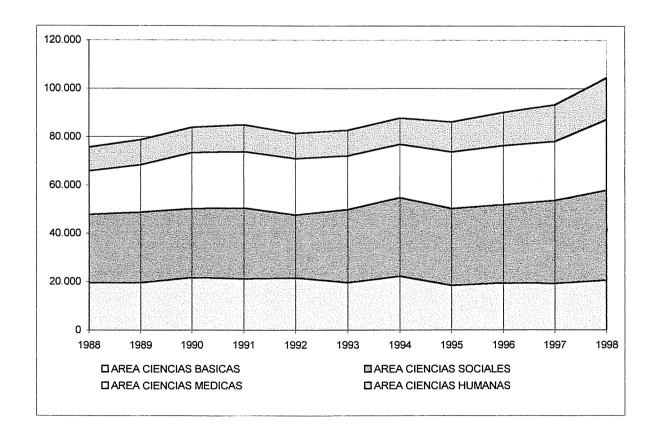

### INDICE

| Autoridades de la U.N.C.                                                                 | 0   |
|------------------------------------------------------------------------------------------|-----|
| Estructura Académica de la Universidad Nacional de Córdoba                               | 6   |
| CAPITULO I:                                                                              |     |
| EVOLUCION DE LA MATRICULA Y DE LOS GRADUADOS                                             |     |
| Total de Alumnos. Período 1988 - 1998                                                    | 11  |
| Gráfico: Evolución del Total de Alumnos por Dependencia                                  | 12  |
| Nuevos Inscriptos. Período 1988 - 1998                                                   | 13  |
| Gráfico: Evolución de los Nuevos Inscriptos por Dependencia                              | 14  |
| Egresados. Período 1987 - 1997                                                           | 15  |
| Gráfico: Evolución de los Egresados por Dependencia                                      | 16  |
| Gráfico comparativo: Evolución de los alumnos, los nuevos Inscriptos y los egresados por |     |
| Dependencia                                                                              | 17  |
|                                                                                          |     |
| CAPITULO II:                                                                             |     |
| MATRICULA 1998                                                                           |     |
| Totales por Dependencia y Carrera                                                        |     |
| Total de Alumnos, Nuevos Inscriptos y Reinscriptos                                       | 18  |
| Total de alumnos por Carrera y Sexo                                                      | 20  |
| Nuevos Inscriptos por Carrera y Sexo                                                     | 22  |
| Reinscriptos por Carrera y Sexo                                                          | 24  |
| Total de Alumnos según Año de Ingreso a la Carrera                                       | 26  |
| Situación Académica de los Reinscriptos                                                  | 4   |
| Cantidad de Materias Aprobadas durante el Año Anterior                                   | 29  |
| Cantidad de Materias Aprobadas durante la Carrera                                        | 33  |
| Cantidad de Exámenes Rendidos durante el Año Anterior                                    | 35  |
| Cantidad de Exámenes Rendidos durante la Carrera                                         | 37  |
| m ( II , O , , , , , denice                                                              |     |
| Estudios Secundarios                                                                     | 39  |
| Dependencia del Establecimiento                                                          | - • |
| Total de Alumnos                                                                         |     |
| Nuevos Inscriptos                                                                        | 41  |
| Tipo de Estudios                                                                         |     |
| Total de Alumnos                                                                         |     |
| Nuevos Inscriptos                                                                        |     |