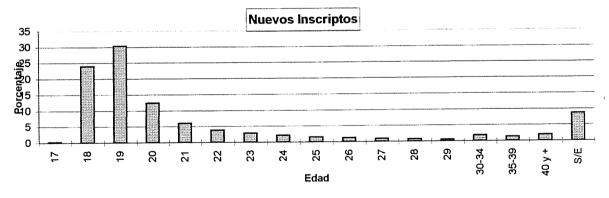

### INDICE

| Autoridades de la U.N.C.                                                                 | 0   |
|------------------------------------------------------------------------------------------|-----|
| Estructura Académica de la Universidad Nacional de Córdoba                               | 6   |
| CAPITULO I:                                                                              |     |
| EVOLUCION DE LA MATRICULA Y DE LOS GRADUADOS                                             |     |
| Total de Alumnos. Período 1988 - 1998                                                    | 11  |
| Gráfico: Evolución del Total de Alumnos por Dependencia                                  | 12  |
| Nuevos Inscriptos. Período 1988 - 1998                                                   | 13  |
| Gráfico: Evolución de los Nuevos Inscriptos por Dependencia                              | 14  |
| Egresados. Período 1987 - 1997                                                           | 15  |
| Gráfico: Evolución de los Egresados por Dependencia                                      | 16  |
| Gráfico comparativo: Evolución de los alumnos, los nuevos Inscriptos y los egresados por |     |
| Dependencia                                                                              | 17  |
|                                                                                          |     |
| CAPITULO II:                                                                             |     |
| MATRICULA 1998                                                                           |     |
| Totales por Dependencia y Carrera                                                        |     |
| Total de Alumnos, Nuevos Inscriptos y Reinscriptos                                       | 18  |
| Total de alumnos por Carrera y Sexo                                                      | 20  |
| Nuevos Inscriptos por Carrera y Sexo                                                     | 22  |
| Reinscriptos por Carrera y Sexo                                                          | 24  |
| Total de Alumnos según Año de Ingreso a la Carrera                                       | 26  |
| Situación Académica de los Reinscriptos                                                  | 4   |
| Cantidad de Materias Aprobadas durante el Año Anterior                                   | 29  |
| Cantidad de Materias Aprobadas durante la Carrera                                        | 33  |
| Cantidad de Exámenes Rendidos durante el Año Anterior                                    | 35  |
| Cantidad de Exámenes Rendidos durante la Carrera                                         | 37  |
| m ( II , O , , , , , denice                                                              |     |
| Estudios Secundarios                                                                     | 39  |
| Dependencia del Establecimiento                                                          | - • |
| Total de Alumnos                                                                         |     |
| Nuevos Inscriptos                                                                        | 41  |
| Tipo de Estudios                                                                         |     |
| Total de Alumnos                                                                         |     |
| Nuevos Inscriptos                                                                        |     |