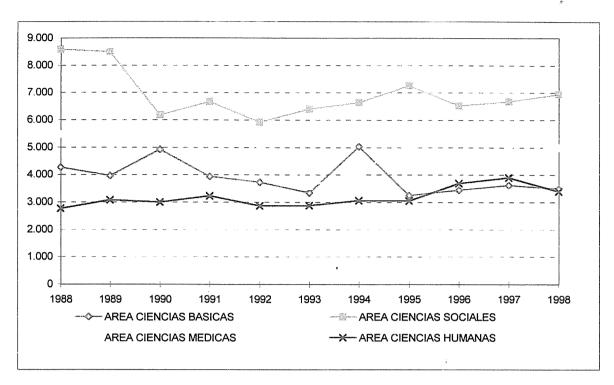

### INDICE

| Autoridades de la U.N.C.                                                                 | 0   |
|------------------------------------------------------------------------------------------|-----|
| Estructura Académica de la Universidad Nacional de Córdoba                               | 6   |
| CAPITULO I:                                                                              |     |
| EVOLUCION DE LA MATRICULA Y DE LOS GRADUADOS                                             |     |
| Total de Alumnos. Período 1988 - 1998                                                    | 11  |
| Gráfico: Evolución del Total de Alumnos por Dependencia                                  | 12  |
| Nuevos Inscriptos. Período 1988 - 1998                                                   | 13  |
| Gráfico: Evolución de los Nuevos Inscriptos por Dependencia                              | 14  |
| Egresados. Período 1987 - 1997                                                           | 15  |
| Gráfico: Evolución de los Egresados por Dependencia                                      | 16  |
| Gráfico comparativo: Evolución de los alumnos, los nuevos Inscriptos y los egresados por |     |
| Dependencia                                                                              | 17  |
|                                                                                          |     |
| CAPITULO II:                                                                             |     |
| MATRICULA 1998                                                                           |     |
| Totales por Dependencia y Carrera                                                        |     |
| Total de Alumnos, Nuevos Inscriptos y Reinscriptos                                       | 18  |
| Total de alumnos por Carrera y Sexo                                                      | 20  |
| Nuevos Inscriptos por Carrera y Sexo                                                     | 22  |
| Reinscriptos por Carrera y Sexo                                                          | 24  |
| Total de Alumnos según Año de Ingreso a la Carrera                                       | 26  |
| Situación Académica de los Reinscriptos                                                  | 4   |
| Cantidad de Materias Aprobadas durante el Año Anterior                                   | 29  |
| Cantidad de Materias Aprobadas durante la Carrera                                        | 33  |
| Cantidad de Exámenes Rendidos durante el Año Anterior                                    | 35  |
| Cantidad de Exámenes Rendidos durante la Carrera                                         | 37  |
| m ( II , O , , , , , denice                                                              |     |
| Estudios Secundarios                                                                     | 39  |
| Dependencia del Establecimiento                                                          | - • |
| Total de Alumnos                                                                         |     |
| Nuevos Inscriptos                                                                        | 41  |
| Tipo de Estudios                                                                         |     |
| Total de Alumnos                                                                         |     |
| Nuevos Inscriptos                                                                        |     |