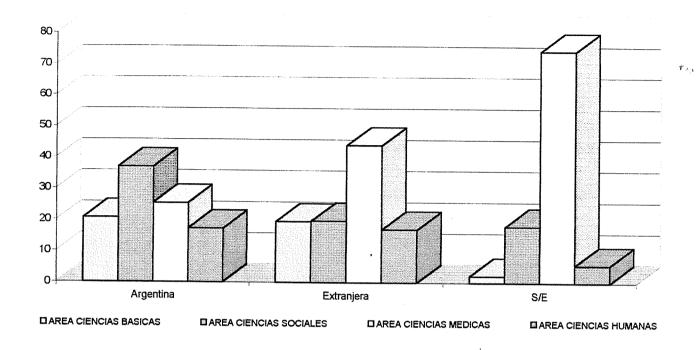

| 0    | 0        | 0    |
| Inglés                          | 870   | 857         | 0           | 2        | 0        | 0         | 0     | 6        | 3          | 1        | 0    | 1        | 0    |
| Francés                         | 17    | 14          | 0           | 0        | 0        | 0         | 0     | 2        | 0          | 1        | 0    | 0        | 0    |
| Italiano                        | 32    | 25          | 0           | 0        | 0        | 0         | 0     | 0        | 0          | 6        | 0    | 0        | 1    |
| Alemán                          | 24    | 21          | 0           | 0        | 0        | 0         | 0     | 0        | 0          | 3        | 0    | 0        | 0    |

# GRAFICO DEL TOTAL DE ALUMNOS SEGÚN PAIS DE NACIMIENTO - Año 1998



# GRAFICO DE NUEVOS INSCRIPTOS SEGÚN PAIS DE NACIMIENTO - Año 1998



TOTAL DE ALUMNOS SEGUN SITUACION DE TRABAJO Y SEXO - Año 1998

| AREAS                            | TOTAL / | ALUMNO | s     | NO    | TRABA. | IAN   | TI    | RABAJAN | j     | SIN ESPEC |      |        |  |
|----------------------------------|---------|--------|-------|-------|--------|-------|-------|---------|-------|-----------|------|--------|--|
| Dependencias                     | Total   | Var    | Muj   | Total | Var    | Muj   | Total | Var     | Muj   | Total     | Var  | ." Muj |  |
|                                  |         |        |       |       |        |       |       |         |       |           |      |        |  |
| TOTAL UNIVERSIDAD                | 104471  | 43130  | 61341 | 67580 | 25859  |