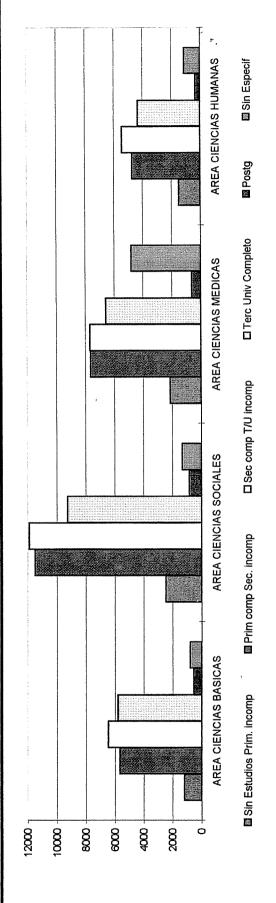

### INDICE

| Autoridades de la U.N.C.                                                                 | 0   |
|------------------------------------------------------------------------------------------|-----|
| Estructura Académica de la Universidad Nacional de Córdoba                               | 6   |
| CAPITULO I:                                                                              |     |
| EVOLUCION DE LA MATRICULA Y DE LOS GRADUADOS                                             |     |
| Total de Alumnos. Período 1988 - 1998                                                    | 11  |
| Gráfico: Evolución del Total de Alumnos por Dependencia                                  | 12  |
| Nuevos Inscriptos. Período 1988 - 1998                                                   | 13  |
| Gráfico: Evolución de los Nuevos Inscriptos por Dependencia                              | 14  |
| Egresados. Período 1987 - 1997                                                           | 15  |
| Gráfico: Evolución de los Egresados por Dependencia                                      | 16  |
| Gráfico comparativo: Evolución de los alumnos, los nuevos Inscriptos y los egresados por |     |
| Dependencia                                                                              | 17  |
|                                                                                          |     |
| CAPITULO II:                                                                             |     |
| MATRICULA 1998                                                                           |     |
| Totales por Dependencia y Carrera                                                        |     |
| Total de Alumnos, Nuevos Inscriptos y Reinscriptos                                       | 18  |
| Total de alumnos por Carrera y Sexo                                                      | 20  |
| Nuevos Inscriptos por Carrera y Sexo                                                     | 22  |
| Reinscriptos por Carrera y Sexo                                                          | 24  |
| Total de Alumnos según Año de Ingreso a la Carrera                                       | 26  |
| Situación Académica de los Reinscriptos                                                  | 4   |
| Cantidad de Materias Aprobadas durante el Año Anterior                                   | 29  |
| Cantidad de Materias Aprobadas durante la Carrera                                        | 33  |
| Cantidad de Exámenes Rendidos durante el Año Anterior                                    | 35  |
| Cantidad de Exámenes Rendidos durante la Carrera                                         | 37  |
| m ( II , O , , , , , denice                                                              |     |
| Estudios Secundarios                                                                     | 39  |
| Dependencia del Establecimiento                                                          | - • |
| Total de Alumnos                                                                         |     |
| Nuevos Inscriptos                                                                        | 41  |
| Tipo de Estudios                                                                         |     |
| Total de Alumnos                                                                         |     |
| Nuevos Inscriptos                                                                        |     |