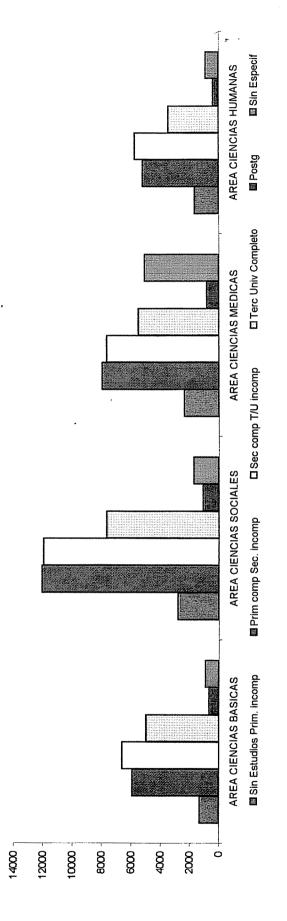

| 13                  | 9                    | 14                 | 19                  | 2                    | 9                     | 13                  | 25                   | 0             | 0               |
| Italiano                     | 134   | 0                           | 12                  | 23                   | 24                 | 30                  | က                    | 0                     | 7                   | 31                   | က             | ~               |
| Alemán                       | 111   | 0                           | 0                   | 7                    | 8                  | 31                  | 2                    | 2                     | 6                   | 42                   | 10            | 0               |



NUEVOS INSCRIPTOS SEGUN NIVEL EDUCATIVO DEL PADRE - Año 1998

| 18831 230 3488 25 1107 5 917 8 447 3 494 9 523 0 6946 78 4541 57 2760 78 463 12 1318 26 2405 21 4996 86 4034 61 1509 9 954 0 196 2