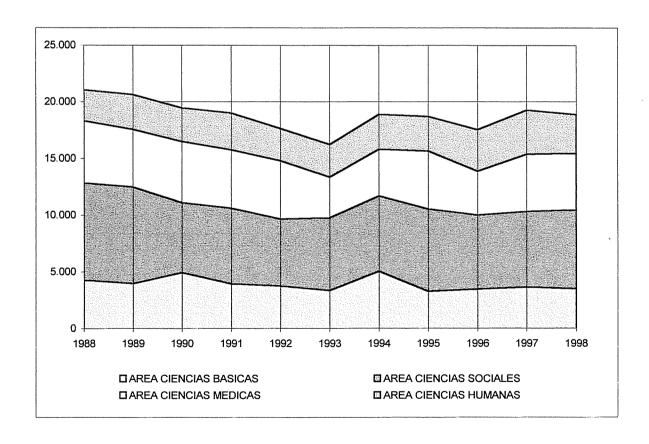

### INDICE

| Autoridades de la U.N.C.                                                                 | 0   |
|------------------------------------------------------------------------------------------|-----|
| Estructura Académica de la Universidad Nacional de Córdoba                               | 6   |
| CAPITULO I:                                                                              |     |
| EVOLUCION DE LA MATRICULA Y DE LOS GRADUADOS                                             |     |
| Total de Alumnos. Período 1988 - 1998                                                    | 11  |
| Gráfico: Evolución del Total de Alumnos por Dependencia                                  | 12  |
| Nuevos Inscriptos. Período 1988 - 1998                                                   | 13  |
| Gráfico: Evolución de los Nuevos Inscriptos por Dependencia                              | 14  |
| Egresados. Período 1987 - 1997                                                           | 15  |
| Gráfico: Evolución de los Egresados por Dependencia                                      | 16  |
| Gráfico comparativo: Evolución de los alumnos, los nuevos Inscriptos y los egresados por |     |
| Dependencia                                                                              | 17  |
|                                                                                          |     |
| CAPITULO II:                                                                             |     |
| MATRICULA 1998                                                                           |     |
| Totales por Dependencia y Carrera                                                        |     |
| Total de Alumnos, Nuevos Inscriptos y Reinscriptos                                       | 18  |
| Total de alumnos por Carrera y Sexo                                                      | 20  |
| Nuevos Inscriptos por Carrera y Sexo                                                     | 22  |
| Reinscriptos por Carrera y Sexo                                                          | 24  |
| Total de Alumnos según Año de Ingreso a la Carrera                                       | 26  |
| Situación Académica de los Reinscriptos                                                  | 4   |
| Cantidad de Materias Aprobadas durante el Año Anterior                                   | 29  |
| Cantidad de Materias Aprobadas durante la Carrera                                        | 33  |
| Cantidad de Exámenes Rendidos durante el Año Anterior                                    | 35  |
| Cantidad de Exámenes Rendidos durante la Carrera                                         | 37  |
| m ( II , O , , , , , denice                                                              |     |
| Estudios Secundarios                                                                     | 39  |
| Dependencia del Establecimiento                                                          | - • |
| Total de Alumnos                                                                         |     |
| Nuevos Inscriptos                                                                        | 41  |
| Tipo de Estudios                                                                         |     |
| Total de Alumnos                                                                         |     |
| Nuevos Inscriptos                                                                        |     |