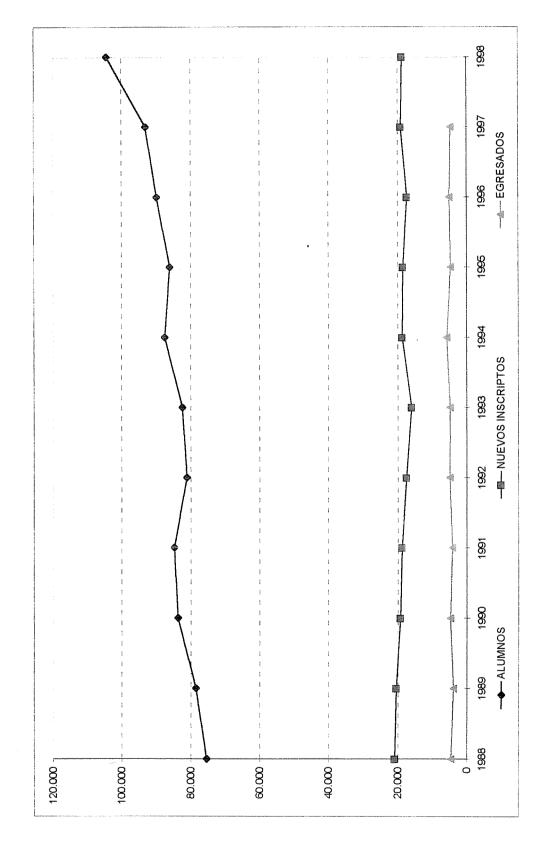

### INDICE

| Autoridades de la U.N.C.                                                                 | 0   |
|------------------------------------------------------------------------------------------|-----|
| Estructura Académica de la Universidad Nacional de Córdoba                               | 6   |
| CAPITULO I:                                                                              |     |
| EVOLUCION DE LA MATRICULA Y DE LOS GRADUADOS                                             |     |
| Total de Alumnos. Período 1988 - 1998                                                    | 11  |
| Gráfico: Evolución del Total de Alumnos por Dependencia                                  | 12  |
| Nuevos Inscriptos. Período 1988 - 1998                                                   | 13  |
| Gráfico: Evolución de los Nuevos Inscriptos por Dependencia                              | 14  |
| Egresados. Período 1987 - 1997                                                           | 15  |
| Gráfico: Evolución de los Egresados por Dependencia                                      | 16  |
| Gráfico comparativo: Evolución de los alumnos, los nuevos Inscriptos y los egresados por |     |
| Dependencia                                                                              | 17  |
|                                                                                          |     |
| CAPITULO II:                                                                             |     |
| MATRICULA 1998                                                                           |     |
| Totales por Dependencia y Carrera                                                        |     |
| Total de Alumnos, Nuevos Inscriptos y Reinscriptos                                       | 18  |
| Total de alumnos por Carrera y Sexo                                                      | 20  |
| Nuevos Inscriptos por Carrera y Sexo                                                     | 22  |
| Reinscriptos por Carrera y Sexo                                                          | 24  |
| Total de Alumnos según Año de Ingreso a la Carrera                                       | 26  |
| Situación Académica de los Reinscriptos                                                  | 4   |
| Cantidad de Materias Aprobadas durante el Año Anterior                                   | 29  |
| Cantidad de Materias Aprobadas durante la Carrera                                        | 33  |
| Cantidad de Exámenes Rendidos durante el Año Anterior                                    | 35  |
| Cantidad de Exámenes Rendidos durante la Carrera                                         | 37  |
| m ( II , O , , , , , denice                                                              |     |
| Estudios Secundarios                                                                     | 39  |
| Dependencia del Establecimiento                                                          | - • |
| Total de Alumnos                                                                         |     |
| Nuevos Inscriptos                                                                        | 41  |
| Tipo de Estudios                                                                         |     |
| Total de Alumnos                                                                         |     |
| Nuevos Inscriptos                                                                        |     |