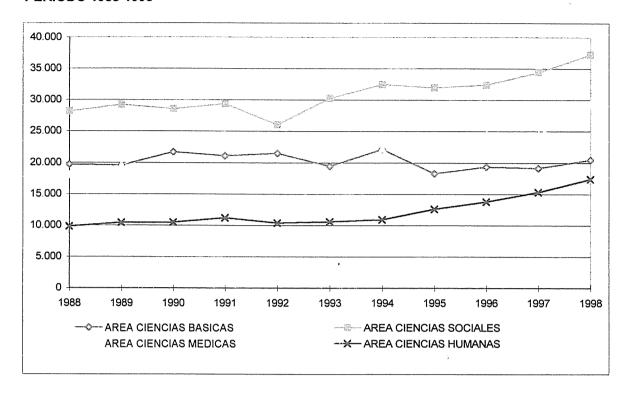

### INDICE

| Autoridades de la U.N.C.                                                                 | 0   |
|------------------------------------------------------------------------------------------|-----|
| Estructura Académica de la Universidad Nacional de Córdoba                               | 6   |
| CAPITULO I:                                                                              |     |
| EVOLUCION DE LA MATRICULA Y DE LOS GRADUADOS                                             |     |
| Total de Alumnos. Período 1988 - 1998                                                    | 11  |
| Gráfico: Evolución del Total de Alumnos por Dependencia                                  | 12  |
| Nuevos Inscriptos. Período 1988 - 1998                                                   | 13  |
| Gráfico: Evolución de los Nuevos Inscriptos por Dependencia                              | 14  |
| Egresados. Período 1987 - 1997                                                           | 15  |
| Gráfico: Evolución de los Egresados por Dependencia                                      | 16  |
| Gráfico comparativo: Evolución de los alumnos, los nuevos Inscriptos y los egresados por |     |
| Dependencia                                                                              | 17  |
|                                                                                          |     |
| CAPITULO II:                                                                             |     |
| MATRICULA 1998                                                                           |     |
| Totales por Dependencia y Carrera                                                        |     |
| Total de Alumnos, Nuevos Inscriptos y Reinscriptos                                       | 18  |
| Total de alumnos por Carrera y Sexo                                                      | 20  |
| Nuevos Inscriptos por Carrera y Sexo                                                     | 22  |
| Reinscriptos por Carrera y Sexo                                                          | 24  |
| Total de Alumnos según Año de Ingreso a la Carrera                                       | 26  |
| Situación Académica de los Reinscriptos                                                  | 4   |
| Cantidad de Materias Aprobadas durante el Año Anterior                                   | 29  |
| Cantidad de Materias Aprobadas durante la Carrera                                        | 33  |
| Cantidad de Exámenes Rendidos durante el Año Anterior                                    | 35  |
| Cantidad de Exámenes Rendidos durante la Carrera                                         | 37  |
| m ( II , O , , , , , denice                                                              |     |
| Estudios Secundarios                                                                     | 39  |
| Dependencia del Establecimiento                                                          | - • |
| Total de Alumnos                                                                         |     |
| Nuevos Inscriptos                                                                        | 41  |
| Tipo de Estudios                                                                         |     |
| Total de Alumnos                                                                         |     |
| Nuevos Inscriptos                                                                        |     |