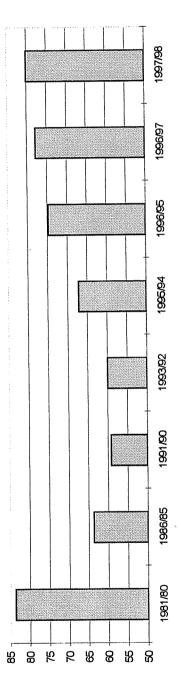

### INDICE

| Autoridades de la U.N.C.                                                                 | 0   |
|------------------------------------------------------------------------------------------|-----|
| Estructura Académica de la Universidad Nacional de Córdoba                               | 6   |
| CAPITULO I:                                                                              |     |
| EVOLUCION DE LA MATRICULA Y DE LOS GRADUADOS                                             |     |
| Total de Alumnos. Período 1988 - 1998                                                    | 11  |
| Gráfico: Evolución del Total de Alumnos por Dependencia                                  | 12  |
| Nuevos Inscriptos. Período 1988 - 1998                                                   | 13  |
| Gráfico: Evolución de los Nuevos Inscriptos por Dependencia                              | 14  |
| Egresados. Período 1987 - 1997                                                           | 15  |
| Gráfico: Evolución de los Egresados por Dependencia                                      | 16  |
| Gráfico comparativo: Evolución de los alumnos, los nuevos Inscriptos y los egresados por |     |
| Dependencia                                                                              | 17  |
|                                                                                          |     |
| CAPITULO II:                                                                             |     |
| MATRICULA 1998                                                                           |     |
| Totales por Dependencia y Carrera                                                        |     |
| Total de Alumnos, Nuevos Inscriptos y Reinscriptos                                       | 18  |
| Total de alumnos por Carrera y Sexo                                                      | 20  |
| Nuevos Inscriptos por Carrera y Sexo                                                     | 22  |
| Reinscriptos por Carrera y Sexo                                                          | 24  |
| Total de Alumnos según Año de Ingreso a la Carrera                                       | 26  |
| Situación Académica de los Reinscriptos                                                  | 4   |
| Cantidad de Materias Aprobadas durante el Año Anterior                                   | 29  |
| Cantidad de Materias Aprobadas durante la Carrera                                        | 33  |
| Cantidad de Exámenes Rendidos durante el Año Anterior                                    | 35  |
| Cantidad de Exámenes Rendidos durante la Carrera                                         | 37  |
| m ( II , O , , , , , denice                                                              |     |
| Estudios Secundarios                                                                     | 39  |
| Dependencia del Establecimiento                                                          | - • |
| Total de Alumnos                                                                         |     |
| Nuevos Inscriptos                                                                        | 41  |
| Tipo de Estudios                                                                         |     |
| Total de Alumnos                                                                         |     |
| Nuevos Inscriptos                                                                        |     |