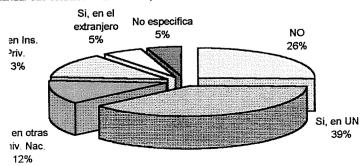

| 8         | 1                | 7     | 2         | 0               | 3       | 2       |                |

Referencias: Piensan continuar sus estudios 1: En la UNC; 2: En otras Universidades Nacionales; 3: En Institutos Privados del Pa

4: En el extranjero



# CAPITULO IV

# ENSEÑANZA DE NIVEL MEDIO Y SUPERIOR NO UNIVERSITARIO

TOTAL DE ALUMNOS DE NIVEL MEDIO POR ESTABLECIMIENTO, SEGUN SEXO PERIODO 1970 - 1998

| 4/locs         TOTAL         Varionies         Muljeres         Total         Variones         Muljeres         Total         1179         1.086         711         1179         1.086         711         1179         1.086         711         1179         1.086         711         1179         1.086         711         1179         1.086         711         1179         1.086         711         1179         1.086         711         1179         1.086         711         1179         1.086         711         1179         1.086         711         1179         1.086         711         1179         1.086         711         1179