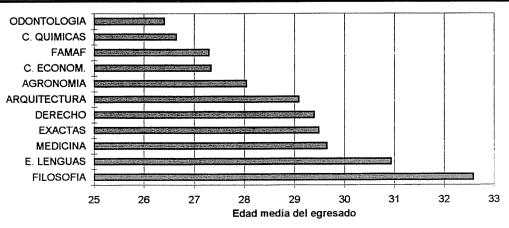

### INDICE

| Autoridades de la U.N.C.                                                                 | 0   |
|------------------------------------------------------------------------------------------|-----|
| Estructura Académica de la Universidad Nacional de Córdoba                               | 6   |
| CAPITULO I:                                                                              |     |
| EVOLUCION DE LA MATRICULA Y DE LOS GRADUADOS                                             |     |
| Total de Alumnos. Período 1988 - 1998                                                    | 11  |
| Gráfico: Evolución del Total de Alumnos por Dependencia                                  | 12  |
| Nuevos Inscriptos. Período 1988 - 1998                                                   | 13  |
| Gráfico: Evolución de los Nuevos Inscriptos por Dependencia                              | 14  |
| Egresados. Período 1987 - 1997                                                           | 15  |
| Gráfico: Evolución de los Egresados por Dependencia                                      | 16  |
| Gráfico comparativo: Evolución de los alumnos, los nuevos Inscriptos y los egresados por |     |
| Dependencia                                                                              | 17  |
|                                                                                          |     |
| CAPITULO II:                                                                             |     |
| MATRICULA 1998                                                                           |     |
| Totales por Dependencia y Carrera                                                        |     |
| Total de Alumnos, Nuevos Inscriptos y Reinscriptos                                       | 18  |
| Total de alumnos por Carrera y Sexo                                                      | 20  |
| Nuevos Inscriptos por Carrera y Sexo                                                     | 22  |
| Reinscriptos por Carrera y Sexo                                                          | 24  |
| Total de Alumnos según Año de Ingreso a la Carrera                                       | 26  |
| Situación Académica de los Reinscriptos                                                  | 4   |
| Cantidad de Materias Aprobadas durante el Año Anterior                                   | 29  |
| Cantidad de Materias Aprobadas durante la Carrera                                        | 33  |
| Cantidad de Exámenes Rendidos durante el Año Anterior                                    | 35  |
| Cantidad de Exámenes Rendidos durante la Carrera                                         | 37  |
| m ( II , O , , , , , denice                                                              |     |
| Estudios Secundarios                                                                     | 39  |
| Dependencia del Establecimiento                                                          | - • |
| Total de Alumnos                                                                         |     |
| Nuevos Inscriptos                                                                        | 41  |
| Tipo de Estudios                                                                         |     |
| Total de Alumnos                                                                         |     |
| Nuevos Inscriptos                                                                        |     |