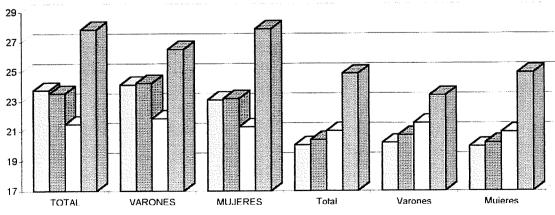

| 21,4         | 20,1         |
| ESC. SUPERIOR DE LENGUAS         | 28,2  | 25,7    | 28,4                     | 24,8         | 22,7         | 25,0         |
| Castellano                       | 27,8  | 28,3    | 27,7                     | 24,0         | 21,6         | 24,6         |
| Inglés                           | 23,2  | 24,6    | 23,0                     | 20,5         | 22,1         | 20,4         |
| Francés                          | 29,3  | 24,8    | 29,8                     | 23,5         | 25,0         | 23,0         |
| Italiano                         | 32,8  | 26,3    | 33,1                     | 28,9         | 20,0         | 29,9         |
| Alemán                           | 28,0  | 24,6    | 28,3                     | 27.0         | 25,0         | 27.0         |



☐ AREA CIENCIAS BASICAS

☐ AREA CIENCIAS SOCIALES

**DAREA CIENCIAS MEDICAS** 

DAREA CIENCIAS HUMANAS

TOTAL DE ALUMNOS Y NUEVOS INSCRIPTOS POR EDAD - Año 1998

| Edad   | Total de<br>Alumnos | Porcentaje<br>en cada | Nuevos<br>Inscriptos | Porcentaje<br>de N.I. en cada | Relación entre<br>N.I. y total |
|--------|---------------------|-----------------------|----------------------|-------------------------------|--------------------------------|
|        |                     | estrato               |                      | estrato                       | de alumnos                     |
|        |                     |                       |                      |                               | 20.0                           |
| 17     | 45                  | 0,0                   |