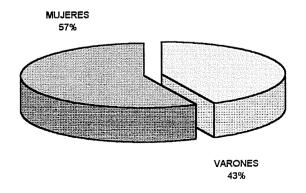

### INDICE

| Autoridades de la U.N.C.                                                                 | 0   |
|------------------------------------------------------------------------------------------|-----|
| Estructura Académica de la Universidad Nacional de Córdoba                               | 6   |
| CAPITULO I:                                                                              |     |
| EVOLUCION DE LA MATRICULA Y DE LOS GRADUADOS                                             |     |
| Total de Alumnos. Período 1988 - 1998                                                    | 11  |
| Gráfico: Evolución del Total de Alumnos por Dependencia                                  | 12  |
| Nuevos Inscriptos. Período 1988 - 1998                                                   | 13  |
| Gráfico: Evolución de los Nuevos Inscriptos por Dependencia                              | 14  |
| Egresados. Período 1987 - 1997                                                           | 15  |
| Gráfico: Evolución de los Egresados por Dependencia                                      | 16  |
| Gráfico comparativo: Evolución de los alumnos, los nuevos Inscriptos y los egresados por |     |
| Dependencia                                                                              | 17  |
|                                                                                          |     |
| CAPITULO II:                                                                             |     |
| MATRICULA 1998                                                                           |     |
| Totales por Dependencia y Carrera                                                        |     |
| Total de Alumnos, Nuevos Inscriptos y Reinscriptos                                       | 18  |
| Total de alumnos por Carrera y Sexo                                                      | 20  |
| Nuevos Inscriptos por Carrera y Sexo                                                     | 22  |
| Reinscriptos por Carrera y Sexo                                                          | 24  |
| Total de Alumnos según Año de Ingreso a la Carrera                                       | 26  |
| Situación Académica de los Reinscriptos                                                  | 4   |
| Cantidad de Materias Aprobadas durante el Año Anterior                                   | 29  |
| Cantidad de Materias Aprobadas durante la Carrera                                        | 33  |
| Cantidad de Exámenes Rendidos durante el Año Anterior                                    | 35  |
| Cantidad de Exámenes Rendidos durante la Carrera                                         | 37  |
| m ( II , O , , , , , denice                                                              |     |
| Estudios Secundarios                                                                     | 39  |
| Dependencia del Establecimiento                                                          | - • |
| Total de Alumnos                                                                         |     |
| Nuevos Inscriptos                                                                        | 41  |
| Tipo de Estudios                                                                         |     |
| Total de Alumnos                                                                         |     |
| Nuevos Inscriptos                                                                        |     |