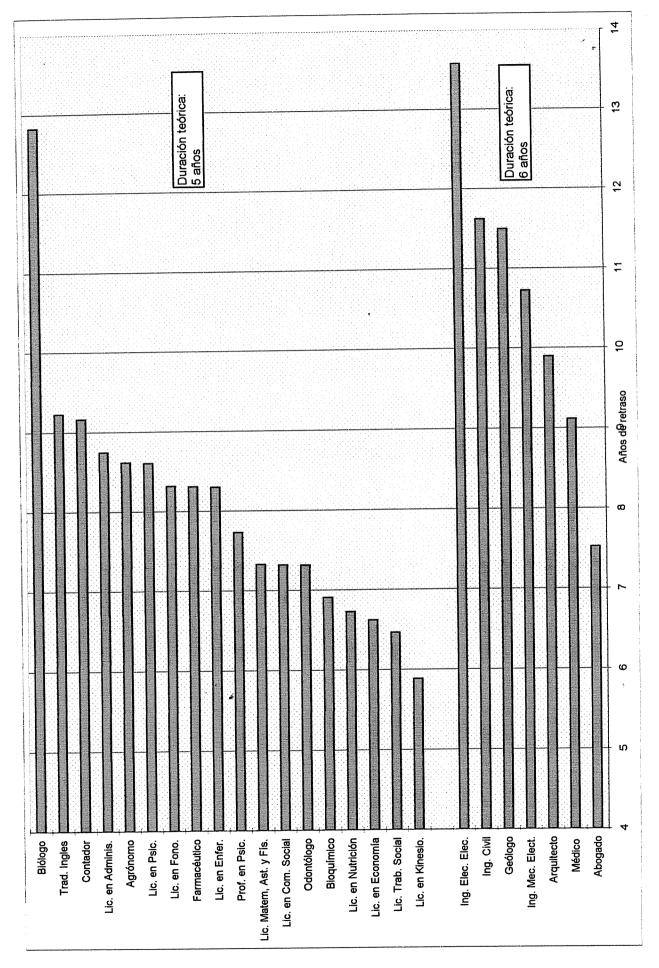

|        |      |          |      |      |
| FAC. DE FILOSOFIA Y HUMANIDADES     |        | 1 1 4   | 16,5     | 27,3   | 14,0   | 11,2 | 29,5     | 8    |      |
| Lic. en Psicología                  | 278    | 1,4     | -        | 8,2    | 2,0    | 6,1  | 24,5     | 7    |      |
| Prof. en Psicología                 | 49     | 28,6    | 30,6     | 0,2    | ۷,0    | U, I | <u> </u> | 1    |      |
| ESCUELA DE LENGUAS                  |        |         |          |        |        |      | _1       |      |      |
| Traductorado Ingles                 | 52     | 23,1    | 13,5     | 15,4   | 1,9    | 5,8  | 40,4     | 9    |      |

<sup>(\*)</sup> Tanto para el calculo de los porcentajes como en la duración no se tuvieron en cuenta los 83 egresados con ingreso 96 por equivalencia.



RELACION ALUMNOS POR DOCENTES Y NO DOCENTES, POR DEPENDENCIAS - Año 1998

|                                                            | 701V            | DEI ACI  | DEI ACION AI HMNOS / DOCENTE