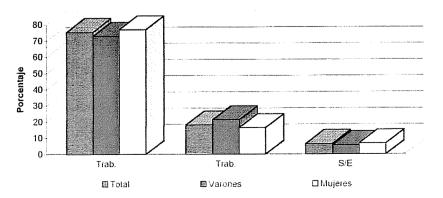

| 58    | 50    | 7              | 43   | i e   | 7       | 15   | 1     | 0    | 0                |
| Inglés                           | 870   | 75     | 795   | 762   | 63             | 699  | 108   | 12      | 96   |       | o    | 0                |
| Francés                          | 17    | 4      | 13    | 11    | 2              | 9    | 6     | 2       | 4    | 0     | 0    | 0                |
| Italiano                         | 32    | 3      |       | 17    | ō              | 17   | 1     | 3       | 9    | 3     | o    | 3                |
| Alemán                           | 24    | 1      |       | 13    | o              | 13   | ı     | 1       | 10   | 1     | 0    | 0                |

#### GRAFICO DEL PORCENTAJE DE NUEVOS INCRIPTOS SEGÚN SITUACIÓN DE TRABAJO Y SEXO



Porcentaje

|         | No    |       |     |       |
|---------|-------|-------|-----|-------|
|         | Trab. | Trab. | S/E | Total |
| Total   | 75,4  | 18,2  | 6.4 | 100   |
| Varones | 72,9  | 21,3  | 5,8 | 100   |
| Mujeres | 76,9  | 16,3  | 6,8 | 100   |

TOTAL DE ALUMNOS SEGÚN SI TIENE BECA EN CANTIDAD Y PORCENTAJE - Año 1998

| AREAS                            | Total        | Si tiene |            | No tiene     | a in the first and a second of the last of | S/E<br>Cánt. | Porc.              |
|----------------------------------|--------------|----------|------------|--------------|-----------------------------------------------------------------------------------------------------------------------------------------------------------------------------------------------------