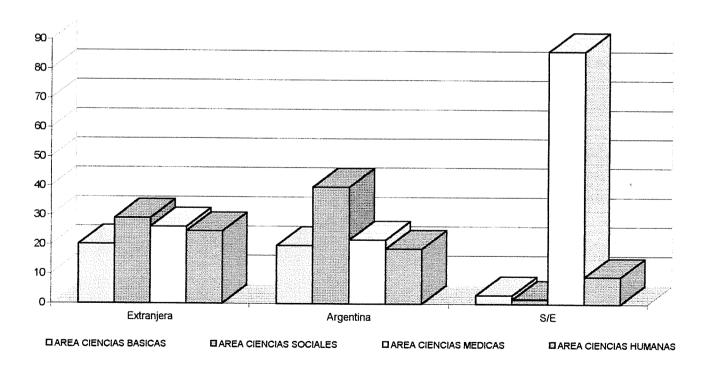

870   | 857         | 0           | 2        | 0        | 0         | 0     | 6        | 3          | 1        | 0    | 1        | 0    |
| Francés                         | 17    | 14          | 0           | 0        | 0        | 0         | 0     | 2        | 0          | 1        | 0    | 0        | 0    |
| Italiano                        | 32    | 25          | 0           | 0        | 0        | 0         | 0     | 0        | 0          | 6        | 0    | 0        | 1    |
| Alemán                          | 24    | 21          | 0           | 0        | 0        | 0         | 0     | 0        | 0          | 3        | 0    | 0        | 0    |

# GRAFICO DEL TOTAL DE ALUMNOS SEGÚN PAIS DE NACIMIENTO - Año 1998



# GRAFICO DE NUEVOS INSCRIPTOS SEGÚN PAIS DE NACIMIENTO - Año 1998



TOTAL DE ALUMNOS SEGUN SITUACION DE TRABAJO Y SEXO - Año 1998

| AREAS                            | TOTAL / | ALUMNO | s     | NO    | TRABA. | IAN   | TI    | RABAJAN | j     | SIN ESPEC |      |        |  |
|----------------------------------|---------|--------|-------|-------|--------|-------|-------|---------|-------|-----------|------|--------|--|
| Dependencias                     | Total   | Var    | Muj   | Total | Var    | Muj   | Total | Var     | Muj   | Total     | Var  | ." Muj |  |
|                                  |         |        |       |       |        |       |       |         |       |           |      |        |  |
| TOTAL UNIVERSIDAD                | 104471  | 43130  | 61341 | 67580 | 25859  | 41721 | 32206 | 15759   | 16447 | 4685      | 1512 | 3173   |  |
| ARE