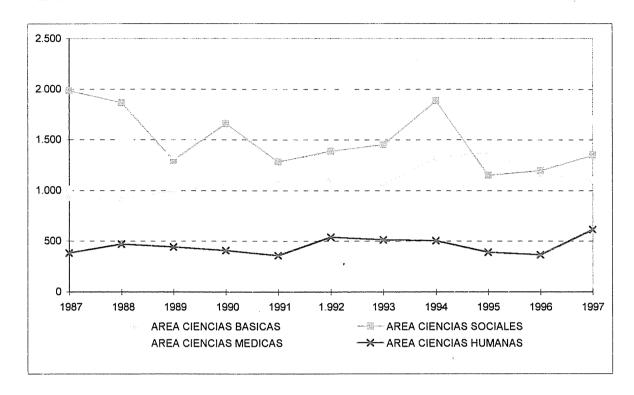

### INDICE

| Autoridades de la U.N.C.                                                                 | 0   |
|------------------------------------------------------------------------------------------|-----|
| Estructura Académica de la Universidad Nacional de Córdoba                               | 6   |
| CAPITULO I:                                                                              |     |
| EVOLUCION DE LA MATRICULA Y DE LOS GRADUADOS                                             |     |
| Total de Alumnos. Período 1988 - 1998                                                    | 11  |
| Gráfico: Evolución del Total de Alumnos por Dependencia                                  | 12  |
| Nuevos Inscriptos. Período 1988 - 1998                                                   | 13  |
| Gráfico: Evolución de los Nuevos Inscriptos por Dependencia                              | 14  |
| Egresados. Período 1987 - 1997                                                           | 15  |
| Gráfico: Evolución de los Egresados por Dependencia                                      | 16  |
| Gráfico comparativo: Evolución de los alumnos, los nuevos Inscriptos y los egresados por |     |
| Dependencia                                                                              | 17  |
|                                                                                          |     |
| CAPITULO II:                                                                             |     |
| MATRICULA 1998                                                                           |     |
| Totales por Dependencia y Carrera                                                        |     |
| Total de Alumnos, Nuevos Inscriptos y Reinscriptos                                       | 18  |
| Total de alumnos por Carrera y Sexo                                                      | 20  |
| Nuevos Inscriptos por Carrera y Sexo                                                     | 22  |
| Reinscriptos por Carrera y Sexo                                                          | 24  |
| Total de Alumnos según Año de Ingreso a la Carrera                                       | 26  |
| Situación Académica de los Reinscriptos                                                  | 4   |
| Cantidad de Materias Aprobadas durante el Año Anterior                                   | 29  |
| Cantidad de Materias Aprobadas durante la Carrera                                        | 33  |
| Cantidad de Exámenes Rendidos durante el Año Anterior                                    | 35  |
| Cantidad de Exámenes Rendidos durante la Carrera                                         | 37  |
| m ( II , O , , , , , denice                                                              |     |
| Estudios Secundarios                                                                     | 39  |
| Dependencia del Establecimiento                                                          | - • |
| Total de Alumnos                                                                         |     |
| Nuevos Inscriptos                                                                        | 41  |
| Tipo de Estudios                                                                         |     |
| Total de Alumnos                                                                         |     |
| Nuevos Inscriptos                                                                        |     |