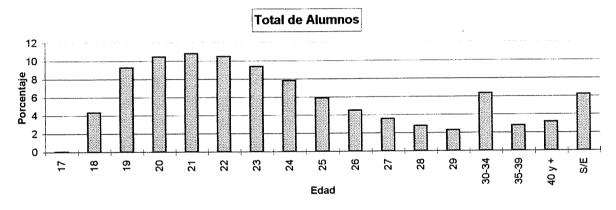

### INDICE

| Autoridades de la U.N.C.                                                                 | 0   |
|------------------------------------------------------------------------------------------|-----|
| Estructura Académica de la Universidad Nacional de Córdoba                               | 6   |
| CAPITULO I:                                                                              |     |
| EVOLUCION DE LA MATRICULA Y DE LOS GRADUADOS                                             |     |
| Total de Alumnos. Período 1988 - 1998                                                    | 11  |
| Gráfico: Evolución del Total de Alumnos por Dependencia                                  | 12  |
| Nuevos Inscriptos. Período 1988 - 1998                                                   | 13  |
| Gráfico: Evolución de los Nuevos Inscriptos por Dependencia                              | 14  |
| Egresados. Período 1987 - 1997                                                           | 15  |
| Gráfico: Evolución de los Egresados por Dependencia                                      | 16  |
| Gráfico comparativo: Evolución de los alumnos, los nuevos Inscriptos y los egresados por |     |
| Dependencia                                                                              | 17  |
|                                                                                          |     |
| CAPITULO II:                                                                             |     |
| MATRICULA 1998                                                                           |     |
| Totales por Dependencia y Carrera                                                        |     |
| Total de Alumnos, Nuevos Inscriptos y Reinscriptos                                       | 18  |
| Total de alumnos por Carrera y Sexo                                                      | 20  |
| Nuevos Inscriptos por Carrera y Sexo                                                     | 22  |
| Reinscriptos por Carrera y Sexo                                                          | 24  |
| Total de Alumnos según Año de Ingreso a la Carrera                                       | 26  |
| Situación Académica de los Reinscriptos                                                  | 4   |
| Cantidad de Materias Aprobadas durante el Año Anterior                                   | 29  |
| Cantidad de Materias Aprobadas durante la Carrera                                        | 33  |
| Cantidad de Exámenes Rendidos durante el Año Anterior                                    | 35  |
| Cantidad de Exámenes Rendidos durante la Carrera                                         | 37  |
| m ( II , O , , , , , denice                                                              |     |
| Estudios Secundarios                                                                     | 39  |
| Dependencia del Establecimiento                                                          | - • |
| Total de Alumnos                                                                         |     |
| Nuevos Inscriptos                                                                        | 41  |
| Tipo de Estudios                                                                         |     |
| Total de Alumnos                                                                         |     |
| Nuevos Inscriptos                                                                        |     |