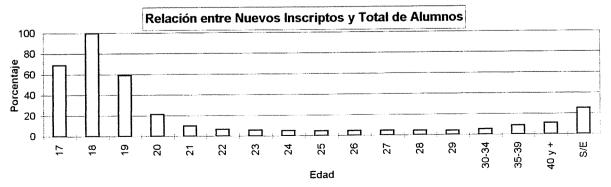

### INDICE

| Autoridades de la U.N.C.                                                                 | 0   |
|------------------------------------------------------------------------------------------|-----|
| Estructura Académica de la Universidad Nacional de Córdoba                               | 6   |
| CAPITULO I:                                                                              |     |
| EVOLUCION DE LA MATRICULA Y DE LOS GRADUADOS                                             |     |
| Total de Alumnos. Período 1988 - 1998                                                    | 11  |
| Gráfico: Evolución del Total de Alumnos por Dependencia                                  | 12  |
| Nuevos Inscriptos. Período 1988 - 1998                                                   | 13  |
| Gráfico: Evolución de los Nuevos Inscriptos por Dependencia                              | 14  |
| Egresados. Período 1987 - 1997                                                           | 15  |
| Gráfico: Evolución de los Egresados por Dependencia                                      | 16  |
| Gráfico comparativo: Evolución de los alumnos, los nuevos Inscriptos y los egresados por |     |
| Dependencia                                                                              | 17  |
|                                                                                          |     |
| CAPITULO II:                                                                             |     |
| MATRICULA 1998                                                                           |     |
| Totales por Dependencia y Carrera                                                        |     |
| Total de Alumnos, Nuevos Inscriptos y Reinscriptos                                       | 18  |
| Total de alumnos por Carrera y Sexo                                                      | 20  |
| Nuevos Inscriptos por Carrera y Sexo                                                     | 22  |
| Reinscriptos por Carrera y Sexo                                                          | 24  |
| Total de Alumnos según Año de Ingreso a la Carrera                                       | 26  |
| Situación Académica de los Reinscriptos                                                  | 4   |
| Cantidad de Materias Aprobadas durante el Año Anterior                                   | 29  |
| Cantidad de Materias Aprobadas durante la Carrera                                        | 33  |
| Cantidad de Exámenes Rendidos durante el Año Anterior                                    | 35  |
| Cantidad de Exámenes Rendidos durante la Carrera                                         | 37  |
| m ( II , O , , , , , denice                                                              |     |
| Estudios Secundarios                                                                     | 39  |
| Dependencia del Establecimiento                                                          | - • |
| Total de Alumnos                                                                         |     |
| Nuevos Inscriptos                                                                        | 41  |
| Tipo de Estudios                                                                         |     |
| Total de Alumnos                                                                         |     |
| Nuevos Inscriptos                                                                        |     |