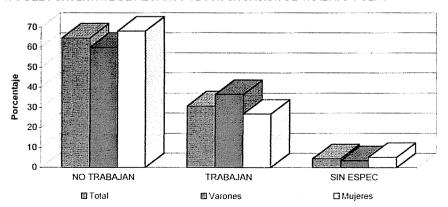

tellano                       | 329     | 37     | 292   | 192   | 20     | 172   | 137   | 17      | 120   | 0         | 0    | 0      |  |
| Inglés                           | 2804    | 265    | 2539  | 2136  | 186    | 1950  | 667   | 79      | 588   | * 1       | 0    | 1      |  |
| Francés                          | 100     | 10     | 90    | 63    | 8      | 55    | 37    | 2       | 35    | 0         | 0    | 0      |  |
| Italiano                         | 134     | 7      | 127   | 83    | 3      | 80    | 48    | 4       | 44    | 3         | 0    | 3      |  |
| Alemán                           | 111     | 8      | 103   | 74    | 5      | 69    | 37    | 3       | 34    | 0         | 0    | 0      |  |

#### GRAFICO DEL PORCENTAJE DE ALUMNOS SEGÚN SITUACIÓN DE TRABAJO Y SEXO



| Porcenta | ije   |         |     |       |
|----------|-------|---------|-----|-------|
|          | No    | <b></b> | 0/5 |       |
|          | Trab. | Trab.   | S/E | Total |
| Total    | 64,7  | 30,8    | 4,5 | 100   |
| Varones  | 60,0  | 36,5    | 3,5 | 100   |
| Mujeres  | 68,0  | 26,8    | 5,2 | 100   |

### NUEVOS INSCRIPTOS SEGUN RELACION DE TRABAJO CON LA CARRERA Y SEXO - Año 1998

| AREAS                            | TOTA  | L ALUN | INOS  | NO T  | rabaj <i>a</i> | N.   | TF    | RABAJAN | J    | SIN   | ESPE | c ′              |
|----------------------------------|-------|--------|-------|-------|----------------|------|-------|---------|------|-------|------|------------------|
| Dependencias                     | Total | Var    | Mui   | Total | Var            | Muj  |