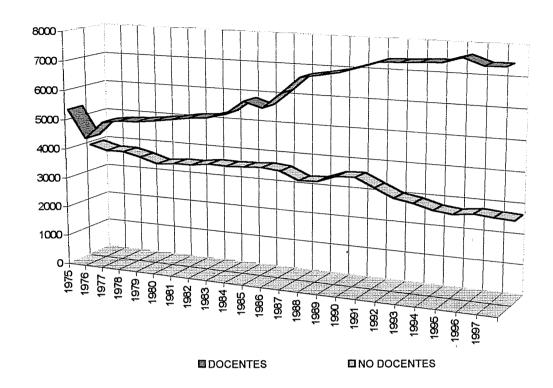

### INDICE

| Autoridades de la U.N.C.                                                                 | 0   |
|------------------------------------------------------------------------------------------|-----|
| Estructura Académica de la Universidad Nacional de Córdoba                               | 6   |
| CAPITULO I:                                                                              |     |
| EVOLUCION DE LA MATRICULA Y DE LOS GRADUADOS                                             |     |
| Total de Alumnos. Período 1988 - 1998                                                    | 11  |
| Gráfico: Evolución del Total de Alumnos por Dependencia                                  | 12  |
| Nuevos Inscriptos. Período 1988 - 1998                                                   | 13  |
| Gráfico: Evolución de los Nuevos Inscriptos por Dependencia                              | 14  |
| Egresados. Período 1987 - 1997                                                           | 15  |
| Gráfico: Evolución de los Egresados por Dependencia                                      | 16  |
| Gráfico comparativo: Evolución de los alumnos, los nuevos Inscriptos y los egresados por |     |
| Dependencia                                                                              | 17  |
|                                                                                          |     |
| CAPITULO II:                                                                             |     |
| MATRICULA 1998                                                                           |     |
| Totales por Dependencia y Carrera                                                        |     |
| Total de Alumnos, Nuevos Inscriptos y Reinscriptos                                       | 18  |
| Total de alumnos por Carrera y Sexo                                                      | 20  |
| Nuevos Inscriptos por Carrera y Sexo                                                     | 22  |
| Reinscriptos por Carrera y Sexo                                                          | 24  |
| Total de Alumnos según Año de Ingreso a la Carrera                                       | 26  |
| Situación Académica de los Reinscriptos                                                  | 4   |
| Cantidad de Materias Aprobadas durante el Año Anterior                                   | 29  |
| Cantidad de Materias Aprobadas durante la Carrera                                        | 33  |
| Cantidad de Exámenes Rendidos durante el Año Anterior                                    | 35  |
| Cantidad de Exámenes Rendidos durante la Carrera                                         | 37  |
| m ( II , O , , , , , denice                                                              |     |
| Estudios Secundarios                                                                     | 39  |
| Dependencia del Establecimiento                                                          | - • |
| Total de Alumnos                                                                         |     |
| Nuevos Inscriptos                                                                        | 41  |
| Tipo de Estudios                                                                         |     |
| Total de Alumnos                                                                         |     |
| Nuevos Inscriptos                                                                        |     |