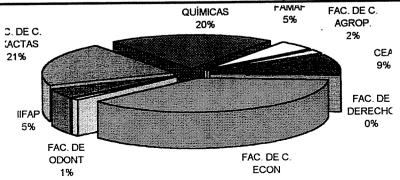

### INDICE

| Autoridades de la U.N.C.                                                                 | 0   |
|------------------------------------------------------------------------------------------|-----|
| Estructura Académica de la Universidad Nacional de Córdoba                               | 6   |
| CAPITULO I:                                                                              |     |
| EVOLUCION DE LA MATRICULA Y DE LOS GRADUADOS                                             |     |
| Total de Alumnos. Período 1988 - 1998                                                    | 11  |
| Gráfico: Evolución del Total de Alumnos por Dependencia                                  | 12  |
| Nuevos Inscriptos. Período 1988 - 1998                                                   | 13  |
| Gráfico: Evolución de los Nuevos Inscriptos por Dependencia                              | 14  |
| Egresados. Período 1987 - 1997                                                           | 15  |
| Gráfico: Evolución de los Egresados por Dependencia                                      | 16  |
| Gráfico comparativo: Evolución de los alumnos, los nuevos Inscriptos y los egresados por |     |
| Dependencia                                                                              | 17  |
|                                                                                          |     |
| CAPITULO II:                                                                             |     |
| MATRICULA 1998                                                                           |     |
| Totales por Dependencia y Carrera                                                        |     |
| Total de Alumnos, Nuevos Inscriptos y Reinscriptos                                       | 18  |
| Total de alumnos por Carrera y Sexo                                                      | 20  |
| Nuevos Inscriptos por Carrera y Sexo                                                     | 22  |
| Reinscriptos por Carrera y Sexo                                                          | 24  |
| Total de Alumnos según Año de Ingreso a la Carrera                                       | 26  |
| Situación Académica de los Reinscriptos                                                  | 4   |
| Cantidad de Materias Aprobadas durante el Año Anterior                                   | 29  |
| Cantidad de Materias Aprobadas durante la Carrera                                        | 33  |
| Cantidad de Exámenes Rendidos durante el Año Anterior                                    | 35  |
| Cantidad de Exámenes Rendidos durante la Carrera                                         | 37  |
| m ( II , O , , , , , denice                                                              |     |
| Estudios Secundarios                                                                     | 39  |
| Dependencia del Establecimiento                                                          | - • |
| Total de Alumnos                                                                         |     |
| Nuevos Inscriptos                                                                        | 41  |
| Tipo de Estudios                                                                         |     |
| Total de Alumnos                                                                         |     |
| Nuevos Inscriptos                                                                        |     |