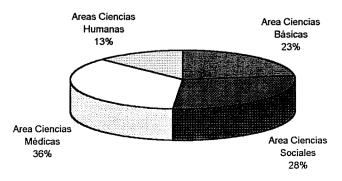

### INDICE

| Autoridades de la U.N.C.                                                                 | 0   |
|------------------------------------------------------------------------------------------|-----|
| Estructura Académica de la Universidad Nacional de Córdoba                               | 6   |
| CAPITULO I:                                                                              |     |
| EVOLUCION DE LA MATRICULA Y DE LOS GRADUADOS                                             |     |
| Total de Alumnos. Período 1988 - 1998                                                    | 11  |
| Gráfico: Evolución del Total de Alumnos por Dependencia                                  | 12  |
| Nuevos Inscriptos. Período 1988 - 1998                                                   | 13  |
| Gráfico: Evolución de los Nuevos Inscriptos por Dependencia                              | 14  |
| Egresados. Período 1987 - 1997                                                           | 15  |
| Gráfico: Evolución de los Egresados por Dependencia                                      | 16  |
| Gráfico comparativo: Evolución de los alumnos, los nuevos Inscriptos y los egresados por |     |
| Dependencia                                                                              | 17  |
|                                                                                          |     |
| CAPITULO II:                                                                             |     |
| MATRICULA 1998                                                                           |     |
| Totales por Dependencia y Carrera                                                        |     |
| Total de Alumnos, Nuevos Inscriptos y Reinscriptos                                       | 18  |
| Total de alumnos por Carrera y Sexo                                                      | 20  |
| Nuevos Inscriptos por Carrera y Sexo                                                     | 22  |
| Reinscriptos por Carrera y Sexo                                                          | 24  |
| Total de Alumnos según Año de Ingreso a la Carrera                                       | 26  |
| Situación Académica de los Reinscriptos                                                  | 4   |
| Cantidad de Materias Aprobadas durante el Año Anterior                                   | 29  |
| Cantidad de Materias Aprobadas durante la Carrera                                        | 33  |
| Cantidad de Exámenes Rendidos durante el Año Anterior                                    | 35  |
| Cantidad de Exámenes Rendidos durante la Carrera                                         | 37  |
| m ( II , O , , , , , denice                                                              |     |
| Estudios Secundarios                                                                     | 39  |
| Dependencia del Establecimiento                                                          | - • |
| Total de Alumnos                                                                         |     |
| Nuevos Inscriptos                                                                        | 41  |
| Tipo de Estudios                                                                         |     |
| Total de Alumnos                                                                         |     |
| Nuevos Inscriptos                                                                        |     |