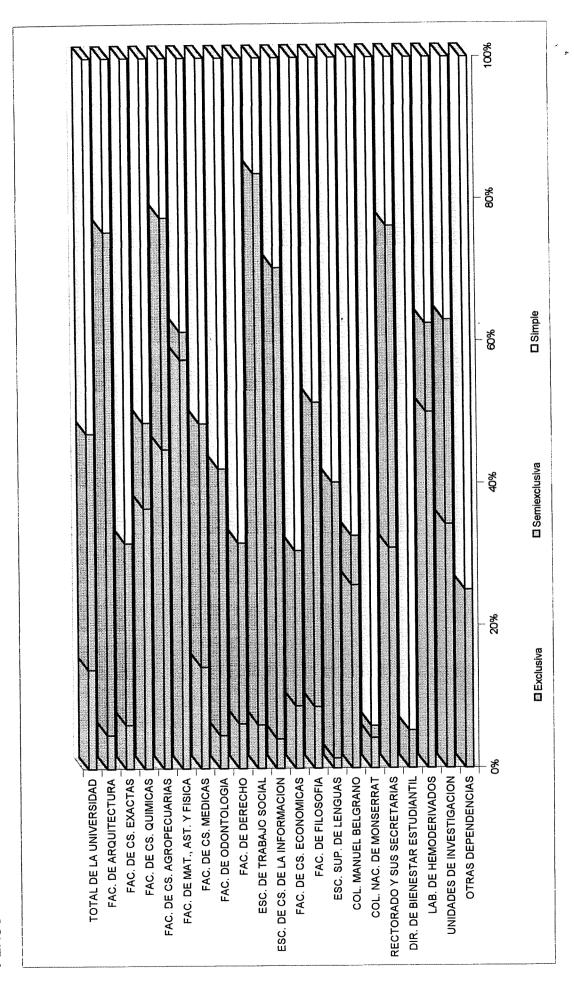

### INDICE

| Autoridades de la U.N.C.                                                                 | 0   |
|------------------------------------------------------------------------------------------|-----|
| Estructura Académica de la Universidad Nacional de Córdoba                               | 6   |
| CAPITULO I:                                                                              |     |
| EVOLUCION DE LA MATRICULA Y DE LOS GRADUADOS                                             |     |
| Total de Alumnos. Período 1988 - 1998                                                    | 11  |
| Gráfico: Evolución del Total de Alumnos por Dependencia                                  | 12  |
| Nuevos Inscriptos. Período 1988 - 1998                                                   | 13  |
| Gráfico: Evolución de los Nuevos Inscriptos por Dependencia                              | 14  |
| Egresados. Período 1987 - 1997                                                           | 15  |
| Gráfico: Evolución de los Egresados por Dependencia                                      | 16  |
| Gráfico comparativo: Evolución de los alumnos, los nuevos Inscriptos y los egresados por |     |
| Dependencia                                                                              | 17  |
|                                                                                          |     |
| CAPITULO II:                                                                             |     |
| MATRICULA 1998                                                                           |     |
| Totales por Dependencia y Carrera                                                        |     |
| Total de Alumnos, Nuevos Inscriptos y Reinscriptos                                       | 18  |
| Total de alumnos por Carrera y Sexo                                                      | 20  |
| Nuevos Inscriptos por Carrera y Sexo                                                     | 22  |
| Reinscriptos por Carrera y Sexo                                                          | 24  |
| Total de Alumnos según Año de Ingreso a la Carrera                                       | 26  |
| Situación Académica de los Reinscriptos                                                  | 4   |
| Cantidad de Materias Aprobadas durante el Año Anterior                                   | 29  |
| Cantidad de Materias Aprobadas durante la Carrera                                        | 33  |
| Cantidad de Exámenes Rendidos durante el Año Anterior                                    | 35  |
| Cantidad de Exámenes Rendidos durante la Carrera                                         | 37  |
| m ( II , O , , , , , denice                                                              |     |
| Estudios Secundarios                                                                     | 39  |
| Dependencia del Establecimiento                                                          | - • |
| Total de Alumnos                                                                         |     |
| Nuevos Inscriptos                                                                        | 41  |
| Tipo de Estudios                                                                         |     |
| Total de Alumnos                                                                         |     |
| Nuevos Inscriptos                                                                        |     |