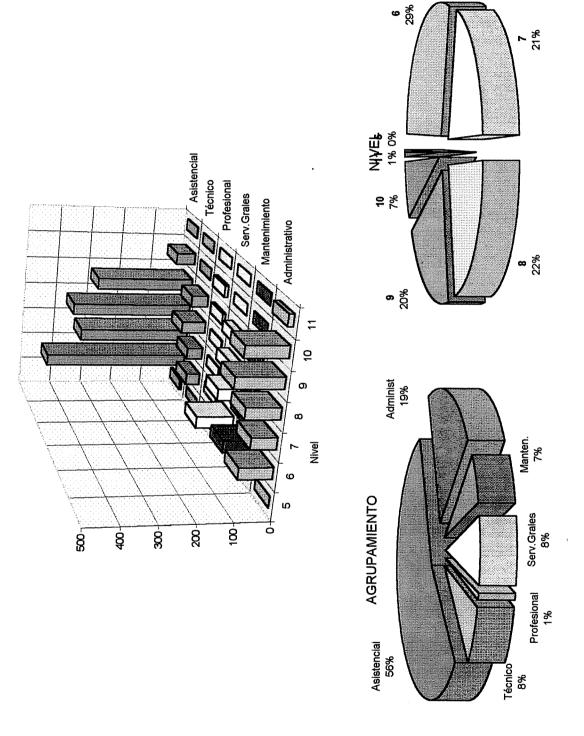

### INDICE

| Autoridades de la U.N.C.                                                                 | 0   |
|------------------------------------------------------------------------------------------|-----|
| Estructura Académica de la Universidad Nacional de Córdoba                               | 6   |
| CAPITULO I:                                                                              |     |
| EVOLUCION DE LA MATRICULA Y DE LOS GRADUADOS                                             |     |
| Total de Alumnos. Período 1988 - 1998                                                    | 11  |
| Gráfico: Evolución del Total de Alumnos por Dependencia                                  | 12  |
| Nuevos Inscriptos. Período 1988 - 1998                                                   | 13  |
| Gráfico: Evolución de los Nuevos Inscriptos por Dependencia                              | 14  |
| Egresados. Período 1987 - 1997                                                           | 15  |
| Gráfico: Evolución de los Egresados por Dependencia                                      | 16  |
| Gráfico comparativo: Evolución de los alumnos, los nuevos Inscriptos y los egresados por |     |
| Dependencia                                                                              | 17  |
|                                                                                          |     |
| CAPITULO II:                                                                             |     |
| MATRICULA 1998                                                                           |     |
| Totales por Dependencia y Carrera                                                        |     |
| Total de Alumnos, Nuevos Inscriptos y Reinscriptos                                       | 18  |
| Total de alumnos por Carrera y Sexo                                                      | 20  |
| Nuevos Inscriptos por Carrera y Sexo                                                     | 22  |
| Reinscriptos por Carrera y Sexo                                                          | 24  |
| Total de Alumnos según Año de Ingreso a la Carrera                                       | 26  |
| Situación Académica de los Reinscriptos                                                  | 4   |
| Cantidad de Materias Aprobadas durante el Año Anterior                                   | 29  |
| Cantidad de Materias Aprobadas durante la Carrera                                        | 33  |
| Cantidad de Exámenes Rendidos durante el Año Anterior                                    | 35  |
| Cantidad de Exámenes Rendidos durante la Carrera                                         | 37  |
| m ( II , O , , , , , denice                                                              |     |
| Estudios Secundarios                                                                     | 39  |
| Dependencia del Establecimiento                                                          | - • |
| Total de Alumnos                                                                         |     |
| Nuevos Inscriptos                                                                        | 41  |
| Tipo de Estudios                                                                         |     |
| Total de Alumnos                                                                         |     |
| Nuevos Inscriptos                                                                        |     |