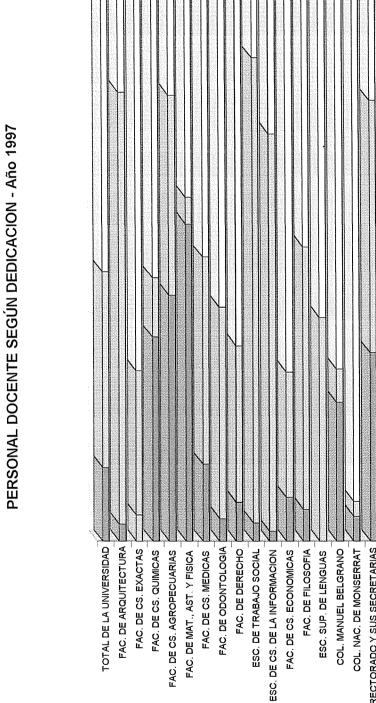

| Gráfico: Evolución del Personal Docente y No Docente. Período 1986 -1997 Gráfico: Personal Docente y No Docente según Sexo Personal Docente según Categoría y Dedicación Personal No Docente según Agrupamiento y Nivel Personal Docente y No Docente según Sexo Personal Docente de Horas Cátedra según Sexo Personal Docente según Dedicación Personal Docente de Horas Cátedra Gráfico: Personal Docente según Dedicación Personal Docente según Categoría Personal Docente según Categoría y Estado Civil Personal Docente según Categoría y Edad Personal No Docente según Agrupamiento Gráfico: Personal No Docente según Nivel Personal No Docente según Agrupamiento Personal No Docente según Estado Civil Personal No Docente según Grupos de Edad Personal No Docente según Nivel de Instrucción Personal Docente según Nivel de Instrucción | 91<br>92<br>92<br>93<br>93<br>94<br>94<br>95<br>96<br>97<br>98<br>99<br>100<br>101<br>102<br>103<br>104 |
|---------------------------------------------------------------------------------------------------------------------------------------------------------------------------------------------------------------------------------------------------------------------------------------------------------------------------------------------------------------------------------------------------------------------------------------------------------------------------------------------------------------------------------------------------------------------------------------------------------------------------------------------------------------------------------------------------------------------------------------------------------------------------------------------------------------------------------------------------------|---------------------------------------------------------------------------------------------------------|
| INDICADORES                                                                                                                                                                                                                                                                                                                                                                                                                                                                                                                                                                                                                                                                                                                                                                                                                                             |                                                                                                         |
| Alumnos: Indices de Retención durante el Primer Año de la Carrera<br>Egresados de Carreras de Grado: Duración Real de las Carreras<br>Gráfico: Duración Real de las Carreras<br>Relación Alumnos por Docentes y No Docentes                                                                                                                                                                                                                                                                                                                                                                                                                                                                                                                                                                                                                             | 106<br>107<br>108<br>109                                                                                |
| ACLARACIONES                                                                                                                                                                                                                                                                                                                                                                                                                                                                                                                                                                                                                                                                                                                                                                                                                                            | 110                                                                                                     |