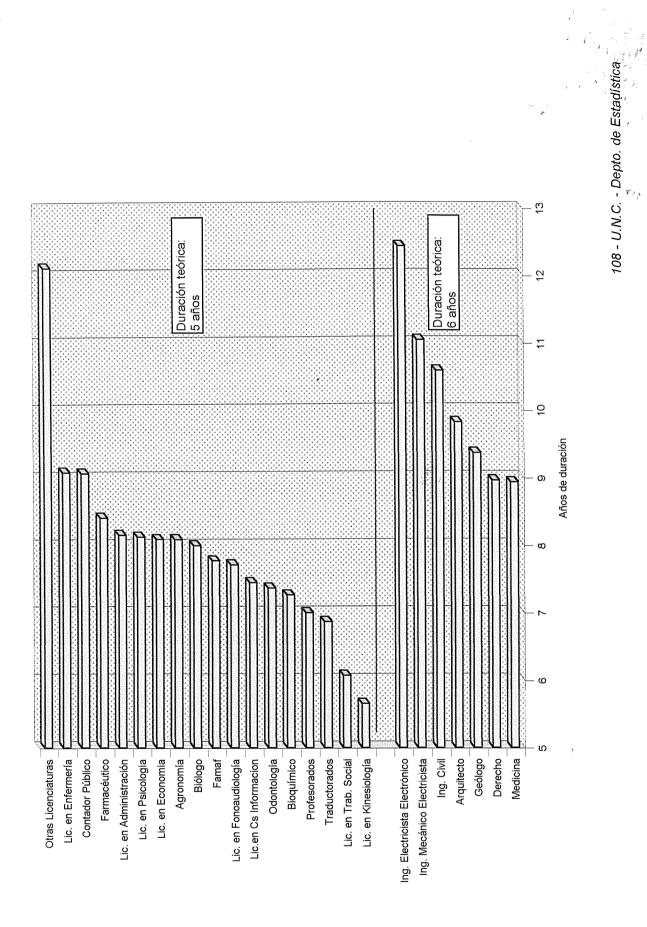

| Gráfico: Evolución del Personal Docente y No Docente. Período 1986 -1997 Gráfico: Personal Docente y No Docente según Sexo Personal Docente según Categoría y Dedicación Personal No Docente según Agrupamiento y Nivel Personal Docente y No Docente según Sexo Personal Docente de Horas Cátedra según Sexo Personal Docente según Dedicación Personal Docente de Horas Cátedra Gráfico: Personal Docente según Dedicación Personal Docente según Categoría Personal Docente según Categoría y Estado Civil Personal Docente según Categoría y Edad Personal No Docente según Agrupamiento Gráfico: Personal No Docente según Nivel Personal No Docente según Agrupamiento Personal No Docente según Estado Civil Personal No Docente según Grupos de Edad Personal No Docente según Nivel de Instrucción Personal Docente según Nivel de Instrucción | 91<br>92<br>92<br>93<br>93<br>94<br>94<br>95<br>96<br>97<br>98<br>99<br>100<br>101<br>102<br>103<br>104 |
|---------------------------------------------------------------------------------------------------------------------------------------------------------------------------------------------------------------------------------------------------------------------------------------------------------------------------------------------------------------------------------------------------------------------------------------------------------------------------------------------------------------------------------------------------------------------------------------------------------------------------------------------------------------------------------------------------------------------------------------------------------------------------------------------------------------------------------------------------------|---------------------------------------------------------------------------------------------------------|
| INDICADORES                                                                                                                                                                                                                                                                                                                                                                                                                                                                                                                                                                                                                                                                                                                                                                                                                                             |                                                                                                         |
| Alumnos: Indices de Retención durante el Primer Año de la Carrera<br>Egresados de Carreras de Grado: Duración Real de las Carreras<br>Gráfico: Duración Real de las Carreras<br>Relación Alumnos por Docentes y No Docentes                                                                                                                                                                                                                                                                                                                                                                                                                                                                                                                                                                                                                             | 106<br>107<br>108<br>109                                                                                |
| ACLARACIONES                                                                                                                                                                                                                                                                                                                                                                                                                                                                                                                                                                                                                                                                                                                                                                                                                                            | 110                                                                                                     |