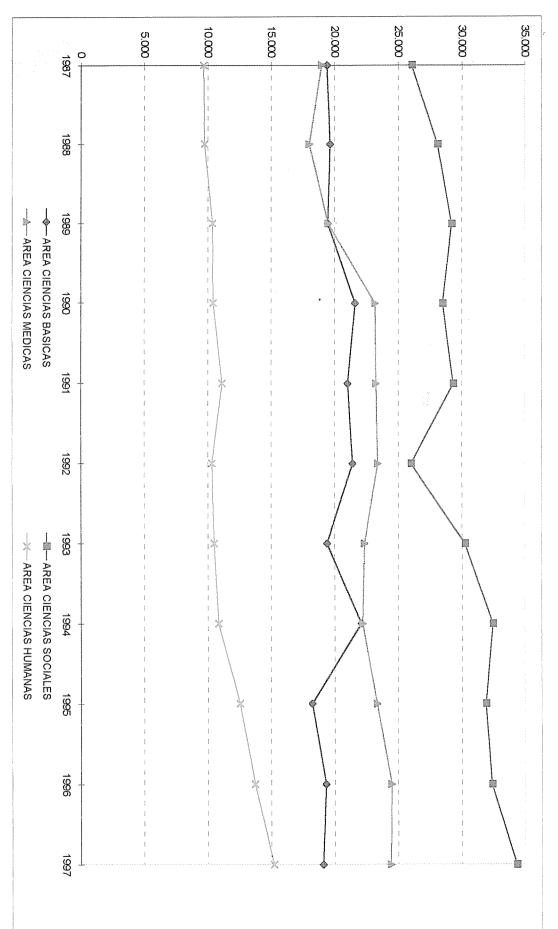

EVOLUCION DEL TOTAL DE ALUMNOS POR DEPENDENCIAS

PERIODO 1987-1997

EVOLUCION DEL TOTAL DE ALUMNOS SEGUN AREAS DE ESTUDIO PERIODO 1987-1997