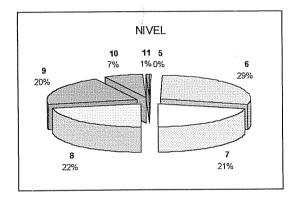

| Gráfico: Evolución del Personal Docente y No Docente. Período 1986 -1997 Gráfico: Personal Docente y No Docente según Sexo Personal Docente según Categoría y Dedicación Personal No Docente según Agrupamiento y Nivel Personal Docente y No Docente según Sexo Personal Docente de Horas Cátedra según Sexo Personal Docente según Dedicación Personal Docente de Horas Cátedra Gráfico: Personal Docente según Dedicación Personal Docente según Categoría Personal Docente según Categoría y Estado Civil Personal Docente según Categoría y Edad Personal No Docente según Agrupamiento Gráfico: Personal No Docente según Nivel Personal No Docente según Agrupamiento Personal No Docente según Estado Civil Personal No Docente según Grupos de Edad Personal No Docente según Nivel de Instrucción Personal Docente según Nivel de Instrucción | 91<br>92<br>92<br>93<br>93<br>94<br>94<br>95<br>96<br>97<br>98<br>99<br>100<br>101<br>102<br>103<br>104 |
|---------------------------------------------------------------------------------------------------------------------------------------------------------------------------------------------------------------------------------------------------------------------------------------------------------------------------------------------------------------------------------------------------------------------------------------------------------------------------------------------------------------------------------------------------------------------------------------------------------------------------------------------------------------------------------------------------------------------------------------------------------------------------------------------------------------------------------------------------------|---------------------------------------------------------------------------------------------------------|
| INDICADORES                                                                                                                                                                                                                                                                                                                                                                                                                                                                                                                                                                                                                                                                                                                                                                                                                                             |                                                                                                         |
| Alumnos: Indices de Retención durante el Primer Año de la Carrera<br>Egresados de Carreras de Grado: Duración Real de las Carreras<br>Gráfico: Duración Real de las Carreras<br>Relación Alumnos por Docentes y No Docentes                                                                                                                                                                                                                                                                                                                                                                                                                                                                                                                                                                                                                             | 106<br>107<br>108<br>109                                                                                |
| ACLARACIONES                                                                                                                                                                                                                                                                                                                                                                                                                                                                                                                                                                                                                                                                                                                                                                                                                                            | 110                                                                                                     |