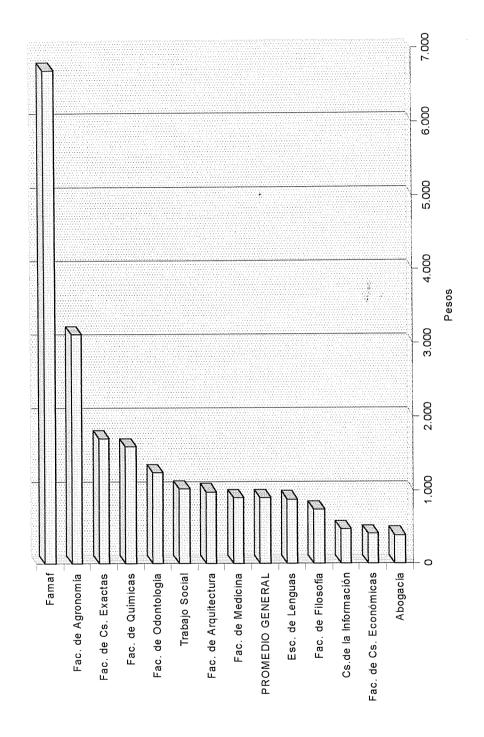

.

.

| Egresados de Carreras de Grado  Año de Ingreso a la Carrera  Promedio General en la Carrera  Edad y Sexo  Estado Civil  Nacionalidad y Sexo  Expectativas de Trabajo  Lugar donde Piensa Radicarse  Intención de Continuar sus Estudios                                                                                                                                                        | 65<br>68<br>69<br>70<br>71<br>72<br>73<br>74 |
|------------------------------------------------------------------------------------------------------------------------------------------------------------------------------------------------------------------------------------------------------------------------------------------------------------------------------------------------------------------------------------------------|----------------------------------------------|
| CAPITULO IV:<br>ENSEÑANZA DE NIVEL MEDIO Y SUPERIOR NO UNIVERSITARIO                                                                                                                                                                                                                                                                                                                           |                                              |
| Enseñanza del Nivel Medio  Total de Alumnos según Sexo Ingresantes según Sexo Egresados según Sexo                                                                                                                                                                                                                                                                                             | 75<br>76<br>77                               |
| Enseñanza del Nivel Terciario  Total de Alumnos según Carrera y Sexo Ingresantes según Carrera y Sexo Egresados según Carrera y Sexo                                                                                                                                                                                                                                                           | 78<br>79<br>80                               |
| CAPITULO V:<br>ESTADISTICAS FINANCIERAS 1997                                                                                                                                                                                                                                                                                                                                                   |                                              |
| Erogaciones según el Objeto del Gasto Erogaciones Corrientes y Erogaciones de Capital Erogaciones según Objeto del Gasto y Fuente de Financiamiento (expresado en pesos) Erogaciones según Objeto del Gasto y Fuente de Financiamiento (expresado en porcentajes) Gráfico: Fuente de Financiamiento Gráfico: Objeto del Gasto Gasto Corriente Anual por Alumno Gráfico: Gasto Anual por Alumno | 81<br>83<br>84<br>85<br>86<br>86<br>87<br>88 |
| CAPITULO VI: PERSONAL DOCENTE Y NO DOCENTE                                                                                                                                                                                                                                                                                                                                                     |                                              |
| Personal Docente por Dependencia. Período 1986-1997<br>Personal No Docente por Dependencia. Período 1986-1997                                                                                                                                                                                                                                                                                  | 89<br>90                                     |