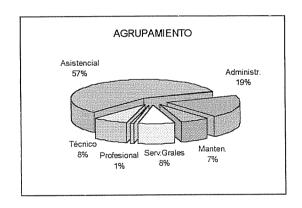

| Gráfico: Evolución del Personal Docente y No Docente. Período 1986 -1997 Gráfico: Personal Docente y No Docente según Sexo Personal Docente según Categoría y Dedicación Personal No Docente según Agrupamiento y Nivel Personal Docente y No Docente según Sexo Personal Docente de Horas Cátedra según Sexo Personal Docente según Dedicación Personal Docente de Horas Cátedra Gráfico: Personal Docente según Dedicación Personal Docente según Categoría Personal Docente según Categoría y Estado Civil Personal Docente según Categoría y Edad Personal No Docente según Agrupamiento Gráfico: Personal No Docente según Nivel Personal No Docente según Agrupamiento Personal No Docente según Estado Civil Personal No Docente según Grupos de Edad Personal No Docente según Nivel de Instrucción Personal Docente según Nivel de Instrucción | 91<br>92<br>92<br>93<br>93<br>94<br>94<br>95<br>96<br>97<br>98<br>99<br>100<br>101<br>102<br>103<br>104 |
|---------------------------------------------------------------------------------------------------------------------------------------------------------------------------------------------------------------------------------------------------------------------------------------------------------------------------------------------------------------------------------------------------------------------------------------------------------------------------------------------------------------------------------------------------------------------------------------------------------------------------------------------------------------------------------------------------------------------------------------------------------------------------------------------------------------------------------------------------------|---------------------------------------------------------------------------------------------------------|
| INDICADORES                                                                                                                                                                                                                                                                                                                                                                                                                                                                                                                                                                                                                                                                                                                                                                                                                                             |                                                                                                         |
| Alumnos: Indices de Retención durante el Primer Año de la Carrera<br>Egresados de Carreras de Grado: Duración Real de las Carreras<br>Gráfico: Duración Real de las Carreras<br>Relación Alumnos por Docentes y No Docentes                                                                                                                                                                                                                                                                                                                                                                                                                                                                                                                                                                                                                             | 106<br>107<br>108<br>109                                                                                |
| ACLARACIONES                                                                                                                                                                                                                                                                                                                                                                                                                                                                                                                                                                                                                                                                                                                                                                                                                                            | 110                                                                                                     |