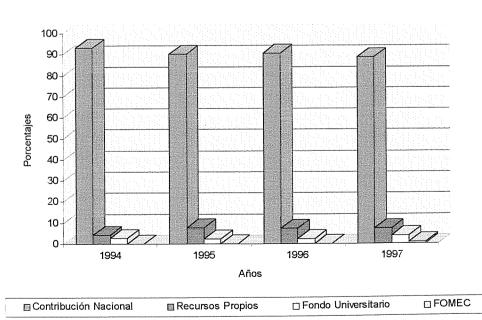

.

.

| Egresados de Carreras de Grado  Año de Ingreso a la Carrera  Promedio General en la Carrera  Edad y Sexo  Estado Civil  Nacionalidad y Sexo  Expectativas de Trabajo  Lugar donde Piensa Radicarse  Intención de Continuar sus Estudios                                                                                                                                                        | 65<br>68<br>69<br>70<br>71<br>72<br>73<br>74 |
|------------------------------------------------------------------------------------------------------------------------------------------------------------------------------------------------------------------------------------------------------------------------------------------------------------------------------------------------------------------------------------------------|----------------------------------------------|
| CAPITULO IV:<br>ENSEÑANZA DE NIVEL MEDIO Y SUPERIOR NO UNIVERSITARIO                                                                                                                                                                                                                                                                                                                           |                                              |
| Enseñanza del Nivel Medio  Total de Alumnos según Sexo Ingresantes según Sexo Egresados según Sexo                                                                                                                                                                                                                                                                                             | 75<br>76<br>77                               |
| Enseñanza del Nivel Terciario  Total de Alumnos según Carrera y Sexo Ingresantes según Carrera y Sexo Egresados según Carrera y Sexo                                                                                                                                                                                                                                                           | 78<br>79<br>80                               |
| CAPITULO V:<br>ESTADISTICAS FINANCIERAS 1997                                                                                                                                                                                                                                                                                                                                                   |                                              |
| Erogaciones según el Objeto del Gasto Erogaciones Corrientes y Erogaciones de Capital Erogaciones según Objeto del Gasto y Fuente de Financiamiento (expresado en pesos) Erogaciones según Objeto del Gasto y Fuente de Financiamiento (expresado en porcentajes) Gráfico: Fuente de Financiamiento Gráfico: Objeto del Gasto Gasto Corriente Anual por Alumno Gráfico: Gasto Anual por Alumno | 81<br>83<br>84<br>85<br>86<br>86<br>87<br>88 |
| CAPITULO VI: PERSONAL DOCENTE Y NO DOCENTE                                                                                                                                                                                                                                                                                                                                                     |                                              |
| Personal Docente por Dependencia. Período 1986-1997<br>Personal No Docente por Dependencia. Período 1986-1997                                                                                                                                                                                                                                                                                  | 89<br>90                                     |