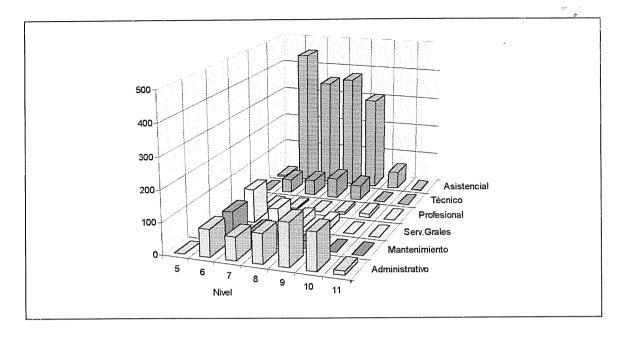

| Gráfico: Evolución del Personal Docente y No Docente. Período 1986 -1997 Gráfico: Personal Docente y No Docente según Sexo Personal Docente según Categoría y Dedicación Personal No Docente según Agrupamiento y Nivel Personal Docente y No Docente según Sexo Personal Docente de Horas Cátedra según Sexo Personal Docente según Dedicación Personal Docente de Horas Cátedra Gráfico: Personal Docente según Dedicación Personal Docente según Categoría Personal Docente según Categoría y Estado Civil Personal Docente según Categoría y Edad Personal No Docente según Agrupamiento Gráfico: Personal No Docente según Nivel Personal No Docente según Agrupamiento Personal No Docente según Estado Civil Personal No Docente según Grupos de Edad Personal No Docente según Nivel de Instrucción Personal Docente según Nivel de Instrucción | 91<br>92<br>92<br>93<br>93<br>94<br>94<br>95<br>96<br>97<br>98<br>99<br>100<br>101<br>102<br>103<br>104 |
|---------------------------------------------------------------------------------------------------------------------------------------------------------------------------------------------------------------------------------------------------------------------------------------------------------------------------------------------------------------------------------------------------------------------------------------------------------------------------------------------------------------------------------------------------------------------------------------------------------------------------------------------------------------------------------------------------------------------------------------------------------------------------------------------------------------------------------------------------------|---------------------------------------------------------------------------------------------------------|
| INDICADORES                                                                                                                                                                                                                                                                                                                                                                                                                                                                                                                                                                                                                                                                                                                                                                                                                                             |                                                                                                         |
| Alumnos: Indices de Retención durante el Primer Año de la Carrera<br>Egresados de Carreras de Grado: Duración Real de las Carreras<br>Gráfico: Duración Real de las Carreras<br>Relación Alumnos por Docentes y No Docentes                                                                                                                                                                                                                                                                                                                                                                                                                                                                                                                                                                                                                             | 106<br>107<br>108<br>109                                                                                |
| ACLARACIONES                                                                                                                                                                                                                                                                                                                                                                                                                                                                                                                                                                                                                                                                                                                                                                                                                                            | 110                                                                                                     |