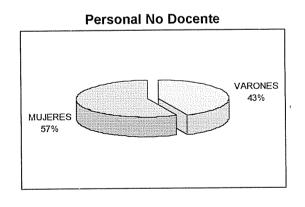

| Gráfico: Evolución del Personal Docente y No Docente. Período 1986 -1997 Gráfico: Personal Docente y No Docente según Sexo Personal Docente según Categoría y Dedicación Personal No Docente según Agrupamiento y Nivel Personal Docente y No Docente según Sexo Personal Docente de Horas Cátedra según Sexo Personal Docente según Dedicación Personal Docente de Horas Cátedra Gráfico: Personal Docente según Dedicación Personal Docente según Categoría Personal Docente según Categoría y Estado Civil Personal Docente según Categoría y Edad Personal No Docente según Agrupamiento Gráfico: Personal No Docente según Nivel Personal No Docente según Agrupamiento Personal No Docente según Estado Civil Personal No Docente según Grupos de Edad Personal No Docente según Nivel de Instrucción Personal Docente según Nivel de Instrucción | 91<br>92<br>92<br>93<br>93<br>94<br>94<br>95<br>96<br>97<br>98<br>99<br>100<br>101<br>102<br>103<br>104 |
|---------------------------------------------------------------------------------------------------------------------------------------------------------------------------------------------------------------------------------------------------------------------------------------------------------------------------------------------------------------------------------------------------------------------------------------------------------------------------------------------------------------------------------------------------------------------------------------------------------------------------------------------------------------------------------------------------------------------------------------------------------------------------------------------------------------------------------------------------------|---------------------------------------------------------------------------------------------------------|
| INDICADORES                                                                                                                                                                                                                                                                                                                                                                                                                                                                                                                                                                                                                                                                                                                                                                                                                                             |                                                                                                         |
| Alumnos: Indices de Retención durante el Primer Año de la Carrera<br>Egresados de Carreras de Grado: Duración Real de las Carreras<br>Gráfico: Duración Real de las Carreras<br>Relación Alumnos por Docentes y No Docentes                                                                                                                                                                                                                                                                                                                                                                                                                                                                                                                                                                                                                             | 106<br>107<br>108<br>109                                                                                |
| ACLARACIONES                                                                                                                                                                                                                                                                                                                                                                                                                                                                                                                                                                                                                                                                                                                                                                                                                                            | 110                                                                                                     |