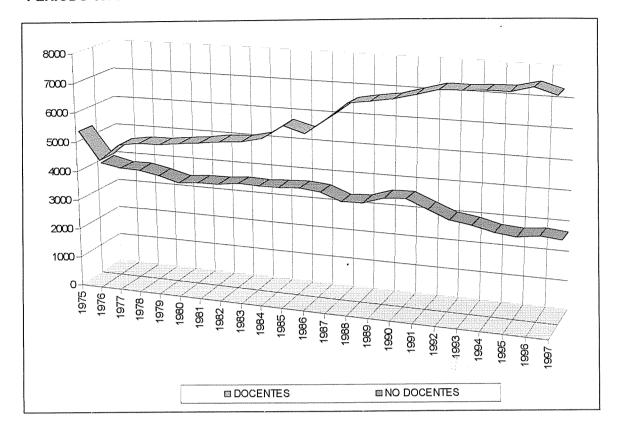

| Gráfico: Evolución del Personal Docente y No Docente. Período 1986 -1997 Gráfico: Personal Docente y No Docente según Sexo Personal Docente según Categoría y Dedicación Personal No Docente según Agrupamiento y Nivel Personal Docente y No Docente según Sexo Personal Docente de Horas Cátedra según Sexo Personal Docente según Dedicación Personal Docente de Horas Cátedra Gráfico: Personal Docente según Dedicación Personal Docente según Categoría Personal Docente según Categoría y Estado Civil Personal Docente según Categoría y Edad Personal No Docente según Agrupamiento Gráfico: Personal No Docente según Nivel Personal No Docente según Agrupamiento Personal No Docente según Estado Civil Personal No Docente según Grupos de Edad Personal No Docente según Nivel de Instrucción Personal Docente según Nivel de Instrucción | 91<br>92<br>92<br>93<br>93<br>94<br>94<br>95<br>96<br>97<br>98<br>99<br>100<br>101<br>102<br>103<br>104 |
|---------------------------------------------------------------------------------------------------------------------------------------------------------------------------------------------------------------------------------------------------------------------------------------------------------------------------------------------------------------------------------------------------------------------------------------------------------------------------------------------------------------------------------------------------------------------------------------------------------------------------------------------------------------------------------------------------------------------------------------------------------------------------------------------------------------------------------------------------------|---------------------------------------------------------------------------------------------------------|
| INDICADORES                                                                                                                                                                                                                                                                                                                                                                                                                                                                                                                                                                                                                                                                                                                                                                                                                                             |                                                                                                         |
| Alumnos: Indices de Retención durante el Primer Año de la Carrera<br>Egresados de Carreras de Grado: Duración Real de las Carreras<br>Gráfico: Duración Real de las Carreras<br>Relación Alumnos por Docentes y No Docentes                                                                                                                                                                                                                                                                                                                                                                                                                                                                                                                                                                                                                             | 106<br>107<br>108<br>109                                                                                |
| ACLARACIONES                                                                                                                                                                                                                                                                                                                                                                                                                                                                                                                                                                                                                                                                                                                                                                                                                                            | 110                                                                                                     |