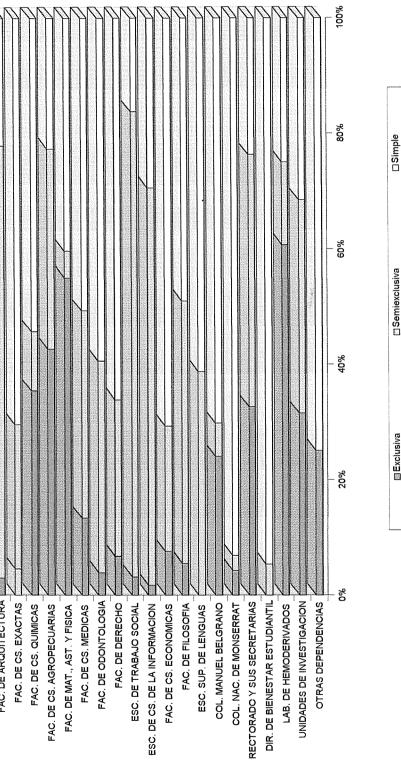

| Gráfico: Evolución del Personal Docente y No Docente. Período 1986 -1997 Gráfico: Personal Docente y No Docente según Sexo Personal Docente según Categoría y Dedicación Personal No Docente según Agrupamiento y Nivel Personal Docente y No Docente según Sexo Personal Docente de Horas Cátedra según Sexo Personal Docente según Dedicación Personal Docente de Horas Cátedra Gráfico: Personal Docente según Dedicación Personal Docente según Categoría Personal Docente según Categoría y Estado Civil Personal Docente según Categoría y Edad Personal No Docente según Agrupamiento Gráfico: Personal No Docente según Nivel Personal No Docente según Agrupamiento Personal No Docente según Estado Civil Personal No Docente según Grupos de Edad Personal No Docente según Nivel de Instrucción Personal Docente según Nivel de Instrucción | 91<br>92<br>92<br>93<br>93<br>94<br>94<br>95<br>96<br>97<br>98<br>99<br>100<br>101<br>102<br>103<br>104 |
|---------------------------------------------------------------------------------------------------------------------------------------------------------------------------------------------------------------------------------------------------------------------------------------------------------------------------------------------------------------------------------------------------------------------------------------------------------------------------------------------------------------------------------------------------------------------------------------------------------------------------------------------------------------------------------------------------------------------------------------------------------------------------------------------------------------------------------------------------------|---------------------------------------------------------------------------------------------------------|
| INDICADORES                                                                                                                                                                                                                                                                                                                                                                                                                                                                                                                                                                                                                                                                                                                                                                                                                                             |                                                                                                         |
| Alumnos: Indices de Retención durante el Primer Año de la Carrera<br>Egresados de Carreras de Grado: Duración Real de las Carreras<br>Gráfico: Duración Real de las Carreras<br>Relación Alumnos por Docentes y No Docentes                                                                                                                                                                                                                                                                                                                                                                                                                                                                                                                                                                                                                             | 106<br>107<br>108<br>109                                                                                |
| ACLARACIONES                                                                                                                                                                                                                                                                                                                                                                                                                                                                                                                                                                                                                                                                                                                                                                                                                                            | 110                                                                                                     |