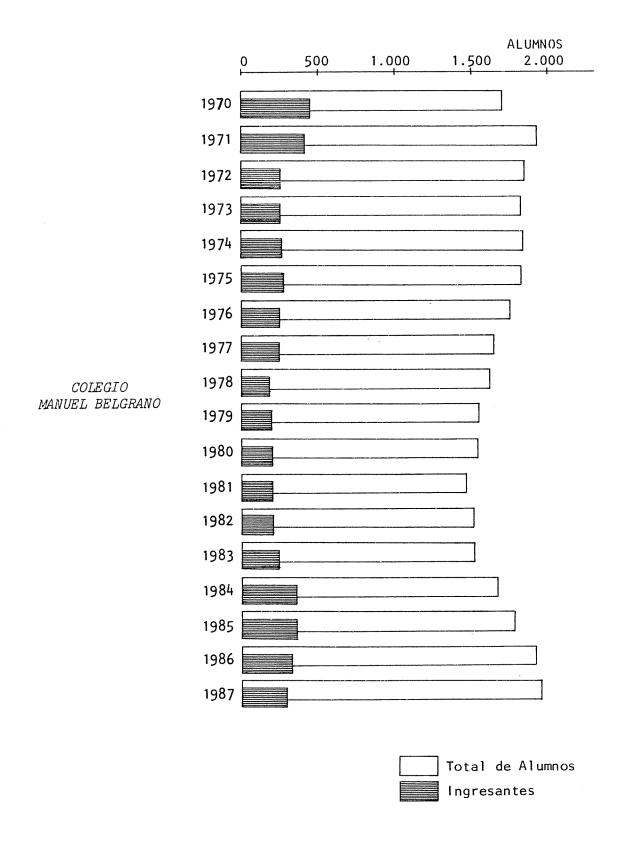

#### CAPITULO 2. ALUMNOS UNIVERSITARIOS

- A. Total de Alumnos y Nuevos Inscriptos por dependencias, según carrera y sexo. Año 1987
- B. Total de Alumnos por dependencias, según áreas de estudio. Período 1978-1987
- C. Nuevos Inscriptos por dependencias, según áreas de estudio. Período 1978-1987
  - Gráfico 1. Evolución del Total de Alumnos y Nuevos Inscriptos. Período 1978-1987
  - Gráfico 2. Evolución del Total de Alumnos por áreas de estudio. Período 1978-1987
- D. Total de Alumnos y Nuevos Inscriptos por dependencias, según lugar de residencia estable y sexo. Año 1987
- E. Total de Alumnos por dependencias, según estado civil. Año 1987
- F. Total de Alumnos por dependencias, según áreas de estudio y situación de trabajo. Año 1987
- G. Total de Alumnos por dependencias, según nacionalidad. Año 1987
- H. Total de Alumnos por áreas de estudio, según edad y sexo. Año 1987