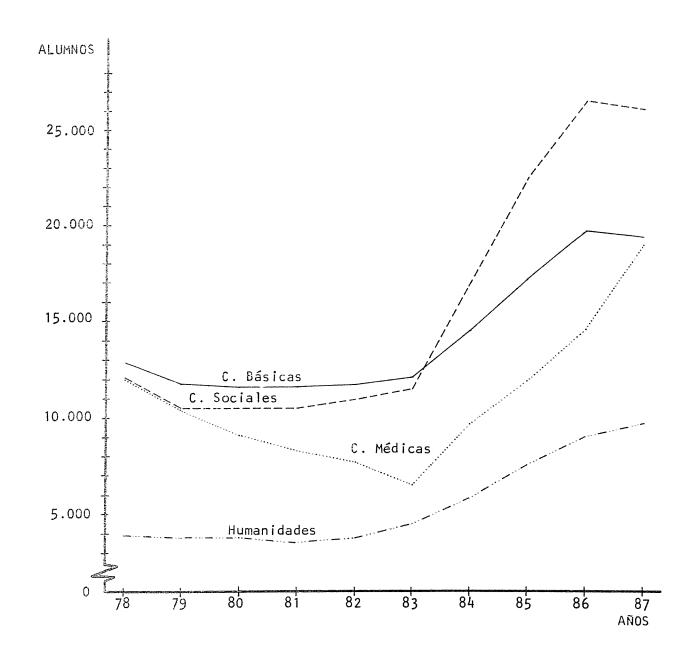

#### CAPITULO 2. ALUMNOS UNIVERSITARIOS

- A. Total de Alumnos y Nuevos Inscriptos por dependencias, según carrera y sexo. Año 1987
- B. Total de Alumnos por dependencias, según áreas de estudio. Período 1978-1987
- C. Nuevos Inscriptos por dependencias, según áreas de estudio. Período 1978-1987
  - Gráfico 1. Evolución del Total de Alumnos y Nuevos Inscriptos. Período 1978-1987
  - Gráfico 2. Evolución del Total de Alumnos por áreas de estudio. Período 1978-1987
- D. Total de Alumnos y Nuevos Inscriptos por dependencias, según lugar de residencia estable y sexo. Año 1987
- E. Total de Alumnos por dependencias, según estado civil. Año 1987
- F. Total de Alumnos por dependencias, según áreas de estudio y situación de trabajo. Año 1987
- G. Total de Alumnos por dependencias, según nacionalidad. Año 1987
- H. Total de Alumnos por áreas de estudio, según edad y sexo. Año 1987

# 2 ALUMNOS UNIVERSITARIOS

B TOTAL DE ALUMNOS POR DEPENDENCIAS, SEGUN AREAS DE ESTUDIO. PERIODO 1978-1987

| AREAS                                                                                                                                             | 1978                                                        | 1979                                                     | 1980                                                    |
|---------------------------------------------------------------------------------------------------------------------------------------------------|-------------------------------------------------------------|----------------------------------------------------------|---------------------------------------------------------|
| TOTAL UNIVERSIDAD                                                                                                                                 | 40.923                                                      | 36.626                                                   | 35.062                                                  |
| AREA CIENCIAS BASICAS Y TECNOLOGICAS                                                                                                              | 12.870                                                      | 11.814                                                   | 11.647                                                  |
| FAC. DE ARQUITECTURA                                                                                                                              | 2.453                                                       | 1.992                                                    | 1.843                                                   |
| FAC. DE C. EXACTAS, FISICAS Y NATURALES<br>Ciencias Exactas<br>Instituto Técnico Universitario                                                    | 6.542<br>5.972<br>570                                       |                                                          | 5.639                                                   |
| FAC. DE CIENCIAS QUIMICAS                                                                                                                         | 2.167                                                       | 1.852                                                    | 1.905                                                   |
| FAC. DE MATEMATICA, ASTRONOMIA Y FISICA                                                                                                           | 211                                                         | 223                                                      | 230                                                     |
| FAC. DE CIENCIAS AGROPECUARIAS                                                                                                                    | 1.497                                                       | 1.434                                                    | 1.353                                                   |
| AREA CIENCIAS SOCIALES                                                                                                                            | 12.128                                                      | 10.558                                                   | 10.475                                                  |
| FAC. DE DERECHO Y CIENCIAS SOCIALES  Derecho Trabajo Social Ciencias de la Información  FAC. DE CIENCIAS ECONOMICAS                               | 6.220<br>5.489<br>211<br>520<br>5.908                       |                                                          | 4.521<br>242<br>546                                     |
| AREA CIENCIAS MEDICAS                                                                                                                             | 12.038                                                      | 10.435                                                   | 9.141                                                   |
| FAC. DE CIENCIAS MEDICAS  Medicina Auxiliares de la Medicina Kinesiología y Fisioterapia Fonoaudiología Enfermería Nutrición  FAC. DE ODONTOLOGIA | 10.960<br>9.199<br>463<br>664<br>125<br>266<br>243<br>1.078 | 9.460<br>7.983<br>337<br>489<br>114<br>295<br>242<br>975 | 8.173<br>6.954<br>274<br>313<br>93<br>323<br>216<br>968 |
| AREA HUMANIDADES                                                                                                                                  | 3.887                                                       | 3.819                                                    | 3.799                                                   |
| FAC. DE FILOSOFIA Y HUMANIDADES ESC. SUPERIOR DE LENGUAS                                                                                          | 2.780                                                       | 2.677<br>1.142                                           | 2.563                                                   |

| 1987             | 1986             | 1985             | 1984                | 1983                       | 1982           | 1981           |
|------------------|------------------|------------------|---------------------|----------------------------|----------------|----------------|
| 74.187           | 69.871           | 59.173           | 47.086              | 34.833                     | 34.060         | 33.927         |
| 19.411           | 19.755           | 17.211           | 14.516              | 12.151                     | 11.681         | 11.642         |
| 4.583            | 4.025            | 3.174            | 2.533               | 1.787                      | 1.787          | 1.850          |
| 8.493<br>7.534   | 9.714<br>8.698   | 8.717<br>7.669   | 7.971<br>6.988      | 7.095<br>6.255             | 6.882<br>6.015 | 6.662<br>5.911 |
| 959              | 1.016<br>4.063   | 1.048<br>3.256   | <i>983</i><br>2.407 | <i>840</i><br><b>1.580</b> | 867            | 751            |
| 4.671<br>471     | 4.063            | 3.256<br>479     | 417                 | 372                        | 1.403<br>341   | 1.520          |
| 1.193            | 1.503            | 1.585            | 1.188               | 1.317                      | 1.268          | 295<br>1.315   |
| 26.080           | 26.482           | 22.461           | 16.965              | 11.552                     | 10.954         | 10.492         |
| 17.253<br>13.939 | 16.366<br>13.892 | 13.881<br>11.591 | 9.561<br>8.083      | 5.443<br>4.450             | 5.457<br>4.538 | 5.317<br>4.529 |
| 1.606<br>1.708   | 916<br>1.558     | 919<br>1.371     | 414<br>1.064        | 338<br>655                 | 325<br>594     | 232<br>556     |
| 8.827            | 10.116           | 8.580            | 7.404               | 6.109                      | 5.497          | 5.175          |
| 18.982           | 14.646           | 11.941           | 9.742               | 6.681                      | 7.675          | 8.297          |
| 16.476<br>11.621 | 12.661<br>8.558  | 10.157<br>7.344  | 8.264<br>6.507      | 5.596<br>4.511             | 6.655<br>5.601 | 7.269<br>6.138 |
| 1.110<br>2.387   | 846<br>2.093     | 631<br>1.339     | 409<br>668          | 234<br>234                 | 207<br>195     | 233<br>263     |
| 333              | 178              | 166              | 145                 | 113                        | 113            | 110            |
| 459<br>566       | 420<br>566       | 299<br>378       | 305<br>230          | 294<br>210                 | 312<br>227     | 309<br>216     |
| 2.506            | 1.985            | 1.784            | 1.478               | 1.085                      | 1.020          | 1.028          |
| 9.714            | 8.988            | 7.560            | 5.863               | 4.449                      | 3.750          | 3.496          |
| 7.242            | 6.819            | 5.635            | 3.982               | 2.561                      | 2.216          | 2.215          |
| 2.472            | 2.169            | 1.925            | 1.881               | 1.888                      | 1.534          | 1.281          |