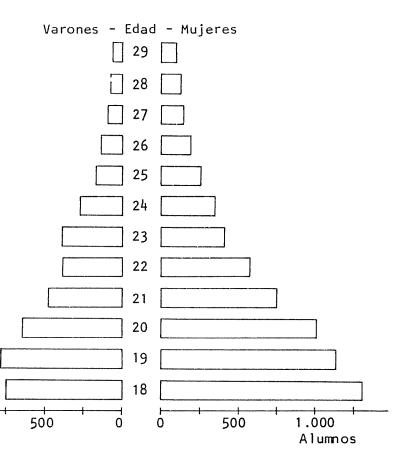

#### CAPITULO 2. ALUMNOS UNIVERSITARIOS

- A. Total de Alumnos y Nuevos Inscriptos por dependencias, según carrera y sexo. Año 1987
- B. Total de Alumnos por dependencias, según áreas de estudio. Período 1978-1987
- C. Nuevos Inscriptos por dependencias, según áreas de estudio. Período 1978-1987
  - Gráfico 1. Evolución del Total de Alumnos y Nuevos Inscriptos. Período 1978-1987
  - Gráfico 2. Evolución del Total de Alumnos por áreas de estudio. Período 1978-1987
- D. Total de Alumnos y Nuevos Inscriptos por dependencias, según lugar de residencia estable y sexo. Año 1987
- E. Total de Alumnos por dependencias, según estado civil. Año 1987
- F. Total de Alumnos por dependencias, según áreas de estudio y situación de trabajo. Año 1987
- G. Total de Alumnos por dependencias, según nacionalidad. Año 1987
- H. Total de Alumnos por áreas de estudio, según edad y sexo. Año 1987