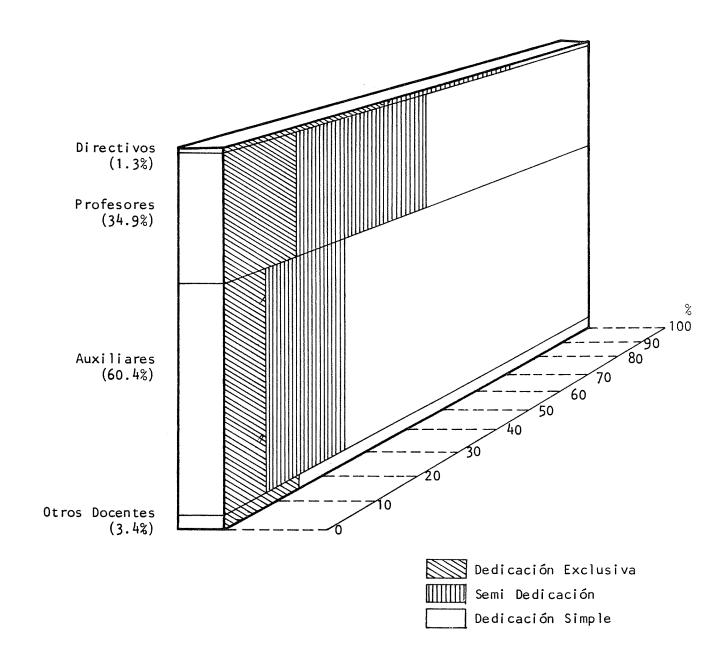

incluyen:

- (1) Director de Escuela, Instituto y Escuela Superior; Rector de 1a.
- (2) Secretario de Universidad, Facultad, Escuela Superior y de 1a.
- (3) Vicedirector, Regente y Subregente de 1a.
- (4) Profesor de Tiempo Completo, de Centro Deportivo, de Escuela Superior; Profesor Jefe de Trabajos Prácticos; Jefe de Departamento y de Gabinete Psicopedagógico.
- (5) Ayudante de 1a. y 2a.; Ayudante de Clase Práctica y de Trabajos Prácticos; Maestro Ayudante de Enseñanza Práctica y de Taller; Auxiliar Docente de 1a. y 2a.; Ayudante Técnico de Trabajos Prácticos y de Centro Deportivo.
- (6) Ayudante Alumno Clase A y B.
- (7) Preceptor; Jefe de Preceptor de la. y de Escuela Superior.
- (8) Asesor Pedagógico; Bibliotecario Colegio Monserrat y Escuela de Lenguas; Gabinetista Psicopedagógico.



5 PERSONAL C PERSONAL DOCENTE POR DEPENDENCIAS, SEGUN CATEGORIAS. AÑO 1987

| DEPENDENCIAS                         | TOTAL | Direc-<br>tivos | Profe-<br>sores | Auxi-<br>liares | Otros<br>Docentes | Horas<br>Cát. |
|--------------------------------------|-------|-----------------|-----------------|-----------------|-------------------|---------------|
| TOTAL UNIVERSIDAD                    | 6.365 | 85              | 2.224           | 3.840           | 216               | 2.554         |
| Fac. de Arquitectura y Urbanismo     | 426   | 6               | 142             | 271             | 7                 | -             |
| Fac. de Derecho y C. Sociales        | 697   | 13              | 251             | 433             | _                 | <u> 1</u> 4   |
| Fac. de Ciencias Económic