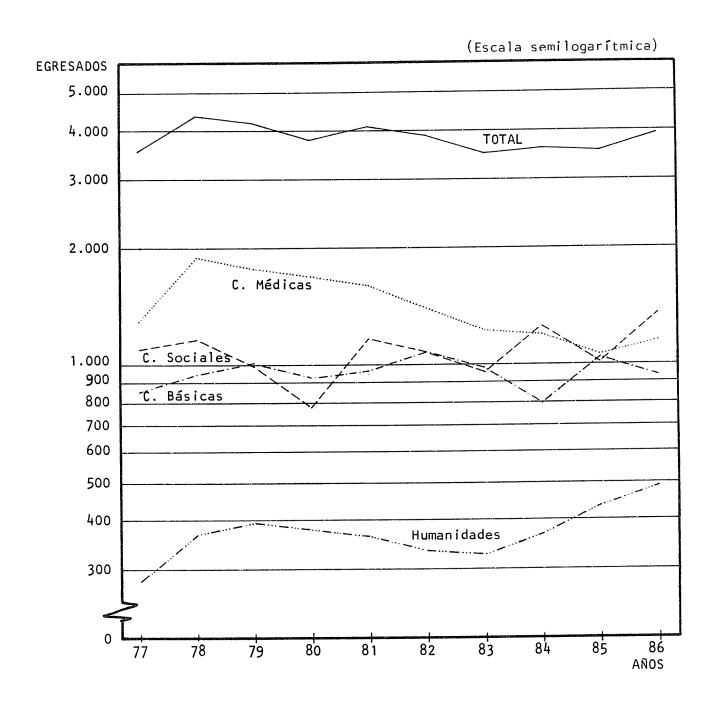

#### CAPITULO 2. ALUMNOS UNIVERSITARIOS

- A. Total de Alumnos y Nuevos Inscriptos por dependencias, según carrera y sexo. Año 1987
- B. Total de Alumnos por dependencias, según áreas de estudio. Período 1978-1987
- C. Nuevos Inscriptos por dependencias, según áreas de estudio. Período 1978-1987
  - Gráfico 1. Evolución del Total de Alumnos y Nuevos Inscriptos. Período 1978-1987
  - Gráfico 2. Evolución del Total de Alumnos por áreas de estudio. Período 1978-1987
- D. Total de Alumnos y Nuevos Inscriptos por dependencias, según lugar de residencia estable y sexo. Año 1987
- E. Total de Alumnos por dependencias, según estado civil. Año 1987
- F. Total de Alumnos por dependencias, según áreas de estudio y situación de trabajo. Año 1987
- G. Total de Alumnos por dependencias, según nacionalidad. Año 1987
- H. Total de Alumnos por áreas de estudio, según edad y sexo. Año 1987