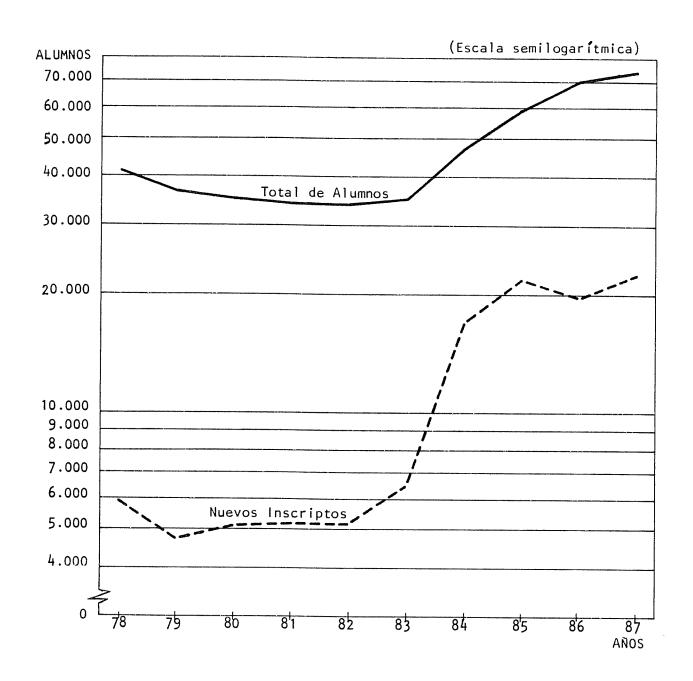

#### CAPITULO 2. ALUMNOS UNIVERSITARIOS

- A. Total de Alumnos y Nuevos Inscriptos por dependencias, según carrera y sexo. Año 1987
- B. Total de Alumnos por dependencias, según áreas de estudio. Período 1978-1987
- C. Nuevos Inscriptos por dependencias, según áreas de estudio. Período 1978-1987
  - Gráfico 1. Evolución del Total de Alumnos y Nuevos Inscriptos. Período 1978-1987
  - Gráfico 2. Evolución del Total de Alumnos por áreas de estudio. Período 1978-1987
- D. Total de Alumnos y Nuevos Inscriptos por dependencias, según lugar de residencia estable y sexo. Año 1987
- E. Total de Alumnos por dependencias, según estado civil. Año 1987
- F. Total de Alumnos por dependencias, según áreas de estudio y situación de trabajo. Año 1987
- G. Total de Alumnos por dependencias, según nacionalidad. Año 1987
- H. Total de Alumnos por áreas de estudio, según edad y sexo. Año 1987

# 2 ALUMNOS UNIVERSITARIOS

B TOTAL DE ALUMNOS POR DEPENDENCIAS, SEGUN AREAS DE ESTUDIO. PERIODO 1978-1987

| AREAS                                                                                                                                             | 1978                                                        | 1979                                                     | 1980                                                    |
|---------------------------------------------------------------------------------------------------------------------------------------------------|-------------------------------------------------------------|----------------------------------------------------------|---------------------------------------------------------|
| TOTAL UNIVERSIDAD                                                                                                                                 | 40.923                                                      | 36.626                                                   | 35.062                                                  |
| AREA CIENCIAS BASICAS Y TECNOLOGICAS                                                                                                              | 12.870                                                      | 11.814                                                   | 11.647                                                  |
| FAC. DE ARQUITECTURA                                                                                                                              | 2.453                                                       | 1.992                                                    | 1.843                                                   |
| FAC. DE C. EXACTAS, FISICAS Y NATURALES<br>Ciencias Exactas<br>Instituto Técnico Universitario                                                    | 6.542<br>5.972<br>570                                       |                                                          | 5.639                                                   |
| FAC. DE CIENCIAS QUIMICAS                                                                                                                         | 2.167                                                       | 1.852                                                    | 1.905                                                   |
| FAC. DE MATEMATICA, ASTRONOMIA Y FISICA                                                                                                           | 211                                                         | 223                                                      | 230                                                     |
| FAC. DE CIENCIAS AGROPECUARIAS                                                                                                                    | 1.497                                                       | 1.434                                                    | 1.353                                                   |
| AREA CIENCIAS SOCIALES                                                                                                                            | 12.128                                                      | 10.558                                                   | 10.475                                                  |
| FAC. DE DERECHO Y CIENCIAS SOCIALES  Derecho Trabajo Social Ciencias de la Información  FAC. DE CIENCIAS ECONOMICAS                               | 6.220<br>5.489<br>211<br>520<br>5.908                       |                                                          | 4.521<br>242<br>546                                     |
| AREA CIENCIAS MEDICAS                                                                                                                             | 12.038                                                      | 10.435                                                   | 9.141                                                   |
| FAC. DE CIENCIAS MEDICAS  Medicina Auxiliares de la Medicina Kinesiología y Fisioterapia Fonoaudiología Enfermería Nutrición  FAC. DE ODONTOLOGIA | 10.960<br>9.199<br>463<br>664<br>125<br>266<br>243<br>1.078 | 9.460<br>7.983<br>337<br>489<br>114<br>295<br>242<br>975 | 8.173<br>6.954<br>274<br>313<br>93<br>323<br>216<br>968 |
| AREA HUMANIDADES                                                                                                                                  | 3.887                                                       | 3.819                                                    | 3.799                                                   |
| FAC. DE FILOSOFIA Y HUMANIDADES ESC. SUPERIOR DE LENGUAS                                                                                          | 2.780                                                       | 2.677<br>1.142                                           | 2.563                                                   |

| 1987             | 1986             | 1985             | 1984                | 1983                       | 1982           | 1981           |
|------------------|------------------|------------------|---------------------|----------------------------|----------------|----------------|
| 74.187           | 69.871           | 59.173           | 47.086              | 34.833                     | 34.060         | 33.927         |
| 19.411           | 19.755           | 17.211           | 14.516              | 12.151                     | 11.681         | 11.642         |
| 4.583            | 4.025            | 3.174            | 2.533               | 1.787                      | 1.787          | 1.850          |
| 8.493<br>7.534   | 9.714<br>8.698   | 8.717<br>7.669   | 7.971<br>6.988      | 7.095<br>6.255             | 6.882<br>6.015 | 6.662<br>5.911 |
| 959              | 1.016<br>4.063   | 1.048<br>3.256   | <i>983</i><br>2.407 | <i>840</i><br><b>1.580</b> | 867            | 751            |
| 4.671<br>471     | 4.063            | 3.256<br>479     | 417                 | 372                        | 1.403<br>341   | 1.520          |
| 1.193            | 1.503            | 1.585            | 1.188               | 1.317                      | 1.268          | 295<br>1.315   |
| 26.080           | 26.482           | 22.461           | 16.965              | 11.552                     | 10.954         | 10.492         |
| 17.253<br>13.939 | 16.366<br>13.892 | 13.881<br>11.591 | 9.561<br>8.083      | 5.443<br>4.450             | 5.457<br>4.538 | 5.317<br>4.529 |
| 1.606<br>1.708   | 916<br>1.558     | 919<br>1.371     | 414<br>1.064        | 338<br>655                 | 325<br>594     | 232<br>556     |
| 8.827            | 10.116           | 8.580            | 7.404               | 6.109                      | 5.497          | 5.175          |
| 18.982           | 14.646           | 11.941           | 9.742               | 6.681                      | 7.675          | 8.297          |
| 16.476<br>11.621 | 12.661<br>8.558  | 10.157<br>7.344  | 8.264<br>6.507      | 5.596<br>4.511             | 6.655<br>5.601 | 7.269<br>6.138 |
| 1.110<br>2.387   | 846<br>2.093     | 631<br>1.339     | 409<br>668          | 234<br>234                 | 207<br>195     | 233<br>263     |
| 333              | 178              | 166              | 145                 | 113                        | 113            | 110            |
| 459<br>566       | 420<br>566       | 299<br>378       | 305<br>230          | 294<br>210                 | 312<br>227     | 309<br>216     |
| 2.506            | 1.985            | 1.784            | 1.478               | 1.085                      | 1.020          | 1.028          |
| 9.714            | 8.988            | 7.560            | 5.863               | 4.449                      | 3.750          | 3.496          |
| 7.242            | 6.819            | 5.635            | 3.982               | 2.561                      | 2.216          | 2.215          |
| 2.472            | 2.169            | 1.925            | 1.881               | 1.888                      | 1.534          | 1.281          |

| AREAS                                                                                                                        | 1978                                 | 1979                                      | 1980                                      |
|------------------------------------------------------------------------------------------------------------------------------|--------------------------------------|-------------------------------------------|-------------------------------------------|
| TOTAL UNIVERSIDAD                                                                                                            | 5.870                                | 4.744                                     | 5.095                                     |
| AREA CIENCIAS BASICAS Y TECNOLOGICAS                                                                                         | 2.106                                | 1.927                                     | 1.907                                     |
| FAC. DE ARQUITECTURA                                                                                                         | 253                                  | 227                                       | 242                                       |
| FAC. DE C. EXACTAS, FISICAS Y NATURALES<br>Ciencias Exactas<br>Instituto Técnico Universitario                               | 1,275<br>1.062<br>213                | 1.203<br>964<br>239                       |                                           |
| FAC. DE CIENCIAS QUIM <b>ICAS</b>                                                                                            | 213                                  | 202                                       | 271                                       |
| FAC. DE MATEMATICA, ASTRONOMIA Y FISICA                                                                                      | 79                                   | 88                                        | 72                                        |
| FAC. DE CIENCIAS AGROPECUARIAS                                                                                               | 286                                  | 207                                       | 252                                       |
| AREA CIENCIAS SOCIALES                                                                                                       | 1.736                                | 1.419                                     | 1.560                                     |
| FAC. DE DERECHO Y CIENCIAS SOCIALES  Derecho                                                                                 | 849<br><i>684</i>                    | 623<br>466                                | 692<br><i>493</i>                         |
| Trabajo Social<br>Ciencias de la Información                                                                                 | 112<br>53                            | 8 <u>4</u><br>73                          | 123<br>76                                 |
| FAC. DE CIENCIAS ECONOMICAS                                                                                                  | 887                                  | 796                                       | 868                                       |
| AREA CIENCIAS MEDICAS                                                                                                        | 1.123                                | 773                                       | 881                                       |
| FAC. DE CIENCIAS MEDICAS  Medicina Auxiliares de la Medicina Kinesiología y Fisioterapia Fonoaudiología Enfermeria Nutrición | 935<br>530<br>121<br>84<br>33<br>115 | 593<br>291<br>73<br>37<br>32<br>107<br>53 | 689<br>363<br>70<br>47<br>30<br>128<br>51 |
| FAC. DE ODONTOLOGIA                                                                                                          | 188                                  | 180                                       | 192                                       |
| AREA HUMANIDADES                                                                                                             | 905                                  | 625                                       | 747                                       |
| FAC. DE FILOSOFIA Y HUMANIDADES                                                                                              | 655                                  | 352                                       | 449                                       |
| ESC. SUPERIOR DE LENGUAS                                                                                                     | 250                                  | 273                                       | 298                                       |

|          | 1981                | 1982                | 1983                  | 1984                  | 1985                  | 1986                  | 1987                  |
|----------|---------------------|---------------------|-----------------------|-----------------------|-----------------------|-----------------------|-----------------------|
|          | 5.170               | 5.169               | 6.451                 | 16.911                | 21.985                | 19.761                | 20.662                |
|          | 2.040               | 1.976               | 2.312                 | 4.847                 | 5.238                 | 4.082                 | 4.401                 |
|          | 260                 | 265                 | 321                   | 969                   | 1.006                 | 940                   | 753                   |
|          | 1.211<br>993<br>218 | 1.138<br>917<br>221 | 1.300<br>1.093<br>207 | 2.178<br>1.901<br>277 | 2.176<br>1.875<br>301 | 1.784<br>1.525<br>259 | 1.557<br>1.288<br>269 |
|          | 197                 | 204                 | 305                   | 1.252                 | 1.293                 | 1.460                 | 1.496                 |
|          | 138                 | 125                 | 122                   | 135                   | 200                   | 165                   | 196                   |
|          | 234                 | 244                 | 264                   | 313                   | 563                   | 453                   | 399                   |
|          | 1.542               | 1.572               | 2.068                 | 6.347                 | 9.357                 | 6.855                 | 7.735                 |
|          | 740                 | 777                 | 1.180<br><i>942</i>   | 4.394                 | 7.091                 | 4.766                 | 5-775                 |
|          | 589<br>72           | 586<br>121          | 942<br>124            | 3.740<br>168          | 5.809<br>586          | 3.707<br>394          | 4.396<br>738          |
|          | 79                  | 70                  | 114                   | 486                   | 696                   | 665                   | 641                   |
|          | 802                 | 795                 | 888                   | 1.953                 | 2.266                 | 2.089                 | 1.960                 |
|          | 914                 | 876                 | 1.120                 | 3.884                 | 4.338                 | 4.744                 | 5.384                 |
| <u> </u> | 700                 | 669                 | 890                   | 3.383                 | 3.739                 | 4.055                 | 4.611                 |
|          | 399                 | 384                 | 620                   | 2.426                 | 2.199                 | 2.342                 | 2.647                 |
|          | 64                  | 66                  | 77                    | 252                   | 353                   | 408                   | 631                   |
|          | 45                  | 37                  | 57                    | 483                   | 814                   | 953                   | 901                   |
|          | <i>38</i>           | 42                  | 37                    | 63                    | 71                    | 74                    | 161                   |
|          | 102                 | 89                  | 46                    | 66                    | 74                    | 133                   | 107                   |
|          | 52                  | 51                  | 53                    | 93                    | 228                   | 145                   | 164                   |
|          | 214                 | 207                 | 230                   | 501                   | 599                   | 689                   | 773                   |
|          | 674                 | 745                 | 951                   | 1.833                 | 3.052                 | 3.360                 | 3.142                 |
|          | 396                 | 442                 | 562                   | 1.405                 | 2.309                 | 2.532                 | 2.511                 |
|          | 278                 | 303                 | 389                   | 428                   | 743                   | 828                   | 631                   |