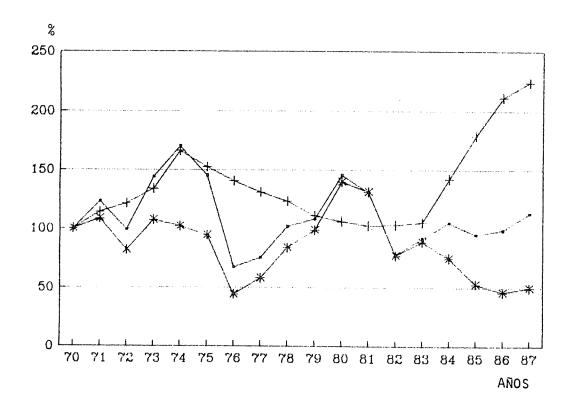

| 106.0                  | 140.2                  |
| 1981  | 131.2                     | 102.6                  | 131.6                  |
| 1982  | 77.7                      | 103.0                  | 77.1                   |
| 1983  | 91.4                      | 105.3                  | 88.6                   |
| 1984  | 104.9                     | 142.4                  | 75.0                   |
| 1985  | 94.9                      | 178.9                  | 53.2                   |
| 1986  | 98.8                      | 211.3                  | 46.2                   |
| 1987  | 112.7                     | 224.3                  | 50.2                   |

GRAFICO 2. EVOLUCION DE LAS EROGACIONES CORRIENTES, TOTAL DE ALUMNOS Y GASTO POR ALUMNO. PERIODO 1970-1987 (año base: 1970=100)



- --- Erogaciones Corrientes
- ---- Total de Alumnos
- \* Gasto por Alumno

4

### E GASTO POR ALUMNO POR DEPENDENCIAS. AÑO 1987 (\*)

(En Australes)

| DEPENDENCIAS                                      | GASTO POR ALUMN |
|---------------------------------------------------|-----------------|
| Facultad de Arquitectura y Urbanismo              | 1.123           |
| Facultad de Derecho y Ciencias Sociales           | 393             |
| Facultad de Ciencias Económicas                   | 498             |
| Facultad de Ciencias Exactas, Físicas y Naturales | 988             |
| Facultad de Ciencias Médicas                      | 973             |
| Facultad de Filosofía y Humanidades               | 892             |
| Facultad de Odontología                           | 1.561           |