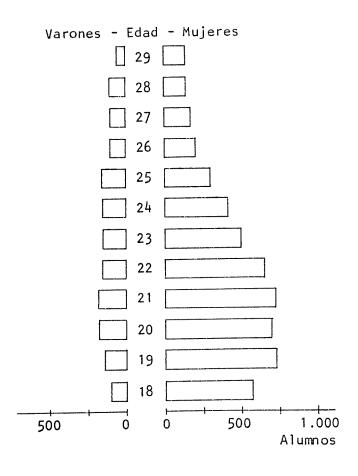

#### CAPITULO 2. ALUMNOS UNIVERSITARIOS

- A. Total de Alumnos y Nuevos Inscriptos por dependencias, según carrera y sexo. Año 1987
- B. Total de Alumnos por dependencias, según áreas de estudio. Período 1978-1987
- C. Nuevos Inscriptos por dependencias, según áreas de estudio. Período 1978-1987
  - Gráfico 1. Evolución del Total de Alumnos y Nuevos Inscriptos. Período 1978-1987
  - Gráfico 2. Evolución del Total de Alumnos por áreas de estudio. Período 1978-1987
- D. Total de Alumnos y Nuevos Inscriptos por dependencias, según lugar de residencia estable y sexo. Año 1987
- E. Total de Alumnos por dependencias, según estado civil. Año 1987
- F. Total de Alumnos por dependencias, según áreas de estudio y situación de trabajo. Año 1987
- G. Total de Alumnos por dependencias, según nacionalidad. Año 1987
- H. Total de Alumnos por áreas de estudio, según edad y sexo. Año 1987