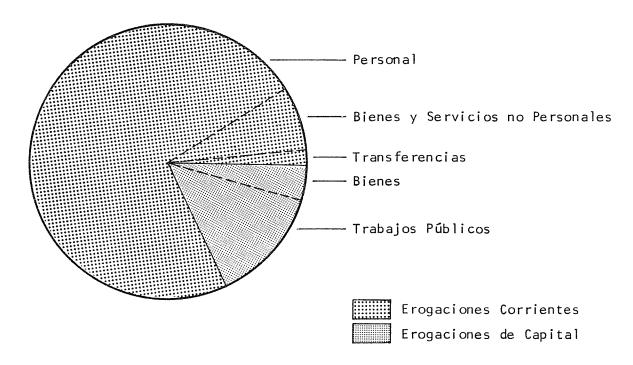

|
| Personal                            | 83.6  | 86.8  | 81.8  | 81.8  | 80.2  | 79.1  | 86.1  | 77.0  | 78.5  | 72.9  |
| Bienes y Servicios<br>No Personales | 7.4   | 6.1   | 7.4   | 6.7   | 9.7   | 6.8   | 5.6   | 9.1   | 8.9   | 7.5   |
| Transferencias                      | 0.1   | 0.1   | 0.3   | 2.5   | 1.9   | 0.9   | 0.7   | 2.7   | 3.4   | 1.6   |
| EROGACIONES<br>DE CAPITAL           | 8.9   | 7.0   | 10.5  | 9.0   | 8.2   | 13.2  | 7.6   | 11.2  | 9.2   | 18.0  |
| Bienes                              | 4.9   | 2.4   | 4.1   | 3.7   | 3.7   | 4.4   | 2.3   | 2.7   | 3.6   | 4.3   |
| Trabajos Públicos                   | 4.0   | 4.6   | 6.4   | 5.3   | 4.5   | 8.8   | 5.3   | 8.5   | 5.6   | 13.7  |

GRAFICO 1. GASTOS EJECUTADOS SEGUN EL OBJETO DE LAS EROGACIONES. AÑO 1987



D EVOLUCION DE LOS GASTOS CORRIENTES POR ALUMNO. PERIODO 1970-1987

(a precios constantes - año base: 1970)

|       | (a precios consta         | antes and bas          | e: 19/0)               |
|-------|---------------------------|------------------------|------------------------|
| AÑO   | EROGACIONES<br>CORRIENTES | TOTAL<br>DE<br>ALUMNOS | GASTO<br>POR<br>ALUMNO |
| 1970  | 100.0                     | 100.0                  | 100.0                  |
| 1971  | 123.1                     | 113.9                  | 108.1                  |
| 1972  | 99.1                      | 121.1                  | 81.9                   |
| 1973  | 144.1                     | 133.8                  | 107.3                  |
| 1974  | 170.1                     | 166.3                  | 101.7