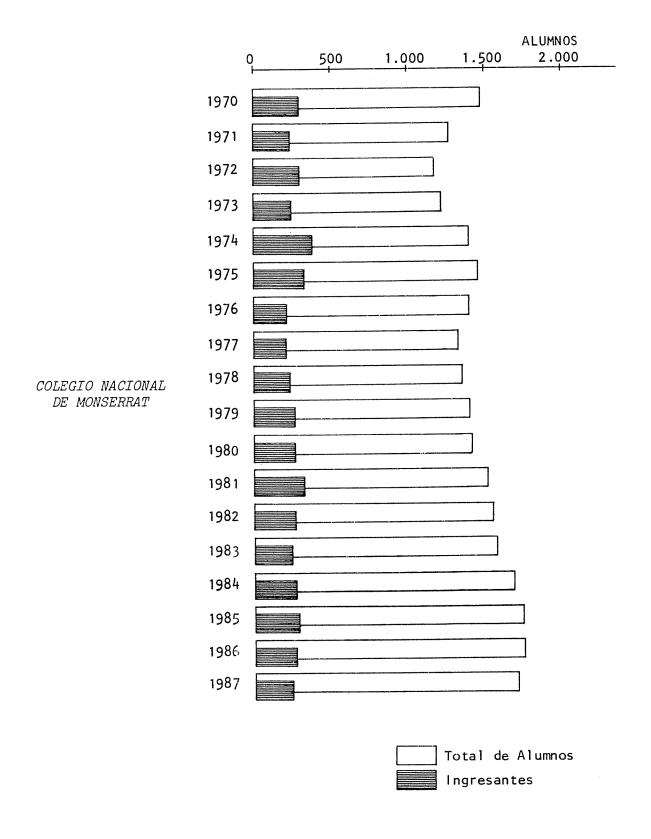

#### CAPITULO 2. ALUMNOS UNIVERSITARIOS

- A. Total de Alumnos y Nuevos Inscriptos por dependencias, según carrera y sexo. Año 1987
- B. Total de Alumnos por dependencias, según áreas de estudio. Período 1978-1987
- C. Nuevos Inscriptos por dependencias, según áreas de estudio. Período 1978-1987
  - Gráfico 1. Evolución del Total de Alumnos y Nuevos Inscriptos. Período 1978-1987
  - Gráfico 2. Evolución del Total de Alumnos por áreas de estudio. Período 1978-1987
- D. Total de Alumnos y Nuevos Inscriptos por dependencias, según lugar de residencia estable y sexo. Año 1987
- E. Total de Alumnos por dependencias, según estado civil. Año 1987
- F. Total de Alumnos por dependencias, según áreas de estudio y situación de trabajo. Año 1987
- G. Total de Alumnos por dependencias, según nacionalidad. Año 1987
- H. Total de Alumnos por áreas de estudio, según edad y sexo. Año 1987