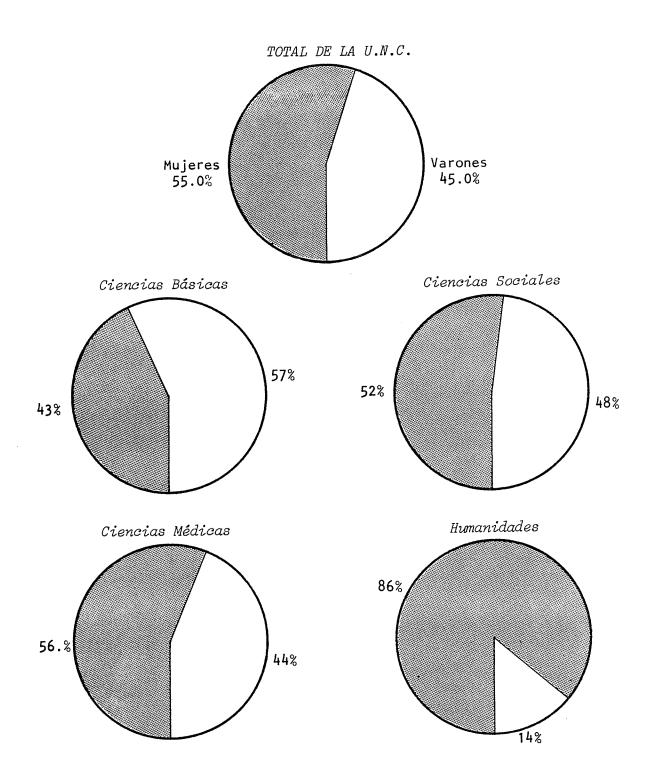

#### CAPITULO 2. ALUMNOS UNIVERSITARIOS

- A. Total de Alumnos y Nuevos Inscriptos por dependencias, según carrera y sexo. Año 1987
- B. Total de Alumnos por dependencias, según áreas de estudio. Período 1978-1987
- C. Nuevos Inscriptos por dependencias, según áreas de estudio. Período 1978-1987
  - Gráfico 1. Evolución del Total de Alumnos y Nuevos Inscriptos. Período 1978-1987
  - Gráfico 2. Evolución del Total de Alumnos por áreas de estudio. Período 1978-1987
- D. Total de Alumnos y Nuevos Inscriptos por dependencias, según lugar de residencia estable y sexo. Año 1987
- E. Total de Alumnos por dependencias, según estado civil. Año 1987
- F. Total de Alumnos por dependencias, según áreas de estudio y situación de trabajo. Año 1987
- G. Total de Alumnos por dependencias, según nacionalidad. Año 1987
- H. Total de Alumnos por áreas de estudio, según edad y sexo. Año 1987