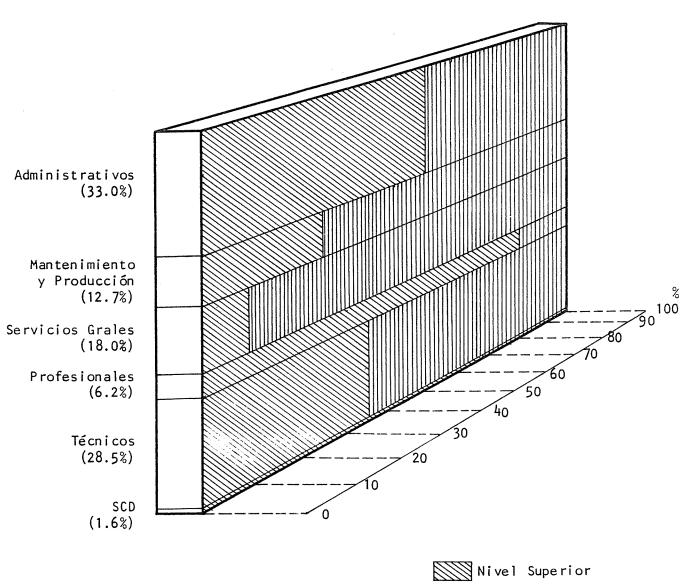

9                | 110     | 5      |
| 17                | 84    | 32                   | 2                               | 23                       | ***              | 24      | 3      |
| 16                | 329   | 98                   | 53                              | 66                       | 6                | 103     | 3      |
| 15                | 328   | 75                   | 37                              | 116                      | _                | 100     | -      |
| 14                | 331   | 66                   | 36                              | 131                      | -                | 92      | 6      |
| 13                | 527   | 152                  | 53                              | 140                      | 24               | 158     | -      |



5 PERSONAL F PERSONAL NO DOCENTE POR DEPENDENCIAS, SEGUN CATEGORIAS. AÑO 1987

| DEPENDENCIA               | TOTAL | Adminis-<br>trativos | Manteni-<br>miento y<br>Produc. |     | Profe-<br>sional | Técnico | S.C.D. |
|---------------------------|-------|----------------------|---------------------------------|-----|------------------|---------|--------|
| TOTAL UNIVERSIDAD         | 3.307 | 1.093                | 419                             | 595 | 2 <b>05</b>      | 941     | 54     |
| Fac. de Arquitectura      | 80    | 27                   | 3                               | 27  | _                | 23      | ©!     |
| Fac. de Derecho           | 89    | 59                   | 3                               | 16  | 1                | 10      | 454    |
| Fac. de C. Económicas