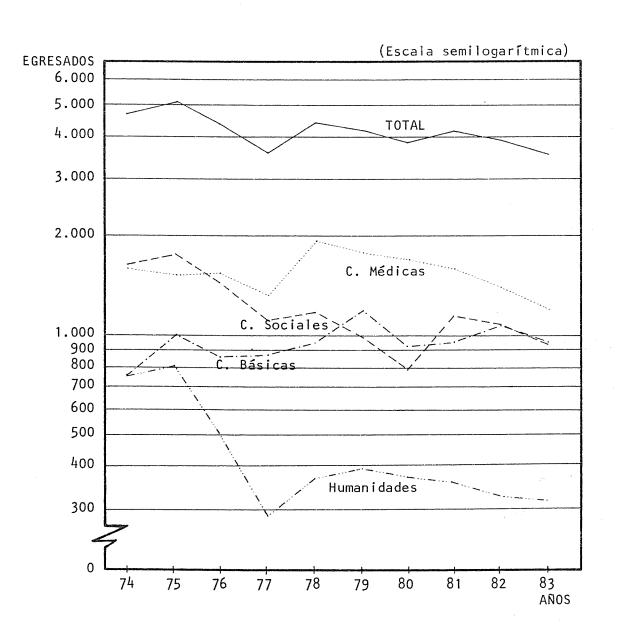

#### Página

| Presentación | · · · · · · · · · · · · · · · · · 7               |
|--------------|---------------------------------------------------|
| Capitulo 1.  | Aspirantes a Ingreso 11                           |
| Capitulo 2.  | Alumnos Universitarios                            |
| Capitulo 3.  | Egresados Universitarios 49                       |
| Capítulo 4.  | Alumnos y Egresados de Nivel Medio<br>y Terciario |
| Capítulo 5.  | Personal                                          |