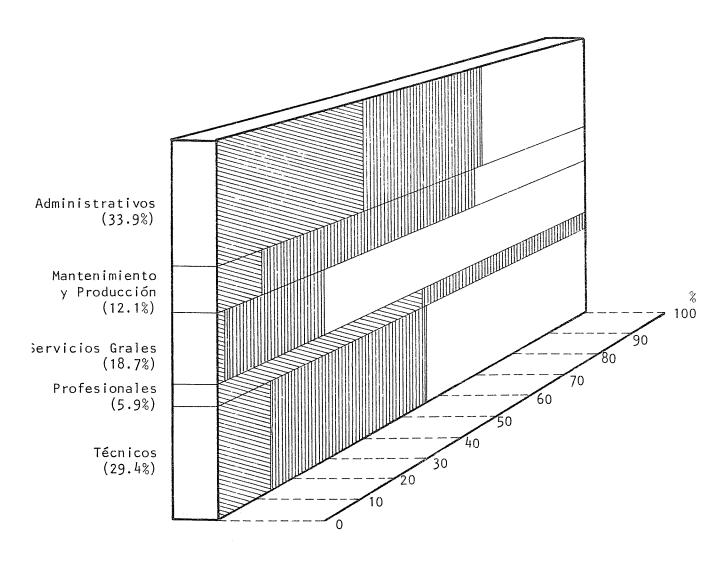

| 68                     | 67                 | 17               | 100     |
| 12                | 278   | 74                   | 40                     | 107                | -                | 57      |
| 11                | 262   | 41                   | 36                     | 94                 | ÷                | 91      |
| 10                | 650   | 226                  | 55                     | 66                 | <del></del>      | 303     |
| 9                 | 30    | -                    | -                      | 30                 | -                | -       |
| 8                 | 179   | -                    | -                      | 179                | -                | -       |

FICO 2. PERSONAL NO DOCENTE POR CATEGORIA Y NIVEL. AÑO 1984 (en porcentajes)





Nivel Superior 19 a 23 Nivel Intermedio 13 a 18 Nivel Inferior 2 a 12

87

F PERSONAL NO DOCENTE POR DEPENDENCIAS, SEGUN CATEGORIAS. AÑO 1984

| DEPENDENCIAS                     | TOTAL |       | Mantenim.<br>y Produc. |     |     | Técnico |
|----------------------------------|-------|-------|------------------------|-----|-----|---------|
| TOTAL UNIVERSIDAD                | 3.595 | 1.220 | 436                    | 672 | 211 | 1.056   |
| Fac. de Arquitectura             | 98    | 37    | 3                      | 32  | 1   | 25      |
| Fac. de Derecho y C. Sociales    | 107   | 58    | 6                      | 27  | 1   | 15      |
| Fac. de Ciencias Económicas      | 96    | 46    | 5                      | 17  |     | 28      |
| Fac. de Ciencias Exactas         | 171   | 54    |