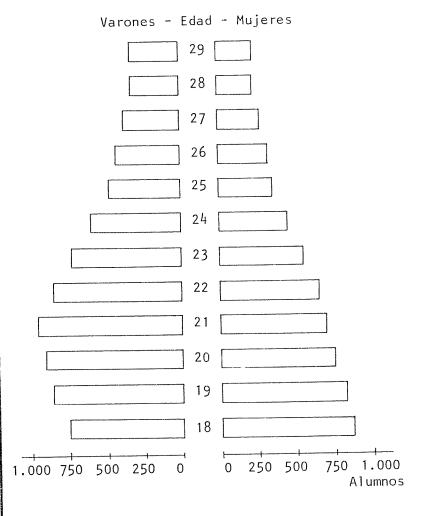

### G TOTAL DE ALUMNOS POR DEPENDENCIAS, SEGUN NACIONALIDAD. AÑO 1984

H TOTAL DE ALUMNOS POR AREAS DE ESTUDIO, SEGUN EDAD Y SEXO. AÑO 1984