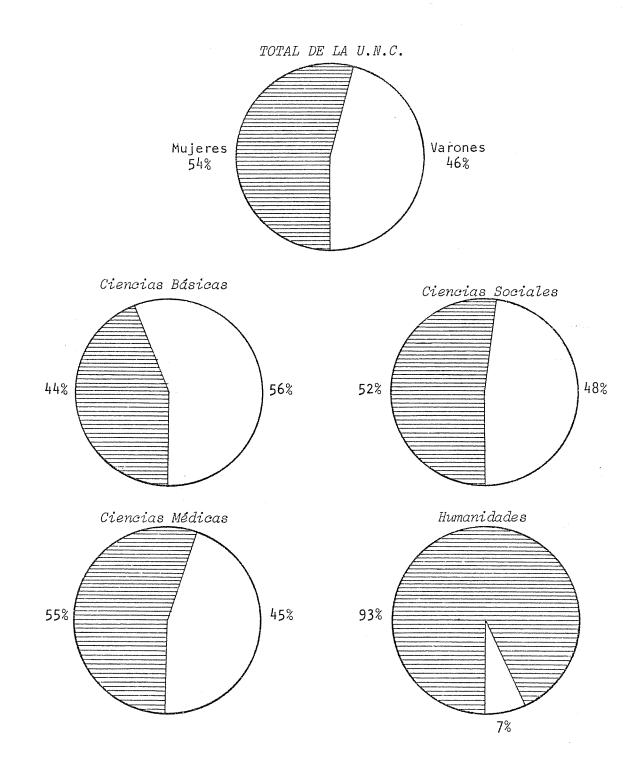

#### A ASPIRANTES POR DEPENDENCIAS, SEGUN CARRERA Y SEXO. AÑO 1984

| AREAS - Carreras                                                                                   | TOTAL                  | Varones               | Mujeres            |
|----------------------------------------------------------------------------------------------------|------------------------|-----------------------|--------------------|
| TOTAL UNIVERSIDAD                                                                                  | 21.834                 | 10.946                | 10.888             |
| AREA CIENCIAS BASICAS Y TECNOLOGICAS                                                               | 6.394                  | 3.859                 | 2.535              |
| FAC. DE ARQUITECTURA                                                                               | 1.140                  | 674                   | 466                |
| FAC. DE C. EXACTAS, FISICAS Y NATURALES                                                            | 2.786                  | 2.267                 | 519                |
| CIENCIAS EXACTAS                                                                                   |                        |                       |                    |
| Ingenierías<br>Geología<br>Biología                                                                | 1.909<br>124<br>385    | 1.754<br>90<br>127    | 155<br>34<br>258   |
| INSTITUTO TECNICO UNIVERSITARIO                                                                    |                        |                       |                    |
| Técnico Químico Industrial<br>Técnico Constructor<br>Técnico Mecánico Electricista<br>Técnico Vial | 125<br>159<br>66<br>18 | 73<br>143<br>64<br>16 | 52<br>16<br>2<br>2 |
| FAC. DE CIENCIAS QUIMICAS                                                                          | 1.788                  | 450                   | 1.338              |
| FAC. DE MATEMATICA, ASTRONOMIA Y FISICA                                                            | 220                    | 107                   | 113                |
| FAC. DE CIENCIAS AGROPECUARIAS                                                                     | 460                    | 361                   | 99                 |
| AREA CIENCIAS SOCIALES                                                                             | 7.916                  | 4.405                 | 3ູ້511             |
| FAC: DE DERECHO Y CIENCIAS SOCIALES                                                                | 5.626                  | 2.987                 | 2.639              |
| DERECHO                                                                                            |                        |                       |                    |
| Abogacía                                                                                           | 4.762                  | 2,624                 | 2.138              |
| ESC. DE SERVICIO SOCIAL                                                                            |                        |                       |                    |
| Lic. en Servicio Social                                                                            | 261                    | 25                    | 236                |
| ESC. DE CIENCIAS DE LA INFORMACION                                                                 | 100                    | 220                   | 265                |
| Lic. en Comunicación Social                                                                        | 603                    | 338                   | 265                |
| FAC. DE CIENCIAS ECONOMICAS                                                                        | 2.290                  | 1.418                 | 872                |