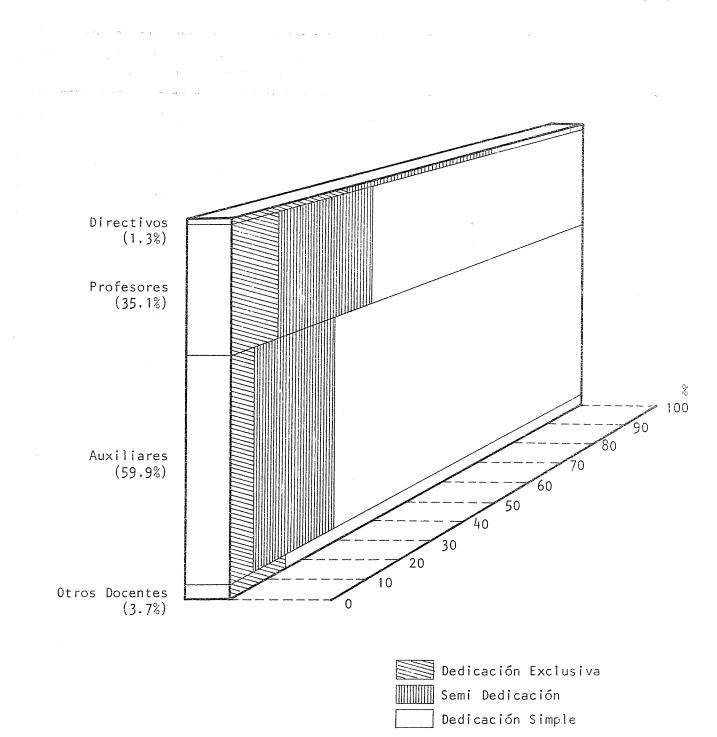

Secretario de Universidad, Facultad, Escuela Superior y de 1a.
- (3) Vicedirector, Regente y Subregente de 1a.
- (4) Profesor de Tiempo Completo, de Centro Deportivo, de Escuela Superior; Profesor Jefe de Trabajos Prácticos; Jefe de Departamento y de Gabinete Psicopedagógico.
- (5) Ayudante de la. y 2a.; Ayudante de Clase Práctica y de Trabajos Prácticos; Maestro Ayudante de Enseñanza Práctica y de Taller; Auxiliar Docente de la. y 2a.; Ayudante Técnico de Trabajos Prácticos y de Centro Deportivo.
- (6) Ayudante Alumno Clase A y B.
- (7) Preceptor; Jefe de Preceptor de 1a. y de Escuela Superior.
- (8) Asesor Pedagógico; Bibliotecario Colegio Monserrat y Escuela de Lenguas; Gabinetista Psicopedagógico.

82

GRAFICO 1. PERSONAL DOCENTE POR CATEGORIA Y DEDICACION. Año 1984 (en porcentajes)



83

# C PERSONAL DOCENTE POR DEPENDENCIAS, SEGUN CATEGORIAS. AÑO 1984

| DEPENDENCIAS                         | TOTAL | Direc-<br>tivos | Profe-<br>sores |       | Otros<br>Docentes | Horas<br>Cát. |
|--------------------------------------|-------|-----------------|-----------------|-------|-------------------|---------------|
| TOTAL UNIVERSIDAD                    | 5.571 | 71              | 1.953           | 3.340 | 207               | 2.340         |
| Fac. de Arquitectura y Urbanismo     | 374   | 6               | 140             | 220   | 8                 |               |
| Fac. de Derecho y C. Sociales        | 600   | 6               | 227             | 366   | 1                 | 4             |
| Fac. de Ciencias Económicas          | 377   | 3               | 175