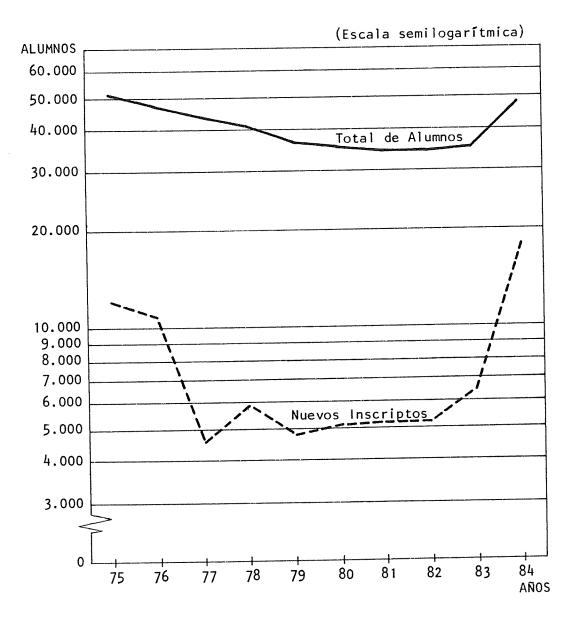

#### CAPITULO 2. ALUMNOS UNIVERSITARIOS

- A. Total de Alumnos y Nuevos Inscriptos por dependencias, según carrera y sexo. Año 1984
- B. Total de Alumnos por dependencias según áreas de estudio. Período 1975-1984
- C. Nuevos Inscriptos por dependencias según áreas de estudio. Período 1975-1984 Gráfico 1. Evolución del Total de Alumnos y Nuevos Inscriptos. Período 1975-1984 Gráfico 2. Evolución del Total de Alumnos por áreas de estudio. Período 1975-1984
- D. Total de Alumnos y Nuevos Inscriptos por dependencias según lugar de residencia estable y sexo. Año 1984
- E. Total de Alumnos por dependencias según estado civil. Año 1984
- F. Total de Alumnos por dependencias según áreas de estudio y situación de trabajo. Año 1984
- G. Total de Alumnos por dependencias según nacionalidad. Año 1984
- H. Total de Alumnos por áreas de estudio según edad y sexo. Año 1984

| AREAS                                                                           | 1975                   | 1976         | 1977         | 100,222 |
|---------------------------------------------------------------------------------|------------------------|--------------|--------------|---------|
| TOTAL UNIVERSIDAD                                                               | 50.504                 | 46.588       | 43.463       |         |
| AREA CIENCIAS BASICAS Y TECNOLOGICAS                                            | 14.272                 | 14.417       | 13.165       |         |
| FAC. DE ARQUITECTURA                                                            | 3.414                  | 3.187        | 2.592        |         |
| FAC. DE C. EXACTAS, FISICAS Y NATURALES                                         | 6.708                  |              |              |         |
| Ciencias Exactas<br>Instituto Técnico Universitario                             |                        | 6.167<br>714 |              |         |
| FAC. DE CIENCIAS QUIMICAS                                                       | 2.491                  | 2.500        | 2.379        |         |
| FAC. DE MATEMATICA, ASTRONOMIA Y FISICA                                         | 280                    |              |              |         |
| FAC. DE CIENCIAS AGROPECUARIAS                                                  |                        | 1.607        | -            |         |
| AREA CIENCIAS SOCIALES                                                          | 15.113                 | 13.942       | 12.438       |         |
| FAC. DE DERECHO Y CIENCIAS SOCIALES                                             | 8.254                  | 7.604        | 6.742        |         |
| Derecho                                                                         | 6.891                  | 6.840        |              |         |
| Servicio Social<br>Ciencias de la Información                                   | 259                    | 225          | 151          |         |
|                                                                                 | 1.104                  | 539          | 549          |         |
| FAC. DE CIENCIAS ECONOMICAS                                                     | 6.859                  | 6.338        | 5.696        |         |
| AREA CIENCIAS MEDICAS                                                           | 14.968                 | 14.148       | 13.914       |         |
| FAC. DE CIENCIAS MEDICAS                                                        | 13.715                 | 13.010       | 12.782       |         |
| Medicina<br>Auxiliares de la Medicina<br>Enfermeria<br>Nutricionistas-Dietistas | 11.210<br>1.819<br>331 | 1.899<br>360 | 1.540<br>260 |         |
|                                                                                 | 355                    | 331          | 295          |         |
| FAC. DE ODONTOLOGIA                                                             | 1.129                  | 1.108        | 1.114        |         |
| ESC. DE SALUD PUBLICA                                                           | 124                    | 30           | 18           |         |
| AREA HUMANIDADES                                                                | 6.151                  | 4.081        | 3,946        |         |
| FAC. DE FILOSOFIA Y HUMANIDADES                                                 | 4.767                  | 2.880        | 2.838        |         |
| ESC. SUPERIOR DE LENGUAS                                                        | 1.384                  | 1.201        | 1.108        |         |

|   | 1978                         | 1979                       | 1980                       | 1981                       | 1982                       | 1983                       | 1984                         |
|---|------------------------------|----------------------------|----------------------------|----------------------------|----------------------------|----------------------------|------------------------------|
|   | 40.923                       | 36.626                     | 35.062                     | 33.927                     | 34.060                     | 34.833                     | 47.086                       |
|   | 12.870                       | 11.814                     | 11.647                     | 11.642                     | 11.681                     | 12.151                     | 14.516                       |
|   | 2.453                        | 1.992                      | 1.843                      | 1.850                      | 1.787                      | 1.787                      | 2.533                        |
|   | 6.542                        | 6.313                      | 6.316                      | 6.662                      | 6.882                      | 7.095                      | 7.971                        |
|   | 5.972<br>570                 | 5.669<br>644               | 5.639<br>677               | 5.911<br>751               | 6.015<br>867               | 6.255<br>840               | 6.988<br>983                 |
|   | 2.167                        | 1.852                      | 1.905                      | 1.520                      | 1.403                      | 1.580                      | 2.407                        |
|   | 211                          | 223                        | 230                        | 295                        | 341                        | 372                        | 417                          |
|   | 1.497                        | 1.434                      | 1.353                      | 1.315                      | 1.268                      | 1.317                      | 1.188                        |
|   | 12.128                       | 10.558                     | 10.475                     | 10.492                     | 10.954                     | 11.552                     | 16.965                       |
|   | 6.220                        | 5.323                      | 5.309                      | 5.317                      | 5.457                      | 5.443                      | 9.561                        |
|   | 5.489<br>211<br>520          | 4.595<br>198<br>530        | 4.521<br>242<br>546        | 4.529<br>232<br>556        | 4.538<br>325<br>594        | 4.450<br>338<br>655        | 8.083<br>414<br>1.064        |
|   | 5,908                        | 5.235                      | 5.166                      | 5.175                      | 5.497                      | 6.109                      | 7.404                        |
|   | 12.038                       | 10.435                     | 9.141                      | 8.297                      | 7.675                      | 6.681                      | 9.742                        |
|   | 10.960                       | 9.460                      | 8.173                      | 7.269                      | 6.655                      | 5.596                      | 8.264                        |
|   | 9.199<br>1.252<br>266<br>243 | 7.983<br>940<br>295<br>242 | 6.954<br>680<br>323<br>216 | 6.138<br>606<br>309<br>216 | 5.601<br>515<br>312<br>227 | 4.511<br>581<br>294<br>210 | 6.507<br>1.222<br>305<br>230 |
|   | 1.078                        | 975<br>-                   | 968<br>-                   | 1.028                      | 1.020                      | 1.085                      | 1.478                        |
|   | 2 007                        | 2 010                      |                            | - 406                      | 0.750                      | 4 440                      |                              |
|   | 3.887                        | 3.819                      | 3.799                      | 3.496                      | 3.750                      | 4,449                      | 5.863                        |
| * | 2.780                        | 2.677                      | 2.563                      | 2.215                      | 2.216                      | 2.561                      | 3.982                        |
|   | 1.107                        | 1.142                      | 1.236                      | 1.281                      | 1.534                      | 1.888                      | 1.881                        |

GRAFICO 1. EVOLUCION DEL TOTAL DE ALUMNOS Y NUEVOS INSCRIPTOS. PERIODO 1975-1984

GRAFICO 2. EVOLUCION DEL TOTAL DE ALUMNOS POR AREAS DE ESTUDIO. PERIODO 1975-1984

D TOTAL DE ALUMNOS Y NUEVOS INSCRIPTOS POR DEPENDENCIAS, SEGUN LUGAR DE RESIDENCIA ESTABLE Y SEXO. AÑO 1984