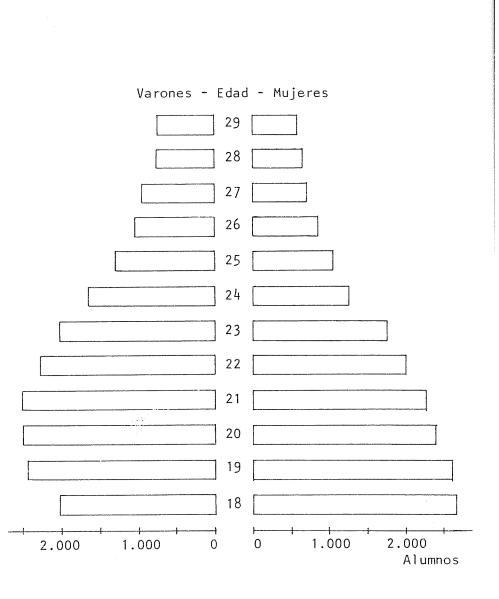

### G TOTAL DE ALUMNOS POR DEPENDENCIAS, SEGUN NACIONALIDAD. AÑO 1984

H TOTAL DE ALUMNOS POR AREAS DE ESTUDIO, SEGUN EDAD Y SEXO. AÑO 1984