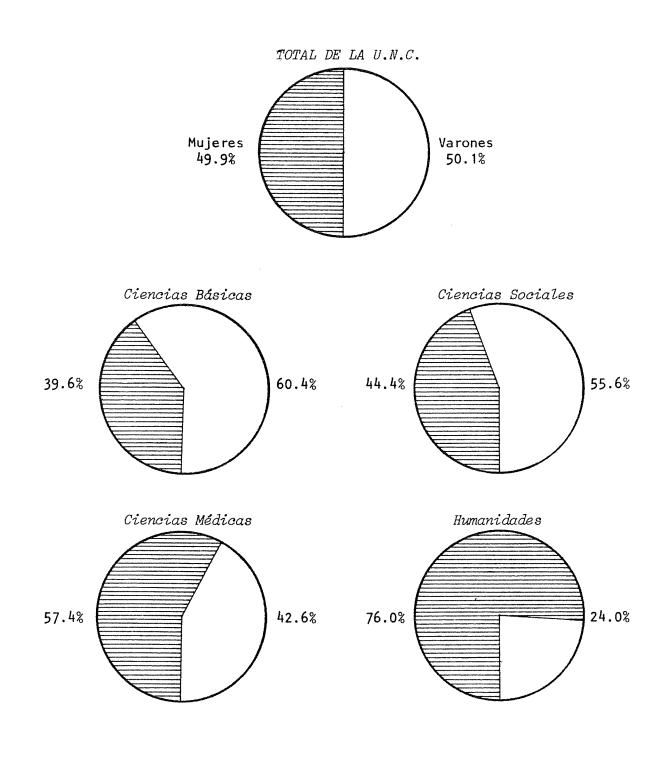

#### CAPITULO 1. ASPIRANTES A INGRESO

- A. Aspirantes por dependencias según carrera y sexo. Año 1984 Gráfico 1. Aspirantes según áreas de estudio y sexo. Año 1984 (en porcentajes)
- B. Aspirantes por dependencias según áreas de estudio. Período 1977-1984
- C. Aspirantes por áreas de estudio según título de nivel medio. Año 1984
- D. Aspirantes por áreas de estudio según situación de trabajo. Año 1984

#### A ASPIRANTES POR DEPENDENCIAS, SEGUN CARRERA Y SEXO. AÑO 1984

| AREAS - Carreras                                                                                   | TOTAL                  | Varones               | Mujeres            |
|----------------------------------------------------------------------------------------------------|------------------------|-----------------------|--------------------|
| TOTAL UNIVERSIDAD                                                                                  | 21.834                 | 10.946                | 10.888             |
| AREA CIENCIAS BASICAS Y TECNOLOGICAS                                                               | 6.394                  | 3.859                 | 2.535              |
| FAC. DE ARQUITECTURA                                                                               | 1.140                  | 674                   | 466                |
| FAC. DE C. EXACTAS, FISICAS Y NATURALES                                                            | 2.786                  | 2.267                 | 519                |
| CIENCIAS EXACTAS                                                                                   |                        |                       |                    |
| Ingenierías<br>Geología<br>Biología                                                                | 1.909<br>124<br>385    | 1.754<br>90<br>127    | 155<br>34<br>258   |
| INSTITUTO TECNICO UNIVERSITARIO                                                                    |                        |                       |                    |
| Técnico Químico Industrial<br>Técnico Constructor<br>Técnico Mecánico Electricista<br>Técnico Vial | 125<br>159<br>66<br>18 | 73<br>143<br>64<br>16 | 52<br>16<br>2<br>2 |
| FAC. DE CIENCIAS QUIMICAS                                                                          | 1.788                  | 450                   | 1.338              |
| FAC. DE MATEMATICA, ASTRONOMIA Y FISICA                                                            | 220                    | 107                   | 113                |
| FAC. DE CIENCIAS AGROPECUARIAS                                                                     | 460                    | 361                   | 99                 |
| AREA CIENCIAS SOCIALES                                                                             | 7.916                  | 4.405                 | 3ູ້511             |
| FAC: DE DERECHO Y CIENCIAS SOCIALES                                                                | 5.626                  | 2.987                 | 2.639              |
| DERECHO                                                                                            |                        |                       |                    |
| Abogacía                                                                                           | 4.762                  | 2,624                 | 2.138              |
| ESC. DE SERVICIO SOCIAL                                                                            |                        |                       |                    |
| Lic. en Servicio Social                                                                            | 261                    | 25                    | 236                |
| ESC. DE CIENCIAS DE LA INFORMACION                                                                 | 100                    | 220                   | 265                |
| Lic. en Comunicación Social                                                                        | 603                    | 338                   | 265                |
| FAC. DE CIENCIAS ECONOMICAS                                                                        | 2.290                  | 1.418                 | 872                |

AREAS - Carreras TOTAL Varones Mujeres AREA CIENCIAS MEDICAS 4.704 2.004 2.700 FAC. DE CIENCIAS MEDICAS 4.085 1.739 2.346 MEDICINA Médico Cirujano 2.794 1.442 1.352 ESC. DE AUXILIARES DE LA MEDICINA Fisioterapeuta Técnico en Laboratorio 634 159 475 Técnico en Radiología 111 17 94 Fonoaudiología 252 102 150 68 1 67 ESC. DE ENFERMERIA Lic. en Enfermería 84 - 11 73 ESC. DE NUTRICIONISTAS-DIETISTAS Nutricionista-Dietista 142 7 135 FAC. DE ODONTOLOGIA 619 265 354 AREA HUMANIDADES 2.820 678 2.142 FAC. DE FILOSOFIA Y HUMANIDADES 2.077 581 1.496 Lic. en Filosofía 169 Lic. en Letras 101 68 174 Lic. en Historia 44 130 Lic. en Ciencias de la Educación 268 95 173 201 Lic. en Psicología 34 167 Bibliotecario 771 160 611 39 4 Archivero 35 27 7 Música 20

175 Plástica 84 91 253 52 201 ESC. SUPERIOR DE LENGUAS 743 97 646 Prof. de Castellano, Literatura y Latín Ciclo Básico de Inglés 91 5 86 Ciclo Básico de Francés 491 68 423 Ciclo Básico de Italiano 103 12 91 20 Ciclo Básico de Alemán 3 17 38 9 . 29