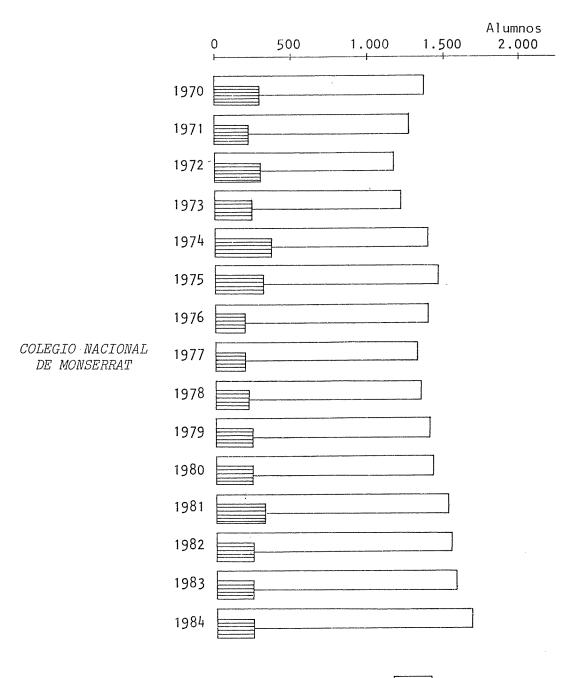

GRAFICO 1. EVOLUCION DEL TOTAL DE ALUMNOS Y NUEVOS INSCRIPTOS. PERIODO 1975-1984

GRAFICO 2. EVOLUCION DEL TOTAL DE ALUMNOS POR AREAS DE ESTUDIO. PERIODO 1975-1984

D TOTAL DE ALUMNOS Y NUEVOS INSCRIPTOS POR DEPENDENCIAS, SEGUN LUGAR DE RESIDENCIA ESTABLE Y SEXO. AÑO 1984