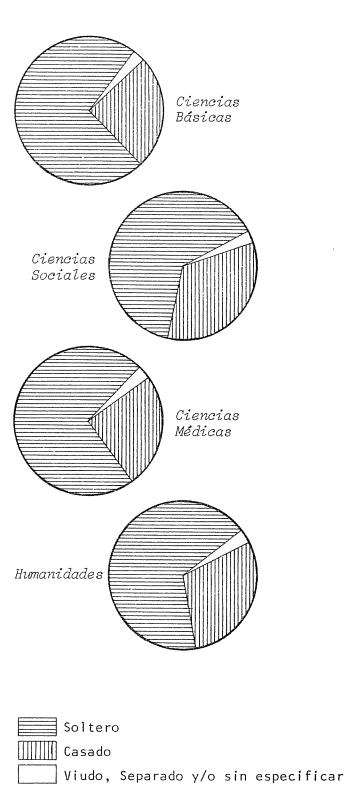

# E ATOTAL DE ALUMNOS POR DEPENDENCIAS, SEGUN ESTADO CIVIL. AÑO 1984

| AREAS                                               | TOTAL      | Soltero      | Casado       | Viudo o<br>Separado       |    |
|-----------------------------------------------------|------------|--------------|--------------|---------------------------|----|
| TOTAL UNIVERSIDAD                                   | 47.086     | 38.894       | 7.643        | 532                       | 17 |
| AREA CIENCIAS BASICAS Y TECNOLOGICAS                | 14.516     | 12.643       | 1.813        | 56                        | 4  |
| FAC, DE ARQUITECTURA                                | 2.533      | 2.229        | 290          | 14                        | -  |
| FAC. DE C. EXACTAS, FISICAS Y NATUR.                | 7.971      | 6.881        | 1.065        | 24                        | 1  |
| Ciencias Exactas<br>Instituto Técnico Universitario |            | 6.164<br>717 | 805          |                           | 1  |
| FAC. DE CIENCIAS QUIMICAS                           | 2.407      | 2.088        | 30.4         | 14                        | 1  |
| FAC. DE MATEMATICA, ASTRON. Y FISICA                | 417        | 388          | 26           | 1                         | 2  |
| FAC. DE CIENCIAS AGROPECUARIAS                      | 1.188      | 1.057        | 128          | <sup>1</sup> ··· <b>3</b> |    |
| AREA CIENCIAS SOCIALES                              | 16.965     | 13.413       | 3,309        | 243                       | -  |
| FAC. DE DERECHO Y CIENCIAS SOCIALES                 | 9.561      | 7.536        | 1.828        | 197                       | -  |
| Derecho                                             | 8.083      | 6.352        |              | 166                       |    |
| Servicio Social<br>Ciencias de la Información       |            | 339<br>845   |              | 8<br>23                   |    |
| FAC. DE CIENCIAS ECONOMICAS                         | 7.404      | 5.877        | 1.481        | 46                        |    |
| AREA CIENCIAS MEDICAS                               | 9.742      | 8,195        | 1.434        | 103                       | 10 |
| FAC. DE CIENCIAS MEDICAS                            | 8.264      | 6.833        | 1.322        | 100                       | 9  |
| Medicina                                            | 6.507      |              |              | 80                        | 5  |
| Auxiliares de la Medicina                           |            | 1.081        |              |                           | -  |
| Enfermería<br>Nutricionistas-Dietistas              | 305<br>230 |              |              | 10<br>2                   | 4  |
| FAC. DE ODONTOLOGIA                                 | 1.478      | 1.362        | 112          | 3                         | 1  |
| AREA HUMANIDADES                                    | 5.863      | 4.643        | 1.087        | 130                       | 3  |
| FAC. DE FILOSOFIA Y HUMANIDADES                     | 3.982      | 3.079        | 797          | 106                       | -  |
| ESC. SUPERIOR DE LENGUAS                            | 1.881      | 1.564        | 2 <u>9</u> 0 | 24                        | 3  |