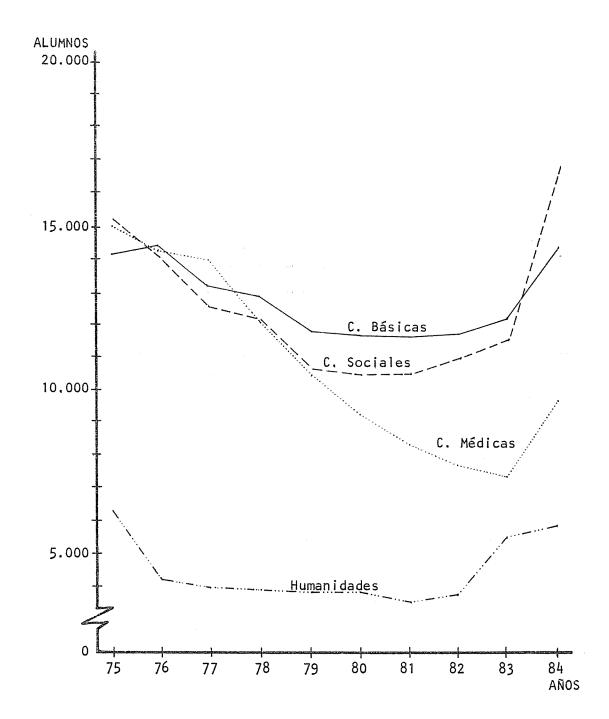

#### CAPITULO 2. ALUMNOS UNIVERSITARIOS

- A. Total de Alumnos y Nuevos Inscriptos por dependencias, según carrera y sexo. Año 1984
- B. Total de Alumnos por dependencias según áreas de estudio. Período 1975-1984
- C. Nuevos Inscriptos por dependencias según áreas de estudio. Período 1975-1984 Gráfico 1. Evolución del Total de Alumnos y Nuevos Inscriptos. Período 1975-1984 Gráfico 2. Evolución del Total de Alumnos por áreas de estudio. Período 1975-1984
- D. Total de Alumnos y Nuevos Inscriptos por dependencias según lugar de residencia estable y sexo. Año 1984
- E. Total de Alumnos por dependencias según estado civil. Año 1984
- F. Total de Alumnos por dependencias según áreas de estudio y situación de trabajo. Año 1984
- G. Total de Alumnos por dependencias según nacionalidad. Año 1984
- H. Total de Alumnos por áreas de estudio según edad y sexo. Año 1984

| AREAS                                                                           | 1975                   | 1976         | 1977         | 100,222 |
|---------------------------------------------------------------------------------|------------------------|--------------|--------------|---------|
| TOTAL UNIVERSIDAD                                                               | 50.504                 | 46.588       | 43.463       |         |
| AREA CIENCIAS BASICAS Y TECNOLOGICAS                                            | 14.272                 | 14.417       | 13.165       |         |
| FAC. DE ARQUITECTURA                                                            | 3.414                  | 3.187        | 2.592        |         |
| FAC. DE C. EXACTAS, FISICAS Y NATURALES                                         | 6.708                  |              |              |         |
| Ciencias Exactas<br>Instituto Técnico Universitario                             |                        | 6.167<br>714 |              |         |
| FAC. DE CIENCIAS QUIMICAS                                                       | 2.491                  | 2.500        | 2.379        |         |
| FAC. DE MATEMATICA, ASTRONOMIA Y FISICA                                         | 280                    |              |              |         |
| FAC. DE CIENCIAS AGROPECUARIAS                                                  |                        | 1.607        | -            |         |
| AREA CIENCIAS SOCIALES                                                          | 15.113                 | 13.942       | 12.438       |         |
| FAC. DE DERECHO Y CIENCIAS SOCIALES                                             | 8.254                  | 7.604        | 6.742        |         |
| Derecho                                                                         | 6.891                  | 6.840        |              |         |
| Servicio Social<br>Ciencias de la Información                                   | 259                    | 225          | 151          |         |
|                                                                                 | 1.104                  | 539          | 549          |         |
| FAC. DE CIENCIAS ECONOMICAS                                                     | 6.859                  | 6.338        | 5.696        |         |
| AREA CIENCIAS MEDICAS                                                           | 14.968                 | 14.148       | 13.914       |         |
| FAC. DE CIENCIAS MEDICAS                                                        | 13.715                 | 13.010       | 12.782       |         |
| Medicina<br>Auxiliares de la Medicina<br>Enfermeria<br>Nutricionistas-Dietistas | 11.210<br>1.819<br>331 | 1.899<br>360 | 1.540<br>260 |         |
|                                                                                 | 355                    | 331          | 295          |         |
| FAC. DE ODONTOLOGIA                                                             | 1.129                  | 1.108        | 1.114        |         |
| ESC. DE SALUD PUBLICA                                                           | 124                    | 30           | 18           |         |
| AREA HUMANIDADES                                                                | 6.151                  | 4.081        | 3,946        |         |
| FAC. DE FILOSOFIA Y HUMANIDADES                                                 | 4.767                  | 2.880        | 2.838        |         |
| ESC. SUPERIOR DE LENGUAS                                                        | 1.384                  | 1.201        | 1.108        |         |

|   | 1978                         | 1979                       | 1980                       | 1981                       | 1982                       | 1983                       | 1984                         |
|---|------------------------------|----------------------------|----------------------------|----------------------------|----------------------------|----------------------------|------------------------------|
|   | 40.923                       | 36.626                     | 35.062                     | 33.927                     | 34.060                     | 34.833                     | 47.086                       |
|   | 12.870                       | 11.814                     | 11.647                     | 11.642                     | 11.681                     | 12.151                     | 14.516                       |
|   | 2.453                        | 1.992                      | 1.843                      | 1.850                      | 1.787                      | 1.787                      | 2.533                        |
|   | 6.542                        | 6.313                      | 6.316                      | 6.662                      | 6.882                      | 7.095                      | 7.971                        |
|   | 5.972<br>570                 | 5.669<br>644               | 5.639<br>677               | 5.911<br>751               | 6.015<br>867               | 6.255<br>840               | 6.988<br>983                 |
|   | 2.167                        | 1.852                      | 1.905                      | 1.520                      | 1.403                      | 1.580                      | 2.407                        |
|   | 211                          | 223                        | 230                        | 295                        | 341                        | 372                        | 417                          |
|   | 1.497                        | 1.434                      | 1.353                      | 1.315                      | 1.268                      | 1.317                      | 1.188                        |
|   | 12.128                       | 10.558                     | 10.475                     | 10.492                     | 10.954                     | 11.552                     | 16.965                       |
|   | 6.220                        | 5.323                      | 5.309                      | 5.317                      | 5.457                      | 5.443                      | 9.561                        |
|   | 5.489<br>211<br>520          | 4.595<br>198<br>530        | 4.521<br>242<br>546        | 4.529<br>232<br>556        | 4.538<br>325<br>594        | 4.450<br>338<br>655        | 8.083<br>414<br>1.064        |
|   | 5,908                        | 5.235                      | 5.166                      | 5.175                      | 5.497                      | 6.109                      | 7.404                        |
|   | 12.038                       | 10.435                     | 9.141                      | 8.297                      | 7.675                      | 6.681                      | 9.742                        |
|   | 10.960                       | 9.460                      | 8.173                      | 7.269                      | 6.655                      | 5.596                      | 8.264                        |
|   | 9.199<br>1.252<br>266<br>243 | 7.983<br>940<br>295<br>242 | 6.954<br>680<br>323<br>216 | 6.138<br>606<br>309<br>216 | 5.601<br>515<br>312<br>227 | 4.511<br>581<br>294<br>210 | 6.507<br>1.222<br>305<br>230 |
|   | 1.078                        | 975<br>-                   | 968<br>-                   | 1.028                      | 1.020                      | 1.085                      | 1.478                        |
|   | 2 007                        | 2 010                      |                            | - 406                      | 0.750                      | 4 440                      |                              |
|   | 3.887                        | 3.819                      | 3.799                      | 3.496                      | 3.750                      | 4,449                      | 5.863                        |
| * | 2.780                        | 2.677                      | 2.563                      | 2.215                      | 2.216                      | 2.561                      | 3.982                        |
|   | 1.107                        | 1.142                      | 1.236                      | 1.281                      | 1.534                      | 1.888                      | 1.881                        |

GRAFICO 1. EVOLUCION DEL TOTAL DE ALUMNOS Y NUEVOS INSCRIPTOS. PERIODO 1975-1984

GRAFICO 2. EVOLUCION DEL TOTAL DE ALUMNOS POR AREAS DE ESTUDIO. PERIODO 1975-1984

D TOTAL DE ALUMNOS Y NUEVOS INSCRIPTOS POR DEPENDENCIAS, SEGUN LUGAR DE RESIDENCIA ESTABLE Y SEXO. AÑO 1984