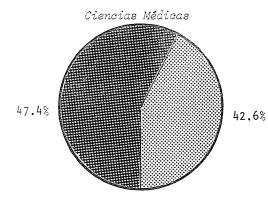

#### CAPITULO 1. ASPIRANTES A INGRESO

- A. Aspirantes por dependencias, según carrera y sexo. Año 1983
   Gráfico 1. Aspirantes según áreas de estudio y sexo. Año 1983 (en porcentajes)
- B. Aspirantes por dependencias según áreas de estudio. Período 1979-1983
   Gráfico 2. Aspirantes por áreas de estudio. Período 1978-1983
- C. Aspirantes clasificados en ingreso directo y concursantes por resultado final, según tipo de escuela secundaria. Total de la U.N.C. Año 1983
   Gráfico 3. Aspirantes según tipo de escuela secundaria de la que egresó. Año 1983 (en porcentajes)
- D. Aspirantes por áreas de estudio clasificados en ingreso directo y concursantes por resultado final, según tipo de escuela secundaria. Año 1983
- E. Aspirantes clasificados en ingreso directo y concursantes por resultado final, según título de nivel medio. Total de la U.N.C. Año 1983
   Gráfico 4. Aspirantes por título de nivel medio con el que egresó. Año 1983 (en porcentajes)
- F. Aspirantes por áreas de estudio clasificados en ingreso directo y concursantes por resultado final, según título de nivel medio. Año 1983
- G. Aspirantes clasificados en ingreso directo y concursantes por resultado final, según lugar de residencia estable. Año 1983
- H. Aspirantes por áreas de estudio según situación de trabajo. Año 1983

20

| TIPO DE ESCUELA               | TOTAL. | Aprobados | Aplazados | Ausentes | Ingreso<br>Directo |
|-------------------------------|--------|-----------|-----------|----------|--------------------|
| TOTAL AREA CIENCIAS MEDICAS   | 3.804  | 1.413     | 1.074     | 1.202    | 115                |
| Dependiente de la Universidad | 74     | 26        | 16        | 22       | 10                 |
| Nacional                      | 1.442  | 538       | 430       | 460      | 14                 |
| Provincial o Municipal        | 501    | 147       | 157       | 191      | 6                  |
| Privada religiosa             | 1.202  | 519       | 319       | 347      | 17                 |
| Privada no religiosa          | 449    | 156       | 138       | 154      | 1                  |
| Instituto Militar             | 37     | 23        | 4         | 9        | 1                  |
| Seminario                     | 5      | 1         | 1         | 3        | -                  |
| Extranjero                    | 6      | 1         | 3         | 2        | -                  |
| Otro                          | 9      | 1         | 2         | 6        | -                  |
| Sin especificar               | 79     | 1         | 4         | 8        | 66                 |

| TITULO OBTENIDO                 | TOTAL | Aprobados | Aplazados         | Ausentes | Ingreso<br>Directo                                                                                               |
|---------------------------------|-------|-----------|-------------------|----------|------------------------------------------------------------------------------------------------------------------|
| TOTAL AREA CIENCIAS MEDICAS     | 3.804 | 1.413     | 1.074             | 1,202    | 115                                                                                                              |
| Bachiller                       | 1.460 | 548       | 42 <sup>1</sup> ; | 470      | 18                                                                                                               |
| Bachiller Agrotécnico           | 14    | 2         | 6                 | 6        | nak                                                                                                              |
| Bachiller en C. Biológicas      | 142   | 81        | 21                | 38       | 2                                                                                                                |
| Bachiller en C. Físico-Matem.   | 49    | 23        | 14                | 12       | -                                                                                                                |
| Bachiller en Letras             | 56    | 21        | 18                | 17       | •-                                                                                                               |
| Bachiller Doc. o Maestro Normal | 431   | 152       | 145               | 123      | a market and a market |
| Bachiller Com. o P. Mercantil   | 1,420 | 534       | 403               | 471      | 12                                                                                                               |
| Técnico                         | 100   | 34        | 30                | 36       | .**                                                                                                              |
| Otro                            | 55    | 18        | 10                | 21       | 6                                                                                                                |
| Sin especificar                 | 77    |           | 3                 | 8        | 66                                                                                                               |