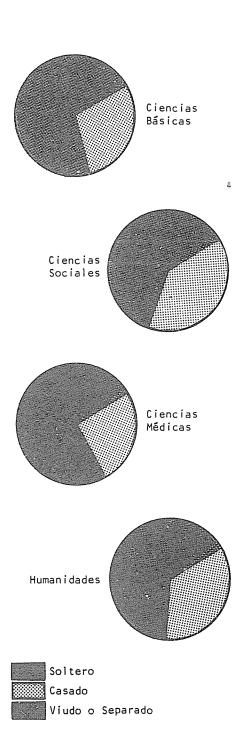

• •

.

CAPITULO 2. ALUMNOS UNIVERSITARIOS

- A. Iotal de Alúmnos y Nuevos Inscriptos por dependencias, según carrera y sexo. Año 1983
- B. Total de Alumnos por dependencias, según áreas de estudio. Período 1974-1983
- C. Nuevos Inscriptos por dependencias, según áreas de estudio. Período 1974-1983 Gráfico 1. Evolución del Total de Alumnos y Nuevos Inscriptos. Período 1974-1983 Gráfico 2. Evolución del Total de Alumnos por áreas de estudio. Período 1974-1983
- D. Total de Alumnos y Nuevos Inscriptos por dependencias, según lugar de residencia estable y sexo. Año 1983
   Gráfico 3. Total de Alumnos según provincia de procedencia. Año 1983
   Gráfico 4. Total de Alumnos según departamento de procedencia. Año 1983
- E. Total de Alumnos por dependencias, según estado civil. Año 1983 Gráfico 5. Total de Alumnos por áreas de estudio, según estado civil. Año 1983 (en porcentajes)
- F. Total de Alumnos por dependencias, según áreas de estudio y situación de trabajo. Año 1983
   Gráfico 6. Total de Alumnos por áreas de estudio, según situación de trabajo. Año 1983 (en porcentajes)
- G. Total de Alumnos por dependencias, según racionalidad. Año 1983
- H. Total de Alumnos por áreas de estudio, según edad y sexo. Año 1983