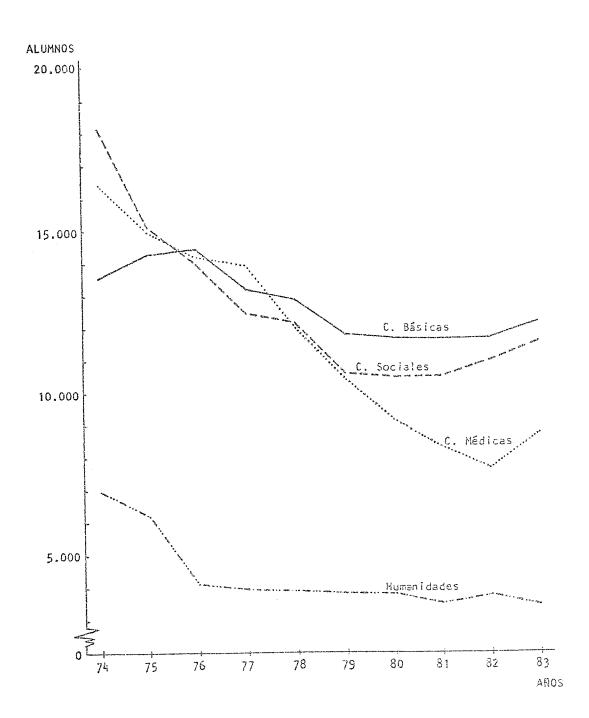

GRAFICO 1. EVOLUCION DEL TOTAL DE ALUMNOS Y NUEVOS INSCRIPTOS. PERIODO 1974-1983

GRAFICO 2. EVOLUCION DEL TOTAL DE ALUMNOS POR AREAS DE ESTUDIO. PERIODO 1974-1983

D TOTAL DE ALUMNOS Y NUEVOS INSCRIPTOS POR DEPENDENCIAS, SEGUN LUGAR DE RESIDENCIA ESTABLE Y SEXO. AÑO 1983