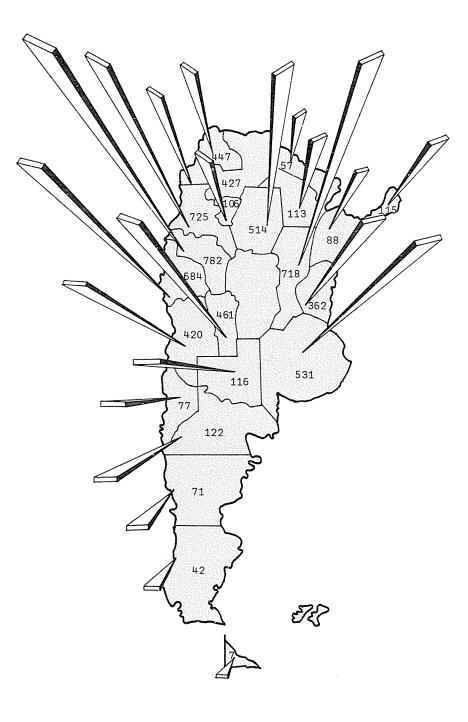

|         |
|--------------------|-------|---------|-------------------|-------|---------|---------|
| RESIDENCIA ESTABLE | Total | Varones | Mujeres           | Total | Varones | Mujeres |
| LENGUAS            | 1.888 | 128     | 1.760             | 389   | 40      | 349     |
| Córdoba - Capital  | 980   | 79      | 901               | 218   | 21      | 197     |
| Córdoba - Interior | 544   | 23      | 521               | 83    | 8       | 75      |
| Otras Provincias   | 340   | 23      | 317               | 83    | 11      | 72      |
| Otros Países       | 11    | 3       | 8                 | 5     | -       | 5       |
| Sin especificar    | 13    | -       | 13                | -     | -       | -       |

GRAFICO 3. TOTAL DE ALUMNOS SEGUN PROVINCIA DE PROCEDENCIA. AÑO 1983



# E TOTAL DE ALUMNOS POR DEPENDENCIAS, SEGUN ESTADO CIVIL. AÑO 1983

| AREAS                                               | TOTAL        | Soltero      | Casado     | Viudo o<br>Separado | Sin<br>espec |
|-----------------------------------------------------|--------------|--------------|------------|---------------------|--------------|
| TOTAL UNIVERSIDAD                                   | 34.833       | 28.899       | 5.499      | 308                 | 127          |
| AREA CIENCIAS BASICAS Y TECNOLOGICAS                | 12.151       | 10.610       | 1.455      | 39                  | 47           |
| FAC. DE ARQUITECTURA                                | 1.787        | 1.544        | 236        | 7                   | -            |
| FAC. DE C. EXACTAS, FISICAS Y NATUR.