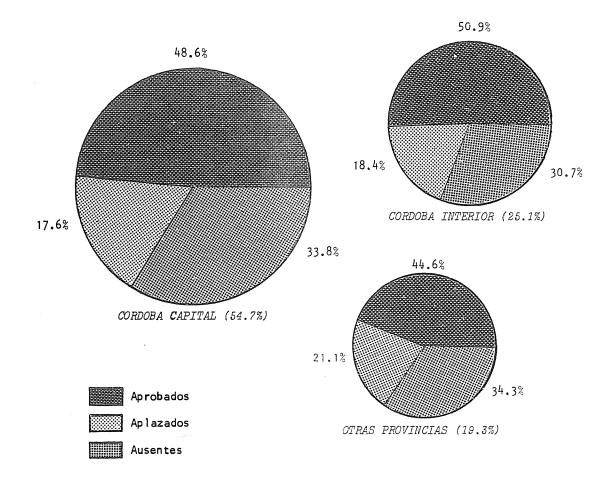

G ASPIRANTES CLASIFICADOS EN INGRESO DIRECTO Y CONCURSANTES POR RESULTADO FINAL, SEGUN LUGAR DE RESIDENCIA ESTABLE. AÑO 1983

| LUGAR DE RESIDENCIA ESTABLE | TOTAL  | Aprobados | Aplazados | Ausentes | Ingreso<br>Directo |
|-----------------------------|--------|-----------|-----------|----------|--------------------|
| TOTAL UNIVERSIDAD           | 17.272 | 7.987     | 3.066     | 5.497    | 722                |
| Córdoba Capital             | 9.452  | 4.334     | 1.568     | 3.024    | 526                |
| Córdoba Interior            | 4.330  | 2.166     | 783       | 1.306    | 75                 |
| Otras Provincias            | 3.339  | 1.465     | 692       | 1.130    | 52                 |
| Otros Países                | 45     | 13        | 12        | 17       | 3                  |
| Sin especificar             | 106    | 9         | 11        | 20       | 66                 |
|                             |        |           |           |          |                    |