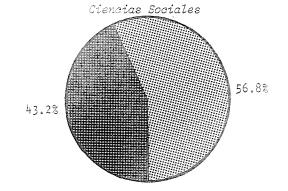

#### CAPITULO 1. ASPIRANTES A INGRESO

- A. Aspirantes por dependencias, según carrera y sexo. Año 1983
   Gráfico 1. Aspirantes según áreas de estudio y sexo. Año 1983 (en porcentajes)
- B. Aspirantes por dependencias según áreas de estudio. Período 1979-1983
   Gráfico 2. Aspirantes por áreas de estudio. Período 1978-1983
- C. Aspirantes clasificados en ingreso directo y concursantes por resultado final, según tipo de escuela secundaria. Total de la U.N.C. Año 1983
   Gráfico 3. Aspirantes según tipo de escuela secundaria de la que egresó. Año 1983 (en porcentajes)
- D. Aspirantes por áreas de estudio clasificados en ingreso directo y concursantes por resultado final, según tipo de escuela secundaria. Año 1983
- E. Aspirantes clasificados en ingreso directo y concursantes por resultado final, según título de nivel medio. Total de la U.N.C. Año 1983
   Gráfico 4. Aspirantes por título de nivel medio con el que egresó. Año 1983 (en porcentajes)
- F. Aspirantes por áreas de estudio clasificados en ingreso directo y concursantes por resultado final, según título de nivel medio. Año 1983
- G. Aspirantes clasificados en ingreso directo y concursantes por resultado final, según lugar de residencia estable. Año 1983
- H. Aspirantes por áreas de estudio según situación de trabajo. Año 1983

| TIPO DE ESCUELA               | TOTAL   | Aprobados | Aplazados | Ausentes | Ingreso<br>Directo |
|-------------------------------|---------|-----------|-----------|----------|--------------------|
| TOTAL AREA CIENCIAS SOCIALES  | 5.697   | 2.878     | 793       | 1.769    | 257                |
| Dependiente de la Universidad | 265     | 51        | 8         | 51       | 155                |
| Nacional                      | 1.383   | 910       | 287       | 654      | 32                 |
| Provincial o Municipal        | 919     | 439       | 160       | 308      | 12                 |
| Privada religiosa             | 1.687 - | 966       | 205       | 468      | 48                 |
| Privada no religiosa          | 830     | 451       | 122       | 247      | 10                 |
| Instituto Militar             | 73      | 44        | 5         | 24       | -                  |
| Seminario                     | 7       | 3         | *9        | با       | -                  |
| Extranjero                    | 10      | 6         | 1         | 3        | -                  |
| Otro                          | 16      | 4         | 4         | 8        | -                  |
| Sin especificar               | 7       | 4         | 1         | 2        | -                  |

| TITULO OBTENIDO                 | TOTAL | Aprobados | Aplazados | Ausentes | Ingreso<br>Directo |
|---------------------------------|-------|-----------|-----------|----------|--------------------|
| TOTAL AREA CIENCIAS SOCIALES    | 5.697 | 2,878     | 793       | 1.769    | 257                |
| Bachiller                       | 1.827 | 929       | 236       | 600      | 62                 |
| Bachiller Agrotécnico           | 24    | 12        | 4         | 8        | -                  |
| Bachiller en C. Biológicas      | 44    | 26        | 6         | 12       | -                  |
| Bachiller en C. Físico-Matem.   | 63    | 35        | 8         | 20       | -                  |
| Bachiller en Letras             | 193   | 96        | 15        | 38       | 44                 |
| Bachiller Doc. o Maestro Normal | 402   | 229       | 41        | 121      | 11                 |
| Bachiller Com. o P. Mercantil   | 2.862 | 1.442     | 434       | 859      | 127                |
| Técnico                         | 175   | 66        | 31        | 76       | 2                  |
| Otro                            | 103   | 41        | 17        | 34       | 11                 |
| Sin especificar                 | 4     | 2         | _ 1       | 1        | -                  |