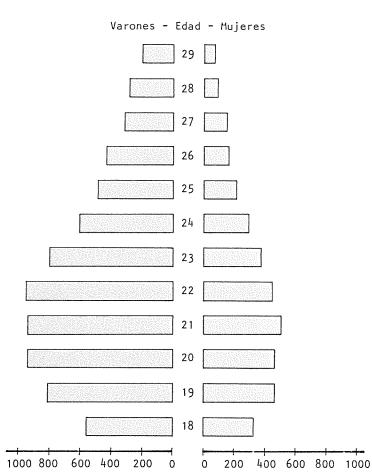

•

A ASPIRANTES POR DEPENDENCIAS, SEGUN CARRERA Y SEXO. AÑO 1983

| AREAS - Carreras                                                                                   | TOTAL                  | Varones               | Mujeres            |
|----------------------------------------------------------------------------------------------------|------------------------|-----------------------|--------------------|
| TOTAL UNIVERSIDAD                                                                                  | 17.272                 | 8,806                 | 8.466              |
| AREA CIENCIAS BASICAS Y TECNOLOGICAS                                                               | 5.680                  | 3,492                 | 2.188              |
| FAC. DE ARQUITECTURA                                                                               | 935                    | 572                   | 363                |
| FAC. DE C. EXACTAS, FISICAS Y NATURALES                                                            | 2.752                  | 2.201                 | 551                |
| CIENCIAS EXACTAS                                                                                   |                        |                       |                    |
| Ingenierías<br>Geología<br>Biología                                                                | 1.899<br>109<br>363    | 1.715<br>79<br>103    | 184<br>30<br>260   |
| INSTITUTO TECNICO UNIVERSITARIO                                                                    |                        |                       |                    |
| Técnico Químico Industrial<br>Técnico Constructor<br>Técnico Mecánico Electricista<br>Técnico Vial | 109<br>189<br>48<br>35 | 65<br>157<br>48<br>34 | 44<br>32<br>-<br>1 |
| FAC. DE CIENCIAS QUIMICAS                                                                          | 1.421                  | 357                   | 1.064              |
| FAC. DE CIENCIAS AGROPECUARIAS                                                                     | 374                    | 261                   | 113                |
| INST. DE MATEMATICA, ASTRONOMIA Y FISICA                                                           | 198                    | 101                   | 97                 |
| AREA CIENCIAS SOCIALES                                                                             | 5.697                  | 3.236                 | 2.461              |
| FAC. DE DERECHO Y CIENCIAS SOCIALES                                                                | 3.735                  | 1.979                 | 1.756              |
| DERECHO                                                                                            |                        |                       |                    |
| Abogacía                                                                                           | 3.174                  | 1.761                 | 1.413              |
| ESC. DE SERVICIO SOCIAL                                                                            |                        |                       |                    |
| Lic. en Servicio Social                                                                            | 206                    | 28                    | 178                |
| ESC. DE CIENCIAS DE LA INFORMACION                                                                 |                        |                       |                    |
| Lic. en Comunicación Social                                                                        | 355                    | 190                   | 165                |
| FAC. DE CIENCIAS ECONOMICAS                                                                        | 1.962                  | 1.257                 | 705                |

13

| AREAS - Carreras                                                                                                                                                      | TOTAL                                                     | Varones                                           | Hujeres                                                |
|-----------------------------------------------------------------------------------------------------------------------------------------------------------------------|-----------------------------------------------------------|---------------------------------------------------|--------------------------------------------------------|
| AREA CIENCIAS MEDICAS                                                                                                                                                 | 3.804                                                     | 1,620                                             | 2.184                                                  |
| FAC. DE CIENCIAS MEDICAS                                                                                                                                              | 3.299                                                     | 1,403                                             | 1.896                                                  |
| MEDICINA                                                                                                                                                              |                                                           |                                                   |                                                        |
| Médico Cirujano                                                                                                                                                       | 2.261                                                     | 1.182                                             | 1.079                                                  |
| ESC. DE AUXILIARES DE LA MEDICINA                                                                                                                                     |                                                           |                                                   |                                                        |
| Fisioterapeuta<br>Técnico en Laboratorio<br>Técnico en Radiología<br>Fonoaudiología                                                                                   | 408<br>119<br>192<br>90                                   | 102<br>20<br>78<br>1                              | 306<br>99<br>114<br>89                                 |
| ESC. DE ENFERMERIA                                                                                                                                                    |                                                           |                                                   |                                                        |
| Lic. en Enfermería                                                                                                                                                    | 111                                                       | 19                                                | 92                                                     |
| ESC. DE NUTRICIONISTAS-DIETISTAS                                                                                                                                      |                                                           |                                                   |                                                        |
| Nutricionista-Dietista                                                                                                                                                | 118                                                       | 1                                                 | 4 4 79                                                 |
| FAC. DE ODONTOLOGIA                                                                                                                                                   | 505                                                       | 217                                               | 117<br>288                                             |
| AREA HUMANIDADES                                                                                                                                                      | 2.091                                                     | 458                                               | 1.633                                                  |
| FAC. DE FILOSOFIA Y HUMANIDADES                                                                                                                                       | 1.382                                                     | 364                                               | 1.018                                                  |
| Lic. en Filosofía<br>Lic. en Letras<br>Lic. en Historia<br>Lic. en Ciencias de la Educación<br>Lic. en Psicología<br>Bibliotecario<br>Archivero<br>Música<br>Plástica | 121<br>156<br>192<br>100<br>435<br>31<br>44<br>145<br>158 | 64<br>43<br>46<br>10<br>78<br>4<br>14<br>70<br>35 | 57<br>113<br>146<br>90<br>357<br>27<br>30<br>75<br>123 |
| ESC. SUPERIOR DE LENGUAS                                                                                                                                              | 709                                                       | 94                                                | 615                                                    |
| Prof. de Castellano, Literatura y Latín<br>Ciclo Básico de Inglés<br>Ciclo Básico de Francés<br>Ciclo Básico de Italiano<br>Ciclo Básico de Alemán                    | 71<br>470<br>97<br>23<br>48                               | 7<br>59<br>11<br>1<br>16                          | 64<br>411<br>86<br>22<br>32                            |