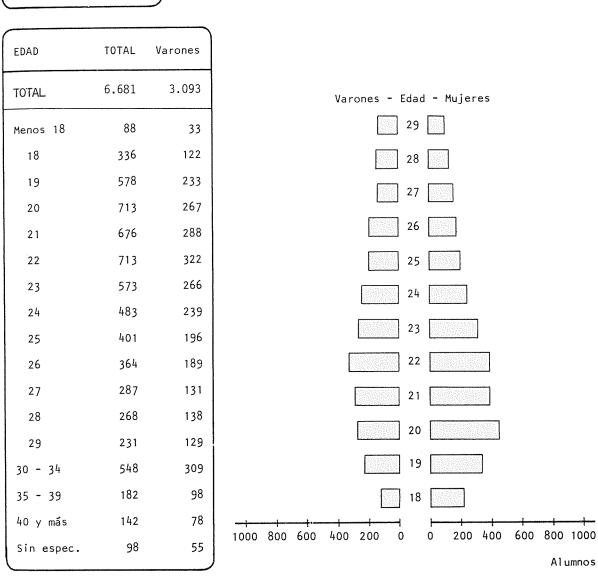

33

| AREAS - Carroras                                                                                       |                                    | ALUMNOS                            | NUEVOS INSCRIPTOS        |                          |  |
|--------------------------------------------------------------------------------------------------------|------------------------------------|------------------------------------|--------------------------|--------------------------|--|
|                                                                                                        | TOTAL                              | Varones                            | TOTAL                    | Varones                  |  |
| AREA CIENCIAS SOCIALES                                                                                 | 11,552                             | 6.321                              | 2.068                    | 1.195                    |  |
| FAC. DE DERECHO Y CIENCIAS SOCIALES                                                                    | 5.443                              | 2.577                              | 1.180                    | 610                      |  |
| DERECHO                                                                                                |                                    |                                    |                          |                          |  |
| Abogacía                                                                                               | 4.450                              | 2.273                              | 942                      | 535                      |  |
| ESC. DE SERVICIO SOCIAL                                                                                |                                    |                                    |                          |                          |  |
| Lic. en Servicio Social                                                                                | 338                                | 38                                 | 124                      | 13                       |  |
| ESC. DE CIENCIAS DE LA INFORMACION                                                                     |                                    |                                    |                          |                          |  |
| Lic. en Ciencias de la Información<br>Lic. en Comunicación Social                                      | 246<br>409                         | 76<br>190                          | 114                      | -<br>62                  |  |
| FAC. DE CIENCIAS ECONOMICAS                                                                            | 6.109                              | 3.744                              | 888                      | 585                      |  |
| Ciclo Básico<br>Contador Público<br>Lic. en Contabilidad<br>Lic. en Economía<br>Lic. en Administración | 1.562<br>3.910<br>15<br>168<br>454 | 1.020<br>2.294<br>11<br>117<br>302 | 865<br>17<br>-<br>3<br>3 | 570<br>11<br>-<br>2<br>2 |  |
| AREA CIENCIAS MEDICAS                                                                                  | 6.681                              | 3.093                              | 1.120                    | 511                      |  |
| FAC. DE CIENCIAS MEDICAS                                                                               | 5.596                              | 2.680                              | 890                      | 417                      |  |
| MEDICINA                                                                                               |                                    |                                    |                          |                          |  |
| Medicina                                                                                               | 4.511                              | 2.540                              | 620                      | 366                      |  |
| AUXILIARES DE LA MEDICINA                                                                              |                                    |                                    |                          |                          |  |
| Fisioterapeuta                                                                                         | 234                                | 27                                 | 57                       | 8                        |  |
| Técnico en Laboratorio<br>Técnico en Radiología                                                        | 131                                | 18                                 | 36                       | 2                        |  |
| Fonoaudiología                                                                                         | 103<br>113                         | 50<br>4                            | 41<br>37                 | 23<br>1                  |  |
| ESC. DE ENFERMERIA                                                                                     |                                    |                                    |                          |                          |  |
| Lic. en Enfermería                                                                                     | 294                                | 37                                 | 46                       | 14                       |  |
| ESC. DE NUTRICIONISTAS-DISTISTAS                                                                       |                                    |                                    |                          |                          |  |
| Nutricionistas-Dietistas                                                                               | 210                                | 4                                  | 53                       | 3                        |  |
| FAC. DE ODONTOLOGIA                                                                                    | 1.085                              | 413                                | 230                      | 94                       |  |