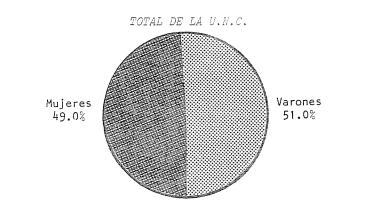

•

A ASPIRANTES POR DEPENDENCIAS, SEGUN CARRERA Y SEXO. AÑO 1983

| AREAS - Carreras                                                                                   | TOTAL                  | Varones               | Mujeres            |
|----------------------------------------------------------------------------------------------------|------------------------|-----------------------|--------------------|
| TOTAL UNIVERSIDAD                                                                                  | 17.272                 | 8,806                 | 8.466              |
| AREA CIENCIAS BASICAS Y TECNOLOGICAS                                                               | 5.680                  | 3,492                 | 2.188              |
| FAC. DE ARQUITECTURA                                                                               | 935                    | 572                   | 363                |
| FAC. DE C. EXACTAS, FISICAS Y NATURALES                                                            | 2.752                  | 2.201                 | 551                |
| CIENCIAS EXACTAS                                                                                   |                        |                       |                    |
| Ingenierías<br>Geología<br>Biología                                                                | 1.899<br>109<br>363    | 1.715<br>79<br>103    | 184<br>30<br>260   |
| INSTITUTO TECNICO UNIVERSITARIO                                                                    |                        |                       |                    |
| Técnico Químico Industrial<br>Técnico Constructor<br>Técnico Mecánico Electricista<br>Técnico Vial | 109<br>189<br>48<br>35 | 65<br>157<br>48<br>34 | 44<br>32<br>-<br>1 |
| FAC. DE CIENCIAS QUIMICAS                                                                          | 1.421                  | 357                   | 1.064              |
| FAC. DE CIENCIAS AGROPECUARIAS                                                                     | 374                    | 261                   | 113                |
| INST. DE MATEMATICA, ASTRONOMIA Y FISICA                                                           | 198                    | 101                   | 97                 |
| AREA CIENCIAS SOCIALES                                                                             | 5.697                  | 3.236                 | 2.461              |
| FAC. DE DERECHO Y CIENCIAS SOCIALES                                                                | 3.735                  | 1.979                 | 1.756              |
| DERECHO                                                                                            |                        |                       |                    |
| Abogacía                                                                                           | 3.174                  | 1.761                 | 1.413              |
| ESC. DE SERVICIO SOCIAL                                                                            |                        |                       |                    |
| Lic. en Servicio Social                                                                            | 206                    | 28                    | 178                |
| ESC. DE CIENCIAS DE LA INFORMACION                                                                 |                        |                       |                    |
| Lic. en Comunicación Social                                                                        | 355                    | 190                   | 165                |
| FAC. DE CIENCIAS ECONOMICAS                                                                        | 1.962                  | 1.257                 | 705                |