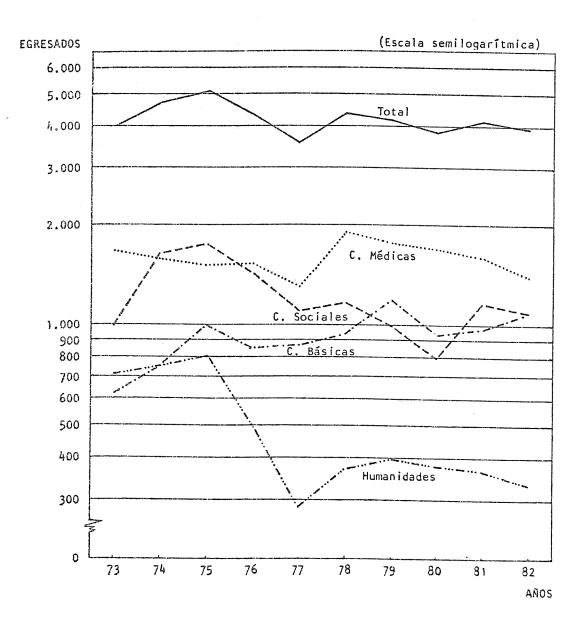

347   | 218   | 175                                    |
| 105       | 43    | 33    | 52    | 45    | 39    | 68                                     |
| 56        | 55    | 67    | 59    | 41    | 31    | 49                                     |
| 138       | 113   | 112   | 146   | 116   | 127   | 129                                    |
| <br>17    | 18    | •     | -     | -     | -     | **                                     |
| <br>500   | 281   | 371   | 395   | 377   | 366   | 333                                    |
| 359       | 152   | 254   | 258   | 251   | 232   | 198                                    |
| 141       | 129   | 117   | 137   | 126   | 134   | 135                                    |

GRAFICO 1. EVOLUCION DE EGRESADOS SEGUN AREAS DE ESTUDIO. PERIODO 1973-1982



#### GRAFICO 2. EGRESADOS POR AREAS DE ESTUDIO, SEGUN SEXO. AÑO 1982



C EGRESADOS POR AREAS DE ESTUDIO, SEGUN LUGAR DONDE PIENSAN RADICARSE. AÑO 1982

| AREAS                                               | TOTAL      | Córdoba<br>Capital | Córdoba<br>Interior |          | Otros<br>Países | Sin<br>espec. |
|-----------------------------------------------------|------------|--------------------|---------------------|----------|-----------------|---------------|
| TOTAL UNIVERSIDAD                                   | 3,901      | 2.624              | 398                 | 635      | 48              | 196           |
| AREA C, BASICAS Y TECNOLOGICAS                      | 1.082      | 748                | 133                 | 125      | 10              | 66            |
| FAC. DE ARQUITE