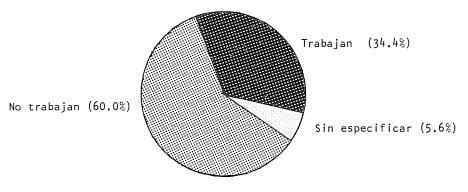

#### H ASPIRANTES POR AREAS DE ESTUDIO SEGUN SITUACION DE TRABAJO . AÑO 1983

| AREAS                                               | TOTAL              | <u>Trabaj</u><br>Total | Menos     |                     |            | _ No<br>traba-<br>jan | Sin<br>espec. |
|-----------------------------------------------------|--------------------|------------------------|-----------|---------------------|------------|-----------------------|---------------|
| TOTAL UNIVERSIDAD                                   | 17.272             | 5.461                  | 1.331     | 1.843               | 2.287      | 11,435                | 376           |
| AREA CIENCIAS BASICAS Y TECNOLOGICAS                | 5.680              | 1.535                  | 448       | 526                 | 561        | 4.058                 | 87            |
| FAC. DE ARQUITECTURA                                | 935                | 217                    | 72        | 88                  | 57         | 706                   | 12            |
| FAC. DE C. EXACTAS, FISICAS Y NATUR.                | 2.752              | 865                    | 228       | 263                 | 374        | 1.869                 | 18            |
| Ciencias Exactas<br>Instituto Técnico Universitario | 2,371<br>381       | 619<br>246             | 194<br>34 | 193<br>70           | 232<br>142 | 1.739<br>130          |               |
| FAC. DE CIENCIAS QUIMICAS                           | 1.421              | 320                    | 102       | 124                 | 94         | 1.044                 | 57            |
| FAC. DE CIENCIAS AGROPECUARIAS                      | 374                | 89                     | 27        | 41                  | 21         | 285                   | -             |
| INST. DE MATEM., ASTRONOMIA Y FISICA                | 198                | 44                     | 19        | 10                  | 15         | 154                   | -             |
| AREA CIENCIAS SOCIALES                              | 5,697              | 2,288                  | 427       | 701                 | 1.160      | 3,254                 | 155           |
| FAC. DE DERECHO Y CIENCIAS SOCIALES                 | 3.735              | 1.537                  | 280       | 491                 | 766        | 2.053                 | 145           |
| Derecho                                             | 3.174              | 1.295                  | 220       | 404                 | 671        | 1.749                 |               |
| Servicio Social<br>Ciencias de la Información       | 206<br>355         | 96<br>146              | 22<br>38  | 40<br>47            | 34<br>61   | 103<br>201            |               |
| FAC. DE CIENCIAS ECONOMICAS                         | 1.962              | 751                    | 147       | 210                 | 394        | 1.201                 | 10            |
| AREA CIENCIAS MEDICAS                               | 3,804              | 870                    | 237       | 300                 | 333        | 2.823                 | 111           |
| FAC. DE CIENCIAS MEDICAS                            | 3.299              | 774                    | 203       | 265                 | 306        | 2.419                 | 106           |
| Medicina                                            | 2.261              | 453                    | 128       | 157                 | 168        | 1.711                 |               |
| Auxiliares de la Medicina<br>Enfermería             | 309<br>1 <b>11</b> | - <sup>258</sup><br>43 | 63<br>10  | 90<br>14            | 105<br>19  | 542<br>68             | 9             |
| Nutricionistas-Dietistas                            | 111                | 43<br>20               | 2         | ा <del>य</del><br>य | 19<br>14   | 98<br>98              | -             |
| FAC. DE ODONTOLOGIA                                 | 505                | 96                     | 34        | 35                  | 27         | 404                   | 5             |
| AREA HUMANIDADES                                    | 2.091              | 768                    | 219       | 316                 | 233        | 1.300                 | 23            |
| FAC. DE FILOSOFIA Y HUMANIDADES                     | 1.382              | 559                    | 156       | 226                 | 177        | 810                   | 13            |
| ESC. SUPERIOR DE LENGUAS                            | 709                | 209                    | 63        | 90                  | 56         | 490                   | 10            |