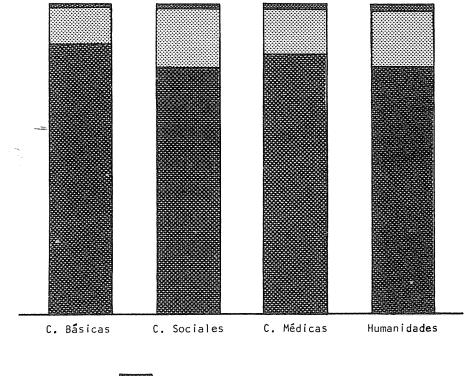

• •

.

CAPITULO 2. ALUMNOS UNIVERSITARIOS

- A. Iotal de Alúmnos y Nuevos Inscriptos por dependencias, según carrera y sexo. Año 1983
- B. Total de Alumnos por dependencias, según áreas de estudio. Período 1974-1983
- C. Nuevos Inscriptos por dependencias, según áreas de estudio. Período 1974-1983 Gráfico 1. Evolución del Total de Alumnos y Nuevos Inscriptos. Período 1974-1983 Gráfico 2. Evolución del Total de Alumnos por áreas de estudio. Período 1974-1983
- D. Total de Alumnos y Nuevos Inscriptos por dependencias, según lugar de residencia estable y sexo. Año 1983
   Gráfico 3. Total de Alumnos según provincia de procedencia. Año 1983
   Gráfico 4. Total de Alumnos según departamento de procedencia. Año 1983
- E. Total de Alumnos por dependencias, según estado civil. Año 1983 Gráfico 5. Total de Alumnos por áreas de estudio, según estado civil. Año 1983 (en porcentajes)
- F. Total de Alumnos por dependencias, según áreas de estudio y situación de trabajo. Año 1983
   Gráfico 6. Total de Alumnos por áreas de estudio, según situación de trabajo. Año 1983 (en porcentajes)
- G. Total de Alumnos por dependencias, según racionalidad. Año 1983
- H. Total de Alumnos por áreas de estudio, según edad y sexo. Año 1983