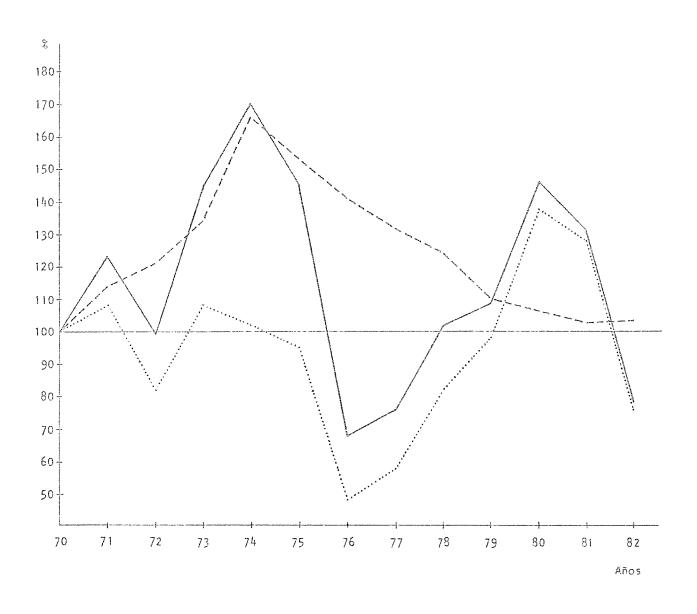

| AREAS                                               | 1974         | 1975         | 1976               |                    |
|-----------------------------------------------------|--------------|--------------|--------------------|--------------------|
| TOTAL UNIVERSIDAD                                   | 55.001       | 50,504       | 46.588             |                    |
| AREA CIENCIAS BASICAS Y TECNOLOGICAS                | 13.572       | 14.272       | 14.417             |                    |
| FAC. DE ARQUITECTURA                                | 3.412        | 3.414        | 3.187              |                    |
| FAC. DE C. EXACTAS, FISICAS Y NATURALES             | 6.132        | 6.708        | 6.881              |                    |
| Ciencias Exactas<br>Instituto Técnico Universitario | 5.234<br>898 | 5.936<br>772 | 6.167<br>714       |                    |
| FAÇ, DE CIENCIAS QUIMICAS                           | 2.165        | 2.491        | 2,500              |                    |
| FAC, DE CIENCIAS AGROPECUARIAS                      | 1.245        | 1.379        | 1.607              |                    |
| INST. DE MATEMATICA, ASTRONOMIA Y FISICA            | 310          | 280          | 242                |                    |
| INST. DE INGENIERIA FORESTAL                        | 308          | -            | -                  |                    |
| AREA CIENCIAS SOCIALES                              | 18.100       | 15.113       | 13.942             | No.400.004 - 10. 1 |
| FAC. DE DERECHO Y CIENCIAS SOCIALES                 | 9.535        | 8.254        | 7.604              |                    |
| Derecho                                             | 7.747        | 6.891        | 6,840              |                    |
| Servicio Social<br>Ciencias,de la Información       | 422<br>1.366 | 259<br>1.104 | 225<br>5 <b>39</b> |                    |
| FAC. DE CIENCIAS ECONOMICAS                         | 8.565        | 6.859        | 6.338              |                    |
| AREA CIENCIAS MEDICAS                               | 16.388       | 14.968       | 14.148             |                    |
| FAC. DE CIENCIAS MEDICAS                            | 15.133       | 13.715       | 13.010             |                    |
| Medicina                                            | 12.361       | 11,210       | 10,420             |                    |
| Auxiliares de la Medicina<br>Enfermería             | 1.962        | 1.819        | 1.899              |                    |
| Enfermerca<br>Nutricionistas-Dietistas              | 478<br>332   | 331<br>355   | 360<br>331         |                    |
| FAC. DE ODONTOLOGIA                                 | 1.176        | 1.129        | 1.108              |                    |
| ESC. DE SALUD PUBLICA                               | 79           | 124          | 30                 |                    |
| AREA HUMANIDADES                                    | 6.941        | 6.151        | 4.081              |                    |
| FAC. DE FILOSOFIA Y HUMANIDADES                     | 5.178        | 4.767        | 2.880              |                    |
| ESC. SUPERIOR DE LENGUAS                            | 1.763        | 1.384        | 1.201              |                    |

# B TOTAL DE ALUMNOS POR DEPENDENCIAS, SEGUN AREAS DE ESTUDIO. PERIODO 1974-1983

| 1977       | 1978       | 1979       | 1980       | 1981       | 1982       | 1983       |
|------------|------------|------------|------------|------------|------------|------------|
| <br>43.463 | 40.923     | 36.626     | 35.062     | 33.927     | 34.060     | 34.833     |
| 13.165     | 12.870     | 11.814     | 11.647     | 11.642     | 11.681     | 12.151     |
| 2,592      | 2.453      | 1.992      | 1.843      | 1.850      | 1.787      | 1.787      |
| 6.565      | 6.542      | 6.313      | 6.316      | 6.662      | 6.882      | 7.095      |
| 6.023      | 5.972      | 5.669      | 5.639      | 5,911      | 6.015      | 6.255      |
| 542        | 570        | 644        | 677        | 751        | 867        | 840        |
| 2.379      | 2.167      | 1.852      | 1.905      | 1.520      | 1.403      | 1.580      |
| 1.420      | 1.497      | 1.434      | 1.353      | 1.315      | 1.268      | 1.317      |
| 209        | 211        | 223        | 230        | 295        | 341        | 372        |
| -          | -          | -          | -          | -          | -          | -          |
| 12.438     | 12.128     | 10.558     | 10.475     | 10.492     | 10.954     | 11.552     |
| 6.742      | 6.220      | 5.323      | 5.309      | 5.317      | 5.457      | 5.443      |
| 6.042      | 5.489      | 4.595      | 4.521      | 4.529      | 4.538      | 4.450      |
| 151        | 211        | 198<br>530 | 242<br>546 | 232<br>556 | 325<br>594 | 338<br>658 |
| 549        | 520        | 550        | 940        | 000        |            |            |
| 5.696      | 5.908      | 5.235      | 5.166      | 5.175      | 5.497      | 6.109      |
| 13.914     | 12.038     | 10.435     | 9.141      | 8.297      | 7.675      | 6.68       |
| 12.782     | 10.960     | 9.460      | 8.173      | 7.269      | 6.655      | 5.59       |
| 10.687     | 9.199      | 7.983      | 6.954      | 6.138      | 5.601      | 4.51       |
| 1.540      | 1.252      | 940        | 680<br>297 | 606        | 515<br>312 | 58)<br>29: |
| 260<br>295 | 266<br>243 | 295<br>242 | 323<br>216 | 309<br>216 | 227        | 23         |
| 1.114      | 1.078      | 975        | 968        | 1.028      | 1.020      | 1.08       |
| 18         | -          | -          | -          | -          | -          |            |
| <br>3.946  | 3.887      | 3.819      | 3.799      | 3.496      | 3.750      | 4.44       |
| 3.340      | 5.007      |            |            |            |            |            |
| 2.838      | 2.780      | 2.677      | 2.563      | 2.215      | 2.216      | 2.56       |
| 1.108      | 1.107      | 1.142      | 1.236      | 1.281      | 1.534      | 1.88       |

| AREAS                                               | 1974         | 1975         | 1976         |  |
|-----------------------------------------------------|--------------|--------------|--------------|--|
| TOTAL UNIVERSIDAD                                   | 16.569       | 11.995       | 10.682       |  |
| AREA CIENCIAS BASICAS Y TECNOLOGICAS                | 4.313        | 3.759        | 3.520        |  |
| FAC. DE ARQUITECTURA                                | 1.215        | 849          | 564          |  |
| FAC. DE C. EXACTAS, FISICAS Y NATURALES             | 1.645        | 1.767        | 1.765        |  |
| Ciencias Exactas<br>Instituto Técnico Universitario | 1.357<br>288 | 1.571<br>196 | 1.529<br>236 |  |
| FAC. DE CIENCIAS QUIMICAS                           | 697          | 659          | 619          |  |
| FAC. DE CIENCIAS AGROPECUARIAS                      | 484          | 363          | 478          |  |
| INST. DE MATEMATICA, ASTRONOMIA Y FISICA            | 163          | 121          | 94           |  |
| INST. DE INGENIERIA FORESTAL                        | 109          |              | -            |  |
| AREA CIENCIAS SOCIALES                              | 4.581        | 3.286        | 2,902        |  |
| FAC. DE DERECHO Y CIENCIAS SOCIALES                 | 2.882        | 1.861        | 1.656        |  |
| Derecho                                             | 2.190        | 1.546        | 1.584        |  |
| Servicio Social<br>Ciencias de la Información       | 141<br>551   | 96<br>219    | 72           |  |
| FAC. DE CIENCIAS ECONOMICAS                         | 1.699        | 1.425        | 1.246        |  |
| AREA CIENCIAS MEDICAS                               | 5.186        | 3.276        | 3.311        |  |
| FAC. DE CIENCIAS MEDICAS                            | 4,781        | 2.881        | 3.032        |  |
| Medicina                                            | 3.345        | 1.936        | 2.059        |  |
| Auxiliares de la Medicina<br>Enformante             | 1.017        | 740<br>93    | 726<br>115   |  |
| Enfermería<br>Nutricionistas-Dietistzs              | 274<br>145   | 93<br>112    | 132          |  |
| FAC. DE ODONTOLOGIA                                 | 326          | 350          | 249          |  |
| ESC. DE SALUD PUBLICA                               | 79           | 45           | 30           |  |
| AREA HUMANIDADES                                    | 2.489        | 1.674        | 949          |  |
| FAC. DE FILOSOFIA Y HUMANIDADES                     | 1.608        | 1.232        | 618          |  |
| ESC. SUPERIOR DE LENGUAS                            | 881          | 442          | 331          |  |

#### C NUEVOS INSCRIPTOS POR DEPENDENCIAS, SEGUN AREAS DE ESTUDIO. PERIODO 1974-1983

| 1983       | 1982      | 1981      | 1980      | 1979      | 1978        | 1977     |
|------------|-----------|-----------|-----------|-----------|-------------|----------|
| 6.451      | 5.169     | 5.170     | 5.095     | 4.744     | 5.870       | 4.538    |
| 2,312      | 1.976     | 2.040     | 1.907     | 1.927     | 2.106       | 1.790    |
| 321        | 265       | 260       | 242       | 227       | 253         | 220      |
| 1.300      | 1.138     | 1.211     | 1.070     | 1.203     | 1.275       | 1.044    |
| 1.093      | 917       | 993       | 912       | 964       | 1.062       | 928      |
| 207        | 221       | 218       | 158       | 239       | 213         | 116      |
| 305        | 204       | 197       | 271       | 202       | 213         | 211      |
| 264        | 244       | 234       | 252       | 207       | 28 <b>6</b> | 238      |
| 122        | 125       | 138       | 72        | 88        | 79          | 77       |
| -          | -         | -         | -         | -         | -           | -        |
| 2.068      | 1.572     | 1.542     | 1.560     | 1.419     | 1.736       | 1.020    |
| 1.180      | 777       | 740       | 692       | 623       | 849         | 481      |
| 942        | 586       | 589       | 493       | 466       | 684         | 462      |
| 124<br>114 | 121<br>70 | 72<br>79  | 123<br>76 | 84<br>73  | 112<br>53   | 19       |
|            |           |           |           |           |             | -        |
| 888        | 795       | 802       | 868       | 796       | 887         | 539      |
| 1.120      | 876       | 914       | 881       | 773       | 1.123       | 1.218    |
| 890        | 669       | 700       | 689       | 593       | 935         | 995      |
| 620        | 384       | 399       | 363       | 291       | 530         | 565      |
| 171        | 145       | 147       | 147       | 148       | 238         | 287      |
| 46<br>53   | 89<br>51  | 102<br>52 | 128<br>51 | 107<br>53 | 115<br>52   | 95<br>48 |
| 230        | 207       | 214       | 192       | 180       | 188         | 205      |
| -          | -         | -         | -         | -         | -           | 18       |
| 951        | 745       | 674       | 747       | 625       | 905         | 510      |
| 562        | 442       | 396       | 449       | 352       | 655         | 248      |
| 389        | 303       | 278       | 298       | 273       | 250         | 262      |

GRAFICO 1. EVOLUCION DEL TOTAL DE ALUMNOS Y NUEVOS INSCRIPTOS. PERIODO 1974-1983

GRAFICO 2. EVOLUCION DEL TOTAL DE ALUMNOS POR AREAS DE ESTUDIO. PERIODO 1974-1983

D TOTAL DE ALUMNOS Y NUEVOS INSCRIPTOS POR DEPENDENCIAS, SEGUN LUGAR DE RESIDENCIA ESTABLE Y SEXO. AÑO 1983