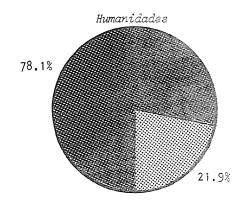

#### CAPITULO 1. ASPIRANTES A INGRESO

- A. Aspirantes por dependencias, según carrera y sexo. Año 1983
   Gráfico 1. Aspirantes según áreas de estudio y sexo. Año 1983 (en porcentajes)
- B. Aspirantes por dependencias según áreas de estudio. Período 1979-1983
   Gráfico 2. Aspirantes por áreas de estudio. Período 1978-1983
- C. Aspirantes clasificados en ingreso directo y concursantes por resultado final, según tipo de escuela secundaria. Total de la U.N.C. Año 1983
   Gráfico 3. Aspirantes según tipo de escuela secundaria de la que egresó. Año 1983 (en porcentajes)
- D. Aspirantes por áreas de estudio clasificados en ingreso directo y concursantes por resultado final, según tipo de escuela secundaria. Año 1983
- E. Aspirantes clasificados en ingreso directo y concursantes por resultado final, según título de nivel medio. Total de la U.N.C. Año 1983
   Gráfico 4. Aspirantes por título de nivel medio con el que egresó. Año 1983 (en porcentajes)
- F. Aspirantes por áreas de estudio clasificados en ingreso directo y concursantes por resultado final, según título de nivel medio. Año 1983
- G. Aspirantes clasificados en ingreso directo y concursantes por resultado final, según lugar de residencia estable. Año 1983
- H. Aspirantes por áreas de estudio según situación de trabajo. Año 1983

| TIPO DE ESCUELA               | TOTAL | Aprobados | Aplazados | Ausentes | Ingreso<br>Directo |
|-------------------------------|-------|-----------|-----------|----------|--------------------|
| TOTAL AREA HUMANIDADES        | 2.091 | 1.024     | 171       | 756      | 140                |
| Dependiente de la Universidad | 92    | 18        | 3         | 19       | 52                 |
| Nacional                      | 710   | 353       | 49        | 267      | 41                 |
| Provincial o Municipal        | 284   | 128       | 29        | 122      | 5                  |
| Privada religiosa             | 734   | 401       | 63        | 241      | 29                 |
| Privada no religiosa          | 247   | 118       | 24        | 98       | 7                  |
| Instituto Militar             | 6     | 1         | 1         | 1        | 3                  |
| Seminario                     | -     | -         | -         | -        | -                  |
| Extranjero                    | 6     | 1         | 2         | 2        | 1                  |
| Otro                          | 10    | 4         | -         | 5        | 1                  |
| Sin especificar               | 2     | -         | -         | 1        | 1                  |

| TITULO OBTENIDO                 | TOTAL | Aprobados | Aplazados | Ausentes | Ingreso<br>Directo |
|---------------------------------|-------|-----------|-----------|----------|--------------------|
| TOTAL AREA HUMANIDADES          | 2.091 | 1.024     | 171       | 756      | 140                |
| Bachiller                       | 812   | 417       | 67        | 276      | 52                 |
| Bachiller Agrotécnico           | 3     | 1         | 2         | ۵۳-      | 10                 |
| Bachiller en C. Biológicas      | 26    | 15        |           | 9        | 2                  |
| Bachiller en C. Físico-Matem.   | 24    | 9         | 1         |          | 1                  |
| Bachiller en Letras             | 85    | 56        | 3         | 21       | 5                  |
| Bachiller Doc. o Maestro Normal | 317   | 175       | 19        | 107      | 16                 |
| Bachiller Com. o P. Mercantil   | 722   | 312       | 73        | 287      | 50                 |
| Técnico                         | 49    | 19        | 4         | 24       | 2                  |
| Otro                            | 51    | 19        | 2         | 18       | 12                 |
| Sin específicar                 | 2     | 1         | -         | Ĩ        |                    |