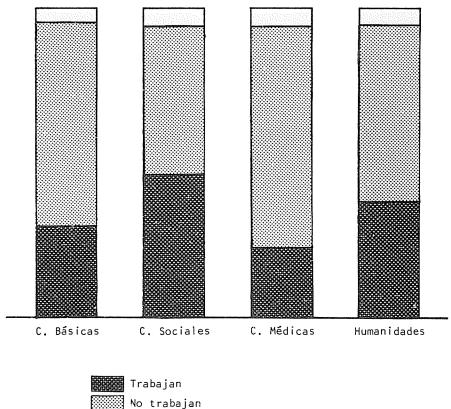

#### H ASPIRANTES POR AREAS DE ESTUDIO SEGUN SITUACION DE TRABAJO . AÑO 1983

| AREAS                                               | TOTAL              | <u>Trabaj</u><br>Total | Menos     |                     |            | _ No<br>traba-<br>jan | Sin<br>espec. |
|-----------------------------------------------------|--------------------|------------------------|-----------|---------------------|------------|-----------------------|---------------|
| TOTAL UNIVERSIDAD                                   | 17.272             | 5.461                  | 1.331     | 1.843               | 2.287      | 11,435                | 376           |
| AREA CIENCIAS BASICAS Y TECNOLOGICAS                | 5.680              | 1.535                  | 448       | 526                 | 561        | 4.058                 | 87            |
| FAC. DE ARQUITECTURA                                | 935                | 217                    | 72        | 88                  | 57         | 706                   | 12            |
| FAC. DE C. EXACTAS, FISICAS Y NATUR.                | 2.752              | 865                    | 228       | 263                 | 374        | 1.869                 | 18            |
| Ciencias Exactas<br>Instituto Técnico Universitario | 2,371<br>381       | 619<br>246             | 194<br>34 | 193<br>70           | 232<br>142 | 1.739<br>130          |               |
| FAC. DE CIENCIAS QUIMICAS                           | 1.421              | 320                    | 102       | 124                 | 94         | 1.044                 | 57            |
| FAC. DE CIENCIAS AGROPECUARIAS                      | 374                | 89                     | 27        | 41                  | 21         | 285                   | -             |
| INST. DE MATEM., ASTRONOMIA Y FISICA                | 198                | 44                     | 19        | 10                  | 15         | 154                   | -             |
| AREA CIENCIAS SOCIALES                              | 5,697              | 2,288                  | 427       | 701                 | 1.160      | 3,254                 | 155           |
| FAC. DE DERECHO Y CIENCIAS SOCIALES                 | 3.735              | 1.537                  | 280       | 491                 | 766        | 2.053                 | 145           |
| Derecho                                             | 3.174              | 1.295                  | 220       | 404                 | 671        | 1.749                 |               |
| Servicio Social<br>Ciencias de la Información       | 206<br>355         | 96<br>146              | 22<br>38  | 40<br>47            | 34<br>61   | 103<br>201            |               |
| FAC. DE CIENCIAS ECONOMICAS                         | 1.962              | 751                    | 147       | 210                 | 394        | 1.201                 | 10            |
| AREA CIENCIAS MEDICAS                               | 3,804              | 870                    | 237       | 300                 | 333        | 2.823                 | 111           |
| FAC. DE CIENCIAS MEDICAS                            | 3.299              | 774                    | 203       | 265                 | 306        | 2.419                 | 106           |
| Medicina                                            | 2.261              | 453                    | 128       | 157                 | 168        | 1.711                 |               |
| Auxiliares de la Medicina<br>Enfermería             | 309<br>1 <b>11</b> | - <sup>258</sup><br>43 | 63<br>10  | 90<br>14            | 105<br>19  | 542<br>68             | 9             |
| Nutricionistas-Dietistas                            | 111                | 43<br>20               | 2         | ा <del>य</del><br>य | 19<br>14   | 98<br>98              | -             |
| FAC. DE ODONTOLOGIA                                 | 505                | 96                     | 34        | 35                  | 27         | 404                   | 5             |
| AREA HUMANIDADES                                    | 2.091              | 768                    | 219       | 316                 | 233        | 1.300                 | 23            |
| FAC. DE FILOSOFIA Y HUMANIDADES                     | 1.382              | 559                    | 156       | 226                 | 177        | 810                   | 13            |
| ESC. SUPERIOR DE LENGUAS                            | 709                | 209                    | 63        | 90                  | 56         | 490                   | 10            |