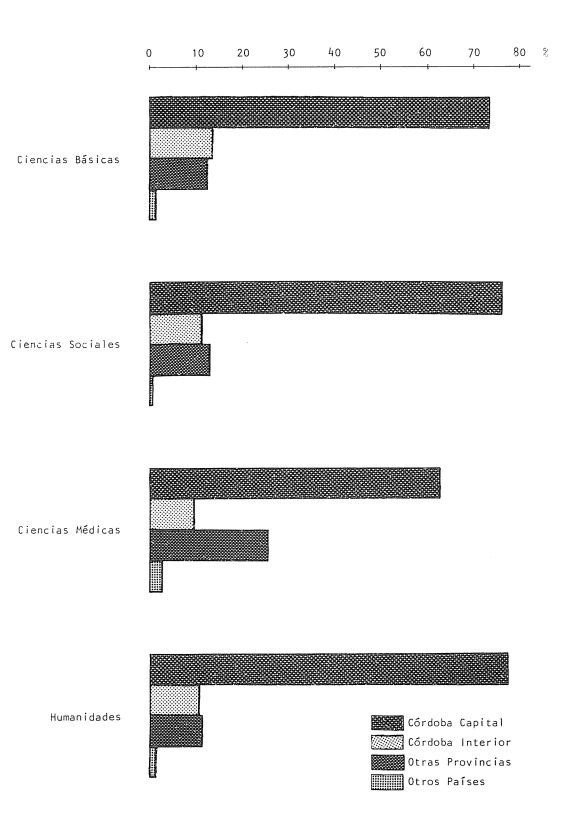

|                    | <br>T0 | TAL DE AL | NUEVOS INSCRIPTOS |       |         |         |
|--------------------|--------|-----------|-------------------|-------|---------|---------|
| RESIDENCIA ESTABLE | Total  | Varones   | Mujeres           | Total | Varones | Mujeres |
| TOTAL UNIVERSIDAD  | 34.833 | 18.499    | 16.334            | 6.451 | 3.445   | 3.006   |
| Córdoba - Capital  | 18.454 | 9.385     | 9.069             | 3.676 | 1.912   | 1.764   |
| Córdoba - Interior | 8.573  | 4.592     | 3.981             | 1.513 | 824     | 689     |
| Otras Provincias   | 6.993  | 3.948     | 3.045             | 1.138 | 634     | 504     |
| Otros Países       | 419    | 325       | 94                | 36    | 20      | 16      |
| Sin especificar    | 394    | 249       | 145               | 88    | 55      | 33      |