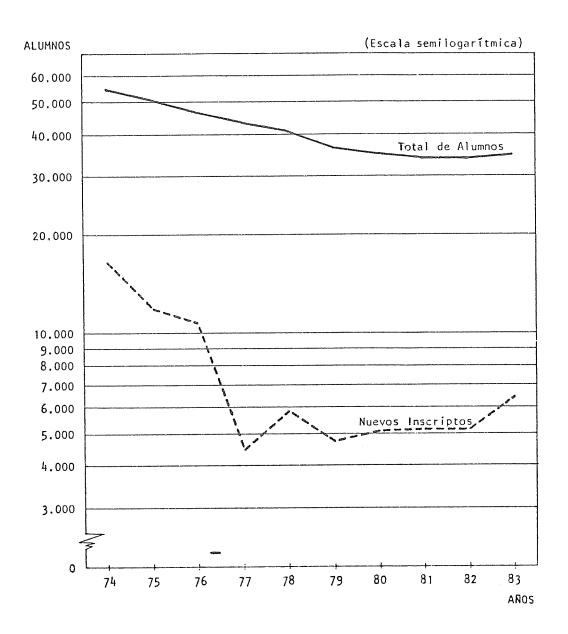

| AREAS                                               | 1974         | 1975         | 1976               |                    |
|-----------------------------------------------------|--------------|--------------|--------------------|--------------------|
| TOTAL UNIVERSIDAD                                   | 55.001       | 50,504       | 46.588             |                    |
| AREA CIENCIAS BASICAS Y TECNOLOGICAS                | 13.572       | 14.272       | 14.417             |                    |
| FAC. DE ARQUITECTURA                                | 3.412        | 3.414        | 3.187              |                    |
| FAC. DE C. EXACTAS, FISICAS Y NATURALES             | 6.132        | 6.708        | 6.881              |                    |
| Ciencias Exactas<br>Instituto Técnico Universitario | 5.234<br>898 | 5.936<br>772 | 6.167<br>714       |                    |
| FAÇ, DE CIENCIAS QUIMICAS                           | 2.165        | 2.491        | 2,500              |                    |
| FAC, DE CIENCIAS AGROPECUARIAS                      | 1.245        | 1.379        | 1.607              |                    |
| INST. DE MATEMATICA, ASTRONOMIA Y FISICA            | 310          | 280          | 242                |                    |
| INST. DE INGENIERIA FORESTAL                        | 308          | -            | -                  |                    |
| AREA CIENCIAS SOCIALES                              | 18.100       | 15.113       | 13.942             | No.400.004 - 10. 1 |
| FAC. DE DERECHO Y CIENCIAS SOCIALES                 | 9.535        | 8.254        | 7.604              |                    |
| Derecho                                             | 7.747        | 6.891        | 6,840              |                    |
| Servicio Social<br>Ciencias,de la Información       | 422<br>1.366 | 259<br>1.104 | 225<br>5 <b>39</b> |                    |
| FAC. DE CIENCIAS ECONOMICAS                         | 8.565        | 6.859        | 6.338              |                    |
| AREA CIENCIAS MEDICAS                               | 16.388       | 14.968       | 14.148             |                    |
| FAC. DE CIENCIAS MEDICAS                            | 15.133       | 13.715       | 13.010             |                    |
| Medicina                                            | 12.361       | 11,210       | 10,420             |                    |
| Auxiliares de la Medicina<br>Enfermería             | 1.962        | 1.819        | 1.899              |                    |
| Enfermerca<br>Nutricionistas-Dietistas              | 478<br>332   | 331<br>355   | 360<br>331         |                    |
| FAC. DE ODONTOLOGIA                                 | 1.176        | 1.129        | 1.108              |                    |
| ESC. DE SALUD PUBLICA                               | 79           | 124          | 30                 |                    |
| AREA HUMANIDADES                                    | 6.941        | 6.151        | 4.081              |                    |
| FAC. DE FILOSOFIA Y HUMANIDADES                     | 5.178        | 4.767        | 2.880              |                    |
| ESC. SUPERIOR DE LENGUAS                            | 1.763        | 1.384        | 1.201              |                    |

# B TOTAL DE ALUMNOS POR DEPENDENCIAS, SEGUN AREAS DE ESTUDIO. PERIODO 1974-1983

| 1977       | 1978       | 1979       | 1980       | 1981       | 1982       | 1983       |
|------------|------------|------------|------------|------------|------------|------------|
| <br>43.463 | 40.923     | 36.626     | 35.062     | 33.927     | 34.060     | 34.833     |
| 13.165     | 12.870     | 11.814     | 11.647     | 11.642     | 11.681     | 12.151     |
| 2,592      | 2.453      | 1.992      | 1.843      | 1.850      | 1.787      | 1.787      |
| 6.565      | 6.542      | 6.313      | 6.316      | 6.662      | 6.882      | 7.095      |
| 6.023      | 5.972      | 5.669      | 5.639      | 5,911      | 6.015      | 6.255      |
| 542        | 570        | 644        | 677        | 751        | 867        | 840        |
| 2.379      | 2.167      | 1.852      | 1.905      | 1.520      | 1.403      | 1.580      |
| 1.420      | 1.497      | 1.434      | 1.353      | 1.315      | 1.268      | 1.317      |
| 209        | 211        | 223        | 230        | 295        | 341        | 372        |
| -          | -          | -          | -          | -          | -          | -          |
| 12.438     | 12.128     | 10.558     | 10.475     | 10.492     | 10.954     | 11.552     |
| 6.742      | 6.220      | 5.323      | 5.309      | 5.317      | 5.457      | 5.443      |
| 6.042      | 5.489      | 4.595      | 4.521      | 4.529      | 4.538      | 4.450      |
| 151        | 211        | 198<br>530 | 242<br>546 | 232<br>556 | 325<br>594 | 338<br>658 |
| 549        | 520        | 550        | 940        | 000        |            |            |
| 5.696      | 5.908      | 5.235      | 5.166      | 5.175      | 5.497      | 6.109      |
| 13.914     | 12.038     | 10.435     | 9.141      | 8.297      | 7.675      | 6.68       |
| 12.782     | 10.960     | 9.460      | 8.173      | 7.269      | 6.655      | 5.59       |
| 10.687     | 9.199      | 7.983      | 6.954      | 6.138      | 5.601      | 4.51       |
| 1.540      | 1.252      | 940        | 680<br>297 | 606        | 515<br>312 | 58)<br>29: |
| 260<br>295 | 266<br>243 | 295<br>242 | 323<br>216 | 309<br>216 | 227        | 23         |
| 1.114      | 1.078      | 975        | 968        | 1.028      | 1.020      | 1.08       |
| 18         | -          | -          | -          | -          | -          |            |
| <br>3.946  | 3.887      | 3.819      | 3.799      | 3.496      | 3.750      | 4.44       |
| 3.340      | 5.007      |            |            |            |            |            |
| 2.838      | 2.780      | 2.677      | 2.563      | 2.215      | 2.216      | 2.56       |
| 1.108      | 1.107      | 1.142      | 1.236      | 1.281      | 1.534      | 1.88       |

| AREAS                                               | 1974         | 1975         | 1976         |  |
|-----------------------------------------------------|--------------|--------------|--------------|--|
| TOTAL UNIVERSIDAD                                   | 16.569       | 11.995       | 10.682       |  |
| AREA CIENCIAS BASICAS Y TECNOLOGICAS                | 4.313        | 3.759        | 3.520        |  |
| FAC. DE ARQUITECTURA                                | 1.215        | 849          | 564          |  |
| FAC. DE C. EXACTAS, FISICAS Y NATURALES             | 1.645        | 1.767        | 1.765        |  |
| Ciencias Exactas<br>Instituto Técnico Universitario | 1.357<br>288 | 1.571<br>196 | 1.529<br>236 |  |
| FAC. DE CIENCIAS QUIMICAS                           | 697          | 659          | 619          |  |
| FAC. DE CIENCIAS AGROPECUARIAS                      | 484          | 363          | 478          |  |
| INST. DE MATEMATICA, ASTRONOMIA Y FISICA            | 163          | 121          | 94           |  |
| INST. DE INGENIERIA FORESTAL                        | 109          |              | -            |  |
| AREA CIENCIAS SOCIALES                              | 4.581        | 3.286        | 2,902        |  |
| FAC. DE DERECHO Y CIENCIAS SOCIALES                 | 2.882        | 1.861        | 1.656        |  |
| Derecho                                             | 2.190        | 1.546        | 1.584        |  |
| Servicio Social<br>Ciencias de la Información       | 141<br>551   | 96<br>219    | 72           |  |
| FAC. DE CIENCIAS ECONOMICAS                         | 1.699        | 1.425        | 1.246        |  |
| AREA CIENCIAS MEDICAS                               | 5.186        | 3.276        | 3.311        |  |
| FAC. DE CIENCIAS MEDICAS                            | 4,781        | 2.881        | 3.032        |  |
| Medicina                                            | 3.345        | 1.936        | 2.059        |  |
| Auxiliares de la Medicina<br>Enformante             | 1.017        | 740<br>93    | 726<br>115   |  |
| Enfermería<br>Nutricionistas-Dietistzs              | 274<br>145   | 93<br>112    | 132          |  |
| FAC. DE ODONTOLOGIA                                 | 326          | 350          | 249          |  |
| ESC. DE SALUD PUBLICA                               | 79           | 45           | 30           |  |
| AREA HUMANIDADES                                    | 2.489        | 1.674        | 949          |  |
| FAC. DE FILOSOFIA Y HUMANIDADES                     | 1.608        | 1.232        | 618          |  |
| ESC. SUPERIOR DE LENGUAS                            | 881          | 442          | 331          |  |

#### C NUEVOS INSCRIPTOS POR DEPENDENCIAS, SEGUN AREAS DE ESTUDIO. PERIODO 1974-1983

| 1983       | 1982      | 1981      | 1980      | 1979      | 1978        | 1977     |
|------------|-----------|-----------|-----------|-----------|-------------|----------|
| 6.451      | 5.169     | 5.170     | 5.095     | 4.744     | 5.870       | 4.538    |
| 2,312      | 1.976     | 2.040     | 1.907     | 1.927     | 2.106       | 1.790    |
| 321        | 265       | 260       | 242       | 227       | 253         | 220      |
| 1.300      | 1.138     | 1.211     | 1.070     | 1.203     | 1.275       | 1.044    |
| 1.093      | 917       | 993       | 912       | 964       | 1.062       | 928      |
| 207        | 221       | 218       | 158       | 239       | 213         | 116      |
| 305        | 204       | 197       | 271       | 202       | 213         | 211      |
| 264        | 244       | 234       | 252       | 207       | 28 <b>6</b> | 238      |
| 122        | 125       | 138       | 72        | 88        | 79          | 77       |
| -          | -         | -         | -         | -         | -           | -        |
| 2.068      | 1.572     | 1.542     | 1.560     | 1.419     | 1.736       | 1.020    |
| 1.180      | 777       | 740       | 692       | 623       | 849         | 481      |
| 942        | 586       | 589       | 493       | 466       | 684         | 462      |
| 124<br>114 | 121<br>70 | 72<br>79  | 123<br>76 | 84<br>73  | 112<br>53   | 19       |
|            |           |           |           |           |             | -        |
| 888        | 795       | 802       | 868       | 796       | 887         | 539      |
| 1.120      | 876       | 914       | 881       | 773       | 1.123       | 1.218    |
| 890        | 669       | 700       | 689       | 593       | 935         | 995      |
| 620        | 384       | 399       | 363       | 291       | 530         | 565      |
| 171        | 145       | 147       | 147       | 148       | 238         | 287      |
| 46<br>53   | 89<br>51  | 102<br>52 | 128<br>51 | 107<br>53 | 115<br>52   | 95<br>48 |
| 230        | 207       | 214       | 192       | 180       | 188         | 205      |
| -          | -         | -         | -         | -         | -           | 18       |
| 951        | 745       | 674       | 747       | 625       | 905         | 510      |
| 562        | 442       | 396       | 449       | 352       | 655         | 248      |
| 389        | 303       | 278       | 298       | 273       | 250         | 262      |

GRAFICO 1. EVOLUCION DEL TOTAL DE ALUMNOS Y NUEVOS INSCRIPTOS. PERIODO 1974-1983

GRAFICO 2. EVOLUCION DEL TOTAL DE ALUMNOS POR AREAS DE ESTUDIO. PERIODO 1974-1983

D TOTAL DE ALUMNOS Y NUEVOS INSCRIPTOS POR DEPENDENCIAS, SEGUN LUGAR DE RESIDENCIA ESTABLE Y SEXO. AÑO 1983