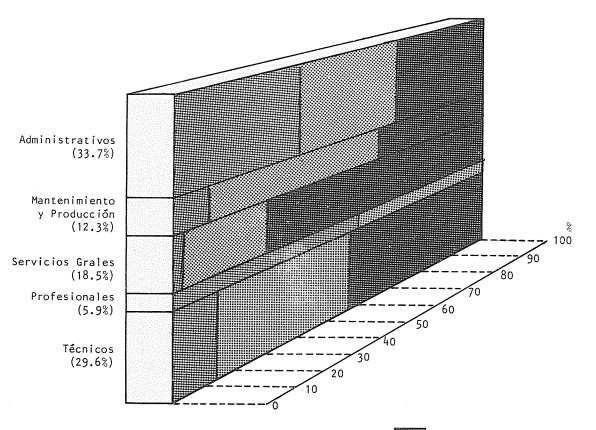

| 36                | -                | 16      |
| 5                 | 13    | 5                    | -                                                                                                                   | 5                 | -                | 3       |
| 4                 | 3     | -                    | 3                                                                                                                   | ~                 |                  | 2       |
| 2                 | 9     |                      | 47<br>A d an 1914 - 1914 - 1914 - 1914 - 1914 - 1914 - 1914 - 1914 - 1914 - 1914 - 1914 - 1914 - 1914 - 1914 - 1914 | 9                 |                  |         |

98

GRAFICO 2. PERSONAL NO DOCENTE POR CATEGORIA Y NIVEL. AÑO 1983 (en porcentajes)



| Nivel | Superior ,19 a 23  |  |
|-------|--------------------|--|
| Nivel | Intermedio.13 a 18 |  |
| Nivel | Inferior . 2 a 12  |  |

F PERSONAL NO DOCENTE POR DEPENDENCIAS, SEGUN CATEGORIAS. AÑO 1983

| DEPENDENCIAS                      | TOTAL | Adminis-<br>trativos | Mantenim.<br>y Produc. | Servic.<br>Grales. | Profe-<br>sional | Técnico |
|-----------------------------------|-------|----------------------|------------------------|--------------------|------------------|---------|
| TOTAL UNIVERSIDAD                 | 3.564 | 1.203                | 437                    | 659                | 210              | 1.055   |
| Fac. de Arquitectura              | 97    | 36                   | 3                      | 31                 | 1                | 26      |
| Fac. de Derecho