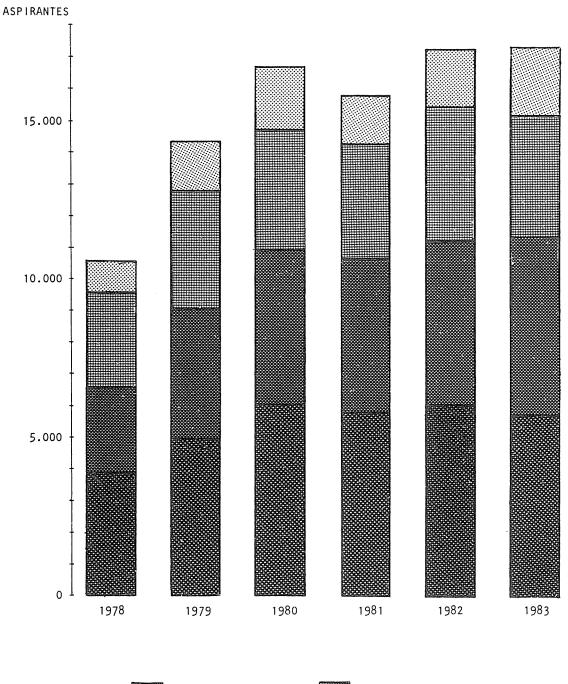

## B ASPIRANTES POR DEPENDENCIAS SEGUN AREAS DE ESTUDIO. PERIODO 1979-1983

.

| AREAS                                               | 1979         | 1980         | 1981         | 1982         | 1983               |
|-----------------------------------------------------|--------------|--------------|--------------|--------------|--------------------|
| TOTAL UNIVERSIDAD                                   | 14.291       | 16.573       | 15,700       | 17.215       | 17.272             |
| AREA CIENCIAS BASICAS Y TECNOLOGICAS                | 5.025        | 6.019        | 5,676        | 6,000        | 5,680              |
| FAC. DE ARQUITECTURA                                | 967          | 1,122        | 1.052        | 1.058        | 935                |
| FAC. DE C. EXACTAS, FISICAS Y NATUR.                | 2.492        | 3.048        | 2.865        | 2.963        | 2.752              |
| Ciencias Exactas<br>Instituto Técnico Universitario | 2.196<br>296 | 2,562<br>486 | 2.489<br>376 | 2.546<br>417 | 2,371<br>381       |
| FAC. DE CIENCIAS QUIMICAS                           | 1.036        | 1.232        | 1.174        | 1.412        | 1.421              |
| FAC. DE CIENCIAS AGROPECUARIAS                      | 368          | 442          | 400          | 366          | 374                |
| INST. DE MATEM., ASTRONOMIA Y FISICA                | 162          | 175          | 185          | 201          | 198                |
| AREA CIENCIAS SOCIALES                              | 4.102        | 4.817        | 4.924        | 5.293        | 5.697              |
| FAC. DE DERECHO Y CIENCIAS SOCIALES                 | 2.286        | 2.649        | 2.725        | 3.212        | 3.735              |
| Derecho                                             | 1.893        | 2.089        | 2.292        | 2.743        | 3.174<br>206       |
| Servicio Social<br>Ciencias de la Información       | 77<br>316    | 162<br>398   | 105<br>328   | 128<br>341   | 200<br>355         |
| FAC. DE CIENCIAS ECONOMICAS                         | 1.816        | 2.168        | 2.199        | 2,081        | 1.962              |
| AREA CIENCIAS MEDICAS                               | 3,825        | 4.076        | 3.541        | 4.217        | 3.804              |
| FAC. DE CIENCIAS MEDICAS                            | 3.451        | 3.620        | 3.064        | 3.600        | 3.299              |
| Medicina                                            | 2.121        | 2.135        | 2,004        |              | 2.261              |
| Auxiliares de la Medicina                           | 940          | 1.124<br>169 | 811<br>127   | 1.037<br>136 | 809<br><b>1</b> 11 |
| Enfermeria<br>Nutricionistas-Dietistas              | 204<br>186   | 192          | 122          | 139          | 118                |
| FAC. DE ODONTOLOGIA                                 | 374          | 456          | 477          | 617          | 505                |
| AREA HUMANIDADES                                    | 1.339        | 1,661        | 1.559        | 1.705        | 2.091              |
| FAC. DE FILOSOFIA Y HUMANIDADES                     | 789          | 1.046        | 987          | 1.058        | 1.382              |
| ESC. SUPERIOR DE LENGUAS                            | 550          | 615          | 572          | 647          | 709                |

GRAFICO 2. ASPIRANTES POR AREAS DE ESTUDIO. PERIODO 1978-1983

C ASPIRANTES CLASIFICADOS EN INGRESO DIRECTO Y CONCURSANTES POR RESULTADO FINAL, SEGUN TIPO DE ESCUELA SECUNDARIA. TOTAL DE LA U.N.C. ARO 1983

#### C NUEVOS INSCRIPTOS POR DEPENDENCIAS, SEGUN AREAS DE ESTUDIO. PERIODO 1974-1983

| 1983       | 1982      | 1981      | 1980      | 1979      | 1978        | 1977     |
|------------|-----------|-----------|-----------|-----------|-------------|----------|
| 6.451      | 5.169     | 5.170     | 5.095     | 4.744     | 5.870       | 4.538    |
| 2,312      | 1.976     | 2.040     | 1.907     | 1.927     | 2.106       | 1.790    |
| 321        | 265       | 260       | 242       | 227       | 253         | 220      |
| 1.300      | 1.138     | 1.211     | 1.070     | 1.203     | 1.275       | 1.044    |
| 1.093      | 917       | 993       | 912       | 964       | 1.062       | 928      |
| 207        | 221       | 218       | 158       | 239       | 213         | 116      |
| 305        | 204       | 197       | 271       | 202       | 213         | 211      |
| 264        | 244       | 234       | 252       | 207       | 28 <b>6</b> | 238      |
| 122        | 125       | 138       | 72        | 88        | 79          | 77       |
| -          | -         | -         | -         | -         | -           | -        |
| 2.068      | 1.572     | 1.542     | 1.560     | 1.419     | 1.736       | 1.020    |
| 1.180      | 777       | 740       | 692       | 623       | 849         | 481      |
| 942        | 586       | 589       | 493       | 466       | 684         | 462      |
| 124<br>114 | 121<br>70 | 72<br>79  | 123<br>76 | 84<br>73  | 112<br>53   | 19       |
|            |           |           |           |           |             | -        |
| 888        | 795       | 802       | 868       | 796       | 887         | 539      |
| 1.120      | 876       | 914       | 881       | 773       | 1.123       | 1.218    |
| 890        | 669       | 700       | 689       | 593       | 935         | 995      |
| 620        | 384       | 399       | 363       | 291       | 530         | 565      |
| 171        | 145       | 147       | 147       | 148       | 238         | 287      |
| 46<br>53   | 89<br>51  | 102<br>52 | 128<br>51 | 107<br>53 | 115<br>52   | 95<br>48 |
| 230        | 207       | 214       | 192       | 180       | 188         | 205      |
| -          | -         | -         | -         | -         | -           | 18       |
| 951        | 745       | 674       | 747       | 625       | 905         | 510      |
| 562        | 442       | 396       | 449       | 352       | 655         | 248      |
| 389        | 303       | 278       | 298       | 273       | 250         | 262      |