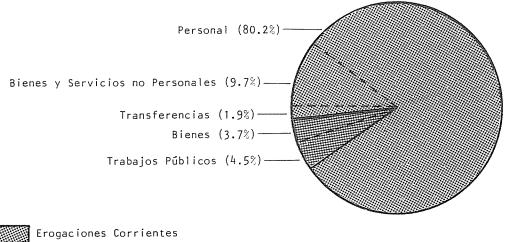

|       |       |       |       |       | (En   | porcent | ajes) |
|---------------------------|-------|-------|-------|-------|-------|-------|-------|-------|---------|-------|
| CONCEPTO                  | 1973  | 1974  | 1975  | 1976  | 1977  | 1978  | 1979  | 1980  | 1981    | 1982  |
| TOTAL GENERAL             | 100.0 | 100.0 | 100.0 | 100.0 | 100.0 | 100.0 | 100.0 | 100.0 | 100.0   | 100.0 |
| Erogaciones<br>Corrientes | 93.6  | 96.1  | 95.3  | 93.7  | 89.3  | 91.1  | 93.0  | 89.5  | 91.0    | 91.8  |
| Erogaciones<br>de Capital | 6.4   | 3.9   | 4.7   | 6.3   | 10.7  | 8.9   | 7.0   | 10.5  | 9.0     | 8.2   |

GRAFICO 1. GASTOS EJECUTADOS POR PROGRAMAS. AÑO 1982 (en porcentajes)



GRAFICO 2. GASTOS EJECUTADOS SEGUN EL OBJETO DE LAS EROGACIONES. AÑO 1982 (en porcentajes)



Erogaciones de Capital

D EVOLUCION DE LOS GASTOS CORRIENTES POR ALUMNO, SEGUN EL OBJETO DE LAS EROGACIONES. PERIODO 1970-1982

| AÑO  |       | EROGACIONES | 5          | TOTAL<br>DE | RELACION<br>EROGAC,CTES. |  |
|------|-------|-------------|------------|-------------|--------------------------|--|
|      | TOTAL | Corrientes  | De Capital |             | ALUMNOS                  |  |
| 1970 | 100.0 | 100.0       | 100.0      | 100.0       | 100.0                    |  |
| 1971 | 123.1 | 123.1       | 117.3      | 113.9       | 108.1                    |  |
| 1972 | 112.7 | 99.1        | 110.0      | 121.1       | 81.8                     |  |
| 1973 | 154.1 | 144.1       | 80.7       | 133.8       | 107.7                    |  |
| 1974 | 177.0 | 170.1       | 57.1       | 166.3