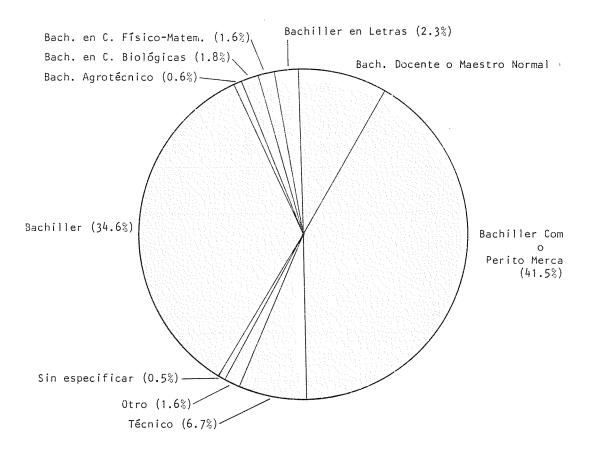

E ASPIRANTES CLASIFICADOS EN INGRESO DIRECTO Y CONCURSANTES POR RESULTADO FINAL, SEGUN TITULO DE NIVEL MEDIO. TOTAL DE LA U.N.C. AÑO 1983

| TITULO OBTENIDO                 | TOTAL  | Aprobados | Aplazados | Ausentes | Ingreso<br>Directo |
|---------------------------------|--------|-----------|-----------|----------|--------------------|
| TOTAL UNIVERSIDAD               | 17.272 | 7,987     | 3.066     | 5.497    | 722                |
| Bachiller                       | 5.974  | 2.785     | 1.067     | 1.906    | 216                |
| Bachiller Agrotécnico           | .95    | 39        | 26        | 30       | -                  |
| Bachiller en C. Biológicas      | 309    | 184       | 36        | 84       | 5                  |
| Bachiller en C. Físico-Matem.   | 277    | 150       | 46        | 77       | 4                  |
| Bachiller en Letras (5)         | 404    | 212       | 44        | 93       | 55                 |
| Bachiller Doc. o Maestro Normal | 1.529  | 731       | 281       | 474      | 43                 |
| Bachiller Com. o P. Mercantil   | 7.158  | 3.288     | 1.293     | 2.287    | 290                |
| Técnico                         | 1.158  | 481       | 227       | 440      | 10                 |
| Otro                            | 282    | 113       | 41        | 95       | 33                 |
| Sin especificar                 | 86     | .4        | 5         | 11       | 66                 |