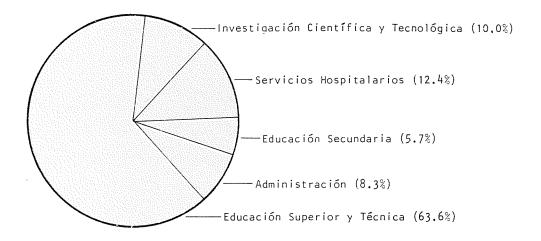

SEGUN EL OBJETO DE LAS EROGACIONES. PERIODO 1973-1982

|                           |       |       |       |       |       |       |       | (En   | porcent | ajes) |
|---------------------------|-------|-------|-------|-------|-------|-------|-------|-------|---------|-------|
| CONCEPTO                  | 1973  | 1974  | 1975  | 1976  | 1977  | 1978  | 1979  | 1980  | 1981    | 1982  |
| TOTAL GENERAL             | 100.0 | 100.0 | 100.0 | 100.0 | 100.0 | 100.0 | 100.0 | 100.0 | 100.0   | 100.0 |
| Erogaciones<br>Corrientes | 93.6  | 96.1  | 95.3  | 93.7  | 89.3  | 91.1  | 93.0  | 89.5  | 91.0    | 91.8  |
| Erogaciones<br>de Capital | 6.4   | 3.9   | 4.7   | 6.3   | 10.7  | 8.9   | 7.0   | 10.5  | 9.0     | 8.2   |

GRAFICO 1. GASTOS EJECUTADOS POR PROGRAMAS. AÑO 1982 (en porcentajes)



GRAFICO 2. GASTOS EJECUTADOS SEGUN EL OBJETO DE LAS EROGACIONES. AÑO 1982 (en porcentajes)



Erogaciones de Capital

D EVOLUCION DE LOS GASTOS CORRIENTES POR ALUMNO, SEGUN EL OBJETO DE LAS EROGACIONES. PERIODO 1970-1982

| AÑO  |       | EROGACIONES | 5          | TOTAL<br>DE | RELACION<br>EROGAC,CTES. |  |
|------|-------|-------------|------------|-------------|--------------------------|--|
|      | TOTAL | Corrientes  | De Capital |             | ALUMNOS                  |  |
| 1970 | 100.0 | 100.0       | 100.0      | 100.0       | 100.0                    |  |
| 1971 | 123.1 | 123.1       | 117.3      | 113.9       | 108.1                    |  |
| 1972 | 112.7 | 99.1        | 110.0      | 121.1       | 81.8                     |  |
| 1973 | 154.1 | 144.1       | 80.7       | 133.