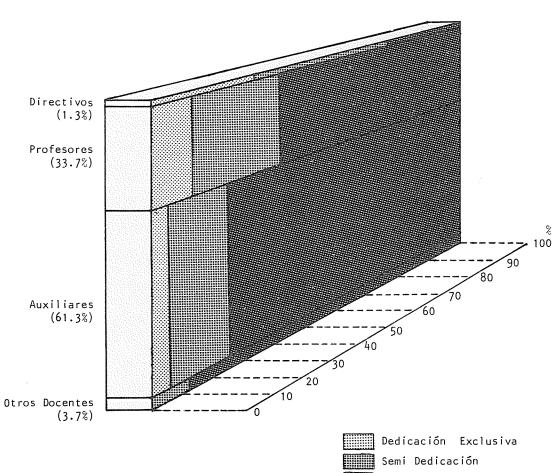

(2) Secretario de Universidad, Facultad, Escuela Superior y de la.
- (3) Vicedirector, Regente y Subregente de 1a.
- (4) Profesor de Tiempo Completo, de Centro Deportivo, de Escuela Superior; Profesor Jefe de Trabajos Prácticos; Jefe de Departamento y de Gabinete Psicopedagógico.
- (5) Ayudante de 1a. y 2a.; Ayudante de Clase Práctica y de Trabajos Prácticos; Maestro Ayudante de Enseñanza Práctica y de Taller; Auxiliar Docente de 1a. y 2a.; Ayudante Técnico de Trabajos Frácticos y de Centro Deportivo.
- (6) Ayudante alumno Clase A y B.
- (7) Preceptor; Jefe de Preceptor de 1a. y de Escuela Superior.
- (8) Ascsor Pedagógico; Bibliotecario Colegio Monserrat y Escuela de Lenguas; Gabinetista Psicopedagógico.

GRAFICO 1. PERSONAL DOCENTE POR CATEGORIA Y DEDICACION. Año 1983 (en porcentajes)



Dedicación Simple

C PERSONAL DOCENTE POR DEPENDENCIAS, SEGUN CATEGORIAS. AÑO 1983

| DEPENDENCIAS                            | TOTAL | Direc-<br>tivos | Profe-<br>sores | Auxi-<br>liares | Otros<br>Docentes | Horas<br>Cátedra |
|-----------------------------------------|-------|-----------------|-----------------|-----------------|-------------------|------------------|
| TOTAL UNIVERSIDAD                       | 5.404 | 72              | 1.820           | 3.313           | 199               | 4.928            |
| Fac. de Arquitectura y Urbanismo        | 350   | 5               | 128             | 210             | 7                 | -                |
| Fac. de Derecho y C. Sociales           | 569   | 5               | 229             | 334             | 1                 | 4