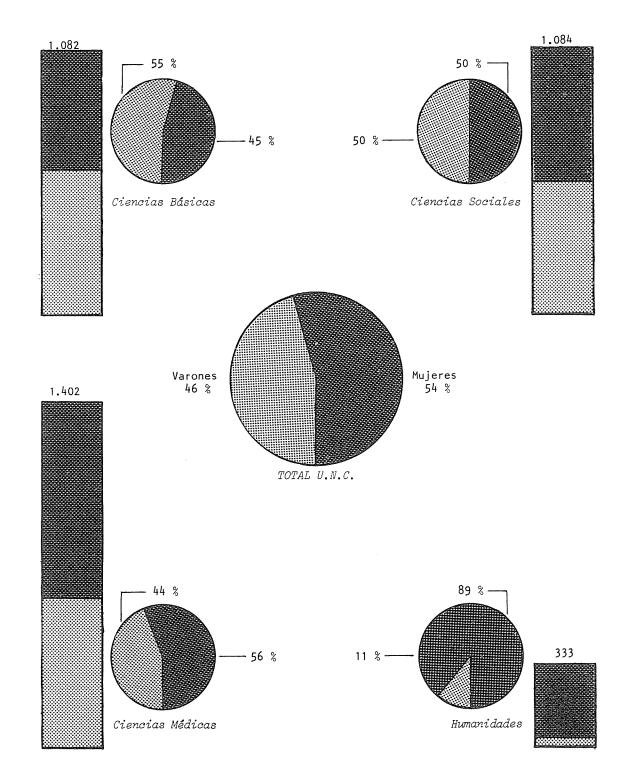

3    | 33    | 52    | 45    | 39    | 68                                     |
| 56        | 55    | 67    | 59    | 41    | 31    | 49                                     |
| 138       | 113   | 112   | 146   | 116   | 127   | 129                                    |
| <br>17    | 18    | •     | -     | -     | -     | **                                     |
| <br>500   | 281   | 371   | 395   | 377   | 366   | 333                                    |
| 359       | 152   | 254   | 258   | 251   | 232   | 198                                    |
| 141       | 129   | 117   | 137   | 126   | 134   | 135                                    |

GRAFICO 1. EVOLUCION DE EGRESADOS SEGUN AREAS DE ESTUDIO. PERIODO 1973-1982



#### GRAFICO 2. EGRESADOS POR AREAS DE ESTUDIO, SEGUN SEXO. AÑO 1982



C EGRESADOS POR AREAS DE ESTUDIO, SEGUN LUGAR DONDE PIENSAN RADICARSE. AÑO 1982

| AREAS                                               | TOTAL      | Córdoba<br>Capital | Córdoba<br>Interior |          | Otros<br>Países | Sin<br>espec. |
|-----------------------------------------------------|------------|--------------------|---------------------|----------|-----------------|---------------|
| TOTAL UNIVERSIDAD                                   | 3,901      | 2.624              | 398                 | 635      | 48              | 196           |
| AREA C, BASICAS Y TECNOLOGICAS                      | 1.082      | 748                | 133                 | 125      | 10              | 66            |
| FAC. DE ARQUITECTURA                                | 192        | 137                |