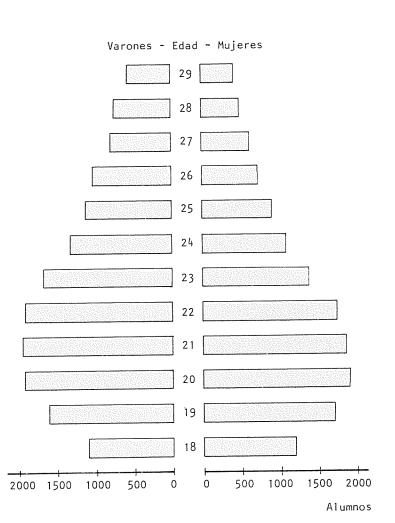

## 2 ALUMNOS UNIVERSITARIOS

A TOTAL DE ALUMNOS Y NUEVOS INSCRIPTOS POR DEPENDENCIAS, SEGUN CARRERA Y SEXO. AÑO 1983

| AREAS - Carreras                                                                                                                                                                                       |                                                          | ALUMNOS                                                 |                                                 | NUEVOS INSCRIPTOS                              |  |  |
|--------------------------------------------------------------------------------------------------------------------------------------------------------------------------------------------------------|----------------------------------------------------------|---------------------------------------------------------|-------------------------------------------------|------------------------------------------------|--|--|
|                                                                                                                                                                                                        | TOTAL                                                    | Varones                                                 | TOTAL                                           | Varones                                        |  |  |
| TOTAL UNIVERSIDAD                                                                                                                                                                                      | 34.833                                                   | 18.499                                                  | 6.451                                           | 3.445                                          |  |  |
| AREA CIENCIAS BASICAS Y TECNOLOGICAS                                                                                                                                                                   | 12.151                                                   | 8,291                                                   | 2.312                                           | 1.531                                          |  |  |
| FAC. DE ARQUITECTURA                                                                                                                                                                                   | 1.787                                                    | 1.009                                                   | 321                                             | 188                                            |  |  |
| FAC. DE C. EXACTAS, FISICAS Y NATURALES                                                                                                                                                                | 7.095                                                    | 5.798                                                   | 1.300                                           | 1.069                                          |  |  |
| CIENCIAS EXACTAS                                                                                                                                                                                       |                                                          |                                                         |                                                 |                                                |  |  |
| Ing. Civil<br>Ing. Mecánica Electricista<br>Ing. Electricista Electrónica<br>Ing. Mecánica Aeronáutica<br>Ing. Agrimensor<br>Ciencias Geológicas<br>Ciencias Biológicas<br>Prof. en Ciencias Naturales | 2.402<br>695<br>1.694<br>339<br>167<br>344<br>427<br>187 | 2.084<br>685<br>1.582<br>324<br>132<br>257<br>121<br>23 | 418<br>86<br>286<br>115<br>15<br>57<br>86<br>30 | 362<br>84<br>270<br>107<br>14<br>45<br>29<br>3 |  |  |
| INSTITUTO TECNICO UNIVERSITARIO                                                                                                                                                                        |                                                          |                                                         |                                                 |                                                |  |  |
| Técnico Químico Industrial<br>Técnico Constructor<br>Técnico Mecánico Electricista<br>Técnico Vial                                                                                                     | 349<br>317<br>100<br>74                                  | 165<br>257<br>98<br>70                                  | 69<br>91<br>23<br>24                            | 41<br>68<br>22<br>24                           |  |  |
| FAC. DE CIENCIAS QUIMICAS                                                                                                                                                                              | 1.580                                                    | 321                                                     | 305                                             | 65                                             |  |  |
| Ciclo Básico<br>Lic. en Química<br>Lic. en Química Farmacéutica<br>Lic. en Bioquímica Clínica<br>Lic. en Química Orgánica<br>Lic. en Química Biológica<br>Lic. en Físico-Química                       | 292<br>27<br>280<br>916<br>21<br>25<br>19                | 64<br>3<br>59<br>169<br>11<br>6<br>9                    | 23<br>100<br>159<br>3<br>14<br>6                | 2<br>26<br>32<br>1<br>2<br>2                   |  |  |
| FAC. DE CIENCIAS AGROPECUARIAS                                                                                                                                                                         | 1.317                                                    | 939                                                     | 264                                             | 144                                            |  |  |
| INST. DE MATEMATICA, ASTRONOMIA Y FISICA                                                                                                                                                               | - 372                                                    | 224                                                     | 122                                             | 65                                             |  |  |
| Lic. en Matemática<br>Lic. en Astronomía<br>Lic. en Física                                                                                                                                             | 125<br>57<br>190                                         | 51<br>38<br>135                                         | 43<br>25<br>54                                  | 15<br>16<br>34                                 |  |  |

33

| AREAS - Carroras                                                                                       |                                    | ALUMNOS                            | NUEVOS INSCRIPTOS        |                          |  |
|--------------------------------------------------------------------------------------------------------|------------------------------------|------------------------------------|--------------------------|--------------------------|--|
|                                                                                                        | TOTAL                              | Varones                            | TOTAL                    | Varones                  |  |
| AREA CIENCIAS SOCIALES                                                                                 | 11,552                             | 6.321                              | 2.068                    | 1.195                    |  |
| FAC. DE DERECHO Y CIENCIAS SOCIALES                                                                    | 5.443                              | 2.577                              | 1.180                    | 610                      |  |
| DERECHO                                                                                                |                                    |                                    |                          |                          |  |
| Abogacía                                                                                               | 4.450                              | 2.273                              | 942                      | 535                      |  |
| ESC. DE SERVICIO SOCIAL                                                                                |                                    |                                    |                          |                          |  |
| Lic. en Servicio Social                                                                                | 338                                | 38                                 | 124                      | 13                       |  |
| ESC. DE CIENCIAS DE LA INFORMACION                                                                     |                                    |                                    |                          |                          |  |
| Lic. en Ciencias de la Información<br>Lic. en Comunicación Social                                      | 246<br>409                         | 76<br>190                          | 114                      | -<br>62                  |  |
| FAC. DE CIENCIAS ECONOMICAS                                                                            | 6.109                              | 3.744                              | 888                      | 585                      |  |
| Ciclo Básico<br>Contador Público<br>Lic. en Contabilidad<br>Lic. en Economía<br>Lic. en Administración | 1.562<br>3.910<br>15<br>168<br>454 | 1.020<br>2.294<br>11<br>117<br>302 | 865<br>17<br>-<br>3<br>3 | 570<br>11<br>-<br>2<br>2 |  |
| AREA CIENCIAS MEDICAS                                                                                  | 6.681                              | 3.093                              | 1.120                    | 511                      |  |
| FAC. DE CIENCIAS MEDICAS                                                                               | 5.596                              | 2.680                              | 890                      | 417                      |  |
| MEDICINA                                                                                               |                                    |                                    |                          |                          |  |
| Medicina                                                                                               | 4.511                              | 2.540                              | 620                      | 366                      |  |
| AUXILIARES DE LA MEDICINA                                                                              |                                    |                                    |                          |                          |  |
| Fisioterapeuta                                                                                         | 234                                | 27                                 | 57                       | 8                        |  |
| Técnico en Laboratorio<br>Técnico en Radiología                                                        | 131                                | 18                                 | 36                       | 2                        |  |
| Fonoaudiología                                                                                         | 103<br>113                         | 50<br>4                            | 41<br>37                 | 23<br>1                  |  |
| ESC. DE ENFERMERIA                                                                                     |                                    |                                    |                          |                          |  |
| Lic. en Enfermería                                                                                     | 294                                | 37                                 | 46                       | 14                       |  |
| ESC. DE NUTRICIONISTAS-DISTISTAS                                                                       |                                    |                                    |                          |                          |  |
| Nutricionistas-Dietistas                                                                               | 210                                | 4                                  | 53                       | 3                        |  |
| FAC. DE ODONTOLOGIA                                                                                    | 1.085                              | 413                                | 230                      | 94                       |  |

|                                                                  | TOTAL   | ALUMNOS | NUEVOS INSCRIPTOS |        |  |
|------------------------------------------------------------------|---------|---------|-------------------|--------|--|
| AREAS - Carreras                                                 | TOTAL   | Varones | TOTAL             | Varone |  |
| AREA HUMANIDADES                                                 | 4.449   | 794     | 951               | 208    |  |
| FAC. DE FILOSOFIA Y HUMANIDADES                                  | 2.561   | 666     | 562               | 168    |  |
| Filosofía                                                        | 209     | 110     | 61                | 31     |  |
| Letras Clásicas                                                  | 69      | 23      | 29                | 13     |  |
| Letras Modernas                                                  | 310     | 52      | 73                | 1      |  |
| Historia                                                         | 459     | 116     | 79                | 22     |  |
| Ciencias de la Educación                                         | 204     | 21      | 54                |        |  |
|                                                                  | 531     | 107     | 78                | 1      |  |
| Psicología                                                       | 130     | 25      | 44                | 1      |  |
| Bibliotecario                                                    | 89      | 32      | 42                | 1      |  |
| Archivero                                                        | 25      | 6       |                   | •      |  |
| Prof. en Perfeccionam. Instrumental                              | 25      | 5       | 3<br>5<br>2       |        |  |
| Lic. en Perfeccionam. Instrumental                               |         | 32      | 2                 |        |  |
| Prof. en Composición                                             | 45      | 68      | 24                | 2      |  |
| Lic. en Composición                                              | 89      |         |                   | Ζ.     |  |
| Prof. Sup. en Educación Musical                                  | 72      | 14      | 13                |        |  |
| Ciclo Básico Artes                                               | 131     | 33      | 54                | 1      |  |
| Lic. en Pintura                                                  | 91      | 12      | 1                 |        |  |
| Lic. en Escultura                                                | 12      | 2       | -                 |        |  |
| Prof. Superior de Artes Plásticas                                | 55      | 6       | -                 |        |  |
| Lic. en Grabado                                                  | 14      | 2       | -                 |        |  |
| ESC. SUPERIOR DE LENGUAS                                         | 1.888   | 128     | 389               | 4      |  |
| Lic. en Lenguas y Lit. Castellana                                | 12      | -       | 11                |        |  |
| Prof. de Castellano, Lit. y Latín                                | 170     | 10      | 60                |        |  |
| Ciclo Básico de Inglés                                           | 419     | 31      | 183               | 2      |  |
| Lic. en Lengua y Literatura Inglesa                              | 9       | 1       | 7                 |        |  |
| Traductorado de Inglés                                           | 421     | 17      | -                 |        |  |
| Prof. de Inglés                                                  | 391     | 21      | -                 |        |  |
| Ciclo Básico de Francés                                          | 107     | 7       | 56                |        |  |
| Lic. en Lengua y Literatura Francesa                             | 7       | 1       | 7                 |        |  |
| Traductorado de Francés                                          | 68      |         | -                 |        |  |
| Prof. de Francés                                                 | 59      | 5<br>5  | 1                 |        |  |
| Ciclo Básico de Italiano                                         | 41      | Ĩ.      | 24                |        |  |
| LICIO BASICO de Italiano                                         | - 3     | -       | 3                 |        |  |
| Lic. en Lengua y Literatura Italiana<br>Traductarada de Italiana | - 2.2   | 2       | -                 |        |  |
| Traductorado de Italiano                                         | 20      | 2       | -                 |        |  |
| Prof. de Italiano                                                | 63      | 10      | 34                |        |  |
| Ciclo Básico de Alemán                                           | -       | -       | 2                 |        |  |
| Lic. en Lengua y Literatura Alemana                              | 3<br>42 | 7       | -                 |        |  |
| Traductorado de Alemán                                           |         | 75      | -                 |        |  |
| Prof. de Alemán                                                  | 31      | >       | -                 |        |  |