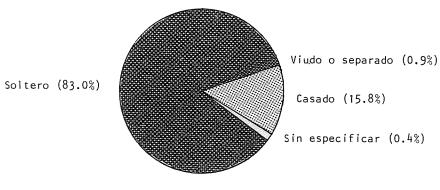

• •

.

CAPITULO 2. ALUMNOS UNIVERSITARIOS

- A. Iotal de Alúmnos y Nuevos Inscriptos por dependencias, según carrera y sexo. Año 1983
- B. Total de Alumnos por dependencias, según áreas de estudio. Período 1974-1983
- C. Nuevos Inscriptos por dependencias, según áreas de estudio. Período 1974-1983 Gráfico 1. Evolución del Total de Alumnos y Nuevos Inscriptos. Período 1974-1983 Gráfico 2. Evolución del Total de Alumnos por áreas de estudio. Período 1974-1983
- D. Total de Alumnos y Nuevos Inscriptos por dependencias, según lugar de residencia estable y sexo. Año 1983
   Gráfico 3. Total de Alumnos según provincia de procedencia. Año 1983
   Gráfico 4. Total de Alumnos según departamento de procedencia. Año 1983
- E. Total de Alumnos por dependencias, según estado civil. Año 1983 Gráfico 5. Total de Alumnos por áreas de estudio, según estado civil. Año 1983 (en porcentajes)
- F. Total de Alumnos por dependencias, según áreas de estudio y situación de trabajo. Año 1983
   Gráfico 6. Total de Alumnos por áreas de estudio, según situación de trabajo. Año 1983 (en porcentajes)
- G. Total de Alumnos por dependencias, según racionalidad. Año 1983
- H. Total de Alumnos por áreas de estudio, según edad y sexo. Año 1983