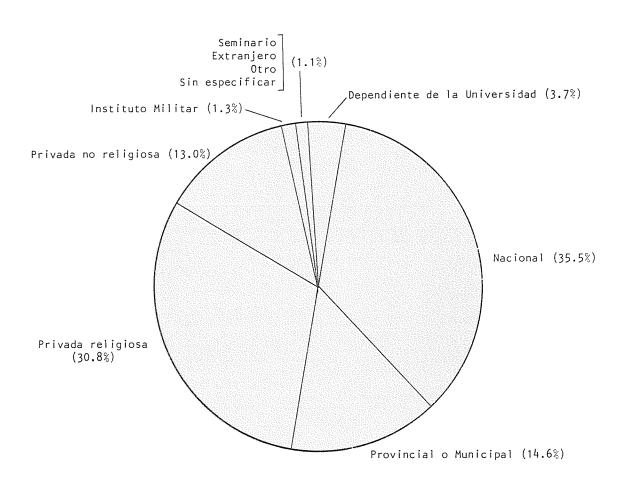

| TIPO DE ESCUELA               | TOTAL  | Aprobados | Aplazados | Ausentes | Ingreso<br>Directo |
|-------------------------------|--------|-----------|-----------|----------|--------------------|
| TOTAL UNIVERSIDAD             | 17.272 | 7,987     | 3,066     | 5,497    | 722                |
| Dependiente de la Universidad | 643    | 125       | 42        | 119      | 357                |
| Nacional                      | 6.138  | 2.779     | 1.192     | 2.057    | 110                |
| Provincial o Municipal        | 2.518  | 1.075     | 531       | 881      | 31                 |
| Privada religiosa             | 5.317  | 2.773     | 847       | 1.577    | 120                |
| Privada no religiosa          | 2.244  | 1.046     | 421       | 749      | 28                 |
| Instituto Militar             | 220    | 150       | 14        | 51       | 5                  |
| Seminario                     | 21     | 9         | 1         | 11       | -                  |
| Extranjero                    | 26     | 10        | 6         | 9        | 1                  |
| Otro                          | 56     | 15        | 7         | 31       | 3                  |
| Sin especificar               | 89     | 5         | 5         | 12       | 67                 |