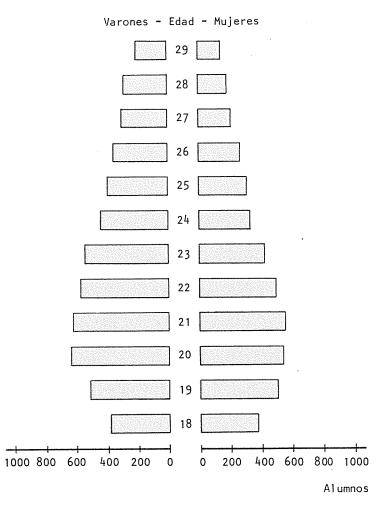

33

| AREAS - Carroras                                                                                       |                                    | ALUMNOS                            | NUEVOS INSCRIPTOS        |                          |  |
|--------------------------------------------------------------------------------------------------------|------------------------------------|------------------------------------|--------------------------|--------------------------|--|
|                                                                                                        | TOTAL                              | Varones                            | TOTAL                    | Varones                  |  |
| AREA CIENCIAS SOCIALES                                                                                 | 11,552                             | 6.321                              | 2.068                    | 1.195                    |  |
| FAC. DE DERECHO Y CIENCIAS SOCIALES                                                                    | 5.443                              | 2.577                              | 1.180                    | 610                      |  |
| DERECHO                                                                                                |                                    |                                    |                          |                          |  |
| Abogacía                                                                                               | 4.450                              | 2.273                              | 942                      | 535                      |  |
| ESC. DE SERVICIO SOCIAL                                                                                |                                    |                                    |                          |                          |  |
| Lic. en Servicio Social                                                                                | 338                                | 38                                 | 124                      | 13                       |  |
| ESC. DE CIENCIAS DE LA INFORMACION                                                                     |                                    |                                    |                          |                          |  |
| Lic. en Ciencias de la Información<br>Lic. en Comunicación Social                                      | 246<br>409                         | 76<br>190                          | 114                      | -<br>62                  |  |
| FAC. DE CIENCIAS ECONOMICAS                                                                            | 6.109                              | 3.744                              | 888                      | 585                      |  |
| Ciclo Básico<br>Contador Público<br>Lic. en Contabilidad<br>Lic. en Economía<br>Lic. en Administración | 1.562<br>3.910<br>15<br>168<br>454 | 1.020<br>2.294<br>11<br>117<br>302 | 865<br>17<br>-<br>3<br>3 | 570<br>11<br>-<br>2<br>2 |  |
| AREA CIENCIAS MEDICAS                                                                                  | 6.681                              | 3.093                              | 1.120                    | 511                      |  |
| FAC. DE CIENCIAS MEDICAS                                                                               | 5.596                              | 2.680                              | 890                      | 417                      |  |
| MEDICINA                                                                                               |                                    |                                    |                          |                          |  |
| Medicina                                                                                               | 4.511                              | 2.540                              | 620                      | 366                      |  |
| AUXILIARES DE LA MEDICINA                                                                              |                                    |                                    |                          |                          |  |
| Fisioterapeuta                                                                                         | 234                                | 27                                 | 57                       | 8                        |  |
| Técnico en Laboratorio<br>Técnico en Radiología                                                        | 131                                | 18                                 | 36                       | 2                        |  |
| Fonoaudiología                                                                                         | 103<br>113                         | 50<br>4                            | 41<br>37                 | 23<br>1                  |  |
| ESC. DE ENFERMERIA                                                                                     |                                    |                                    |                          |                          |  |
| Lic. en Enfermería                                                                                     | 294                                | 37                                 | 46                       | 14                       |  |
| ESC. DE NUTRICIONISTAS-DISTISTAS                                                                       |                                    |                                    |                          |                          |  |
| Nutricionistas-Dietistas                                                                               | 210                                | 4                                  | 53                       | 3                        |  |
| FAC. DE ODONTOLOGIA                                                                                    | 1.085                              | 413                                | 230                      | 94                       |  |