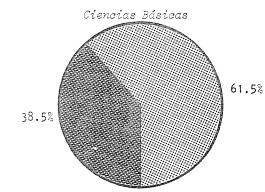

•

A ASPIRANTES POR DEPENDENCIAS, SEGUN CARRERA Y SEXO. AÑO 1983

| AREAS - Carreras                                                                                   | TOTAL                  | Varones               | Mujeres            |
|----------------------------------------------------------------------------------------------------|------------------------|-----------------------|--------------------|
| TOTAL UNIVERSIDAD                                                                                  | 17.272                 | 8,806                 | 8.466              |
| AREA CIENCIAS BASICAS Y TECNOLOGICAS                                                               | 5.680                  | 3,492                 | 2.188              |
| FAC. DE ARQUITECTURA                                                                               | 935                    | 572                   | 363                |
| FAC. DE C. EXACTAS, FISICAS Y NATURALES                                                            | 2.752                  | 2.201                 | 551                |
| CIENCIAS EXACTAS                                                                                   |                        |                       |                    |
| Ingenierías<br>Geología<br>Biología                                                                | 1.899<br>109<br>363    | 1.715<br>79<br>103    | 184<br>30<br>260   |
| INSTITUTO TECNICO UNIVERSITARIO                                                                    |                        |                       |                    |
| Técnico Químico Industrial<br>Técnico Constructor<br>Técnico Mecánico Electricista<br>Técnico Vial | 109<br>189<br>48<br>35 | 65<br>157<br>48<br>34 | 44<br>32<br>-<br>1 |
| FAC. DE CIENCIAS QUIMICAS                                                                          | 1.421                  | 357                   | 1.064              |
| FAC. DE CIENCIAS AGROPECUARIAS                                                                     | 374                    | 261                   | 113                |
| INST. DE MATEMATICA, ASTRONOMIA Y FISICA                                                           | 198                    | 101                   | 97                 |
| AREA CIENCIAS SOCIALES                                                                             | 5.697                  | 3.236                 | 2.461              |
| FAC. DE DERECHO Y CIENCIAS SOCIALES                                                                | 3.735                  | 1.979                 | 1.756              |
| DERECHO                                                                                            |                        |                       |                    |
| Abogacía                                                                                           | 3.174                  | 1.761                 | 1.413              |
| ESC. DE SERVICIO SOCIAL                                                                            |                        |                       |                    |
| Lic. en Servicio Social                                                                            | 206                    | 28                    | 178                |
| ESC. DE CIENCIAS DE LA INFORMACION                                                                 |                        |                       |                    |
| Lic. en Comunicación Social                                                                        | 355                    | 190                   | 165                |
| FAC. DE CIENCIAS ECONOMICAS                                                                        | 1.962                  | 1.257                 | 705                |