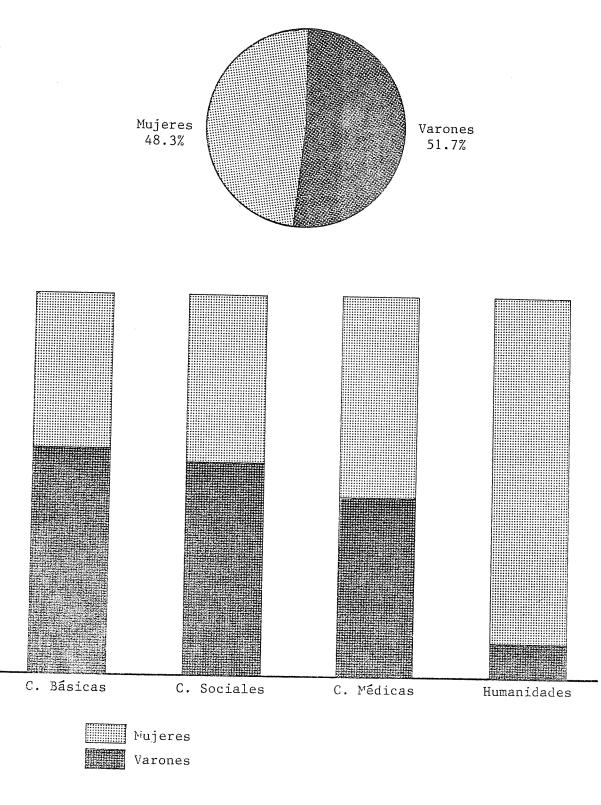

#### CAPITULO 2. ALUMNOS UNIVERSITARIOS

- A. Total de Alumnos y Nuevos Inscriptos por dependencias, según carrera y sexo. Año 1981
- B. Total de Alumnos por dependencias, según áreas de estudio. Período 1972-1981
- C. Nuevos Inscriptos por dependencias, según áreas de estudio. Período 1972-1981 Gráfico 1. Evolución del Total de Alumnos y Nuevos Inscriptos.Período 1972-1981 Gráfico 2. Evolución del Total de Alumnos por áreas de estudio.Período 1972-1981
- D. Total de Alumnos y Nuevos Inscriptos por dependencias, según lugar de residencia estable y sexo. Año 1981
  Gráfico 3. Total de Alumnos con residencia estable en Argentina, según provincia de procedencia. Año 1981
  Gráfico 4. Total de Alumnos con residencia estable en la provincia de Córdoba, según departamento de procedencia. Año 1981
- E. Total de Alumnos por dependencias, según estado civil. Año 1981
   Gráfico 5. Total de Alumnos por áreas de estudio, según estado civil. Año 1981 (en porcentajes)
- F. Total de Alumnos por áreas de estudio, según edad y sexo. Año 1981
- G. Total de Alumnos por dependencias, según áreas de estudio y situación de trabajo. Año 1981