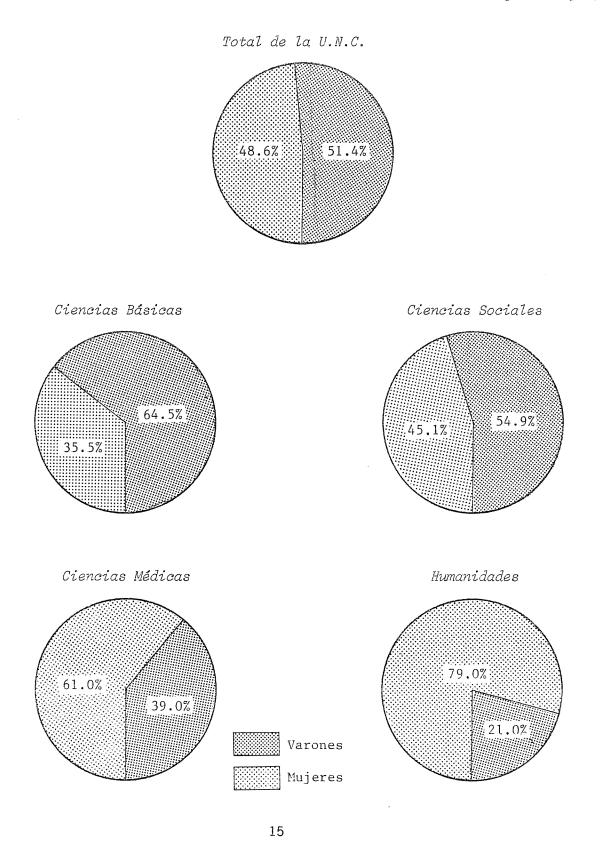

GRAFICO 1. ASPIRANTES SEGUN AREAS DE ESTUDIO Y SEXO. AÑO 1981 (en porcentajes)

A ASPIRANTES POR DEPENDENCIAS, SEGUN CARRERA Y SEXO. AÑO 1981

| AREAS - Carreras                                                                                   | TOTAL                  | Varones               | Mujeres            |
|----------------------------------------------------------------------------------------------------|------------------------|-----------------------|--------------------|
| TOTAL UNIVERSIDAD                                                                                  | 15.700                 | 8.073                 | 7.627              |
| AREA CIENCIAS BASICAS Y TECNOLOGICAS                                                               | 5.676                  | 3,660                 | 2.016              |
| FAC. DE ARQUITECTURA                                                                               | 1.052                  | 617                   | 435                |
| FAC. DE C. EXACTAS, FISICAS Y NATURALES                                                            | 2.865                  | 2.371                 | 494                |
| Ingenierías<br>Geología<br>Biología                                                                | 2.105<br>112<br>272    | 1.948<br>81<br>58     | 157<br>31<br>214   |
| INST. TECNICO UNIVERSITARIO                                                                        |                        |                       |                    |
| Técnico Químico Industrial<br>Técnico Constructor<br>Técnico Mecánico Electricista<br>Técnico Vial | 144<br>162<br>55<br>15 | 78<br>139<br>53<br>14 | 66<br>23<br>2<br>1 |
| FAC. DE CIENCIAS QUIMICAS                                                                          | 1.174                  | 284                   | 890                |
| INST. DE MATEMATICA, ASTRONOMIA Y FISICA                                                           | 185                    | 75                    | 110                |
| FAC. DE CIENCIAS AGROPECUARIAS                                                                     | 400                    | 313                   | 87                 |
| AREA CIENCIAS SOCIALES                                                                             | 4.924                  | 2.704                 | 2.220              |
| FAC. DE DERECHO Y CIENCIAS SOCIALES                                                                | 2.725                  | 1.349                 | 1.376              |
| Abogacía                                                                                           | 2.292                  | 1.168                 | 1.124              |
| ESC. DE SERVICIO SOCIAL                                                                            |                        |                       |                    |
| Lic. en Servicio Social                                                                            | 105                    | 5                     | 100                |
| ESC. DE CIENCIAS DE LA INFORMACION                                                                 |                        |                       |                    |
| Lic. en Comunicación Social                                                                        | 328                    | 176                   | 152                |
| FAC. DE CIENCIAS ECONOMICAS                                                                        | 2.199                  | 1.355                 | 844                |