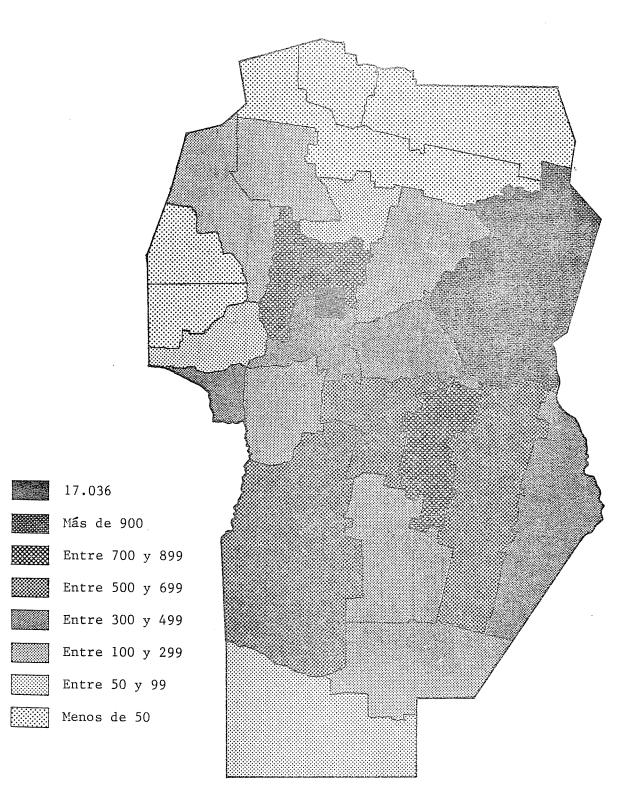

#### CAPITULO 2. ALUMNOS UNIVERSITARIOS

- A. Total de Alumnos y Nuevos Inscriptos por dependencias, según carrera y sexo. Año 1981
- B. Total de Alumnos por dependencias, según áreas de estudio. Período 1972-1981
- C. Nuevos Inscriptos por dependencias, según áreas de estudio. Período 1972-1981 Gráfico 1. Evolución del Total de Alumnos y Nuevos Inscriptos.Período 1972-1981 Gráfico 2. Evolución del Total de Alumnos por áreas de estudio.Período 1972-1981
- D. Total de Alumnos y Nuevos Inscriptos por dependencias, según lugar de residencia estable y sexo. Año 1981
  Gráfico 3. Total de Alumnos con residencia estable en Argentina, según provincia de procedencia. Año 1981
  Gráfico 4. Total de Alumnos con residencia estable en la provincia de Córdoba, según departamento de procedencia. Año 1981
- E. Total de Alumnos por dependencias, según estado civil. Año 1981
   Gráfico 5. Total de Alumnos por áreas de estudio, según estado civil. Año 1981 (en porcentajes)
- F. Total de Alumnos por áreas de estudio, según edad y sexo. Año 1981
- G. Total de Alumnos por dependencias, según áreas de estudio y situación de trabajo. Año 1981

- 2 ALUMNOS UNIVERSITARIOS
- [] TOTAL DE ALUMNOS Y NUEVOS INSCRIPTOS POR DEPENDENCIAS, SEGUN LUGAR DE RESIDENCI/ ESTABLE Y SEXO. AÑO 1981

| RESIDENCIA ESTABLE | TOTAL DE ALUMNOS NUEVOS IN |         |         |       | VOS INSCR | SCRIPTOS |  |
|--------------------|----------------------------|---------|---------|-------|-----------|----------|--|
|                    | Total                      | Varones | Mujeres | Total | Varones   | Mujeres  |  |
| TOTAL UNIVERSIDAD  | 33.927                     | 17.987  | 15.940  | 5.170 | 2.736     | 2.434    |  |
| Córdoba - Capital  | 17.036                     | 8.461   | 8.575   | 2.801 | 1.425     | 1.376    |  |
| Córdoba - Interior | 8.306                      | 4.407   | 3.899   | 1.347 | 720       | 627      |  |
| Otras Provincias   | 7.588                      | 4.393   | 3.195   | 975   | 563       | 412      |  |
| Otros Países       | 682                        | 537     | 145     | 36    | 21        | 15       |  |
| Sin especificar    | 315                        | 189     | 126     | 11    | 7         | 4        |  |