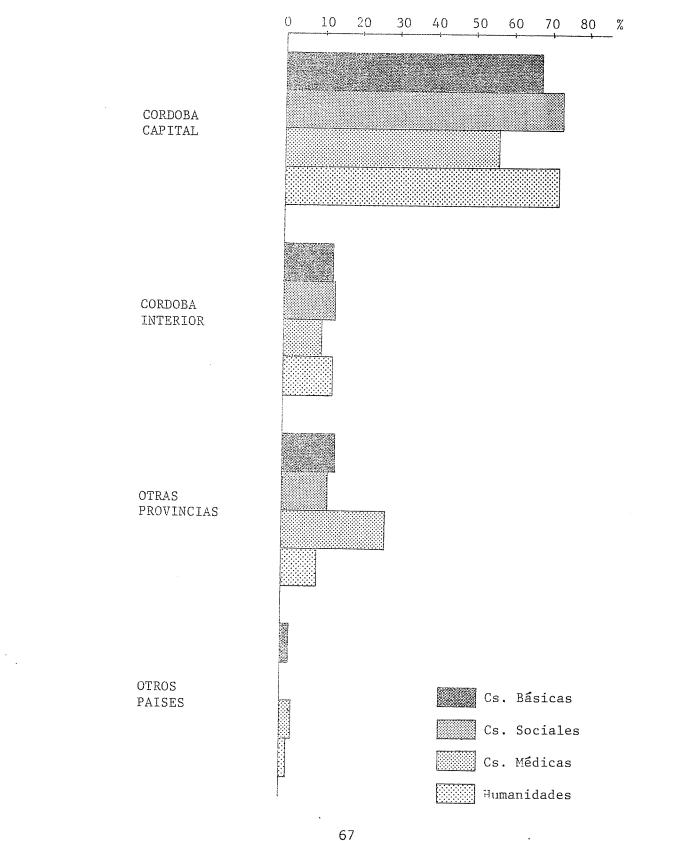

G ASPIRANTES CLASIFICADOS EN INGRESO DIRECTO Y CONCURSANTES POR RESULTADO FINAL, SEGUN LUGAR DE RESIDENCIA ESTABLE. AÑO 1981

| LUGAR DE RESIDENCIA ESTABLE | TOTAL  | Apro-<br>bados | Apla-<br>zados | Ausen<br>tes | Ingreso<br>Directo |
|-----------------------------|--------|----------------|----------------|--------------|--------------------|
| TOTAL UNIVERSIDAD           | 15.700 | 8,133          | 2,999          | 4.168        | 400                |
| Córdoba Capital             | 8.341  | 4.134          | 1.527          | 2.340        | 340                |
| Córdoba Interior            | 4.043  | 2.272          | 780            | 963          | 28                 |
| Otras Provincias            | 3.255  | 1.701          | 685            | 840          | 29                 |
| Otros Países                | 4×8    | 19             | 7              | 20           | 2                  |
| Sin especificar             | 13     | 7              | -              | 5            | 1                  |