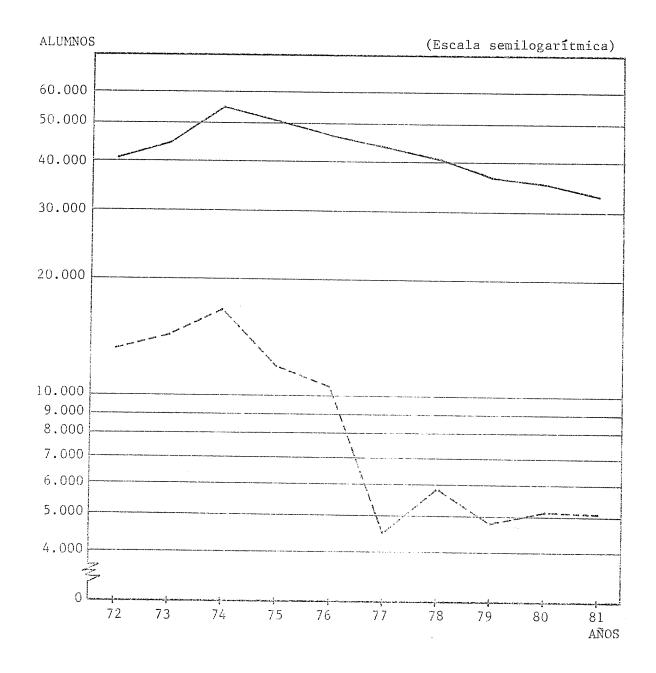

## 2 ALUMNOS UNIVERSITARIOS

| AREAS                                                                           | 1972                         | 1973                         | 1974                          |
|---------------------------------------------------------------------------------|------------------------------|------------------------------|-------------------------------|
| TOTAL UNIVERSIDAD                                                               | 40.044                       | 44.237                       | 55.001                        |
| AREA CIENCIAS BASICAS Y TECNOLOGICAS                                            | 9.791                        | 11.205                       | 13.572                        |
| FAC. DE ARQUITECTURA                                                            | 2,250                        | 2.807                        | 3.412                         |
| FAC. DE C. EXACTAS, FISICAS Y NATURALES                                         | 4.688                        | 5.005                        | 6.132                         |
| Ciencias Exactas<br>Inst. Técnico Universitario                                 | 4.688                        | 5.005                        | 5.234<br>898                  |
| FAC. DE CIENCIAS QUIMICAS                                                       | 1.646                        | 1.939                        | 2.165                         |
| INST. DE MATEMATICA, ASTRONOMIA Y FISICA                                        | 196                          | 242                          | 310                           |
| FAC. DE CIENCIAS AGROPECUARIAS                                                  | 798                          | 950                          | 1.245                         |
| INST. DE INGENIERIA FORESTAL                                                    | 213                          | 262                          | 308                           |
| AREA CIENCIAS SOCIALES                                                          | 13.539                       | 13.667                       | 18.100                        |
| FAC. DE DERECHO Y CIENCIAS SOCIALES                                             | 7.711                        | 7.572                        | 9.535                         |
| Derecho                                                                         | 5.768                        |                              |                               |
| Servicio Social                                                                 | 435                          | 376<br>1.299                 | 422<br>1.366                  |
| Ciencias de la Información                                                      |                              | 6.095                        |                               |
| FAC. DE CIENCIAS ECONOMICAS                                                     | 204                          | _                            |                               |
| ESC. DE CIENCIAS ECONOMICAS (La Rioja)<br>ESC. DE SERVICIO SOCIAL (La Rioja)    | 71                           | <del></del>                  |                               |
| ESC. DE SERVICIO SOCIAL (La RIOJA)                                              | •                            |                              |                               |
| AREA CIENCIAS MEDICAS                                                           | 10.567                       | 12.348                       | 16.388                        |
| FAC. DE CIENCIAS MEDICAS                                                        | 9.472                        | 11.186                       | 15.133                        |
| Medicina<br>Auxiliares de la Medicina<br>Enfermeria<br>Nutricionistas-Dietistas | 7.624<br>1.308<br>289<br>251 | 9.066<br>1.454<br>366<br>300 | 12.361<br>1.962<br>478<br>332 |
| FAC. DE ODONTOLOGIA                                                             | 1.095                        | 1.162                        | 1.176                         |
| ESC. DE SALUD PUBLICA                                                           | -                            |                              | 79                            |
| AREA HUMANIDADES                                                                | 6.147                        | 7.017                        | 6.941                         |
| FAC. DE FILOSOFIA Y HUMANIDADES                                                 | 5.056                        | 5.719                        | 5.178                         |
| ESC. SUPERIOR DE LENGUAS                                                        | 1.091                        | 1.298                        | 1.763                         |

B TOTAL DE ALUMNOS POR DEPENDENCIAS, SEGUN AREAS DE ESTUDIO. PERIODO 1972-1981

| 1975                          | 1976                          | 1977                          | 1978                         | 1979                       | 1980                       | 1981                   |
|-------------------------------|-------------------------------|-------------------------------|------------------------------|----------------------------|----------------------------|------------------------|
| 50.504                        | 46.588                        | 43.463                        | 40.923                       | 36.626                     | 35.062                     | 33,92                  |
| 14.272                        | 14.417                        | 13.165                        | 12.870                       | 11.814                     | 11.647                     | 11.64                  |
| 3.414                         | 3.187                         | 2.592                         | 2.453                        | 1.992                      | 1.843                      | 1.850                  |
| 6.708                         | 6.881                         | 6.565                         | 6.542                        | 6.313                      | 6.316                      | 6.66                   |
| 5.936<br>772                  | 6.167<br>714                  | 6.023<br>542                  | 5.972<br>570                 | 5.669<br>644               | 5.639<br>677               | 5.91.<br>75.           |
| 2.491                         | 2.500                         | 2.379                         | 2.167                        | 1.852                      | 1.905                      | 1.52                   |
| 280                           | 242                           | 209                           | 211                          | 223                        | 230                        | 29.                    |
| 1.379                         | 1.607                         | 1.420                         | 1.497                        | 1.434                      | 1.353                      | 1.31                   |
| _                             | -                             |                               |                              | _                          | -                          |                        |
| 15.113                        | 13.942                        | 12.438                        | 12.128                       | 10.558                     | 10.475                     | 10.49                  |
| 8.254                         | 7.604                         | 6.742                         | 6.220                        | 5.323                      | 5.309                      | 5.31                   |
| 6.891                         | 6.840                         | 6.042                         | 5.489                        | 4.595                      | 4.521                      | 4.52                   |
| 259<br>1.104                  | 225<br>539                    | 151<br>549                    | 211<br>520                   | 198<br>530                 | 242<br>546                 | 23<br>55               |
| 6.859                         | 6.338                         | 5.696                         | 5.908                        | 5.235                      | 5.166                      | 5.17                   |
|                               | ~                             | -                             | -                            | -                          | -                          |                        |
|                               | -                             | -                             |                              |                            |                            |                        |
| 14.968                        | 14.148                        | 13.914                        | 12.038                       | 10.435                     | 9.141                      | 8.29                   |
| 13.715                        | 13.010                        | 12.782                        | 10.960                       | 9.460                      | 8.173                      | 7.26                   |
| 11.210<br>1.819<br>331<br>355 | 10.420<br>1.899<br>360<br>331 | 10.687<br>1.540<br>260<br>295 | 9.199<br>1.252<br>266<br>243 | 7.983<br>940<br>295<br>242 | 6.954<br>680<br>323<br>216 | 6.13<br>60<br>30<br>21 |
| 1.129                         | 1.108                         | 1.114                         | 1.078                        | 975                        | 968                        | 1.02                   |
| 124                           | 30                            | 18                            |                              | -                          | -                          |                        |
| 6.151                         | 4.081                         | 3.946                         | 3.887                        | 3.819                      | 3.799                      | 3.49                   |
| 4.767                         | 2.880                         | 2.838                         | 2.780                        | 2.677                      | 2.563                      | 2.21                   |
| 1.384                         | 1.201                         | 1.108                         | 1.107                        | 1.142                      | 1.236                      | 1.28                   |

| AREAS                                           | 1972         | 1973                                                                                                   | 1974         |
|-------------------------------------------------|--------------|--------------------------------------------------------------------------------------------------------|--------------|
| TOTAL UNIVERSIDAD                               | 13.373       | 14.352                                                                                                 | 16.569       |
| AREA CIENCIAS BASICAS Y TECNOLOGICAS            | 2.915        | 3.259                                                                                                  | 4.313        |
| FAC. DE ARQUITECTURA                            | 686          | 745                                                                                                    | 1.215        |
| FAC. DE C. EXACTAS, FISICAS Y NATURALES         | 1.370        | 1.450                                                                                                  | 1.645        |
| Ciencias Exactas<br>Inst. Técnico Universitario | 1.370        | 1.450                                                                                                  | 1.357<br>288 |
| FAC. DE CIENCIAS QUIMICAS                       | 483          | 536                                                                                                    | 697          |
| INST. DE MATEMATICA, ASTRONOMIA Y FISICA        | 84           | 102                                                                                                    | 163          |
| FAC. DE CIENCIAS ÀGROPECUARIAS                  | 237          | 328                                                                                                    | 484          |
| INST. DE INGENIERIA FORESTAL                    | 55           | 98                                                                                                     | 109          |
| AREA CIENCIAS SOCIALES                          | 5.234        | 4.575                                                                                                  | 4.581        |
| FAC. DE DERECHO Y CIENCIAS SOCIALES             | 3.434        | 2.624                                                                                                  | 2.882        |
| Derecho                                         | 1.731        |                                                                                                        |              |
| Servicio Social<br>Ciencias de la Información   | 195<br>1.508 | 133<br>564                                                                                             | 551          |
| FAC. DE CIENCIAS ECONOMICAS                     | 1.663        | 1.951                                                                                                  | 1.699        |
| ESC. DE CIENCIAS ECONOMICAS (La Rioja)          | 110          | <b></b>                                                                                                |              |
| ESC. DE SERVICIO SOCIAL (La Rioja)              | 27           |                                                                                                        |              |
| AREA CIENCIAS MEDICAS                           | 2.775        | 3.888                                                                                                  | 5.186        |
| FAC. DE CIENCIAS MEDICAS                        | 2.517        | 3.585                                                                                                  | 4.781        |
| Medicina                                        | 1.666        |                                                                                                        | 3.345        |
| Auxiliares de la Medicina                       | 609          | 714<br>204                                                                                             | 1.017<br>274 |
| Enfermeria                                      | 147<br>95    | 204<br>145                                                                                             | 145          |
| Nutricionistas-Dietistas                        | 258          | 303                                                                                                    | 326          |
| FAC. DE ODONTOLOGIA                             | 200          | د <i>ر</i> د.<br>_                                                                                     | 79           |
| ESC. DE SALUD PUBLICA                           |              | anna<br>an airte a fa a fairte a constant an an an airte airte an anna an a |              |
| AREA HUMANIDADES                                | 2.449        | 2,630                                                                                                  | 2.489        |
| FAC. DE FILOSOFIA Y HUMANIDADES                 | 2.074        | 2.096                                                                                                  | 1.608        |
| ESC. SUPERIOR DE LENGUAS                        | 375          | 534                                                                                                    | 881          |

| 1975         | 1976         | 1977       | 1978         | 1979       | 1980       | 1981     |
|--------------|--------------|------------|--------------|------------|------------|----------|
| 11.995       | 10.682       | 4.538      | 5.870        | 4.744      | 5.095      | 5.170    |
| 3.759        | 3.520        | 1.790      | 2.106        | 1.927      | 1.907      | 2.04     |
| 849          | 564          | 220        | 253          | 227        | 242        | 26       |
| 1.767        | 1.765        | 1.044      | 1.275        | 1.203      | 1.070      | 1.21     |
| 1.571<br>196 | 1.529<br>236 | 928<br>116 | 1.062<br>213 | 964<br>239 | 912<br>158 | 99<br>21 |
| 659          | 619          | 211        | 213          | 202        | 271        | 19       |
| 121          | 94           | 77         | 79           | 88         | 72         | 13       |
| 363          | 478          | 238        | 286          | 207        | 252        | 23       |
| -            | -            | -          | -            | -          | -          |          |
| 3.286        | 2,902        | 1.020      | 1.736        | 1.419      | 1.560      | 1.54     |
| 1.861        | 1.656        | 481        | 849          | 623        | 692        | 74       |
| 1.546        | 1.584        | 462        | 684          | 466        | 493        | 58       |
| 96<br>219    | 72           | 19         | $112 \\ 53$  | 84<br>73   | 123<br>76  | 7<br>7   |
| 1.425        | 1.246        | 539        | 887          | 796        | 868        | 80       |
| _            | _            | _          | -            | -          | -          |          |
| -            | _            | -          | -            | -          | -          |          |
| 3.276        | 3.311        | 1.218      | 1.123        | 773        | 881        | 91       |
| 2.881        | 3.032        | 995        | 935          | 593        | 689        | 70       |
| 1.936        | 2.059        | 565        | 530          | 291        | 363        | 39       |
| 740          | 726          | 287        | 238          | 142        | 147        | 14<br>10 |
| 93<br>112    | 115<br>132   | 95<br>48   | 115 $52$     | 107<br>53  | 128<br>51  | 5        |
| 350          | 249          | 205        | 188          | 180        | 192        | 21       |
| 45           | 30           | 18         | -            | -          |            |          |
|              |              |            |              |            |            |          |
| 1.674        | 949          | 510        | 905          | 625        | 747        | 67       |
| 1.232        | 618          | 248        | 655          | 352        | 449        | 39       |
| 442          | 331          | 262        | 250          | 273        | 298        | 27       |

C NUEVOS INSCRIPTOS POR DEPENDENCIAS, SEGUN AREAS DE ESTUDIO. PERIODO 1972-1981

GRAFICO 1. EVOLUCION DEL TOTAL DE ALUMNOS Y NUEVOS INSCRIPTOS. PERIODO 1972-1981

Total de Alumnos Nuevos Inscriptos

GRAFICO 2. EVOLUCION DEL TOTAL DE ALUMNOS POR AREAS DE ESTUDIO, PERIODO 1972-1981