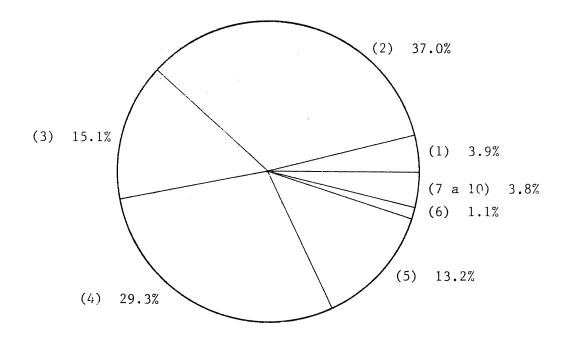

| TIPO DE ESCUELA                   | TOTAL  | Apro-<br>bados | Apla-<br>zasos | Ausen<br>tes | Ingreso<br>Directo |
|-----------------------------------|--------|----------------|----------------|--------------|--------------------|
| TOTAL UNIVERSIDAD                 | 15.700 | 8.133          | 2.999          | 4.168        | 400                |
| Dependiente de la Universidad (1) | 610    | 176            | 32             | 116          | 286                |
| Nacional (2)                      | 5.815  | 2.981          | 1,141          | 1.638        | 55                 |
| Provincial o Municipal (3)        | 2.367  | 1.103          | 538            | 718          | 8                  |
| Privada religiosa (4)             | 4.601  | 2.662          | 820            | 1.082        | 37                 |
| Privada no religiosa (5)          | 2.072  | 1.083          | 433            | 543          | 13                 |
| Instituto Militar (6)             | 175    | 101            | 27             | 46           | 1                  |
| Seminario (7)                     | 9      | 4              | 2              | 3            | -                  |
| Extranjero (8)                    | 14     | 6              | 3              | 5            | <del></del>        |
| Otro (9)                          | 35     | 15             | 3              | 17           |                    |
| Sin especificar (10)              | 2      | 2              | -              | _            | -                  |

G ASPIRANTES CLASIFICADOS EN INGRESO DIRECTO Y CONCURSANTES POR RESULTADO FINAL, SEGUN LUGAR DE RESIDENCIA ESTABLE. AÑO 1981

| LUGAR DE RESIDENCIA ESTABLE | TOTAL  | Apro-<br>bados | Apla-<br>zados | Ausen<br>tes | Ingreso<br>Directo |
|-----------------------------|--------|----------------|----------------|--------------|--------------------|
| TOTAL UNIVERSIDAD           | 15.700 | 8,133          | 2,999          | 4.168        | 400                |
| Córdoba Capital             | 8.341  | 4.134          | 1.527          | 2.340        | 340                |
| Córdoba Interior            | 4.043  | 2.272          | 780            | 963          | 28                 |
| Otras Provincias            | 3.255  | 1.701          | 685            | 840          | 29                 |
| Otros Países                | 4×8    | 19             | 7              | 20           | 2                  |
| Sin especificar             | 13     | 7              | -              | 5            | 1                  |