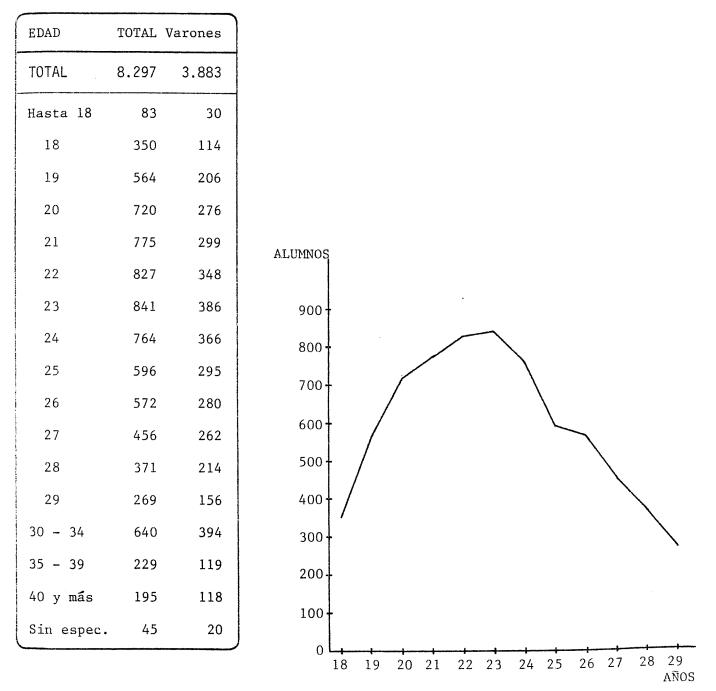

| AREAS - Carreras                                                             | TOTAL                      | ALUMNOS                    | NUEVOS        | INSCRIPTOS |
|------------------------------------------------------------------------------|----------------------------|----------------------------|---------------|------------|
| AREAD - Carreras                                                             | TOTAL                      | Varones                    | TOTAL         | Varones    |
| AREA CIENCIAS SOCIALES                                                       | 10.492                     | 5.546                      | 1.542         | 809        |
| FAC. DE DERECHO Y CIENCIAS SOCIALES                                          | 5.317                      | 2.451                      | 740           | 329        |
| Derecho                                                                      |                            |                            |               |            |
| Abogacía                                                                     | 4.529                      | 2.226                      | 589           | 286        |
| Esc. de Servicio Social                                                      |                            |                            |               |            |
| Lic. en Servicio Social<br>Asistente Social                                  | 230                        | 23                         | 72            | 11         |
| Esc. de Ciencias de la Información                                           |                            |                            |               |            |
| Lic. en Ciencias de la Información<br>Lic. en Comunicación Social            | 326<br>230                 | 108<br>94                  | <br>79        | 32         |
| FAC. DE CIENCIAS ECONOMICAS                                                  | 5.175                      | 3.095                      | 802           | 480        |
| Ciclo Básico<br>Contador Público<br>Lic. en Contabilidad<br>Lic. en Economía | 1.751<br>3.274<br>23<br>91 | 1.067<br>1.924<br>14<br>64 | 797<br>4<br>1 | 2          |
| Lic. en Administración                                                       | 36                         | 26                         |               |            |
| AREA CIENCIAS MEDICAS                                                        | 8.297                      | 3,883                      | 914           | 374        |
| FAC. DE CIENCIAS MEDICAS                                                     | 7.269                      | 3.507                      | 700           | 291        |
| Medicina                                                                     |                            |                            |               |            |
| Medicina                                                                     | 6.138                      | 3.382                      | 399           | 240        |
| Auxiliares de la Medicina                                                    |                            |                            |               |            |
| Fisioterapeuta                                                               | 263                        | 31                         | 45            |            |
| Técnico en Laboratorio<br>Técnico en Radiología                              | 139<br>94                  | 22<br>38                   | 39<br>25      |            |
| Fonoaudiología                                                               | 110                        | 2                          | 38            |            |
| Esc. de Enfermería                                                           |                            |                            |               |            |
| Lic. en Enfermería                                                           | 309                        | 28                         | 102           | 20         |
| Esc. de Nutricionistas-Dietistas                                             |                            |                            |               |            |
| Nutricionistas-Dietistas                                                     | 216                        | 4                          | 52            |            |
| FAC. DE ODONTOLOGIA                                                          | 1.028                      | 376                        | 214           | 83         |