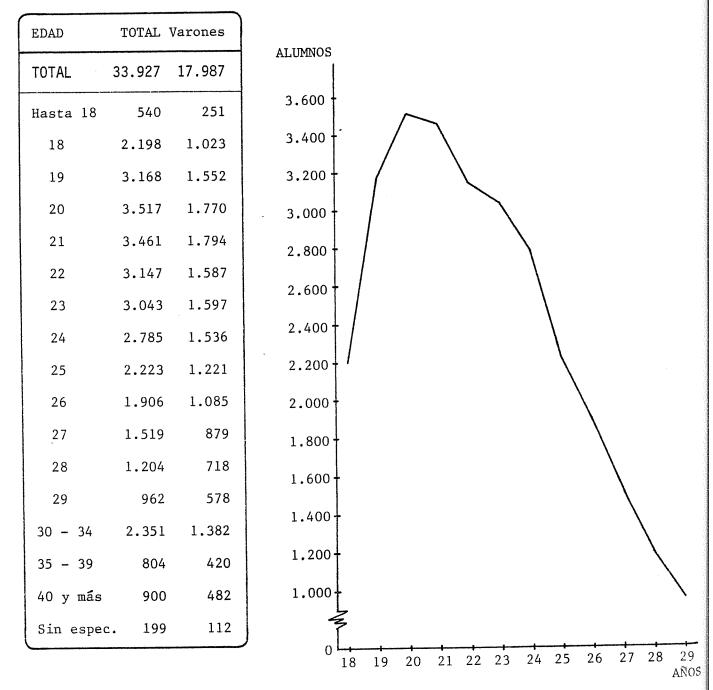

### 2 ALUMNOS UNIVERSITARIOS

A TOTAL DE ALUMNOS Y NUEVOS INSCRIPTOS POR DEPENDENCIAS, SEGUN CARRERA Y SEXO. AÑO 1981

| AREAS - Carreras                                                                                                                                                                                                                       |                                                          | TOTAL ALUMNOS<br>TOTAL Varones                         |                              | INSCRIPTOS<br>Varones                     |
|----------------------------------------------------------------------------------------------------------------------------------------------------------------------------------------------------------------------------------------|----------------------------------------------------------|--------------------------------------------------------|------------------------------|-------------------------------------------|
| TOTAL UNIVERSIDAD                                                                                                                                                                                                                      | 33.927                                                   | 17.987                                                 |                              |                                           |
| AREA CIENCIAS BASICAS Y TECNOLOGICAS                                                                                                                                                                                                   | 11.642                                                   | 7.996                                                  | 2.040                        |                                           |
| FAC. DE ARQUITECTURA                                                                                                                                                                                                                   | 1.850                                                    |                                                        |                              |                                           |
| FAC. DE C. EXACTAS, FISICAS Y NATURALES<br>Ciencias Exactas                                                                                                                                                                            | 6.662                                                    |                                                        | 1.211                        |                                           |
| Ing. Civil<br>Ing. Mecánica Electricista<br>Ing. Electricista Electrónica<br>Ing. Mecánica Aeronáutica<br>Ing. Agrimensor<br>Ciencias Geológicas<br>Ciencias Biológicas<br>Prof. en Ciencias Biológicas<br>Inst. Técnico Universitario | 2.218<br>755<br>1.693<br>224<br>148<br>334<br>424<br>115 | 1.907<br>745<br>1.594<br>215<br>125<br>255<br>133<br>6 | 107<br>302<br>61<br>13<br>33 | 351<br>105<br>293<br>57<br>11<br>27<br>22 |
| Técnico Químico Industrial<br>Técnico Constructor<br>Técnico Mecánico Electricista<br>Técnico Vial<br>FAC. DE CIENCIAS QUIMICAS                                                                                                        | 360<br>250<br>90<br>51                                   | 160<br>206<br>90<br>43                                 | 37                           | 42<br>58<br>37<br>19                      |
| Ciclo Básico<br>Lic. en Química<br>Lic. en Química Farmacéutica<br>Lic. en Bioquímica Clínica<br>Lic. en Química Orgánica<br>Lic. en Química Biológica<br>Lic. en Físico-Química                                                       | 1.520<br>560<br>2<br>200<br>714<br>18<br>14              | 325<br>132<br>1<br>42<br>131<br>9<br>6                 | 197<br>197<br><br><br>       | 41 41                                     |
| INST. DE MATEMATICA, ASTRONOMIA Y FISICA                                                                                                                                                                                               | 12<br>295                                                | 4<br>161                                               | 130                          | -                                         |
| Lic. en Matemática<br>Lic. en Astronomía<br>Lic. en Física                                                                                                                                                                             | 97<br>38<br>160                                          | 35<br>18<br>108                                        | 138<br>52<br>16<br>70        | 62<br>14<br>9<br>39                       |
| FAC. DE CIENCIAS AGROPECUARIAS                                                                                                                                                                                                         | 1.315                                                    | 996                                                    | 234                          | 177                                       |

| AREAS - Carreras                                                             | TOTAL                      | ALUMNOS                    | NUEVOS        | INSCRIPTOS |
|------------------------------------------------------------------------------|----------------------------|----------------------------|---------------|------------|
| AREAD - Carreras                                                             | TOTAL                      | Varones                    | TOTAL         | Varones    |
| AREA CIENCIAS SOCIALES                                                       | 10.492                     | 5.546                      | 1.542         | 809        |
| FAC. DE DERECHO Y CIENCIAS SOCIALES                                          | 5.317                      | 2.451                      | 740           | 329        |
| Derecho                                                                      |                            |                            |               |            |
| Abogacía                                                                     | 4.529                      | 2.226                      | 589           | 286        |
| Esc. de Servicio Social                                                      |                            |                            |               |            |
| Lic. en Servicio Social<br>Asistente Social                                  | 230                        | 23                         | 72            | 11         |
| Esc. de Ciencias de la Información                                           |                            |                            |               |            |
| Lic. en Ciencias de la Información<br>Lic. en Comunicación Social            | 326<br>230                 | 108<br>94                  | <br>79        | 32         |
| FAC. DE CIENCIAS ECONOMICAS                                                  | 5.175                      | 3.095                      | 802           | 480        |
| Ciclo Básico<br>Contador Público<br>Lic. en Contabilidad<br>Lic. en Economía | 1.751<br>3.274<br>23<br>91 | 1.067<br>1.924<br>14<br>64 | 797<br>4<br>1 | 2          |
| Lic. en Administración                                                       | 36                         | 26                         |               |            |
| AREA CIENCIAS MEDICAS                                                        | 8.297                      | 3,883                      | 914           | 374        |
| FAC. DE CIENCIAS MEDICAS                                                     | 7.269                      | 3.507                      | 700           | 291        |
| Medicina                                                                     |                            |                            |               |            |
| Medicina                                                                     | 6.138                      | 3.382                      | 399           | 240        |
| Auxiliares de la Medicina                                                    |                            |                            |               |            |
| Fisioterapeuta                                                               | 263                        | 31                         | 45            |            |
| Técnico en Laboratorio<br>Técnico en Radiología                              | 139<br>94                  | 22<br>38                   | 39<br>25      |            |
| Fonoaudiología                                                               | 110                        | 2                          | 38            |            |
| Esc. de Enfermería                                                           |                            |                            |               |            |
| Lic. en Enfermería                                                           | 309                        | 28                         | 102           | 20         |
| Esc. de Nutricionistas-Dietistas                                             |                            |                            |               |            |
| Nutricionistas-Dietistas                                                     | 216                        | 4                          | 52            |            |
| FAC. DE ODONTOLOGIA                                                          | 1.028                      | 376                        | 214           | 83         |

| AREAS - Carreras                        |       | ALUMNOS |       | INSCRIPTOS  |
|-----------------------------------------|-------|---------|-------|-------------|
|                                         | TOTAL | Varones | TOTAL | Varones     |
| AREA HUMANIDADES                        | 3.496 | 562     | 674   | 116         |
| FAC. DE FILOSOFIA Y HUMANIDADES         | 2.215 | 480     | 396   | 89          |
| Filosofía                               | 130   | 66      | 35    | 11          |
| Letras Clásicas                         | 14    | 5       | 3     | 1           |
| Letras Modernas                         | 283   | 33      | 52    | 11          |
| Historia                                | 444   | 85      | 68    | 11          |
| Ciencias de la Educación                | 204   | 22      | 44    | 5           |
| Psicología                              | 564   | 113     | 72    | 18          |
| Bibliotecario                           | 89    | 16      | 19    | 6           |
| Archivero                               | 74    | 21      | 21    | 5           |
| Prof. en Perfeccionam. Instrumental     | 27    | 7       | 8     | ****        |
| Prof. en Composición                    | 54    | 41      | 1     | -           |
| Lic. en Composición                     | 41    | 29      | 27    | 17          |
| Prof. Sup. en Educación Musical         | 59    | 8       | 5     | -           |
| Ciclo Básico Artes                      | 106   | 16      | 40    | 4           |
| Lic. en Pintura                         | 74    | 11      |       | _           |
| Lic. en Escultura                       | 7     | 2       | 1     | -           |
| Prof. Superior de Artes Plásticas       | 25    | 2       | _     |             |
| Lic. en Grabado                         | 20    | 3       | -     | _           |
| ESC. SUPERIOR DE LENGUAS                | 1.281 | 82      | 278   | 27          |
| Prof. de Castellano, Literatura y Latín | 109   | 12      | 38    | 4           |
| Lic. en Lengua y Literatura Castellana  | - 4   |         | -     | -7          |
| Ciclo Básico de Inglés                  | 448   | 28      | 166   | 15          |
| Traductorado de Inglés                  | 204   | 8       |       |             |
| Prof. Superior de Inglés                | 221   | 4       |       |             |
| Lic. en Lengua y Literatura Inglesa     | 1     | 1       | _     |             |
| Ciclo Básico de Francés                 | 77    | 6       | 43    | 4           |
| Traductorado de Francés                 | 28    | _       |       | -           |
| Prof. Superior de Francés               | 44    | 2       | _     |             |
| Ciclo Básico de Italiano                | 29    | 3       | 10    | 2           |
| Traductorado de Italiano                | 15    | 2       |       | <u> </u>    |
| Prof. Superior de Italiano              | 10    | 2       |       | ·           |
| Ciclo Básico de Alemán                  | 49    | 8       | 21    | 2           |
| Traductorado de Alemán                  | 25    | о<br>5  | 21    | 2           |
| Prof. Superior de Alemán                | 17    | 1       | _     | <del></del> |
| *                                       |       | _       |       |             |