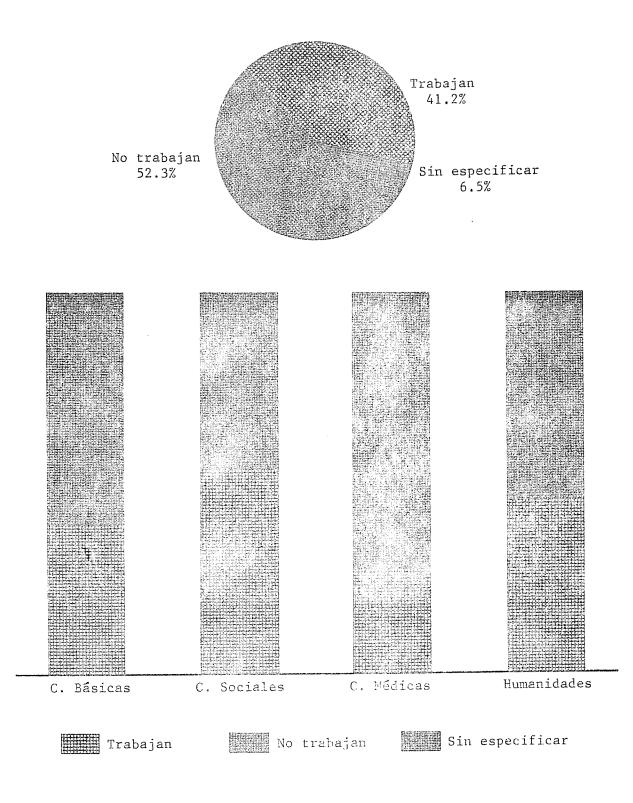

#### CAPITULO 2. ALUMNOS UNIVERSITARIOS

- A. Total de Alumnos y Nuevos Inscriptos por dependencias, según carrera y sexo. Año 1981
- B. Total de Alumnos por dependencias, según áreas de estudio. Período 1972-1981
- C. Nuevos Inscriptos por dependencias, según áreas de estudio. Período 1972-1981 Gráfico 1. Evolución del Total de Alumnos y Nuevos Inscriptos.Período 1972-1981 Gráfico 2. Evolución del Total de Alumnos por áreas de estudio.Período 1972-1981
- D. Total de Alumnos y Nuevos Inscriptos por dependencias, según lugar de residencia estable y sexo. Año 1981
  Gráfico 3. Total de Alumnos con residencia estable en Argentina, según provincia de procedencia. Año 1981
  Gráfico 4. Total de Alumnos con residencia estable en la provincia de Córdoba, según departamento de procedencia. Año 1981
- E. Total de Alumnos por dependencias, según estado civil. Año 1981
   Gráfico 5. Total de Alumnos por áreas de estudio, según estado civil. Año 1981 (en porcentajes)
- F. Total de Alumnos por áreas de estudio, según edad y sexo. Año 1981
- G. Total de Alumnos por dependencias, según áreas de estudio y situación de trabajo. Año 1981

Gráfico 6. Total de Alumnos por áreas de estudio, según situación de trabajo. Año 1981

•