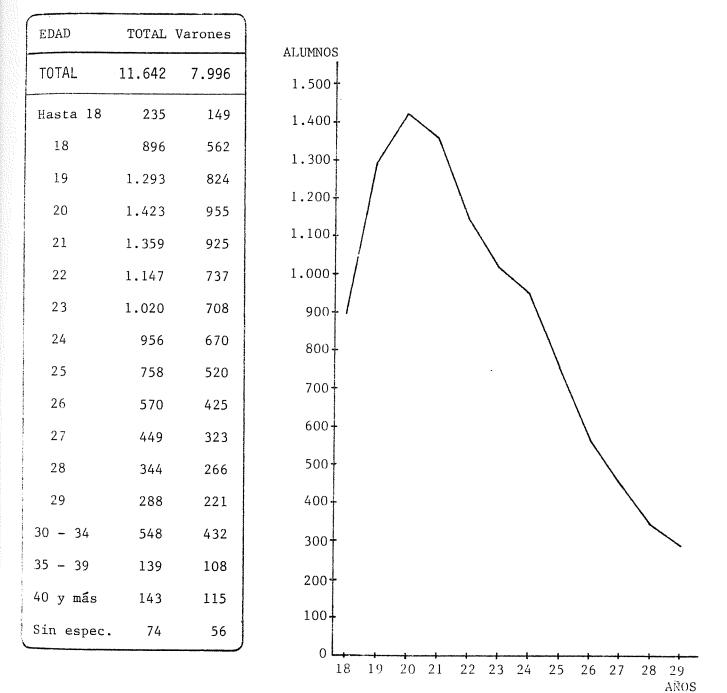

### 2 ALUMNOS UNIVERSITARIOS

A TOTAL DE ALUMNOS Y NUEVOS INSCRIPTOS POR DEPENDENCIAS, SEGUN CARRERA Y SEXO. AÑO 1981

| AREAS - Carreras                                                                                                                                                                                                                       |                                                          | TOTAL ALUMNOS<br>TOTAL Varones                         |                              | INSCRIPTOS<br>Varones                     |
|----------------------------------------------------------------------------------------------------------------------------------------------------------------------------------------------------------------------------------------|----------------------------------------------------------|--------------------------------------------------------|------------------------------|-------------------------------------------|
| TOTAL UNIVERSIDAD                                                                                                                                                                                                                      | 33.927                                                   | 17.987                                                 |                              |                                           |
| AREA CIENCIAS BASICAS Y TECNOLOGICAS                                                                                                                                                                                                   | 11.642                                                   | 7.996                                                  | 2.040                        |                                           |
| FAC. DE ARQUITECTURA                                                                                                                                                                                                                   | 1.850                                                    |                                                        |                              |                                           |
| FAC. DE C. EXACTAS, FISICAS Y NATURALES<br>Ciencias Exactas                                                                                                                                                                            | 6.662                                                    |                                                        | 1.211                        |                                           |
| Ing. Civil<br>Ing. Mecánica Electricista<br>Ing. Electricista Electrónica<br>Ing. Mecánica Aeronáutica<br>Ing. Agrimensor<br>Ciencias Geológicas<br>Ciencias Biológicas<br>Prof. en Ciencias Biológicas<br>Inst. Técnico Universitario | 2.218<br>755<br>1.693<br>224<br>148<br>334<br>424<br>115 | 1.907<br>745<br>1.594<br>215<br>125<br>255<br>133<br>6 | 107<br>302<br>61<br>13<br>33 | 351<br>105<br>293<br>57<br>11<br>27<br>22 |
| Técnico Químico Industrial<br>Técnico Constructor<br>Técnico Mecánico Electricista<br>Técnico Vial<br>FAC. DE CIENCIAS QUIMICAS                                                                                                        | 360<br>250<br>90<br>51                                   | 160<br>206<br>90<br>43                                 | 37                           | 42<br>58<br>37<br>19                      |
| Ciclo Básico<br>Lic. en Química<br>Lic. en Química Farmacéutica<br>Lic. en Bioquímica Clínica<br>Lic. en Química Orgánica<br>Lic. en Química Biológica<br>Lic. en Físico-Química                                                       | 1.520<br>560<br>2<br>200<br>714<br>18<br>14              | 325<br>132<br>1<br>42<br>131<br>9<br>6                 | 197<br>197<br><br><br>       | 41 41                                     |
| INST. DE MATEMATICA, ASTRONOMIA Y FISICA                                                                                                                                                                                               | 12<br>295                                                | 4<br>161                                               | 130                          | -                                         |
| Lic. en Matemática<br>Lic. en Astronomía<br>Lic. en Física                                                                                                                                                                             | 97<br>38<br>160                                          | 35<br>18<br>108                                        | 138<br>52<br>16<br>70        | 62<br>14<br>9<br>39                       |
| FAC. DE CIENCIAS AGROPECUARIAS                                                                                                                                                                                                         | 1.315                                                    | 996                                                    | 234                          | 177                                       |