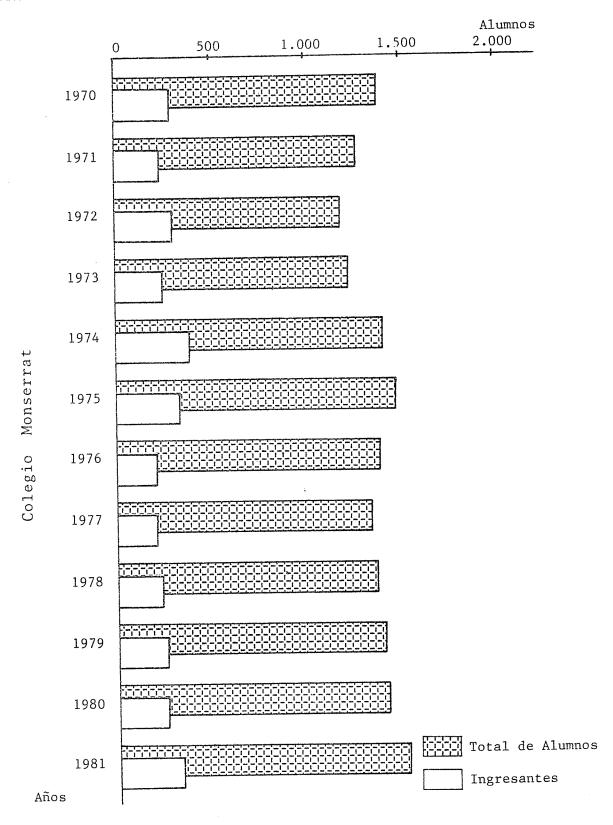

| 147     | 108                       | 108                  | 78    | 39                 |
| 1978 | 279                                                                                                            | 208     | 132                       | 132                  | 147   | 76                 |
| 1979 | 354                                                                                                            | 264     | 172                       | 172                  | 182   | 92                 |
| 1980 | 305                                                                                                            | 228     | 139                       | 139                  | 166   | 89                 |

# 4 ALUMNOS Y EGRESADOS DE NIVELES MEDIO Y TERCIARIO



GRAFICO 1. TOTAL DE ALUMNOS E INGRESANTES DE NIVEL MEDIO POR ESTABLECIMIENTO, SEGUN SEXO. PERIODO 1971-1981



- 4 ALUMNOS Y EGRESADOS DE NIVELES MEDIO Y TERCIARIO
- D TOTAL DE ALUMNOS Y NUEVOS INSCRIPTOS DE NIVEL TERCIARIO POR ESTABLECIMIENTO, SEGUN CARRERA Y SEXO. AÑO 1981

| COLEGIOS - Carreras                                                     | TOTAL<br>Total | ALUMNOS<br>Alumnos | NUEVOS<br>Total | S INSCRIP.<br>Alumnos |
|-------------------------------------------------------------------------|----------------|--------------------|-----------------|-----------------------|
| TOTAL DE ALUMNOS                                                        | 657            | 257                | 395             | 148                   |
| COLEGIO NACIONAL DE MONSERRAT