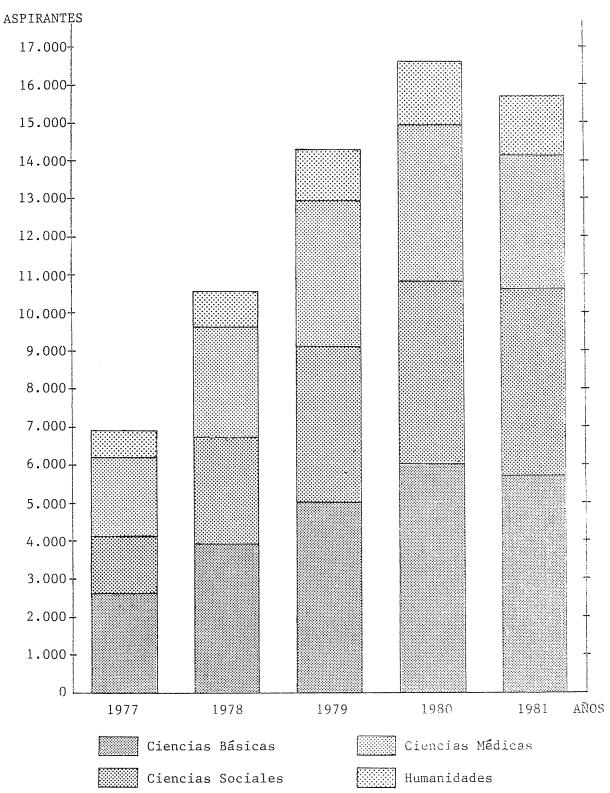

16

GRAFICO 2. ASPIRANTES POR AREAS DE ESTUDIO. PERIODO 1977-1981

- 1 ASPIRANTES A INGRESO
- C ASPIRANTES CLASIFICADOS EN INGRESO DIRECTO Y CONCURSANTES POR RESULTADO FINAL, SEGUN TIPO DE ESCUELA SECUNDARIA. TOTAL DE LA U.N.C. AÑO 1981

# B ASPIRANTES POR DEPENDENCIAS SEGUN AREAS DE ESTUDIO. PERIODO 1977-1981

| AREAS                                                                           | 1977                     | 1978                      | 1979                       | 1980                         | 1981                       |
|---------------------------------------------------------------------------------|--------------------------|---------------------------|----------------------------|------------------------------|----------------------------|
| TOTAL UNIVERSIDAD                                                               | 6.901                    | 10.545                    | 14.291                     | 16.573                       | 15.700                     |
| AREA C. BASICAS Y TECNOLOGICAS                                                  | 2.644                    | 3.905                     | 5.025                      | 6.019                        | 5.676                      |
| FAC. DE ARQUITECTURA                                                            | 454                      | 747                       | 967                        | 1.122                        | 1.052                      |
| FAC. DE C. EXACTAS, FISICAS Y NAT.                                              | 1.243                    | 1.814                     | 2.492                      | 3.048                        | 2.865                      |
| Ciencias Exactas<br>Inst. Técnico Universitario                                 | 1.130<br>113             | 1.626<br>188              | 2.196<br>296               | 2.562<br>486                 | 2.489<br>376               |
| FAC. DE CIENCIAS QUIMICAS                                                       | 604                      | 799                       | 1.036                      | 1.232                        | 1.174                      |
| INST. DE MAT., ASTRON. Y FISICA                                                 | 87                       | 101                       | 162                        | 175                          | 185                        |
| FAC. DE CIENCIAS AGROPECUARIAS                                                  | 256                      | 444                       | 368                        | 442                          | 400                        |
| AREA CIENCIAS SOCIALES                                                          | 1.472                    | 2.777                     | 4.102                      | 4.817                        | 4.924                      |
| FAC. DE DERECHO Y C. SOCIALES                                                   | 709                      | 1.506                     | 2.286                      | 2.649                        | 2.725                      |
| Derecho<br>Servicio Social                                                      | 677<br>32                | 1.323<br>70               | 1.893<br>77<br>316         | 2.089<br>162<br>398          | 2.292<br>105<br>328        |
| Ciencias de la Información<br>FAC. DE CIENCIAS ECONOMICAS                       | 763                      | <i>113</i><br>1.271       | 1.816                      | 2.168                        | 2.199                      |
| AREA CIENCIAS MEDICAS                                                           | 2.106                    | 2.974                     | 3.825                      | 4.076                        | 3.541                      |
| FAC. DE CIENCIAS MEDICAS                                                        | 1.889                    | 2.672                     | 3.451                      | 3.620                        | 3.064                      |
| Medicina<br>Auxiliares de la Medicina<br>Enfermería<br>Nutricionistas-Dietistas | 1.307<br>473<br>58<br>51 | 1.835<br>612<br>98<br>127 | 2.121<br>940<br>204<br>186 | 2.135<br>1.124<br>169<br>192 | 2.004<br>811<br>127<br>122 |
| FAC. DE ODONTOLOGIA                                                             | 217                      | 302                       | 374                        | 456                          | 477                        |
| AREA HUMANIDADES                                                                | 679                      | 889                       | 1.339                      | 1.661                        | 1.559                      |
| FAC. DE FILOSOFIA Y HUMANIDADES                                                 | 298                      | 543                       | 789                        | 1.046                        | 987                        |
| ESC. SUPERIOR DE LENGUAS                                                        | 381                      | 346                       | 550                        | 615                          | 572                        |