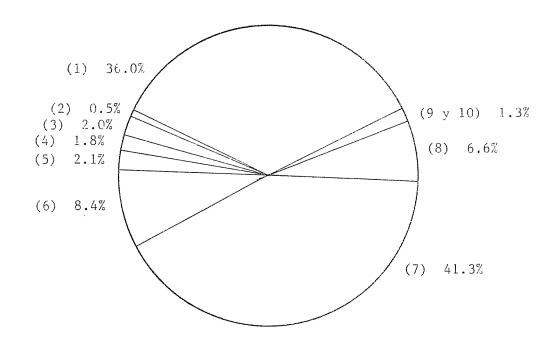

E ASPIRANTES CLASIFICADOS EN INGRESO DIRECTO Y CONCURSANTES POR RESULTADO FINAL, SEGUN TITULO DE NIVEL MEDIO. TOTAL DE LA U.N.C. AÑO 1981

| TITULO OBTENIDO                     | TOTAL  | Apro-<br>bados | Apla-<br>zados | Ausen<br>tes | Ingreso<br>Directo |
|-------------------------------------|--------|----------------|----------------|--------------|--------------------|
| TOTAL UNIVERSIDAD                   | 15.700 | 8.133          | 2.999          | 4.168        | 400                |
| Bachiller (1)                       | 5.660  | 2.893          | 1.053          | 1.565        | 149                |
| Bachiller Agrotécnico (2)           | 75     | 35             | 18             | 22           |                    |
| Bachiller en C. Biológicas (3)      | 316    | 209            | 41             | 62           | ۷,                 |
| Bachiller en C. Físico-Matem. (4)   | 284    | 192            | 31             | 60           | 1                  |
| Bachiller en Letras (5)             | 325    | 195            | 41             | 67           | 22                 |
| Bachiller Doc. o Maestro Normal (6) | 1.322  | 763            | 190            | 344          | 25                 |
| Bachiller Com. o P. Mercantil (7)   | 6.496  | 3.284          | 1.384          | 1,647        | 181                |
| Técnico (8)                         | 1.029  | 450            | 218            | 356          | 5                  |
| Otro (9)                            | 166    | 96             | 23             | 34           | 13                 |
| Sin específicar (10)                | 27     | 16             | -              | 11           | -                  |