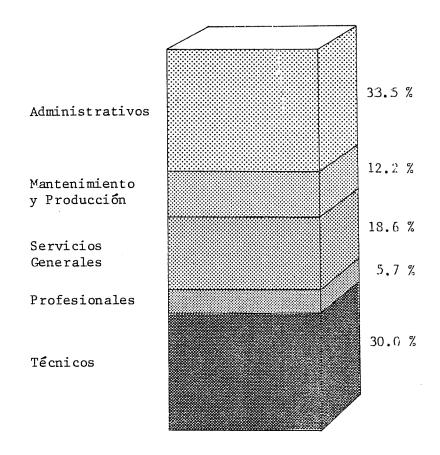

| 14  | 18  | 8     |
| Direc. de As. Estudiantiles      | 91    | 40    | 6                      | 7   | 19  | 19    |
| Direc. de Construcciones         | 212   | 19    | 156                    | 5   | -   | 32    |
| Direc. de Publicaciones          | 87    | 16    | 1                      | 3   | -   | 67    |
| Direc. Gral. de Administración   | 105   | 92    | 3                      | 7   | 2   | 1     |
| Otras Unidades de Administración | 81    | 12    | 25                     | 38  | -   | 6     |
| Hospital Nacional de Clínicas    | 666   | 117   | 100                    | 128 | 33  | 288   |
| Hosp. Nac. de Maternidad y Neon. | 401   | 89    | 39                     | 61  | 60  | 152   |

GRAFICO 2. PERSONAL NO DOCENTE POR CATEGORIAS. AÑO 1981 (en porcentajes)



CAPITULO 6 GASTOS Y RECURSOS FINANCIEROS

•

#### CAPITULO 6. GASTOS Y RECURSOS FINANCIEROS

- A. Gastos ejecutados por dependencias. Año 1980
- B. Gastos ejecutados por programas, Año 1980
   Gráfico 1. Gastos ejecutados por programas. Año 1980 (en porcentajes)
   Gráfico 2. Gastos ejecutados según el objeto de las erogaciones. Año 1980
- C. Gastos ejecutados según el objeto de las erogaciones. Período 1971-1980 (en porcentajes) Gráfico 3. Relación entre erogaciones corrientes y de capital. Período 1971-1980
- D. Evolución de los gastos corrientes por alumno, según el objeto de las erogaciones. Período 1970-1980

Gráfico 4. Evolución de las erogaciones corrientes, Total de Alumnos y su relación. Período 1970-1980 (año base : 1970 = 100)

•

**1** 

## A GASTOS EJECUTADOS POR DEPENDENCIA