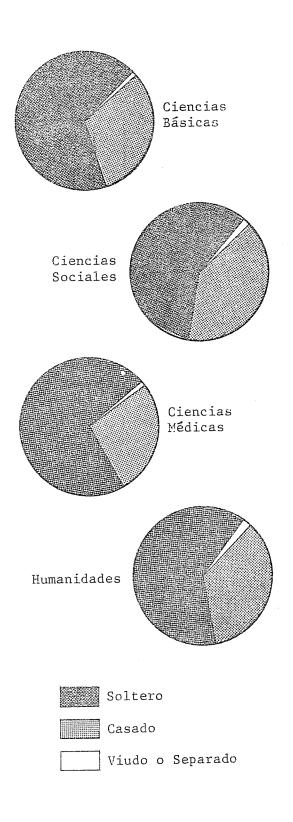

#### CAPITULO 2. ALUMNOS UNIVERSITARIOS

- A. Total de Alumnos y Nuevos Inscriptos por dependencias, según carrera y sexo. Año 1981
- B. Total de Alumnos por dependencias, según áreas de estudio. Período 1972-1981
- C. Nuevos Inscriptos por dependencias, según áreas de estudio. Período 1972-1981 Gráfico 1. Evolución del Total de Alumnos y Nuevos Inscriptos.Período 1972-1981 Gráfico 2. Evolución del Total de Alumnos por áreas de estudio.Período 1972-1981
- D. Total de Alumnos y Nuevos Inscriptos por dependencias, según lugar de residencia estable y sexo. Año 1981
  Gráfico 3. Total de Alumnos con residencia estable en Argentina, según provincia de procedencia. Año 1981
  Gráfico 4. Total de Alumnos con residencia estable en la provincia de Córdoba, según departamento de procedencia. Año 1981
- E. Total de Alumnos por dependencias, según estado civil. Año 1981
   Gráfico 5. Total de Alumnos por áreas de estudio, según estado civil. Año 1981 (en porcentajes)
- F. Total de Alumnos por áreas de estudio, según edad y sexo. Año 1981
- G. Total de Alumnos por dependencias, según áreas de estudio y situación de trabajo. Año 1981