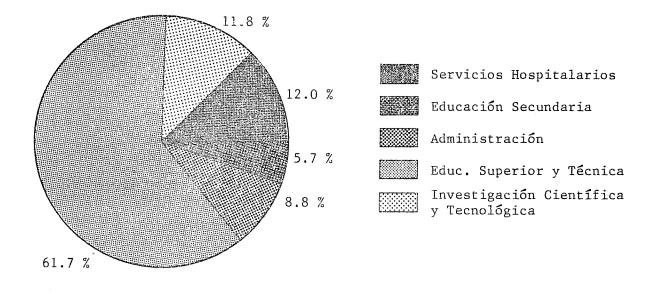

#### CAPITULO 2. ALUMNOS UNIVERSITARIOS

- A. Total de Alumnos y Nuevos Inscriptos por dependencias, según carrera y sexo. Año 1981
- B. Total de Alumnos por dependencias, según áreas de estudio. Período 1972-1981
- C. Nuevos Inscriptos por dependencias, según áreas de estudio. Período 1972-1981 Gráfico 1. Evolución del Total de Alumnos y Nuevos Inscriptos.Período 1972-1981 Gráfico 2. Evolución del Total de Alumnos por áreas de estudio.Período 1972-1981
- D. Total de Alumnos y Nuevos Inscriptos por dependencias, según lugar de residencia estable y sexo. Año 1981
  Gráfico 3. Total de Alumnos con residencia estable en Argentina, según provincia de procedencia. Año 1981
  Gráfico 4. Total de Alumnos con residencia estable en la provincia de Córdoba, según departamento de procedencia. Año 1981
- E. Total de Alumnos por dependencias, según estado civil. Año 1981
   Gráfico 5. Total de Alumnos por áreas de estudio, según estado civil. Año 1981 (en porcentajes)
- F. Total de Alumnos por áreas de estudio, según edad y sexo. Año 1981
- G. Total de Alumnos por dependencias, según áreas de estudio y situación de trabajo. Año 1981

Gráfico 6. Total de Alumnos por áreas de estudio, según situación de trabajo. Año 1981

•