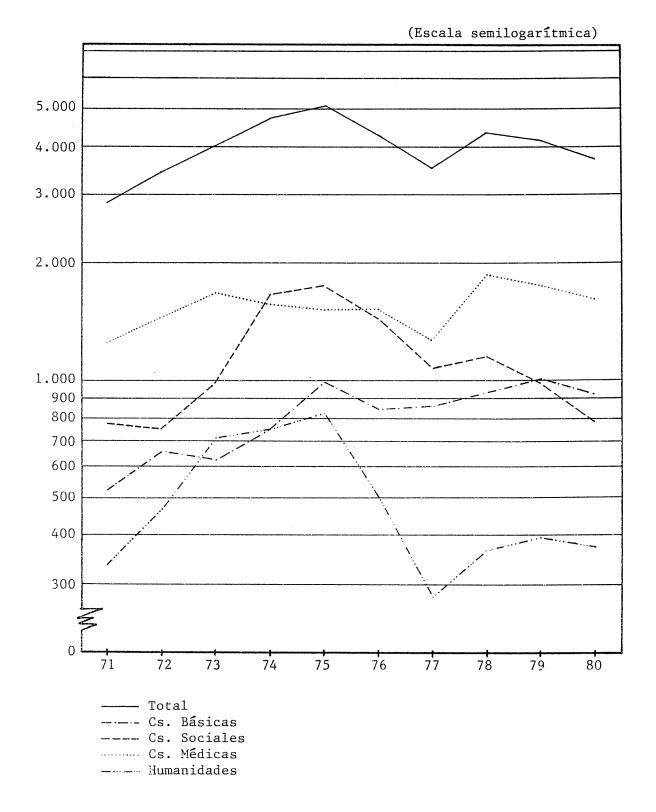

C NUEVOS INSCRIPTOS POR DEPENDENCIAS, SEGUN AREAS DE ESTUDIO. PERIODO 1972-1981

GRAFICO 1. EVOLUCION DEL TOTAL DE ALUMNOS Y NUEVOS INSCRIPTOS. PERIODO 1972-1981

Total de Alumnos Nuevos Inscriptos

GRAFICO 2. EVOLUCION DEL TOTAL DE ALUMNOS POR AREAS DE ESTUDIO, PERIODO 1972-1981