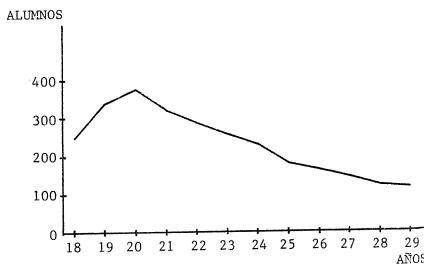

#### CAPITULO 2. ALUMNOS UNIVERSITARIOS

- A. Total de Alumnos y Nuevos Inscriptos por dependencias, según carrera y sexo. Año 1981
- B. Total de Alumnos por dependencias, según áreas de estudio. Período 1972-1981
- C. Nuevos Inscriptos por dependencias, según áreas de estudio. Período 1972-1981 Gráfico 1. Evolución del Total de Alumnos y Nuevos Inscriptos.Período 1972-1981 Gráfico 2. Evolución del Total de Alumnos por áreas de estudio.Período 1972-1981
- D. Total de Alumnos y Nuevos Inscriptos por dependencias, según lugar de residencia estable y sexo. Año 1981
  Gráfico 3. Total de Alumnos con residencia estable en Argentina, según provincia de procedencia. Año 1981
  Gráfico 4. Total de Alumnos con residencia estable en la provincia de Córdoba, según departamento de procedencia. Año 1981
- E. Total de Alumnos por dependencias, según estado civil. Año 1981
   Gráfico 5. Total de Alumnos por áreas de estudio, según estado civil. Año 1981 (en porcentajes)
- F. Total de Alumnos por áreas de estudio, según edad y sexo. Año 1981
- G. Total de Alumnos por dependencias, según áreas de estudio y situación de trabajo. Año 1981