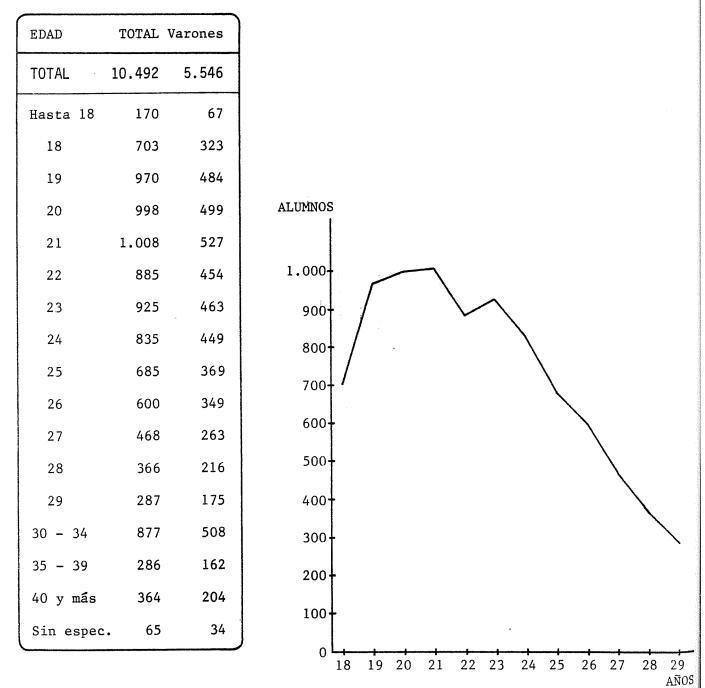

| AREAS - Carreras                                                             | TOTAL                      | ALUMNOS                    | NUEVOS        | INSCRIPTOS |
|------------------------------------------------------------------------------|----------------------------|----------------------------|---------------|------------|
| AREAD - Carreras                                                             | TOTAL                      | Varones                    | TOTAL         | Varones    |
| AREA CIENCIAS SOCIALES                                                       | 10.492                     | 5.546                      | 1.542         | 809        |
| FAC. DE DERECHO Y CIENCIAS SOCIALES                                          | 5.317                      | 2.451                      | 740           | 329        |
| Derecho                                                                      |                            |                            |               |            |
| Abogacía                                                                     | 4.529                      | 2.226                      | 589           | 286        |
| Esc. de Servicio Social                                                      |                            |                            |               |            |
| Lic. en Servicio Social<br>Asistente Social                                  | 230                        | 23                         | 72            | 11         |
| Esc. de Ciencias de la Información                                           |                            |                            |               |            |
| Lic. en Ciencias de la Información<br>Lic. en Comunicación Social            | 326<br>230                 | 108<br>94                  | <br>79        | 32         |
| FAC. DE CIENCIAS ECONOMICAS                                                  | 5.175                      | 3.095                      | 802           | 480        |
| Ciclo Básico<br>Contador Público<br>Lic. en Contabilidad<br>Lic. en Economía | 1.751<br>3.274<br>23<br>91 | 1.067<br>1.924<br>14<br>64 | 797<br>4<br>1 | 2          |
| Lic. en Administración                                                       | 36                         | 26                         |               |            |
| AREA CIENCIAS MEDICAS                                                        | 8.297                      | 3,883                      | 914           | 374        |
| FAC. DE CIENCIAS MEDICAS                                                     | 7.269                      | 3.507                      | 700           | 291        |
| Medicina                                                                     |                            |                            |               |            |
| Medicina                                                                     | 6.138                      | 3.382                      | 399           | 240        |
| Auxiliares de la Medicina                                                    |                            |                            |               |            |
| Fisioterapeuta                                                               | 263                        | 31                         | 45            |            |
| Técnico en Laboratorio<br>Técnico en Radiología                              | 139<br>94                  | 22<br>38                   | 39<br>25      |            |
| Fonoaudiología                                                               | 110                        | 2                          | 38            |            |
| Esc. de Enfermería                                                           |                            |                            |               |            |
| Lic. en Enfermería                                                           | 309                        | 28                         | 102           | 20         |
| Esc. de Nutricionistas-Dietistas                                             |                            |                            |               |            |
| Nutricionistas-Dietistas                                                     | 216                        | 4                          | 52            |            |
| FAC. DE ODONTOLOGIA                                                          | 1.028                      | 376                        | 214           | 83         |