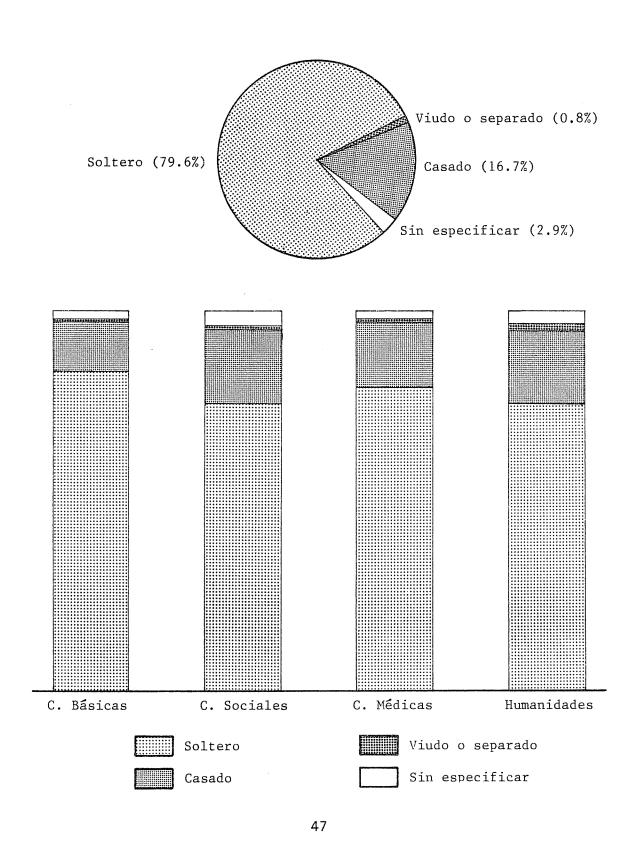

#### CAPITULO 2. ALUMNOS UNIVERSITARIOS

- A. Total de Alumnos y Nuevos Inscriptos por dependencias, según carrera y sexo. Año 1981
- B. Total de Alumnos por dependencias, según áreas de estudio. Período 1972-1981
- C. Nuevos Inscriptos por dependencias, según áreas de estudio. Período 1972-1981 Gráfico 1. Evolución del Total de Alumnos y Nuevos Inscriptos.Período 1972-1981 Gráfico 2. Evolución del Total de Alumnos por áreas de estudio.Período 1972-1981
- D. Total de Alumnos y Nuevos Inscriptos por dependencias, según lugar de residencia estable y sexo. Año 1981
  Gráfico 3. Total de Alumnos con residencia estable en Argentina, según provincia de procedencia. Año 1981
  Gráfico 4. Total de Alumnos con residencia estable en la provincia de Córdoba, según departamento de procedencia. Año 1981
- E. Total de Alumnos por dependencias, según estado civil. Año 1981
   Gráfico 5. Total de Alumnos por áreas de estudio, según estado civil. Año 1981 (en porcentajes)
- F. Total de Alumnos por áreas de estudio, según edad y sexo. Año 1981
- G. Total de Alumnos por dependencias, según áreas de estudio y situación de trabajo. Año 1981