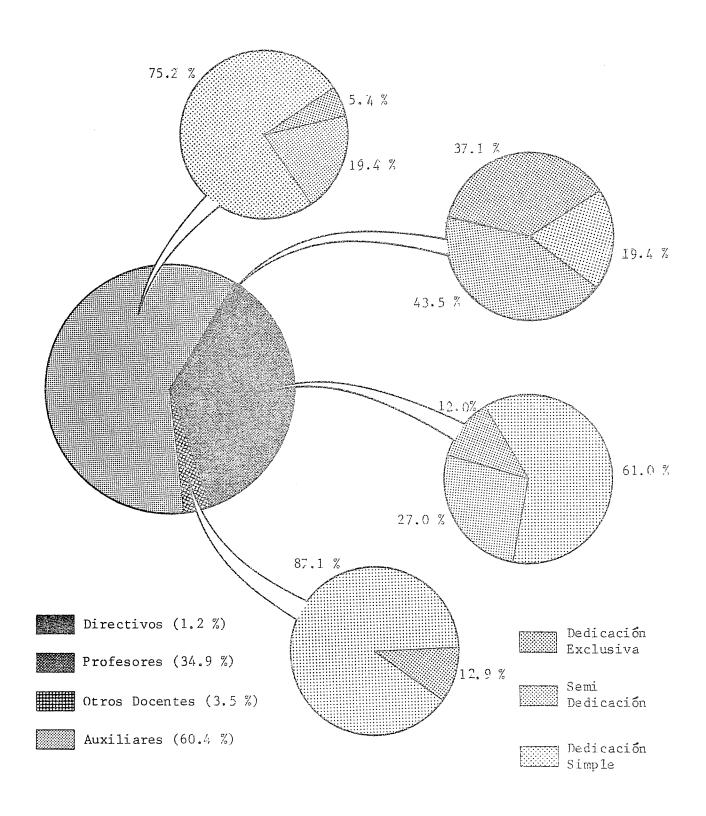

(2) Secretario de Universidad, Facultad, Escuela Superior y de la.
- (3) Vicedirector, Regente y Subregente de 1a.
- (4) Profesor de Tiempo Completo, de Centro Deportivo, de Escuela Superior; Profesor Jefe de Trabajos Prácticos; Jefe de Departamento y de Gabinete Psicopedagógico.
- (5) Ayudante de la. y 2a.; Ayudante de Clase Práctica y de Trabajos Prácticos; Maestro Ayudante de Enseñanza Práctica y de Taller; Auxiliar Docente de la. y 2a.; Ayudante Técnico de Trabajos Prácticos y de Centro Deportivo.
- (6) Ayudante alumno Clase A y B.
- (7) Preceptor; Jefe de Preceptor de la. y de Escuela Superior.
- (8) Asesor Pedagógico; Bibliotecario Colegio Monserrat y Escuela de Lenguas; Gabinetista Psicopedagógico.

GRAFICO 1. PERSONAL DOCENTE POR CATEGORIA Y DEDICACION, AÑO 1981 (en porcentajes)



# C PERSONAL NO DOCENTE POR DEPENDENCIA. PERIODO 1976-1981

| DEPENDENCIAS                         | 1976  | 1977  | 1978  | 1979  | 1980  | 1981  |
|--------------------------------------|-------|-------|-------|-------|-------|-------|
| TOTAL UNIVERSIDAD                    | 3.741 | 3.740 | 3.604 | 3.429 | 3.492 | 3.492 |
| Fac. de Arquitectura y Urbanismo     | 102   | 95    | 97    | 98    | 97    | 99    |
| Fac. de Derecho y C. Sociales        | 94    | 107   | 104   | 94    | 103   | 106   |
| Fac. de Ciencias Económicas          | 88    | 96    | 98    | 91    | 93    | 97    |
| Fac. de C. Exactas, Físicas y Natur. | 173   | 171   | 174   | 160   | 168   | 168   |
| Fac. de Ciencias Médicas             | 496   | 501   | 464   | 445   | 460   | 448   |
| Fac. de Filosofía y Huma