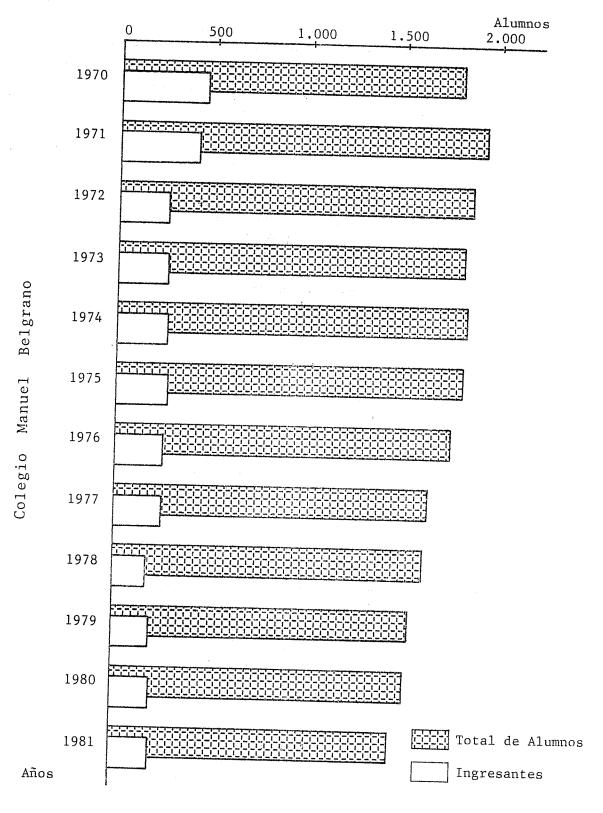

C NUEVOS INSCRIPTOS POR DEPENDENCIAS, SEGUN AREAS DE ESTUDIO. PERIODO 1972-1981

GRAFICO 1. EVOLUCION DEL TOTAL DE ALUMNOS Y NUEVOS INSCRIPTOS. PERIODO 1972-1981

Total de Alumnos Nuevos Inscriptos

GRAFICO 2. EVOLUCION DEL TOTAL DE ALUMNOS POR AREAS DE ESTUDIO, PERIODO 1972-1981