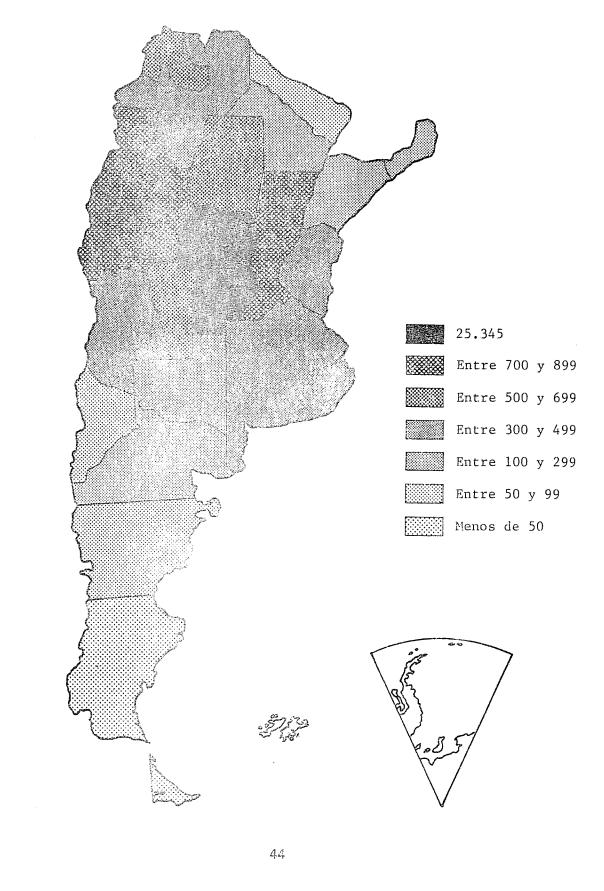

#### CAPITULO 2. ALUMNOS UNIVERSITARIOS

- A. Total de Alumnos y Nuevos Inscriptos por dependencias, según carrera y sexo. Año 1981
- B. Total de Alumnos por dependencias, según áreas de estudio. Período 1972-1981
- C. Nuevos Inscriptos por dependencias, según áreas de estudio. Período 1972-1981 Gráfico 1. Evolución del Total de Alumnos y Nuevos Inscriptos.Período 1972-1981 Gráfico 2. Evolución del Total de Alumnos por áreas de estudio.Período 1972-1981
- D. Total de Alumnos y Nuevos Inscriptos por dependencias, según lugar de residencia estable y sexo. Año 1981
  Gráfico 3. Total de Alumnos con residencia estable en Argentina, según provincia de procedencia. Año 1981
  Gráfico 4. Total de Alumnos con residencia estable en la provincia de Córdoba, según departamento de procedencia. Año 1981
- E. Total de Alumnos por dependencias, según estado civil. Año 1981
   Gráfico 5. Total de Alumnos por áreas de estudio, según estado civil. Año 1981 (en porcentajes)
- F. Total de Alumnos por áreas de estudio, según edad y sexo. Año 1981
- G. Total de Alumnos por dependencias, según áreas de estudio y situación de trabajo. Año 1981

- 2 ALUMNOS UNIVERSITARIOS
- [] TOTAL DE ALUMNOS Y NUEVOS INSCRIPTOS POR DEPENDENCIAS, SEGUN LUGAR DE RESIDENCI/ ESTABLE Y SEXO. AÑO 1981

| RESIDENCIA ESTABLE | TOTAL DE ALUMNOS NUEVOS IN |         |         |       | VOS INSCR | SCRIPTOS |  |
|--------------------|----------------------------|---------|---------|-------|-----------|----------|--|
|                    | Total                      | Varones | Mujeres | Total | Varones   | Mujeres  |  |
| TOTAL UNIVERSIDAD  | 33.927                     | 17.987  | 15.940  | 5.170 | 2.736     | 2.434    |  |
| Córdoba - Capital  | 17.036                     | 8.461   | 8.575   | 2.801 | 1.425     | 1.376    |  |
| Córdoba - Interior | 8.306                      | 4.407   | 3.899   | 1.347 | 720       | 627      |  |
| Otras Provincias   | 7.588                      | 4.393   | 3.195   | 975   | 563       | 412      |  |
| Otros Países       | 682                        | 537     | 145     | 36    | 21        | 15       |  |
| Sin especificar    | 315                        | 189     | 126     | 11    | 7         | 4        |  |