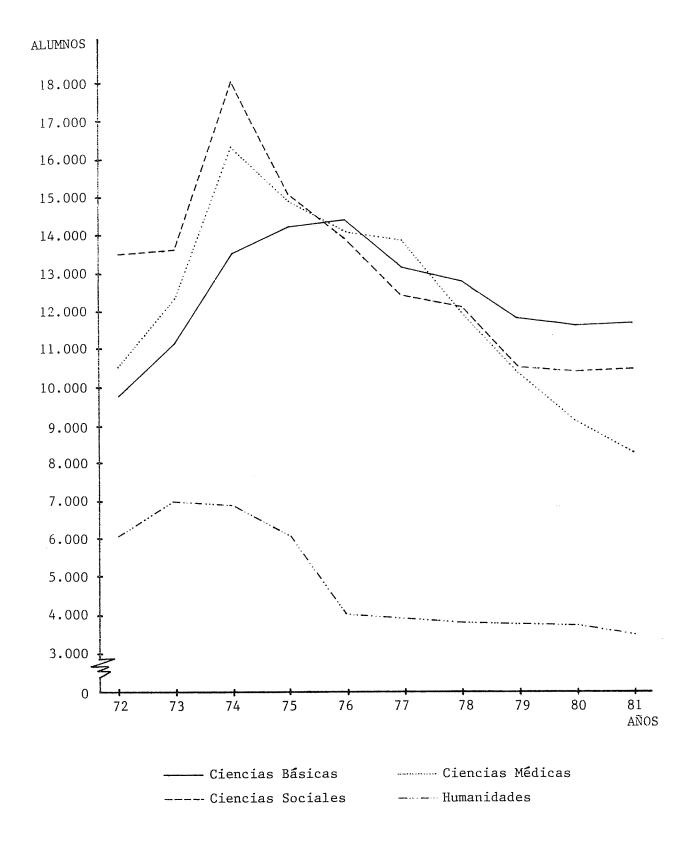

#### CAPITULO 2. ALUMNOS UNIVERSITARIOS

- A. Total de Alumnos y Nuevos Inscriptos por dependencias, según carrera y sexo. Año 1981
- B. Total de Alumnos por dependencias, según áreas de estudio. Período 1972-1981
- C. Nuevos Inscriptos por dependencias, según áreas de estudio. Período 1972-1981 Gráfico 1. Evolución del Total de Alumnos y Nuevos Inscriptos.Período 1972-1981 Gráfico 2. Evolución del Total de Alumnos por áreas de estudio.Período 1972-1981
- D. Total de Alumnos y Nuevos Inscriptos por dependencias, según lugar de residencia estable y sexo. Año 1981
  Gráfico 3. Total de Alumnos con residencia estable en Argentina, según provincia de procedencia. Año 1981
  Gráfico 4. Total de Alumnos con residencia estable en la provincia de Córdoba, según departamento de procedencia. Año 1981
- E. Total de Alumnos por dependencias, según estado civil. Año 1981
   Gráfico 5. Total de Alumnos por áreas de estudio, según estado civil. Año 1981 (en porcentajes)
- F. Total de Alumnos por áreas de estudio, según edad y sexo. Año 1981
- G. Total de Alumnos por dependencias, según áreas de estudio y situación de trabajo. Año 1981

C NUEVOS INSCRIPTOS POR DEPENDENCIAS, SEGUN AREAS DE ESTUDIO. PERIODO 1972-1981

GRAFICO 1. EVOLUCION DEL TOTAL DE ALUMNOS Y NUEVOS INSCRIPTOS. PERIODO 1972-1981

Total de Alumnos Nuevos Inscriptos

GRAFICO 2. EVOLUCION DEL TOTAL DE ALUMNOS POR AREAS DE ESTUDIO, PERIODO 1972-1981