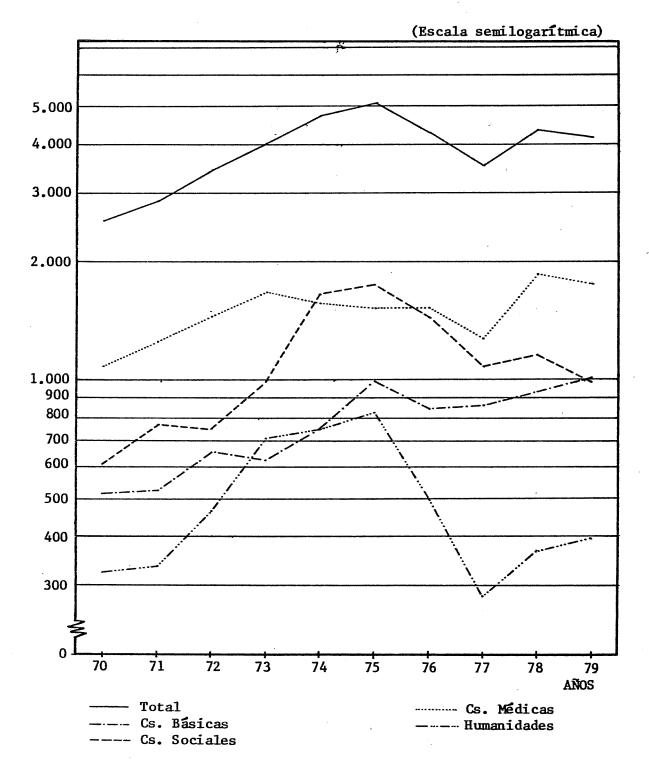

|
|                   | -                        | 18                     | 17                      | 110                     |                        |                          |
| 39                | 371                      | 281                    | 500                     | 814                     | 748                    | 709                      |
| 25                | 254                      | 152                    | 359                     | 611                     | 515                    | 531                      |
| 13                | 117                      | 129                    | 141                     | 203                     | 233                    | 178                      |

GRAFICO 1. EVOLUCION DE LOS EGRESADOS SEGUN AREAS DE ESTUDIO.PERIODO 1970-1979



- 94 -

### C EGRESADOS POR AREAS DE ESTUDIO, SEGUN LUGAR DONDE PIENSAN RADICARSE. AÑO 1979

| AREAS                                           | TOTAL     |           | Cordoba<br>Interior |         |             | Sin<br>espec. |
|-------------------------------------------------|-----------|-----------|---------------------|---------|-------------|---------------|
| TOTAL UNIVERSIDAD                               | 4.167     | 2.748     | 465                 | 769     | 75          | 110           |
| AREA C. BASICAS Y TECNOLOGICAS                  | 1.018     | 665       | 133                 | 167     | 15          | 38            |
| FAC. DE ARQUITECTURA                            | 232       | 164       | 31                  | 31      | 5           | 1             |
| FAC. DE C. EX