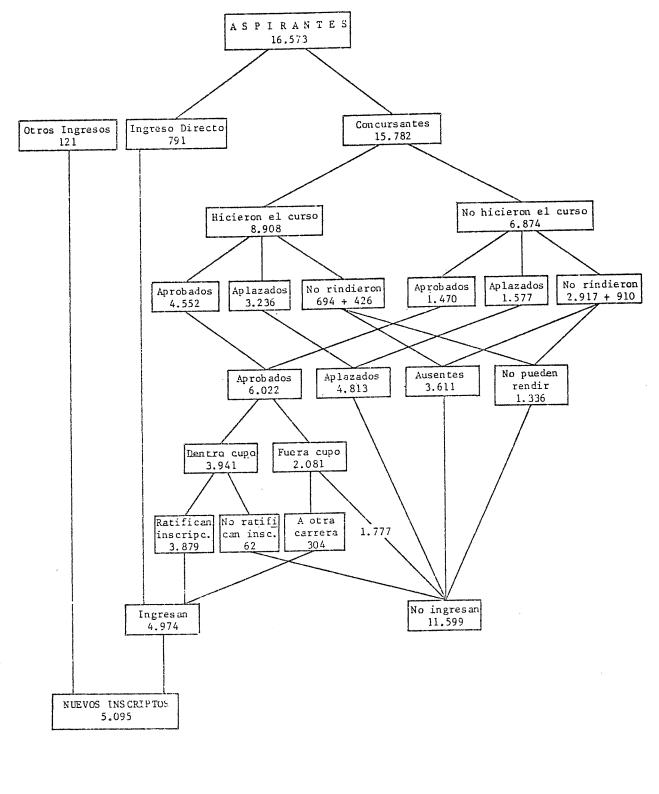

# 2 ASPIRANTES A INGRESO

-

A ASPIRANTES POR DEPENDENCIAS, SEGUN CARRERA Y SEXO. AÑO 1980

| AREAS - Carreras                                                                                                                  | TOTAL                  | Varones                  | Mujeres            |
|-----------------------------------------------------------------------------------------------------------------------------------|------------------------|--------------------------|--------------------|
| TOTAL UNIVERSIDAD                                                                                                                 | 16.573                 | 8.470                    | 8.103              |
| AREA CIENCIAS BASICAS Y TECNOLOGICAS                                                                                              | 6.019                  | 3.954                    | 2.065              |
| FAC. DE ARQUITECTURA                                                                                                              | 1.122                  | 677                      | 445                |
| FAC. DE C. EXACTAS, FISICAS Y NATUR.                                                                                              | 3.048                  | 2.505                    | 543                |
| Ingenierías<br>Geología<br>Biología                                                                                               | 2.116<br>151<br>295    | 1.951<br>116<br>71       | 165<br>35<br>224   |
| INST. TECNICO UNIVERSITARIO<br>Técnico Químico Industrial<br>Técnico Constructor<br>Técnico Mecánico Electricista<br>Técnico Vial | 184<br>207<br>66<br>29 | 102<br>177 5<br>65<br>23 | 82<br>30<br>1<br>6 |
| FAC. DE CIENCIAS QUIMICAS                                                                                                         | 1.232                  | 314                      | 918                |
| INST. DE MATEMATICA, ASTRON. Y FISICA<br>FAC. DE CIENCIAS AGROPECUARIAS                                                           | 175<br>442             | 94<br>364                | 81<br>78           |
| AREA CIENCIAS SOCIALES                                                                                                            | 4.817                  | 2.591                    | 2.226              |
| FAC. DE DERECHO Y CIENCIAS SOCIALES<br>Abogacía                                                                                   | 2.649<br>2.089         | 1.288<br>1.089           | 1.361<br>1.000     |
| ESC. DE SERVICIO SOCIAL<br>Lic. en Servicio Social                                                                                | 162                    | 8                        | 154                |
| ESC. DE CIENCIAS DE LA INFORMACION<br>Lic. en Comunicación Social<br>FAC. DE CIENCIAS ECONOMICAS                                  | 398<br>2.168           | 191<br>1.303             | 207<br>865         |

### GRAFICO 2. ASPIRANTES POR AREAS DE ESTUDIO. PERIODO 1977-1980

- 37 -

C ASPIRANTES CLASIFICADOS EN INGRESO DIRECTO Y CONCURSANTES POR RESULTADO FINAL, SEGUN TIPO DE ESCUELA SECUNDARIA. AÑO 1980

| TIPO DE ESCUELA            | TOTAL  | Apro <del>-</del><br>bados | Apla-<br>zados | Ause <u>n</u><br>tes | Ingreso<br>Directo | No<br>rinden |
|----------------------------|--------|----------------------------|----------------|----------------------|--------------------|--------------|
| TOTAL UNIVERSIDAD          | 16.573 | 6.022                      | 4.813          | 3.611                | 791                | 1.336        |
| Dependiente de la Univ.(1) | 666    | 103                        | 57             | 69                   | 396                | 41           |
| Nacional (2)               | 5.968  | 2.205                      | 1.745          | 1.388                | 181                | 449          |
| Provincial o Municipal (3) | 2.449  | 768                        | 847            | 5 39                 | 30                 | 265          |
| Privada religiosa (4)      | 4.756  | 2.016                      | 1.330          | 1.005                | 70                 | 335          |
| Privada no religiosa (5)   | 2.071  | 712                        | 713            | 494                  | 16                 | 136          |
| Instituto Militar (6)      | 221    | 94                         | 39             | 43                   | 9                  | 36           |
| Seminario (7)              | 16     | 5                          | 8              | 1                    | -                  | 2            |
| Extranjero (8)             | 48     | 11                         | 5              | 12                   | 19                 | 1            |
| Otro (9)                   | 34     | 6                          | 11             | 11                   | 5                  | 1            |
| Sin especificar (10)       | 344    | 102                        | 58             | 49                   | 65                 | 70           |