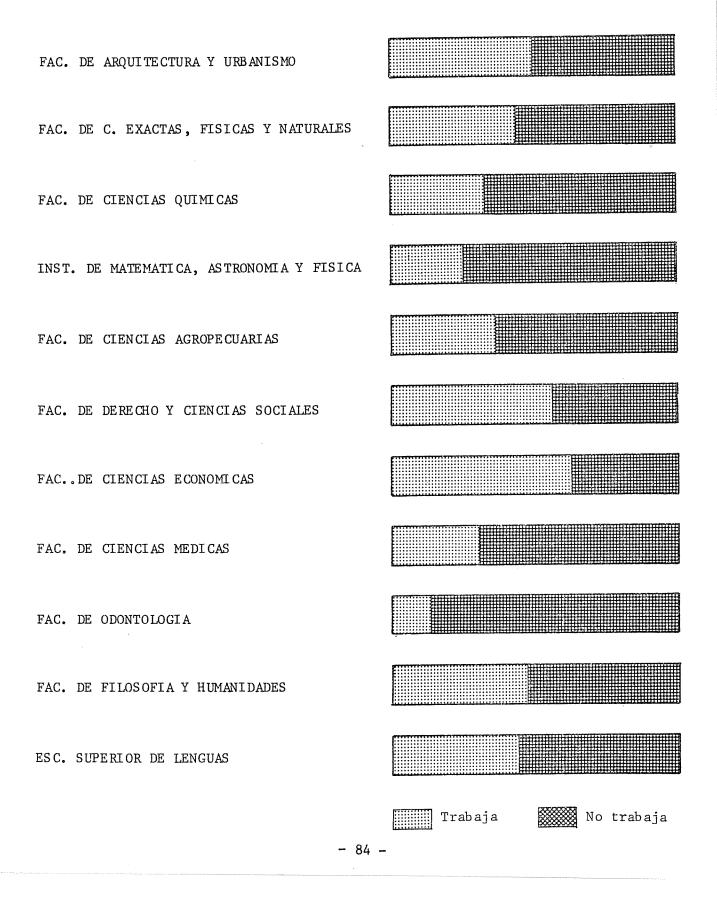

#### CAPITULO 2. ASPIRANTES A INGRESO

- A. Aspirantes por dependencias, según carrera y sexo. Año 1980 Gráfico 1. Aspirantes según áreas de estudio y sexo. Año 1980 (en porcentajes)
- B. Aspirantes por dependencias según áreas de estudio. Período 1977-1980
   Gráfico 2. Aspirantes por áreas de estudio. Período 1977-1980
- C. Aspirantes clasificados en ingreso directo y concursantes por resultado final, según tipo de escuela secundaria. Año 1980
- D. Aspirantes por áreas de estudio clasificados en ingreso directo y concursantes por resultado final, según tipo de escuela secundaria. Año 1980 Gráfico 3. Aspirantes según situación para el ingreso, y concursantes según resultado alcanzado en el examen. Año 1980
- E. Aspirantes clasificados en ingreso directo y concursantes por resultado final, según título de nivel medio. Año 1980
- F. Aspirantes por áreas de estudio clasificados en ingreso directo y concursantes por resultado final, según título de nivel medio. Año 1980
- G. Aspirantes clasificados en ingreso directo y concursantes por resultado final, según lugar de residencia estable. Año 1980
   Gráfico 4. Aspirantes según situación de trabajo. Año 1980 (en porcentajes)
- H. Aspirantes por áreas de estudio según situación de trabajo. Año 1980 Gráfico 5. Aspirantes clasificados en ingresantes según modo de ingreso y no ingresantes. Año 1980