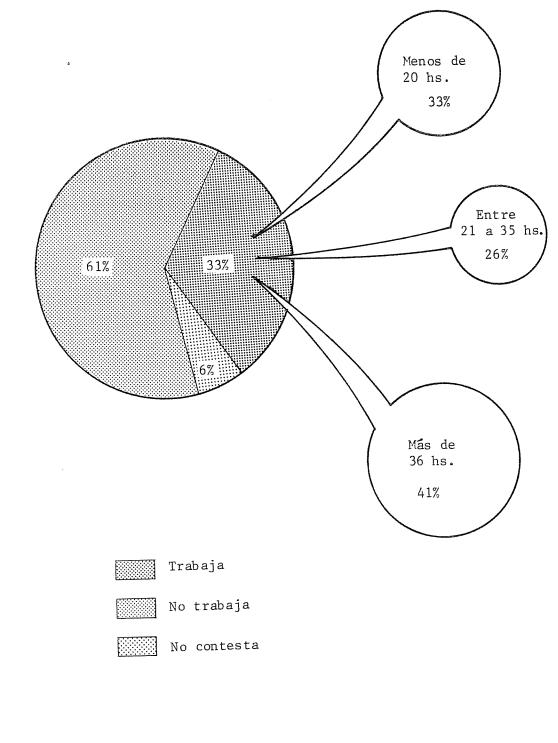

#### CAPITULO 2. ASPIRANTES A INGRESO

- A. Aspirantes por dependencias, según carrera y sexo. Año 1980 Gráfico 1. Aspirantes según áreas de estudio y sexo. Año 1980 (en porcentajes)
- B. Aspirantes por dependencias según áreas de estudio. Período 1977-1980
   Gráfico 2. Aspirantes por áreas de estudio. Período 1977-1980
- C. Aspirantes clasificados en ingreso directo y concursantes por resultado final, según tipo de escuela secundaria. Año 1980
- D. Aspirantes por áreas de estudio clasificados en ingreso directo y concursantes por resultado final, según tipo de escuela secundaria. Año 1980 Gráfico 3. Aspirantes según situación para el ingreso, y concursantes según resultado alcanzado en el examen. Año 1980
- E. Aspirantes clasificados en ingreso directo y concursantes por resultado final, según título de nivel medio. Año 1980
- F. Aspirantes por áreas de estudio clasificados en ingreso directo y concursantes por resultado final, según título de nivel medio. Año 1980
- G. Aspirantes clasificados en ingreso directo y concursantes por resultado final, según lugar de residencia estable. Año 1980
   Gráfico 4. Aspirantes según situación de trabajo. Año 1980 (en porcentajes)
- H. Aspirantes por áreas de estudio según situación de trabajo. Año 1980 Gráfico 5. Aspirantes clasificados en ingresantes según modo de ingreso y no ingresantes. Año 1980