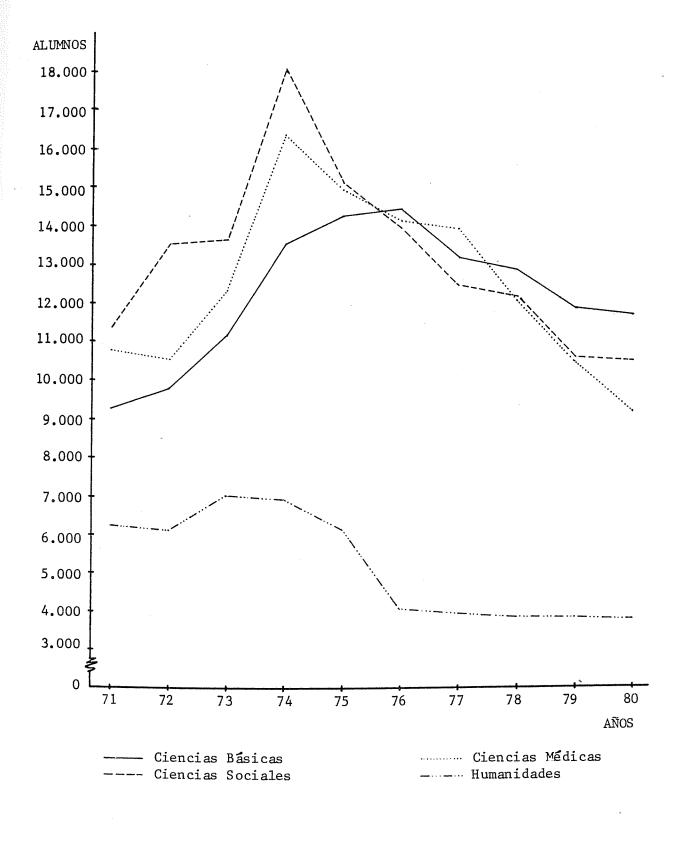

#### CAPITULO 1. UNIVERSIDADES NACIONALES

- A. Aspirantes a Ingreso. Periodo 1977-1980
- B. Nuevos Inscriptos. Período 1970-1979
- C. Nuevos Inscriptos por áreas de estudio. Año 1979 Gráfico 1. Evolución de los Nuevos Inscriptos. Período 1970-1979 Gráfico 2. Nuevos Inscriptos por áreas de estudio. Año 1979 (en porcentajes)
- D. Total de Alumnos. Período 1970-1979
- E. Total de Alumnos por áreas de estudio. Año 1979 Gráfico 3. Evolución del Total de Alumnos. Período 1970-1979 Gráfico 4. Total de Alumnos por áreas de estudio. Año 1979 (en porcentajes)
- F. Egresados. Período 1969-1978
- G. Egresados por áreas de estudio. Año 1978
   Gráfico 5. Evolución de los Egresados. Período 1969-1978
   Gráfico 6. Egresados por áreas de estudio. Año 1978 (en porcentajes)
- H. Personal Docente. Periodo 1970-1979
- I. Personal No Docente. Periodo 1970-1979

## C NUEVOS INSCRIPTOS POR AREAS DE ESTUDIO. AÑO 1979

|                              | Neer IN TIME     | ~ 1 5 * 1 | 1000                 |                     | ,000             |
|------------------------------|------------------|-----------|----------------------|---------------------|------------------|
| UNIVERSIDADES A              | REAS TOTAL       |           | Ciencias<br>Sociales | Ciencias<br>Médicas | Humani-<br>dades |
| TOTAL                        | 49.142           | 24.492    | 13.752               | 5.314               | 5.584            |
| Univ. Nac. de Buenos Aires   | 12.105           | 4.809     | 4.111                | 1.896               | 1.289            |
| Univ. Nac. de Catamarca      | 683              | 204       | 179                  | 67                  | 2.33             |
| Univ. Nac. del Centro        | 609              | 412       | 135                  |                     | 62               |
| Univ. Nac. del Comahue       | 8 <sup>6</sup> 3 | 380       | 281                  | -                   | 202              |
| Univ. Nac. de Córdoba        | 4.744            | 1.927     | 1.419                | 773                 | 625              |
| Univ. Nac. de Cuyo           | 1.651            | 400       | 547                  | 170                 | 534              |
| Univ. Nac. de Entre Ríos     | 601              | 346       | 226                  | -                   | 29               |
| Univ. Nac. de Jujuy          | 443              | 234       | 209                  | _                   | -                |
| Univ. Nac. de La Pampa       | 444              | 194       | 109                  | _                   | 141              |
| Univ. Nac. de La Patagonia   | 189              | 100       | 60                   | -                   | 29               |
| Univ. Nac. de La Plata       | 4,454            | 2.270     | 822                  | 857                 | 505              |
| Univ. Nac. del Litoral       | 1,596            | 731       | 777                  | 9                   | 79               |
| Univ. Nac. de Lomas de Zamor | a 778            | 159       | 546                  | <b></b> *           | 73               |
| Univ. Nac. de Luján          | 447              | 185       | 222                  | -                   | 40               |
| Univ. Nac. de Mar del Plata  | 986              | 52.3      | 304                  | 43                  | 116              |
| Univ. Nac. de Misiones       | 754              | 258       | 386                  | 22                  | 88               |
| Univ. Nac. del Nordeste      | 2,903            | 1.217     | 843                  | 503                 | 340              |
| Univ. Nac. de Río Cuarto     | 787              | 394       | 218                  | 6                   | 169              |
| Univ. Nac. de Rosario        | 2.816            | 1.144     | 916                  | 504                 | 252              |
| Univ. Nac. de Salta          | 1.199            | 649       | 228                  | 115                 | 207              |
| Univ. Nac. de San Juan       | 9 36             | 578       | 211                  | -                   | 147              |
| Univ. Nac. de San Luis       | 889              | 725       | 49                   | -                   | 115              |
| Univ. Nac. de Santiago del E | stero 400        | 280       | 66                   | 54                  | -                |
| Univ. Nac. del Sur           | 855              | 656       | 138                  |                     | 61               |
| Univ. Tecnológica Nacional   | 4.577            | 4.577     |                      | -                   | -                |
| Univ. Nac. de Tucumán        | 2.433            | 1.140     | 750                  | 295                 | 248              |
|                              |                  |           |                      |                     |                  |

# E TOTAL DE ALUMNOS POR AREAS DE ESTUDIO. AÑO 1979

| - TOTAL DE ALOMINOU FOR THESE 22 - | 300823  | 1.31266 | 99167                | 49594    | 27796  |
|------------------------------------|---------|---------|----------------------|----------|--------|
| UNIVERSIDADES ARE AS               | TOTAL   |         | Ciencias<br>Sociales | Ciencias |        |
| TOTAL                              | 398.412 | 164.075 | 121.111              | 63.258   | 49.968 |
| Univ. Nac. de Buenos Aires         | 189.413 | 64.674  | 64.665               | 28.301   | 31.773 |
| Univ. Nac. de Catamarca            | 1.540   | 560     | 401                  | 130      | 449    |
| Univ. Nac. del Centro              | 2.283   | 1.386   | 709                  |          | 188    |
| Univ. Nac. del Comahue             | 2.644   | 1.250   | 844                  | -        | 550    |
| Univ. Nac. de Córdoba              | 36,626  | 11.814  | 10.558               | 10.435   | 3.819  |
| Univ. Nac. de Cuyo                 | 7.693   | 1.656   | 2.114                | 1.739    | 2.184  |
| Univ. Nac. de Entre Ríos           | 2,095   | 933     | 1.022                | -        | 140    |
| Univ. Nac. de Jujuy                | 1.089   | 626     | 463                  | -        | -      |
| Univ. Nac. de La Pampa             | 1.541   | 684     | 497                  | -        | 360    |
| Univ. Nac. de La Patagonia         | 643     | 460     | 119                  | -        | 64     |
| Univ. Nac. de La Plata             | 33.141  | 14.197  | 6.846                | 9.270    | 2.828  |
| Univ. Nac. del Litoral             | 8.543   | 3.546   | 4.660                | 22       | 315    |
| Univ. Nac. de Lomas de Zamora      | 3.645   | 476     | 3.061                |          | 108    |
| Univ. Nac. de Luján                | 1.865   | 704     | 929                  | -        | 2 32   |
| Univ. Nac. de Mar del Plata        | 5,430   | 2,531   | 2.226                | 160      | 513    |
| Univ. Nac. de Misiones             | 1.746   | 744     | 756                  | 42       | 204    |
| Univ. Nac. del Nordeste            | 17.030  | 6.567   | 6.551                | 3.296    | 616    |
| Univ. Nac. de Río Cuarto           | 2.891   | 1.453   | 89.3                 | 29       | 516    |
| Umiv. Nac. de Rosario              | 19.548  | 7.328   | 5.750                | 5.069    | 1.401  |
| Univ. Nac. de Salta                | 3.715   | 1.799   | 949                  | 296      | 671    |
| Univ. Nac. de San Juan             | 4.079   | 2.839   | 731                  |          | 509    |
| Univ. Nac. de San Luis             | 3.362   | 2.520   | 181                  | 26       | 635    |
| Univ. Nac. de Santiago del Estero  | 1.136   | 841     | 162                  | 133      | . –    |
| Univ. Nac. del Sur                 | 4.729   | 3.623   | 878                  | ; -      | 228    |
| Univ. Tecnológica Nacional         | 24.262  | 24.262  |                      | -        |        |
| Univ. Nac. de Tucumán              | 17.723  |         | 5.146                | 4.310    | 1.665  |