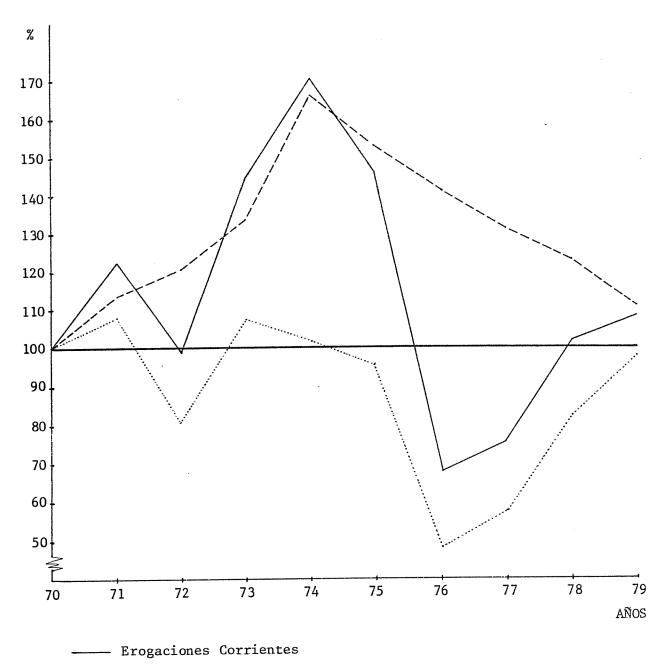

|-------|-------|-------|-------|-------|---------------|-------|-------|
| TOTAL DE LAS<br>EROGACIONES | 100.0 | 123.1 | 112.7 | 154.1 | 177.0 | 152.5 | 72.0  | 84.4          | 111.5 | 116.7 |
| Erogaciones<br>Corrientes   | 100.0 | 123.1 | 99.1  | 144.1 | 170.1 | 145.3 | 67.4  | 75 <b>.</b> 4 | 101.6 | 108.4 |
| Erogaciones<br>de Capital   | 100.0 | 117.3 | 110.0 | 80.7  | 57.1  | 59.3  | 37.4  | 74.2          | 81.2  | 67.5  |
| TOTAL DE ALUMNOS            | 100.0 | 113.9 | 121.1 | 133.8 | 166.3 | 152.7 | 140.9 | 131.4         | 123.7 | 110.8 |
| EROG.CTES./ALUM.            | 100.0 | 108.1 | 81.8  | 107.7 | 102.3 | 95.2  | 47.8  | 57.4          | 82.1  | 97.8  |

GRAFICO 5. EVOLUCION DE LAS EROGACIONES CORRIENTES, TOTAL DE ALUMNOS Y SU RELACION. PERIODO 1970-1979 (año base 1970 = 100)



---- Alumos

Relación erogaciones corrientes/alumnos (Representa en forma aproximada la evolución del gasto por alumno)