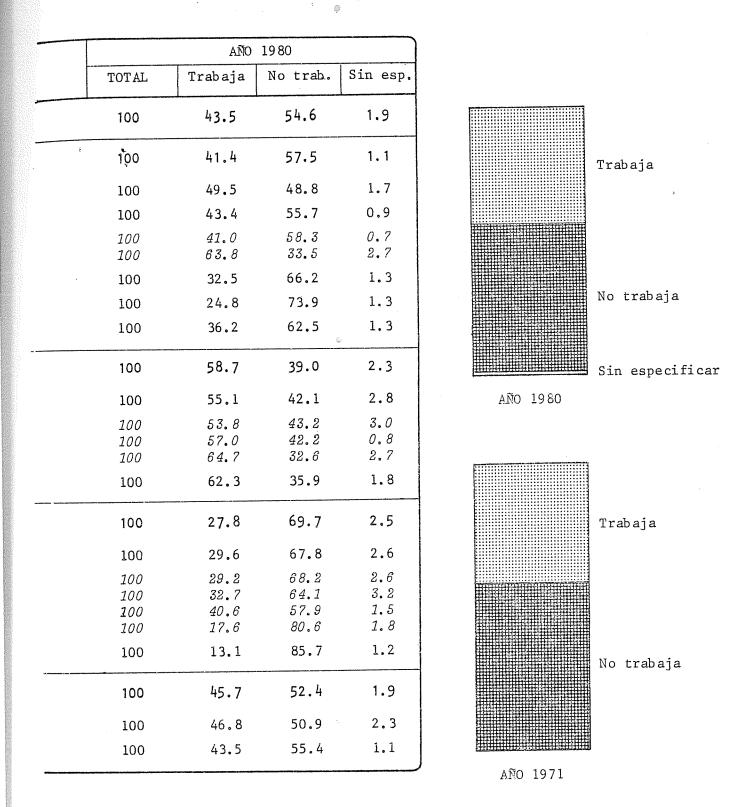

| TITULO OBTENIDO                  | TOTAL   | Apro-<br>bados | Apla-<br>zados | Ausen<br>tes | Ingreso<br>Directo | No<br>rinden |
|----------------------------------|---------|----------------|----------------|--------------|--------------------|--------------|
| TOTAL UNIVERSIDAD                | 16.573  | 6.022          | 4.813          | 3.611        | 791                | 1.336        |
| Bachiller (1)                    | 6.013   | 2.174          | 1.610          | 1.356        | 334                | 5.39         |
| Bachiller Agrotécnico (2)        | 69      | 23             | 25             | 17           | 1                  | 3            |
| Bachiller en C. Biológicas (3)   | 295     | 168            | 63             | 48           | 1                  | 15           |
| Bachiller en C. Físico-Matem.(4) | 255     | 139            | 52             | 50           | 3                  | 11           |
| Bachiller en Letras (5)          | 324     | 152            | 87             | 55           | 12                 | 18           |
| Bachiller Doc. o Maestro Norm.(6 | ) 1.335 | 545            | 328            | 360          | 57                 | 45           |
| Bachiller Com. o P. Mercantil (7 |         | 2.366          | 2.159          | 1.405        | 292                | 520          |
| Técnico (8)                      | 1.052   | 30.3           | 402            | 223          | 15                 | 109          |
| Otro (9)                         | 215     | 69             | 45             | 73           | 12                 | 16           |
| Sin especificar (10)             | 273     | 83             | 42             | 24           | 64                 | 60           |