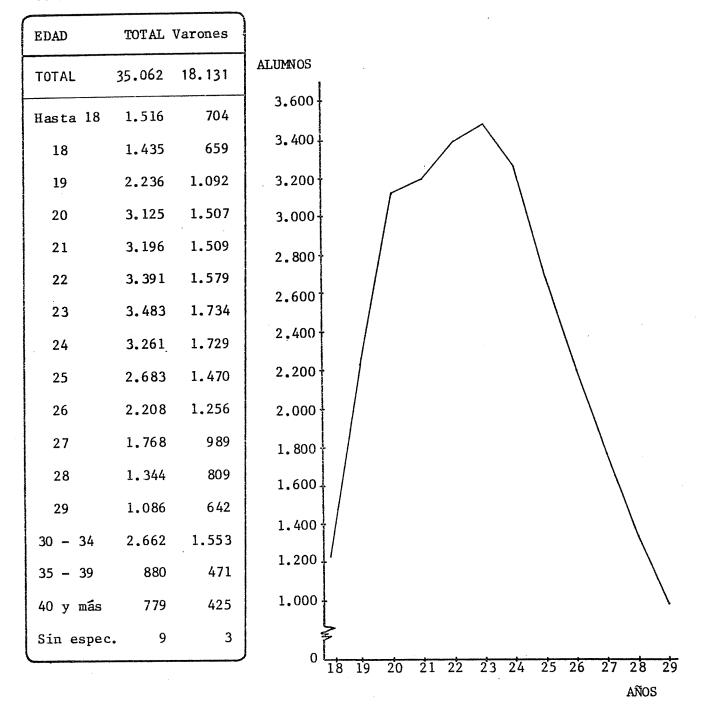

| 1.5                 | 0.9             |  |
| 0.4                     | 4.5             | 100        | 93.5         | 6.0          | 0.5                 | 9623            |  |
| 0.1                     | 1.1             | 100        | 90.3         | 8.4          | 0.3                 | 1.0             |  |
| <br>1.0                 | 2.9             | 100        | 76.0         | 21.3         | 1.5                 | 1.2             |  |
| 0.9                     | 3.5             | 100        | 73.3         | 23.8         | 1.7                 | 1.2             |  |
| 1.2                     | 0.7             | 100        | 81.6         | 16.3         | 1.1                 | 1.0             |  |

K TOTAL DE ALUMNOS POR AREAS DE ESTUDIO, SEGUN EDAD Y SEXO. AÑO 1980

#### TOTAL UNIVERSIDAD



| EDAD       | TOTAL V            | arones     |
|------------|--------------------|------------|
| TOTAL      | 11.647             | 7.701      |
| Hasta 18   | 660                | 396        |
| 18         | 602                | 365        |
| 19         | 883                | 570        |
| 20         | 1.257              | 817        |
| 21         | 1.169              | 750        |
| 22         | 1.240              | 751        |
| 23         | 1.186              | 756        |
| 24         | 1.074              | 714        |
| 25<br>26   | 84 <u>5</u><br>678 | 562<br>497 |
| 20         | 515                | 354        |
| 28         | 379                | 292        |
| 29         | 297                | 216        |
| 30 - 34    | 618                | 474        |
| 35 - 39    |