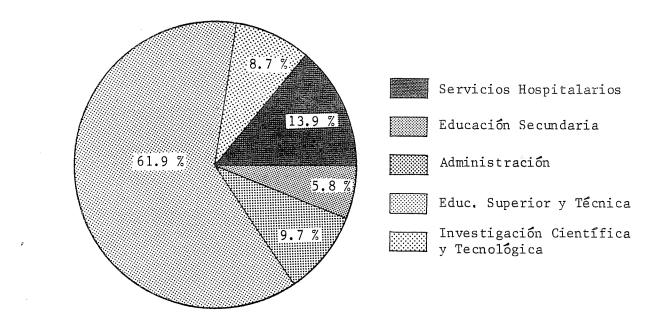

#### CAPITULO 1. UNIVERSIDADES NACIONALES

- A. Aspirantes a Ingreso. Periodo 1977-1980
- B. Nuevos Inscriptos. Período 1970-1979
- C. Nuevos Inscriptos por áreas de estudio. Año 1979 Gráfico 1. Evolución de los Nuevos Inscriptos. Período 1970-1979 Gráfico 2. Nuevos Inscriptos por áreas de estudio. Año 1979 (en porcentajes)
- D. Total de Alumnos. Período 1970-1979
- E. Total de Alumnos por áreas de estudio. Año 1979 Gráfico 3. Evolución del Total de Alumnos. Período 1970-1979 Gráfico 4. Total de Alumnos por áreas de estudio. Año 1979 (en porcentajes)
- F. Egresados. Período 1969-1978
- G. Egresados por áreas de estudio. Año 1978
   Gráfico 5. Evolución de los Egresados. Período 1969-1978
   Gráfico 6. Egresados por áreas de estudio. Año 1978 (en porcentajes)
- H. Personal Docente. Periodo 1970-1979
- I. Personal No Docente. Periodo 1970-1979