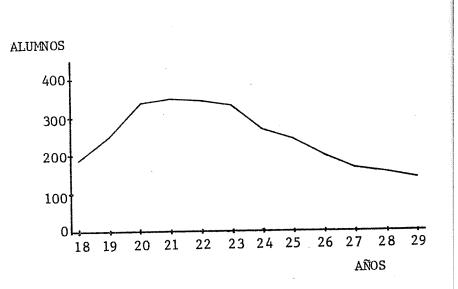

+ tio 190 49266 24049 13605 5281 6331

FUENTE: Ministerio de Cultura y Educación de la Nación

- 14 -

GRAFICO 1. EVOLUCION DE LOS NUEVOS INSCRIPTOS. PERIODO 1970-1979

- 15 -

| UNI VE RSIDADES                             | 1970    | 1971    | 1972    |
|---------------------------------------------|---------|---------|---------|
| TOTAL                                       | 220.684 | 245.389 | 280.007 |
| Univ. Nac. de Buenos Aires                  | 85.300  | 88.628  | 94.568  |
| Univ. Nac. de Catamarca                     | -       | -       | -       |
| Univ. Nac. del Centro de la Pcia. de Bs.As. | -       | -       | -       |
| Univ. Nac. del Comahue                      | -       | -       | 1.752   |
| Univ. Nac. de Córdoba                       | 33.070  | 37.677  | 40.044  |
| Univ. Nac. de Cuyo                          | 6.860   | 7.579   | 8.496   |
| Univ. Nac. de Entre Ríos                    | -       | -       | -       |
| Univ. Nac. de Jujuy                         |         |         | -       |
| Univ. Nac. de La Pampa                      | -       | -       | -       |
| Univ. Nac. de La Patagonia                  | -       | _       | -       |
| Univ. Nac. de La Plata                      | 32.608  | 35.216  | 43.111  |
| Univ. Nac. del Litoral                      | 7.843   | 10.495  | 11.042  |
| Univ. Nac. de Lomas de Zamora               | . –     | -       | -       |
| Unív. Nac. de Luján                         | -       | -       | -       |
| Univ. Nac. de Mar del Plata                 | -       |         | -       |
| Univ. Nac. de Misiones                      | -       | -       | -       |
| Univ. Nac. del Nordeste                     | 8.115   | 10.294  | 12.655  |
| Jniv. Nac. de Río Cuarto                    | -       | -       | 1.584   |
| Jniv. Nac. de Rosario                       | 18.044  | 18.642  | 19.347  |
| Univ. Nac. de Salta                         | -       | -       |         |
| Jniv. Nac. de San Juan                      | -       | -       |         |
| Univ. Nac. de San Luis                      | -       | -       | -       |
| miv. Nac. de Santiago del Estero            | -       | -       | -       |
| miv. Nac. del Sur                           | 5.458   | 5.317   | 6.919   |
| Jniv. Tecnológica Nacional                  | 11.894  | 17.899  | 23.143  |
| miv. Nac. de Tucumán                        | 11.492  | 13.642  | 17.346  |

FUENTE: Ministerio de Cultura y Educación de la Nación.

1) Dac, Purr. ig Privada.

D TOTAL DE ALUMNOS. PERIODO 1970-1979

| 1979   | 1978    | 1977    | 1976    | 1975    | 1974    | 1973    |
|--------|---------|---------|---------|---------|---------|---------|
| 398.41 | 402.425 | 408.954 | 475.737 | 469.065 | 431.400 | 341.235 |
| 189.41 | 187.000 | 181.417 | 177.950 | 171.897 | 154,661 | 123.014 |
| 1.54   | 1.411   | 1.127   | 1.957   | 1.842   | 1.421   | -       |
| 2.28   | 2.164   | 1.948   | 2.397   | 1.765   | -       | -       |
| 2.64   | 2.286   | 2.220   | 3.080   | 2.931   | 2.520   | 2.079   |
| 36.62  | 40.923  | 43.463  | 46.588  | 50.504  | 55,001  | 44.237  |
| 7.69   | 7.594   | 8.702   | 9.673   | 9.063   | 8.113   | 7.548   |
| 2.09   | 1.917   | 1.907   | 2.134   | 1.212   | -       | -       |
| 1.08   | 979     | 877     | 962     | 965     | 622     | -       |
| 1.54   | 1.484   | 1.778   | 1.901   | 1.532   | 1.271   | 1.063   |
| 64     | 788     | 732     | 1.971   | 1.027   | 1.055   | -       |
| 33.14  | 36.519  | 38.879  | 64.010  | 72.622  | 65.431  | 53.975  |
| 8.54   | 9.483   | 9.872   | 15.451  | 14.843  | 13.085  | 11.864  |
| 3.64   | 3.211   | 2.907   | 2.899   | 3.948   | 3.545   | 1.968   |
| 1.80   | 1.626   | 1.374   | 2.138   | 1.565   | 2.201   | 684     |
| 5.4    | 5.617   | 6.138   | 8,912   | 6.425   | _       | -       |
| 1.74   | 1.367   | 1.187   | 2.158   | 1.836   | 973     | -       |
| 17.03  | 17.030  | 17.216  | 21.650  | 18.483  | 19.576  | 14.864  |
| 2.89   | 2.851   | 2.971   | 4.232   | 3.039   | 2.928   | 2.153   |
| 19.54  | 22.039  | 23.943  | 28.881  | 28,558  | 25.043  | 20.805  |
| 3.7    | 3.289   | 3,155   | 4.303   | 5.035   | 4.697   | 3.559   |
| 4.0    | 4.040   | 4.081   | 5.810   | 5,503   | 5.531   | -       |
| 3.36   | 3.013   | 2.624   | 2.850   | 2.451   | 2.162   | 1.878   |
| 1.13   | 946     | 1.028   | 1.302   | 951     | _       |         |
| 4.72   | 4,065   | 5,387   | 9.704   | 9.078   | 8.074   | 7.922   |
| 24.26  | 23.473  | 26.240  | 31.867  | 32.108  | 34.587  | 27.066  |
| 17.72  | 17.310  | 17.781  | 20.957  | 19.882  | 18,903  | 16.556  |

(\*) Cifra provisoria

,