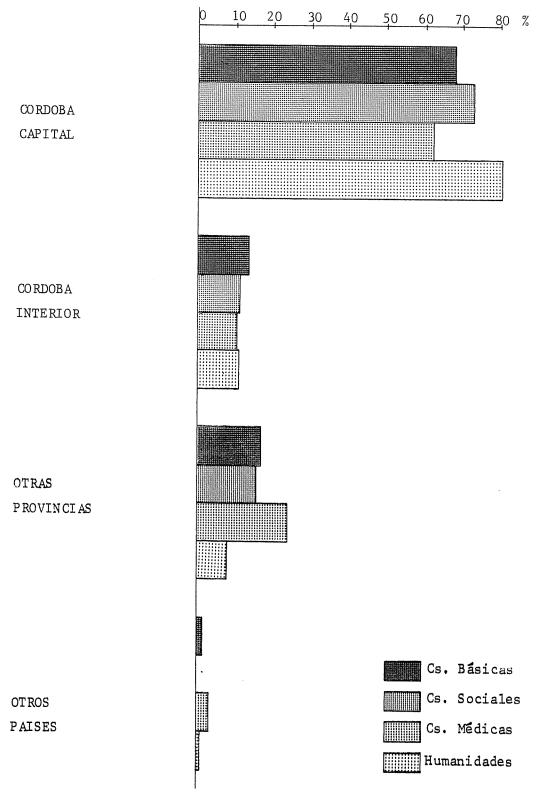

## C NUEVOS INSCRIPTOS POR AREAS DE ESTUDIO. AÑO 1979

|                              | Neer IN TIME     | ~ 1 5 * 1 | 1000                 |                     | ,000             |
|------------------------------|------------------|-----------|----------------------|---------------------|------------------|
| UNIVERSIDADES A              | REAS TOTAL       |           | Ciencias<br>Sociales | Ciencias<br>Médicas | Humani-<br>dades |
| TOTAL                        | 49.142           | 24.492    | 13.752               | 5.314               | 5.584            |
| Univ. Nac. de Buenos Aires   | 12.105           | 4.809     | 4.111                | 1.896               | 1.289            |
| Univ. Nac. de Catamarca      | 683              | 204       | 179                  | 67                  | 2.33             |
| Univ. Nac. del Centro        | 609              | 412       | 135                  |                     | 62               |
| Univ. Nac. del Comahue       | 8 <sup>6</sup> 3 | 380       | 281                  | -                   | 202              |
| Univ. Nac. de Córdoba        | 4.744            | 1.927     | 1.419                | 773                 | 625              |
| Univ. Nac. de Cuyo           | 1.651            | 400       | 547                  | 170                 | 534              |
| Univ. Nac. de Entre Ríos     | 601              | 346       | 226                  | -                   | 29               |
| Univ. Nac. de Jujuy          | 443              | 234       | 209                  | _                   | -                |
| Univ. Nac. de La Pampa       | 444              | 194       | 109                  | _                   | 141              |
| Univ. Nac. de La Patagonia   | 189              | 100       | 60                   | -                   | 29               |
| Univ. Nac. de La Plata       | 4,454            | 2.270     | 822                  | 857                 | 505              |
| Univ. Nac. del Litoral       | 1,596            | 731       | 777                  | 9                   | 79               |
| Univ. Nac. de Lomas de Zamor | a 778            | 159       | 546                  | <b></b> *           | 73               |
| Univ. Nac. de Luján          | 447              | 185       | 222                  | -                   | 40               |
| Univ. Nac. de Mar del Plata  | 986              | 52.3      | 304                  | 43                  | 116              |
| Univ. Nac. de Misiones       | 754              | 258       | 386                  | 22                  | 88               |
| Univ. Nac. del Nordeste      | 2,903            | 1.217     | 843                  | 503                 | 340              |
| Univ. Nac. de Río Cuarto     | 787              | 394       | 218                  | 6                   | 169              |
| Univ. Nac. de Rosario        | 2.816            | 1.144     | 916                  | 504                 | 252              |
| Univ. Nac. de Salta          | 1.199            | 649       | 228                  | 115                 | 207              |
| Univ. Nac. de San Juan       | 9 36             | 578       | 211                  | -                   | 147              |
| Univ. Nac. de San Luis       | 889              | 725       | 49                   | -                   | 115              |
| Univ. Nac. de Santiago del E | stero 400        | 280       | 66                   | 54                  | -                |
| Univ. Nac. del Sur           | 855              | 656       | 138                  |                     | 61               |
| Univ. Tecnológica Nacional   | 4.577            | 4.577     |                      | -                   | -                |
| Univ. Nac. de Tucumán        | 2.433            | 1.140     | 750                  | 295                 | 248              |
|                              |                  |           |                      |                     |                  |