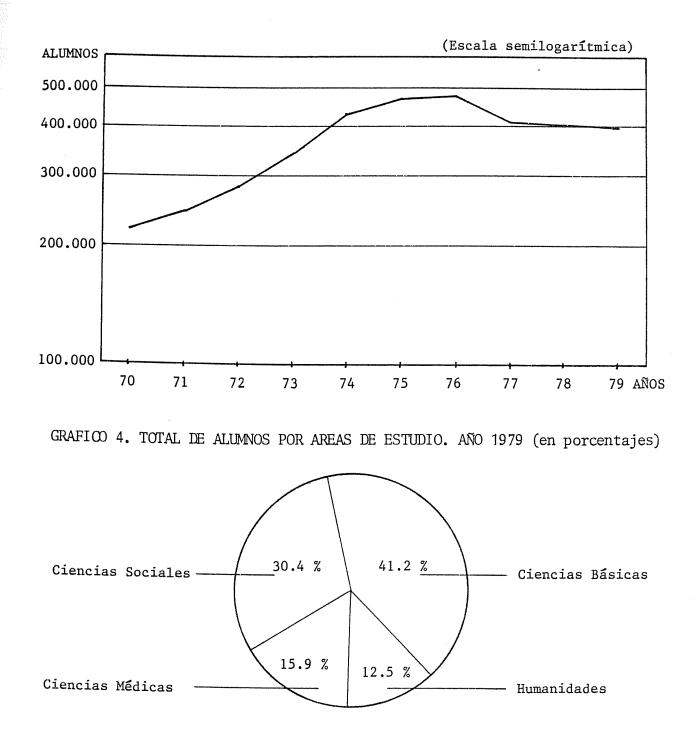

#### CAPITULO 1. UNIVERSIDADES NACIONALES

- A. Aspirantes a Ingreso. Periodo 1977-1980
- B. Nuevos Inscriptos. Período 1970-1979
- C. Nuevos Inscriptos por áreas de estudio. Año 1979 Gráfico 1. Evolución de los Nuevos Inscriptos. Período 1970-1979 Gráfico 2. Nuevos Inscriptos por áreas de estudio. Año 1979 (en porcentajes)
- D. Total de Alumnos. Período 1970-1979
- E. Total de Alumnos por áreas de estudio. Año 1979 Gráfico 3. Evolución del Total de Alumnos. Período 1970-1979 Gráfico 4. Total de Alumnos por áreas de estudio. Año 1979 (en porcentajes)
- F. Egresados. Período 1969-1978
- G. Egresados por áreas de estudio. Año 1978
   Gráfico 5. Evolución de los Egresados. Período 1969-1978
   Gráfico 6. Egresados por áreas de estudio. Año 1978 (en porcentajes)
- H. Personal Docente. Periodo 1970-1979
- I. Personal No Docente. Periodo 1970-1979

### G EGRESADOS POR AREAS DE ESTUDIO. AÑO 1978

| 1980                              | <b>2</b> 2 243 | 9895                         | 7649                 | 6942  | 3757             |
|-----------------------------------|----------------|------------------------------|----------------------|-------|------------------|
| UNIVERSIDADES AREAS               | TOTAL          | Ciencias<br>B <b>á</b> sicas | Ciencias<br>Sociales |       | Humani-<br>dades |
| TOTAL                             | 27.532         | 9.432                        | 8.109                | 6.899 | 3.092            |
| Univ. Nac. de Buenos Aires        | 11.414         | 3.008                        | 4.362                | 3.076 | 968              |
| Univ. Nac. de Catamarca           | 137            | 29                           | -                    | 15    | 93               |
| Univ. Nac. del Centro             | 152            | 89                           | 28                   | -     | 35               |
| Univ. Nac. del Comahue            | 128            | 44                           | 36                   |       | 48               |
| Univ. Nac. de Córdoba             | 4.355          | 938                          | 1.157                | 1.889 | 371              |
| Univ. Nac. de Cuyo                | 481            | 108                          | 113                  | 58    | 202              |
| Univ. Nac. de Entre Ríos          | 72             | 25                           | 33                   | _     | 14               |
| Univ. Nac. de Jujuy               | 10             | 2                            | 8                    | -     | _                |
| Univ. Nac. de La Pampa            | 154            | 23                           | 58                   | _     | 73               |
| Univ. Nac. de La Patagonia        | 27             | 18                           | 8                    | · _   | 1                |
| Unív. Nac. de La Plata            | 3.069          | 1.169                        | 592                  | 885   | 423              |
| Univ. Nac. del Litoral            | 822            | 314                          | 46.5                 | 6     | 37               |
| Univ. Nac. de Lomas de Zamora     | 38             | 11                           | 27                   |       | _                |
| Univ. Nac. de Luján               | 90             | 16                           | 41                   |       | 33               |
| Unív. Nac. de Mar del Plata       | 333            | 138                          | 128                  | 18    | 49               |
| Univ. Nac. de Misiones            | 8              | 5                            | 2                    | 1     | _                |
| Univ. Nac. del Nordeste           | 734            | 333                          | 194                  | 180   | 27               |
| Univ. Nac. de Río Cuarto          | 247            | 92                           | 35                   | 5     | 115              |
| Univ. Nac. de Rosario             | 1.738          | 500                          | 363                  | 589   | 286              |
| Univ. Nac. de Salta               | 69             | 18                           | 19                   | 2     | 30               |
| Univ. Nac. de San Juan            | 238            | 157                          | 17                   | -     | 64               |
| Univ. Nac. de San Luis            | 235            | 173                          |                      |       | 62               |
| Univ. Nac. de Santiago del Estero | 28             | 19                           |                      | 9     | _                |
| Univ. Nac. del Sur                | 504            | 386                          | 93                   |       | 25               |
| Univ. Tecnológica Nacional        | 1.447          | 1.447                        |                      | _     |                  |
| Univ. Nac. de Tucumán             | 1.002          | 370                          | 330                  | 166   | 136              |

FUENTE: Ministerio de Cultura y Educación de la Nación.

- 22 -

GRAFICO 5. EVOLUCION DE LOS EGRESADOS. PERIODO 1969-1978

GRAFICO 6. EGRESADOS POR AREAS DE ESTUDIO. AÑO 1978 (en porcentajes)

- 23 -

| UNIVERSIDADES                               | 1970       | 1971       | 1972            |
|---------------------------------------------|------------|------------|-----------------|
|                                             | 27.931     | 29.503     | 31.247          |
| TOTAL                                       |            |            | 0. (00          |
| Univ. Nac. de Buenos Aires                  | 9.101      | 9.059      | 8,623           |
| Univ. Nac. de Catamarca                     | çan        |            | -               |
| Univ. Nac. del Centro de la Pcia. de Bs.As. |            | -          | -<br>692        |
| Univ. Nac. del Comahue                      | 614        | - 110      | 3.669           |
| Univ. Nac. de Córdoba                       | 3.681      | 3.413      | 2.545           |
| Univ. Nac. de Cuyo                          | 2.165      | 2.531      | 2.043           |
| Univ. Nac. de Entre Ríos                    | ~          |            |                 |
| Univ. Nac. de Jujuy                         | 6363       |            |                 |
| Univ. Nac. de La Pampa                      | -          | <b></b>    | 629             |
| Univ. Nac. de La Patagonia                  |            |            | 1 1 26          |
| Univ. Nac. de La Plata                      | 3.555      | 4.026      | 4.136           |
| Univ. Nac. del Litoral                      | 887        | 927        | 1.262           |
| Uhiv. Nac. de Lomas de Zamora               |            |            | ç               |
| Univ. Nac. de Luján                         | ·          |            | 200             |
| Univ. Nac. de Mar del Plata                 |            |            | 63              |
| Univ. Nac. de Misiones                      |            | . ee       | 1 / 6 7         |
| Univ. Nac. del Nordeste                     | 1.262      | 1,425      | 1.467           |
| Univ. Nac. de Río Cuarto                    | ****       |            | 207             |
| Univ. Nac. de Rosario                       | 2.276      | 2.564      | 2.653           |
| Univ. Nac. de Salta                         | لگتھ       | ಚಿತ        | <b>e</b> 2      |
| Univ. Nac. de San Juan                      | <b>w</b> 7 |            |                 |
| Univ. Nac. de San Luis                      |            | فعن        | 500 A           |
| Univ. Nac. de Santiago del Estero           |            | <b>2.8</b> | دیت<br>( ۴ ا) و |
| Univ. Nac. del Sur                          | 936        | 1.044      | 1.114           |
| Univ. Tecnológica Nacional                  | 1.638      | 1,817      | 2.604           |
| Univ. Nac. de Tucumán                       | 2.430      | 2.697      | 2.275           |