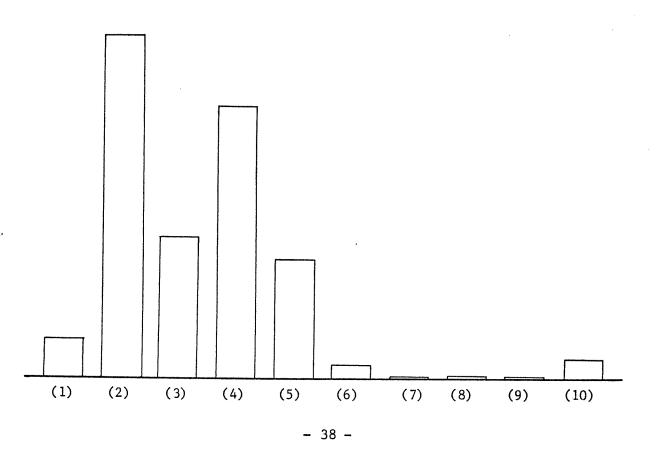

GRAFICO 3. ASPIRANTES SEGUN SITUACION PARA EL INGRESO, Y CONCURSANTES SEGUN RESULTADO ALCANZADO EN EL EXAMEN. AÑO 1980

E ASPIRANTES CLASIFICADOS EN INGRESO DIRECTO Y CONCURSANTES POR RESULTADO FINAL, SEGUN TITULO DE NIVEL MEDIO. AÑO 1980

| TITULO OBTENIDO                  | TOTAL   | Apro-<br>bados | Apla-<br>zados | Ausen<br>tes | Ingreso<br>Directo | No<br>rinden |
|----------------------------------|---------|----------------|----------------|--------------|--------------------|--------------|
| TOTAL UNIVERSIDAD                | 16.573  | 6.022          | 4.813          | 3.611        | 791                | 1.336        |
| Bachiller (1)                    | 6.013   | 2.174          | 1.610          | 1.356        | 334                | 5.39         |
| Bachiller Agrotécnico (2)        | 69      | 23             | 25             | 17           | 1                  | 3            |
| Bachiller en C. Biológicas (3)   | 295     | 168            | 63             | 48           | 1                  | 15           |
| Bachiller en C. Físico-Matem.(4) | 255     | 139            | 52             | 50           | 3                  | 11           |
| Bachiller en Letras (5)          | 324     | 152            | 87             | 55           | 12                 | 18           |
| Bachiller Doc. o Maestro Norm.(6 | ) 1.335 | 545            | 328            | 360          | 57                 | 45           |
| Bachiller Com. o P. Mercantil (7 |         | 2.366          | 2.159          | 1.405        | 292                | 520          |
| Técnico (8)                      | 1.052   | 30.3           | 402            | 223          | 15                 | 109          |
| Otro (9)                         | 215     | 69             | 45             | 73           | 12                 | 16           |
| Sin especificar (10)             | 273     | 83             | 42             | 24           | 64                 | 60           |