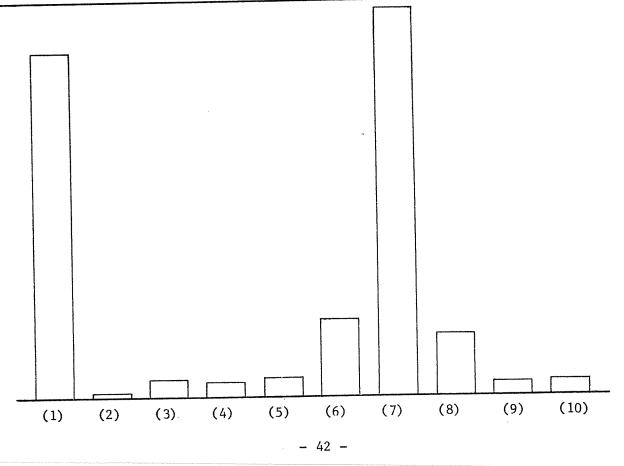

### GRAFICO 2. ASPIRANTES POR AREAS DE ESTUDIO. PERIODO 1977-1980

- 37 -

C ASPIRANTES CLASIFICADOS EN INGRESO DIRECTO Y CONCURSANTES POR RESULTADO FINAL, SEGUN TIPO DE ESCUELA SECUNDARIA. AÑO 1980

| TIPO DE ESCUELA            | TOTAL  | Apro <del>-</del><br>bados | Apla-<br>zados | Ause <u>n</u><br>tes | Ingreso<br>Directo | No<br>rinden |
|----------------------------|--------|----------------------------|----------------|----------------------|--------------------|--------------|
| TOTAL UNIVERSIDAD          | 16.573 | 6.022                      | 4.813          | 3.611                | 791                | 1.336        |
| Dependiente de la Univ.(1) | 666    | 103                        | 57             | 69                   | 396                | 41           |
| Nacional (2)               | 5.968  | 2.205                      | 1.745          | 1.388                | 181                | 449          |
| Provincial o Municipal (3) | 2.449  | 768                        | 847            | 5 39                 | 30                 | 265          |
| Privada religiosa (4)      | 4.756  | 2.016                      | 1.330          | 1.005                | 70                 | 335          |
| Privada no religiosa (5)   | 2.071  | 712                        | 713            | 494                  | 16                 | 136          |
| Instituto Militar (6)      | 221    | 94                         | 39             | 43                   | 9                  | 36           |
| Seminario (7)              | 16     | 5                          | 8              | 1                    | -                  | 2            |
| Extranjero (8)             | 48     | 11                         | 5              | 12                   | 19                 | 1            |
| Otro (9)                   | 34     | 6                          | 11             | 11                   | 5                  | 1            |
| Sin especificar (10)       | 344    | 102                        | 58             | 49                   | 65                 | 70           |

# 2 ASPIRANTES A INGRESO

GRAFICO 1. ASPIRANTES SEGUN AREAS DE ESTUDIO Y SEXO. AÑO 1980 (en porcentajes)

Total de la U.N.C.

B ASPIRANTES POR DEPENDENCIAS SEGUN AREAS DE ESTUDIO. PERIODO 1977-1980

| AREAS       1977       1978       1977         TOTAL UNIVERSIDAD       6.901       10.545       14.291       16         AREA C. BASICAS Y TECNOLOGICAS       2.644       3.905       5.025       6         FAC. DE ARQUITECTURA       454       747       967       1         FAC. DE C. EXACTAS, FISICAS Y NAT.       1.243       1.814       2.492       3 <i>Ciencias Exactas</i> 1.130       1.626       2.196       3 <i>Inst. Técnico Universitario</i> 113       188       296       3         FAC. DE CIENCIAS QUIMICAS       604       799       1.036       3         INST. DE MAT., ASTRON. Y FISICA       87       101       162         FAC. DE CIENCIAS AGROPECUARIAS       256       444       368 | 1980<br>5.573<br>5.019<br>1.122<br>3.048<br>2.562<br>486<br>1.232<br>175<br>442 |
|-------------------------------------------------------------------------------------------------------------------------------------------------------------------------------------------------------------------------------------------------------------------------------------------------------------------------------------------------------------------------------------------------------------------------------------------------------------------------------------------------------------------------------------------------------------------------------------------------------------------------------------------------------------------------------------------------------------------|---------------------------------------------------------------------------------|
| TOTAL UNIVERSIDAD       0.901       0.901       0.901         AREA C. BASICAS Y TECNOLOGICAS       2.644       3.905       5.025       6         FAC. DE ARQUITECTURA       454       747       967       1         FAC. DE C. EXACTAS, FISICAS Y NAT.       1.243       1.814       2.492       2         Ciencias Exactas       1.130       1.626       2.196       2         Inst. Técnico Universitario       113       188       296       2         FAC. DE CIENCIAS QUIMICAS       604       799       1.036       2         INST. DE MAT., ASTRON. Y FISICA       87       101       162         FAC. DE CIENCIAS AGROPECUARIAS       256       444       368                                             | 5.019<br>1.122<br>3.048<br>2.562<br>486<br>1.232<br>175                         |
| AREA C. BASICAS Y TECNOLOGICAS       21.041       50000       10100         FAC. DE ARQUITECTURA       454       747       967       1         FAC. DE C. EXACTAS, FISICAS Y NAT.       1.243       1.814       2.492       1         Ciencias Exactas       1.130       1.626       2.196       2         Inst. Técnico Universitario       113       188       296         FAC. DE CIENCIAS QUIMICAS       604       799       1.036         INST. DE MAT., ASTRON. Y FISICA       87       101       162         FAC. DE CIENCIAS AGROPECUARIAS       256       444       368                                                                                                                                  | 1.122<br>3.048<br>2.562<br>486<br>1.232<br>175                                  |
| FAC. DE ARQUITECTURA       454       747       967       1         FAC. DE C. EXACTAS, FISICAS Y NAT.       1.243       1.814       2.492       2         Ciencias Exactas       1.130       1.626       2.196       2         Inst. Técnico Universitario       113       188       296       2         FAC. DE CIENCIAS QUIMICAS       604       799       1.036         INST. DE MAT., ASTRON. Y FISICA       87       101       162         FAC. DE CIENCIAS AGROPECUARIAS       256       444       368                                                                                                                                                                                                      | 3.048<br>2.562<br>486<br>1.232<br>175                                           |
| FAC. DE C. EXACTAS, FISICAS Y NAT.       1.243       1.814       2.492         Ciencias Exactas       1.130       1.626       2.196         Inst. Técnico Universitario       113       188       296         FAC. DE CIENCIAS QUIMICAS       604       799       1.036         INST. DE MAT., ASTRON. Y FISICA       87       101       162         FAC. DE CIENCIAS AGROPECUARIAS       256       444       368                                                                                                                                                                                                                                                                                                 | 2.562<br>486<br>1.232<br>175                                                    |
| Ciencias Exactas       1.130       1.626       2.196       2         Inst. Técnico Universitario       113       188       296         FAC. DE CIENCIAS QUIMICAS       604       799       1.036         INST. DE MAT., ASTRON. Y FISICA       87       101       162         FAC. DE CIENCIAS AGROPECUARIAS       256       444       368                                                                                                                                                                                                                                                                                                                                                                        | 486<br>1.232<br>175                                                             |
| FAC. DE CIENCIAS QUIMICAS6047991.036INST. DE MAT., ASTRON. Y FISICA87101162FAC. DE CIENCIAS AGROPECUARIAS256444368                                                                                                                                                                                                                                                                                                                                                                                                                                                                                                                                                                                                | 175                                                                             |
| INST. DE MAT., ASTRON. Y FISICA87101162FAC. DE CIENCIAS AGROPECUARIAS256444368                                                                                                                                                                                                                                                                                                                                                                                                                                                                                                                                                                                                                                    |                                                                                 |
| FAC. DE CIENCIAS AGROPECUARIAS 256 444 368                                                                                                                                                                                                                                                                                                                                                                                                                                                                                                                                                                                                                                                                        | 442                                                                             |
| 1 472 2 777 4 102                                                                                                                                                                                                                                                                                                                                                                                                                                                                                                                                                                                                                                                                                                 |                                                                                 |
| AREA CIENCIAS SOCIALES 1.472 2.777 4.102                                                                                                                                                                                                                                                                                                                                                                                                                                                                                                                                                                                                                                                                          | 4.817                                                                           |
| FAC. DE DERECHO Y C. SOCIALES 709 1.506 2.286                                                                                                                                                                                                                                                                                                                                                                                                                                                                                                                                                                                                                                                                     | 2.649                                                                           |
| Derecho 677 1.323 1.893<br>Servicio Social 32 70 77                                                                                                                                                                                                                                                                                                                                                                                                                                                                                                                                                                                                                                                               | 2.089<br>162<br>398                                                             |
| Ciencias de la Información                                                                                                                                                                                                                                                                                                                                                                                                                                                                                                                                                                                                                                                                                        | 2.168                                                                           |
| AREA CIENCIAS MEDICAS 2.106 2.974 3.825                                                                                                                                                                                                                                                                                                                                                                                                                                                                                                                                                                                                                                                                           | 4.076                                                                           |
| FAC. DE CIENCIAS MEDICAS 1.889 2.672 3.451                                                                                                                                                                                                                                                                                                                                                                                                                                                                                                                                                                                                                                                                        | 3.620                                                                           |
| Medicina       1.307       1.835       2.121         Medicina       473       612       940         Auxiliares de la Medicina       58       98       204         Enfermeria       51       127       186                                                                                                                                                                                                                                                                                                                                                                                                                                                                                                         | 2.135<br>1.124<br>169<br>192                                                    |
| FAC. DE ODONTOLOGIA 217 302 374                                                                                                                                                                                                                                                                                                                                                                                                                                                                                                                                                                                                                                                                                   | 456                                                                             |
| AREA HUMANI DADES 679 889 1.339                                                                                                                                                                                                                                                                                                                                                                                                                                                                                                                                                                                                                                                                                   | 1.661                                                                           |
| FAC. DE FILOSOFIA Y HUMANIDADES 298 543 789                                                                                                                                                                                                                                                                                                                                                                                                                                                                                                                                                                                                                                                                       | 1.046                                                                           |
| ESC. SUPERIOR DE LENGUAS 381 346 550                                                                                                                                                                                                                                                                                                                                                                                                                                                                                                                                                                                                                                                                              | 615                                                                             |