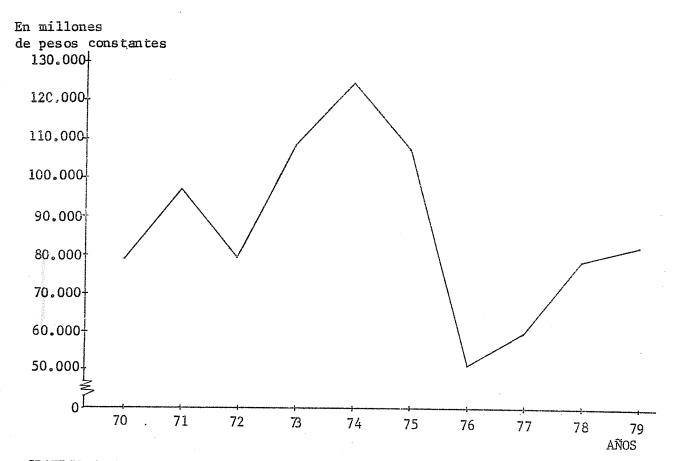

|          | 100 0 | 100 0 | 100.0 | 100.0 | 100.0 | 100.0 | 100.0 | 100.0 | 100.0 |
| TOTAL GENERAL                       | 100.0    | 100.0 | 100.0 |       |       |       |       |       |       |       |
| Ingresos                            | 1.0      | 0.8   | 0.9   | 1.0   | 0.7   | 0.4   | 1.3   | 1.4   | 1.4   | 1.4   |
| Propios<br>Transferencias           | 91.7     | 95.6  | 98.6  | 96.8  | 98.1  | 99.0  | 98.2  | 97.8  | 98.4  | 98.4  |
| Remanente ajustado<br>de ejercicios | o<br>7.3 | 3.6   | 0.5   | 2.2   | 1.2   | 0.6   | 0.5   | 0.8   | 0.2   | 0.2   |
| anteriores                          |          |       |       |       |       |       |       |       |       |       |

- 138 -

GRAFICO 3. EVOLUCION DE LOS GASTOS EJECUTADOS. PERIODO 1970-1979







G GASTOS POR ALUMNO SEGUN DEPENDENCIAS. AÑO 1979

| DEPENDENCI AS                                     | GASTO POR ALUMNO |  |  |  |
|---------------------------------------------------|------------------|--|--|--|
| Facultad de Arquitectura y Urbanismo              | \$ 1.981.000     |  |  |  |
| Facultad de Derecho y Ciencias Sociales           | 868,000          |  |  |  |
| Facultad de Ciencias Económicas                   | 679.000          |  |  |  |
| Facultad de Ciencias Exactas, Físicas y Naturales | 1.044.000        |  |  |  |
| Facultad de Ciencias Médicas                      | 1.340.000        |  |  |  |
| Facultad de Filosofía y Humanidades               | 1.663.000        |  |  |  |
| Facultad de Odontología                           | 3.251.000        |  |  |  |
| Facu