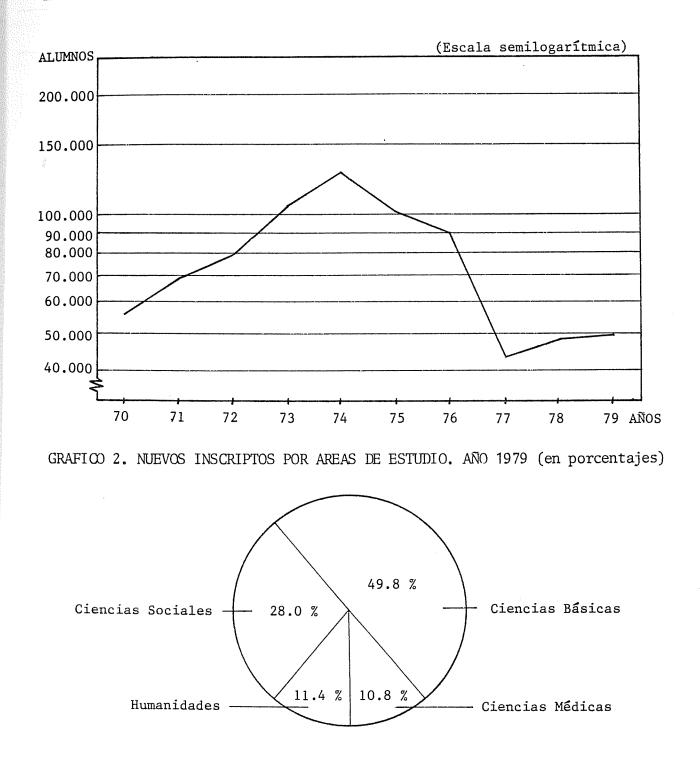

#### CAPITULO 1. UNIVERSIDADES NACIONALES

- A. Aspirantes a Ingreso. Periodo 1977-1980
- B. Nuevos Inscriptos. Período 1970-1979
- C. Nuevos Inscriptos por áreas de estudio. Año 1979 Gráfico 1. Evolución de los Nuevos Inscriptos. Período 1970-1979 Gráfico 2. Nuevos Inscriptos por áreas de estudio. Año 1979 (en porcentajes)
- D. Total de Alumnos. Período 1970-1979
- E. Total de Alumnos por áreas de estudio. Año 1979 Gráfico 3. Evolución del Total de Alumnos. Período 1970-1979 Gráfico 4. Total de Alumnos por áreas de estudio. Año 1979 (en porcentajes)
- F. Egresados. Período 1969-1978
- G. Egresados por áreas de estudio. Año 1978
   Gráfico 5. Evolución de los Egresados. Período 1969-1978
   Gráfico 6. Egresados por áreas de estudio. Año 1978 (en porcentajes)
- H. Personal Docente. Periodo 1970-1979
- I. Personal No Docente. Periodo 1970-1979

# E TOTAL DE ALUMNOS POR AREAS DE ESTUDIO. AÑO 1979

| - TOTAL DE ALOMINOU FOR THESE 22 - | 300823  | 1.31266 | 99167                | 49594    | 27796  |
|------------------------------------|---------|---------|----------------------|----------|--------|
| UNIVERSIDADES ARE AS               | TOTAL   |         | Ciencias<br>Sociales | Ciencias |        |
| TOTAL                              | 398.412 | 164.075 | 121.111              | 63.258   | 49.968 |
| Univ. Nac. de Buenos Aires         | 189.413 | 64.674  | 64.665               | 28.301   | 31.773 |
| Univ. Nac. de Catamarca            | 1.540   | 560     | 401                  | 130      | 449    |
| Univ. Nac. del Centro              | 2.283   | 1.386   | 709                  |          | 188    |
| Univ. Nac. del Comahue             | 2.644   | 1.250   | 844                  | -        | 550    |
| Univ. Nac. de Córdoba              | 36,626  | 11.814  | 10.558               | 10.435   | 3.819  |
| Univ. Nac. de Cuyo                 | 7.693   | 1.656   | 2.114                | 1.739    | 2.184  |
| Univ. Nac. de Entre Ríos           | 2,095   | 933     | 1.022                | -        | 140    |
| Univ. Nac. de Jujuy                | 1.089   | 626     | 463                  | -        | -      |
| Univ. Nac. de La Pampa             | 1.541   | 684     | 497                  | -        | 360    |
| Univ. Nac. de La Patagonia         | 643     | 460     | 119                  | -        | 64     |
| Univ. Nac. de La Plata             | 33.141  | 14.197  | 6.846                | 9.270    | 2.828  |
| Univ. Nac. del Litoral             | 8.543   | 3.546   | 4.660                | 22       | 315    |
| Univ. Nac. de Lomas de Zamora      | 3.645   | 476     | 3.061                |          | 108    |
| Univ. Nac. de Luján                | 1.865   | 704     | 929                  | -        | 2 32   |
| Univ. Nac. de Mar del Plata        | 5,430   | 2,531   | 2.226                | 160      | 513    |
| Univ. Nac. de Misiones             | 1.746   | 744     | 756                  | 42       | 204    |
| Univ. Nac. del Nordeste            | 17.030  | 6.567   | 6.551                | 3.296    | 616    |
| Univ. Nac. de Río Cuarto           | 2.891   | 1.453   | 89.3                 | 29       | 516    |
| Umiv. Nac. de Rosario              | 19.548  | 7.328   | 5.750                | 5.069    | 1.401  |
| Univ. Nac. de Salta                | 3.715   | 1.799   | 949                  | 296      | 671    |
| Univ. Nac. de San Juan             | 4.079   | 2.839   | 731                  |          | 509    |
| Univ. Nac. de San Luis             | 3.362   | 2.520   | 181                  | 26       | 635    |
| Univ. Nac. de Santiago del Estero  | 1.136   | 841     | 162                  | 133      | . –    |
| Univ. Nac. del Sur                 | 4.729   | 3.623   | 878                  | ; -      | 228    |
| Univ. Tecnológica Nacional         | 24.262  | 24.262  |                      | -        |        |
| Univ. Nac. de Tucumán              | 17.723  |         | 5.146                | 4.310    | 1.665  |

FUENTE: Ministerio de Cultura y Educación de la Nación.

GRAFICO 3. EVOLUCION DEL TOTAL DE ALUMNOS. PERIODO 1970-1979

- 19 -

| UN I VERSIDADES                             | 1969   | 1970   | 1971       |
|---------------------------------------------|--------|--------|------------|
| TOTAL                                       | 14.845 | 15.204 | 17.482     |
| Univ. Nac. de Buenos Aires                  | 6.803  | 6.303  | 7.561      |
| Univ. Nac. de Catamarca                     | -      | -      | -          |
| Univ. Nac. del Centro de la Pcia. de Bs.As. |        | -      | -          |
| Univ. Nac. del Comahue                      |        | -      |            |
| Univ. Nac. de Córdoba                       | 2.048  | 2.530  | 2.876      |
| Univ. Nac. de Cuyo                          | 558    | 579    | 561        |
| Univ. Nac. de Entre Ríos                    | -      |        | -          |
| Univ. Nac. de Jujuy                         | -      | -      | -          |
| Univ. Nac. de La Pampa                      |        | -      | -          |
| Univ. Nac. de La Patagonia                  |        | -      | -          |
| Univ. Nac. de La Plata                      | 2.115  | 2.255  | 2.462      |
| Univ. Nac. del Litoral                      | 605    | 580    | 611        |
| Univ. Nac. de Lomas de Zamora               | -      | -      | -          |
| Univ. Nac. de Luján                         | -      | -      | -          |
| Univ. Nac. de Mar del Plata                 | -      | -      | -          |
| Univ. Nac. de Misiones                      |        | -      | ° <b>—</b> |
| Univ. Nac. del Nordeste                     | 318    | 380    | 406        |
| Univ. Nac. de Río Cuarto                    | -      | -      | -          |
| Univ. Nac. de Rosario                       | 1.227  | 1.199  | 1.287      |
| Univ. Nac. de Salta                         | -      | -      | -          |
| Univ. Nac. de San Juan                      |        | -      | -          |
| Univ. Nac. de San Luis                      | -      |        | -          |
| Univ. Nac. de Santiago del Estero           | -      |        | -          |
| Univ. Nac. del Sur                          | 218    | 399    | 416        |
| Univ. Tecnológica Nacional                  | 411    | 591    | 606        |
| Univ. Nac. de Tucumán                       | 542    | 388    | 696        |