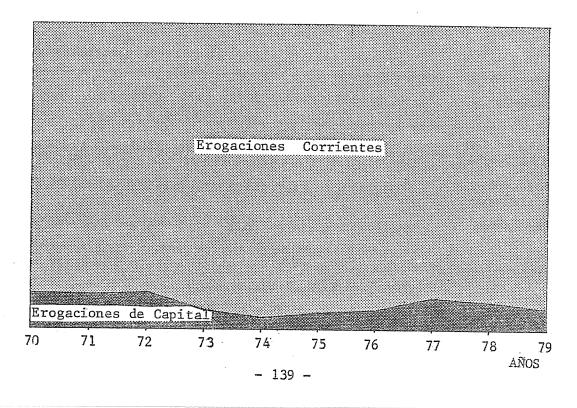

|          | 100 0 | 100 0 | 100.0 | 100.0 | 100.0 | 100.0 | 100.0 | 100.0 | 100.0 |
| TOTAL GENERAL                       | 100.0    | 100.0 | 100.0 |       |       |       |       |       |       |       |
| Ingresos                            | 1.0      | 0.8   | 0.9   | 1.0   | 0.7   | 0.4   | 1.3   | 1.4   | 1.4   | 1.4   |
| Propios<br>Transferencias           | 91.7     | 95.6  | 98.6  | 96.8  | 98.1  | 99.0  | 98.2  | 97.8  | 98.4  | 98.4  |
| Remanente ajustado<br>de ejercicios | o<br>7.3 | 3.6   | 0.5   | 2.2   | 1.2   | 0.6   | 0.5   | 0.8   | 0.2   | 0.2   |
| anteriores                          |          |       |       |       |       |       |       |       |       |       |

- 138 -

GRAFICO 3. EVOLUCION DE LOS GASTOS EJECUTADOS. PERIODO 1970-1979







G GASTOS POR ALUMNO SEGUN DEPENDENCIAS. AÑO 1979

| DEPENDENCI AS                                     | GASTO POR ALUMNO |  |  |  |
|---------------------------------------------------|------------------|--|--|--|
| Facultad de Arquitectura y Urbanismo              | \$ 1.981.000     |  |  |  |
| Facultad de Derecho y Ciencias Sociales           | 868,000          |  |  |  |
| Facultad de Ciencias Económicas                   | 679.000          |  |  |  |
| Facultad de Ciencias Exactas, Físicas y Naturales | 1.044.000        |  |  |  |
| Facultad de Ciencias Médicas                      | 1.340.000        |  |  |  |
| Facultad de Filosofía y Humanidades               | 1.663.000        |  |  |  |
| Facultad de Odontología                           | 3.251.000        |  |  |  |
| Facultad