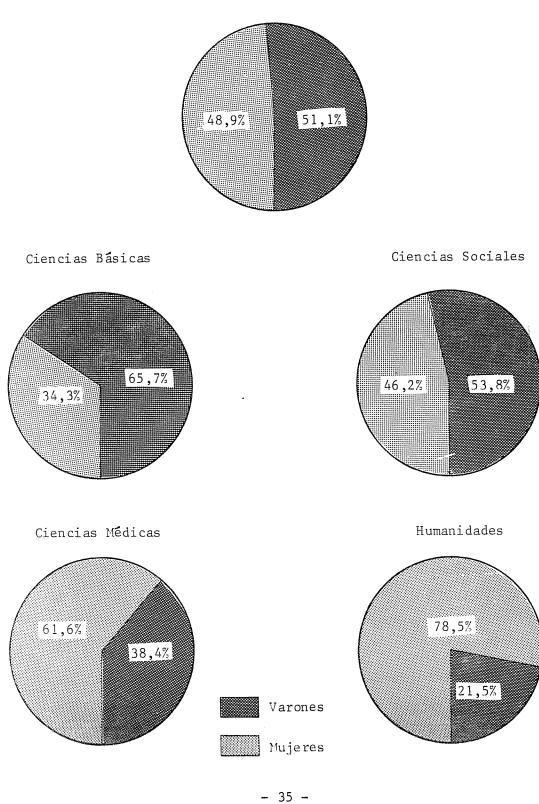

# 2 ASPIRANTES A INGRESO

-

A ASPIRANTES POR DEPENDENCIAS, SEGUN CARRERA Y SEXO. AÑO 1980

| AREAS - Carreras                                                                                                                  | TOTAL                  | Varones                  | Mujeres            |
|-----------------------------------------------------------------------------------------------------------------------------------|------------------------|--------------------------|--------------------|
| TOTAL UNIVERSIDAD                                                                                                                 | 16.573                 | 8.470                    | 8.103              |
| AREA CIENCIAS BASICAS Y TECNOLOGICAS                                                                                              | 6.019                  | 3.954                    | 2.065              |
| FAC. DE ARQUITECTURA                                                                                                              | 1.122                  | 677                      | 445                |
| FAC. DE C. EXACTAS, FISICAS Y NATUR.                                                                                              | 3.048                  | 2.505                    | 543                |
| Ingenierías<br>Geología<br>Biología                                                                                               | 2.116<br>151<br>295    | 1.951<br>116<br>71       | 165<br>35<br>224   |
| INST. TECNICO UNIVERSITARIO<br>Técnico Químico Industrial<br>Técnico Constructor<br>Técnico Mecánico Electricista<br>Técnico Vial | 184<br>207<br>66<br>29 | 102<br>177 5<br>65<br>23 | 82<br>30<br>1<br>6 |
| FAC. DE CIENCIAS QUIMICAS                                                                                                         | 1.232                  | 314                      | 918                |
| INST. DE MATEMATICA, ASTRON. Y FISICA<br>FAC. DE CIENCIAS AGROPECUARIAS                                                           | 175<br>442             | 94<br>364                | 81<br>78           |
| AREA CIENCIAS SOCIALES                                                                                                            | 4.817                  | 2.591                    | 2.226              |
| FAC. DE DERECHO Y CIENCIAS SOCIALES<br>Abogacía                                                                                   | 2.649<br>2.089         | 1.288<br>1.089           | 1.361<br>1.000     |
| ESC. DE SERVICIO SOCIAL<br>Lic. en Servicio Social                                                                                | 162                    | 8                        | 154                |
| ESC. DE CIENCIAS DE LA INFORMACION<br>Lic. en Comunicación Social<br>FAC. DE CIENCIAS ECONOMICAS                                  | 398<br>2.168           | 191<br>1.303             | 207<br>865         |

| AREAS - Carreras                                       | TOTAL            | Varones  | Mujeres   |
|--------------------------------------------------------|------------------|----------|-----------|
| AREA CIENCIAS MEDICAS                                  | 4.076            | 1.567    | 2.509     |
|                                                        | 3.620            | 1.369    | 2.251     |
| FAC. DE CIENCIAS MEDICAS                               | 2,135            | 1.113    | 1.022     |
| Médico Cirujano                                        | <b>—</b> • • • • |          |           |
| ESC. DE AUXILIARES DE LA MEDICINA                      | 654              | 111      | 543       |
| Fisioterapeuta                                         | 121              | 15       | 106       |
| Técnico en Laboratorio                                 | 258              | 86       | 172       |
| Técnico en Radiología<br>Fonoaudiología                | 91               | 1        | 90        |
| ESC. DE ENFERMERIA                                     |                  |          |           |
| Lic. en Enfermería                                     | 169              | 37       | 132       |
| ESC. DE NUTRICIONISTAS-DIETISTAS                       |                  |          |           |
| Nutricionista-Dietista                                 | 192              | 6        | 186       |
| FAC. DE ODONTOLOGIA                                    | 456              | 198      | 258       |
| FAC. DE ODONIOLOGIA                                    |                  |          |           |
| AREA HUMANIDADES                                       | 1.661            | 358      | 1.303     |
| FAC. DE FILOSOFIA Y HUMANIDADES                        | 1.046            | 288      | 758       |
| Lic, en Filosofía                                      | 102              | 53<br>22 | 49<br>113 |
| Lic. en Letras                                         | 135<br>128       | 22<br>44 | 84        |
| Lic. en Historia                                       | 80               | 12       | 68        |
| Lic. en Ciencias de la Educación<br>Lic. en Psicología | 327              | 82       | 245       |
| Bibliotecario                                          | 27               | 1<br>7   | 26<br>32  |
| Archivero                                              | 39<br>96         | 7<br>44  | 52        |
| Música                                                 | 96<br>112        | 23       | 89        |
| Plástica                                               | 615              | 70       | 545       |
| ESC. SUPERIOR DE LENGUAS                               | 57               | 7        | 50        |
| Prof. de Castellano, Literatura y Latín                | 409              | 46       | 363       |
| Ciclo Básico de Inglés<br>Ciclo Básico de Francés      | 88               | 8        | 80        |
| Ciclo Básico de Italiano                               | 27               | 3        | 24<br>28  |
| Ciclo Básico de Alemán                                 | 34               | 6        | 20        |

# 2 ASPIRANTES A INGRESO

GRAFICO 1. ASPIRANTES SEGUN AREAS DE ESTUDIO Y SEXO. AÑO 1980 (en porcentajes)

Total de la U.N.C.

B ASPIRANTES POR DEPENDENCIAS SEGUN AREAS DE ESTUDIO. PERIODO 1977-1980

| AREAS       1977       1978       1977         TOTAL UNIVERSIDAD       6.901       10.545       14.291       16         AREA C. BASICAS Y TECNOLOGICAS       2.644       3.905       5.025       6         FAC. DE ARQUITECTURA       454       747       967       1         FAC. DE C. EXACTAS, FISICAS Y NAT.       1.243       1.814       2.492       3 <i>Ciencias Exactas</i> 1.130       1.626       2.196       3 <i>Inst. Técnico Universitario</i> 113       188       296       3         FAC. DE CIENCIAS QUIMICAS       604       799       1.036       3         INST. DE MAT., ASTRON. Y FISICA       87       101       162         FAC. DE CIENCIAS AGROPECUARIAS       256       444       368 | 1980<br>5.573<br>5.019<br>1.122<br>3.048<br>2.562<br>486<br>1.232<br>175<br>442 |
|-------------------------------------------------------------------------------------------------------------------------------------------------------------------------------------------------------------------------------------------------------------------------------------------------------------------------------------------------------------------------------------------------------------------------------------------------------------------------------------------------------------------------------------------------------------------------------------------------------------------------------------------------------------------------------------------------------------------|---------------------------------------------------------------------------------|
| TOTAL UNIVERSIDAD       0.901       0.901       0.901         AREA C. BASICAS Y TECNOLOGICAS       2.644       3.905       5.025       6         FAC. DE ARQUITECTURA       454       747       967       1         FAC. DE C. EXACTAS, FISICAS Y NAT.       1.243       1.814       2.492       2         Ciencias Exactas       1.130       1.626       2.196       2         Inst. Técnico Universitario       113       188       296       2         FAC. DE CIENCIAS QUIMICAS       604       799       1.036       2         INST. DE MAT., ASTRON. Y FISICA       87       101       162         FAC. DE CIENCIAS AGROPECUARIAS       256       444       368                                             | 5.019<br>1.122<br>3.048<br>2.562<br>486<br>1.232<br>175                         |
| AREA C. BASICAS Y TECNOLOGICAS       21.041       50000       10100         FAC. DE ARQUITECTURA       454       747       967       1         FAC. DE C. EXACTAS, FISICAS Y NAT.       1.243       1.814       2.492       1         Ciencias Exactas       1.130       1.626       2.196       2         Inst. Técnico Universitario       113       188       296         FAC. DE CIENCIAS QUIMICAS       604       799       1.036         INST. DE MAT., ASTRON. Y FISICA       87       101       162         FAC. DE CIENCIAS AGROPECUARIAS       256       444       368                                                                                                                                  | 1.122<br>3.048<br>2.562<br>486<br>1.232<br>175                                  |
| FAC. DE ARQUITECTURA       454       747       967       1         FAC. DE C. EXACTAS, FISICAS Y NAT.       1.243       1.814       2.492       2         Ciencias Exactas       1.130       1.626       2.196       2         Inst. Técnico Universitario       113       188       296       2         FAC. DE CIENCIAS QUIMICAS       604       799       1.036         INST. DE MAT., ASTRON. Y FISICA       87       101       162         FAC. DE CIENCIAS AGROPECUARIAS       256       444       368                                                                                                                                                                                                      | 3.048<br>2.562<br>486<br>1.232<br>175                                           |
| FAC. DE C. EXACTAS, FISICAS Y NAT.       1.243       1.814       2.492         Ciencias Exactas       1.130       1.626       2.196         Inst. Técnico Universitario       113       188       296         FAC. DE CIENCIAS QUIMICAS       604       799       1.036         INST. DE MAT., ASTRON. Y FISICA       87       101       162         FAC. DE CIENCIAS AGROPECUARIAS       256       444       368                                                                                                                                                                                                                                                                                                 | 2.562<br>486<br>1.232<br>175                                                    |
| Ciencias Exactas       1.130       1.626       2.196       2         Inst. Técnico Universitario       113       188       296         FAC. DE CIENCIAS QUIMICAS       604       799       1.036         INST. DE MAT., ASTRON. Y FISICA       87       101       162         FAC. DE CIENCIAS AGROPECUARIAS       256       444       368                                                                                                                                                                                                                                                                                                                                                                        | 486<br>1.232<br>175                                                             |
| FAC. DE CIENCIAS QUIMICAS6047991.036INST. DE MAT., ASTRON. Y FISICA87101162FAC. DE CIENCIAS AGROPECUARIAS256444368                                                                                                                                                                                                                                                                                                                                                                                                                                                                                                                                                                                                | 175                                                                             |
| INST. DE MAT., ASTRON. Y FISICA87101162FAC. DE CIENCIAS AGROPECUARIAS256444368                                                                                                                                                                                                                                                                                                                                                                                                                                                                                                                                                                                                                                    |                                                                                 |
| FAC. DE CIENCIAS AGROPECUARIAS 256 444 368                                                                                                                                                                                                                                                                                                                                                                                                                                                                                                                                                                                                                                                                        | 442                                                                             |
| 1 472 2 777 4 102                                                                                                                                                                                                                                                                                                                                                                                                                                                                                                                                                                                                                                                                                                 |                                                                                 |
| AREA CIENCIAS SOCIALES 1.472 2.777 4.102                                                                                                                                                                                                                                                                                                                                                                                                                                                                                                                                                                                                                                                                          | 4.817                                                                           |
| FAC. DE DERECHO Y C. SOCIALES 709 1.506 2.286                                                                                                                                                                                                                                                                                                                                                                                                                                                                                                                                                                                                                                                                     | 2.649                                                                           |
| Derecho 677 1.323 1.893<br>Servicio Social 32 70 77                                                                                                                                                                                                                                                                                                                                                                                                                                                                                                                                                                                                                                                               | 2.089<br>162<br>398                                                             |
| Ciencias de la Información                                                                                                                                                                                                                                                                                                                                                                                                                                                                                                                                                                                                                                                                                        | 2.168                                                                           |
| AREA CIENCIAS MEDICAS 2.106 2.974 3.825                                                                                                                                                                                                                                                                                                                                                                                                                                                                                                                                                                                                                                                                           | 4.076                                                                           |
| FAC. DE CIENCIAS MEDICAS 1.889 2.672 3.451                                                                                                                                                                                                                                                                                                                                                                                                                                                                                                                                                                                                                                                                        | 3.620                                                                           |
| Medicina       1.307       1.835       2.121         Medicina       473       612       940         Auxiliares de la Medicina       58       98       204         Enfermeria       51       127       186                                                                                                                                                                                                                                                                                                                                                                                                                                                                                                         | 2.135<br>1.124<br>169<br>192                                                    |
| FAC. DE ODONTOLOGIA 217 302 374                                                                                                                                                                                                                                                                                                                                                                                                                                                                                                                                                                                                                                                                                   | 456                                                                             |
| AREA HUMANI DADES 679 889 1.339                                                                                                                                                                                                                                                                                                                                                                                                                                                                                                                                                                                                                                                                                   | 1.661                                                                           |
| FAC. DE FILOSOFIA Y HUMANIDADES 298 543 789                                                                                                                                                                                                                                                                                                                                                                                                                                                                                                                                                                                                                                                                       | 1.046                                                                           |
| ESC. SUPERIOR DE LENGUAS 381 346 550                                                                                                                                                                                                                                                                                                                                                                                                                                                                                                                                                                                                                                                                              | 615                                                                             |