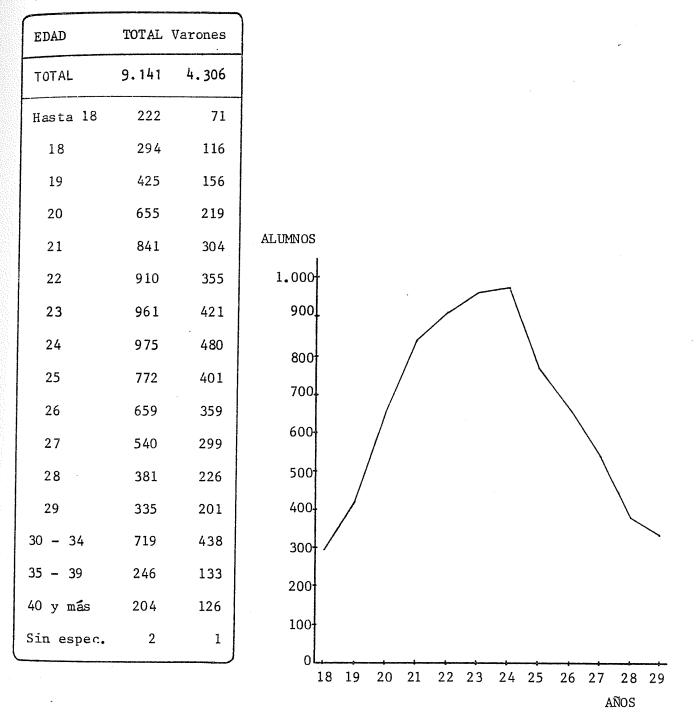

+ tio 190 49266 24049 13605 5281 6331

FUENTE: Ministerio de Cultura y Educación de la Nación

- 14 -

GRAFICO 1. EVOLUCION DE LOS NUEVOS INSCRIPTOS. PERIODO 1970-1979

- 15 -

| UNI VE RSIDADES                             | 1970    | 1971    | 1972    |
|---------------------------------------------|---------|---------|---------|
| TOTAL                                       | 220.684 | 245.389 | 280.007 |
| Univ. Nac. de Buenos Aires                  | 85.300  | 88.628  | 94.568  |
| Univ. Nac. de Catamarca                     | -       | -       | -       |
| Univ. Nac. del Centro de la Pcia. de Bs.As. | -       | -       | -       |
| Univ. Nac. del Comahue                      | -       | -       | 1.752   |
| Univ. Nac. de Córdoba                       | 33.070  | 37.677  | 40.044  |
| Univ. Nac. de Cuyo                          | 6.860   | 7.579   | 8.496   |
| Univ. Nac. de Entre Ríos                    | -       | -       | -       |
| Univ. Nac. de Jujuy                         |         |         | -       |
| Univ. Nac. de La Pampa                      | -       | -       | -       |
| Univ. Nac. de La Patagonia                  | -       | _       | -       |
| Univ. Nac. de La Plata                      | 32.608  | 35.216  | 43.111  |
| Univ. Nac. del Litoral                      | 7.843   | 10.495  | 11.042  |
| Univ. Nac. de Lomas de Zamora               | . –     | -       | -       |
| Unív. Nac. de Luján                         | -       | -       | -       |
| Univ. Nac. de Mar del Plata                 | -       |         | -       |
| Univ. Nac. de Misiones                      | -       | -       | -       |
| Univ. Nac. del Nordeste                     | 8.115   | 10.294  | 12.655  |
| Jniv. Nac. de Río Cuarto                    | -       | -       | 1.584   |
| Jniv. Nac. de Rosario                       | 18.044  | 18.642  | 19.347  |
| Univ. Nac. de Salta                         | -       | -       |         |
| Jniv. Nac. de San Juan                      | -       | -       |         |
| Univ. Nac. de San Luis                      | -       | -       | -       |
| miv. Nac. de Santiago del Estero            | -       | -       | -       |
| miv. Nac. del Sur                           | 5.458   | 5.317   | 6.919   |
| Jniv. Tecnológica Nacional                  | 11.894  | 17.899  | 23.143  |
| miv. Nac. de Tucumán                        | 11.492  | 13.642  | 17.346  |

FUENTE: Ministerio de Cultura y Educación de la Nación.

1) Dac, Purr. ig Privada.

D TOTAL DE ALUMNOS. PERIODO 1970-1979

| 1979   | 1978    | 1977    | 1976    | 1975    | 1974    | 1973    |
|--------|---------|---------|---------|---------|---------|---------|
| 398.41 | 402.425 | 408.954 | 475.737 | 469.065 | 431.400 | 341.235 |
| 189.41 | 187.000 | 181.417 | 177.950 | 171.897 | 154,661 | 123.014 |
| 1.54   | 1.411   | 1.127   | 1.957   | 1.842   | 1.421   | -       |
| 2.28   | 2.164   | 1.948   | 2.397   | 1.765   | -       | -       |
| 2.64   | 2.286   | 2.220   | 3.080   | 2.931   | 2.520   | 2.079   |
| 36.62  | 40.923  | 43.463  | 46.588  | 50.504  | 55,001  | 44.237  |
| 7.69   | 7.594   | 8.702   | 9.673   | 9.063   | 8.113   | 7.548   |
| 2.09   | 1.917   | 1.907   | 2.134   | 1.212   | -       | -       |
| 1.08   | 979     | 877     | 962     | 965     | 622     | -       |
| 1.54   | 1.484   | 1.778   | 1.901   | 1.532   | 1.271   | 1.063   |
| 64     | 788     | 732     | 1.971   | 1.027   | 1.055   | -       |
| 33.14  | 36.519  | 38.879  | 64.010  | 72.622  | 65.431  | 53.975  |
| 8.54   | 9.483   | 9.872   | 15.451  | 14.843  | 13.085  | 11.864  |
| 3.64   | 3.211   | 2.907   | 2.899   | 3.948   | 3.545   | 1.968   |
| 1.80   | 1.626   | 1.374   | 2.138   | 1.565   | 2.201   | 684     |
| 5.4    | 5.617   | 6.138   | 8,912   | 6.425   | _       | -       |
| 1.74   | 1.367   | 1.187   | 2.158   | 1.836   | 973     | -       |
| 17.03  | 17.030  | 17.216  | 21.650  | 18.483  | 19.576  | 14.864  |
| 2.89   | 2.851   | 2.971   | 4.232   | 3.039   | 2.928   | 2.153   |
| 19.54  | 22.039  | 23.943  | 28.881  | 28,558  | 25.043  | 20.805  |
| 3.7    | 3.289   | 3,155   | 4.303   | 5.035   | 4.697   | 3.559   |
| 4.0    | 4.040   | 4.081   | 5.810   | 5,503   | 5.531   | -       |
| 3.36   | 3.013   | 2.624   | 2.850   | 2.451   | 2.162   | 1.878   |
| 1.13   | 946     | 1.028   | 1.302   | 951     | _       |         |
| 4.72   | 4,065   | 5,387   | 9.704   | 9.078   | 8.074   | 7.922   |
| 24.26  | 23.473  | 26.240  | 31.867  | 32.108  | 34.587  | 27.066  |
| 17.72  | 17.310  | 17.781  | 20.957  | 19.882  | 18,903  | 16.556  |

(\*) Cifra provisoria

,