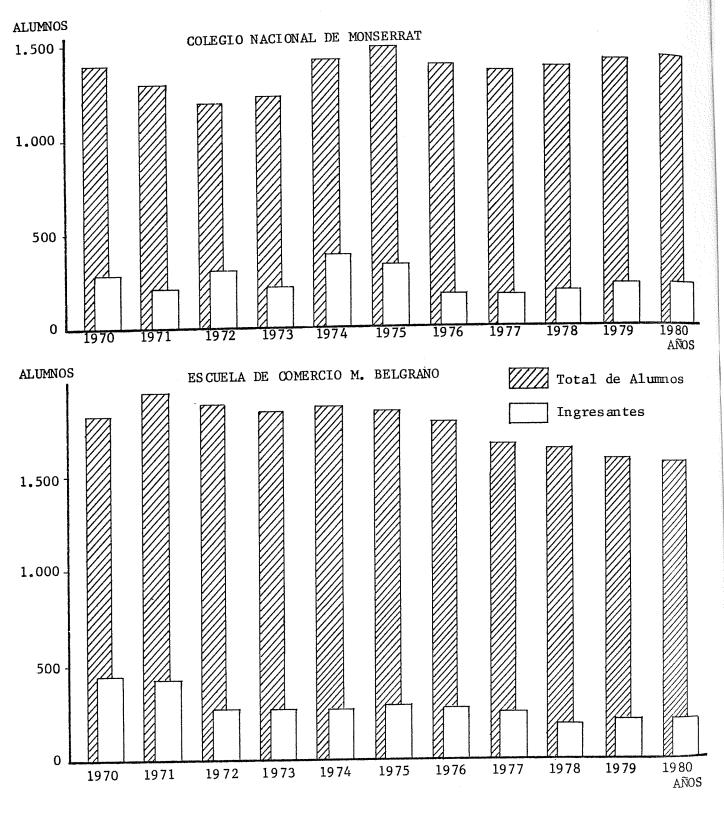

| 130   | 79                 |
| 1974 | 283   | 213      | 121   | 121                              | 162   | 92                 |
| 1975 | 302   | 208      | 109   | 109                              | 193   | 99                 |
| 1976 | 312   | 224      | 134   | 134                              | 178   | 90                 |
| 1977 | 186   | 147      | 108   | 108                              | 78    | 39                 |
| 1978 | 2 79  | 208      | 132   | 132                              | 147   | 76                 |
| 1979 | 354   | 264      | 172   | 172                              | 182   | 92                 |

# 5 ALUMNOS Y EGRESADOS DE NIVELES MEDIO Y TERCIARIO

GRAFICO 1. TOTAL DE ALUMNOS E INGRESANTES DE NIVEL MEDIO POR ESTABLECIMIENTO, SEGUN SEXO. PERIODO 1970-1980



- 110 -

# 5 ALUMNOS Y EGRESADOS DE NIVELES MEDIO Y TERCIARIO

.

D TOTAL DE ALUMNOS DE NIVEL TERCIARIO POR ESTABLECIMIENTO, SEGUN CARRERA Y SEXO. AÑO 1980

| COLEGIOS - Carreras                                                     | TOTAL | Varones |
|-------------------------------------------------------------------------|-------|---------|
| TOTAL DE ALUMNOS                                                        | 367   | 253     |
| Colegio Nacional de Monserrat                                           | 173   | 173     |
| Dibujante especializado en Dibujo Técnico,<br>Decorativo y Publicitario | 55    | 55      |
| Auxiliar Técnico en Bromatología                                        | 64    | 64      |
| Auxiliar Jurídico - Notarial                                            | 5