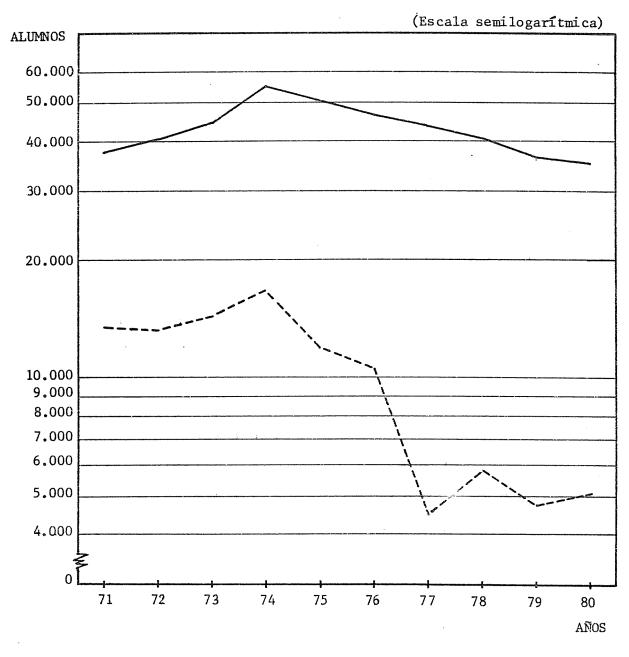

#### CAPITULO 1. UNIVERSIDADES NACIONALES

- A. Aspirantes a Ingreso. Periodo 1977-1980
- B. Nuevos Inscriptos. Período 1970-1979
- C. Nuevos Inscriptos por áreas de estudio. Año 1979 Gráfico 1. Evolución de los Nuevos Inscriptos. Período 1970-1979 Gráfico 2. Nuevos Inscriptos por áreas de estudio. Año 1979 (en porcentajes)
- D. Total de Alumnos. Período 1970-1979
- E. Total de Alumnos por áreas de estudio. Año 1979 Gráfico 3. Evolución del Total de Alumnos. Período 1970-1979 Gráfico 4. Total de Alumnos por áreas de estudio. Año 1979 (en porcentajes)
- F. Egresados. Período 1969-1978
- G. Egresados por áreas de estudio. Año 1978
   Gráfico 5. Evolución de los Egresados. Período 1969-1978
   Gráfico 6. Egresados por áreas de estudio. Año 1978 (en porcentajes)
- H. Personal Docente. Periodo 1970-1979
- I. Personal No Docente. Periodo 1970-1979

## C NUEVOS INSCRIPTOS POR AREAS DE ESTUDIO. AÑO 1979

|                              | Neer IN TIME     | ~ 1 5 * 1 | 1000                 |                     | ,000             |
|------------------------------|------------------|-----------|----------------------|---------------------|------------------|
| UNIVERSIDADES A              | REAS TOTAL       |           | Ciencias<br>Sociales | Ciencias<br>Médicas | Humani-<br>dades |
| TOTAL                        | 49.142           | 24.492    | 13.752               | 5.314               | 5.584            |
| Univ. Nac. de Buenos Aires   | 12.105           | 4.809     | 4.111                | 1.896               | 1.289            |
| Univ. Nac. de Catamarca      | 683              | 204       | 179                  | 67                  | 2.33             |
| Univ. Nac. del Centro        | 609              | 412       | 135                  |                     | 62               |
| Univ. Nac. del Comahue       | 8 <sup>6</sup> 3 | 380       | 281                  | -                   | 202              |
| Univ. Nac. de Córdoba        | 4.744            | 1.927     | 1.419                | 773                 | 625              |
| Univ. Nac. de Cuyo           | 1.651            | 400       | 547                  | 170                 | 534              |
| Univ. Nac. de Entre Ríos     | 601              | 346       | 226                  | -                   | 29               |
| Univ. Nac. de Jujuy          | 443              | 234       | 209                  | _                   | -                |
| Univ. Nac. de La Pampa       | 444              | 194       | 109                  | _                   | 141              |
| Univ. Nac. de La Patagonia   | 189              | 100       | 60                   | -                   | 29               |
| Univ. Nac. de La Plata       | 4,454            | 2.270     | 822                  | 857                 | 505              |
| Univ. Nac. del Litoral       | 1,596            | 731       | 777                  | 9                   | 79               |
| Univ. Nac. de Lomas de Zamor | a 778            | 159       | 546                  | <b></b> *           | 73               |
| Univ. Nac. de Luján          | 447              | 185       | 222                  | -                   | 40               |
| Univ. Nac. de Mar del Plata  | 986              | 52.3      | 304                  | 43                  | 116              |
| Univ. Nac. de Misiones       | 754              | 258       | 386                  | 22                  | 88               |
| Univ. Nac. del Nordeste      | 2,903            | 1.217     | 843                  | 503                 | 340              |
| Univ. Nac. de Río Cuarto     | 787              | 394       | 218                  | 6                   | 169              |
| Univ. Nac. de Rosario        | 2.816            | 1.144     | 916                  | 504                 | 252              |
| Univ. Nac. de Salta          | 1.199            | 649       | 228                  | 115                 | 207              |
| Univ. Nac. de San Juan       | 9 36             | 578       | 211                  | -                   | 147              |
| Univ. Nac. de San Luis       | 889              | 725       | 49                   | -                   | 115              |
| Univ. Nac. de Santiago del E | stero 400        | 280       | 66                   | 54                  | -                |
| Univ. Nac. del Sur           | 855              | 656       | 138                  |                     | 61               |
| Univ. Tecnológica Nacional   | 4.577            | 4.577     |                      | -                   | -                |
| Univ. Nac. de Tucumán        | 2.433            | 1.140     | 750                  | 295                 | 248              |
|                              |                  |           |                      |                     |                  |

+ tio 190 49266 24049 13605 5281 6331

FUENTE: Ministerio de Cultura y Educación de la Nación

- 14 -

GRAFICO 1. EVOLUCION DE LOS NUEVOS INSCRIPTOS. PERIODO 1970-1979

- 15 -

| UNI VE RSIDADES                             | 1970    | 1971    | 1972    |
|---------------------------------------------|---------|---------|---------|
| TOTAL                                       | 220.684 | 245.389 | 280.007 |
| Univ. Nac. de Buenos Aires                  | 85.300  | 88.628  | 94.568  |
| Univ. Nac. de Catamarca                     | -       | -       | -       |
| Univ. Nac. del Centro de la Pcia. de Bs.As. | -       | -       | -       |
| Univ. Nac. del Comahue                      | -       | -       | 1.752   |
| Univ. Nac. de Córdoba                       | 33.070  | 37.677  | 40.044  |
| Univ. Nac. de Cuyo                          | 6.860   | 7.579   | 8.496   |
| Univ. Nac. de Entre Ríos                    | -       | -       | -       |
| Univ. Nac. de Jujuy                         |         |         | -       |
| Univ. Nac. de La Pampa                      | -       | -       | -       |
| Univ. Nac. de La Patagonia                  | -       | _       | -       |
| Univ. Nac. de La Plata                      | 32.608  | 35.216  | 43.111  |
| Univ. Nac. del Litoral                      | 7.843   | 10.495  | 11.042  |
| Univ. Nac. de Lomas de Zamora               | . –     | -       | -       |
| Unív. Nac. de Luján                         | -       | -       | -       |
| Univ. Nac. de Mar del Plata                 | -       |         | -       |
| Univ. Nac. de Misiones                      | -       | -       | -       |
| Univ. Nac. del Nordeste                     | 8.115   | 10.294  | 12.655  |
| Jniv. Nac. de Río Cuarto                    | -       | -       | 1.584   |
| Jniv. Nac. de Rosario                       | 18.044  | 18.642  | 19.347  |
| Univ. Nac. de Salta                         | -       | -       |         |
| Jniv. Nac. de San Juan                      | -       | -       |         |
| Univ. Nac. de San Luis                      | -       | -       | -       |
| miv. Nac. de Santiago del Estero            | -       | -       | -       |
| miv. Nac. del Sur                           | 5.458   | 5.317   | 6.919   |
| Jniv. Tecnológica Nacional                  | 11.894  | 17.899  | 23.143  |
| miv. Nac. de Tucumán                        | 11.492  | 13.642  | 17.346  |