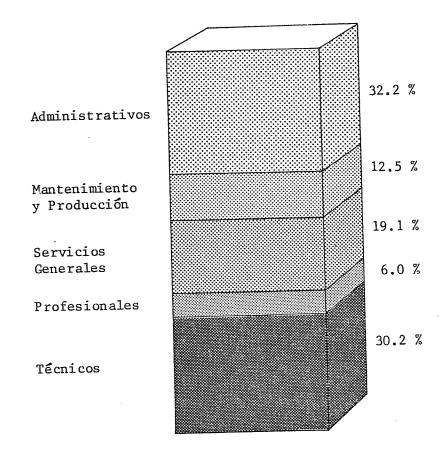

| 30      |
| Dirección de Publicaciones       | 90    | 17                   |                      | · 5                | -                | 68      |
| Direc. Gral. de Administración   | 98    | 84                   | 4                    | 7                  | 2                | 1       |
| Otras Unidades de Administrac.   | 86    | 12                   | 25                   | 43                 | -                | 6       |
| Hospital Nacional de Clínicas    | 688   | 115                  | 105                  | 130                | 38               | 300     |
| Hosp. Nac. de Maternidad y Neon. | 397   | 84                   | 41                   | 62                 | 64               | 146     |

GRAFICO 2. PERSONAL NO DOCENTE POR CATEGORIAS. AÑO 1980 (en porcentajes)



·



•

#### CAPITULO 7. GASTOS Y RECURSOS FINANCIEROS

- A. Gastos ejecutados por dependencias. Año 1979
- B. Gastos ejecutados por programas. Año 1979
   Gráfico 1. Gastos ejecutados por programas. Año 1979 (en porcentajes)
   Gráfico 2. Gastos ejecutados según el objeto de las erogaciones. Año 1979
- C. Gastos ejecutados según el objeto de las erogaciones. Periodo 1970-1979
- D. Ingresos recaudados según la fuente de los recursos. Período 1970-1979
- E. Gastos ejecutados según el objeto de las erogaciones. Período 1970-1979
- F. Ingresos recaudados según la fuente de los recursos. Período 1970-1979 Gráfico 3. Evolución de los gastos ejecutados. Período 1970-1979 Gráfico 4. Relación entre erogaciones corrientes y de capital. Período 1970-1979
- G. Gastos por alumno según dependencias.