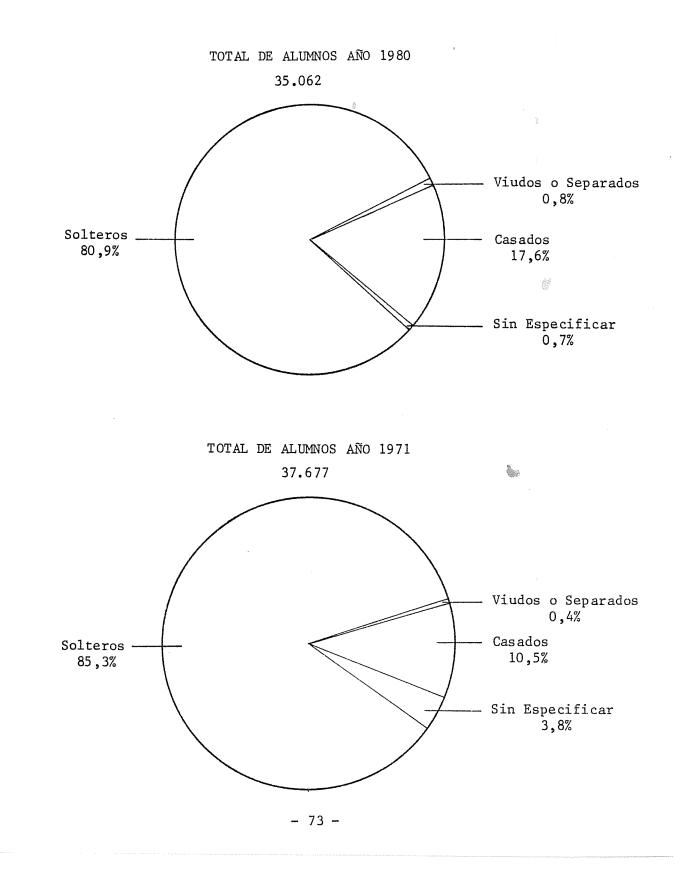

7   |                     | 4<br>3  |
| Enfermeria<br>Nutricionistas-Dietistas                    | 323<br>216   | 278<br>202 | 37<br>13   |                     |         |
| FAC. DE ODONTOLOGIA                                       | 968          |            |            |                     | 10      |
| AREA HUMANIDADES                                          | 3.799        | 2.887      | 810        | 57                  | 45      |
| FAC. DE FILOSOFIA Y HUMANIDADES                           | 2.563        | 1.878      | 609        | 43                  | 33      |
| ESC. SUPERIOR DE LENGUAS                                  | 1.236        |            | 201        | . 14                | 12      |

GRAFICO 5. TOTAL DE ALUMNOS SEGUN ESTADO CIVIL. AÑOS 1971 Y 1980 (en porcentajes)

2



| AREASTOTALSolteroCasadoTOTAL UNIVERSIDAD10085.310.5AREA CIENCIAS BASICAS Y TECNOLOGICAS10086.58.0FAC. DE ARQUITECTURA10080.98.8FAC. DE C. EXACTAS, FISICAS Y NATURALES10089.29.2Ciencias Exactas10089.29.2Inst. Técnico UniversitarioFAC. DE CIENCIAS QUIMICAS10089.26.4INST. DE MATEMATICA, ASTRONOMICA Y FISICA10092.75.9FAC. DE CIENCIAS SOCIALES10084.812.7FAC. DE CIENCIAS SOCIALES10083.113.3Derecho10083.113.8Servicio Social10086.212.0Ciencias de la InformaciónFAC. DE CIENCIAS MEDICAS10087.07.9FAC. DE CIENCIAS MEDICAS10086.212.0AREA CIENCIAS MEDICAS10087.97.9FAC. DE CIENCIAS MEDICAS10086.58.0Medicina10085.88.2AREA CIENCIAS MEDICAS10086.58.0Medicina10085.88.2AREA CIENCIAS MEDICAS10085.88.2AREA CIENCIAS MEDICAS10086.58.0Medicina10085.88.2AREA CIENCIAS MEDICAS10085.88.2AREA CIENCIAS MEDICAS10086.