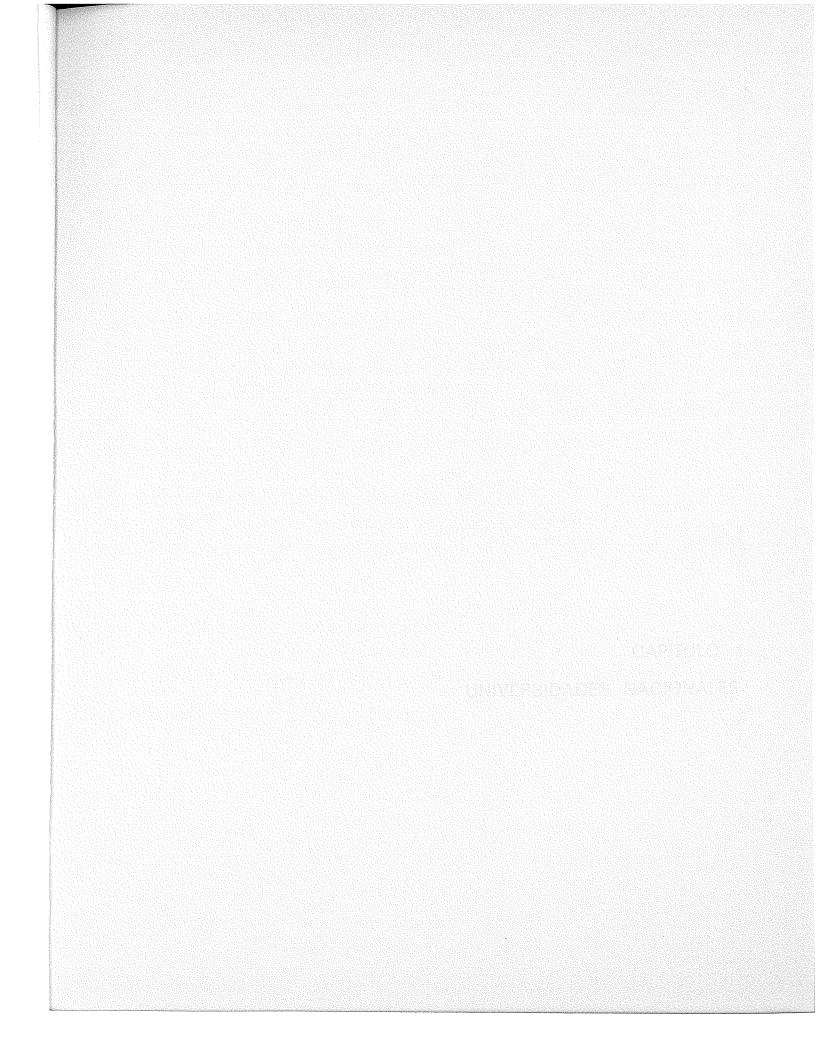

#### CAPITULO 1. UNIVERSIDADES NACIONALES

- A. Aspirantes a Ingreso. Periodo 1977-1980
- B. Nuevos Inscriptos. Período 1970-1979
- C. Nuevos Inscriptos por áreas de estudio. Año 1979 Gráfico 1. Evolución de los Nuevos Inscriptos. Período 1970-1979 Gráfico 2. Nuevos Inscriptos por áreas de estudio. Año 1979 (en porcentajes)
- D. Total de Alumnos. Período 1970-1979
- E. Total de Alumnos por áreas de estudio. Año 1979 Gráfico 3. Evolución del Total de Alumnos. Período 1970-1979 Gráfico 4. Total de Alumnos por áreas de estudio. Año 1979 (en porcentajes)
- F. Egresados. Período 1969-1978
- G. Egresados por áreas de estudio. Año 1978
   Gráfico 5. Evolución de los Egresados. Período 1969-1978
   Gráfico 6. Egresados por áreas de estudio. Año 1978 (en porcentajes)
- H. Personal Docente. Periodo 1970-1979
- I. Personal No Docente. Periodo 1970-1979

## C NUEVOS INSCRIPTOS POR AREAS DE ESTUDIO. AÑO 1979

|                              | Neer IN TIME     | ~ 1 5 * 1 | 1000                 |                     | ,000             |
|------------------------------|------------------|-----------|----------------------|---------------------|------------------|
| UNIVERSIDADES A              | REAS TOTAL       |           | Ciencias<br>Sociales | Ciencias<br>Médicas | Humani-<br>dades |
| TOTAL                        | 49.142           | 24.492    | 13.752               | 5.314               | 5.584            |
| Univ. Nac. de Buenos Aires   | 12.105           | 4.809     | 4.111                | 1.896               | 1.289            |
| Univ. Nac. de Catamarca      | 683              | 204       | 179                  | 67                  | 2.33             |
| Univ. Nac. del Centro        | 609              | 412       | 135                  |                     | 62               |
| Univ. Nac. del Comahue       | 8 <sup>6</sup> 3 | 380       | 281                  | -                   | 202              |
| Univ. Nac. de Córdoba        | 4.744            | 1.927     | 1.419                | 773                 | 625              |
| Univ. Nac. de Cuyo           | 1.651            | 400       | 547                  | 170                 | 534              |
| Univ. Nac. de Entre Ríos     | 601              | 346       | 226                  | -                   | 29               |
| Univ. Nac. de Jujuy          | 443              | 234       | 209                  | _                   | -                |
| Univ. Nac. de La Pampa       | 444              | 194       | 109                  | _                   | 141              |
| Univ. Nac. de La Patagonia   | 189              | 100       | 60                   | -                   | 29               |
| Univ. Nac. de La Plata       | 4,454            | 2.270     | 822                  | 857                 | 505              |
| Univ. Nac. del Litoral       | 1,596            | 731       | 777                  | 9                   | 79               |
| Univ. Nac. de Lomas de Zamor | a 778            | 159       | 546                  | <b></b> *           | 73               |
| Univ. Nac. de Luján          | 447              | 185       | 222                  | -                   | 40               |
| Univ. Nac. de Mar del Plata  | 986              | 52.3      | 304                  | 43                  | 116              |
| Univ. Nac. de Misiones       | 754              | 258       | 386                  | 22                  | 88               |
| Univ. Nac. del Nordeste      | 2,903            | 1.217     | 843                  | 503                 | 340              |
| Univ. Nac. de Río Cuarto     | 787              | 394       | 218                  | 6                   | 169              |
| Univ. Nac. de Rosario        | 2.816            | 1.144     | 916                  | 504                 | 252              |
| Univ. Nac. de Salta          | 1.199            | 649       | 228                  | 115                 | 207              |
| Univ. Nac. de San Juan       | 9 36             | 578       | 211                  | -                   | 147              |
| Univ. Nac. de San Luis       | 889              | 725       | 49                   | -                   | 115              |
| Univ. Nac. de Santiago del E | stero 400        | 280       | 66                   | 54                  | -                |
| Univ. Nac. del Sur           | 855              | 656       | 138                  |                     | 61               |
| Univ. Tecnológica Nacional   | 4.577            | 4.577     |                      | -                   | -                |
| Univ. Nac. de Tucumán        | 2.433            | 1.140     | 750                  | 295                 | 248              |
|                              |                  |           |                      |                     |                  |

+ tio 190 49266 24049 13605 5281 6331

FUENTE: Ministerio de Cultura y Educación de la Nación

- 14 -

GRAFICO 1. EVOLUCION DE LOS NUEVOS INSCRIPTOS. PERIODO 1970-1979

- 15 -

| UNI VE RSIDADES                             | 1970    | 1971    | 1972    |
|---------------------------------------------|---------|---------|---------|
| TOTAL                                       | 220.684 | 245.389 | 280.007 |
| Univ. Nac. de Buenos Aires                  | 85.300  | 88.628  | 94.568  |
| Univ. Nac. de Catamarca                     | -       | -       | -       |
| Univ. Nac. del Centro de la Pcia. de Bs.As. | -       | -       | -       |
| Univ. Nac. del Comahue                      | -       | -       | 1.752   |
| Univ. Nac. de Córdoba                       | 33.070  | 37.677  | 40.044  |
| Univ. Nac. de Cuyo                          | 6.860   | 7.579   | 8.496   |
| Univ. Nac. de Entre Ríos                    | -       | -       | -       |
| Univ. Nac. de Jujuy                         |         |         | -       |
| Univ. Nac. de La Pampa                      | -       | -       | -       |
| Univ. Nac. de La Patagonia                  | -       | _       | -       |
| Univ. Nac. de La Plata                      | 32.608  | 35.216  | 43.111  |
| Univ. Nac. del Litoral                      | 7.843   | 10.495  | 11.042  |
| Univ. Nac. de Lomas de Zamora               | . –     | -       | -       |
| Unív. Nac. de Luján                         | -       | -       | -       |
| Univ. Nac. de Mar del Plata                 | -       |         | -       |
| Univ. Nac. de Misiones                      | -       | -       | -       |
| Univ. Nac. del Nordeste                     | 8.115   | 10.294  | 12.655  |
| Jniv. Nac. de Río Cuarto                    | -       | -       | 1.584   |
| Jniv. Nac. de Rosario                       | 18.044  | 18.642  | 19.347  |
| Univ. Nac. de Salta                         | -       | -       |         |
| Jniv. Nac. de San Juan                      | -       | -       |         |
| Univ. Nac. de San Luis                      | -       | -       | -       |
| miv. Nac. de Santiago del Estero            | -       | -       | -       |
| miv. Nac. del Sur                           | 5.458   | 5.317   | 6.919   |
| Jniv. Tecnológica Nacional                  | 11.894  | 17.899  | 23.143  |
| miv. Nac. de Tucumán                        | 11.492  | 13.642  | 17.346  |