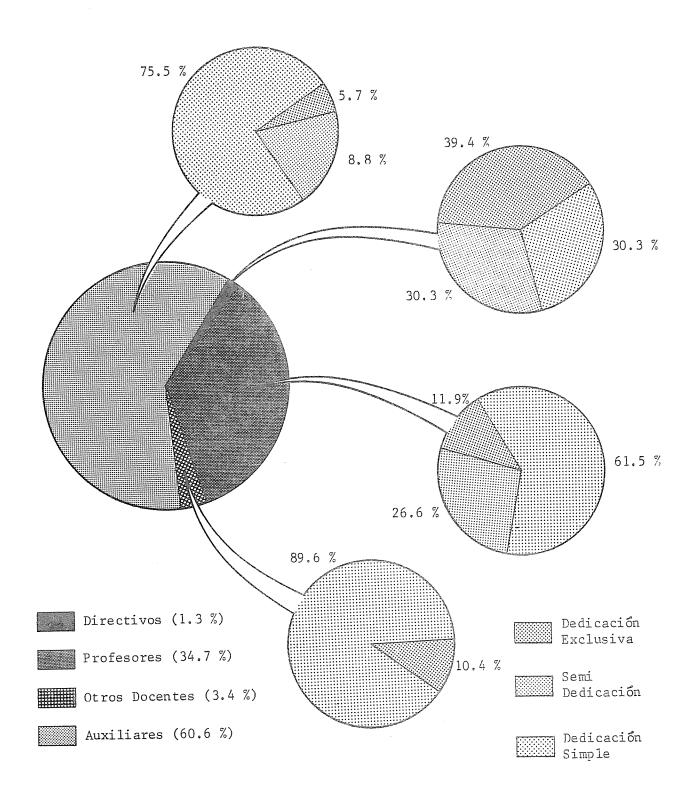

- (2) Secretario de Universidad, Facultad, Escuela Superior y de la.
- (3) Vicedirector, Regente y Subregente de 1a.
- (4) Profesor de Tiempo Completo, de Centro Deportivo, de Escuela Superior; Profesor Jefe de Trabajos Prácticos; Jefe de Departamento y de Gabinete Psicopedagógico.

2.158

- (5) Ayudante de 1a. y 2a.; Ayudante de Clase Práctica y de Trabajos Prácticos; Maestro Ayudante de Enseñanza Práctica y de Taller; Auxiliar Docente de 1a. y 2a.; Ayudante Técnico de T. Práct. y de Centro Deportivo.
- (6) Ayudante alumno Clase A y B.
- (7) Preceptor; Jefe de Preceptor de 1a. y de Escuela Superior.
- (8) Asesor Pedagógico; Bibliotecario Colegio Monserrat y Escuela de Lenguas; Gabinetista Psicopedagógico.

GRAFICO 1. PERSONAL DOCENTE POR CATEGORIA Y DEDICACIÓN. AÑO 1980 (en porcentajes)



and the second s

| C | PERSONAL | DOCENTE | POR | DEPENDENCIAS, | SEGUN | CATEGORIA | Y | DEDICACION. | AÑO | 1980 |  |
|---|----------|---------|-----|---------------|-------|-----------|---|-------------|-----|------|--|
|---|----------|---------|-----|---------------|-------|-----------|---|-------------|-----|------|--|

| · · ·                            |       | DE DI CACI ON |            |        |  |
|----------------------------------|-------|---------------|------------|--------|--|
| CATEGORIA                        | TOTAL | Exclusiva     | Semi-Excl. | Simple |  |
| FAC. DE ARQUITECTURA Y URBANISMO | 353   | ÷             | 233        | 120    |  |
| Directivos y Secretarios         | 4     | -             | 3          | 1      |  |
| Profesores                       | 130