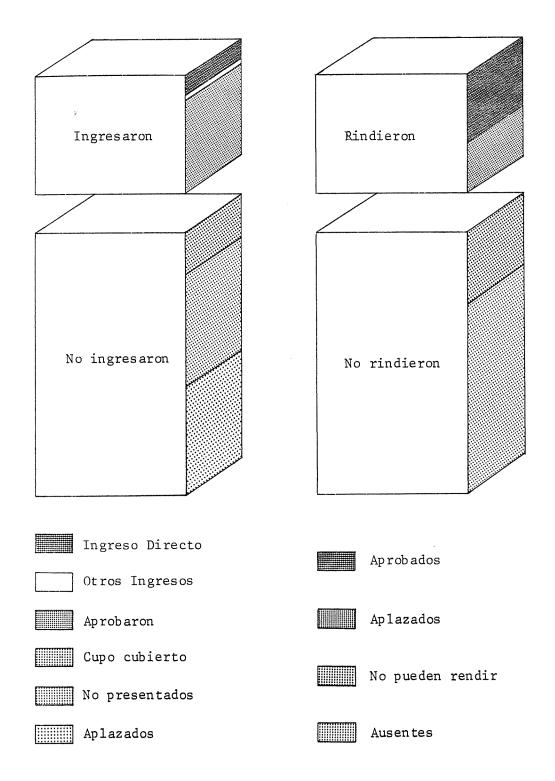

#### CAPITULO 2. ASPIRANTES A INGRESO

- A. Aspirantes por dependencias, según carrera y sexo. Año 1980 Gráfico 1. Aspirantes según áreas de estudio y sexo. Año 1980 (en porcentajes)
- B. Aspirantes por dependencias según áreas de estudio. Período 1977-1980
   Gráfico 2. Aspirantes por áreas de estudio. Período 1977-1980
- C. Aspirantes clasificados en ingreso directo y concursantes por resultado final, según tipo de escuela secundaria. Año 1980
- D. Aspirantes por áreas de estudio clasificados en ingreso directo y concursantes por resultado final, según tipo de escuela secundaria. Año 1980 Gráfico 3. Aspirantes según situación para el ingreso, y concursantes según resultado alcanzado en el examen. Año 1980
- E. Aspirantes clasificados en ingreso directo y concursantes por resultado final, según título de nivel medio. Año 1980
- F. Aspirantes por áreas de estudio clasificados en ingreso directo y concursantes por resultado final, según título de nivel medio. Año 1980
- G. Aspirantes clasificados en ingreso directo y concursantes por resultado final, según lugar de residencia estable. Año 1980
   Gráfico 4. Aspirantes según situación de trabajo. Año 1980 (en porcentajes)
- H. Aspirantes por áreas de estudio según situación de trabajo. Año 1980 Gráfico 5. Aspirantes clasificados en ingresantes según modo de ingreso y no ingresantes. Año 1980