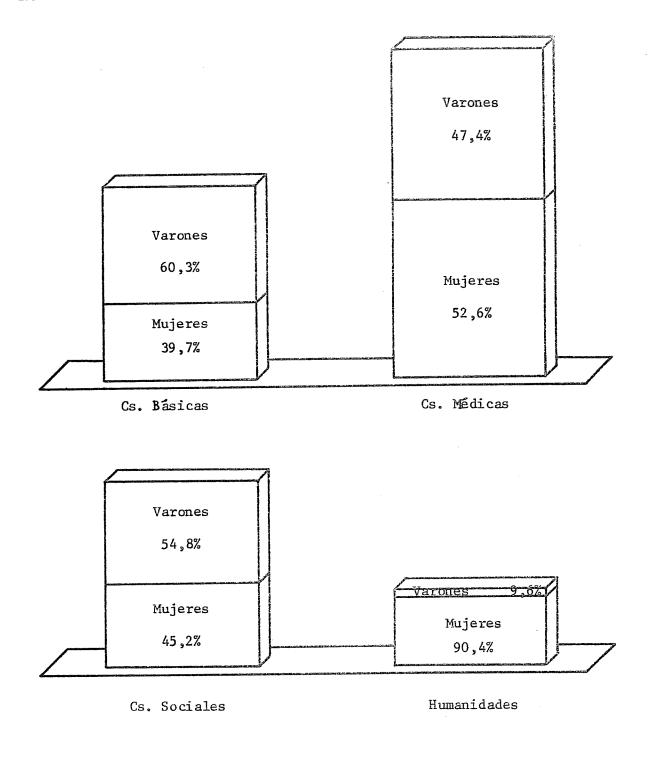

r>1      | 23            |
| Enfermeria<br>Nutricionistas-Dietistas          | 52<br>59  | 41<br>46  | 3<br>2              | 6<br>9  | 1<br>1      | 1<br>1        |
| FAC. DE ODONTOLOGIA                             | 146       | 74        | 25                  | 42      | 2           | 3             |
| AREA HUMANIDADES                                | 395       | 300       | 41                  | 30      | 3           | 21            |
| FAC. DE FILOSOFIA Y HUMANIDADES                 | 258       | 195       | 21                  | 21      | 2           | 19            |
| ESC. SUPERIOR DE LENGUAS                        | 137       | 105       | 20                  | 9       | 1           | 2             |

GRAFICO 2. EGRESADOS POR AREAS DE ESTUDIO, SEGUN SEXO. AÑO 1979 (en porcentajes)



GRAFICO 3. EGRESADOS SEGUN LUGAR DONDE PIENSAN RADICARSE. AÑO 1979 (en porcentajes)



- 97 -

## ] EGRESADOS SEGUN EL TIEMPO QUE TARDARON EN COMPLETAR SUS ESTUDIOS. AÑO 1979

2

| <i>™<sup>4</sup></i> + 1 - |         | En                                | Años de atraso |     |     |            |       |
|----------------------------|---------|-----------------------------------|----------------|-----|-----|------------|-------|
|                            | Título  |                                   | Término        | 1   | 2   | 3          | 4 y + |
|                            |         | Arquitecto                        | 46             | 47  | 42  | 67         | 30    |
|                            |         | Abogado                           | 174            | 110 | 59  | 45