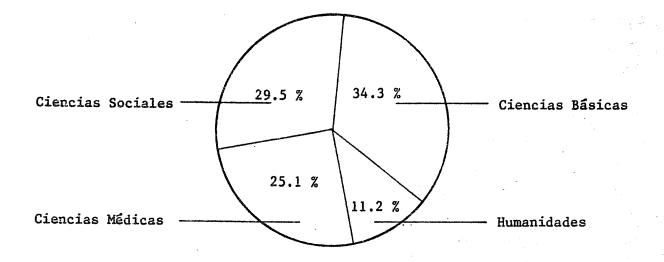

## C NUEVOS INSCRIPTOS POR AREAS DE ESTUDIO. AÑO 1979

|                              | Neer IN TIME     | ~ 1 5 * 1 | 1000                 |                     | ,000             |
|------------------------------|------------------|-----------|----------------------|---------------------|------------------|
| UNIVERSIDADES A              | REAS TOTAL       |           | Ciencias<br>Sociales | Ciencias<br>Médicas | Humani-<br>dades |
| TOTAL                        | 49.142           | 24.492    | 13.752               | 5.314               | 5.584            |
| Univ. Nac. de Buenos Aires   | 12.105           | 4.809     | 4.111                | 1.896               | 1.289            |
| Univ. Nac. de Catamarca      | 683              | 204       | 179                  | 67                  | 2.33             |
| Univ. Nac. del Centro        | 609              | 412       | 135                  |                     | 62               |
| Univ. Nac. del Comahue       | 8 <sup>6</sup> 3 | 380       | 281                  | -                   | 202              |
| Univ. Nac. de Córdoba        | 4.744            | 1.927     | 1.419                | 773                 | 625              |
| Univ. Nac. de Cuyo           | 1.651            | 400       | 547                  | 170                 | 534              |
| Univ. Nac. de Entre Ríos     | 601              | 346       | 226                  | -                   | 29               |
| Univ. Nac. de Jujuy          | 443              | 234       | 209                  | _                   | -                |
| Univ. Nac. de La Pampa       | 444              | 194       | 109                  | _                   | 141              |
| Univ. Nac. de La Patagonia   | 189              | 100       | 60                   | -                   | 29               |
| Univ. Nac. de La Plata       | 4,454            | 2.270     | 822                  | 857                 | 505              |
| Univ. Nac. del Litoral       | 1,596            | 731       | 777                  | 9                   | 79               |
| Univ. Nac. de Lomas de Zamor | a 778            | 159       | 546                  | <b></b> *           | 73               |
| Univ. Nac. de Luján          | 447              | 185       | 222                  | -                   | 40               |
| Univ. Nac. de Mar del Plata  | 986              | 52.3      | 304                  | 43                  | 116              |
| Univ. Nac. de Misiones       | 754              | 258       | 386                  | 22                  | 88               |
| Univ. Nac. del Nordeste      | 2,903            | 1.217     | 843                  | 503                 | 340              |
| Univ. Nac. de Río Cuarto     | 787              | 394       | 218                  | 6                   | 169              |
| Univ. Nac. de Rosario        | 2.816            | 1.144     | 916                  | 504                 | 252              |
| Univ. Nac. de Salta          | 1.199            | 649       | 228                  | 115                 | 207              |
| Univ. Nac. de San Juan       | 9 36             | 578       | 211                  | -                   | 147              |
| Univ. Nac. de San Luis       | 889              | 725       | 49                   | -                   | 115              |
| Univ. Nac. de Santiago del E | stero 400        | 280       | 66                   | 54                  | -                |
| Univ. Nac. del Sur           | 855              | 656       | 138                  |                     | 61               |
| Univ. Tecnológica Nacional   | 4.577            | 4.577     |                      | -                   | -                |
| Univ. Nac. de Tucumán        | 2.433            | 1.140     | 750                  | 295                 | 248              |
|                              |                  |           |                      |                     |                  |