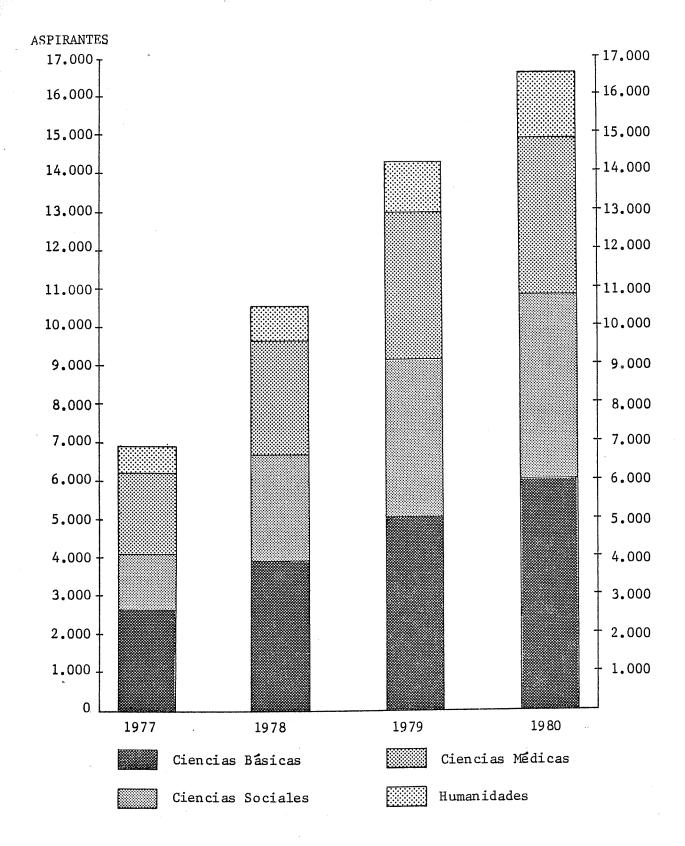

# A ASPIRANTES A INGRESO. PERIODO 1977-1980

| UNIVERSIDADES                          | 1977   | 1978.   | 1979    | 1980    |
|----------------------------------------|--------|---------|---------|---------|
| TOTAL                                  | 70.033 | 105.893 | 119.945 | 118.798 |
| Univ. Nac. de Buenos Aires             | 24.630 | 38,660  | 40.760  | 38.282  |
| Univ. Nac. de Catamarca                | 367    | 5 80    | 751     | 655     |
| Univ. del Centro de la Pcia. de Bs.As. | 491    | 807     | 810     | 834     |
| Univ. Nac. del Comahue                 | 794    | 902     | 1.682   | 1.777   |
| Univ. Nac. de Córdoba                  | 6.901  | 10.545  | 14.291  | 16.573  |
| Univ. Nac. de Cuyo                     | 1.848  | 2.977   | 3.459   | 3.670   |
| Univ. Nac. de Entre Ríos               | 484    | 756     | 965     | 657     |
| Univ. Nac. de Jujuy                    | 425    | 623     | 757     | 613     |
| Univ. Nac. de La Pampa                 | 418    | 563     | 6 39    | 638     |
| Univ. Nac. de La Patagonia             | 84     | 297     | 346     | 46      |
| Univ. Nac. de La Plata                 | 4.878  | 7.265   | 8.158   | 8.72    |
| Univ. Mac. del Litoral                 | 1.884  | 2.499   | 2.630   | 2.619   |
| Univ. Nac. de Lomas de Zamora          | 958    | 1.351   | 1.351   | 1.644   |
| Univ Nac. de Luján                     | 240    | 742     | 829     |         |
| Univ. Nac. de Mar del Plata            | 1.415  | 2.329   | 2.365   | 2.79    |
| Univ. Nac. de Misiones                 | 463    | 897     | 1.157   | 1.299   |
| Univ. Nac. del Nordeste                | 2.970  | 4.856   | 5.913   | (*)     |
| Univ. Nac. de Río Cuarto               | 647    | 1.150   | 1.274   | 1.40    |
| Univ. Nac. de Rosario                  | 4.704  | 6.415   | 6.674   | 8,084   |
| Univ. Nac. de Salta                    | 838    | 1.723   | 2.150   | 2.170   |
| Univ. Nac. de San Juan                 | 871    | 1.492   | 1.665   | 1.852   |
| Univ. Nac. de San Luis                 | 502    | 743     | 960     | 1.146   |
| Univ. Nac. de Santiago del Estero      | 557    | 679     | 675     | 732     |
| Univ. Nac. del Sur                     | 837    | 1.272   | 1.483   | 1.512   |
| Univ. Tecnológica Nacional             | 9.285  | 11.508  | 12.713  | 14.59   |
| Univ. Nac. de Tucumán                  | 2.542  | 4.262   | 5.488   | 6.060   |

# 2 ASPIRANTES A INGRESO

GRAFICO 1. ASPIRANTES SEGUN AREAS DE ESTUDIO Y SEXO. AÑO 1980 (en porcentajes)

Total de la U.N.C.

B ASPIRANTES POR DEPENDENCIAS SEGUN AREAS DE ESTUDIO. PERIODO 1977-1980

| AREAS       1977       1978       1977         TOTAL UNIVERSIDAD       6.901       10.545       14.291       16         AREA C. BASICAS Y TECNOLOGICAS       2.644       3.905       5.025       6         FAC. DE ARQUITECTURA       454       747       967       1         FAC. DE C. EXACTAS, FISICAS Y NAT.       1.243       1.814       2.492       3 <i>Ciencias Exactas</i> 1.130       1.626       2.196       3 <i>Inst. Técnico Universitario</i> 113       188       296       3         FAC. DE CIENCIAS QUIMICAS       604       799       1.036       3         INST. DE MAT., ASTRON. Y FISICA       87       101       162         FAC. DE CIENCIAS AGROPECUARIAS       256       444       368 | 1980<br>5.573<br>5.019<br>1.122<br>3.048<br>2.562<br>486<br>1.232<br>175<br>442 |
|-------------------------------------------------------------------------------------------------------------------------------------------------------------------------------------------------------------------------------------------------------------------------------------------------------------------------------------------------------------------------------------------------------------------------------------------------------------------------------------------------------------------------------------------------------------------------------------------------------------------------------------------------------------------------------------------------------------------|---------------------------------------------------------------------------------|
| TOTAL UNIVERSIDAD       0.901       0.901       0.901         AREA C. BASICAS Y TECNOLOGICAS       2.644       3.905       5.025       6         FAC. DE ARQUITECTURA       454       747       967       1         FAC. DE C. EXACTAS, FISICAS Y NAT.       1.243       1.814       2.492       2         Ciencias Exactas       1.130       1.626       2.196       2         Inst. Técnico Universitario       113       188       296       2         FAC. DE CIENCIAS QUIMICAS       604       799       1.036       2         INST. DE MAT., ASTRON. Y FISICA       87       101       162         FAC. DE CIENCIAS AGROPECUARIAS       256       444       368                                             | 5.019<br>1.122<br>3.048<br>2.562<br>486<br>1.232<br>175                         |
| AREA C. BASICAS Y TECNOLOGICAS       21.041       50000       10100         FAC. DE ARQUITECTURA       454       747       967       1         FAC. DE C. EXACTAS, FISICAS Y NAT.       1.243       1.814       2.492       1         Ciencias Exactas       1.130       1.626       2.196       2         Inst. Técnico Universitario       113       188       296         FAC. DE CIENCIAS QUIMICAS       604       799       1.036         INST. DE MAT., ASTRON. Y FISICA       87       101       162         FAC. DE CIENCIAS AGROPECUARIAS       256       444       368                                                                                                                                  | 1.122<br>3.048<br>2.562<br>486<br>1.232<br>175                                  |
| FAC. DE ARQUITECTURA       454       747       967       1         FAC. DE C. EXACTAS, FISICAS Y NAT.       1.243       1.814       2.492       2         Ciencias Exactas       1.130       1.626       2.196       2         Inst. Técnico Universitario       113       188       296       2         FAC. DE CIENCIAS QUIMICAS       604       799       1.036         INST. DE MAT., ASTRON. Y FISICA       87       101       162         FAC. DE CIENCIAS AGROPECUARIAS       256       444       368                                                                                                                                                                                                      | 3.048<br>2.562<br>486<br>1.232<br>175                                           |
| FAC. DE C. EXACTAS, FISICAS Y NAT.       1.243       1.814       2.492         Ciencias Exactas       1.130       1.626       2.196         Inst. Técnico Universitario       113       188       296         FAC. DE CIENCIAS QUIMICAS       604       799       1.036         INST. DE MAT., ASTRON. Y FISICA       87       101       162         FAC. DE CIENCIAS AGROPECUARIAS       256       444       368                                                                                                                                                                                                                                                                                                 | 2.562<br>486<br>1.232<br>175                                                    |
| Ciencias Exactas       1.130       1.626       2.196       2         Inst. Técnico Universitario       113       188       296         FAC. DE CIENCIAS QUIMICAS       604       799       1.036         INST. DE MAT., ASTRON. Y FISICA       87       101       162         FAC. DE CIENCIAS AGROPECUARIAS       256       444       368                                                                                                                                                                                                                                                                                                                                                                        | 486<br>1.232<br>175                                                             |
| FAC. DE CIENCIAS QUIMICAS6047991.036INST. DE MAT., ASTRON. Y FISICA87101162FAC. DE CIENCIAS AGROPECUARIAS256444368                                                                                                                                                                                                                                                                                                                                                                                                                                                                                                                                                                                                | 175                                                                             |
| INST. DE MAT., ASTRON. Y FISICA87101162FAC. DE CIENCIAS AGROPECUARIAS256444368                                                                                                                                                                                                                                                                                                                                                                                                                                                                                                                                                                                                                                    |                                                                                 |
| FAC. DE CIENCIAS AGROPECUARIAS 256 444 368                                                                                                                                                                                                                                                                                                                                                                                                                                                                                                                                                                                                                                                                        | 442                                                                             |
| 1 472 2 777 4 102                                                                                                                                                                                                                                                                                                                                                                                                                                                                                                                                                                                                                                                                                                 |                                                                                 |
| AREA CIENCIAS SOCIALES 1.472 2.777 4.102                                                                                                                                                                                                                                                                                                                                                                                                                                                                                                                                                                                                                                                                          | 4.817                                                                           |
| FAC. DE DERECHO Y C. SOCIALES 709 1.506 2.286                                                                                                                                                                                                                                                                                                                                                                                                                                                                                                                                                                                                                                                                     | 2.649                                                                           |
| Derecho 677 1.323 1.893<br>Servicio Social 32 70 77                                                                                                                                                                                                                                                                                                                                                                                                                                                                                                                                                                                                                                                               | 2.089<br>162<br>398                                                             |
| Ciencias de la Información                                                                                                                                                                                                                                                                                                                                                                                                                                                                                                                                                                                                                                                                                        | 2.168                                                                           |
| AREA CIENCIAS MEDICAS 2.106 2.974 3.825                                                                                                                                                                                                                                                                                                                                                                                                                                                                                                                                                                                                                                                                           | 4.076                                                                           |
| FAC. DE CIENCIAS MEDICAS 1.889 2.672 3.451                                                                                                                                                                                                                                                                                                                                                                                                                                                                                                                                                                                                                                                                        | 3.620                                                                           |
| Medicina       1.307       1.835       2.121         Medicina       473       612       940         Auxiliares de la Medicina       58       98       204         Enfermeria       51       127       186                                                                                                                                                                                                                                                                                                                                                                                                                                                                                                         | 2.135<br>1.124<br>169<br>192                                                    |
| FAC. DE ODONTOLOGIA 217 302 374                                                                                                                                                                                                                                                                                                                                                                                                                                                                                                                                                                                                                                                                                   | 456                                                                             |
| AREA HUMANI DADES 679 889 1.339                                                                                                                                                                                                                                                                                                                                                                                                                                                                                                                                                                                                                                                                                   | 1.661                                                                           |
| FAC. DE FILOSOFIA Y HUMANIDADES 298 543 789                                                                                                                                                                                                                                                                                                                                                                                                                                                                                                                                                                                                                                                                       | 1.046                                                                           |
| ESC. SUPERIOR DE LENGUAS 381 346 550                                                                                                                                                                                                                                                                                                                                                                                                                                                                                                                                                                                                                                                                              | 615                                                                             |

### GRAFICO 2. ASPIRANTES POR AREAS DE ESTUDIO. PERIODO 1977-1980

- 37 -

C ASPIRANTES CLASIFICADOS EN INGRESO DIRECTO Y CONCURSANTES POR RESULTADO FINAL, SEGUN TIPO DE ESCUELA SECUNDARIA. AÑO 1980

| TIPO DE ESCUELA            | TOTAL  | Apro <del>-</del><br>bados | Apla-<br>zados | Ause <u>n</u><br>tes | Ingreso<br>Directo | No<br>rinden |
|----------------------------|--------|----------------------------|----------------|----------------------|--------------------|--------------|
| TOTAL UNIVERSIDAD          | 16.573 | 6.022                      | 4.813          | 3.611                | 791                | 1.336        |
| Dependiente de la Univ.(1) | 666    | 103                        | 57             | 69                   | 396                | 41           |
| Nacional (2)               | 5.968  | 2.205                      | 1.745          | 1.388                | 181                | 449          |
| Provincial o Municipal (3) | 2.449  | 768                        | 847            | 5 39                 | 30                 | 265          |
| Privada religiosa (4)      | 4.756  | 2.016                      | 1.330          | 1.005                | 70                 | 335          |
| Privada no religiosa (5)   | 2.071  | 712                        | 713            | 494                  | 16                 | 136          |
| Instituto Militar (6)      | 221    | 94                         | 39             | 43                   | 9                  | 36           |
| Seminario (7)              | 16     | 5                          | 8              | 1                    | -                  | 2            |
| Extranjero (8)             | 48     | 11                         | 5              | 12                   | 19                 | 1            |
| Otro (9)                   | 34     | 6                          | 11             | 11                   | 5                  | 1            |
| Sin especificar (10)       | 344    | 102                        | 58             | 49                   | 65                 | 70           |