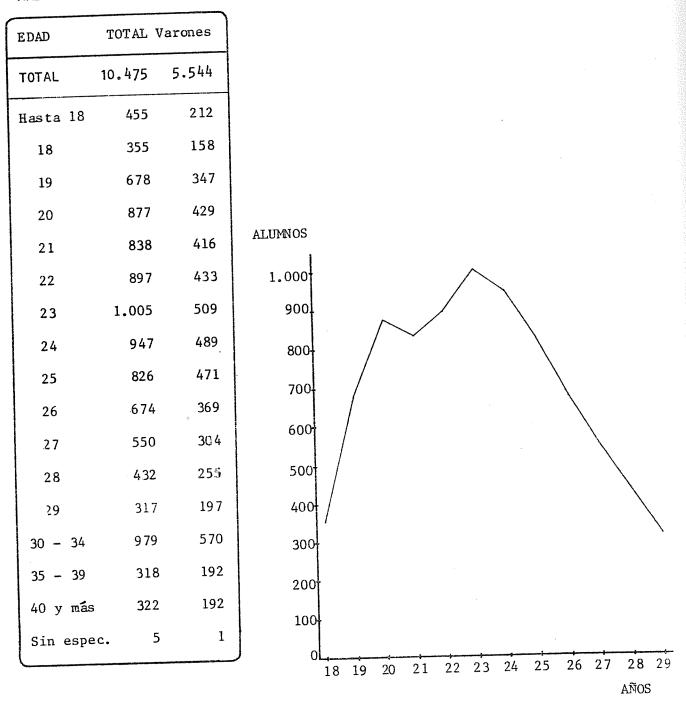

+ tio 190 49266 24049 13605 5281 6331

FUENTE: Ministerio de Cultura y Educación de la Nación

- 14 -

GRAFICO 1. EVOLUCION DE LOS NUEVOS INSCRIPTOS. PERIODO 1970-1979

- 15 -

| UNI VE RSIDADES                             | 1970    | 1971    | 1972    |
|---------------------------------------------|---------|---------|---------|
| TOTAL                                       | 220.684 | 245.389 | 280.007 |
| Univ. Nac. de Buenos Aires                  | 85.300  | 88.628  | 94.568  |
| Univ. Nac. de Catamarca                     | -       | -       | -       |
| Univ. Nac. del Centro de la Pcia. de Bs.As. | -       | -       | -       |
| Univ. Nac. del Comahue                      | -       | -       | 1.752   |
| Univ. Nac. de Córdoba                       | 33.070  | 37.677  | 40.044  |
| Univ. Nac. de Cuyo                          | 6.860   | 7.579   | 8.496   |
| Univ. Nac. de Entre Ríos                    | -       | -       | -       |
| Univ. Nac. de Jujuy                         |         |         | -       |
| Univ. Nac. de La Pampa                      | -       | -       | -       |
| Univ. Nac. de La Patagonia                  | -       | _       | -       |
| Univ. Nac. de La Plata                      | 32.608  | 35.216  | 43.111  |
| Univ. Nac. del Litoral                      | 7.843   | 10.495  | 11.042  |
| Univ. Nac. de Lomas de Zamora               | . –     | -       | -       |
| Unív. Nac. de Luján                         | -       | -       | -       |
| Univ. Nac. de Mar del Plata                 | -       |         | -       |
| Univ. Nac. de Misiones                      | -       | -       | -       |
| Univ. Nac. del Nordeste                     | 8.115   | 10.294  | 12.655  |
| Jniv. Nac. de Río Cuarto                    | -       | -       | 1.584   |
| Jniv. Nac. de Rosario                       | 18.044  | 18.642  | 19.347  |
| Univ. Nac. de Salta                         | -       | -       |         |
| Jniv. Nac. de San Juan                      | -       | -       |         |
| Univ. Nac. de San Luis                      | -       | -       | -       |
| miv. Nac. de Santiago del Estero            | -       | -       | -       |
| miv. Nac. del Sur                           | 5.458   | 5.317   | 6.919   |
| Jniv. Tecnológica Nacional                  | 11.894  | 17.899  | 23.143  |
| miv. Nac. de Tucumán                        | 11.492  | 13.642  | 17.346  |

FUENTE: Ministerio de Cultura y Educación de la Nación.

1) Dac, Purr. ig Privada.

D TOTAL DE ALUMNOS. PERIODO 1970-1979

| 1979   | 1978    | 1977    | 1976    | 1975    | 1974    | 1973    |
|--------|---------|---------|---------|---------|---------|---------|
| 398.41 | 402.425 | 408.954 | 475.737 | 469.065 | 431.400 | 341.235 |
| 189.41 | 187.000 | 181.417 | 177.950 | 171.897 | 154,661 | 123.014 |
| 1.54   | 1.411   | 1.127   | 1.957   | 1.842   | 1.421   | -       |
| 2.28   | 2.164   | 1.948   | 2.397   | 1.765   | -       | -       |
| 2.64   | 2.286   | 2.220   | 3.080   | 2.931   | 2.520   | 2.079   |
| 36.62  | 40.923  | 43.463  | 46.588  | 50.504  | 55,001  | 44.237  |
| 7.69   | 7.594   | 8.702   | 9.673   | 9.063   | 8.113   | 7.548   |
| 2.09   | 1.917   | 1.907   | 2.134   | 1.212   | -       | -       |
| 1.08   | 979     | 877     | 962     | 965     | 622     | -       |
| 1.54   | 1.484   | 1.778   | 1.901   | 1.532   | 1.271   | 1.063   |
| 64     | 788     | 732     | 1.971   | 1.027   | 1.055   | -       |
| 33.14  | 36.519  | 38.879  | 64.010  | 72.622  | 65.431  | 53.975  |
| 8.54   | 9.483   | 9.872   | 15.451  | 14.843  | 13.085  | 11.864  |
| 3.64   | 3.211   | 2.907   | 2.899   | 3.948   | 3.545   | 1.968   |
| 1.80   | 1.626   | 1.374   | 2.138   | 1.565   | 2.201   | 684     |
| 5.4    | 5.617   | 6.138   | 8,912   | 6.425   | _       | -       |
| 1.74   | 1.367   | 1.187   | 2.158   | 1.836   | 973     | -       |
| 17.03  | 17.030  | 17.216  | 21.650  | 18.483  | 19.576  | 14.864  |
| 2.89   | 2.851   | 2.971   | 4.232   | 3.039   | 2.928   | 2.153   |
| 19.54  | 22.039  | 23.943  | 28.881  | 28,558  | 25.043  | 20.805  |
| 3.7    | 3.289   | 3,155   | 4.303   | 5.035   | 4.697   | 3.559   |
| 4.0    | 4.040   | 4.081   | 5.810   | 5,503   | 5.531   | -       |
| 3.36   | 3.013   | 2.624   | 2.850   | 2.451   | 2.162   | 1.878   |
| 1.13   | 946     | 1.028   | 1.302   | 951     | _       |         |
| 4.72   | 4,065   | 5,387   | 9.704   | 9.078   | 8.074   | 7.922   |
| 24.26  | 23.473  | 26.240  | 31.867  | 32.108  | 34.587  | 27.066  |
| 17.72  | 17.310  | 17.781  | 20.957  | 19.882  | 18,903  | 16.556  |

(\*) Cifra provisoria

,