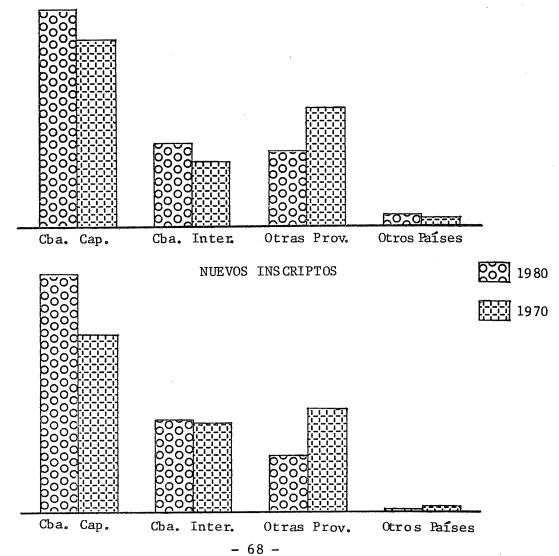

#### CAPITULO 1. UNIVERSIDADES NACIONALES

- A. Aspirantes a Ingreso. Periodo 1977-1980
- B. Nuevos Inscriptos. Período 1970-1979
- C. Nuevos Inscriptos por áreas de estudio. Año 1979 Gráfico 1. Evolución de los Nuevos Inscriptos. Período 1970-1979 Gráfico 2. Nuevos Inscriptos por áreas de estudio. Año 1979 (en porcentajes)
- D. Total de Alumnos. Período 1970-1979
- E. Total de Alumnos por áreas de estudio. Año 1979 Gráfico 3. Evolución del Total de Alumnos. Período 1970-1979 Gráfico 4. Total de Alumnos por áreas de estudio. Año 1979 (en porcentajes)
- F. Egresados. Período 1969-1978
- G. Egresados por áreas de estudio. Año 1978
   Gráfico 5. Evolución de los Egresados. Período 1969-1978
   Gráfico 6. Egresados por áreas de estudio. Año 1978 (en porcentajes)
- H. Personal Docente. Periodo 1970-1979
- I. Personal No Docente. Periodo 1970-1979

## C NUEVOS INSCRIPTOS POR AREAS DE ESTUDIO. AÑO 1979

|                              | Neer IN TIME     | ~ 1 5 * 1 | 1000                 |                     | ,000             |
|------------------------------|------------------|-----------|----------------------|---------------------|------------------|
| UNIVERSIDADES A              | REAS TOTAL       |           | Ciencias<br>Sociales | Ciencias<br>Médicas | Humani-<br>dades |
| TOTAL                        | 49.142           | 24.492    | 13.752               | 5.314               | 5.584            |
| Univ. Nac. de Buenos Aires   | 12.105           | 4.809     | 4.111                | 1.896               | 1.289            |
| Univ. Nac. de Catamarca      | 683              | 204       | 179                  | 67                  | 2.33             |
| Univ. Nac. del Centro        | 609              | 412       | 135                  |                     | 62               |
| Univ. Nac. del Comahue       | 8 <sup>6</sup> 3 | 380       | 281                  | -                   | 202              |
| Univ. Nac. de Córdoba        | 4.744            | 1.927     | 1.419                | 773                 | 625              |
| Univ. Nac. de Cuyo           | 1.651            | 400       | 547                  | 170                 | 534              |
| Univ. Nac. de Entre Ríos     | 601              | 346       | 226                  | -                   | 29               |
| Univ. Nac. de Jujuy          | 443              | 234       | 209                  | _                   | -                |
| Univ. Nac. de La Pampa       | 444              | 194       | 109                  | _                   | 141              |
| Univ. Nac. de La Patagonia   | 189              | 100       | 60                   | -                   | 29               |
| Univ. Nac. de La Plata       | 4,454            | 2.270     | 822                  | 857                 | 505              |
| Univ. Nac. del Litoral       | 1,596            | 731       | 777                  | 9                   | 79               |
| Univ. Nac. de Lomas de Zamor | a 778            | 159       | 546                  | <b></b> *           | 73               |
| Univ. Nac. de Luján          | 447              | 185       | 222                  | -                   | 40               |
| Univ. Nac. de Mar del Plata  | 986              | 52.3      | 304                  | 43                  | 116              |
| Univ. Nac. de Misiones       | 754              | 258       | 386                  | 22                  | 88               |
| Univ. Nac. del Nordeste      | 2,903            | 1.217     | 843                  | 503                 | 340              |
| Univ. Nac. de Río Cuarto     | 787              | 394       | 218                  | 6                   | 169              |
| Univ. Nac. de Rosario        | 2.816            | 1.144     | 916                  | 504                 | 252              |
| Univ. Nac. de Salta          | 1.199            | 649       | 228                  | 115                 | 207              |
| Univ. Nac. de San Juan       | 9 36             | 578       | 211                  | -                   | 147              |
| Univ. Nac. de San Luis       | 889              | 725       | 49                   | -                   | 115              |
| Univ. Nac. de Santiago del E | stero 400        | 280       | 66                   | 54                  | -                |
| Univ. Nac. del Sur           | 855              | 656       | 138                  |                     | 61               |
| Univ. Tecnológica Nacional   | 4.577            | 4.577     |                      | -                   | -                |
| Univ. Nac. de Tucumán        | 2.433            | 1.140     | 750                  | 295                 | 248              |
|                              |                  |           |                      |                     |                  |

+ tio 190 49266 24049 13605 5281 6331

FUENTE: Ministerio de Cultura y Educación de la Nación

- 14 -

GRAFICO 1. EVOLUCION DE LOS NUEVOS INSCRIPTOS. PERIODO 1970-1979

- 15 -

| UNI VE RSIDADES                             | 1970    | 1971    | 1972    |
|---------------------------------------------|---------|---------|---------|
| TOTAL                                       | 220.684 | 245.389 | 280.007 |
| Univ. Nac. de Buenos Aires                  | 85.300  | 88.628  | 94.568  |
| Univ. Nac. de Catamarca                     | -       | -       | -       |
| Univ. Nac. del Centro de la Pcia. de Bs.As. | -       | -       | -       |
| Univ. Nac. del Comahue                      | -       | -       | 1.752   |
| Univ. Nac. de Córdoba                       | 33.070  | 37.677  | 40.044  |
| Univ. Nac. de Cuyo                          | 6.860   | 7.579   | 8.496   |
| Univ. Nac. de Entre Ríos                    | -       | -       | -       |
| Univ. Nac. de Jujuy                         |         |         | -       |
| Univ. Nac. de La Pampa                      | -       | -       | -       |
| Univ. Nac. de La Patagonia                  | -       | _       | -       |
| Univ. Nac. de La Plata                      | 32.608  | 35.216  | 43.111  |
| Univ. Nac. del Litoral                      | 7.843   | 10.495  | 11.042  |
| Univ. Nac. de Lomas de Zamora               | . –     | -       | -       |
| Unív. Nac. de Luján                         | -       | -       | -       |
| Univ. Nac. de Mar del Plata                 | -       |         | -       |
| Univ. Nac. de Misiones                      | -       | -       | -       |
| Univ. Nac. del Nordeste                     | 8.115   | 10.294  | 12.655  |
| Jniv. Nac. de Río Cuarto                    | -       | -       | 1.584   |
| Jniv. Nac. de Rosario                       | 18.044  | 18.642  | 19.347  |
| Univ. Nac. de Salta                         | -       | -       |         |
| Jniv. Nac. de San Juan                      | -       | -       |         |
| Univ. Nac. de San Luis                      | -       | -       | -       |
| miv. Nac. de Santiago del Estero            | -       | -       | -       |
| miv. Nac. del Sur                           | 5.458   | 5.317   | 6.919   |
| Jniv. Tecnológica Nacional                  | 11.894  | 17.899  | 23.143  |
| miv. Nac. de Tucumán                        | 11.492  | 13.642  | 17.346  |

FUENTE: Ministerio de Cultura y Educación de la Nación.

1) Dac, Purr. ig Privada.

D TOTAL DE ALUMNOS. PERIODO 1970-1979

| 1979   | 1978    | 1977    | 1976    | 1975    | 1974    | 1973    |
|--------|---------|---------|---------|---------|---------|---------|
| 398.41 | 402.425 | 408.954 | 475.737 | 469.065 | 431.400 | 341.235 |
| 189.41 | 187.000 | 181.417 | 177.950 | 171.897 | 154,661 | 123.014 |
| 1.54   | 1.411   | 1.127   | 1.957   | 1.842   | 1.421   | -       |
| 2.28   | 2.164   | 1.948   | 2.397   | 1.765   | -       | -       |
| 2.64   | 2.286   | 2.220   | 3.080   | 2.931   | 2.520   | 2.079   |
| 36.62  | 40.923  | 43.463  | 46.588  | 50.504  | 55,001  | 44.237  |
| 7.69   | 7.594   | 8.702   | 9.673   | 9.063   | 8.113   | 7.548   |
| 2.09   | 1.917   | 1.907   | 2.134   | 1.212   | -       | -       |
| 1.08   | 979     | 877     | 962     | 965     | 622     | -       |
| 1.54   | 1.484   | 1.778   | 1.901   | 1.532   | 1.271   | 1.063   |
| 64     | 788     | 732     | 1.971   | 1.027   | 1.055   | -       |
| 33.14  | 36.519  | 38.879  | 64.010  | 72.622  | 65.431  | 53.975  |
| 8.54   | 9.483   | 9.872   | 15.451  | 14.843  | 13.085  | 11.864  |
| 3.64   | 3.211   | 2.907   | 2.899   | 3.948   | 3.545   | 1.968   |
| 1.80   | 1.626   | 1.374   | 2.138   | 1.565   | 2.201   | 684     |
| 5.4    | 5.617   | 6.138   | 8,912   | 6.425   | _       | -       |
| 1.74   | 1.367   | 1.187   | 2.158   | 1.836   | 973     | -       |
| 17.03  | 17.030  | 17.216  | 21.650  | 18.483  | 19.576  | 14.864  |
| 2.89   | 2.851   | 2.971   | 4.232   | 3.039   | 2.928   | 2.153   |
| 19.54  | 22.039  | 23.943  | 28.881  | 28,558  | 25.043  | 20.805  |
| 3.7    | 3.289   | 3,155   | 4.303   | 5.035   | 4.697   | 3.559   |
| 4.0    | 4.040   | 4.081   | 5.810   | 5,503   | 5.531   | -       |
| 3.36   | 3.013   | 2.624   | 2.850   | 2.451   | 2.162   | 1.878   |
| 1.13   | 946     | 1.028   | 1.302   | 951     | _       |         |
| 4.72   | 4,065   | 5,387   | 9.704   | 9.078   | 8.074   | 7.922   |
| 24.26  | 23.473  | 26.240  | 31.867  | 32.108  | 34.587  | 27.066  |
| 17.72  | 17.310  | 17.781  | 20.957  | 19.882  | 18,903  | 16.556  |